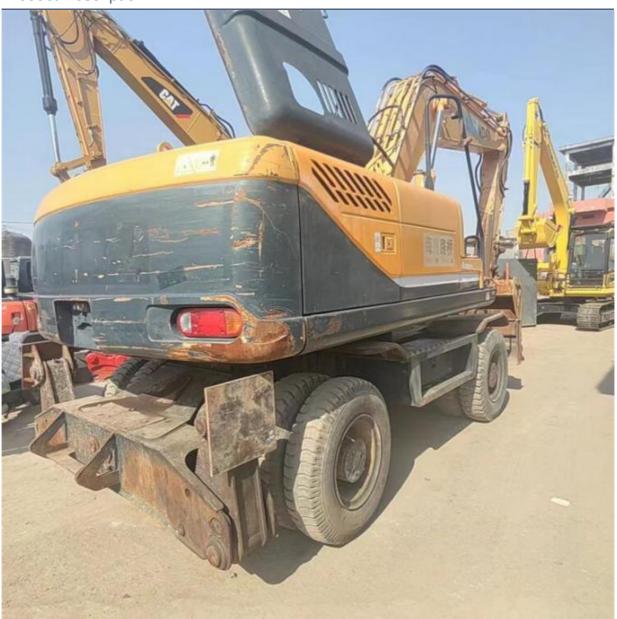

# Highway Construction 21t Second Hand Hyundai 210W Wheel Excavator with Cummins Engine

### **Product Specification**

Showroom Location: None · Operating Weight: 20560KG 1.05m<sup>3</sup> . Bucket Capacity: · Machine Weight: 21000 KG Hydraulic Cylinder Brand: Original • Hydraulic Pump Brand: Original Hydraulic Valve Brand: Original Cummins . Engine Brand: 124KW • Power: • Machinery Test Report: Provided • Video Outgoing-inspection: Provided