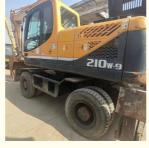

# Highway Construction 21t Second Hand Hyundai 210W Wheel Excavator with Cummins Engine

### **Product Specification**

Showroom Location: None · Operating Weight: 20560KG 1.05m<sup>3</sup> . Bucket Capacity: · Machine Weight: 21000 KG Hydraulic Cylinder Brand: Original • Hydraulic Pump Brand: Original Hydraulic Valve Brand: Original Cummins . Engine Brand: 124KW • Power: • Machinery Test Report: Provided • Video Outgoing-inspection: Provided