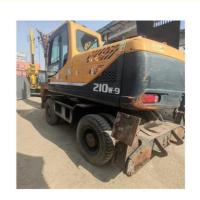

# Highway Construction 21t Second Hand Hyundai 210W Wheel Excavator with Cummins Engine

### **Product Specification**

Showroom Location: None · Operating Weight: 20560KG 1.05m<sup>3</sup> . Bucket Capacity: · Machine Weight: 21000 KG Hydraulic Cylinder Brand: Original • Hydraulic Pump Brand: Original Hydraulic Valve Brand: Original Cummins . Engine Brand: 124KW • Power: • Machinery Test Report: Provided • Video Outgoing-inspection: Provided