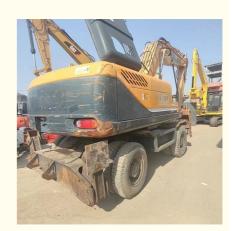

# Highway Construction 21t Second Hand Hyundai 210W Wheel Excavator with Cummins Engine

### **Product Specification**

Showroom Location: None · Operating Weight: 20560KG 1.05m<sup>3</sup> . Bucket Capacity: · Machine Weight: 21000 KG Hydraulic Cylinder Brand: Original • Hydraulic Pump Brand: Original Hydraulic Valve Brand: Original Cummins . Engine Brand: 124KW • Power: • Machinery Test Report: Provided • Video Outgoing-inspection: Provided