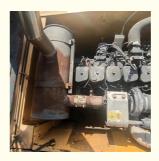

### **Product Specification**

Showroom Location: None · Operating Weight: 20560KG 1.05m<sup>3</sup> . Bucket Capacity: · Machine Weight: 21000 KG Hydraulic Cylinder Brand: Original • Hydraulic Pump Brand: Original Hydraulic Valve Brand: Original Cummins . Engine Brand: 124KW • Power: • Machinery Test Report: Provided • Video Outgoing-inspection: Provided

• Core Components: Pressure Vessel, Motor, Bearing, Gear,

Pump, Gearbox, Engine, PLC

Year: 2019Working Hours: 2350