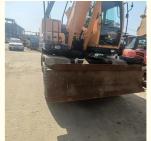

# Highway Construction 21t Second Hand Hyundai 210W Wheel Excavator with Cummins Engine

### **Product Specification**

Showroom Location: None · Operating Weight: 20560KG 1.05m<sup>3</sup> . Bucket Capacity: · Machine Weight: 21000 KG Hydraulic Cylinder Brand: Original • Hydraulic Pump Brand: Original Hydraulic Valve Brand: Original Cummins . Engine Brand: 124KW • Power: • Machinery Test Report: Provided • Video Outgoing-inspection: Provided