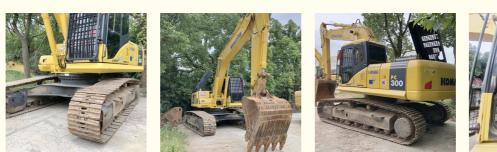

Cummins                                                              |
| • Power:                                   | 180 KW                                                               |
| <ul> <li>Machinery Test Report:</li> </ul> | Provided                                                             |
| • Video Outgoing-inspection:               | Provided                                                             |
| Core Components:                           | Pressure Vessel, Motor, Bearing, Gear,<br>Pump, Gearbox, Engine, PLC |
| • Year:                                    | 2016                                                                 |
| <ul> <li>Working Hours:</li> </ul>         | 2700                                                                 |



### More Images





**Our Product Introduction** 

## **Product Description**















## Models Of Excavators We Sell

| Komatsu used<br>excavator  | PC20/PC30/PC35/PC40/PC50/PC55/PC56/PC60/PC70/PC75/PC78/PC10<br>0/PC110/PC120/PC128/PC130/PC138/PC150/PC160/PC200/PC210/PC22<br>0/PC228/PC240/PC270/PC300/PC350/PC360/PC400/PC450/PC460/PC49<br>0/PC650 |
|----------------------------|--------------------------------------------------------------------------------------------------------------------------------------------------------------------------------------------------------|
| Carter used excavator      | CAT303/CAT305/CAT305.5/CAT306/CAT307/CAT308/CAT311/CAT312/C<br>AT313/CAT315/CAT318/CAT320/CAT323/CAT324/CAT325/CAT326/CAT3<br>29/CAT330/CAT336/CAT340/CAT345/CAT349/CAT375