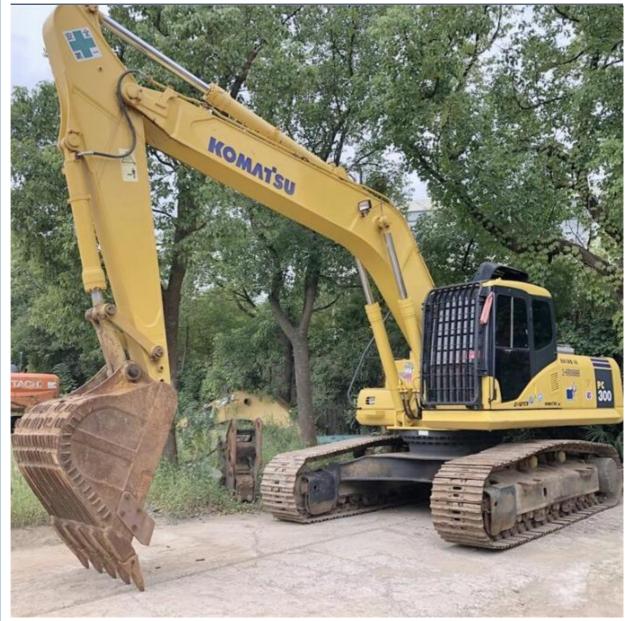

# 30 Ton Crawler Used Komatsu Excavator PC300-7 in Shanghai with 30000 KG **Machine Weight**

#### **Product Specification**

| <ul> <li>Showroom Location:</li> </ul>     | None                                                                 |
|--------------------------------------------|----------------------------------------------------------------------|
| <ul> <li>Operating Weight:</li> </ul>      | 31200 KG                                                             |
| <ul> <li>Bucket Capacity:</li> </ul>       | 1.4 M <sup>3</sup>                                                   |
| <ul> <li>Machine Weight:</li> </ul>        | 30000 KG                                                             |
| Hydraulic Cylinder Brand:                  | Original                                                             |
| <ul> <li>Hydraulic Pump Brand:</li> </ul>  | Original                                                             |
| <ul> <li>Hydraulic Valve Brand:</li> </ul> | Original                                                             |
| <ul> <li>Engine Brand:</li> </ul>          | Cummins                                                              |
| • Power:                                   | 180 KW                                                               |
| <ul> <li>Machinery Test Report:</li> </ul> | Provided                                                             |
| • Video Outgoing-inspection:               | Provided                                                             |
| Core Components:                           | Pressure Vessel, Motor, Bearing, Gear,<br>Pump, Gearbox, Engine, PLC |
| • Year:                                    | 2016                                                                 |
| <ul> <li>Working Hours:</li> </ul>         | 2700                                                                 |