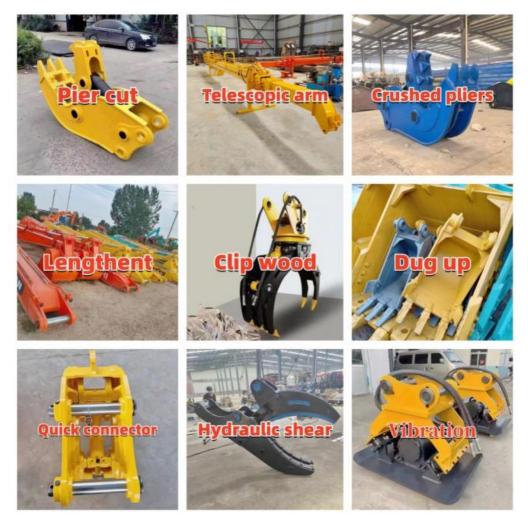

a quality testing center.

Our full range of products include: used excavators, used loaders, used graders, used bulldozers, used forklifts, used cranes and other used construction machinery products. Our engineering machines are mainly from China, the United States, Japan, South Korea and other manufacturing countries, quality assurance is our hallmark. Our machines are sold to many regions at home and abroad, and we have rich export experience.

In order to serve our customers better, we deal in three(3) thousand units of construction machinery all year round and ensure delivery within 7-30 days after payment. Our team can serve you around the clock (24/7) and we hope to build a long-term business relationship with you.



Our transaction case



We can provide other accessory devices



#### FAQ

#### 1. What's your payment terms and trade terms?

Generally 50% deposit and 50% balance before shipping. Of course, we can negotiate according to your orders. We can accept EXW, FOB, CRF and CIF.

#### 2. How to ship the excavators?

- Container: which is cheapest and fast. but sometime machine need to be dismantled.
   Bulk cargo ship :which is better for bigger construction equipment ,ship as it is.
- (3).Flat rack ship :which is better for bigger machine and also no need to dismantle
- (4).RO RO ship : which is good for every machine and faster

#### 3. Is it convenient to visit you?

You are welcome to visit us. So you can see how many used excavators we have in stock and the condition of them. We can pick you up at Shanghai Air port.