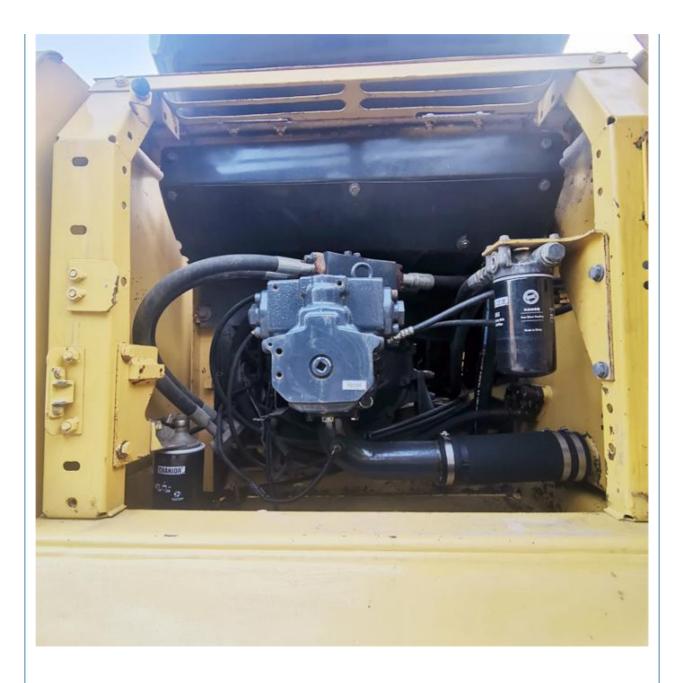

|
| • Power:                                   | 180 KW                                                               |
| <ul> <li>Machinery Test Report:</li> </ul> | Provided                                                             |
| • Video Outgoing-inspection:               | Provided                                                             |
| Core Components:                           | Pressure Vessel, Motor, Bearing, Gear,<br>Pump, Gearbox, Engine, PLC |
| • Year:                                    | 2016                                                                 |
| <ul> <li>Working Hours:</li> </ul>         | 2700                                                                 |



### More Images





**Our Product Introduction** 

## **Product Description**















## Models Of Excavators We Sell

| Komatsu used<br>excavator  | PC20/PC30/PC35/PC40/PC50/PC55/PC56/PC60/PC70/PC75/PC78/PC10<br>0/PC110/PC120/PC128/PC130/PC138/PC150/PC160/PC200/PC210/PC22<br>0/PC228/PC240/PC270/PC300/PC350/PC360/PC400/PC450/PC460/PC49<br>0/PC650 |
|----------------------------|--------------------------------------------------------------------------------------------------------------------------------------------------------------------------------------------------------|
| Carter used excavator      | CAT303/CAT305/CAT305.5/CAT306/CAT307/CAT308/CAT311/CAT312/C<br>AT313/CAT315/CAT318/CAT320/CAT323/CAT324/CAT325/CAT326/CAT3<br>29/CAT330/CAT336/CAT340/CAT345/CAT349/CAT375                             |
| Doosan used excavator      | DH(DX)35/55/60/70/75/80/150/20