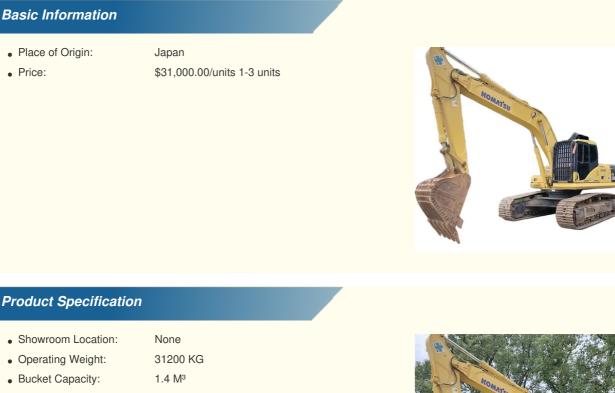

# 30 Ton Crawler Used Komatsu Excavator PC300-7 in Shanghai with 30000 KG **Machine Weight**

#### **Product Specification**

| <ul> <li>Showroom Location:</li> </ul>     | None                                                                 |
|--------------------------------------------|----------------------------------------------------------------------|
| <ul> <li>Operating Weight:</li> </ul>      | 31200 KG                                                             |
| <ul> <li>Bucket Capacity:</li> </ul>       | 1.4 M <sup>3</sup>                                                   |
| <ul> <li>Machine Weight:</li> </ul>        | 30000 KG                                                             |
| Hydraulic Cylinder Brand:                  | Original                                                             |
| <ul> <li>Hydraulic Pump Brand:</li> </ul>  | Original                                                             |
| <ul> <li>Hydraulic Valve Brand:</li> </ul> | Original                                                             |
| <ul> <li>Engine Brand:</li> </ul>          | Cummins                                                              |
| • Power:                                   | 180 KW                                                               |
| <ul> <li>Machinery Test Report:</li> </ul> | Provided                                                             |
| • Video Outgoing-inspection:               | Provided                                                             |
| Core Components:                           | Pressure Vessel, Motor, Bearing, Gear,<br>Pump, Gearbox, Engine, PLC |
| • Year:                                    | 2016                                                                 |
| <ul> <li>Working Hours:</li> </ul>         | 2700                                                                 |