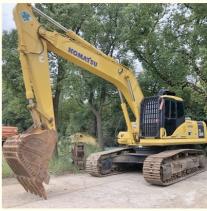

#### **Product Specification**

| <ul> <li>Showroom Location:</li> </ul>     | None                                                                 |
|--------------------------------------------|----------------------------------------------------------------------|
| <ul> <li>Operating Weight:</li> </ul>      | 31200 KG                                                             |
| <ul> <li>Bucket Capacity:</li> </ul>       | 1.4 M <sup>3</sup>                                                   |
| <ul> <li>Machine Weight:</li> </ul>        | 30000 KG                                                             |
| Hydraulic Cylinder Brand:                  | Original                                                             |
| <ul> <li>Hydraulic Pump Brand:</li> </ul>  | Original                                                             |
| <ul> <li>Hydraulic Valve Brand:</li> </ul> | Original                                                             |
| <ul> <li>Engine Brand:</li> </ul>          | Cummins                                                              |
| • Power:                                   | 180 KW                                                               |
| <ul> <li>Machinery Test Report:</li> </ul> | Provided                                                             |
| • Video Outgoing-inspection:               | Provided                                                             |
| Core Components:                           | Pressure Vessel, Motor, Bearing, Gear,<br>Pump, Gearbox, Engine, PLC |
| • Year:                                    | 2016                                                                 |
| <ul> <li>Working Hours:</li> </ul>         | 2700                                                                 |