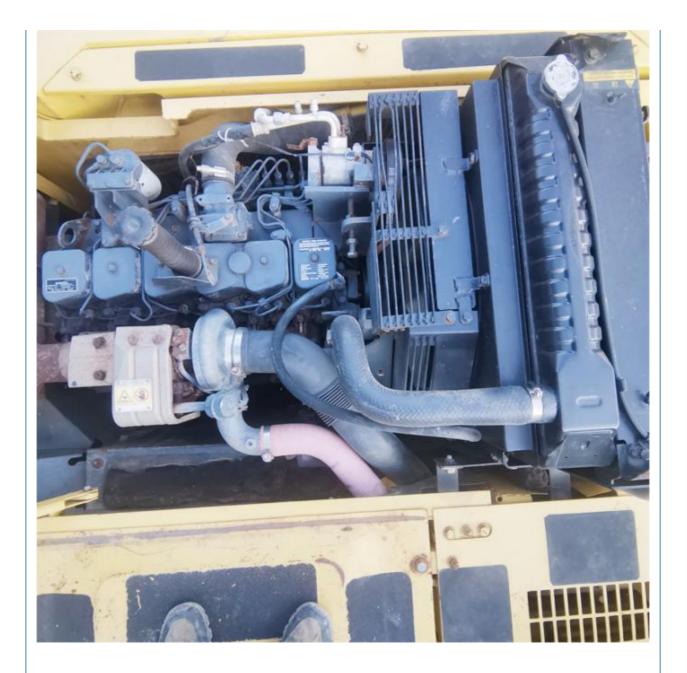

• Power:                                   | 180 KW                                                               |
| <ul> <li>Machinery Test Report:</li> </ul> | Provided                                                             |
| • Video Outgoing-inspection:               | Provided                                                             |
| Core Components:                           | Pressure Vessel, Motor, Bearing, Gear,<br>Pump, Gearbox, Engine, PLC |
| • Year:                                    | 2016                                                                 |
| <ul> <li>Working Hours:</li> </ul>         | 2700                                                                 |



### More Images





**Our Product Introduction** 

## **Product Description**















## Models Of Excavators We Sell

| Komatsu used<br>excavator  | PC20/PC30/PC35/PC40/PC50/PC55/PC56/PC60/PC70/PC75/PC78/PC10<br>0/PC110/PC120/PC128/PC130/PC138/PC150/PC160/PC200/PC210/PC22<br>0/PC228/PC240/PC270/PC300/PC350/PC360/PC400/PC450/PC460/PC49<br>0/PC650 |
|----------------------------|--------------------------------------------------------------------------------------------------------------------------------------------------------------------------------------------------------|
| Carter used excavator      | CAT303/CAT305/CAT305.5/CAT306/CAT307/CAT308/CAT311/CAT312/C<br>AT313/CAT315/CAT318/CAT320/CAT323/CAT324/CAT325/CAT326/CAT3<br>29/CAT330/CAT336/CAT340/CAT345/CAT349/CAT375                             |
| Doosan used excavator      | DH(DX)35/55/60/70/75/80/150/200/215/