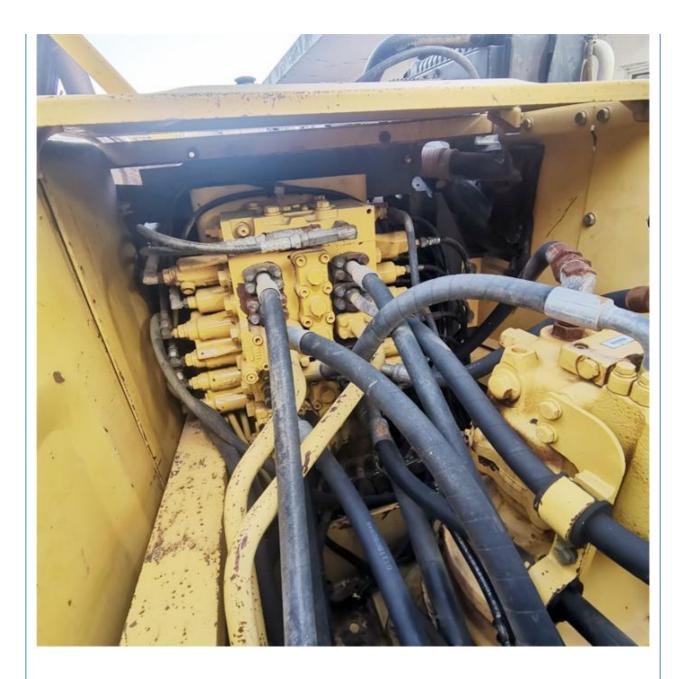

| • Power:                                   | 180 KW                                                               |
| <ul> <li>Machinery Test Report:</li> </ul> | Provided                                                             |
| • Video Outgoing-inspection:               | Provided                                                             |
| Core Components:                           | Pressure Vessel, Motor, Bearing, Gear,<br>Pump, Gearbox, Engine, PLC |
| • Year:                                    | 2016                                                                 |
| <ul> <li>Working Hours:</li> </ul>         | 2700                                                                 |



### More Images





**Our Product Introduction** 

## **Product Description**















## Models Of Excavators We Sell

| Komatsu used<br>excavator  | PC20/PC30/PC35/PC40/PC50/PC55/PC56/PC60/PC70/PC75/PC78/PC10<br>0/PC110/PC120/PC128/PC130/PC138/PC150/PC160/PC200/PC210/PC22<br>0/PC228/PC240/PC270/PC300/PC350/PC360/PC400/PC450/PC460/PC49<br>0/PC650 |
|----------------------------|--------------------------------------------------------------------------------------------------------------------------------------------------------------------------------------------------------|
| Carter used excavator      | CAT303/CAT305/CAT305.5/CAT306/CAT307/CAT308/CAT311/CAT312/C<br>AT313/CAT315/CAT318/CAT320/CAT323/CAT324/CAT325/CAT326/CAT3<br>29/CAT330/CAT336/CAT340/CAT345/CAT349/CAT375                             |
| Doosan used excavator      | DH(DX)35/55/60/70/75/80/150/200/21