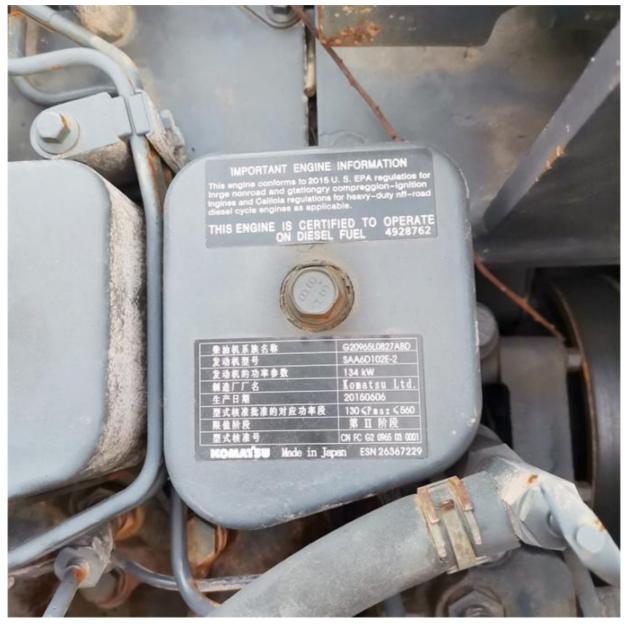

#### **Product Specification**

| <ul> <li>Showroom Location:</li> </ul>     | None                                                                 |
|--------------------------------------------|----------------------------------------------------------------------|
| <ul> <li>Operating Weight:</li> </ul>      | 31200 KG                                                             |
| <ul> <li>Bucket Capacity:</li> </ul>       | 1.4 M <sup>3</sup>                                                   |
| <ul> <li>Machine Weight:</li> </ul>        | 30000 KG                                                             |
| Hydraulic Cylinder Brand:                  | Original                                                             |
| <ul> <li>Hydraulic Pump Brand:</li> </ul>  | Original                                                             |
| <ul> <li>Hydraulic Valve Brand:</li> </ul> | Original                                                             |
| <ul> <li>Engine Brand:</li> </ul>          | Cummins                                                              |
| • Power:                                   | 180 KW                                                               |
| <ul> <li>Machinery Test Report:</li> </ul> | Provided                                                             |
| • Video Outgoing-inspection:               | Provided                                                             |
| Core Components:                           | Pressure Vessel, Motor, Bearing, Gear,<br>Pump, Gearbox, Engine, PLC |
| • Year:                                    | 2016                                                                 |
| <ul> <li>Working Hours:</li> </ul>         | 2700                                                                 |

### More Images

**Our Product Introduction** 