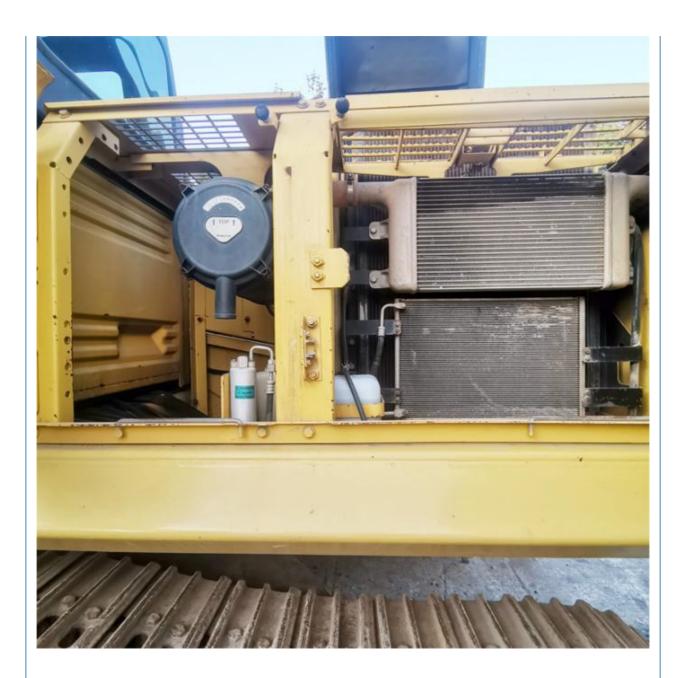

|
| • Power:                                   | 180 KW                                                               |
| <ul> <li>Machinery Test Report:</li> </ul> | Provided                                                             |
| • Video Outgoing-inspection:               | Provided                                                             |
| Core Components:                           | Pressure Vessel, Motor, Bearing, Gear,<br>Pump, Gearbox, Engine, PLC |
| • Year:                                    | 2016                                                                 |
| <ul> <li>Working Hours:</li> </ul>         | 2700                                                                 |



### More Images





**Our Product Introduction** 

## **Product Description**















## Models Of Excavators We Sell

| Komatsu used<br>excavator  | PC20/PC30/PC35/PC40/PC50/PC55/PC56/PC60/PC70/PC75/PC78/PC10<br>0/PC110/PC120/PC128/PC130/PC138/PC150/PC160/PC200/PC210/PC22<br>0/PC228/PC240/PC270/PC300/PC350/PC360/PC400/PC450/PC460/PC49<br>0/PC650 |
|----------------------------|--------------------------------------------------------------------------------------------------------------------------------------------------------------------------------------------------------|
| Carter used excavator      | CAT303/CAT305/CAT305.5/CAT306/CAT307/CAT308/CAT311/CAT312/C<br>AT313/CAT315/CAT318/CAT320/CAT323/CAT324/CAT325/CAT326/CAT3<br>29/CAT330/CAT336/CAT340/CAT345/CAT349/CAT375                             |
| Doosan used excavator      | DH(DX)35/55/60/70/75/80/150/200/