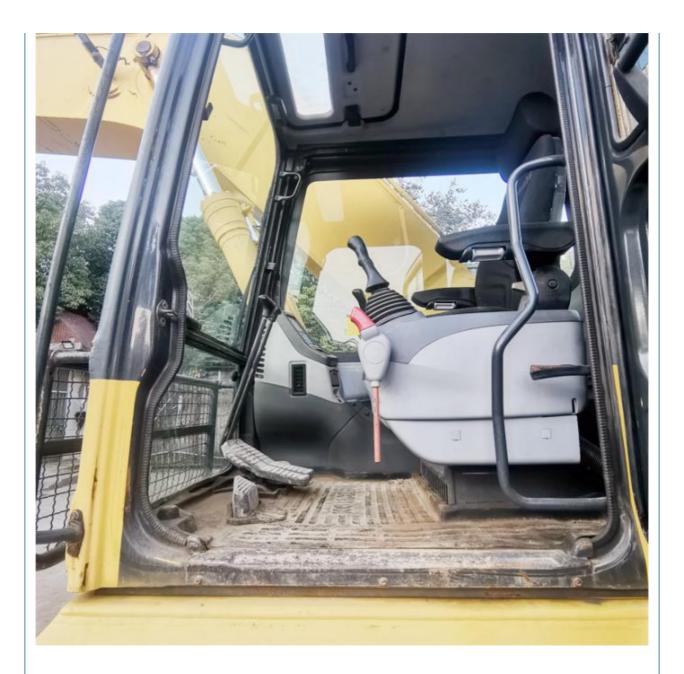

|
| • Power:                                   | 180 KW                                                               |
| <ul> <li>Machinery Test Report:</li> </ul> | Provided                                                             |
| • Video Outgoing-inspection:               | Provided                                                             |
| Core Components:                           | Pressure Vessel, Motor, Bearing, Gear,<br>Pump, Gearbox, Engine, PLC |
| • Year:                                    | 2016                                                                 |
| <ul> <li>Working Hours:</li> </ul>         | 2700                                                                 |



### More Images





**Our Product Introduction** 

## **Product Description**















## Models Of Excavators We Sell

| Komatsu used<br>excavator  | PC20/PC30/PC35/PC40/PC50/PC55/PC56/PC60/PC70/PC75/PC78/PC10<br>0/PC110/PC120/PC128/PC130/PC138/PC150/PC160/PC200/PC210/PC22<br>0/PC228/PC240/PC270/PC300/PC350/PC360/PC400/PC450/PC460/PC49<br>0/PC650 |
|----------------------------|--------------------------------------------------------------------------------------------------------------------------------------------------------------------------------------------------------|
| Carter used excavator      | CAT303/CAT305/CAT305.5/CAT306/CAT307/CAT308/CAT311/CAT312/C<br>AT313/CAT315/CAT318/CAT320/CAT323/CAT324/CAT325/CAT326/CAT3<br>29/CAT330/CAT336/CAT340/CAT345/CAT349/CAT375                             |
| Doosan used excavator      | DH(DX)35/55/60/70/75/80/150/