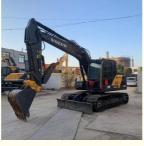

# Used Volvo Hydraulic Excavator EC140 with ORIGINAL Hydraulic Valve Perfect in Shanghai

#### **Product Specification**

Showroom Location: None · Operating Weight: 13800KG 0.55m<sup>3</sup> . Bucket Capacity: · Machine Weight: 14000 KG Hydraulic Cylinder Brand: **ORIGINAL** • Hydraulic Pump Brand: **ORIGINAL** Hydraulic Valve Brand: **ORIGINAL** Volvo . Engine Brand: 73KW • Power: • Machinery Test Report: Provided • Video Outgoing-inspection: Provided