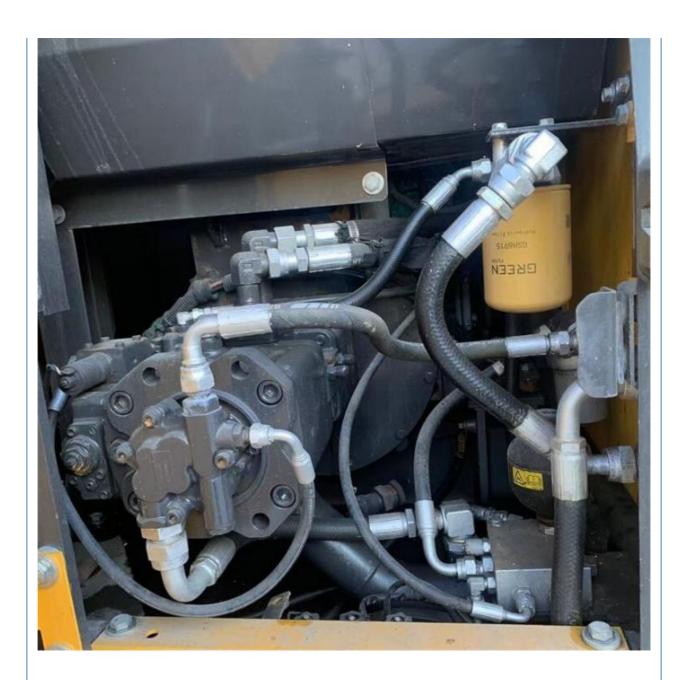

#### **Product Specification**

Showroom Location: None · Operating Weight: 13800KG 0.55m<sup>3</sup> . Bucket Capacity: · Machine Weight: 14000 KG Hydraulic Cylinder Brand: **ORIGINAL** • Hydraulic Pump Brand: **ORIGINAL** Hydraulic Valve Brand: **ORIGINAL** Volvo . Engine Brand: 73KW • Power: • Machinery Test Report: Provided • Video Outgoing-inspection: Provided

• Core Components: Pressure Vessel, Motor, Bearing, Gear,

Pump, Gearbox, Engine, PLC

Year: 2022Working Hours: 800