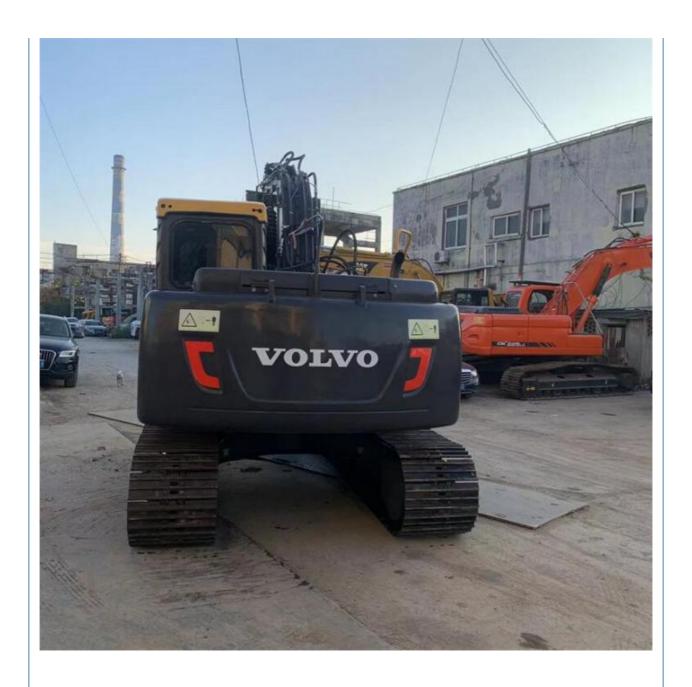

# Used Volvo Hydraulic Excavator EC140 with ORIGINAL Hydraulic Valve Perfect in Shanghai

#### **Product Specification**

Showroom Location: None · Operating Weight: 13800KG 0.55m<sup>3</sup> . Bucket Capacity: · Machine Weight: 14000 KG Hydraulic Cylinder Brand: **ORIGINAL** • Hydraulic Pump Brand: **ORIGINAL** Hydraulic Valve Brand: **ORIGINAL** Volvo . Engine Brand: 73KW • Power: • Machinery Test Report: Provided • Video Outgoing-inspection: Provided