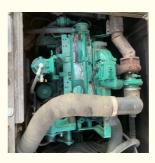

#### **Product Specification**

Showroom Location: None · Operating Weight: 13800KG 0.55m<sup>3</sup> . Bucket Capacity: · Machine Weight: 14000 KG Hydraulic Cylinder Brand: **ORIGINAL** • Hydraulic Pump Brand: **ORIGINAL** Hydraulic Valve Brand: **ORIGINAL** Volvo . Engine Brand: 73KW • Power: • Machinery Test Report: Provided • Video Outgoing-inspection: Provided