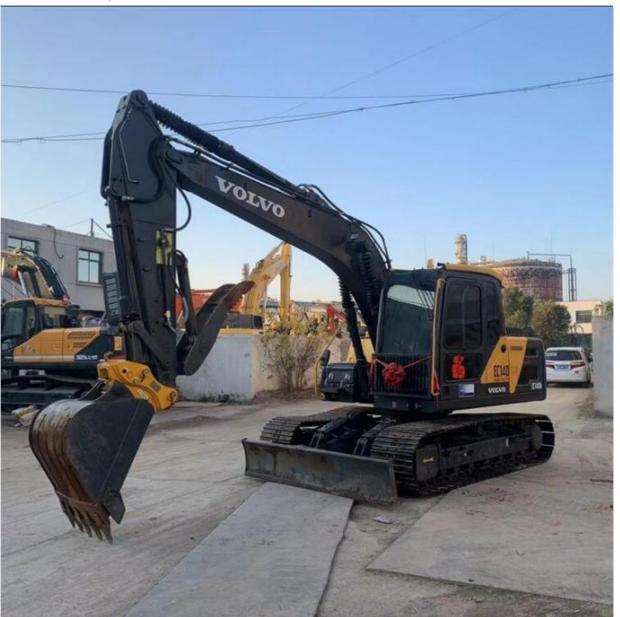

# Used Volvo Hydraulic Excavator EC140 with ORIGINAL Hydraulic Valve Perfect in Shanghai

#### **Product Specification**

Showroom Location: None · Operating Weight: 13800KG 0.55m<sup>3</sup> . Bucket Capacity: · Machine Weight: 14000 KG Hydraulic Cylinder Brand: **ORIGINAL** • Hydraulic Pump Brand: **ORIGINAL** Hydraulic Valve Brand: **ORIGINAL** Volvo . Engine Brand: 73KW • Power: • Machinery Test Report: Provided • Video Outgoing-inspection: Provided