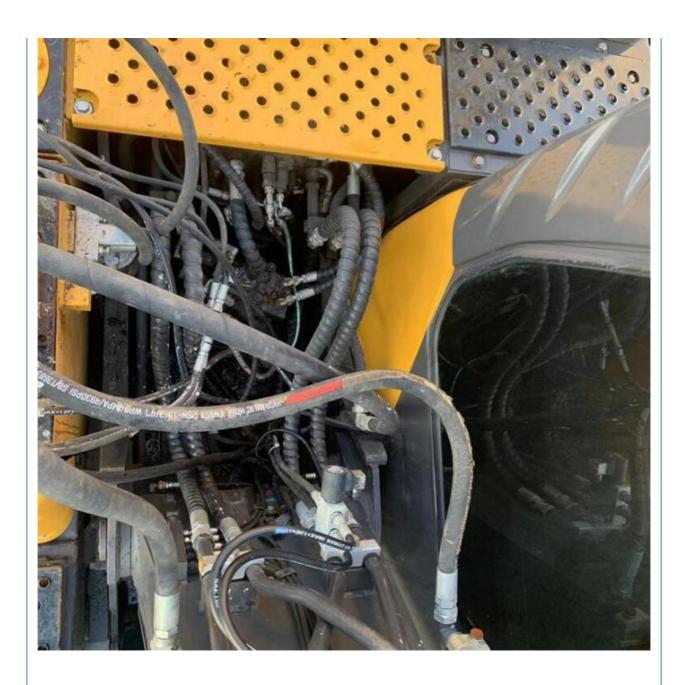

#### **Product Specification**

Showroom Location: None · Operating Weight: 13800KG 0.55m<sup>3</sup> . Bucket Capacity: · Machine Weight: 14000 KG Hydraulic Cylinder Brand: **ORIGINAL** • Hydraulic Pump Brand: **ORIGINAL** Hydraulic Valve Brand: **ORIGINAL** Volvo . Engine Brand: 73KW • Power: • Machinery Test Report: Provided • Video Outgoing-inspection: Provided

• Core Components: Pressure Vessel, Motor, Bearing, Gear,

Pump, Gearbox, Engine, PLC

Year: 2022Working Hours: 800