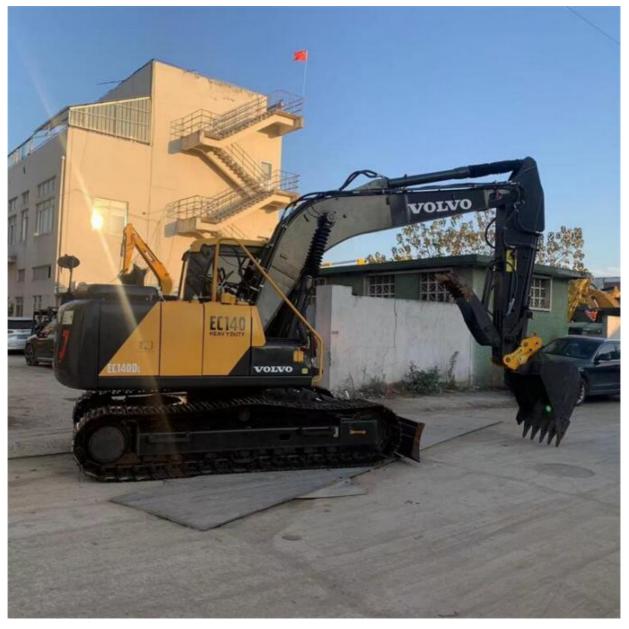

# Used Volvo Hydraulic Excavator EC140 with ORIGINAL Hydraulic Valve Perfect in Shanghai

#### **Product Specification**

Showroom Location: None · Operating Weight: 13800KG 0.55m<sup>3</sup> . Bucket Capacity: · Machine Weight: 14000 KG Hydraulic Cylinder Brand: **ORIGINAL** • Hydraulic Pump Brand: **ORIGINAL** Hydraulic Valve Brand: **ORIGINAL** Volvo . Engine Brand: 73KW • Power: • Machinery Test Report: Provided • Video Outgoing-inspection: Provided

• Core Components: Pressure Vessel, Motor, Bearing, Gear,

Pump, Gearbox, Engine, PLC

Year: 2022Working Hours: 800