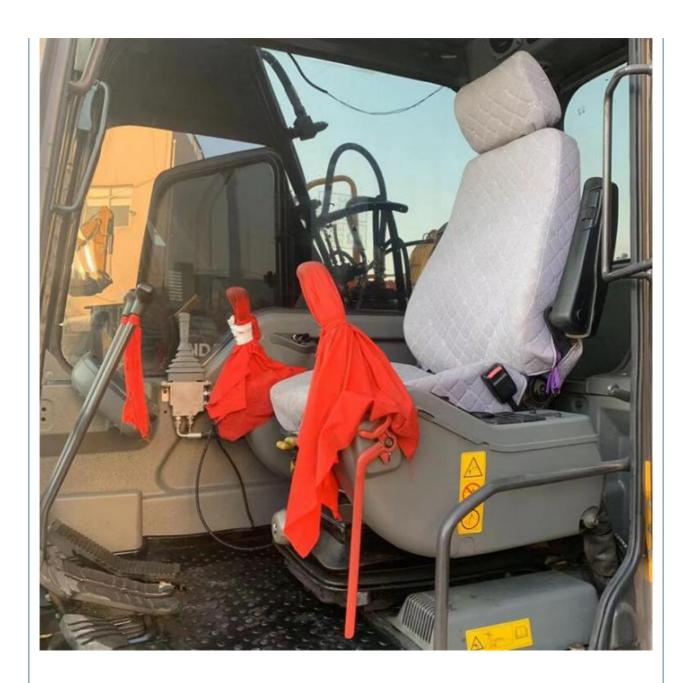

#### **Product Specification**

Showroom Location: None · Operating Weight: 13800KG 0.55m<sup>3</sup> . Bucket Capacity: · Machine Weight: 14000 KG Hydraulic Cylinder Brand: **ORIGINAL** • Hydraulic Pump Brand: **ORIGINAL** Hydraulic Valve Brand: **ORIGINAL** Volvo . Engine Brand: 73KW • Power: • Machinery Test Report: Provided • Video Outgoing-inspection: Provided

• Core Components: Pressure Vessel, Motor, Bearing, Gear,

Pump, Gearbox, Engine, PLC

Year: 2022Working Hours: 800