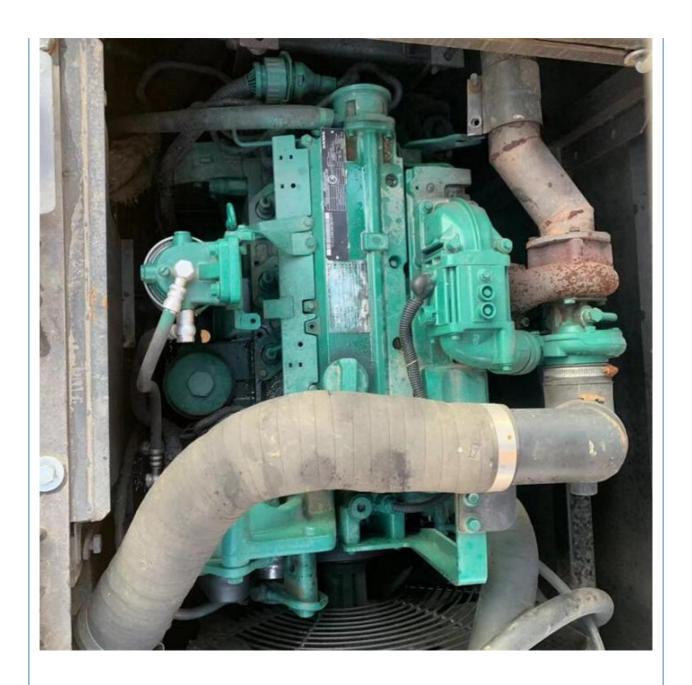

#### **Product Specification**

Showroom Location: None · Operating Weight: 13800KG 0.55m<sup>3</sup> . Bucket Capacity: · Machine Weight: 14000 KG Hydraulic Cylinder Brand: **ORIGINAL** • Hydraulic Pump Brand: **ORIGINAL** Hydraulic Valve Brand: **ORIGINAL** Volvo . Engine Brand: 73KW • Power: • Machinery Test Report: Provided • Video Outgoing-inspection: Provided

• Core Components: Pressure Vessel, Motor, Bearing, Gear,

Pump, Gearbox, Engine, PLC

Year: 2022Working Hours: 800