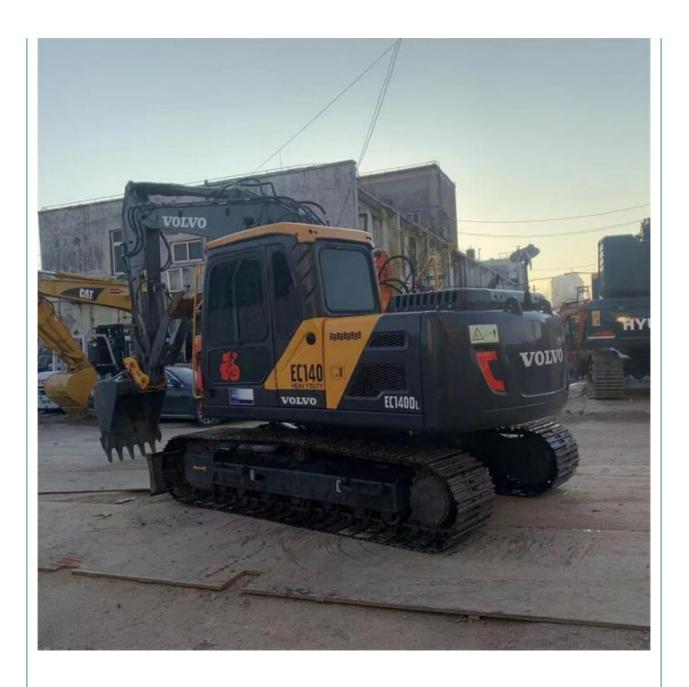

# Used Volvo Hydraulic Excavator EC140 with ORIGINAL Hydraulic Valve Perfect in Shanghai

#### **Product Specification**

Showroom Location: None · Operating Weight: 13800KG 0.55m<sup>3</sup> . Bucket Capacity: · Machine Weight: 14000 KG Hydraulic Cylinder Brand: **ORIGINAL** • Hydraulic Pump Brand: **ORIGINAL** Hydraulic Valve Brand: **ORIGINAL** Volvo . Engine Brand: 73KW • Power: • Machinery Test Report: Provided • Video Outgoing-inspection: Provided

• Core Components: Pressure Vessel, Motor, Bearing, Gear,

Pump, Gearbox, Engine, PLC

Year: 2022Working Hours: 800