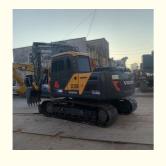

# Used Volvo Hydraulic Excavator EC140 with ORIGINAL Hydraulic Valve Perfect in Shanghai

#### **Product Specification**

Showroom Location: None · Operating Weight: 13800KG 0.55m<sup>3</sup> . Bucket Capacity: · Machine Weight: 14000 KG Hydraulic Cylinder Brand: **ORIGINAL** • Hydraulic Pump Brand: **ORIGINAL** Hydraulic Valve Brand: **ORIGINAL** Volvo . Engine Brand: 73KW • Power: • Machinery Test Report: Provided • Video Outgoing-inspection: Provided