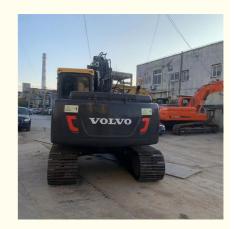

# Used Volvo Hydraulic Excavator EC140 with ORIGINAL Hydraulic Valve Perfect in Shanghai

#### **Product Specification**

Showroom Location: None · Operating Weight: 13800KG 0.55m<sup>3</sup> . Bucket Capacity: · Machine Weight: 14000 KG Hydraulic Cylinder Brand: **ORIGINAL** • Hydraulic Pump Brand: **ORIGINAL** Hydraulic Valve Brand: **ORIGINAL** Volvo . Engine Brand: 73KW • Power: • Machinery Test Report: Provided • Video Outgoing-inspection: Provided