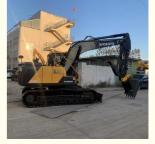

# Used Volvo Hydraulic Excavator EC140 with ORIGINAL Hydraulic Valve Perfect in Shanghai

#### **Product Specification**

Showroom Location: None · Operating Weight: 13800KG 0.55m<sup>3</sup> . Bucket Capacity: · Machine Weight: 14000 KG Hydraulic Cylinder Brand: **ORIGINAL** • Hydraulic Pump Brand: **ORIGINAL** Hydraulic Valve Brand: **ORIGINAL** Volvo . Engine Brand: 73KW • Power: • Machinery Test Report: Provided • Video Outgoing-inspection: Provided