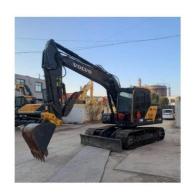

# Used Volvo Hydraulic Excavator EC140 with ORIGINAL Hydraulic Valve Perfect in Shanghai

#### **Product Specification**

Showroom Location: None · Operating Weight: 13800KG 0.55m<sup>3</sup> . Bucket Capacity: · Machine Weight: 14000 KG Hydraulic Cylinder Brand: **ORIGINAL** • Hydraulic Pump Brand: **ORIGINAL** Hydraulic Valve Brand: **ORIGINAL** Volvo . Engine Brand: 73KW • Power: • Machinery Test Report: Provided • Video Outgoing-inspection: Provided