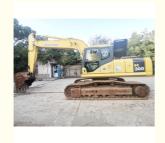

# Powerful 30 Ton Used Komatsu PC300-7 Excavator with Cummins Engine in Shanghai

#### **Product Specification**

Showroom Location: None 31200 KG · Operating Weight: • Bucket Capacity: 1.4 M<sup>3</sup> · Machine Weight: 30000 KG Hydraulic Cylinder Brand: Original • Hydraulic Pump Brand: Original • Hydraulic Valve Brand: Original • Engine Brand: Cummins 180 KW • Power: Provided • Machinery Test Report: • Video Outgoing-inspection: Provided

• Core Components: Pressure Vessel, Motor, Bearing, Gear,

Pump, Gearbox, Engine, PLC

Year: 2016Working Hours: 2850