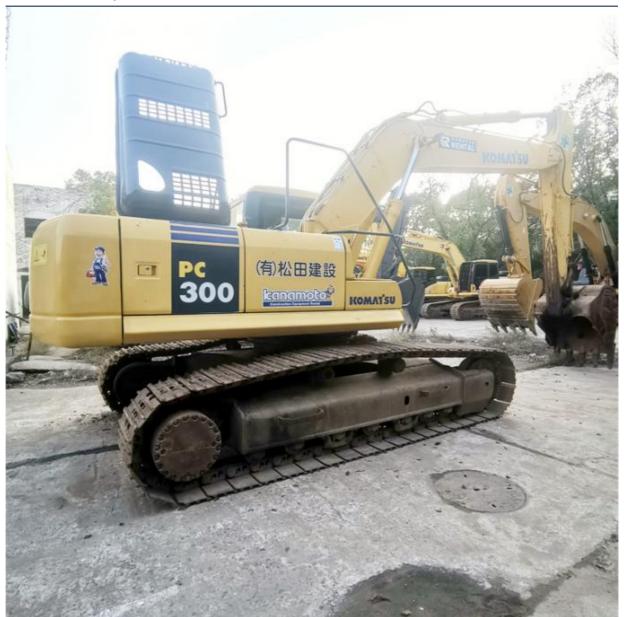

#### **Product Specification**

Showroom Location: None 31200 KG · Operating Weight: • Bucket Capacity: 1.4 M<sup>3</sup> · Machine Weight: 30000 KG Hydraulic Cylinder Brand: Original • Hydraulic Pump Brand: Original • Hydraulic Valve Brand: Original • Engine Brand: Cummins 180 KW • Power: Provided • Machinery Test Report: • Video Outgoing-inspection: Provided

• Core Components: Pressure Vessel, Motor, Bearing, Gear,

Pump, Gearbox, Engine, PLC

Year: 2016Working Hours: 2850