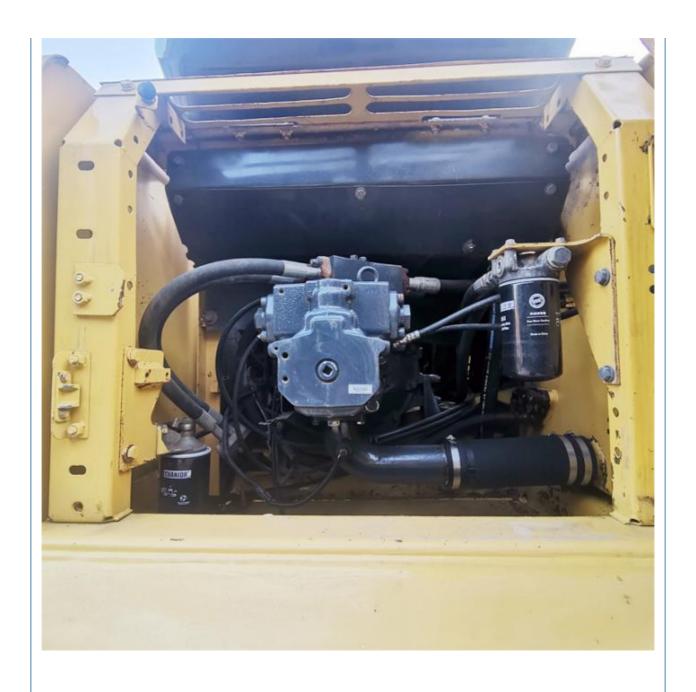

#### **Product Specification**

Showroom Location: None 31200 KG · Operating Weight: • Bucket Capacity: 1.4 M<sup>3</sup> · Machine Weight: 30000 KG Hydraulic Cylinder Brand: Original • Hydraulic Pump Brand: Original • Hydraulic Valve Brand: Original • Engine Brand: Cummins 180 KW • Power: Provided • Machinery Test Report: • Video Outgoing-inspection: Provided