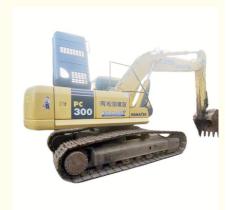

# Powerful 30 Ton Used Komatsu PC300-7 Excavator with Cummins Engine in Shanghai

#### **Product Specification**

Showroom Location: None 31200 KG · Operating Weight: • Bucket Capacity: 1.4 M<sup>3</sup> · Machine Weight: 30000 KG Hydraulic Cylinder Brand: Original • Hydraulic Pump Brand: Original • Hydraulic Valve Brand: Original • Engine Brand: Cummins 180 KW • Power: Provided • Machinery Test Report: • Video Outgoing-inspection: Provided

• Core Components: Pressure Vessel, Motor, Bearing, Gear,

Pump, Gearbox, Engine, PLC

Year: 2016Working Hours: 2850