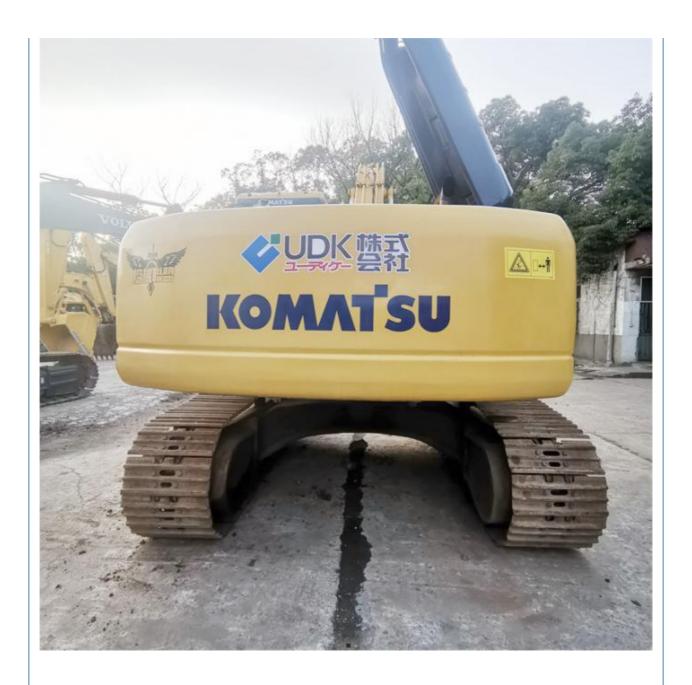

# Powerful 30 Ton Used Komatsu PC300-7 Excavator with Cummins Engine in Shanghai

#### **Product Specification**

Showroom Location: None 31200 KG · Operating Weight: • Bucket Capacity: 1.4 M<sup>3</sup> · Machine Weight: 30000 KG Hydraulic Cylinder Brand: Original • Hydraulic Pump Brand: Original • Hydraulic Valve Brand: Original • Engine Brand: Cummins 180 KW • Power: Provided • Machinery Test Report: • Video Outgoing-inspection: Provided

• Core Components: Pressure Vessel, Motor, Bearing, Gear,

Pump, Gearbox, Engine, PLC

Year: 2016Working Hours: 2850