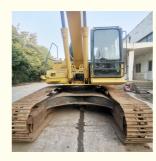

#### **Product Specification**

Showroom Location: None 31200 KG · Operating Weight: • Bucket Capacity: 1.4 M<sup>3</sup> · Machine Weight: 30000 KG Hydraulic Cylinder Brand: Original • Hydraulic Pump Brand: Original • Hydraulic Valve Brand: Original • Engine Brand: Cummins 180 KW • Power: Provided • Machinery Test Report: • Video Outgoing-inspection: Provided

• Core Components: Pressure Vessel, Motor, Bearing, Gear,

Pump, Gearbox, Engine, PLC

Year: 2016Working Hours: 2850