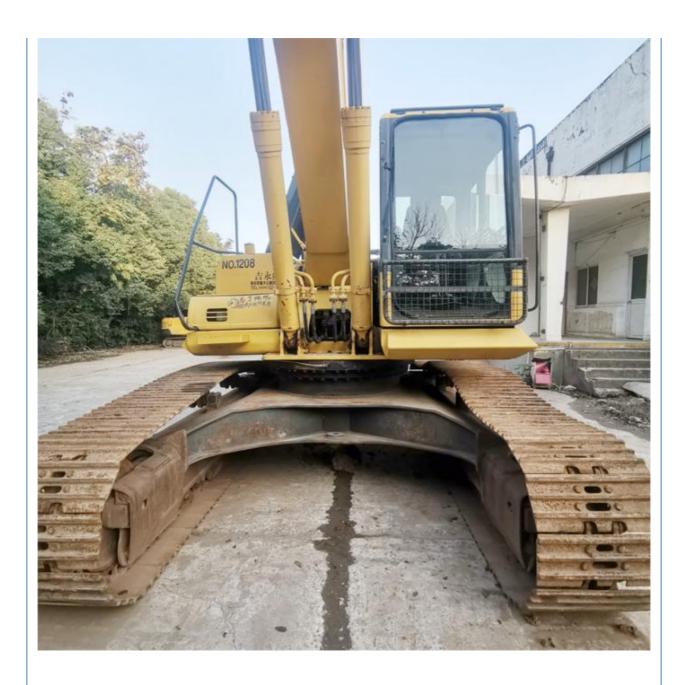

#### **Product Specification**

Showroom Location: None 31200 KG · Operating Weight: • Bucket Capacity: 1.4 M<sup>3</sup> · Machine Weight: 30000 KG Hydraulic Cylinder Brand: Original • Hydraulic Pump Brand: Original • Hydraulic Valve Brand: Original • Engine Brand: Cummins 180 KW • Power: Provided • Machinery Test Report: • Video Outgoing-inspection: Provided

• Core Components: Pressure Vessel, Motor, Bearing, Gear,

Pump, Gearbox, Engine, PLC

Year: 2016Working Hours: 2850