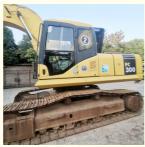

# Powerful 30 Ton Used Komatsu PC300-7 Excavator with Cummins Engine in Shanghai

#### **Product Specification**

Showroom Location: None 31200 KG · Operating Weight: • Bucket Capacity: 1.4 M<sup>3</sup> · Machine Weight: 30000 KG Hydraulic Cylinder Brand: Original • Hydraulic Pump Brand: Original • Hydraulic Valve Brand: Original • Engine Brand: Cummins 180 KW • Power: Provided • Machinery Test Report: • Video Outgoing-inspection: Provided

• Core Components: Pressure Vessel, Motor, Bearing, Gear,

Pump, Gearbox, Engine, PLC

Year: 2016Working Hours: 2850