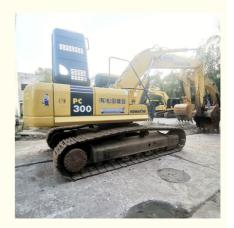

# Powerful 30 Ton Used Komatsu PC300-7 Excavator with Cummins Engine in Shanghai

#### **Product Specification**

Showroom Location: None 31200 KG · Operating Weight: • Bucket Capacity: 1.4 M<sup>3</sup> · Machine Weight: 30000 KG Hydraulic Cylinder Brand: Original • Hydraulic Pump Brand: Original • Hydraulic Valve Brand: Original • Engine Brand: Cummins 180 KW • Power: Provided • Machinery Test Report: • Video Outgoing-inspection: Provided

• Core Components: Pressure Vessel, Motor, Bearing, Gear,

Pump, Gearbox, Engine, PLC

Year: 2016Working Hours: 2850