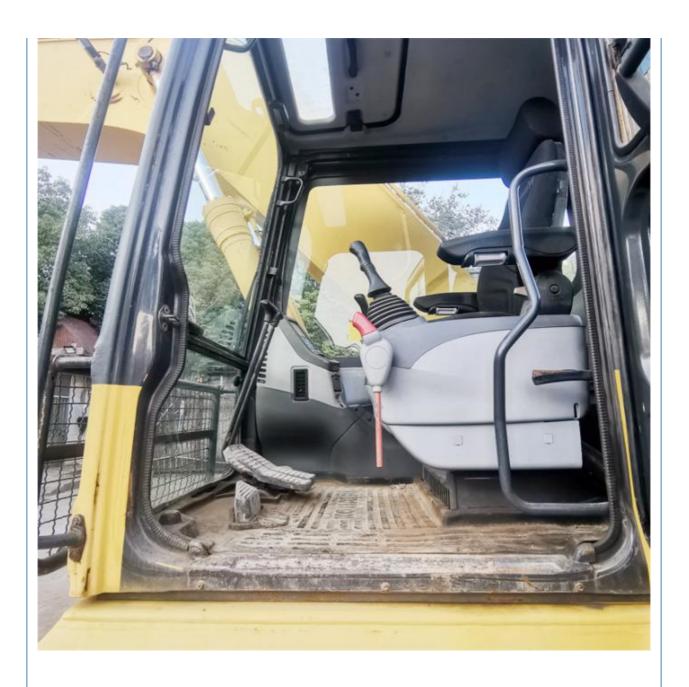

#### **Product Specification**

Showroom Location: None 31200 KG · Operating Weight: • Bucket Capacity: 1.4 M<sup>3</sup> · Machine Weight: 30000 KG Hydraulic Cylinder Brand: Original • Hydraulic Pump Brand: Original • Hydraulic Valve Brand: Original • Engine Brand: Cummins 180 KW • Power: Provided • Machinery Test Report: • Video Outgoing-inspection: Provided