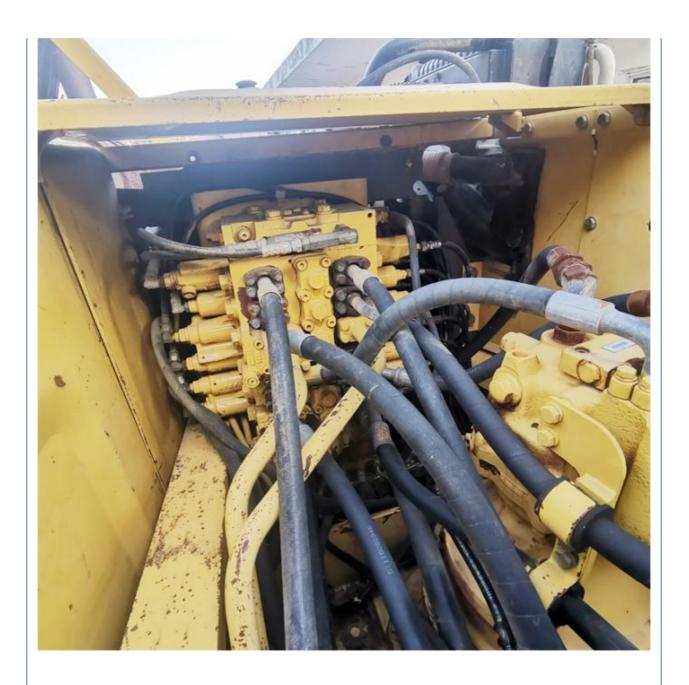

#### **Product Specification**

Showroom Location: None 31200 KG · Operating Weight: • Bucket Capacity: 1.4 M<sup>3</sup> · Machine Weight: 30000 KG Hydraulic Cylinder Brand: Original • Hydraulic Pump Brand: Original • Hydraulic Valve Brand: Original • Engine Brand: Cummins 180 KW • Power: Provided • Machinery Test Report: • Video Outgoing-inspection: Provided

• Core Components: Pressure Vessel, Motor, Bearing, Gear,

Pump, Gearbox, Engine, PLC

Year: 2016Working Hours: 2850