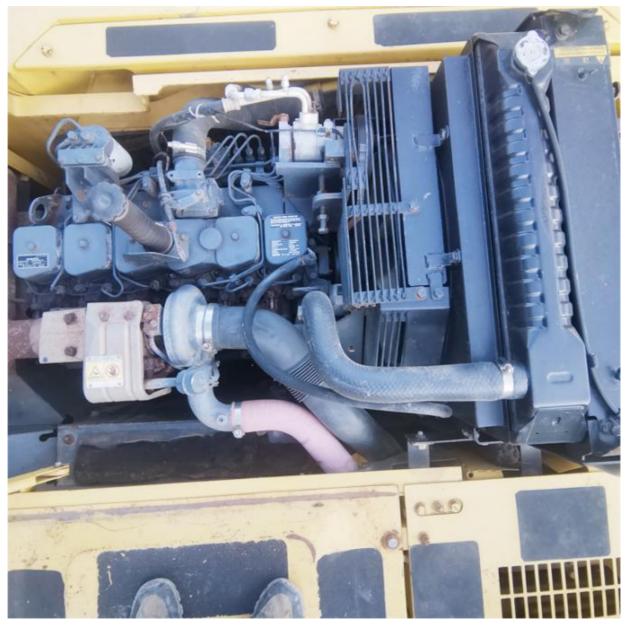

#### **Product Specification**

Showroom Location: None 31200 KG · Operating Weight: • Bucket Capacity: 1.4 M<sup>3</sup> · Machine Weight: 30000 KG Hydraulic Cylinder Brand: Original • Hydraulic Pump Brand: Original • Hydraulic Valve Brand: Original • Engine Brand: Cummins 180 KW • Power: Provided • Machinery Test Report: • Video Outgoing-inspection: Provided

• Core Components: Pressure Vessel, Motor, Bearing, Gear,

Pump, Gearbox, Engine, PLC

Year: 2016Working Hours: 2850