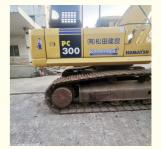

#### **Product Specification**

Showroom Location: None 31200 KG · Operating Weight: • Bucket Capacity: 1.4 M<sup>3</sup> · Machine Weight: 30000 KG Hydraulic Cylinder Brand: Original • Hydraulic Pump Brand: Original • Hydraulic Valve Brand: Original • Engine Brand: Cummins 180 KW • Power: Provided • Machinery Test Report: • Video Outgoing-inspection: Provided

• Core Components: Pressure Vessel, Motor, Bearing, Gear,

Pump, Gearbox, Engine, PLC

Year: 2016Working Hours: 2850