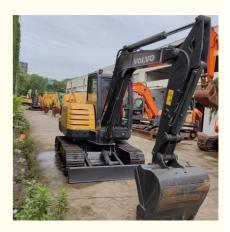

# Shanghai Sale Used 6 Ton Excavator EC60D with Original Hydraulic Valve Made in Korea

#### **Product Specification**

Showroom Location: None · Operating Weight: 5580KG 0.23m<sup>3</sup> . Bucket Capacity: · Machine Weight: 6000 KG Hydraulic Cylinder Brand: **ORIGINAL** • Hydraulic Pump Brand: **ORIGINAL**  Hydraulic Valve Brand: **ORIGINAL** Volvo . Engine Brand: 36.5KW • Power: • Machinery Test Report: Provided • Video Outgoing-inspection: Provided

• Core Components: Pressure Vessel, Motor, Bearing, Gear,

Pump, Gearbox, Engine, PLC

Year: 2019Working Hours: 2790