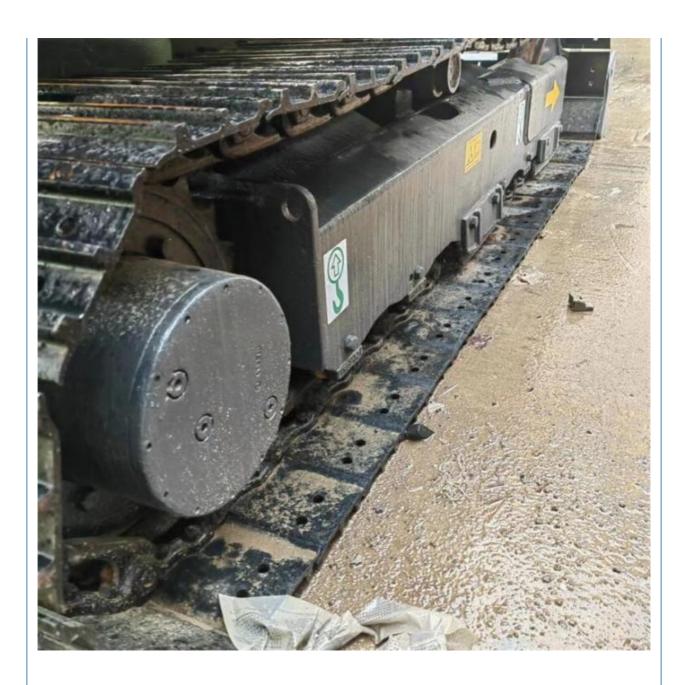

#### **Product Specification**

Showroom Location: None · Operating Weight: 5580KG 0.23m<sup>3</sup> . Bucket Capacity: · Machine Weight: 6000 KG Hydraulic Cylinder Brand: **ORIGINAL** • Hydraulic Pump Brand: **ORIGINAL**  Hydraulic Valve Brand: **ORIGINAL** Volvo . Engine Brand: 36.5KW • Power: • Machinery Test Report: Provided • Video Outgoing-inspection: Provided

• Core Components: Pressure Vessel, Motor, Bearing, Gear,

Pump, Gearbox, Engine, PLC

Year: 2019Working Hours: 2790