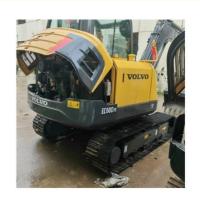

# Shanghai Sale Used 6 Ton Excavator EC60D with Original Hydraulic Valve Made in Korea

#### **Product Specification**

Showroom Location: None · Operating Weight: 5580KG 0.23m<sup>3</sup> . Bucket Capacity: · Machine Weight: 6000 KG Hydraulic Cylinder Brand: **ORIGINAL** • Hydraulic Pump Brand: **ORIGINAL**  Hydraulic Valve Brand: **ORIGINAL** Volvo . Engine Brand: 36.5KW • Power: • Machinery Test Report: Provided • Video Outgoing-inspection: Provided

• Core Components: Pressure Vessel, Motor, Bearing, Gear,

Pump, Gearbox, Engine, PLC

Year: 2019Working Hours: 2790