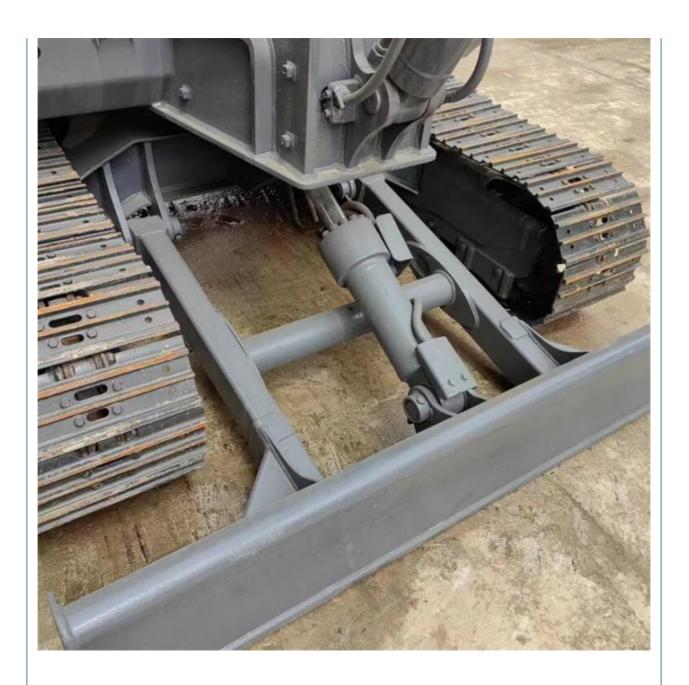

## More Images

#### **Product Specification**

Showroom Location: None · Operating Weight: 5580KG 0.23m<sup>3</sup> . Bucket Capacity: · Machine Weight: 6000 KG Hydraulic Cylinder Brand: **ORIGINAL** • Hydraulic Pump Brand: **ORIGINAL**  Hydraulic Valve Brand: **ORIGINAL** Volvo . Engine Brand: 36.5KW • Power: • Machinery Test Report: Provided • Video Outgoing-inspection: Provided