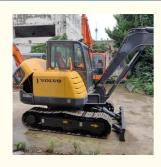

# Shanghai Sale Used 6 Ton Excavator EC60D with Original Hydraulic Valve Made in Korea

#### **Product Specification**

Showroom Location: None · Operating Weight: 5580KG 0.23m<sup>3</sup> . Bucket Capacity: · Machine Weight: 6000 KG Hydraulic Cylinder Brand: **ORIGINAL** • Hydraulic Pump Brand: **ORIGINAL**  Hydraulic Valve Brand: **ORIGINAL** Volvo . Engine Brand: 36.5KW • Power: • Machinery Test Report: Provided • Video Outgoing-inspection: Provided

• Core Components: Pressure Vessel, Motor, Bearing, Gear,

Pump, Gearbox, Engine, PLC

Year: 2019Working Hours: 2790