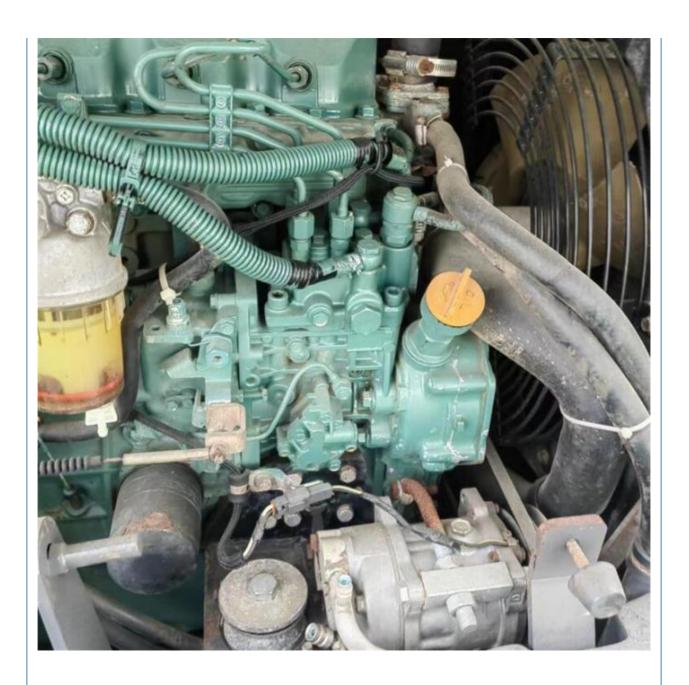

#### **Product Specification**

Showroom Location: None · Operating Weight: 5580KG 0.23m<sup>3</sup> . Bucket Capacity: · Machine Weight: 6000 KG Hydraulic Cylinder Brand: **ORIGINAL** • Hydraulic Pump Brand: **ORIGINAL**  Hydraulic Valve Brand: **ORIGINAL** Volvo . Engine Brand: 36.5KW • Power: • Machinery Test Report: Provided • Video Outgoing-inspection: Provided

• Core Components: Pressure Vessel, Motor, Bearing, Gear,

Pump, Gearbox, Engine, PLC

Year: 2019Working Hours: 2790