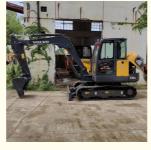

# Shanghai Sale Used 6 Ton Excavator EC60D with Original Hydraulic Valve Made in Korea

#### **Product Specification**

Showroom Location: None · Operating Weight: 5580KG 0.23m<sup>3</sup> . Bucket Capacity: · Machine Weight: 6000 KG Hydraulic Cylinder Brand: **ORIGINAL** • Hydraulic Pump Brand: **ORIGINAL**  Hydraulic Valve Brand: **ORIGINAL** Volvo . Engine Brand: 36.5KW • Power: • Machinery Test Report: Provided • Video Outgoing-inspection: Provided

• Core Components: Pressure Vessel, Motor, Bearing, Gear,

Pump, Gearbox, Engine, PLC

Year: 2019Working Hours: 2790