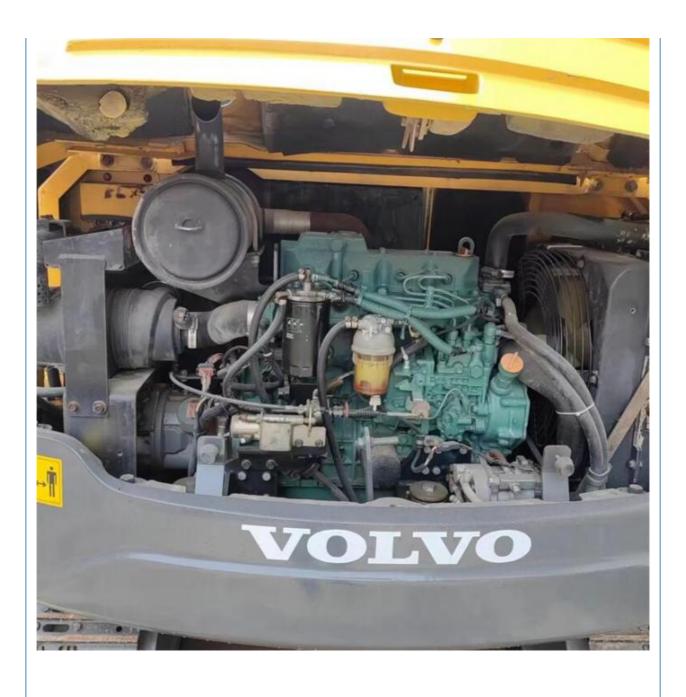

#### **Product Specification**

Showroom Location: None · Operating Weight: 5580KG 0.23m<sup>3</sup> . Bucket Capacity: · Machine Weight: 6000 KG Hydraulic Cylinder Brand: **ORIGINAL** • Hydraulic Pump Brand: **ORIGINAL**  Hydraulic Valve Brand: **ORIGINAL** Volvo . Engine Brand: 36.5KW • Power: • Machinery Test Report: Provided • Video Outgoing-inspection: Provided

• Core Components: Pressure Vessel, Motor, Bearing, Gear,

Pump, Gearbox, Engine, PLC

Year: 2019Working Hours: 2790