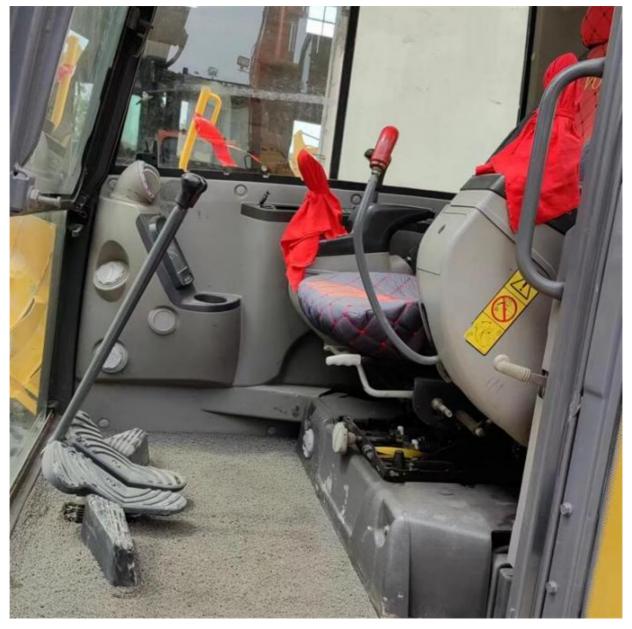

#### **Product Specification**

Showroom Location: None · Operating Weight: 5580KG 0.23m<sup>3</sup> . Bucket Capacity: · Machine Weight: 6000 KG Hydraulic Cylinder Brand: **ORIGINAL** • Hydraulic Pump Brand: **ORIGINAL**  Hydraulic Valve Brand: **ORIGINAL** Volvo . Engine Brand: 36.5KW • Power: • Machinery Test Report: Provided • Video Outgoing-inspection: Provided

• Core Components: Pressure Vessel, Motor, Bearing, Gear,

Pump, Gearbox, Engine, PLC

Year: 2019Working Hours: 2790