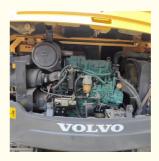

#### **Product Specification**

Showroom Location: None · Operating Weight: 5580KG 0.23m<sup>3</sup> . Bucket Capacity: · Machine Weight: 6000 KG Hydraulic Cylinder Brand: **ORIGINAL** • Hydraulic Pump Brand: **ORIGINAL**  Hydraulic Valve Brand: **ORIGINAL** Volvo . Engine Brand: 36.5KW • Power: • Machinery Test Report: Provided • Video Outgoing-inspection: Provided

• Core Components: Pressure Vessel, Motor, Bearing, Gear,

Pump, Gearbox, Engine, PLC

Year: 2019Working Hours: 2790