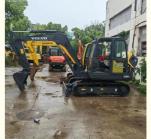

# Shanghai Sale Used 6 Ton Excavator EC60D with Original Hydraulic Valve Made in Korea

#### **Product Specification**

Showroom Location: None · Operating Weight: 5580KG 0.23m<sup>3</sup> . Bucket Capacity: · Machine Weight: 6000 KG Hydraulic Cylinder Brand: **ORIGINAL** • Hydraulic Pump Brand: **ORIGINAL**  Hydraulic Valve Brand: **ORIGINAL** Volvo . Engine Brand: 36.5KW • Power: • Machinery Test Report: Provided • Video Outgoing-inspection: Provided