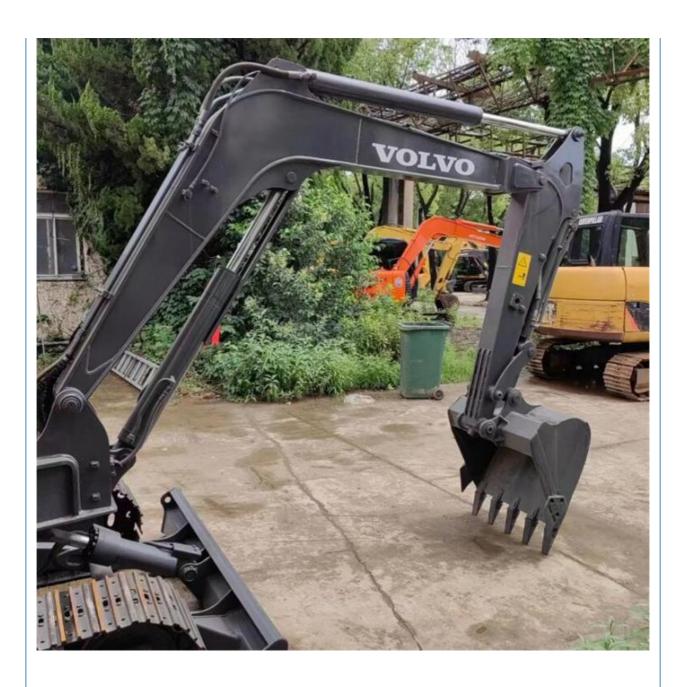

#### **Product Specification**

Showroom Location: None · Operating Weight: 5580KG 0.23m<sup>3</sup> . Bucket Capacity: · Machine Weight: 6000 KG Hydraulic Cylinder Brand: **ORIGINAL** • Hydraulic Pump Brand: **ORIGINAL**  Hydraulic Valve Brand: **ORIGINAL** Volvo . Engine Brand: 36.5KW • Power: • Machinery Test Report: Provided • Video Outgoing-inspection: Provided