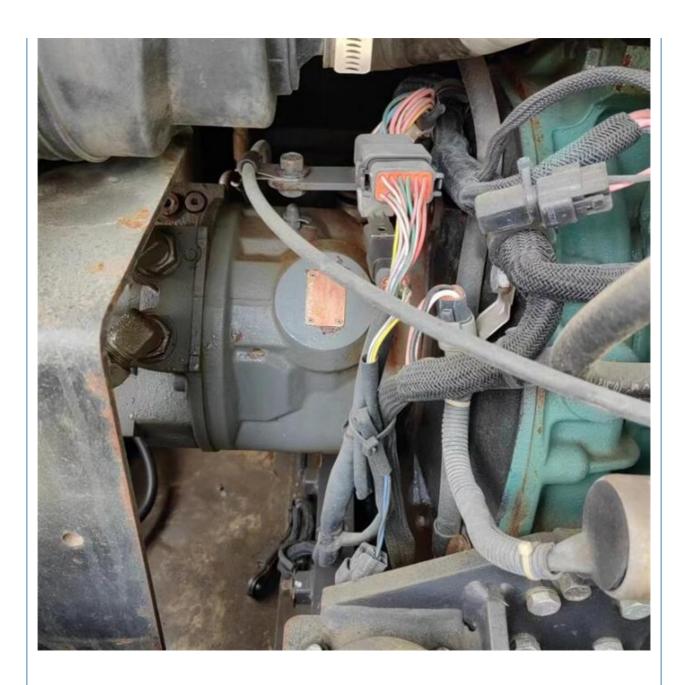

#### **Product Specification**

Showroom Location: None · Operating Weight: 5580KG 0.23m<sup>3</sup> . Bucket Capacity: · Machine Weight: 6000 KG Hydraulic Cylinder Brand: **ORIGINAL** • Hydraulic Pump Brand: **ORIGINAL**  Hydraulic Valve Brand: **ORIGINAL** Volvo . Engine Brand: 36.5KW • Power: • Machinery Test Report: Provided • Video Outgoing-inspection: Provided

• Core Components: Pressure Vessel, Motor, Bearing, Gear,

Pump, Gearbox, Engine, PLC

Year: 2019Working Hours: 2790