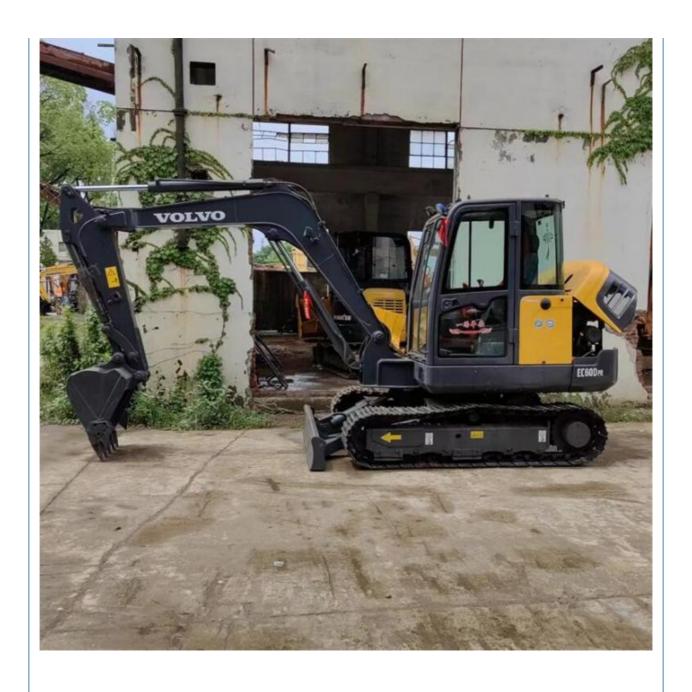

# Shanghai Sale Used 6 Ton Excavator EC60D with Original Hydraulic Valve Made in Korea

#### **Product Specification**

Showroom Location: None · Operating Weight: 5580KG 0.23m<sup>3</sup> . Bucket Capacity: · Machine Weight: 6000 KG Hydraulic Cylinder Brand: **ORIGINAL** • Hydraulic Pump Brand: **ORIGINAL**  Hydraulic Valve Brand: **ORIGINAL** Volvo . Engine Brand: 36.5KW • Power: • Machinery Test Report: Provided • Video Outgoing-inspection: Provided

• Core Components: Pressure Vessel, Motor, Bearing, Gear,

Pump, Gearbox, Engine, PLC

Year: 2019Working Hours: 2790