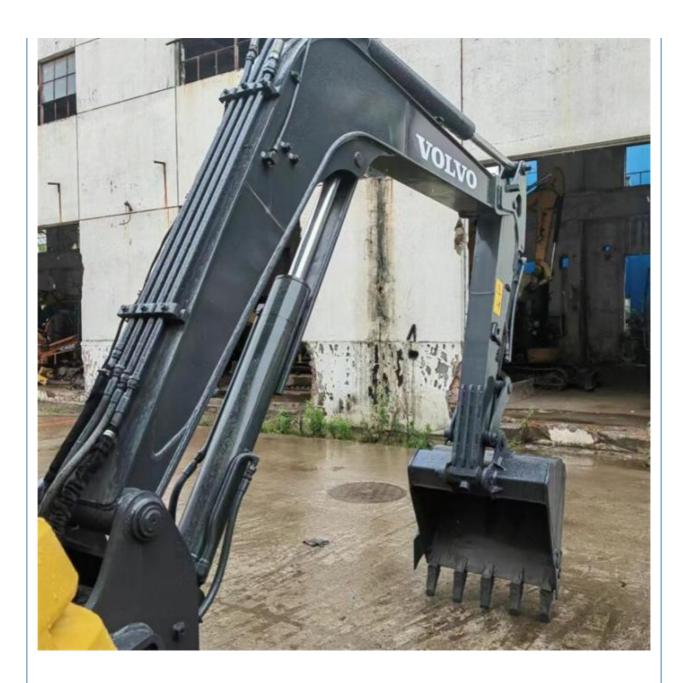

#### **Product Specification**

Showroom Location: None · Operating Weight: 5580KG 0.23m<sup>3</sup> . Bucket Capacity: · Machine Weight: 6000 KG Hydraulic Cylinder Brand: **ORIGINAL** • Hydraulic Pump Brand: **ORIGINAL**  Hydraulic Valve Brand: **ORIGINAL** Volvo . Engine Brand: 36.5KW • Power: • Machinery Test Report: Provided • Video Outgoing-inspection: Provided

• Core Components: Pressure Vessel, Motor, Bearing, Gear,

Pump, Gearbox, Engine, PLC

Year: 2019Working Hours: 2790