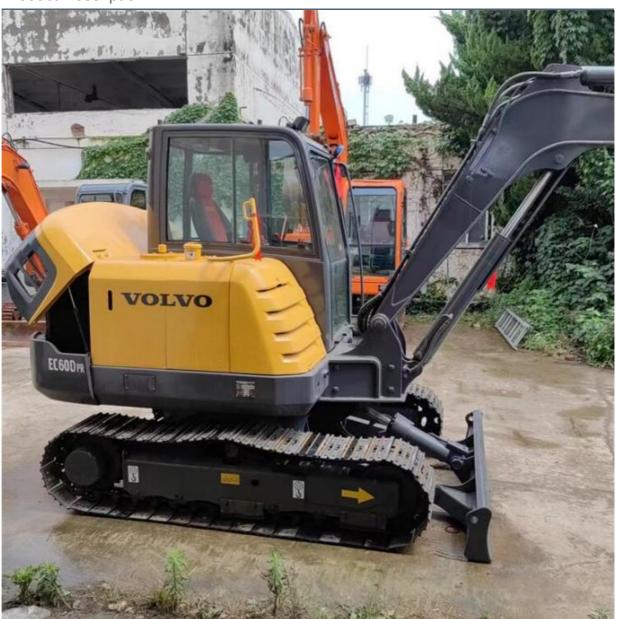

# Shanghai Sale Used 6 Ton Excavator EC60D with Original Hydraulic Valve Made in Korea

#### **Product Specification**

Showroom Location: None · Operating Weight: 5580KG 0.23m<sup>3</sup> . Bucket Capacity: · Machine Weight: 6000 KG Hydraulic Cylinder Brand: **ORIGINAL** • Hydraulic Pump Brand: **ORIGINAL**  Hydraulic Valve Brand: **ORIGINAL** Volvo . Engine Brand: 36.5KW • Power: • Machinery Test Report: Provided • Video Outgoing-inspection: Provided