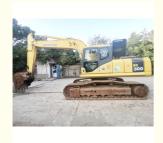

# 31200 KG Operating Weight Used Komatsu PC300-7 Excavator for Your Construction Business

#### **Product Specification**

Showroom Location: None · Operating Weight: 31200 KG 1.4 M<sup>3</sup> . Bucket Capacity: • Machine Weight: 30000 KG Hydraulic Cylinder Brand: Original • Hydraulic Pump Brand: Original • Hydraulic Valve Brand: Original Cummins . Engine Brand: 180 KW • Power: • Machinery Test Report: Provided • Video Outgoing-inspection: Provided