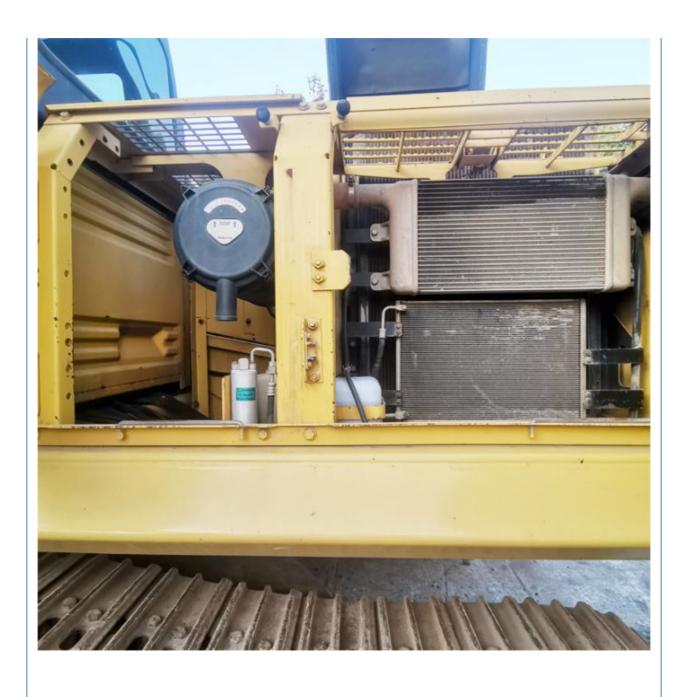

#### **Product Specification**

Showroom Location: None · Operating Weight: 31200 KG 1.4 M<sup>3</sup> . Bucket Capacity: • Machine Weight: 30000 KG Hydraulic Cylinder Brand: Original • Hydraulic Pump Brand: Original • Hydraulic Valve Brand: Original Cummins . Engine Brand: 180 KW • Power: • Machinery Test Report: Provided • Video Outgoing-inspection: Provided