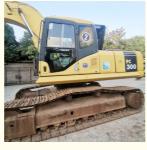

# 31200 KG Operating Weight Used Komatsu PC300-7 Excavator for Your Construction Business

#### **Product Specification**

Showroom Location: None · Operating Weight: 31200 KG 1.4 M<sup>3</sup> . Bucket Capacity: • Machine Weight: 30000 KG Hydraulic Cylinder Brand: Original • Hydraulic Pump Brand: Original • Hydraulic Valve Brand: Original Cummins . Engine Brand: 180 KW • Power: • Machinery Test Report: Provided • Video Outgoing-inspection: Provided