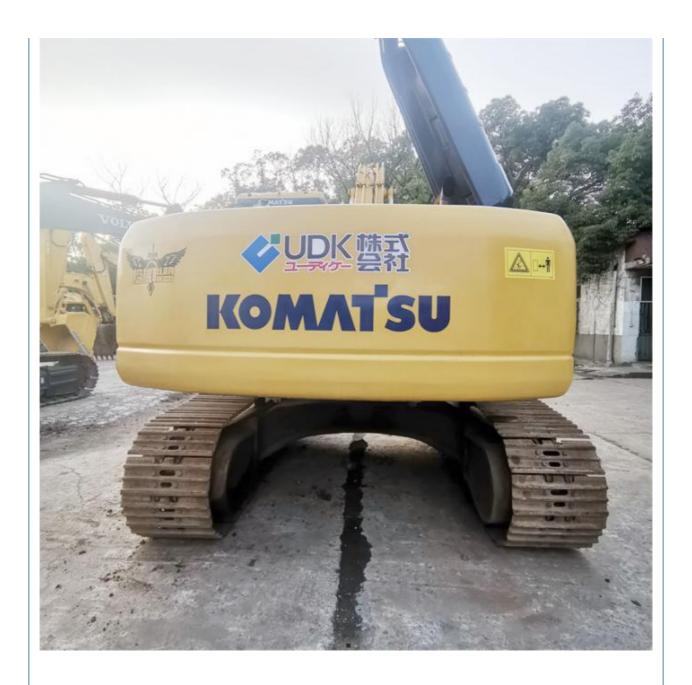

# 31200 KG Operating Weight Used Komatsu PC300-7 Excavator for Your Construction Business

#### **Product Specification**

Showroom Location: None · Operating Weight: 31200 KG 1.4 M<sup>3</sup> . Bucket Capacity: • Machine Weight: 30000 KG Hydraulic Cylinder Brand: Original • Hydraulic Pump Brand: Original • Hydraulic Valve Brand: Original Cummins . Engine Brand: 180 KW • Power: • Machinery Test Report: Provided • Video Outgoing-inspection: Provided