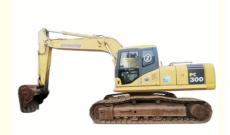

# 31200 KG Operating Weight Used Komatsu PC300-7 Excavator for Your Construction Business

#### **Product Specification**

Showroom Location: None · Operating Weight: 31200 KG 1.4 M<sup>3</sup> . Bucket Capacity: • Machine Weight: 30000 KG Hydraulic Cylinder Brand: Original • Hydraulic Pump Brand: Original • Hydraulic Valve Brand: Original Cummins . Engine Brand: 180 KW • Power: • Machinery Test Report: Provided • Video Outgoing-inspection: Provided