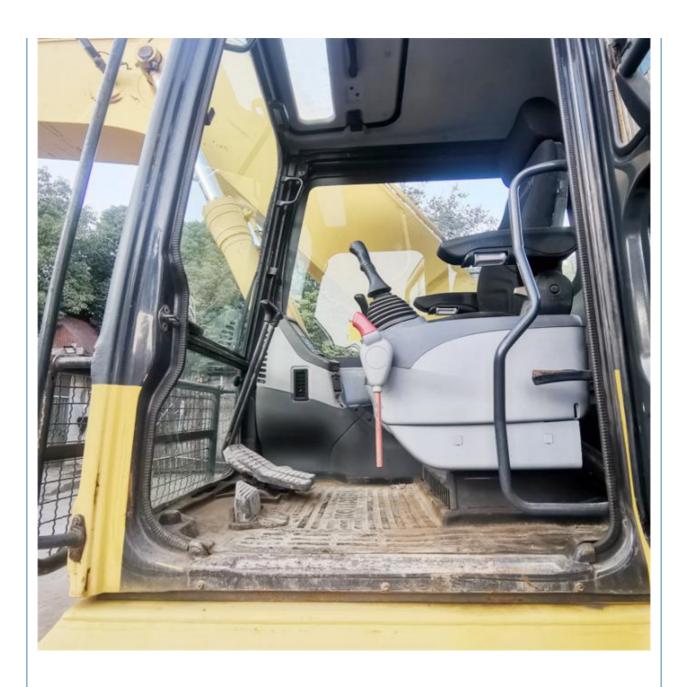

#### **Product Specification**

Showroom Location: None · Operating Weight: 31200 KG 1.4 M<sup>3</sup> . Bucket Capacity: • Machine Weight: 30000 KG Hydraulic Cylinder Brand: Original • Hydraulic Pump Brand: Original • Hydraulic Valve Brand: Original Cummins . Engine Brand: 180 KW • Power: • Machinery Test Report: Provided • Video Outgoing-inspection: Provided