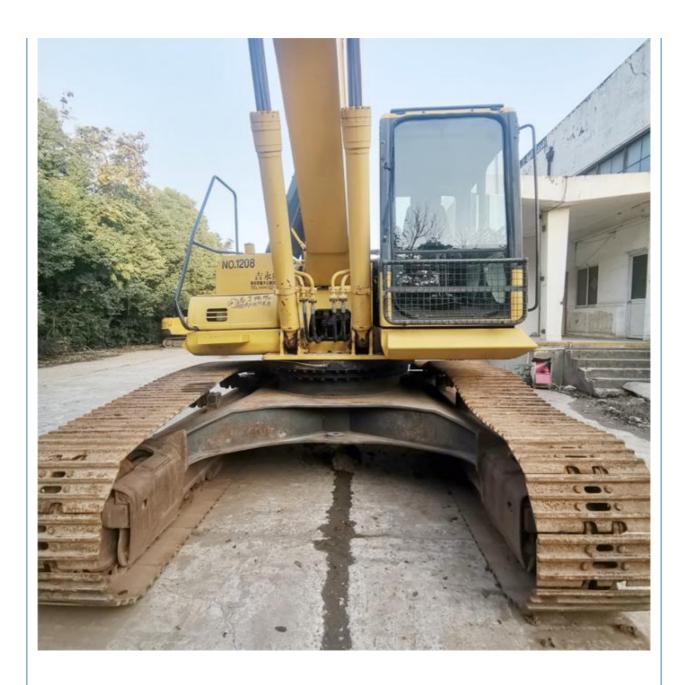

# 31200 KG Operating Weight Used Komatsu PC300-7 Excavator for Your Construction Business

#### **Product Specification**

Showroom Location: None · Operating Weight: 31200 KG 1.4 M<sup>3</sup> . Bucket Capacity: • Machine Weight: 30000 KG Hydraulic Cylinder Brand: Original • Hydraulic Pump Brand: Original • Hydraulic Valve Brand: Original Cummins . Engine Brand: 180 KW • Power: • Machinery Test Report: Provided • Video Outgoing-inspection: Provided