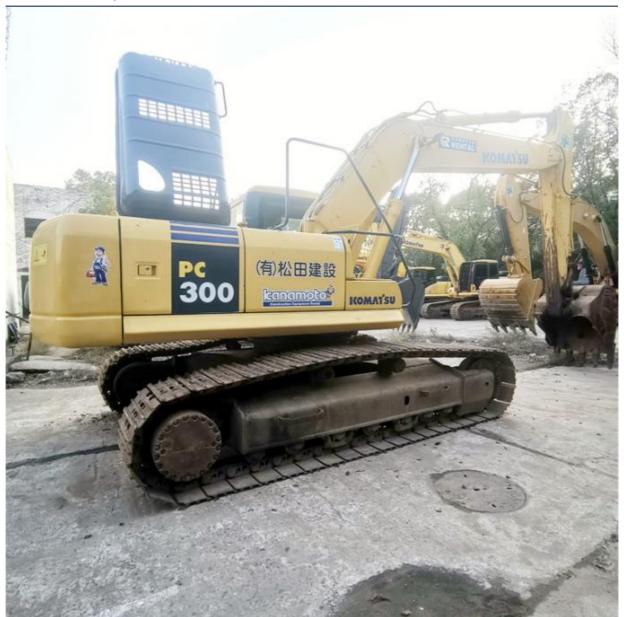

# 31200 KG Operating Weight Used Komatsu PC300-7 Excavator for Your Construction Business

#### **Product Specification**

Showroom Location: None · Operating Weight: 31200 KG 1.4 M<sup>3</sup> . Bucket Capacity: • Machine Weight: 30000 KG Hydraulic Cylinder Brand: Original • Hydraulic Pump Brand: Original • Hydraulic Valve Brand: Original Cummins . Engine Brand: 180 KW • Power: • Machinery Test Report: Provided • Video Outgoing-inspection: Provided