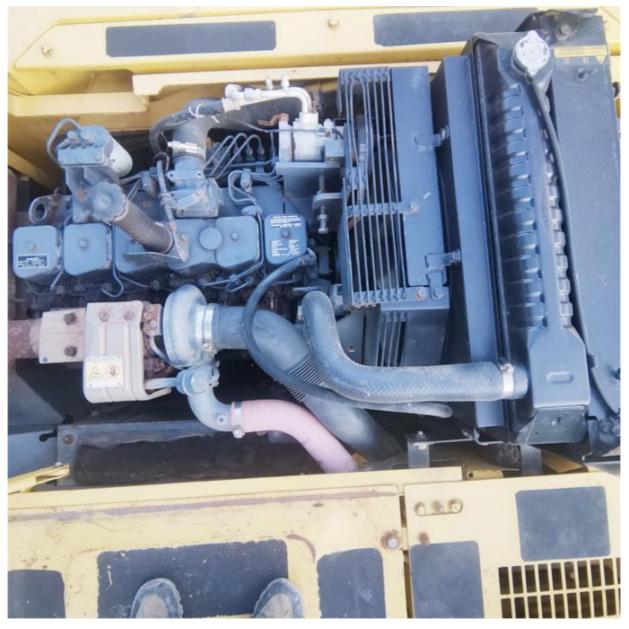

#### **Product Specification**

Showroom Location: None · Operating Weight: 31200 KG 1.4 M<sup>3</sup> . Bucket Capacity: • Machine Weight: 30000 KG Hydraulic Cylinder Brand: Original • Hydraulic Pump Brand: Original • Hydraulic Valve Brand: Original Cummins . Engine Brand: 180 KW • Power: • Machinery Test Report: Provided • Video Outgoing-inspection: Provided

Core Components: Pressure Vessel, Motor, Bearing, Gear,

Pump, Gearbox, Engine, PLC

Year: 2016Working Hours: 2850