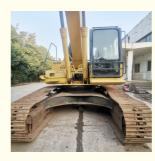

# 31200 KG Operating Weight Used Komatsu PC300-7 Excavator for Your Construction Business

#### **Product Specification**

Showroom Location: None · Operating Weight: 31200 KG 1.4 M<sup>3</sup> . Bucket Capacity: • Machine Weight: 30000 KG Hydraulic Cylinder Brand: Original • Hydraulic Pump Brand: Original • Hydraulic Valve Brand: Original Cummins . Engine Brand: 180 KW • Power: • Machinery Test Report: Provided • Video Outgoing-inspection: Provided