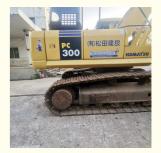

# 31200 KG Operating Weight Used Komatsu PC300-7 Excavator for Your Construction Business

#### **Product Specification**

Showroom Location: None · Operating Weight: 31200 KG 1.4 M<sup>3</sup> . Bucket Capacity: • Machine Weight: 30000 KG Hydraulic Cylinder Brand: Original • Hydraulic Pump Brand: Original • Hydraulic Valve Brand: Original Cummins . Engine Brand: 180 KW • Power: • Machinery Test Report: Provided • Video Outgoing-inspection: Provided