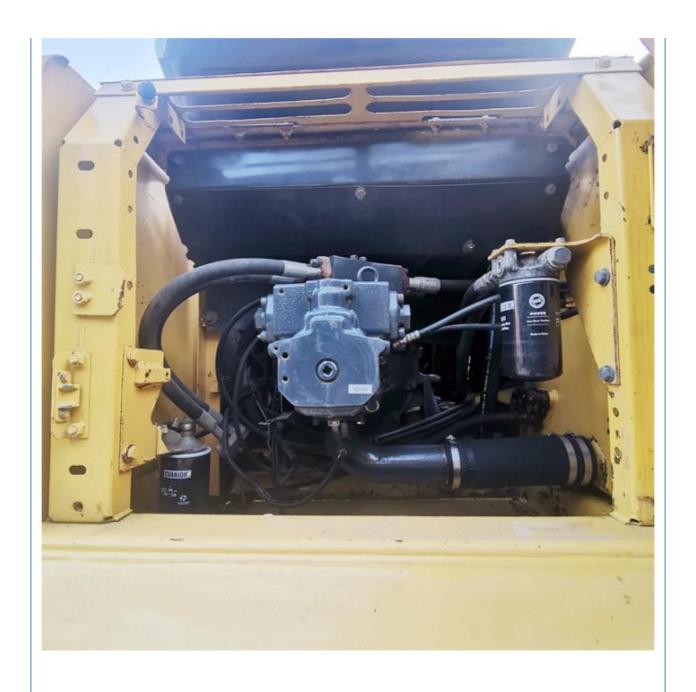

#### **Product Specification**

Showroom Location: None · Operating Weight: 31200 KG 1.4 M<sup>3</sup> . Bucket Capacity: • Machine Weight: 30000 KG Hydraulic Cylinder Brand: Original • Hydraulic Pump Brand: Original • Hydraulic Valve Brand: Original Cummins . Engine Brand: 180 KW • Power: • Machinery Test Report: Provided • Video Outgoing-inspection: Provided