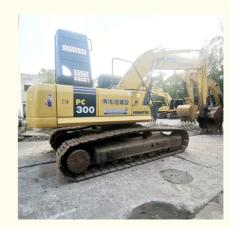

# 31200 KG Operating Weight Used Komatsu PC300-7 Excavator for Your Construction Business

#### **Product Specification**

Showroom Location: None · Operating Weight: 31200 KG 1.4 M<sup>3</sup> . Bucket Capacity: • Machine Weight: 30000 KG Hydraulic Cylinder Brand: Original • Hydraulic Pump Brand: Original • Hydraulic Valve Brand: Original Cummins . Engine Brand: 180 KW • Power: • Machinery Test Report: Provided • Video Outgoing-inspection: Provided