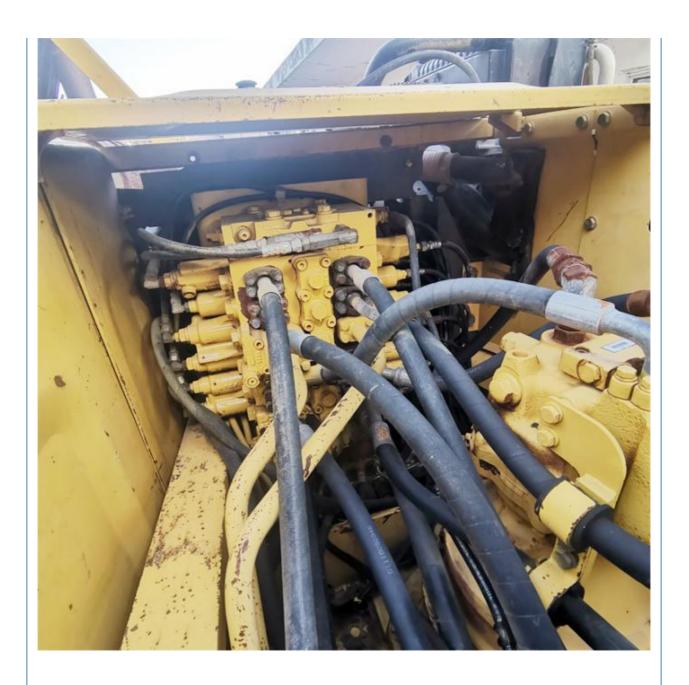

#### **Product Specification**

Showroom Location: None · Operating Weight: 31200 KG 1.4 M<sup>3</sup> . Bucket Capacity: • Machine Weight: 30000 KG Hydraulic Cylinder Brand: Original • Hydraulic Pump Brand: Original • Hydraulic Valve Brand: Original Cummins . Engine Brand: 180 KW • Power: • Machinery Test Report: Provided • Video Outgoing-inspection: Provided

Core Components: Pressure Vessel, Motor, Bearing, Gear,

Pump, Gearbox, Engine, PLC

Year: 2016Working Hours: 2850