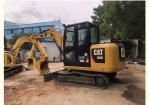

# 2020 Year Model Caterpillar 308E Excavator with Parts and Lower Made in The United States

## **Product Specification**

Showroom Location: None · Operating Weight: 8.4 Ton 0.23 M<sup>3</sup> . Bucket Capacity: · Machine Weight: 8400 KG Hydraulic Cylinder Brand: **ORIGINAL** • Hydraulic Pump Brand: **ORIGINAL**  Hydraulic Valve Brand: **ORIGINAL** CAT . Engine Brand: 48.5 KW • Power: • Machinery Test Report: Provided

• Core Components: Pressure Vessel, Motor, Bearing, Gear,

Pump, Gearbox, Engine, PLC

Year: 2020Working Hours: 2556

• Video Outgoing-inspection: Provided