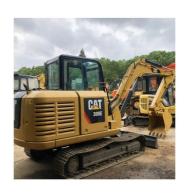

# 2020 Year Model Caterpillar 308E Excavator with Parts and Lower Made in The United States

## **Product Specification**

Showroom Location: None · Operating Weight: 8.4 Ton 0.23 M<sup>3</sup> . Bucket Capacity: · Machine Weight: 8400 KG Hydraulic Cylinder Brand: **ORIGINAL** • Hydraulic Pump Brand: **ORIGINAL**  Hydraulic Valve Brand: **ORIGINAL** CAT . Engine Brand: 48.5 KW • Power: • Machinery Test Report: Provided

• Core Components: Pressure Vessel, Motor, Bearing, Gear,

Pump, Gearbox, Engine, PLC

Year: 2020Working Hours: 2556

• Video Outgoing-inspection: Provided