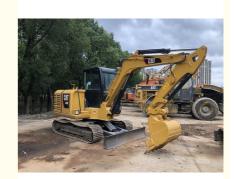

# 2020 Year Model Caterpillar 308E Excavator with Parts and Lower Made in The United States

## **Product Specification**

Showroom Location: None · Operating Weight: 8.4 Ton 0.23 M<sup>3</sup> . Bucket Capacity: · Machine Weight: 8400 KG Hydraulic Cylinder Brand: **ORIGINAL** • Hydraulic Pump Brand: **ORIGINAL**  Hydraulic Valve Brand: **ORIGINAL** CAT . Engine Brand: 48.5 KW • Power: • Machinery Test Report: Provided

• Core Components: Pressure Vessel, Motor, Bearing, Gear,

Pump, Gearbox, Engine, PLC

Year: 2020Working Hours: 2556

• Video Outgoing-inspection: Provided