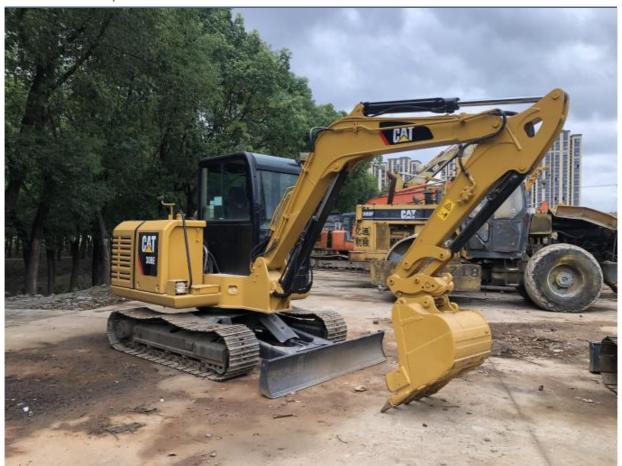

# 2020 Year Model Caterpillar 308E Excavator with Parts and Lower Made in The United States

## **Product Specification**

Showroom Location: None · Operating Weight: 8.4 Ton 0.23 M<sup>3</sup> . Bucket Capacity: · Machine Weight: 8400 KG Hydraulic Cylinder Brand: **ORIGINAL** • Hydraulic Pump Brand: **ORIGINAL**  Hydraulic Valve Brand: **ORIGINAL** CAT . Engine Brand: 48.5 KW • Power: • Machinery Test Report: Provided

• Core Components: Pressure Vessel, Motor, Bearing, Gear,

Pump, Gearbox, Engine, PLC

Year: 2020Working Hours: 2556

• Video Outgoing-inspection: Provided