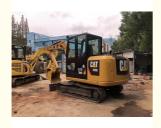

# 2020 Year Model Caterpillar 308E Excavator with Parts and Lower Made in The United States

## **Product Specification**

Showroom Location: None · Operating Weight: 8.4 Ton 0.23 M<sup>3</sup> . Bucket Capacity: · Machine Weight: 8400 KG Hydraulic Cylinder Brand: **ORIGINAL** • Hydraulic Pump Brand: **ORIGINAL**  Hydraulic Valve Brand: **ORIGINAL** CAT . Engine Brand: 48.5 KW • Power: • Machinery Test Report: Provided

• Core Components: Pressure Vessel, Motor, Bearing, Gear,

Pump, Gearbox, Engine, PLC

Year: 2020Working Hours: 2556

• Video Outgoing-inspection: Provided