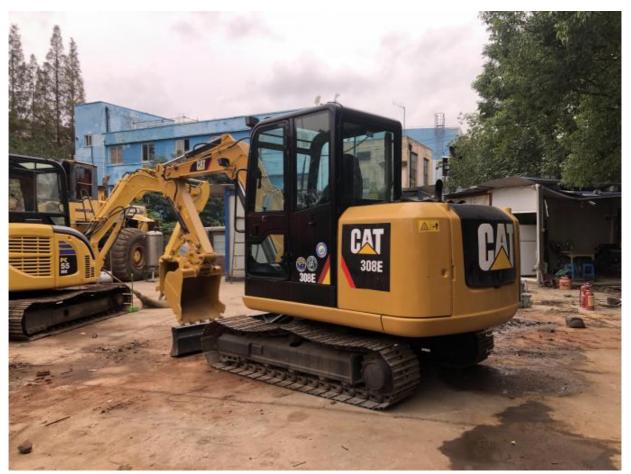

# 2020 Year Model Caterpillar 308E Excavator with Parts and Lower Made in The United States

## **Product Specification**

Showroom Location: None · Operating Weight: 8.4 Ton 0.23 M<sup>3</sup> . Bucket Capacity: · Machine Weight: 8400 KG Hydraulic Cylinder Brand: **ORIGINAL** • Hydraulic Pump Brand: **ORIGINAL**  Hydraulic Valve Brand: **ORIGINAL** CAT . Engine Brand: 48.5 KW • Power: • Machinery Test Report: Provided

• Core Components: Pressure Vessel, Motor, Bearing, Gear,

Pump, Gearbox, Engine, PLC

Year: 2020Working Hours: 2556

• Video Outgoing-inspection: Provided