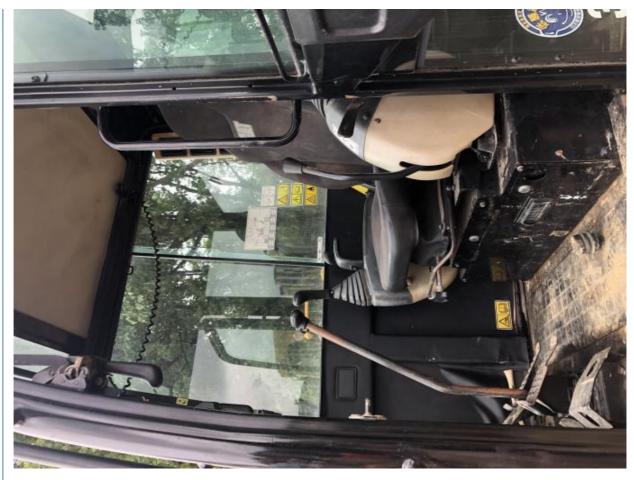

# 2020 Year Model Caterpillar 308E Excavator with Parts and Lower Made in The United States

#### **Basic Information**

• Place of Origin: United States

• Price: \$16,000.00/units 1-3 units



## **Product Specification**

Showroom Location: None · Operating Weight: 8.4 Ton 0.23 M<sup>3</sup> . Bucket Capacity: · Machine Weight: 8400 KG Hydraulic Cylinder Brand: **ORIGINAL** • Hydraulic Pump Brand: **ORIGINAL**  Hydraulic Valve Brand: **ORIGINAL** CAT . Engine Brand: 48.5 KW • Power: • Machinery Test Report: Provided

• Core Components: Pressure Vessel, Motor, Bearing, Gear,

Pump, Gearbox, Engine, PLC

Year: 2020Working Hours: 2556

• Video Outgoing-inspection: Provided



## More Images









## **Product Description**











## Models Of Excavators We Sell

| Komatsu used excavator | PC20/PC30/PC35/PC40/PC50/PC55/PC56/PC60/PC70/PC75/PC78/PC10 0/PC110/PC120/PC128/PC130/PC138/PC150/PC160/PC200/PC210/PC22 0/PC228/PC240/PC270/PC300/PC350/PC360/PC400/PC450/PC460/PC49 0/PC650 |
|------------------------|-----------------------------------------------------------------------------------------------------------------------------------------------------------------------------------------------|
| Carter used excavator  | CAT303/CAT305/CAT305.5/CAT306/CAT307/CAT308/CAT311/CAT312/C<br>AT313/CAT315/CAT318/CAT320/CAT323/CAT324/CAT325/CAT326/CAT3<br>29/CAT330/CAT336/CAT340/CAT345/CAT349/CAT375                    |
| Doosan used excavator  | DH(DX)35/55/60/70/75/80/150/200/215/220/225/235/260/300/350/370/420/500/530