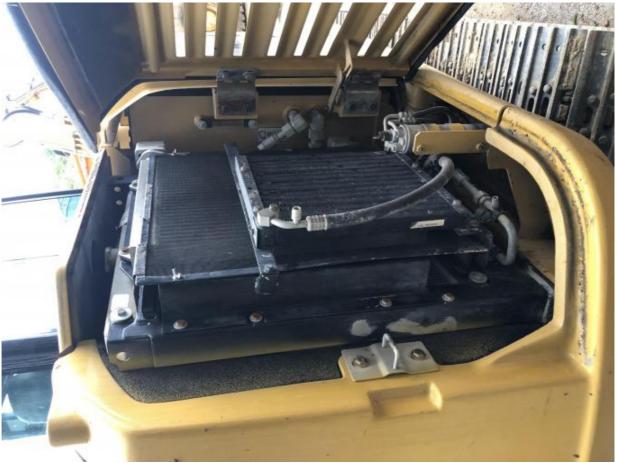

# 2020 Year Model Caterpillar 308E Excavator with Parts and Lower Made in The United States

#### **Basic Information**

• Place of Origin: United States

• Price: \$16,000.00/units 1-3 units



## **Product Specification**

Showroom Location: None · Operating Weight: 8.4 Ton 0.23 M<sup>3</sup> . Bucket Capacity: · Machine Weight: 8400 KG Hydraulic Cylinder Brand: **ORIGINAL** • Hydraulic Pump Brand: **ORIGINAL**  Hydraulic Valve Brand: **ORIGINAL** CAT . Engine Brand: 48.5 KW • Power: • Machinery Test Report: Provided

• Core Components: Pressure Vessel, Motor, Bearing, Gear,

Pump, Gearbox, Engine, PLC

Year: 2020Working Hours: 2556

• Video Outgoing-inspection: Provided



## More Images









## **Product Description**











## Models Of Excavators We Sell

| Komatsu used excavator | PC20/PC30/PC35/PC40/PC50/PC55/PC56/PC60/PC70/PC75/PC78/PC10 0/PC110/PC120/PC128/PC130/PC138/PC150/PC160/PC200/PC210/PC22 0/PC228/PC240/PC270/PC300/PC350/PC360/PC400/PC450/PC460/PC49 0/PC650 |
|------------------------|-----------------------------------------------------------------------------------------------------------------------------------------------------------------------------------------------|
| Carter used excavator  | CAT303/CAT305/CAT305.5/CAT306/CAT307/CAT308/CAT311/CAT312/C<br>AT313/CAT315/CAT318/CAT320/CAT323/CAT324/CAT325/CAT326/CAT3<br>29/CAT330/CAT336/CAT340/CAT345/CAT349/CAT375                    |
| Doosan used excavator  | DH(DX)35/55/60/70/75/80/150/200/215/220/225/235/260/300/350/370/420/500/530