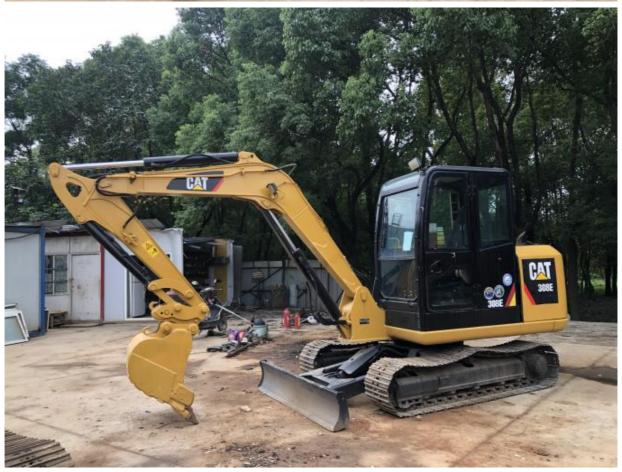

# 2020 Year Model Caterpillar 308E Excavator with Parts and Lower Made in The United States

## **Product Specification**

Showroom Location: None · Operating Weight: 8.4 Ton 0.23 M<sup>3</sup> . Bucket Capacity: · Machine Weight: 8400 KG Hydraulic Cylinder Brand: **ORIGINAL** • Hydraulic Pump Brand: **ORIGINAL**  Hydraulic Valve Brand: **ORIGINAL** CAT . Engine Brand: 48.5 KW • Power: • Machinery Test Report: Provided

• Core Components: Pressure Vessel, Motor, Bearing, Gear,

Pump, Gearbox, Engine, PLC

Year: 2020Working Hours: 2556

• Video Outgoing-inspection: Provided