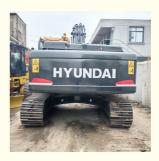

# Hyundai 220 Excavator Original Korea Crawler Chain 22 Ton with and Hydraulic Cylinder

#### **Product Specification**

Showroom Location: None · Operating Weight: 22570 KG 1.02m<sup>3</sup> . Bucket Capacity: · Machine Weight: 22000 KG Hydraulic Cylinder Brand: Original • Hydraulic Pump Brand: Original Hydraulic Valve Brand: Original • Engine Brand: Cummins 112 KW • Power: • Machinery Test Report: Provided • Video Outgoing-inspection: Provided

• Core Components: Pressure Vessel, Motor, Bearing, Gear,

Pump, Gearbox, Engine, PLC

Year: 2022Working Hours: 880