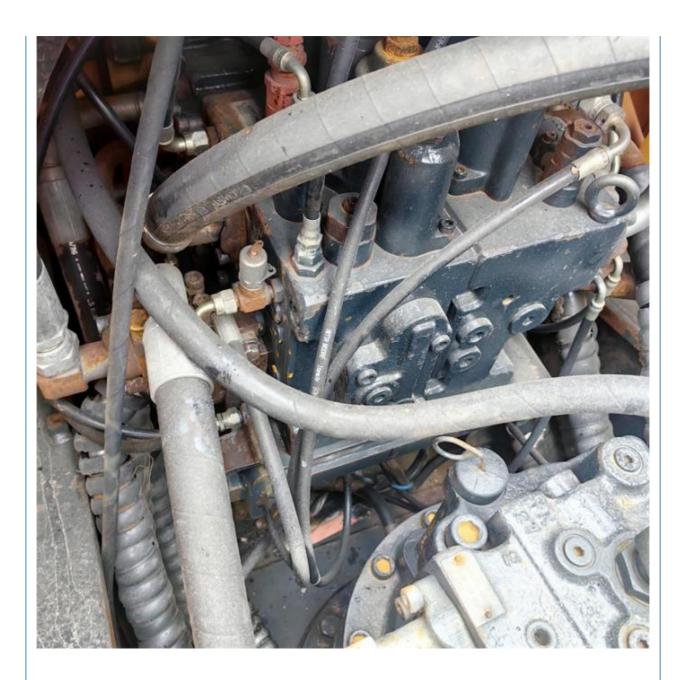

# Hyundai 220 Excavator Original Korea Crawler Chain 22 Ton with and Hydraulic Cylinder

#### **Basic Information**

Place of Origin: South Korea

• Price: \$26,000.00/units 1-3 units



#### **Product Specification**

Showroom Location: None · Operating Weight: 22570 KG 1.02m<sup>3</sup> . Bucket Capacity: · Machine Weight: 22000 KG Hydraulic Cylinder Brand: Original • Hydraulic Pump Brand: Original Hydraulic Valve Brand: Original • Engine Brand: Cummins 112 KW • Power: • Machinery Test Report: Provided • Video Outgoing-inspection: Provided

• Core Components: Pressure Vessel, Motor, Bearing, Gear,

Pump, Gearbox, Engine, PLC

Year: 2022Working Hours: 880



#### More Images









## Product Description

# **Product Description**





















PC20/PC30/PC35/PC40/PC50/PC55/PC56/PC60/PC70/PC75/PC78/PC10

### Models Of Excavators We Sell

| Komatsu used excavator | 0/PC110/PC120/PC128/PC130/PC138/PC150/PC160/PC200/PC210/PC22<br>0/PC228/PC240/PC270/PC300/PC350/PC360/PC400/PC450/PC460/PC49<br>0/PC650                                    |
|------------------------|----------------------------------------------------------------------------------------------------------------------------------------------------------------------------|
| Carter used excavator  | CAT303/CAT305/CAT305.5/CAT306/CAT307/CAT308/CAT311/CAT312/C<br>AT313/CAT315/CAT318/CAT320/CAT323/CAT324/CAT325/CAT326/CAT3<br>29/CAT330/CAT336/CAT340/CAT345/CAT349/CAT375 |
| Doosan used excavator  | DH(DX)35/55/60/70/75/80/150/200/215/220/225/235/260/300/350/370/420/500/