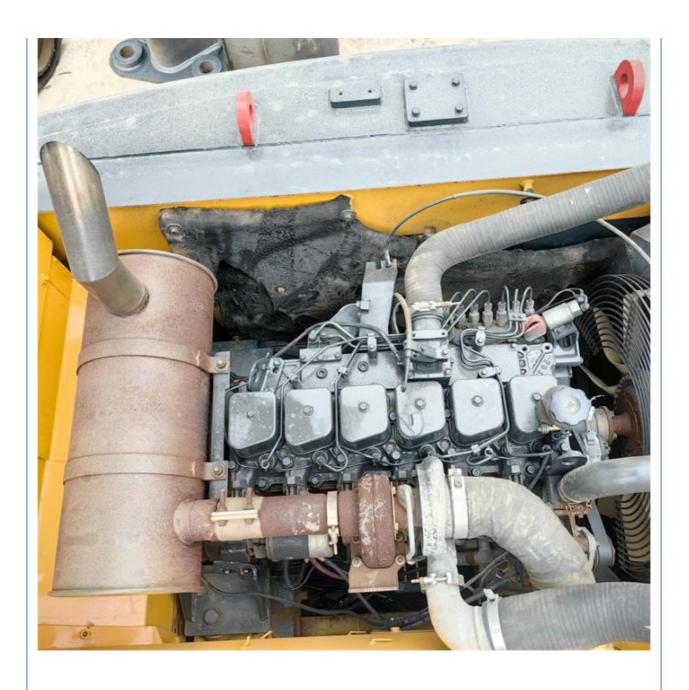

# Hyundai 220 Excavator Original Korea Crawler Chain 22 Ton with and Hydraulic Cylinder

#### **Basic Information**

Place of Origin: South Korea

• Price: \$26,000.00/units 1-3 units



#### **Product Specification**

Showroom Location: None · Operating Weight: 22570 KG 1.02m<sup>3</sup> . Bucket Capacity: · Machine Weight: 22000 KG Hydraulic Cylinder Brand: Original • Hydraulic Pump Brand: Original Hydraulic Valve Brand: Original • Engine Brand: Cummins 112 KW • Power: • Machinery Test Report: Provided • Video Outgoing-inspection: Provided

• Core Components: Pressure Vessel, Motor, Bearing, Gear,

Pump, Gearbox, Engine, PLC

Year: 2022Working Hours: 880



#### More Images









## Product Description

# **Product Description**





















PC20/PC30/PC35/PC40/PC50/PC55/PC56/PC60/PC70/PC75/PC78/PC10

### Models Of Excavators We Sell

| Komatsu used excavator | 0/PC110/PC120/PC128/PC130/PC138/PC150/PC160/PC200/PC210/PC22<br>0/PC228/PC240/PC270/PC300/PC350/PC360/PC400/PC450/PC460/PC49<br>0/PC650                                    |
|------------------------|----------------------------------------------------------------------------------------------------------------------------------------------------------------------------|
| Carter used excavator  | CAT303/CAT305/CAT305.5/CAT306/CAT307/CAT308/CAT311/CAT312/C<br>AT313/CAT315/CAT318/CAT320/CAT323/CAT324/CAT325/CAT326/CAT3<br>29/CAT330/CAT336/CAT340/CAT345/CAT349/CAT375 |
| Doosan used excavator  | DH(DX)35/55/60/70/75/80/150/200/215/220/225/235/260/300/350/370/420/500/53