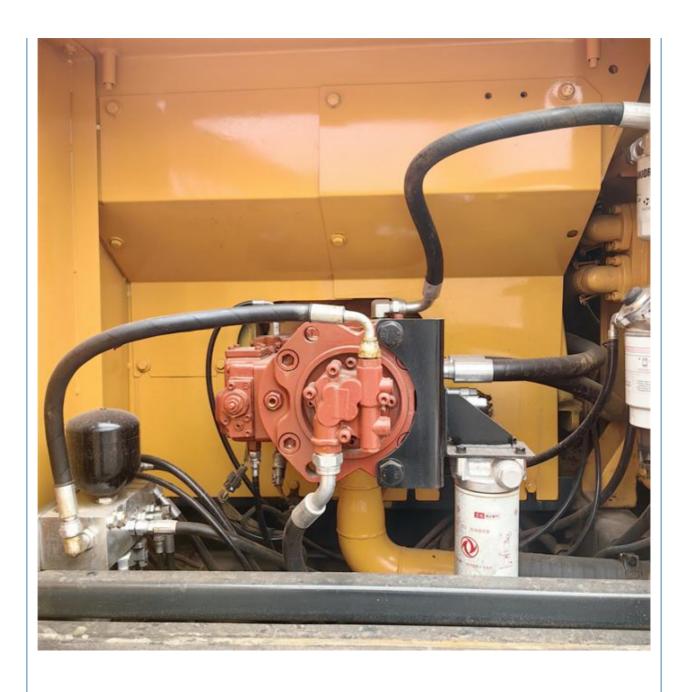

# Hyundai 220 Excavator Original Korea Crawler Chain 22 Ton with and Hydraulic Cylinder

#### **Basic Information**

Place of Origin: South Korea

• Price: \$26,000.00/units 1-3 units



#### **Product Specification**

Showroom Location: None · Operating Weight: 22570 KG 1.02m<sup>3</sup> . Bucket Capacity: · Machine Weight: 22000 KG Hydraulic Cylinder Brand: Original • Hydraulic Pump Brand: Original Hydraulic Valve Brand: Original • Engine Brand: Cummins 112 KW • Power: • Machinery Test Report: Provided • Video Outgoing-inspection: Provided

• Core Components: Pressure Vessel, Motor, Bearing, Gear,

Pump, Gearbox, Engine, PLC

Year: 2022Working Hours: 880



#### More Images









## Product Description

# **Product Description**





















PC20/PC30/PC35/PC40/PC50/PC55/PC56/PC60/PC70/PC75/PC78/PC10

### Models Of Excavators We Sell

| Komatsu used excavator | 0/PC110/PC120/PC128/PC130/PC138/PC150/PC160/PC200/PC210/PC22<br>0/PC228/PC240/PC270/PC300/PC350/PC360/PC400/PC450/PC460/PC49<br>0/PC650                                    |
|------------------------|----------------------------------------------------------------------------------------------------------------------------------------------------------------------------|
| Carter used excavator  | CAT303/CAT305/CAT305.5/CAT306/CAT307/CAT308/CAT311/CAT312/C<br>AT313/CAT315/CAT318/CAT320/CAT323/CAT324/CAT325/CAT326/CAT3<br>29/CAT330/CAT336/CAT340/CAT345/CAT349/CAT375 |
| Doosan used excavator  | DH(DX)35/55/60/70/75/80/150/200/215/220/225/235/260/300/350/370/420/