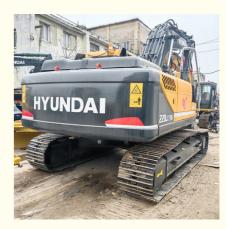

# Hyundai 220 Excavator Original Korea Crawler Chain 22 Ton with and Hydraulic Cylinder

#### **Product Specification**

Showroom Location: None · Operating Weight: 22570 KG 1.02m<sup>3</sup> . Bucket Capacity: · Machine Weight: 22000 KG Hydraulic Cylinder Brand: Original • Hydraulic Pump Brand: Original Hydraulic Valve Brand: Original • Engine Brand: Cummins 112 KW • Power: • Machinery Test Report: Provided • Video Outgoing-inspection: Provided

• Core Components: Pressure Vessel, Motor, Bearing, Gear,

Pump, Gearbox, Engine, PLC

Year: 2022Working Hours: 880