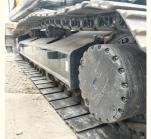

#### **Product Specification**

Showroom Location: None · Operating Weight: 22570 KG 1.02m<sup>3</sup> . Bucket Capacity: · Machine Weight: 22000 KG Hydraulic Cylinder Brand: Original • Hydraulic Pump Brand: Original Hydraulic Valve Brand: Original • Engine Brand: Cummins 112 KW • Power: • Machinery Test Report: Provided • Video Outgoing-inspection: Provided

• Core Components: Pressure Vessel, Motor, Bearing, Gear,

Pump, Gearbox, Engine, PLC

Year: 2022Working Hours: 880