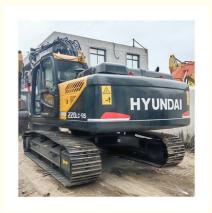

# Hyundai 220 Excavator Original Korea Crawler Chain 22 Ton with and Hydraulic Cylinder

#### **Product Specification**

Showroom Location: None · Operating Weight: 22570 KG 1.02m<sup>3</sup> . Bucket Capacity: · Machine Weight: 22000 KG Hydraulic Cylinder Brand: Original • Hydraulic Pump Brand: Original Hydraulic Valve Brand: Original • Engine Brand: Cummins 112 KW • Power: • Machinery Test Report: Provided • Video Outgoing-inspection: Provided

• Core Components: Pressure Vessel, Motor, Bearing, Gear,

Pump, Gearbox, Engine, PLC

Year: 2022Working Hours: 880