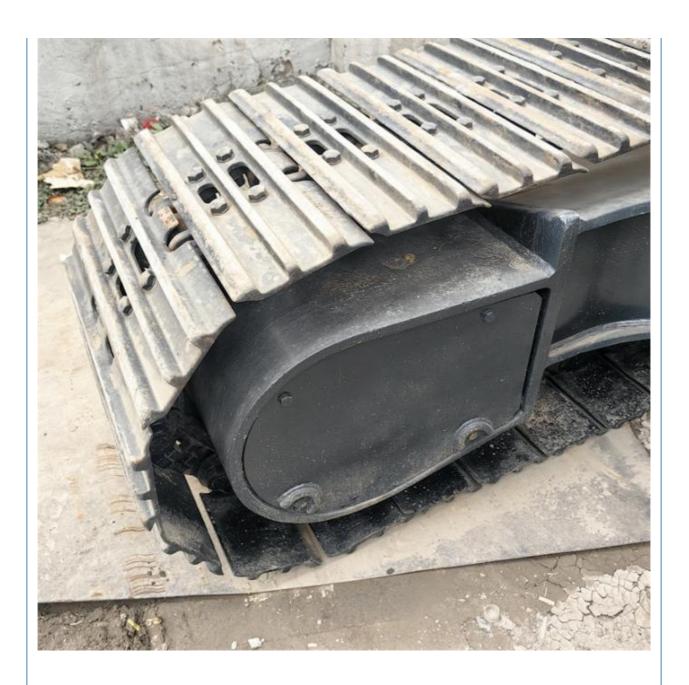

# Hyundai 220 Excavator Original Korea Crawler Chain 22 Ton with and Hydraulic Cylinder

#### **Basic Information**

Place of Origin: South Korea

• Price: \$26,000.00/units 1-3 units



#### **Product Specification**

Showroom Location: None · Operating Weight: 22570 KG 1.02m<sup>3</sup> . Bucket Capacity: · Machine Weight: 22000 KG Hydraulic Cylinder Brand: Original • Hydraulic Pump Brand: Original Hydraulic Valve Brand: Original • Engine Brand: Cummins 112 KW • Power: • Machinery Test Report: Provided • Video Outgoing-inspection: Provided

• Core Components: Pressure Vessel, Motor, Bearing, Gear,

Pump, Gearbox, Engine, PLC

Year: 2022Working Hours: 880



#### More Images









## Product Description

# **Product Description**





















PC20/PC30/PC35/PC40/PC50/PC55/PC56/PC60/PC70/PC75/PC78/PC10

### Models Of Excavators We Sell

| Komatsu used excavator | 0/PC110/PC120/PC128/PC130/PC138/PC150/PC160/PC200/PC210/PC22<br>0/PC228/PC240/PC270/PC300/PC350/PC360/PC400/PC450/PC460/PC49<br>0/PC650                                    |
|------------------------|----------------------------------------------------------------------------------------------------------------------------------------------------------------------------|
| Carter used excavator  | CAT303/CAT305/CAT305.5/CAT306/CAT307/CAT308/CAT311/CAT312/C<br>AT313/CAT315/CAT318/CAT320/CAT323/CAT324/CAT325/CAT326/CAT3<br>29/CAT330/CAT336/CAT340/CAT345/CAT349/CAT375 |
| Doosan used excavator  | DH(DX)35/55/60/70/75/80/150/200/215/220/225/235/260/300/350/370/