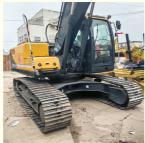

# Hyundai 220 Excavator Original Korea Crawler Chain 22 Ton with and Hydraulic Cylinder

#### **Product Specification**

Showroom Location: None · Operating Weight: 22570 KG 1.02m<sup>3</sup> . Bucket Capacity: · Machine Weight: 22000 KG Hydraulic Cylinder Brand: Original • Hydraulic Pump Brand: Original Hydraulic Valve Brand: Original • Engine Brand: Cummins 112 KW • Power: • Machinery Test Report: Provided • Video Outgoing-inspection: Provided

• Core Components: Pressure Vessel, Motor, Bearing, Gear,

Pump, Gearbox, Engine, PLC

Year: 2022Working Hours: 880