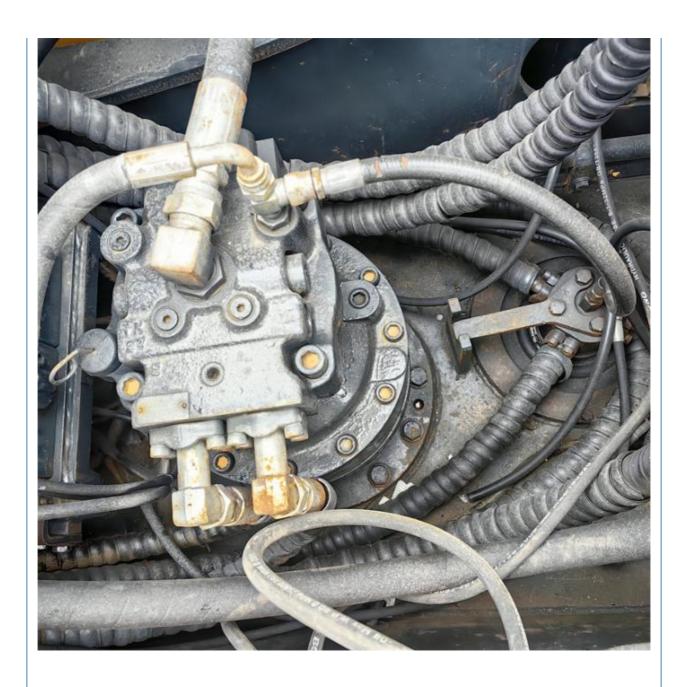

# Hyundai 220 Excavator Original Korea Crawler Chain 22 Ton with and Hydraulic Cylinder

#### **Basic Information**

Place of Origin: South Korea

• Price: \$26,000.00/units 1-3 units



#### **Product Specification**

Showroom Location: None · Operating Weight: 22570 KG 1.02m<sup>3</sup> . Bucket Capacity: · Machine Weight: 22000 KG Hydraulic Cylinder Brand: Original • Hydraulic Pump Brand: Original Hydraulic Valve Brand: Original • Engine Brand: Cummins 112 KW • Power: • Machinery Test Report: Provided • Video Outgoing-inspection: Provided

• Core Components: Pressure Vessel, Motor, Bearing, Gear,

Pump, Gearbox, Engine, PLC

Year: 2022Working Hours: 880



#### More Images









## Product Description

# **Product Description**





















PC20/PC30/PC35/PC40/PC50/PC55/PC56/PC60/PC70/PC75/PC78/PC10

### Models Of Excavators We Sell

| Komatsu used excavator | 0/PC110/PC120/PC128/PC130/PC138/PC150/PC160/PC200/PC210/PC22<br>0/PC228/PC240/PC270/PC300/PC350/PC360/PC400/PC450/PC460/PC49<br>0/PC650                                    |
|------------------------|----------------------------------------------------------------------------------------------------------------------------------------------------------------------------|
| Carter used excavator  | CAT303/CAT305/CAT305.5/CAT306/CAT307/CAT308/CAT311/CAT312/C<br>AT313/CAT315/CAT318/CAT320/CAT323/CAT324/CAT325/CAT326/CAT3<br>29/CAT330/CAT336/CAT340/CAT345/CAT349/CAT375 |
| Doosan used excavator  | DH(DX)35/55/60/70/75/80/150/200/215/220/225/235/260/300/350/370/420/50