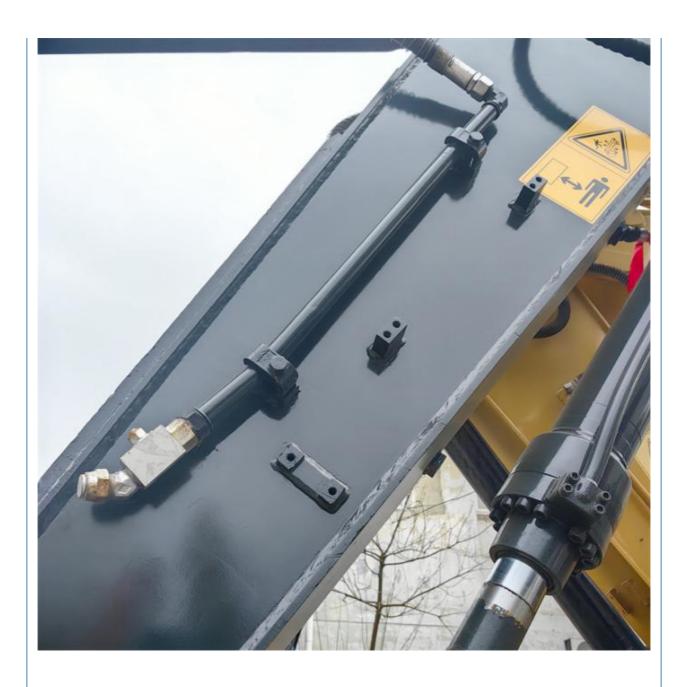

# Hyundai 220 Excavator Original Korea Crawler Chain 22 Ton with and Hydraulic Cylinder

#### **Basic Information**

Place of Origin: South Korea

• Price: \$26,000.00/units 1-3 units



#### **Product Specification**

Showroom Location: None · Operating Weight: 22570 KG 1.02m<sup>3</sup> . Bucket Capacity: · Machine Weight: 22000 KG Hydraulic Cylinder Brand: Original • Hydraulic Pump Brand: Original Hydraulic Valve Brand: Original • Engine Brand: Cummins 112 KW • Power: • Machinery Test Report: Provided • Video Outgoing-inspection: Provided

• Core Components: Pressure Vessel, Motor, Bearing, Gear,

Pump, Gearbox, Engine, PLC

Year: 2022Working Hours: 880



#### More Images









## Product Description

# **Product Description**





















PC20/PC30/PC35/PC40/PC50/PC55/PC56/PC60/PC70/PC75/PC78/PC10

### Models Of Excavators We Sell

| Komatsu used excavator | 0/PC110/PC120/PC128/PC130/PC138/PC150/PC160/PC200/PC210/PC22<br>0/PC228/PC240/PC270/PC300/PC350/PC360/PC400/PC450/PC460/PC49<br>0/PC650                                    |
|------------------------|----------------------------------------------------------------------------------------------------------------------------------------------------------------------------|
| Carter used excavator  | CAT303/CAT305/CAT305.5/CAT306/CAT307/CAT308/CAT311/CAT312/C<br>AT313/CAT315/CAT318/CAT320/CAT323/CAT324/CAT325/CAT326/CAT3<br>29/CAT330/CAT336/CAT340/CAT345/CAT349/CAT375 |
| Doosan used excavator  | DH(DX)35/55/60/70/75/80/150/200/215/220/225/235/260/300/350/370/42