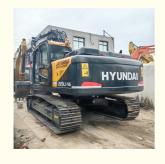

# Hyundai 220 Excavator Original Korea Crawler Chain 22 Ton with and Hydraulic Cylinder

#### **Product Specification**

Showroom Location: None · Operating Weight: 22570 KG 1.02m<sup>3</sup> . Bucket Capacity: · Machine Weight: 22000 KG Hydraulic Cylinder Brand: Original • Hydraulic Pump Brand: Original Hydraulic Valve Brand: Original • Engine Brand: Cummins 112 KW • Power: • Machinery Test Report: Provided • Video Outgoing-inspection: Provided

• Core Components: Pressure Vessel, Motor, Bearing, Gear,

Pump, Gearbox, Engine, PLC

Year: 2022Working Hours: 880