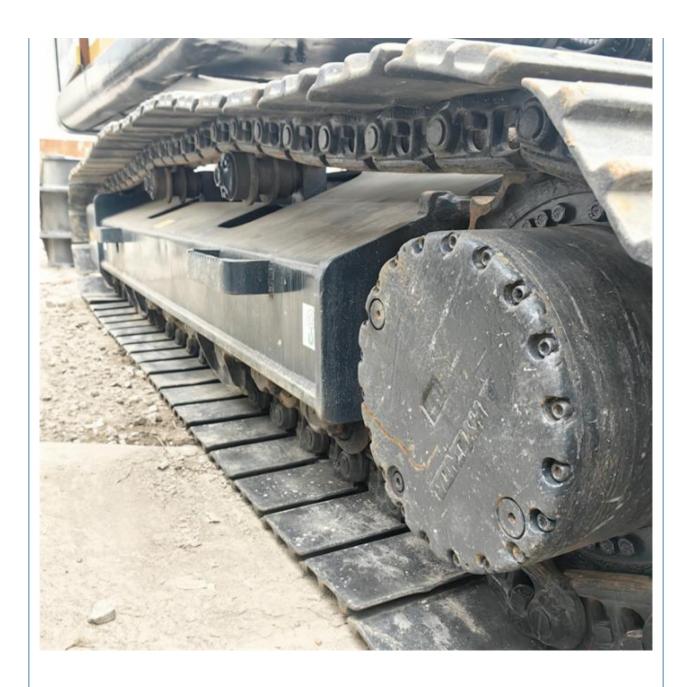

# Hyundai 220 Excavator Original Korea Crawler Chain 22 Ton with and Hydraulic Cylinder

#### **Basic Information**

Place of Origin: South Korea

• Price: \$26,000.00/units 1-3 units



#### **Product Specification**

Showroom Location: None · Operating Weight: 22570 KG 1.02m<sup>3</sup> . Bucket Capacity: · Machine Weight: 22000 KG Hydraulic Cylinder Brand: Original • Hydraulic Pump Brand: Original Hydraulic Valve Brand: Original • Engine Brand: Cummins 112 KW • Power: • Machinery Test Report: Provided • Video Outgoing-inspection: Provided

• Core Components: Pressure Vessel, Motor, Bearing, Gear,

Pump, Gearbox, Engine, PLC

Year: 2022Working Hours: 880



#### More Images









## Product Description

# **Product Description**





















PC20/PC30/PC35/PC40/PC50/PC55/PC56/PC60/PC70/PC75/PC78/PC10

### Models Of Excavators We Sell

| Komatsu used excavator | 0/PC110/PC120/PC128/PC130/PC138/PC150/PC160/PC200/PC210/PC22<br>0/PC228/PC240/PC270/PC300/PC350/PC360/PC400/PC450/PC460/PC49<br>0/PC650                                    |
|------------------------|----------------------------------------------------------------------------------------------------------------------------------------------------------------------------|
| Carter used excavator  | CAT303/CAT305/CAT305.5/CAT306/CAT307/CAT308/CAT311/CAT312/C<br>AT313/CAT315/CAT318/CAT320/CAT323/CAT324/CAT325/CAT326/CAT3<br>29/CAT330/CAT336/CAT340/CAT345/CAT349/CAT375 |
| Doosan used excavator  | DH(DX)35/55/60/70/75/80/150/200/215/220/225/235/260/300/350/37