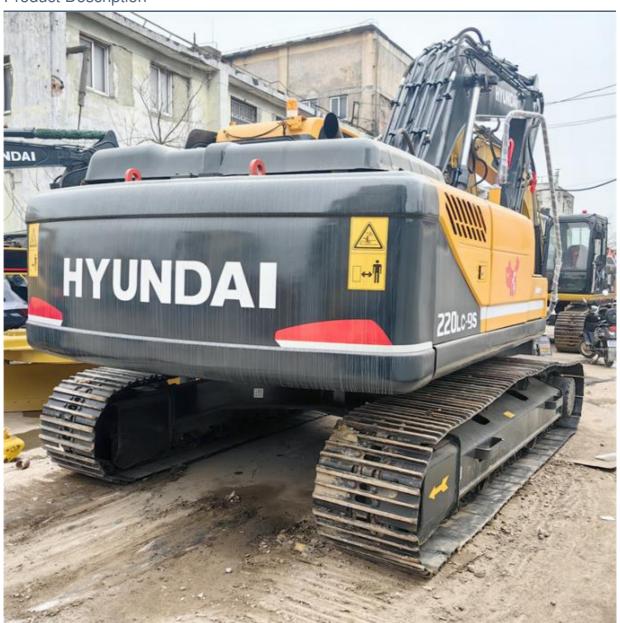

# Hyundai 220 Excavator Original Korea Crawler Chain 22 Ton with and Hydraulic Cylinder

#### **Product Specification**

Showroom Location: None · Operating Weight: 22570 KG 1.02m<sup>3</sup> . Bucket Capacity: · Machine Weight: 22000 KG Hydraulic Cylinder Brand: Original • Hydraulic Pump Brand: Original Hydraulic Valve Brand: Original • Engine Brand: Cummins 112 KW • Power: • Machinery Test Report: Provided • Video Outgoing-inspection: Provided

• Core Components: Pressure Vessel, Motor, Bearing, Gear,

Pump, Gearbox, Engine, PLC

Year: 2022Working Hours: 880