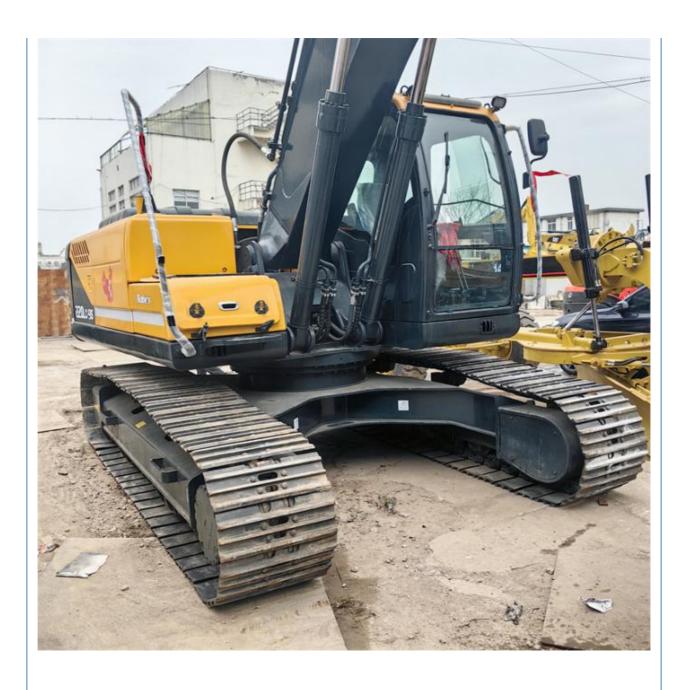

# Hyundai 220 Excavator Original Korea Crawler Chain 22 Ton with and Hydraulic Cylinder

#### **Product Specification**

Showroom Location: None · Operating Weight: 22570 KG 1.02m<sup>3</sup> . Bucket Capacity: · Machine Weight: 22000 KG Hydraulic Cylinder Brand: Original • Hydraulic Pump Brand: Original Hydraulic Valve Brand: Original • Engine Brand: Cummins 112 KW • Power: • Machinery Test Report: Provided • Video Outgoing-inspection: Provided

• Core Components: Pressure Vessel, Motor, Bearing, Gear,

Pump, Gearbox, Engine, PLC

Year: 2022Working Hours: 880