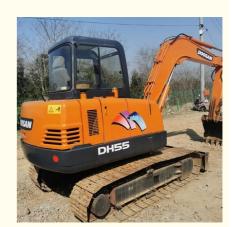

# Low Hour Used Doosan DH55 Crawler Excavator with Original Hydraulic **Pump in Korea**

## **Product Specification**

Showroom Location: None · Operating Weight: 5.2 Ton 0.18 M<sup>3</sup> . Bucket Capacity: · Machine Weight: 5200 KG Hydraulic Cylinder Brand: **ORIGINAL** • Hydraulic Pump Brand: **ORIGINAL** Hydraulic Valve Brand: **ORIGINAL** . Engine Brand: Doosan • Power: 40.5 KW • Machinery Test Report: Provided • Video Outgoing-inspection: Provided

Core Components: Pressure Vessel, Motor, Bearing, Gear,

Pump, Gearbox, Engine, PLC

· Year: 2020 . Working Hours: 2114