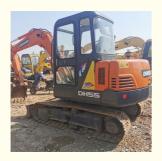

# Low Hour Used Doosan DH55 Crawler Excavator with Original Hydraulic **Pump in Korea**

## **Product Specification**

Showroom Location: None · Operating Weight: 5.2 Ton 0.18 M<sup>3</sup> . Bucket Capacity: · Machine Weight: 5200 KG Hydraulic Cylinder Brand: **ORIGINAL** • Hydraulic Pump Brand: **ORIGINAL** Hydraulic Valve Brand: **ORIGINAL** . Engine Brand: Doosan • Power: 40.5 KW • Machinery Test Report: Provided • Video Outgoing-inspection: Provided

Core Components: Pressure Vessel, Motor, Bearing, Gear,

Pump, Gearbox, Engine, PLC

· Year: 2020 . Working Hours: 2114