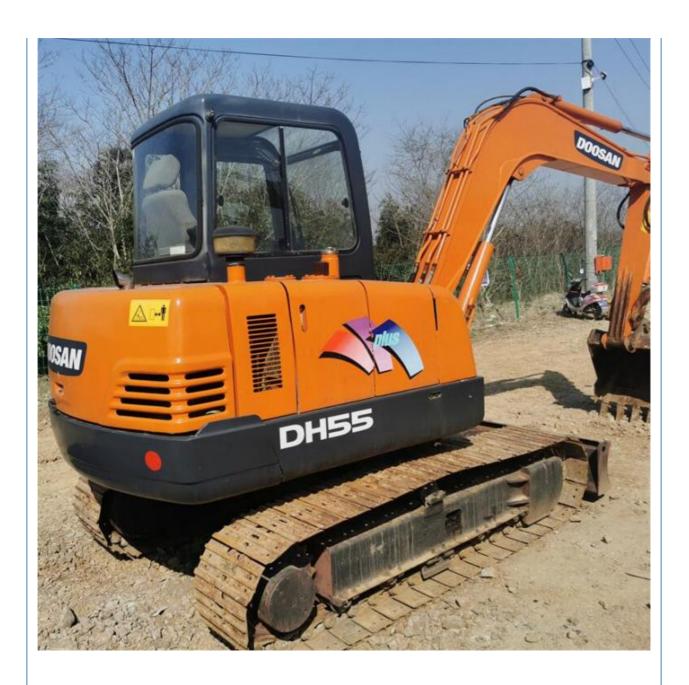

# Low Hour Used Doosan DH55 Crawler Excavator with Original Hydraulic **Pump in Korea**

## **Product Specification**

Showroom Location: None · Operating Weight: 5.2 Ton 0.18 M<sup>3</sup> . Bucket Capacity: · Machine Weight: 5200 KG Hydraulic Cylinder Brand: **ORIGINAL** • Hydraulic Pump Brand: **ORIGINAL** Hydraulic Valve Brand: **ORIGINAL** . Engine Brand: Doosan • Power: 40.5 KW • Machinery Test Report: Provided • Video Outgoing-inspection: Provided