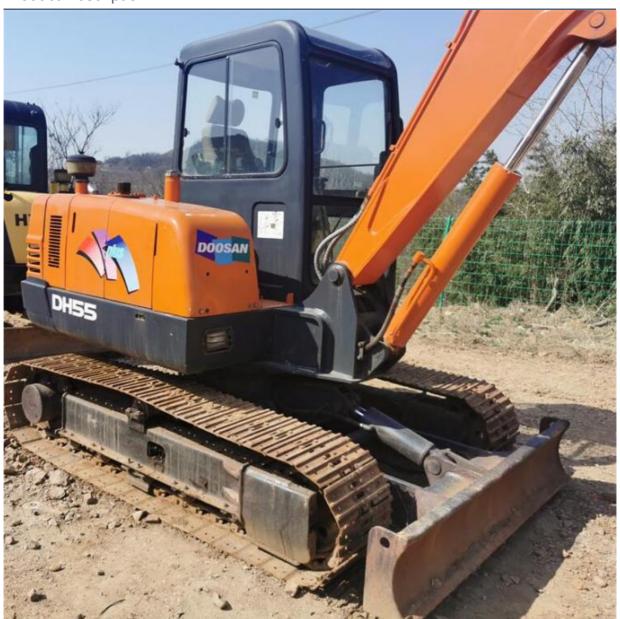

# Low Hour Used Doosan DH55 Crawler Excavator with Original Hydraulic **Pump in Korea**

## **Product Specification**

Showroom Location: None · Operating Weight: 5.2 Ton 0.18 M<sup>3</sup> . Bucket Capacity: · Machine Weight: 5200 KG Hydraulic Cylinder Brand: **ORIGINAL** • Hydraulic Pump Brand: **ORIGINAL** Hydraulic Valve Brand: **ORIGINAL** . Engine Brand: Doosan • Power: 40.5 KW • Machinery Test Report: Provided • Video Outgoing-inspection: Provided