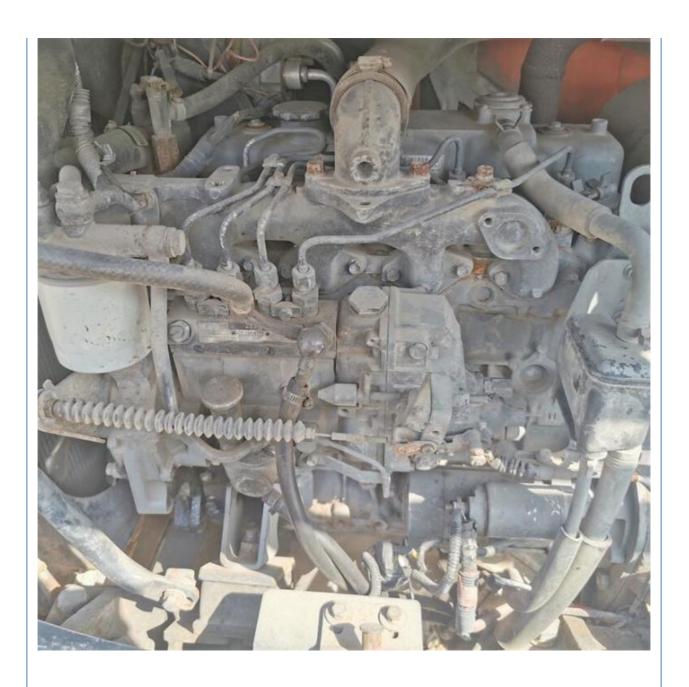

Hydraulic **Pump in Korea**

#### **Basic Information**

. Place of Origin:

• Price: \$12,000.00/pieces 1-3 pieces

1. Bulk Vessel Packaging Details:

2. Flat Rack 3. Container

100 Piece/Pieces per Month . Supply Ability:



## **Product Specification**

Showroom Location: None · Operating Weight: 5.2 Ton 0.18 M<sup>3</sup> . Bucket Capacity: · Machine Weight: 5200 KG Hydraulic Cylinder Brand: **ORIGINAL** • Hydraulic Pump Brand: **ORIGINAL** Hydraulic Valve Brand: **ORIGINAL** . Engine Brand: Doosan • Power: 40.5 KW • Machinery Test Report: Provided • Video Outgoing-inspection: Provided

Core Components: Pressure Vessel, Motor, Bearing, Gear,

Pump, Gearbox, Engine, PLC

· Year: 2020 . Working Hours: 2114



## More Images









# Product Description

# **Product Description**











## Models Of Excavators We Sell

Carter used excavator

Kubota used excavator

PC20/PC30/PC35/PC40/PC55/PC56/PC60/PC70/PC75/PC78/PC10
0/PC110/PC120/PC128/PC130/PC138/PC150/PC160/PC200/PC210/PC22
0/PC228/PC240/PC270/PC300/PC350/PC360/PC400/PC450/PC460/PC49
0/PC650
CAT303/CAT305/CAT305.5/CAT306/CAT307/CAT308/CAT311/CAT312/C

AT313/CAT315/CAT318/CAT320/CAT323/CAT324/CAT325/CAT326/CAT3 29/CAT330/CAT336/CAT340/CAT345/CAT349/CAT375

Doosan used excavator DH(DX)35/55/60/70/75/80/150/200/215/220/225/235/260/300/350/370/420/500/530

Sany used excavator SY16/SY35/SY55/SY60/SY65/SY75/SY85/SY95/SY115/SY135/SY155/SY 205/SY215/SY235/SY265/SY305/SY335/SY365

EX50/EX55/EX60/EX100/EX120/EX200/ZX50/ZX55/ZX60/ZX70/ZX75/ZX1
Hitachi used excavator 20/ZX125/ZX130/ZX135/ZX200/ZX210/ZX230/ZX240/ZX250/ZX270/