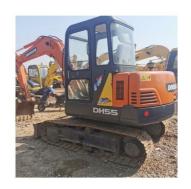

# Low Hour Used Doosan DH55 Crawler Excavator with Original Hydraulic **Pump in Korea**

## **Product Specification**

Showroom Location: None · Operating Weight: 5.2 Ton 0.18 M<sup>3</sup> . Bucket Capacity: · Machine Weight: 5200 KG Hydraulic Cylinder Brand: **ORIGINAL** • Hydraulic Pump Brand: **ORIGINAL** Hydraulic Valve Brand: **ORIGINAL** . Engine Brand: Doosan • Power: 40.5 KW • Machinery Test Report: Provided • Video Outgoing-inspection: Provided

Core Components: Pressure Vessel, Motor, Bearing, Gear,

Pump, Gearbox, Engine, PLC

· Year: 2020 . Working Hours: 2114