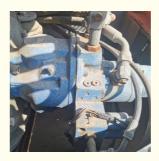

## **Product Specification**

Showroom Location: None · Operating Weight: 5.2 Ton 0.18 M<sup>3</sup> . Bucket Capacity: · Machine Weight: 5200 KG Hydraulic Cylinder Brand: **ORIGINAL** • Hydraulic Pump Brand: **ORIGINAL** Hydraulic Valve Brand: **ORIGINAL** . Engine Brand: Doosan • Power: 40.5 KW • Machinery Test Report: Provided • Video Outgoing-inspection: Provided