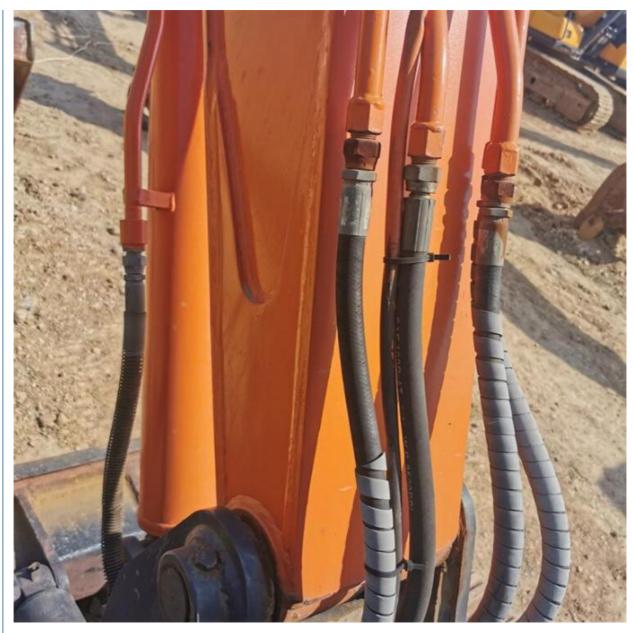

raulic **Pump in Korea**

#### **Basic Information**

. Place of Origin:

• Price: \$12,000.00/pieces 1-3 pieces

1. Bulk Vessel Packaging Details:

2. Flat Rack 3. Container

100 Piece/Pieces per Month . Supply Ability:



## **Product Specification**

Showroom Location: None · Operating Weight: 5.2 Ton 0.18 M<sup>3</sup> . Bucket Capacity: · Machine Weight: 5200 KG Hydraulic Cylinder Brand: **ORIGINAL** • Hydraulic Pump Brand: **ORIGINAL** Hydraulic Valve Brand: **ORIGINAL** . Engine Brand: Doosan • Power: 40.5 KW • Machinery Test Report: Provided • Video Outgoing-inspection: Provided

Core Components: Pressure Vessel, Motor, Bearing, Gear,

Pump, Gearbox, Engine, PLC

· Year: 2020 . Working Hours: 2114



## More Images









# Product Description

# **Product Description**











## Models Of Excavators We Sell

Carter used excavator

Kubota used excavator

PC20/PC30/PC35/PC40/PC55/PC56/PC60/PC70/PC75/PC78/PC10
0/PC110/PC120/PC128/PC130/PC138/PC150/PC160/PC200/PC210/PC22
0/PC228/PC240/PC270/PC300/PC350/PC360/PC400/PC450/PC460/PC49
0/PC650
CAT303/CAT305/CAT305.5/CAT306/CAT307/CAT308/CAT311/CAT312/C

AT313/CAT315/CAT318/CAT320/CAT323/CAT324/CAT325/CAT326/CAT3 29/CAT330/CAT336/CAT340/CAT345/CAT349/CAT375

Doosan used excavator DH(DX)35/55/60/70/75/80/150/200/215/220/225/235/260/300/350/370/420/500/530

Sany used excavator SY16/SY35/SY55/SY60/SY65/SY75/SY85/SY95/SY115/SY135/SY155/SY 205/SY215/SY235/SY265/SY305/SY335/SY365

EX50/EX55/EX60/EX100/EX120/EX200/ZX50/ZX55/ZX60/ZX70/ZX75/ZX1
Hitachi used excavator 20/ZX125/ZX130/ZX135/ZX200/ZX210/ZX230/ZX240/ZX250/ZX270/ZX30