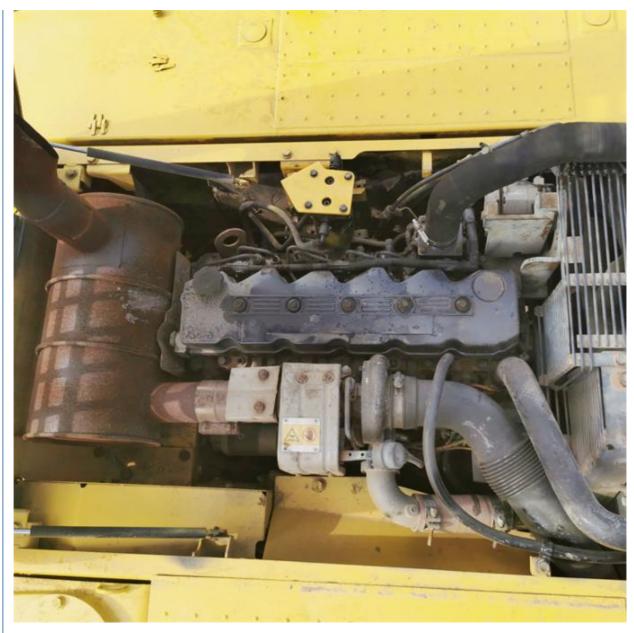

### **Product Specification**

Showroom Location: None · Operating Weight: 25130 KG 1.2 M<sup>3</sup> . Bucket Capacity: · Machine Weight: 24000 KG Hydraulic Cylinder Brand: Original • Hydraulic Pump Brand: Original Hydraulic Valve Brand: Original Cummins . Engine Brand: 125 KW • Power: • Machinery Test Report: Provided • Video Outgoing-inspection: Provided

• Core Components: Pressure Vessel, Motor, Bearing, Gear,

Pump, Gearbox, Engine, PLC

Year: 2019Working Hours: 2667