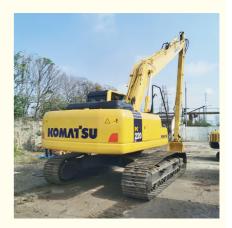

## Shanghai Used Long Arm Excavator 24 Ton Komatsu PC240-8 Crawler Earthmoving Machinery

### **Product Specification**

Showroom Location: None · Operating Weight: 25130 KG 1.2 M<sup>3</sup> . Bucket Capacity: · Machine Weight: 24000 KG Hydraulic Cylinder Brand: Original • Hydraulic Pump Brand: Original Hydraulic Valve Brand: Original Cummins . Engine Brand: 125 KW • Power: • Machinery Test Report: Provided • Video Outgoing-inspection: Provided

• Core Components: Pressure Vessel, Motor, Bearing, Gear,

Pump, Gearbox, Engine, PLC

Year: 2019Working Hours: 2667