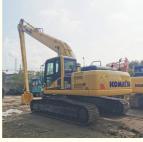

## Shanghai Used Long Arm Excavator 24 Ton Komatsu PC240-8 Crawler Earthmoving Machinery

### **Product Specification**

Showroom Location: None · Operating Weight: 25130 KG 1.2 M<sup>3</sup> . Bucket Capacity: · Machine Weight: 24000 KG Hydraulic Cylinder Brand: Original • Hydraulic Pump Brand: Original Hydraulic Valve Brand: Original Cummins . Engine Brand: 125 KW • Power: • Machinery Test Report: Provided • Video Outgoing-inspection: Provided

• Core Components: Pressure Vessel, Motor, Bearing, Gear,

Pump, Gearbox, Engine, PLC

Year: 2019Working Hours: 2667