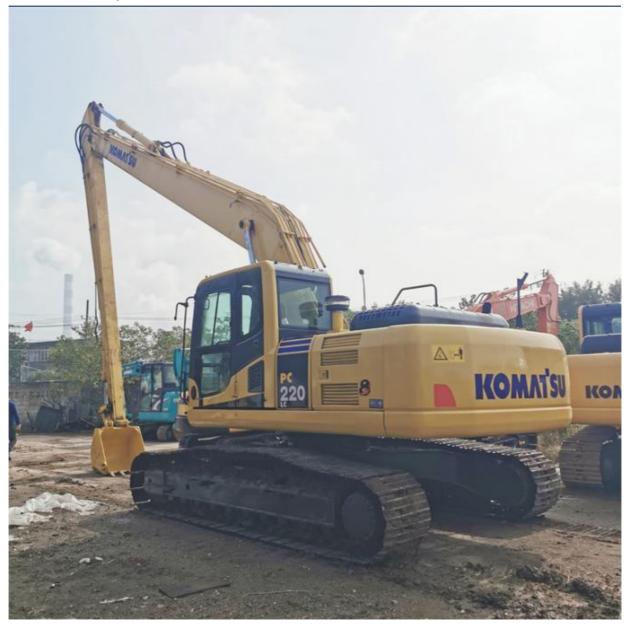

## Shanghai Used Long Arm Excavator 24 Ton Komatsu PC240-8 Crawler Earthmoving Machinery

### **Product Specification**

Showroom Location: None · Operating Weight: 25130 KG 1.2 M<sup>3</sup> . Bucket Capacity: · Machine Weight: 24000 KG Hydraulic Cylinder Brand: Original • Hydraulic Pump Brand: Original Hydraulic Valve Brand: Original Cummins . Engine Brand: 125 KW • Power: • Machinery Test Report: Provided • Video Outgoing-inspection: Provided

• Core Components: Pressure Vessel, Motor, Bearing, Gear,

Pump, Gearbox, Engine, PLC

Year: 2019Working Hours: 2667