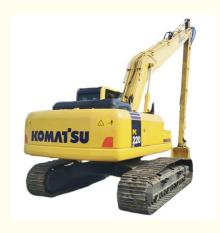

## Shanghai Used Long Arm Excavator 24 Ton Komatsu PC240-8 Crawler Earthmoving Machinery

### **Product Specification**

Showroom Location: None · Operating Weight: 25130 KG 1.2 M<sup>3</sup> . Bucket Capacity: · Machine Weight: 24000 KG Hydraulic Cylinder Brand: Original • Hydraulic Pump Brand: Original Hydraulic Valve Brand: Original Cummins . Engine Brand: 125 KW • Power: • Machinery Test Report: Provided • Video Outgoing-inspection: Provided

• Core Components: Pressure Vessel, Motor, Bearing, Gear,

Pump, Gearbox, Engine, PLC

Year: 2019Working Hours: 2667