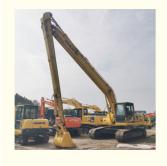

## Shanghai Used Long Arm Excavator 24 Ton Komatsu PC240-8 Crawler Earthmoving Machinery

### **Product Specification**

Showroom Location: None · Operating Weight: 25130 KG 1.2 M<sup>3</sup> . Bucket Capacity: · Machine Weight: 24000 KG Hydraulic Cylinder Brand: Original • Hydraulic Pump Brand: Original Hydraulic Valve Brand: Original Cummins . Engine Brand: 125 KW • Power: • Machinery Test Report: Provided • Video Outgoing-inspection: Provided

• Core Components: Pressure Vessel, Motor, Bearing, Gear,

Pump, Gearbox, Engine, PLC

Year: 2019Working Hours: 2667