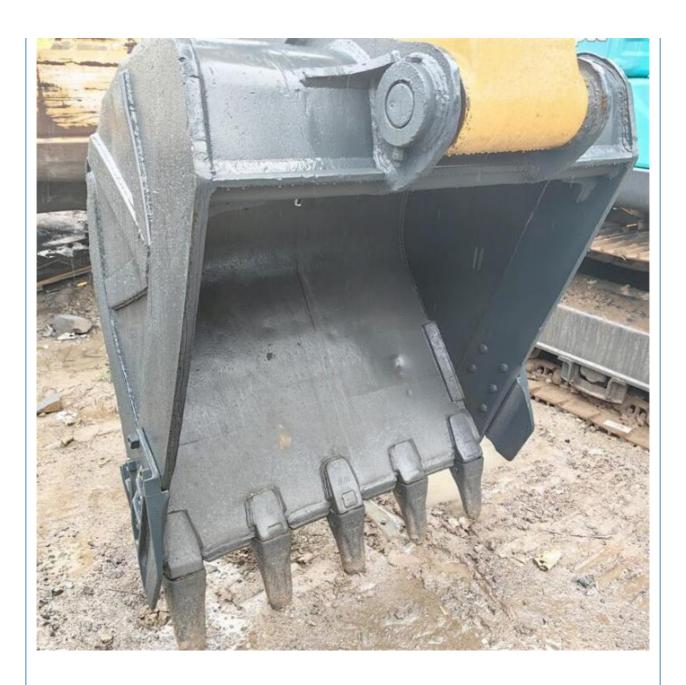

## Used HYUNDAI R305LC-9T 305 Excavator 225 good condition original secondhand hydraulic

#### **Basic Information**

Place of Origin: South Korea

• Price: \$30,800.00/units 1-3 units



### **Product Specification**

Showroom Location: None · Operating Weight: 29700KG 1.38m<sup>3</sup> . Bucket Capacity: • Machine Weight: 30000 KG Hydraulic Cylinder Brand: Original • Hydraulic Pump Brand: Original • Hydraulic Valve Brand: Original Cummins . Engine Brand: 169KW • Power: • Machinery Test Report: Provided • Video Outgoing-inspection: Provided

• Core Components: Pressure Vessel, Motor, Bearing, Gear,

Pump, Gearbox, Engine, PLC

Year: 2020Working Hours: 1950



### More Images









# Product Description

# **Product Description**





















# Models Of Excavators We Sell

| - 4 |                            |                                                                                                                                                                                               |
|-----|----------------------------|-----------------------------------------------------------------------------------------------------------------------------------------------------------------------------------------------|
| •   | Komatsu used excavator     | PC20/PC30/PC35/PC40/PC50/PC55/PC56/PC60/PC70/PC75/PC78/PC10 0/PC110/PC120/PC128/PC130/PC138/PC150/PC160/PC200/PC210/PC22 0/PC228/PC240/PC270/PC300/PC350/PC360/PC400/PC450/PC460/PC49 0/PC650 |
|     | Carter used excavator      | CAT303/CAT305/CAT305.5/CAT306/CAT307/CAT