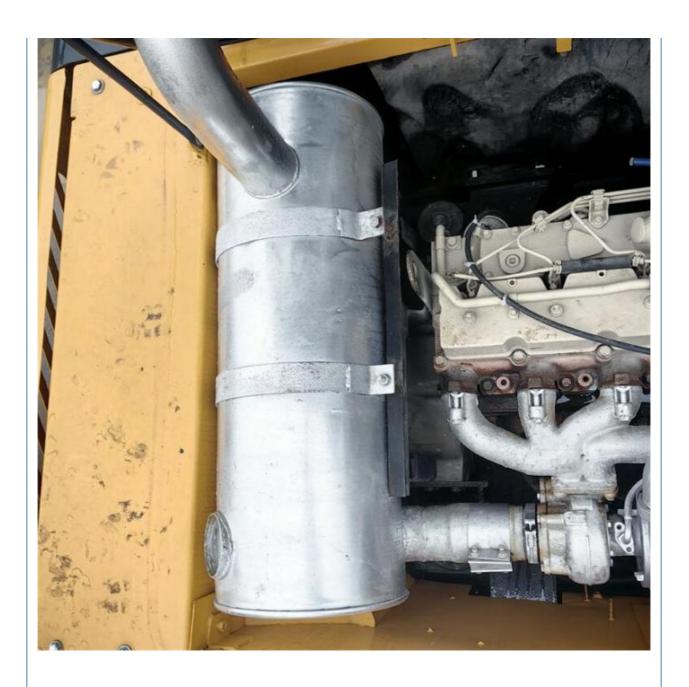

### **Product Specification**

Showroom Location: None · Operating Weight: 29700KG 1.38m<sup>3</sup> . Bucket Capacity: • Machine Weight: 30000 KG Hydraulic Cylinder Brand: Original • Hydraulic Pump Brand: Original • Hydraulic Valve Brand: Original Cummins . Engine Brand: 169KW • Power: • Machinery Test Report: Provided • Video Outgoing-inspection: Provided

• Core Components: Pressure Vessel, Motor, Bearing, Gear,

Pump, Gearbox, Engine, PLC

Year: 2020Working Hours: 1950