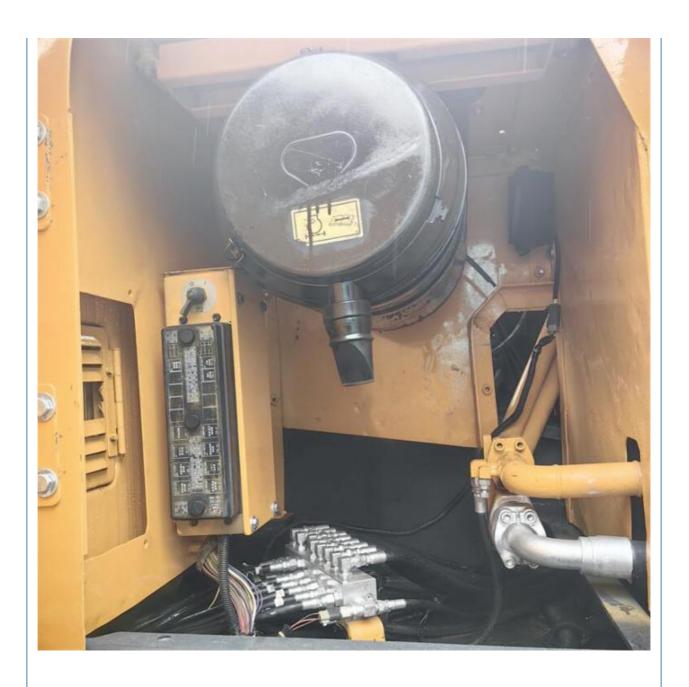

### **Product Specification**

Showroom Location: None · Operating Weight: 29700KG 1.38m<sup>3</sup> . Bucket Capacity: • Machine Weight: 30000 KG Hydraulic Cylinder Brand: Original • Hydraulic Pump Brand: Original • Hydraulic Valve Brand: Original Cummins . Engine Brand: 169KW • Power: • Machinery Test Report: Provided • Video Outgoing-inspection: Provided

• Core Components: Pressure Vessel, Motor, Bearing, Gear,

Pump, Gearbox, Engine, PLC

Year: 2020Working Hours: 1950