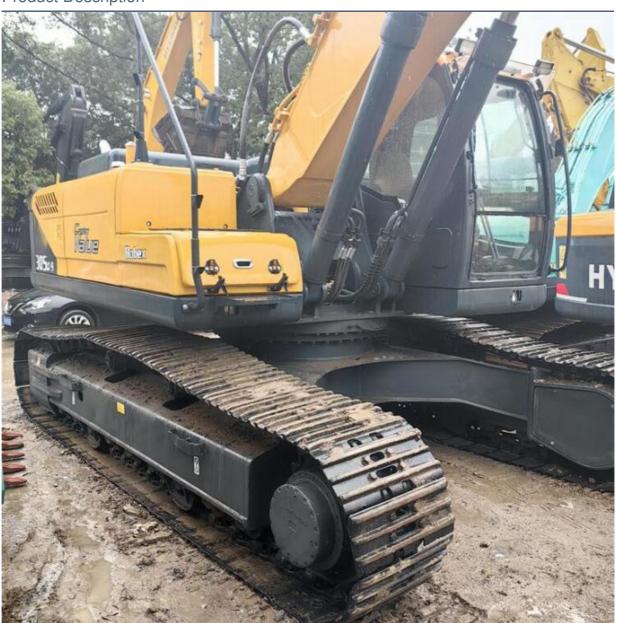

## Used HYUNDAI R305LC-9T 305 Excavator 225 good condition original secondhand hydraulic

### **Product Specification**

Showroom Location: None · Operating Weight: 29700KG 1.38m<sup>3</sup> . Bucket Capacity: • Machine Weight: 30000 KG Hydraulic Cylinder Brand: Original • Hydraulic Pump Brand: Original • Hydraulic Valve Brand: Original Cummins . Engine Brand: 169KW • Power: • Machinery Test Report: Provided • Video Outgoing-inspection: Provided

• Core Components: Pressure Vessel, Motor, Bearing, Gear,

Pump, Gearbox, Engine, PLC

Year: 2020Working Hours: 1950