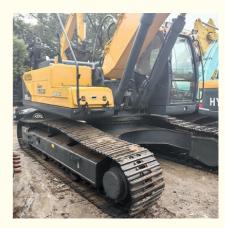

## Used HYUNDAI R305LC-9T 305 Excavator 225 good condition original secondhand hydraulic

### **Product Specification**

Showroom Location: None · Operating Weight: 29700KG 1.38m<sup>3</sup> . Bucket Capacity: • Machine Weight: 30000 KG Hydraulic Cylinder Brand: Original • Hydraulic Pump Brand: Original • Hydraulic Valve Brand: Original Cummins . Engine Brand: 169KW • Power: • Machinery Test Report: Provided • Video Outgoing-inspection: Provided

• Core Components: Pressure Vessel, Motor, Bearing, Gear,

Pump, Gearbox, Engine, PLC

Year: 2020Working Hours: 1950