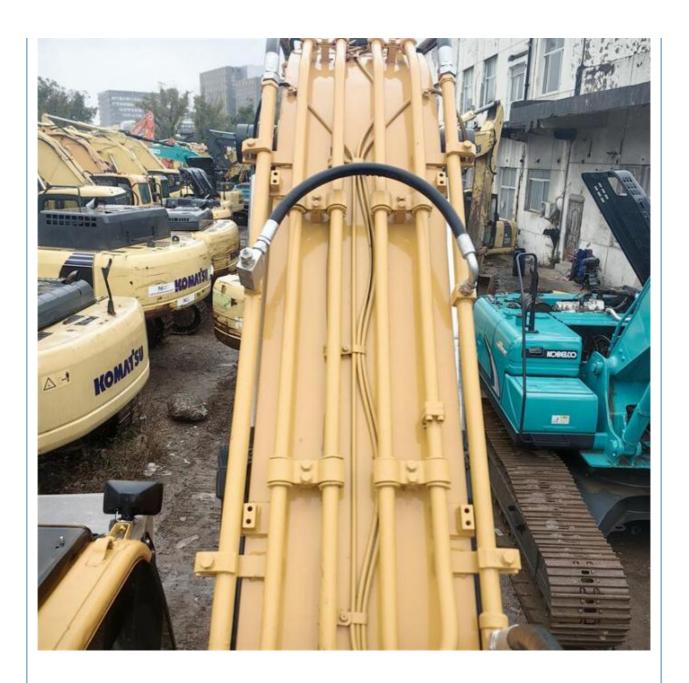

## Used HYUNDAI R305LC-9T 305 Excavator 225 good condition original secondhand hydraulic

#### **Basic Information**

Place of Origin: South Korea

• Price: \$30,800.00/units 1-3 units



### **Product Specification**

Showroom Location: None · Operating Weight: 29700KG 1.38m<sup>3</sup> . Bucket Capacity: • Machine Weight: 30000 KG Hydraulic Cylinder Brand: Original • Hydraulic Pump Brand: Original • Hydraulic Valve Brand: Original Cummins . Engine Brand: 169KW • Power: • Machinery Test Report: Provided • Video Outgoing-inspection: Provided

• Core Components: Pressure Vessel, Motor, Bearing, Gear,

Pump, Gearbox, Engine, PLC

Year: 2020Working Hours: 1950



### More Images









# Product Description

# **Product Description**





















# Models Of Excavators We Sell

| - 4 |                            |                                                                                                                                                                                               |
|-----|----------------------------|-----------------------------------------------------------------------------------------------------------------------------------------------------------------------------------------------|
| •   | Komatsu used excavator     | PC20/PC30/PC35/PC40/PC50/PC55/PC56/PC60/PC70/PC75/PC78/PC10 0/PC110/PC120/PC128/PC130/PC138/PC150/PC160/PC200/PC210/PC22 0/PC228/PC240/PC270/PC300/PC350/PC360/PC400/PC450/PC460/PC49 0/PC650 |
|     | Carter used excavator      | CAT303/CAT305/CAT305.5/CAT306/CAT307