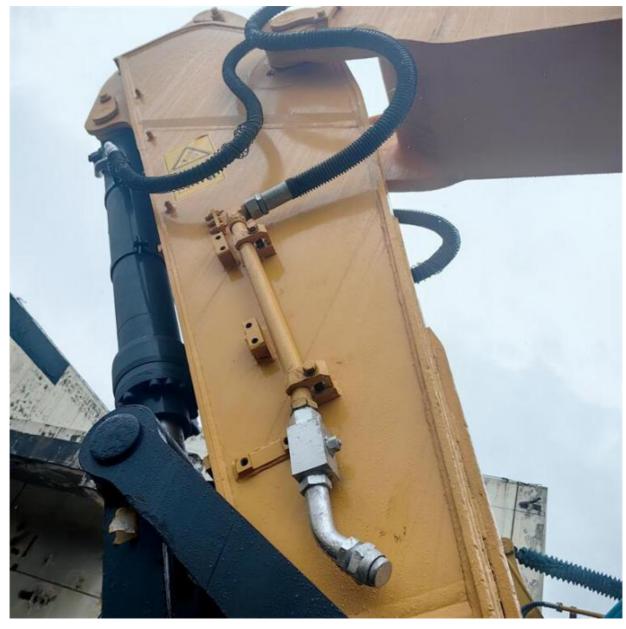

## Used HYUNDAI R305LC-9T 305 Excavator 225 good condition original secondhand hydraulic

#### **Basic Information**

Place of Origin: South Korea

• Price: \$30,800.00/units 1-3 units



### **Product Specification**

Showroom Location: None · Operating Weight: 29700KG 1.38m<sup>3</sup> . Bucket Capacity: • Machine Weight: 30000 KG Hydraulic Cylinder Brand: Original • Hydraulic Pump Brand: Original • Hydraulic Valve Brand: Original Cummins . Engine Brand: 169KW • Power: • Machinery Test Report: Provided • Video Outgoing-inspection: Provided

• Core Components: Pressure Vessel, Motor, Bearing, Gear,

Pump, Gearbox, Engine, PLC

Year: 2020Working Hours: 1950



### More Images









# Product Description

# **Product Description**





















# Models Of Excavators We Sell

| - 4 |                            |                                                                                                                                                                                               |
|-----|----------------------------|-----------------------------------------------------------------------------------------------------------------------------------------------------------------------------------------------|
| •   | Komatsu used excavator     | PC20/PC30/PC35/PC40/PC50/PC55/PC56/PC60/PC70/PC75/PC78/PC10 0/PC110/PC120/PC128/PC130/PC138/PC150/PC160/PC200/PC210/PC22 0/PC228/PC240/PC270/PC300/PC350/PC360/PC400/PC450/PC460/PC49 0/PC650 |
|     | Carter used excavator      | CAT303/CAT305/CAT305.5/CAT306/CAT307/CAT30