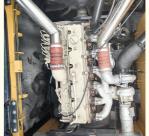

## Used HYUNDAI R305LC-9T 305 Excavator 225 good condition original secondhand hydraulic

#### **Basic Information**

Place of Origin: South Korea

• Price: \$30,800.00/units 1-3 units



### **Product Specification**

Showroom Location: None · Operating Weight: 29700KG 1.38m<sup>3</sup> . Bucket Capacity: • Machine Weight: 30000 KG Hydraulic Cylinder Brand: Original • Hydraulic Pump Brand: Original • Hydraulic Valve Brand: Original Cummins . Engine Brand: 169KW • Power: • Machinery Test Report: Provided • Video Outgoing-inspection: Provided

• Core Components: Pressure Vessel, Motor, Bearing, Gear,

Pump, Gearbox, Engine, PLC

Year: 2020Working Hours: 1950



### More Images









# Product Description

# **Product Description**





















# Models Of Excavators We Sell

| - 4 |                            |                                                                                                                                                                                               |
|-----|----------------------------|-----------------------------------------------------------------------------------------------------------------------------------------------------------------------------------------------|
| •   | Komatsu used excavator     | PC20/PC30/PC35/PC40/PC50/PC55/PC56/PC60/PC70/PC75/PC78/PC10 0/PC110/PC120/PC128/PC130/PC138/PC150/PC160/PC200/PC210/PC22 0/PC228/PC240/PC270/PC300/PC350/PC360/PC400/PC450/PC460/PC49 0/PC650 |
|     | C