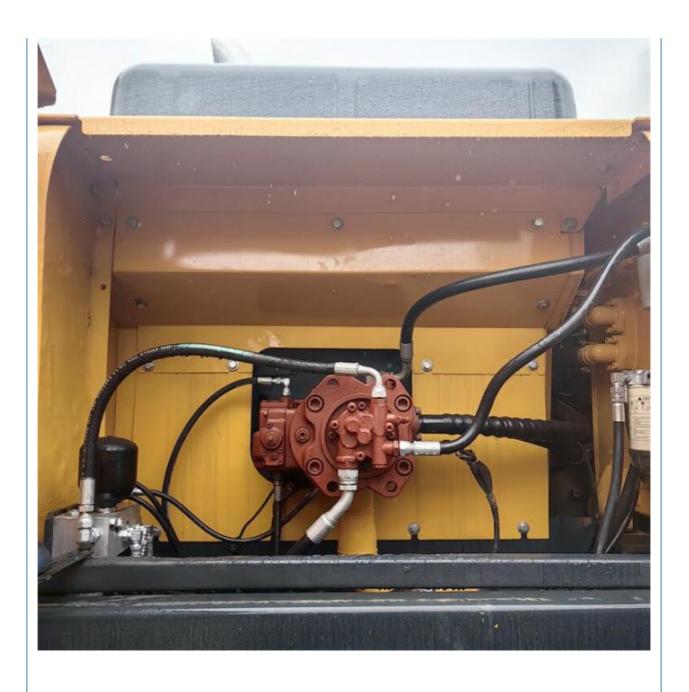

### **Product Specification**

Showroom Location: None · Operating Weight: 29700KG 1.38m<sup>3</sup> . Bucket Capacity: • Machine Weight: 30000 KG Hydraulic Cylinder Brand: Original • Hydraulic Pump Brand: Original • Hydraulic Valve Brand: Original Cummins . Engine Brand: 169KW • Power: • Machinery Test Report: Provided • Video Outgoing-inspection: Provided

• Core Components: Pressure Vessel, Motor, Bearing, Gear,

Pump, Gearbox, Engine, PLC

Year: 2020Working Hours: 1950