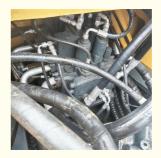

## Used HYUNDAI R305LC-9T 305 Excavator 225 good condition original secondhand hydraulic

#### **Basic Information**

Place of Origin: South Korea

• Price: \$30,800.00/units 1-3 units



### **Product Specification**

Showroom Location: None · Operating Weight: 29700KG 1.38m<sup>3</sup> . Bucket Capacity: • Machine Weight: 30000 KG Hydraulic Cylinder Brand: Original • Hydraulic Pump Brand: Original • Hydraulic Valve Brand: Original Cummins . Engine Brand: 169KW • Power: • Machinery Test Report: Provided • Video Outgoing-inspection: Provided

• Core Components: Pressure Vessel, Motor, Bearing, Gear,

Pump, Gearbox, Engine, PLC

Year: 2020Working Hours: 1950



### More Images









# Product Description

# **Product Description**





















# Models Of Excavators We Sell

| - 4 |                            |                                                                                                                                                                                               |
|-----|----------------------------|-----------------------------------------------------------------------------------------------------------------------------------------------------------------------------------------------|
| •   | Komatsu used excavator     | PC20/PC30/PC35/PC40/PC50/PC55/PC56/PC60/PC70/PC75/PC78/PC10 0/PC110/PC120/PC128/PC130/PC138/PC150/PC160/PC200/PC210/PC22 0/PC228/PC240/PC270/PC300/PC350/PC360/PC400/PC450/PC460/PC49 0/PC650 |
|     |