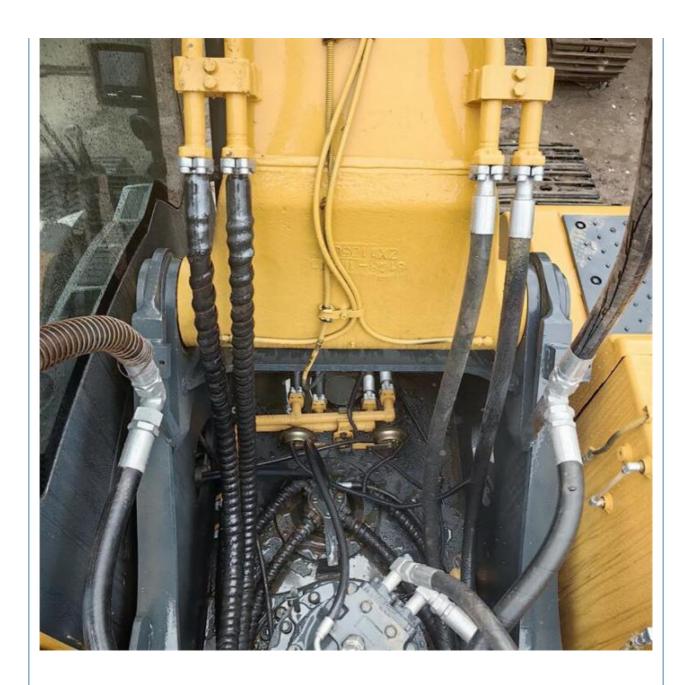

## Used HYUNDAI R305LC-9T 305 Excavator 225 good condition original secondhand hydraulic

#### **Basic Information**

Place of Origin: South Korea

• Price: \$30,800.00/units 1-3 units



### **Product Specification**

Showroom Location: None · Operating Weight: 29700KG 1.38m<sup>3</sup> . Bucket Capacity: • Machine Weight: 30000 KG Hydraulic Cylinder Brand: Original • Hydraulic Pump Brand: Original • Hydraulic Valve Brand: Original Cummins . Engine Brand: 169KW • Power: • Machinery Test Report: Provided • Video Outgoing-inspection: Provided

• Core Components: Pressure Vessel, Motor, Bearing, Gear,

Pump, Gearbox, Engine, PLC

Year: 2020Working Hours: 1950



### More Images









# Product Description

# **Product Description**





















# Models Of Excavators We Sell

| - 4 |                            |                                                                                                                                                                                               |
|-----|----------------------------|-----------------------------------------------------------------------------------------------------------------------------------------------------------------------------------------------|
| •   | Komatsu used excavator     | PC20/PC30/PC35/PC40/PC50/PC55/PC56/PC60/PC70/PC75/PC78/PC10 0/PC110/PC120/PC128/PC130/PC138/PC150/PC160/PC200/PC210/PC22 0/PC228/PC240/PC270/PC300/PC350/PC360/PC400/PC450/PC460/PC49 0/PC650 |
|     | Carter used excavator      | CAT303/CAT305/CAT305.5/CAT306/CAT307/C