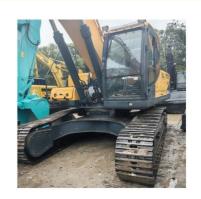

## Used HYUNDAI R305LC-9T 305 Excavator 225 good condition original secondhand hydraulic

### **Product Specification**

Showroom Location: None · Operating Weight: 29700KG 1.38m<sup>3</sup> . Bucket Capacity: • Machine Weight: 30000 KG Hydraulic Cylinder Brand: Original • Hydraulic Pump Brand: Original • Hydraulic Valve Brand: Original Cummins . Engine Brand: 169KW • Power: • Machinery Test Report: Provided • Video Outgoing-inspection: Provided

• Core Components: Pressure Vessel, Motor, Bearing, Gear,

Pump, Gearbox, Engine, PLC

Year: 2020Working Hours: 1950