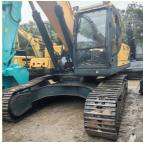

## Used HYUNDAI R305LC-9T 305 Excavator 225 good condition original secondhand hydraulic

### **Product Specification**

Showroom Location: None · Operating Weight: 29700KG 1.38m<sup>3</sup> . Bucket Capacity: • Machine Weight: 30000 KG Hydraulic Cylinder Brand: Original • Hydraulic Pump Brand: Original • Hydraulic Valve Brand: Original Cummins . Engine Brand: 169KW • Power: • Machinery Test Report: Provided • Video Outgoing-inspection: Provided

• Core Components: Pressure Vessel, Motor, Bearing, Gear,

Pump, Gearbox, Engine, PLC

Year: 2020Working Hours: 1950