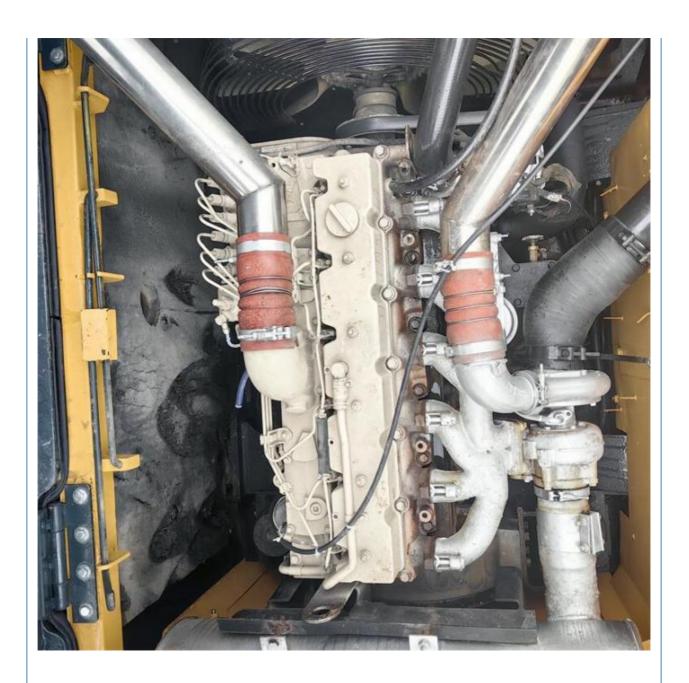

### **Product Specification**

Showroom Location: None · Operating Weight: 29700KG 1.38m<sup>3</sup> . Bucket Capacity: • Machine Weight: 30000 KG Hydraulic Cylinder Brand: Original • Hydraulic Pump Brand: Original • Hydraulic Valve Brand: Original Cummins . Engine Brand: 169KW • Power: • Machinery Test Report: Provided • Video Outgoing-inspection: Provided

• Core Components: Pressure Vessel, Motor, Bearing, Gear,

Pump, Gearbox, Engine, PLC

Year: 2020Working Hours: 1950