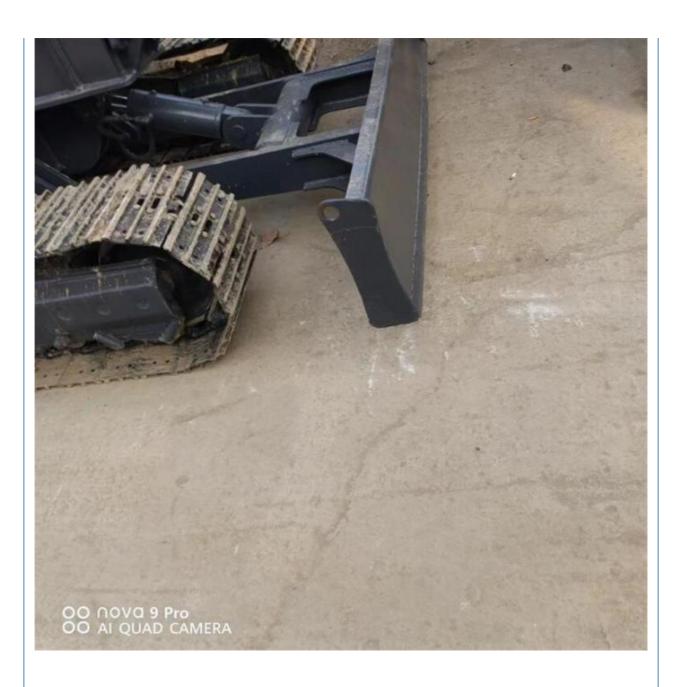

X60-9C with 0.21 Bucket Capacity in Shanghai

### **Basic Information**

. Place of Origin: **KOREA** 

• Price: \$15,000.00/units 1-3 units

 Packaging Details: 1. Bulk cargo.

2. Flat rack.

3. Container.

100 Unit/Units per Month . Supply Ability:



### **Product Specification**

Showroom Location: None · Operating Weight: 6TON . Bucket Capacity: 0.21 . Machine Weight: 5700 KG Hydraulic Cylinder Brand: Original • Hydraulic Pump Brand: Original Hydraulic Valve Brand: Original YANMAR . Engine Brand: 39.7KW • Power: • Machinery Test Report: Provided • Video Outgoing-inspection: Provided

Core Components: Pressure Vessel, Motor, Bearing, Gear,

Pump, Gearbox, Engine, PLC

· Year: 2020 . Working Hours: 1700



### More Images









# Product Description

# **Product Description**

















# Models Of Excavators We Sell

| - 4 |                            |                                                                                                                                                                                               |
|-----|----------------------------|-----------------------------------------------------------------------------------------------------------------------------------------------------------------------------------------------|
| •   | Komatsu used excavator     | PC20/PC30/PC35/PC40/PC50/PC55/PC56/PC60/PC70/PC75/PC78/PC10 0/PC110/PC120/PC128/PC130/PC138/PC150/PC160/PC200/PC210/PC22 0/PC228/PC240/PC270/PC300/PC350/PC360/PC400/PC450/PC460/PC49 0/PC650 |
|     | Carter used excavator      | CAT303/CAT305/CAT305.5/CAT306/CAT3