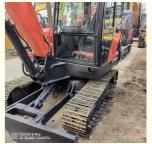

# 2020 Year Korea Made Used Excavator DX60-9C with 0.21 Bucket Capacity in Shanghai

### **Product Specification**

Showroom Location: None · Operating Weight: 6TON . Bucket Capacity: 0.21 . Machine Weight: 5700 KG Hydraulic Cylinder Brand: Original • Hydraulic Pump Brand: Original Hydraulic Valve Brand: Original YANMAR . Engine Brand: 39.7KW • Power: • Machinery Test Report: Provided • Video Outgoing-inspection: Provided

Core Components: Pressure Vessel, Motor, Bearing, Gear,

Pump, Gearbox, Engine, PLC

· Year: 2020 . Working Hours: 1700