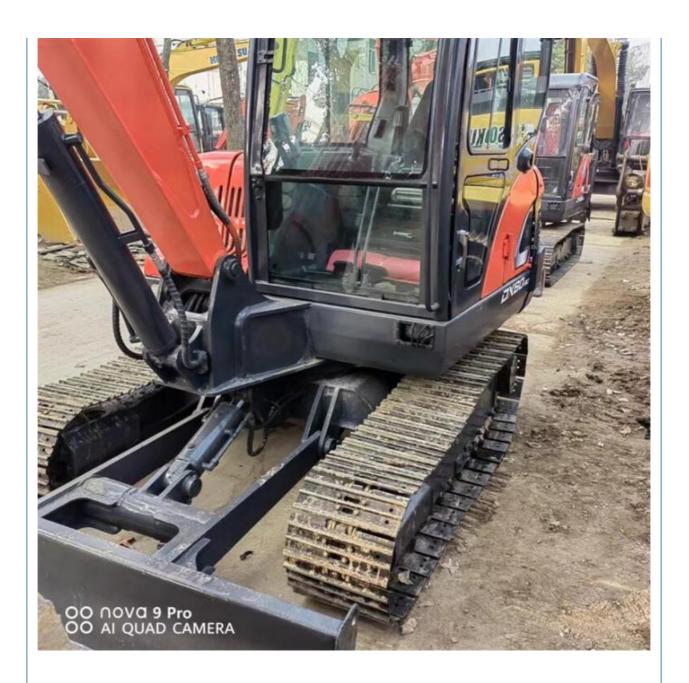

# 2020 Year Korea Made Used Excavator DX60-9C with 0.21 Bucket Capacity in Shanghai

### **Product Specification**

Showroom Location: None · Operating Weight: 6TON . Bucket Capacity: 0.21 . Machine Weight: 5700 KG Hydraulic Cylinder Brand: Original • Hydraulic Pump Brand: Original Hydraulic Valve Brand: Original YANMAR . Engine Brand: 39.7KW • Power: • Machinery Test Report: Provided • Video Outgoing-inspection: Provided

Core Components: Pressure Vessel, Motor, Bearing, Gear,

Pump, Gearbox, Engine, PLC

· Year: 2020 . Working Hours: 1700

### More Images