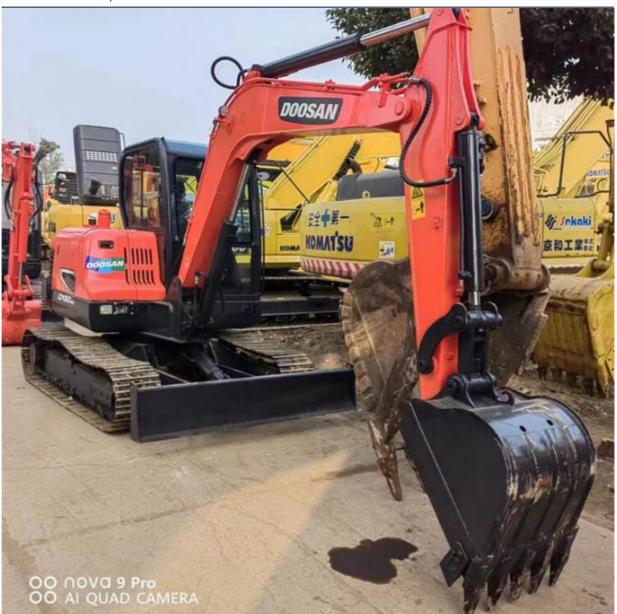

# 2020 Year Korea Made Used Excavator DX60-9C with 0.21 Bucket Capacity in Shanghai

### **Product Specification**

Showroom Location: None · Operating Weight: 6TON . Bucket Capacity: 0.21 . Machine Weight: 5700 KG Hydraulic Cylinder Brand: Original • Hydraulic Pump Brand: Original Hydraulic Valve Brand: Original YANMAR . Engine Brand: 39.7KW • Power: • Machinery Test Report: Provided • Video Outgoing-inspection: Provided

Core Components: Pressure Vessel, Motor, Bearing, Gear,

Pump, Gearbox, Engine, PLC

· Year: 2020 . Working Hours: 1700