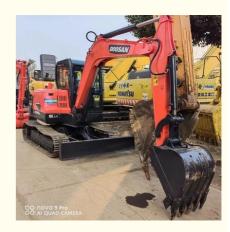

# 2020 Year Korea Made Used Excavator DX60-9C with 0.21 Bucket Capacity in Shanghai

### **Product Specification**

Showroom Location: None · Operating Weight: 6TON . Bucket Capacity: 0.21 . Machine Weight: 5700 KG Hydraulic Cylinder Brand: Original • Hydraulic Pump Brand: Original Hydraulic Valve Brand: Original YANMAR . Engine Brand: 39.7KW • Power: • Machinery Test Report: Provided • Video Outgoing-inspection: Provided

Core Components: Pressure Vessel, Motor, Bearing, Gear,

Pump, Gearbox, Engine, PLC

· Year: 2020 . Working Hours: 1700