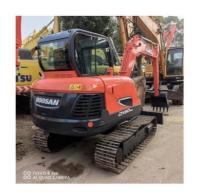

# 2020 Year Korea Made Used Excavator DX60-9C with 0.21 Bucket Capacity in Shanghai

### **Product Specification**

Showroom Location: None · Operating Weight: 6TON . Bucket Capacity: 0.21 . Machine Weight: 5700 KG Hydraulic Cylinder Brand: Original • Hydraulic Pump Brand: Original Hydraulic Valve Brand: Original YANMAR . Engine Brand: 39.7KW • Power: • Machinery Test Report: Provided • Video Outgoing-inspection: Provided

Core Components: Pressure Vessel, Motor, Bearing, Gear,

Pump, Gearbox, Engine, PLC

· Year: 2020 . Working Hours: 1700