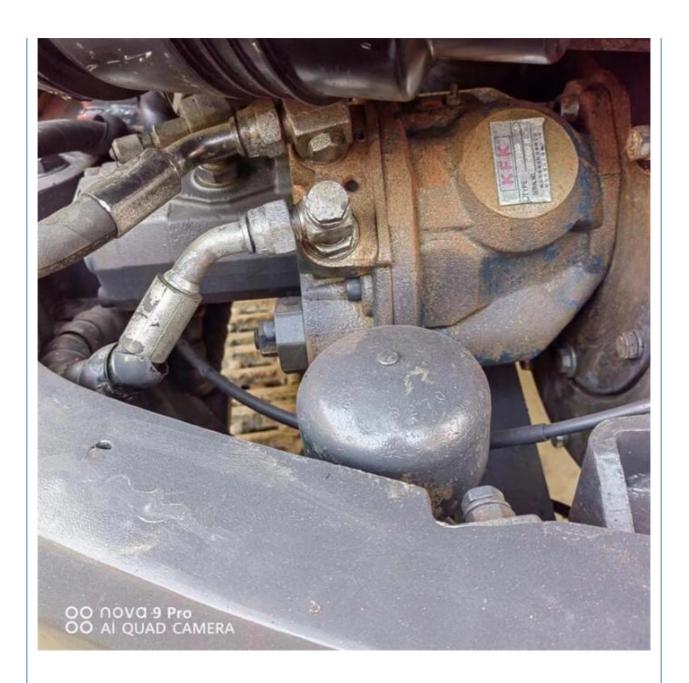

### **Product Specification**

Showroom Location: None · Operating Weight: 6TON . Bucket Capacity: 0.21 . Machine Weight: 5700 KG Hydraulic Cylinder Brand: Original • Hydraulic Pump Brand: Original Hydraulic Valve Brand: Original YANMAR . Engine Brand: 39.7KW • Power: • Machinery Test Report: Provided • Video Outgoing-inspection: Provided

### More Images