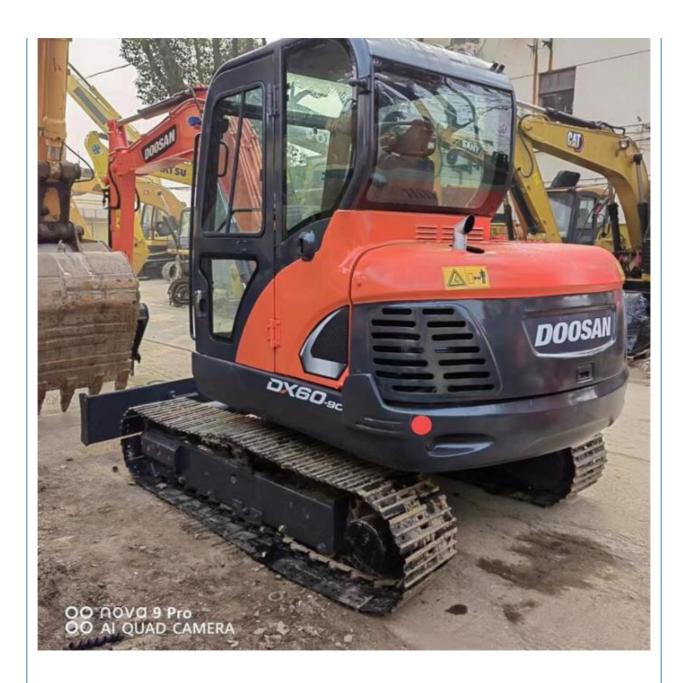

# 2020 Year Korea Made Used Excavator DX60-9C with 0.21 Bucket Capacity in Shanghai

### **Product Specification**

Showroom Location: None · Operating Weight: 6TON . Bucket Capacity: 0.21 . Machine Weight: 5700 KG Hydraulic Cylinder Brand: Original • Hydraulic Pump Brand: Original Hydraulic Valve Brand: Original YANMAR . Engine Brand: 39.7KW • Power: • Machinery Test Report: Provided • Video Outgoing-inspection: Provided

Core Components: Pressure Vessel, Motor, Bearing, Gear,

Pump, Gearbox, Engine, PLC

· Year: 2020 . Working Hours: 1700