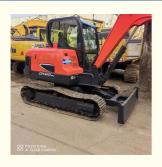

# 2020 Year Korea Made Used Excavator DX60-9C with 0.21 Bucket Capacity in Shanghai

### **Product Specification**

Showroom Location: None · Operating Weight: 6TON . Bucket Capacity: 0.21 . Machine Weight: 5700 KG Hydraulic Cylinder Brand: Original • Hydraulic Pump Brand: Original Hydraulic Valve Brand: Original YANMAR . Engine Brand: 39.7KW • Power: • Machinery Test Report: Provided • Video Outgoing-inspection: Provided

Core Components: Pressure Vessel, Motor, Bearing, Gear,

Pump, Gearbox, Engine, PLC

· Year: 2020 . Working Hours: 1700