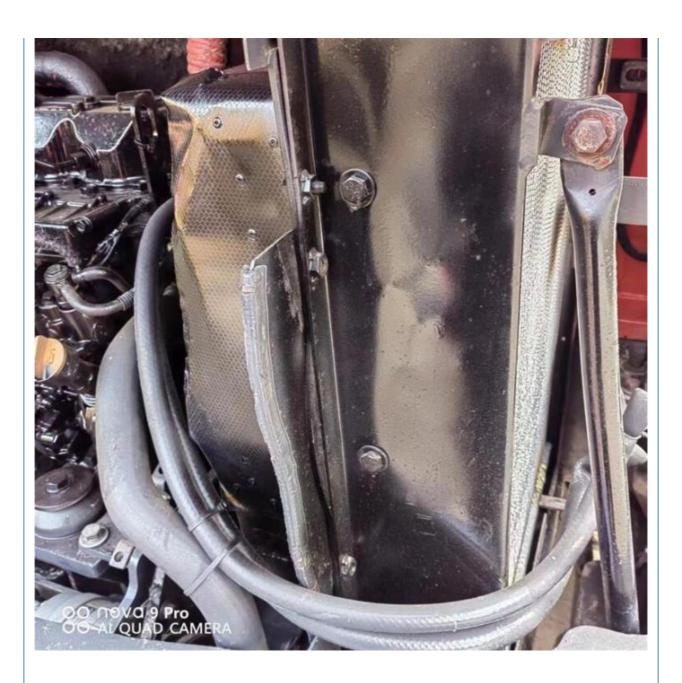

with 0.21 Bucket Capacity in Shanghai

### **Basic Information**

. Place of Origin: **KOREA** 

• Price: \$15,000.00/units 1-3 units

 Packaging Details: 1. Bulk cargo.

2. Flat rack.

3. Container.

100 Unit/Units per Month . Supply Ability:



### **Product Specification**

Showroom Location: None · Operating Weight: 6TON . Bucket Capacity: 0.21 . Machine Weight: 5700 KG Hydraulic Cylinder Brand: Original • Hydraulic Pump Brand: Original Hydraulic Valve Brand: Original YANMAR . Engine Brand: 39.7KW • Power: • Machinery Test Report: Provided • Video Outgoing-inspection: Provided

Core Components: Pressure Vessel, Motor, Bearing, Gear,

Pump, Gearbox, Engine, PLC

· Year: 2020 . Working Hours: 1700



### More Images









# Product Description

# **Product Description**

















# Models Of Excavators We Sell

| - 4 |                            |                                                                                                                                                                                               |
|-----|----------------------------|-----------------------------------------------------------------------------------------------------------------------------------------------------------------------------------------------|
| •   | Komatsu used excavator     | PC20/PC30/PC35/PC40/PC50/PC55/PC56/PC60/PC70/PC75/PC78/PC10 0/PC110/PC120/PC128/PC130/PC138/PC150/PC160/PC200/PC210/PC22 0/PC228/PC240/PC270/PC300/PC350/PC360/PC400/PC450/PC460/PC49 0/PC650 |
|     | Carter used excavator      | CAT303/CAT305/CAT305.5/CAT306/CAT307/CAT