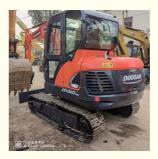

# 2020 Year Korea Made Used Excavator DX60-9C with 0.21 Bucket Capacity in Shanghai

### **Product Specification**

Showroom Location: None · Operating Weight: 6TON . Bucket Capacity: 0.21 . Machine Weight: 5700 KG Hydraulic Cylinder Brand: Original • Hydraulic Pump Brand: Original Hydraulic Valve Brand: Original YANMAR . Engine Brand: 39.7KW • Power: • Machinery Test Report: Provided • Video Outgoing-inspection: Provided

Core Components: Pressure Vessel, Motor, Bearing, Gear,

Pump, Gearbox, Engine, PLC

· Year: 2020 . Working Hours: 1700