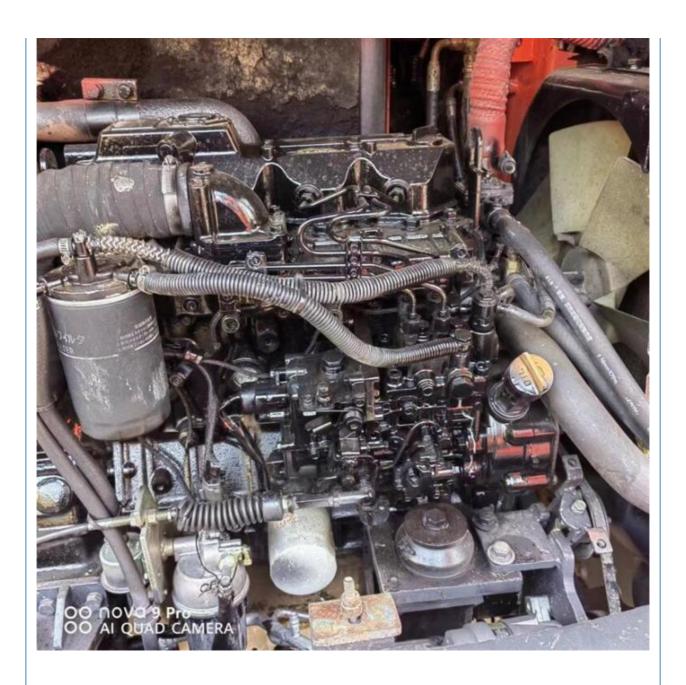

### **Product Specification**

Showroom Location: None · Operating Weight: 6TON . Bucket Capacity: 0.21 . Machine Weight: 5700 KG Hydraulic Cylinder Brand: Original • Hydraulic Pump Brand: Original Hydraulic Valve Brand: Original YANMAR . Engine Brand: 39.7KW • Power: • Machinery Test Report: Provided • Video Outgoing-inspection: Provided

### More Images