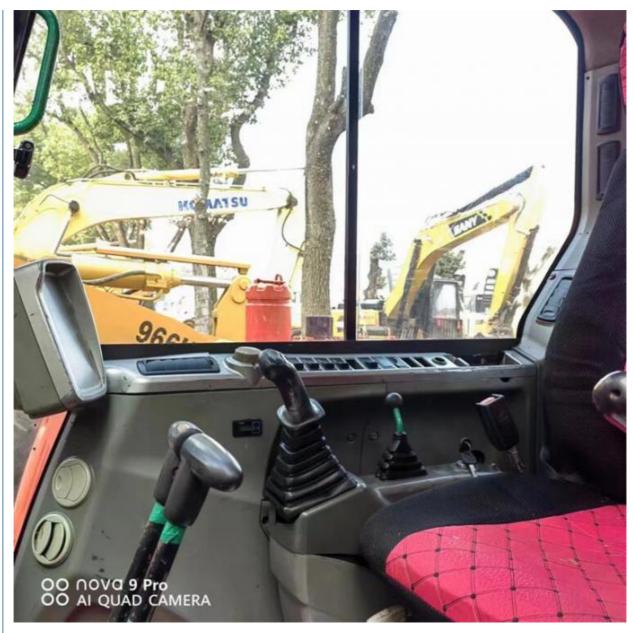

ith 0.21 Bucket Capacity in Shanghai

### **Basic Information**

. Place of Origin: **KOREA** 

• Price: \$15,000.00/units 1-3 units

 Packaging Details: 1. Bulk cargo.

2. Flat rack.

3. Container.

100 Unit/Units per Month . Supply Ability:



### **Product Specification**

Showroom Location: None · Operating Weight: 6TON . Bucket Capacity: 0.21 . Machine Weight: 5700 KG Hydraulic Cylinder Brand: Original • Hydraulic Pump Brand: Original Hydraulic Valve Brand: Original YANMAR . Engine Brand: 39.7KW • Power: • Machinery Test Report: Provided • Video Outgoing-inspection: Provided

Core Components: Pressure Vessel, Motor, Bearing, Gear,

Pump, Gearbox, Engine, PLC

· Year: 2020 . Working Hours: 1700



### More Images









# Product Description

# **Product Description**

















# Models Of Excavators We Sell

| - 4 |                            |                                                                                                                                                                                               |
|-----|----------------------------|-----------------------------------------------------------------------------------------------------------------------------------------------------------------------------------------------|
| •   | Komatsu used excavator     | PC20/PC30/PC35/PC40/PC50/PC55/PC56/PC60/PC70/PC75/PC78/PC10 0/PC110/PC120/PC128/PC130/PC138/PC150/PC160/PC200/PC210/PC22 0/PC228/PC240/PC270/PC300/PC350/PC360/PC400/PC450/PC460/PC49 0/PC650 |
|     | Carter used excavator      | CAT303/CAT305/CAT305.5/CAT306/CAT307/CAT30