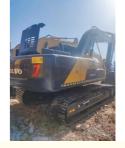

# Low Working Hours Used Volvo EC240 Excavator with 1.2M<sup>3</sup> Bucket Capacity Made in Korea

### **Product Specification**

Showroom Location: None · Operating Weight: 24500KG 1.2M<sup>3</sup> . Bucket Capacity: · Machine Weight: 24000 KG Hydraulic Cylinder Brand: **ORIGINAL** • Hydraulic Pump Brand: **ORIGINAL**  Hydraulic Valve Brand: **ORIGINAL** Volvo . Engine Brand: 130KW • Power: • Machinery Test Report: Provided • Video Outgoing-inspection: Provided