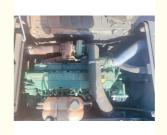

### **Product Specification**

Showroom Location: None · Operating Weight: 24500KG 1.2M<sup>3</sup> . Bucket Capacity: · Machine Weight: 24000 KG Hydraulic Cylinder Brand: **ORIGINAL** • Hydraulic Pump Brand: **ORIGINAL**  Hydraulic Valve Brand: **ORIGINAL** Volvo . Engine Brand: 130KW • Power: • Machinery Test Report: Provided • Video Outgoing-inspection: Provided

• Core Components: Pressure Vessel, Motor, Bearing, Gear,

Pump, Gearbox, Engine, PLC

Year: 2021Working Hours: 2690