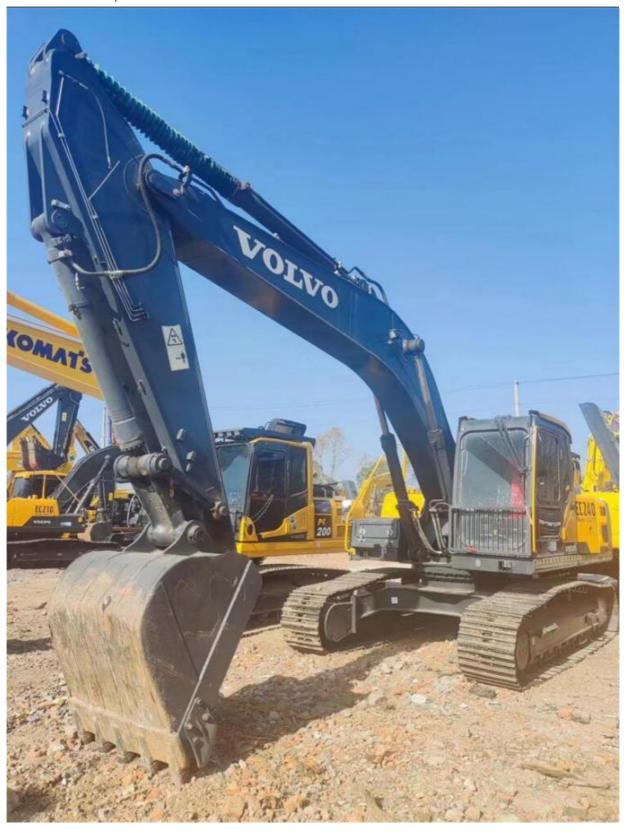

# Low Working Hours Used Volvo EC240 Excavator with 1.2M<sup>3</sup> Bucket Capacity Made in Korea

### **Product Specification**

Showroom Location: None · Operating Weight: 24500KG 1.2M<sup>3</sup> . Bucket Capacity: · Machine Weight: 24000 KG Hydraulic Cylinder Brand: **ORIGINAL** • Hydraulic Pump Brand: **ORIGINAL**  Hydraulic Valve Brand: **ORIGINAL** Volvo . Engine Brand: 130KW • Power: • Machinery Test Report: Provided • Video Outgoing-inspection: Provided

• Core Components: Pressure Vessel, Motor, Bearing, Gear,

Pump, Gearbox, Engine, PLC

Year: 2021Working Hours: 2690