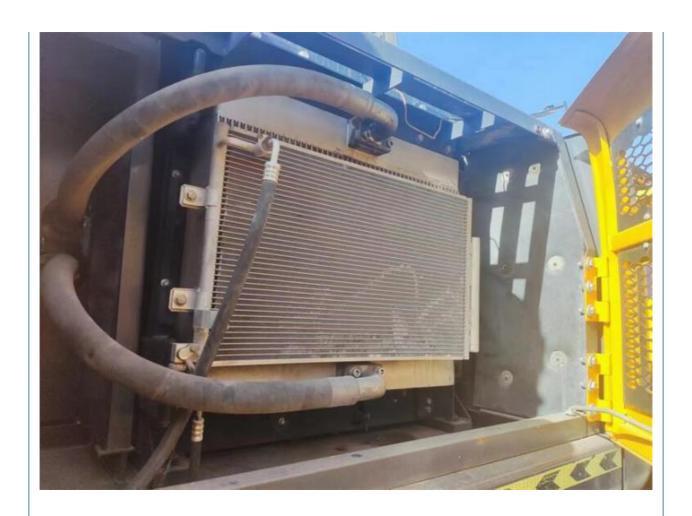

# Low Working Hours Used Volvo EC240 Excavator with 1.2M<sup>3</sup> Bucket Capacity Made in Korea

### **Product Specification**

Showroom Location: None · Operating Weight: 24500KG 1.2M<sup>3</sup> . Bucket Capacity: · Machine Weight: 24000 KG Hydraulic Cylinder Brand: **ORIGINAL** • Hydraulic Pump Brand: **ORIGINAL**  Hydraulic Valve Brand: **ORIGINAL** Volvo . Engine Brand: 130KW • Power: • Machinery Test Report: Provided • Video Outgoing-inspection: Provided