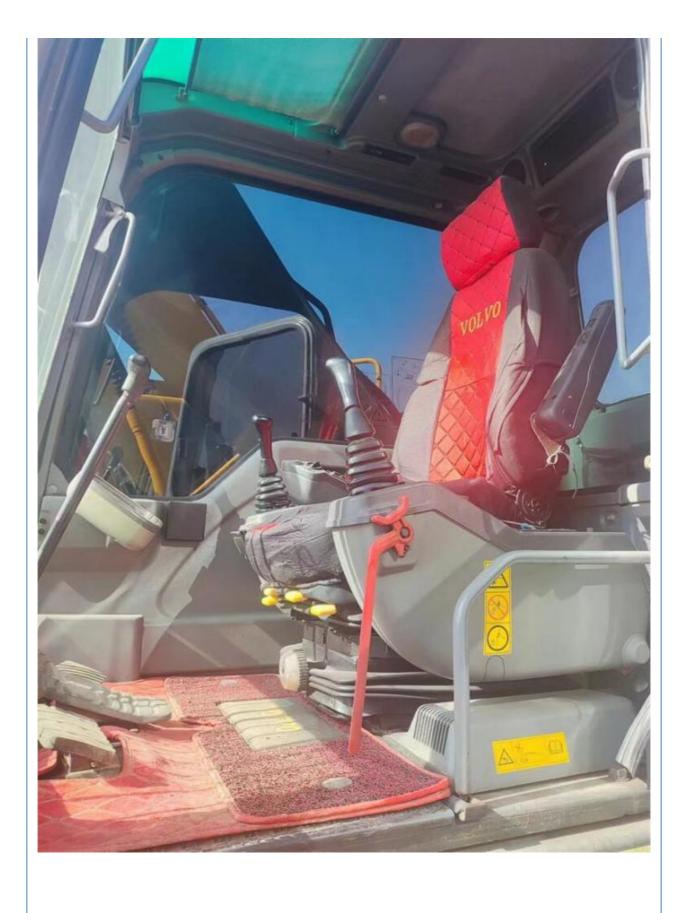

# Low Working Hours Used Volvo EC240 Excavator with 1.2M<sup>3</sup> Bucket Capacity Made in Korea

### **Product Specification**

Showroom Location: None · Operating Weight: 24500KG 1.2M<sup>3</sup> . Bucket Capacity: · Machine Weight: 24000 KG Hydraulic Cylinder Brand: **ORIGINAL** • Hydraulic Pump Brand: **ORIGINAL**  Hydraulic Valve Brand: **ORIGINAL** Volvo . Engine Brand: 130KW • Power: • Machinery Test Report: Provided • Video Outgoing-inspection: Provided