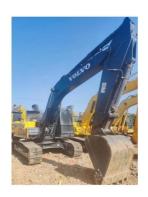

# Low Working Hours Used Volvo EC240 Excavator with 1.2M<sup>3</sup> Bucket Capacity Made in Korea

### **Product Specification**

Showroom Location: None · Operating Weight: 24500KG 1.2M<sup>3</sup> . Bucket Capacity: · Machine Weight: 24000 KG Hydraulic Cylinder Brand: **ORIGINAL** • Hydraulic Pump Brand: **ORIGINAL**  Hydraulic Valve Brand: **ORIGINAL** Volvo . Engine Brand: 130KW • Power: • Machinery Test Report: Provided • Video Outgoing-inspection: Provided

• Core Components: Pressure Vessel, Motor, Bearing, Gear,

Pump, Gearbox, Engine, PLC

Year: 2021Working Hours: 2690