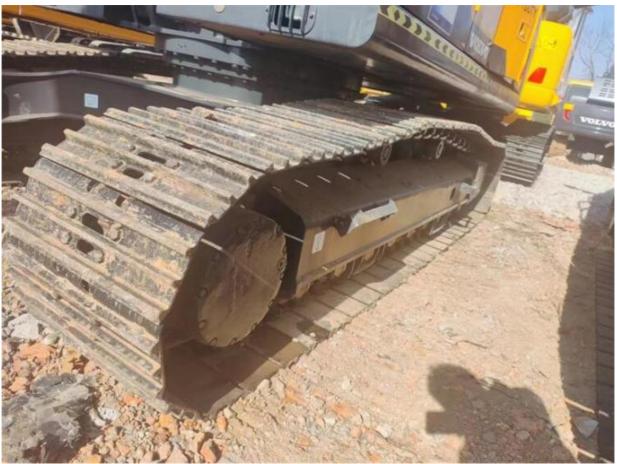

# Low Working Hours Used Volvo EC240 Excavator with 1.2M<sup>3</sup> Bucket Capacity Made in Korea

#### **Basic Information**

• Place of Origin: Korean

• Price: \$27,500.00/units 1-3 units



### **Product Specification**

Showroom Location: None · Operating Weight: 24500KG 1.2M<sup>3</sup> . Bucket Capacity: · Machine Weight: 24000 KG Hydraulic Cylinder Brand: **ORIGINAL** • Hydraulic Pump Brand: **ORIGINAL**  Hydraulic Valve Brand: **ORIGINAL** Volvo . Engine Brand: 130KW • Power: • Machinery Test Report: Provided • Video Outgoing-inspection: Provided

• Core Components: Pressure Vessel, Motor, Bearing, Gear,

Pump, Gearbox, Engine, PLC

Year: 2021Working Hours: 2690



# More Images









# **Product Description**



















## Models Of Excavators We Sell

Doosan used excavator DH(DX)35/55/60/70/75/80/150/200/215/220/225/235/260/300/350/370/420/500/530

Sany used excavator SY16/SY35/SY55/SY60/SY65/SY75/SY85/SY95/SY115/SY135/SY155/SY 205/SY215/SY235/SY265/SY305/SY335/SY365

/ZX330/ZX350/ZX360/ZX450/ZX600

Kobelco used excavator SK50/SK55/SK60/SK70/SK75/SK115/SK135/SK140/SK160/SK200/SK210/

SK230/SK235/SK250/SK260/SK330/SK350/SK450/SK460

Hyundai used R55/R60/R70/R75/R80/R110/R115/R130/R150/R200/R205/R210/R220/R2

excavator 25/R245/R305/R375/R420

Kubota used excavator 10/15/16/17/18/20/25/30/35/40/50/155/161/163/165/185

Volvo used excavator EC55/EC60/EC80/EC140/EC200/EC210/EC240/EC290/EC300/EC360/EC

380/EC460/EC480

Excavators of other QAY CLG Keith Takeuchi Sumitomo Yanmar IHI SUNWARD Yuchai

brands