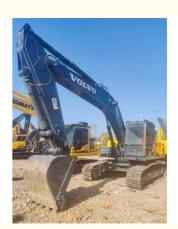

# Low Working Hours Used Volvo EC240 Excavator with 1.2M<sup>3</sup> Bucket Capacity Made in Korea

### **Product Specification**

Showroom Location: None · Operating Weight: 24500KG 1.2M<sup>3</sup> . Bucket Capacity: · Machine Weight: 24000 KG Hydraulic Cylinder Brand: **ORIGINAL** • Hydraulic Pump Brand: **ORIGINAL**  Hydraulic Valve Brand: **ORIGINAL** Volvo . Engine Brand: 130KW • Power: • Machinery Test Report: Provided • Video Outgoing-inspection: Provided

• Core Components: Pressure Vessel, Motor, Bearing, Gear,

Pump, Gearbox, Engine, PLC

Year: 2021Working Hours: 2690