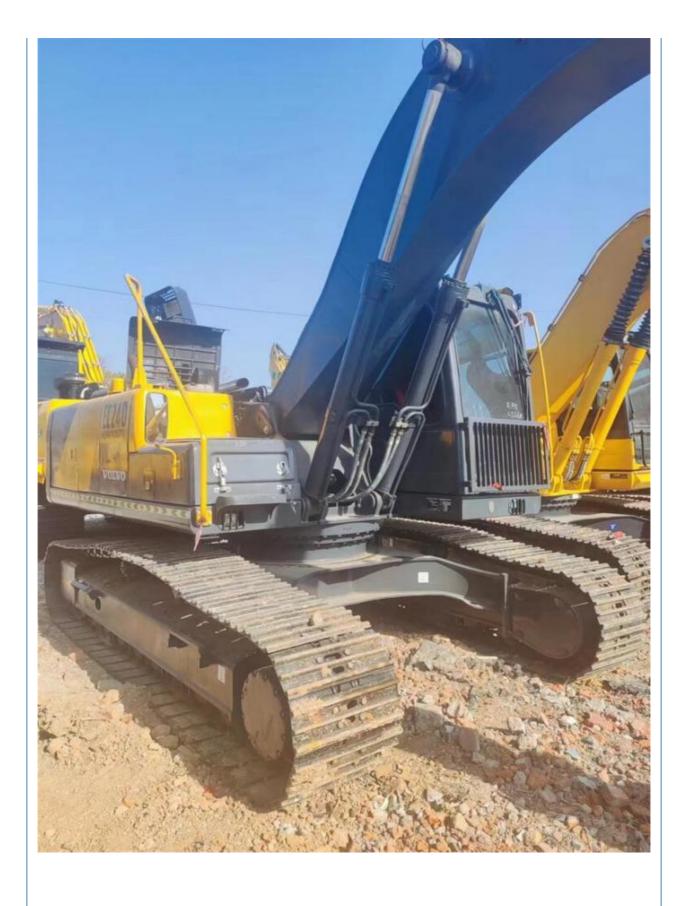

### **Product Specification**

Showroom Location: None · Operating Weight: 24500KG 1.2M<sup>3</sup> . Bucket Capacity: · Machine Weight: 24000 KG Hydraulic Cylinder Brand: **ORIGINAL** • Hydraulic Pump Brand: **ORIGINAL**  Hydraulic Valve Brand: **ORIGINAL** Volvo . Engine Brand: 130KW • Power: • Machinery Test Report: Provided • Video Outgoing-inspection: Provided

• Core Components: Pressure Vessel, Motor, Bearing, Gear,

Pump, Gearbox, Engine, PLC

Year: 2021Working Hours: 2690