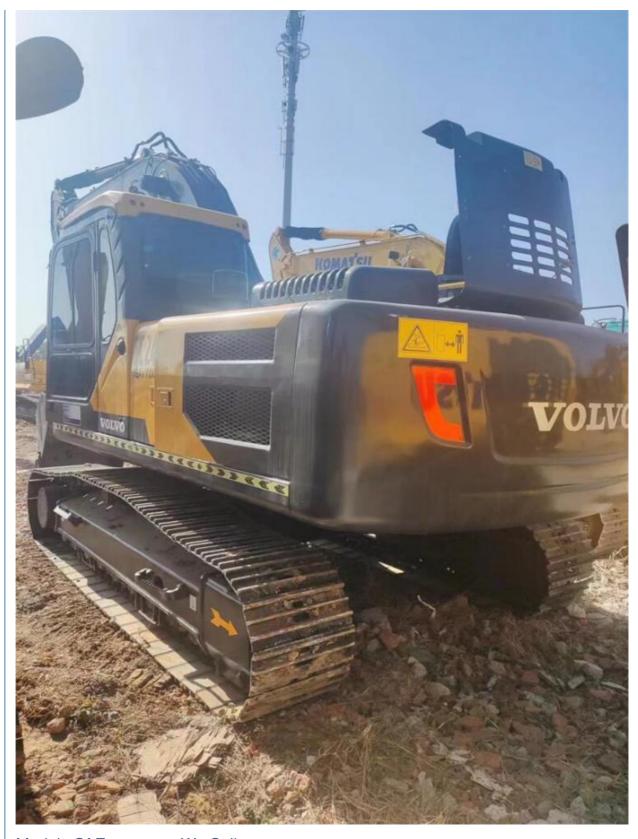

# Low Working Hours Used Volvo EC240 Excavator with 1.2M<sup>3</sup> Bucket Capacity Made in Korea

### **Product Specification**

Showroom Location: None · Operating Weight: 24500KG 1.2M<sup>3</sup> . Bucket Capacity: · Machine Weight: 24000 KG Hydraulic Cylinder Brand: **ORIGINAL** • Hydraulic Pump Brand: **ORIGINAL**  Hydraulic Valve Brand: **ORIGINAL** Volvo . Engine Brand: 130KW • Power: • Machinery Test Report: Provided • Video Outgoing-inspection: Provided