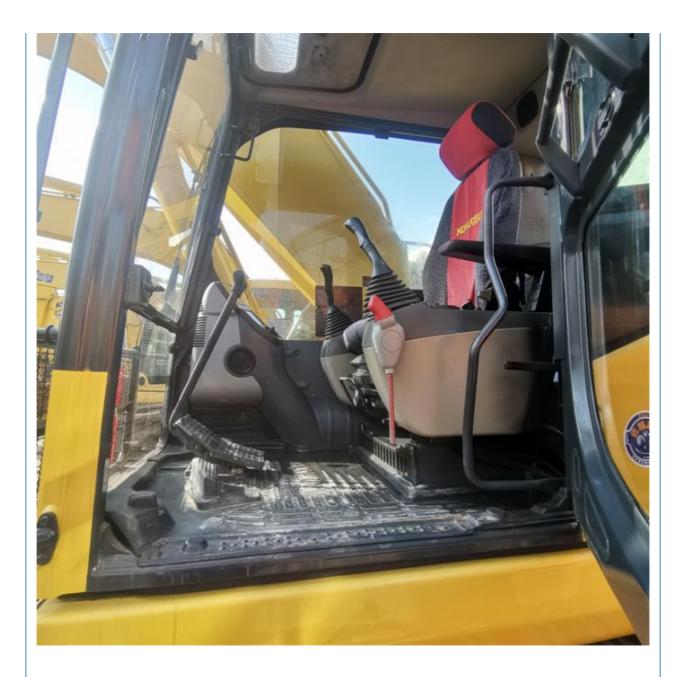

## Original Hydraulic Cylinder 24 Ton Komatsu PC240-8 Excavator for Earth-Moving in Japan

### **Product Specification**

**Basic Information** 

• Place of Origin:

• Price:

| <ul> <li>Showroom Location:</li> </ul>     | None                                                                 |
|--------------------------------------------|----------------------------------------------------------------------|
| <ul> <li>Operating Weight:</li> </ul>      | 25130 KG                                                             |
| <ul> <li>Bucket Capacity:</li> </ul>       | 1.2 M <sup>3</sup>                                                   |
| <ul> <li>Machine Weight:</li> </ul>        | 24000 KG                                                             |
| Hydraulic Cylinder Brand:                  | Original                                                             |
| Hydraulic Pump Brand:                      | Original                                                             |
| Hydraulic Valve Brand:                     | Original                                                             |
| • Engine Brand:                            | Cummins                                                              |
| • Power:                                   | 125 KW                                                               |
| <ul> <li>Machinery Test Report:</li> </ul> | Provided                                                             |
| • Video Outgoing-inspection:               | Provided                                                             |
| Core Components:                           | Pressure Vessel, Motor, Bearing, Gear,<br>Pump, Gearbox, Engine, PLC |
| • Year:                                    | 2019                                                                 |
|                                            |                                                                      |