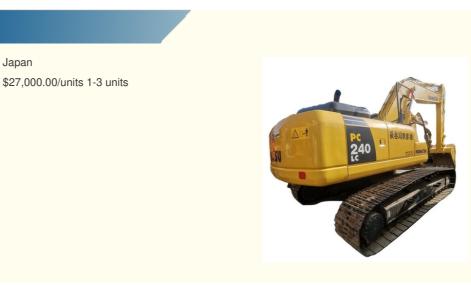

## Original Hydraulic Cylinder 24 Ton Komatsu PC240-8 Excavator for Earth-Moving in Japan

### **Product Specification**

**Basic Information** 

• Place of Origin:

• Price:

| <ul> <li>Showroom Location:</li> </ul>     | None                                                                 |
|--------------------------------------------|----------------------------------------------------------------------|
| <ul> <li>Operating Weight:</li> </ul>      | 25130 KG                                                             |
| <ul> <li>Bucket Capacity:</li> </ul>       | 1.2 M <sup>3</sup>                                                   |
| <ul> <li>Machine Weight:</li> </ul>        | 24000 KG                                                             |
| Hydraulic Cylinder Brand:                  | Original                                                             |
| Hydraulic Pump Brand:                      | Original                                                             |
| Hydraulic Valve Brand:                     | Original                                                             |
| • Engine Brand:                            | Cummins                                                              |
| • Power:                                   | 125 KW                                                               |
| <ul> <li>Machinery Test Report:</li> </ul> | Provided                                                             |
| • Video Outgoing-inspection:               | Provided                                                             |
| Core Components:                           | Pressure Vessel, Motor, Bearing, Gear,<br>Pump, Gearbox, Engine, PLC |
| • Year:                                    | 2019                                                                 |
|                                            |                                                                      |

2700

Japan