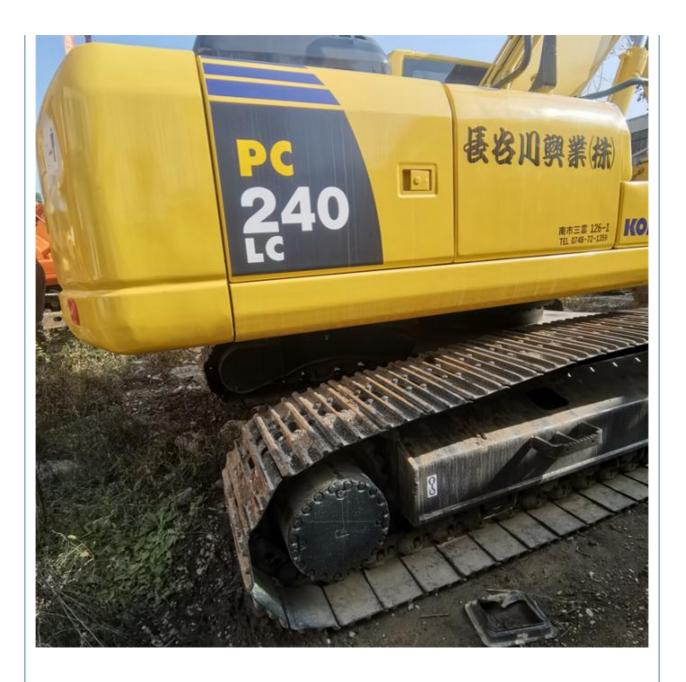

## Original Hydraulic Cylinder 24 Ton Komatsu PC240-8 Excavator for Earth-Moving in Japan

### **Product Specification**

**Basic Information** 

• Place of Origin:

• Price:

| <ul> <li>Showroom Location:</li> </ul>     | None                                                                 |
|--------------------------------------------|----------------------------------------------------------------------|
| <ul> <li>Operating Weight:</li> </ul>      | 25130 KG                                                             |
| <ul> <li>Bucket Capacity:</li> </ul>       | 1.2 M <sup>3</sup>                                                   |
| <ul> <li>Machine Weight:</li> </ul>        | 24000 KG                                                             |
| Hydraulic Cylinder Brand:                  | Original                                                             |
| Hydraulic Pump Brand:                      | Original                                                             |
| Hydraulic Valve Brand:                     | Original                                                             |
| • Engine Brand:                            | Cummins                                                              |
| • Power:                                   | 125 KW                                                               |
| <ul> <li>Machinery Test Report:</li> </ul> | Provided                                                             |
| • Video Outgoing-inspection:               | Provided                                                             |
| Core Components:                           | Pressure Vessel, Motor, Bearing, Gear,<br>Pump, Gearbox, Engine, PLC |
| • Year:                                    | 2019                                                                 |
|                                            |                                                                      |