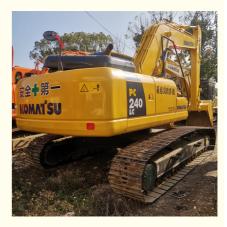

| Cummins                                                              |
| • Power:                                   | 125 KW                                                               |
| <ul> <li>Machinery Test Report:</li> </ul> | Provided                                                             |
| • Video Outgoing-inspection:               | Provided                                                             |
| Core Components:                           | Pressure Vessel, Motor, Bearing, Gear,<br>Pump, Gearbox, Engine, PLC |
| • Year:                                    | 2019                                                                 |
|                                            |                                                                      |

2700

Japan



## More Images

• Working Hours:











**Our Product Introduction** 















# Models Of Excavators We Sell

| Komatsu used<br>excavator  | PC20/PC30/PC35/PC40/PC50/PC55/PC56/PC60/PC70/PC75/PC78/PC10<br>0/PC110/PC120/PC128/PC130/PC138/PC150/PC160/PC200/PC210/PC22<br>0/PC228/PC240/PC270/PC300/PC350/PC360/PC400/PC450/PC460/PC49<br>0/PC650 |
|----------------------------|--------------------------------------------------------------------------------------------------------------------------------------------------------------------------------------------------------|
| Carter used excavator      | CAT303/CAT305/CAT305.5/CAT306/CAT307/CAT308/CAT311/CAT312/C<br>AT313/CAT315/CAT318/CAT320/CAT323/CAT324/CAT325/CAT326/CAT3<br>29/CAT330/CAT336/CAT340/CAT345/CAT349/CAT375