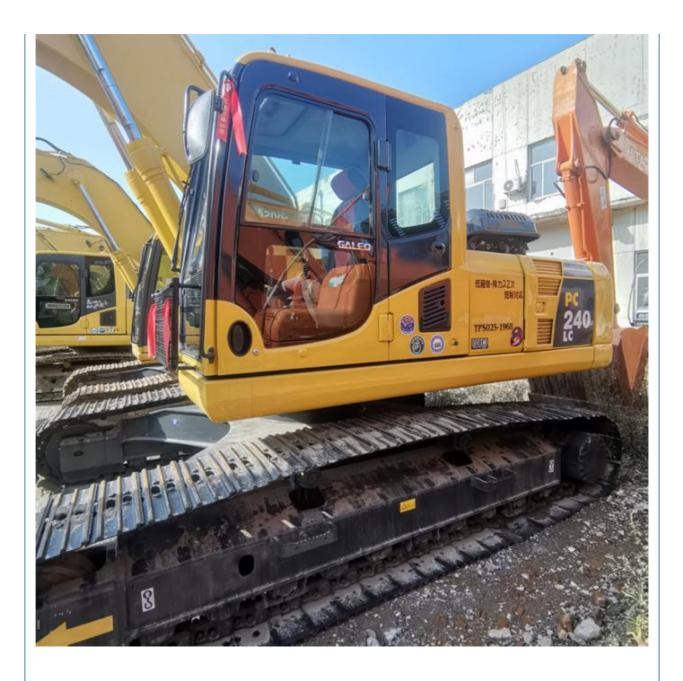

## Original Hydraulic Cylinder 24 Ton Komatsu PC240-8 Excavator for Earth-Moving in Japan

### **Product Specification**

**Basic Information** 

• Place of Origin:

• Price:

| <ul> <li>Showroom Location:</li> </ul>     | None                                                                 |
|--------------------------------------------|----------------------------------------------------------------------|
| <ul> <li>Operating Weight:</li> </ul>      | 25130 KG                                                             |
| <ul> <li>Bucket Capacity:</li> </ul>       | 1.2 M <sup>3</sup>                                                   |
| <ul> <li>Machine Weight:</li> </ul>        | 24000 KG                                                             |
| Hydraulic Cylinder Brand:                  | Original                                                             |
| Hydraulic Pump Brand:                      | Original                                                             |
| Hydraulic Valve Brand:                     | Original                                                             |
| • Engine Brand:                            | Cummins                                                              |
| • Power:                                   | 125 KW                                                               |
| <ul> <li>Machinery Test Report:</li> </ul> | Provided                                                             |
| • Video Outgoing-inspection:               | Provided                                                             |
| Core Components:                           | Pressure Vessel, Motor, Bearing, Gear,<br>Pump, Gearbox, Engine, PLC |
| • Year:                                    | 2019                                                                 |
|                                            |                                                                      |