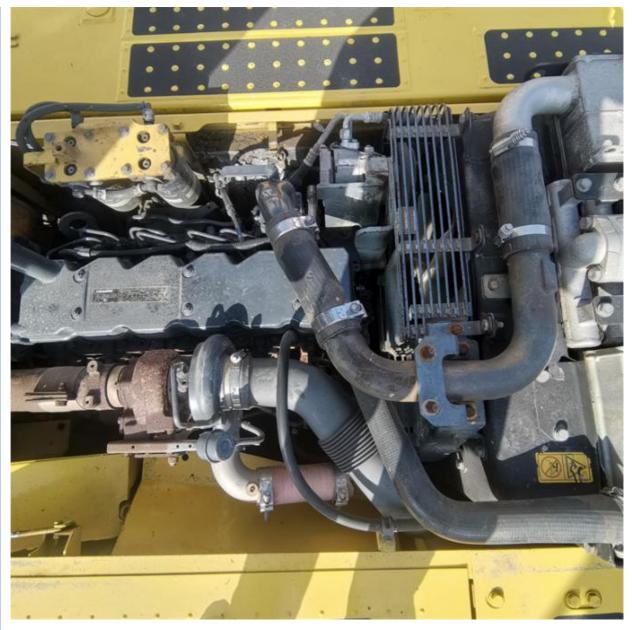

| 125 KW                                                               |
| <ul> <li>Machinery Test Report:</li> </ul> | Provided                                                             |
| • Video Outgoing-inspection:               | Provided                                                             |
| Core Components:                           | Pressure Vessel, Motor, Bearing, Gear,<br>Pump, Gearbox, Engine, PLC |
| • Year:                                    | 2019                                                                 |
|                                            |                                                                      |

2700

Japan



## More Images

• Working Hours:











**Our Product Introduction** 















# Models Of Excavators We Sell

| Komatsu used<br>excavator  | PC20/PC30/PC35/PC40/PC50/PC55/PC56/PC60/PC70/PC75/PC78/PC10<br>0/PC110/PC120/PC128/PC130/PC138/PC150/PC160/PC200/PC210/PC22<br>0/PC228/PC240/PC270/PC300/PC350/PC360/PC400/PC450/PC460/PC49<br>0/PC650 |
|----------------------------|--------------------------------------------------------------------------------------------------------------------------------------------------------------------------------------------------------|
| Carter used excavator      | CAT303/CAT305/CAT305.5/CAT306/CAT307/CAT308/CAT311/CAT312/C<br>AT313/CAT315/CAT318/CAT320/CAT323/CAT324/CAT325/CAT326/CAT3<br>29/CAT330/CAT336/CAT340/CAT345/CAT349/CAT375                             |
| Doosan used excavator      | DH(DX)35/55/60/70/75/80/150/200/215/220