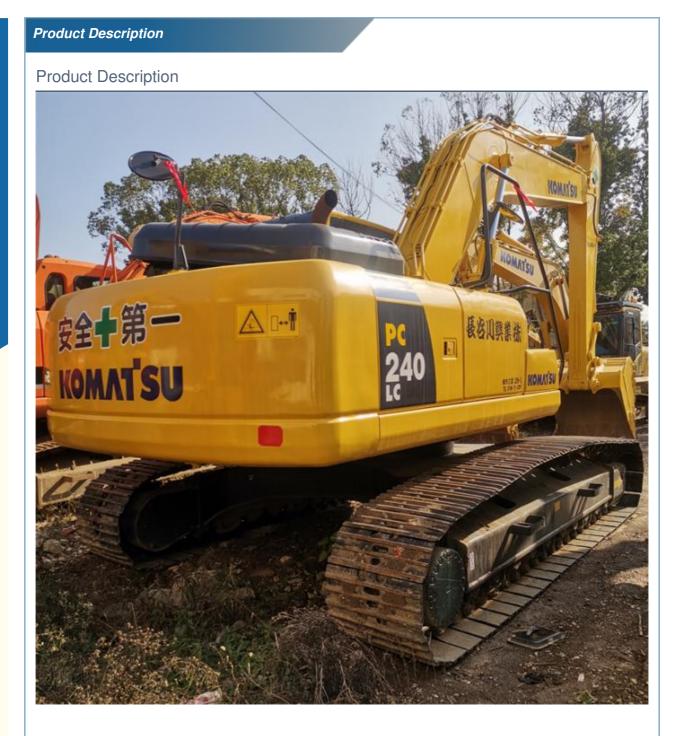

## Original Hydraulic Cylinder 24 Ton Komatsu PC240-8 Excavator for Earth-Moving in Japan

### **Product Specification**

**Basic Information** 

• Place of Origin:

• Price:

| <ul> <li>Showroom Location:</li> </ul>     | None                                                                 |
|--------------------------------------------|----------------------------------------------------------------------|
| <ul> <li>Operating Weight:</li> </ul>      | 25130 KG                                                             |
| <ul> <li>Bucket Capacity:</li> </ul>       | 1.2 M <sup>3</sup>                                                   |
| <ul> <li>Machine Weight:</li> </ul>        | 24000 KG                                                             |
| Hydraulic Cylinder Brand:                  | Original                                                             |
| Hydraulic Pump Brand:                      | Original                                                             |
| Hydraulic Valve Brand:                     | Original                                                             |
| • Engine Brand:                            | Cummins                                                              |
| • Power:                                   | 125 KW                                                               |
| <ul> <li>Machinery Test Report:</li> </ul> | Provided                                                             |
| • Video Outgoing-inspection:               | Provided                                                             |
| Core Components:                           | Pressure Vessel, Motor, Bearing, Gear,<br>Pump, Gearbox, Engine, PLC |
| • Year:                                    | 2019                                                                 |
|                                            |                                                                      |

## More Images

• Working Hours:

**Our Product Introduction** 