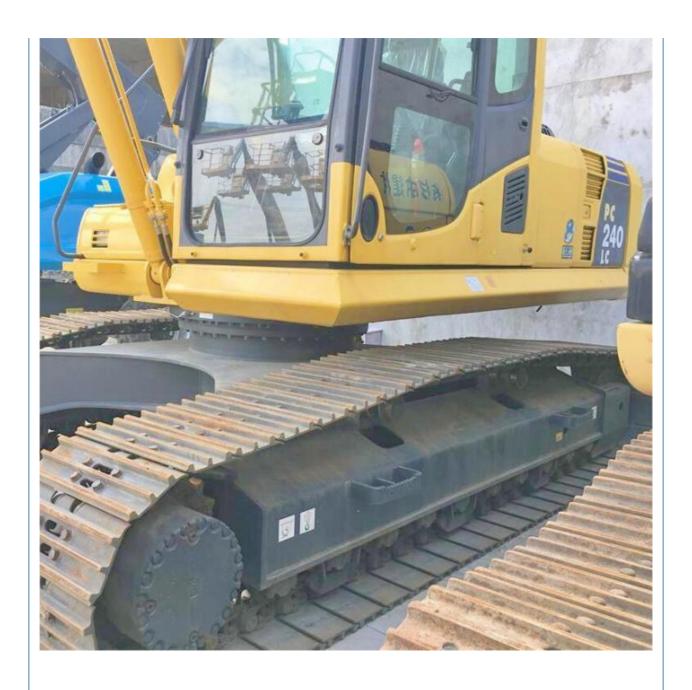

## **Product Specification**

Showroom Location: None · Operating Weight: 24600 KG 1.2 M<sup>3</sup> . Bucket Capacity: · Machine Weight: 24000 KG Hydraulic Cylinder Brand: Original • Hydraulic Pump Brand: Original • Hydraulic Valve Brand: Original Cummins . Engine Brand: 123 KW • Power: • Machinery Test Report: Provided • Video Outgoing-inspection: Provided

• Core Components: Pressure Vessel, Motor, Bearing, Gear,

Pump, Gearbox, Engine, PLC

Year: 2019Working Hours: 2791