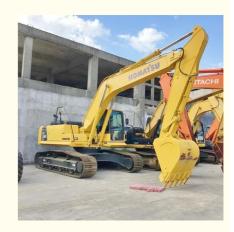

# Used 24 Ton Komatsu 240-8 MO Excavator with Good Condition and Original Hydraulic Pump

## **Product Specification**

Showroom Location: None · Operating Weight: 24600 KG 1.2 M<sup>3</sup> . Bucket Capacity: · Machine Weight: 24000 KG Hydraulic Cylinder Brand: Original • Hydraulic Pump Brand: Original • Hydraulic Valve Brand: Original Cummins . Engine Brand: 123 KW • Power: • Machinery Test Report: Provided • Video Outgoing-inspection: Provided

• Core Components: Pressure Vessel, Motor, Bearing, Gear,

Pump, Gearbox, Engine, PLC

Year: 2019Working Hours: 2791