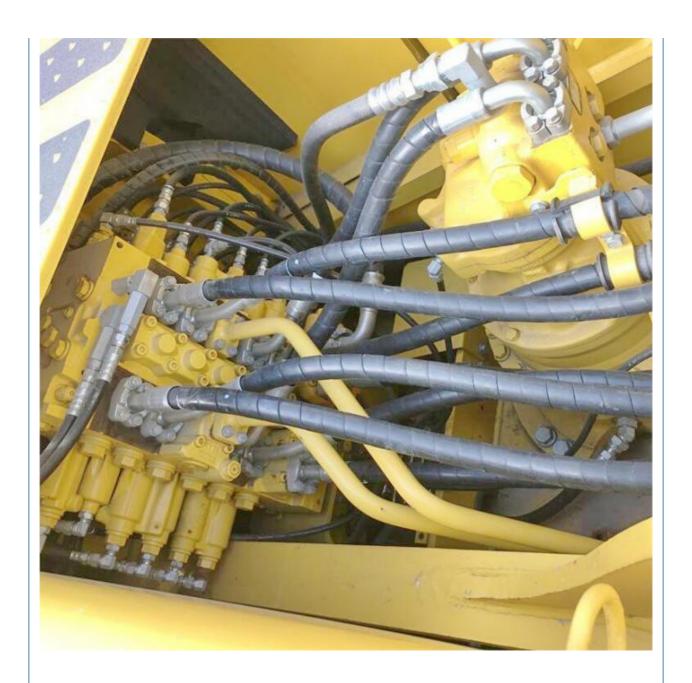

## **Product Specification**

Showroom Location: None · Operating Weight: 24600 KG 1.2 M<sup>3</sup> . Bucket Capacity: · Machine Weight: 24000 KG Hydraulic Cylinder Brand: Original • Hydraulic Pump Brand: Original • Hydraulic Valve Brand: Original Cummins . Engine Brand: 123 KW • Power: • Machinery Test Report: Provided • Video Outgoing-inspection: Provided