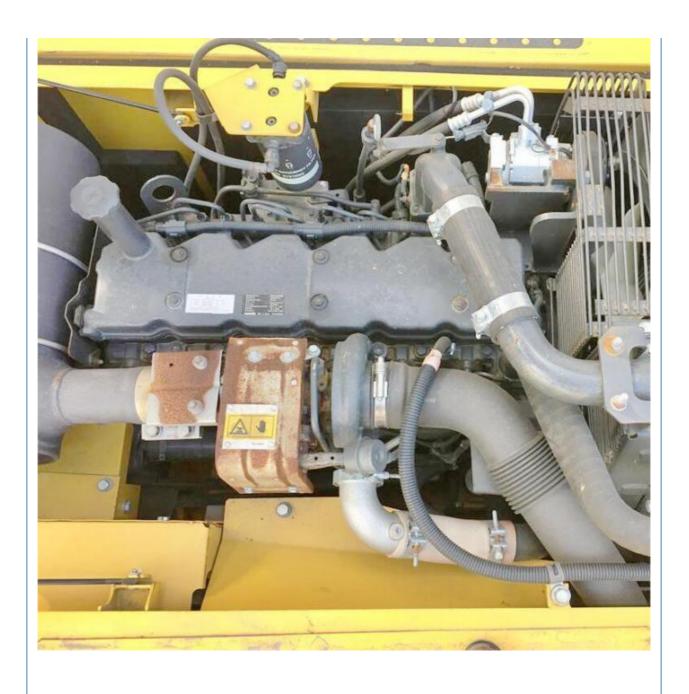

## **Product Specification**

Showroom Location: None · Operating Weight: 24600 KG 1.2 M<sup>3</sup> . Bucket Capacity: · Machine Weight: 24000 KG Hydraulic Cylinder Brand: Original • Hydraulic Pump Brand: Original • Hydraulic Valve Brand: Original Cummins . Engine Brand: 123 KW • Power: • Machinery Test Report: Provided • Video Outgoing-inspection: Provided