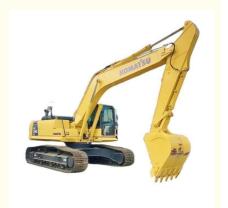

# Used 24 Ton Komatsu 240-8 MO Excavator with Good Condition and Original Hydraulic Pump

## **Product Specification**

Showroom Location: None · Operating Weight: 24600 KG 1.2 M<sup>3</sup> . Bucket Capacity: · Machine Weight: 24000 KG Hydraulic Cylinder Brand: Original • Hydraulic Pump Brand: Original • Hydraulic Valve Brand: Original Cummins . Engine Brand: 123 KW • Power: • Machinery Test Report: Provided • Video Outgoing-inspection: Provided

• Core Components: Pressure Vessel, Motor, Bearing, Gear,

Pump, Gearbox, Engine, PLC

Year: 2019Working Hours: 2791