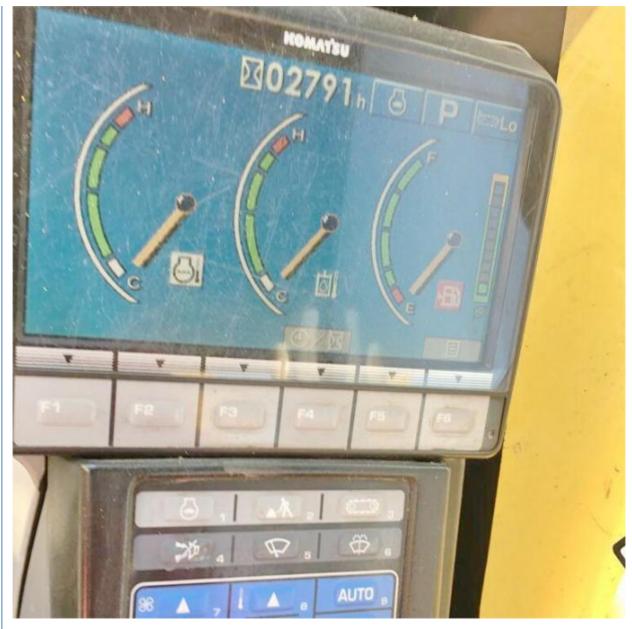

• Core Components: Pressure Vessel, Motor, Bearing, Gear,

Pump, Gearbox, Engine, PLC

Year: 2019Working Hours: 2791