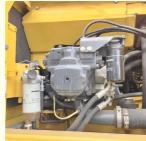

## **Product Specification**

Showroom Location: None · Operating Weight: 24600 KG 1.2 M<sup>3</sup> . Bucket Capacity: · Machine Weight: 24000 KG Hydraulic Cylinder Brand: Original • Hydraulic Pump Brand: Original • Hydraulic Valve Brand: Original Cummins . Engine Brand: 123 KW • Power: • Machinery Test Report: Provided • Video Outgoing-inspection: Provided

## More Images