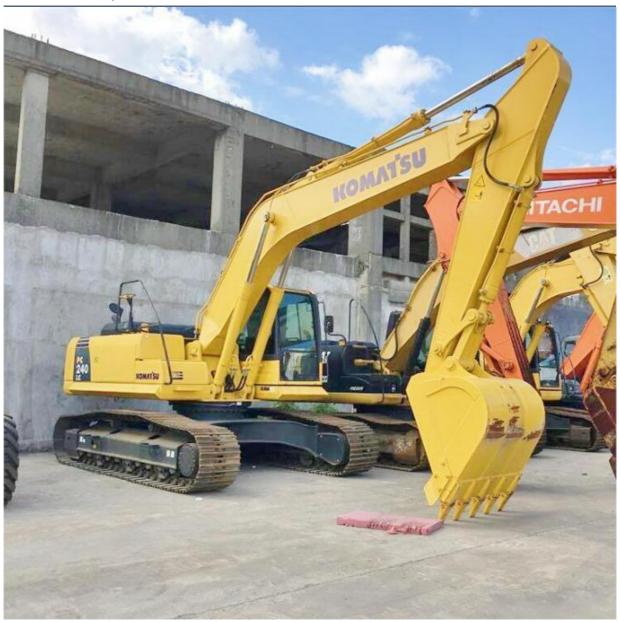

# Used 24 Ton Komatsu 240-8 MO Excavator with Good Condition and Original Hydraulic Pump

## **Product Specification**

Showroom Location: None · Operating Weight: 24600 KG 1.2 M<sup>3</sup> . Bucket Capacity: · Machine Weight: 24000 KG Hydraulic Cylinder Brand: Original • Hydraulic Pump Brand: Original • Hydraulic Valve Brand: Original Cummins . Engine Brand: 123 KW • Power: • Machinery Test Report: Provided • Video Outgoing-inspection: Provided

• Core Components: Pressure Vessel, Motor, Bearing, Gear,

Pump, Gearbox, Engine, PLC

Year: 2019Working Hours: 2791