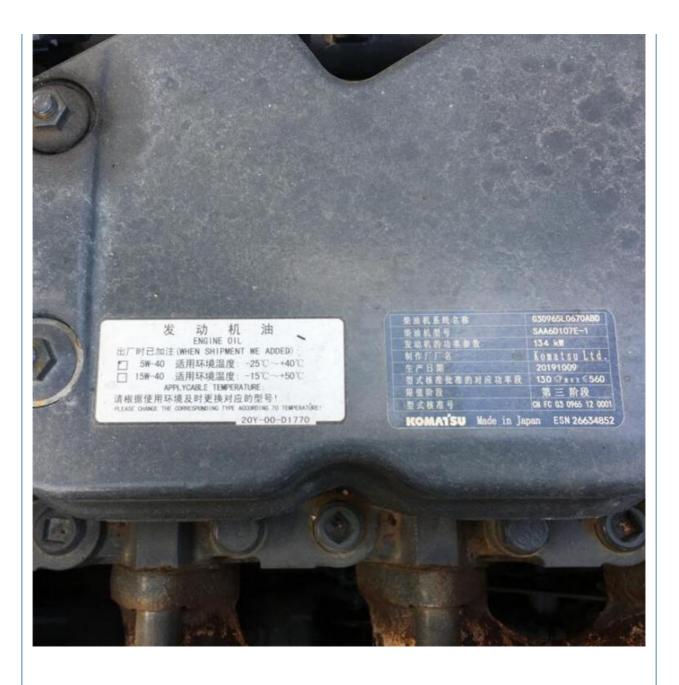

## **Product Specification**

Showroom Location: None · Operating Weight: 24600 KG 1.2 M<sup>3</sup> . Bucket Capacity: · Machine Weight: 24000 KG Hydraulic Cylinder Brand: Original • Hydraulic Pump Brand: Original • Hydraulic Valve Brand: Original Cummins . Engine Brand: 123 KW • Power: • Machinery Test Report: Provided • Video Outgoing-inspection: Provided

• Core Components: Pressure Vessel, Motor, Bearing, Gear,

Pump, Gearbox, Engine, PLC

Year: 2019Working Hours: 2791