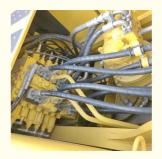

## **Product Specification**

Showroom Location: None · Operating Weight: 24600 KG 1.2 M<sup>3</sup> . Bucket Capacity: · Machine Weight: 24000 KG Hydraulic Cylinder Brand: Original • Hydraulic Pump Brand: Original • Hydraulic Valve Brand: Original Cummins . Engine Brand: 123 KW • Power: • Machinery Test Report: Provided • Video Outgoing-inspection: Provided

• Core Components: Pressure Vessel, Motor, Bearing, Gear,

Pump, Gearbox, Engine, PLC

Year: 2019Working Hours: 2791