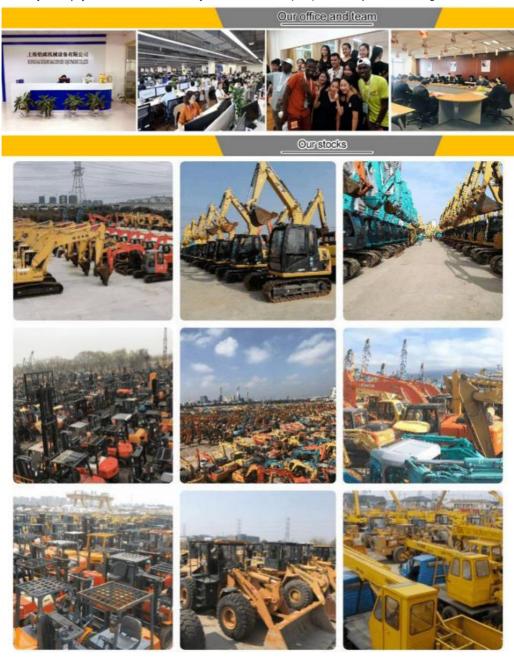

# Company Profile

Shanghai Kaishu Machinery Equipment Co., Ltd was established in 2017, we have our own factory which covers an area of 67,000 square meters, with 200 employees. As a leading used excavator supplier in China, Shanghai Kaishu Machinery Equipment Co., Ltd has numerous construction machinery. Our teams are composed of a purchasing team, a technical support team, a vehicle-parts supply center, a foreign trade sales team and a quality testing center.

Our full range of products include: used excavators, used loaders, used graders, used bulldozers, used forklifts, used cranes and other used construction machinery products. Our engineering machines are mainly from China, the United States, Japan, South Korea and other manufacturing countries, quality assurance is our hallmark. Our machines are sold to many regions at home and abroad, and we have rich export experience.

In order to serve our customers better, we deal in three(3) thousand units of construction machinery all year round and ensure delivery within 7-30 days after payment. Our team can serve you around the clock (24/7) and we hope to build a long-term business relationship with you.

Our transaction case

We can provide other accessory devices