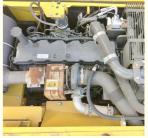

## **Product Specification**

Showroom Location: None · Operating Weight: 24600 KG 1.2 M<sup>3</sup> . Bucket Capacity: · Machine Weight: 24000 KG Hydraulic Cylinder Brand: Original • Hydraulic Pump Brand: Original • Hydraulic Valve Brand: Original Cummins . Engine Brand: 123 KW • Power: • Machinery Test Report: Provided • Video Outgoing-inspection: Provided

• Core Components: Pressure Vessel, Motor, Bearing, Gear,

Pump, Gearbox, Engine, PLC

Year: 2019Working Hours: 2791