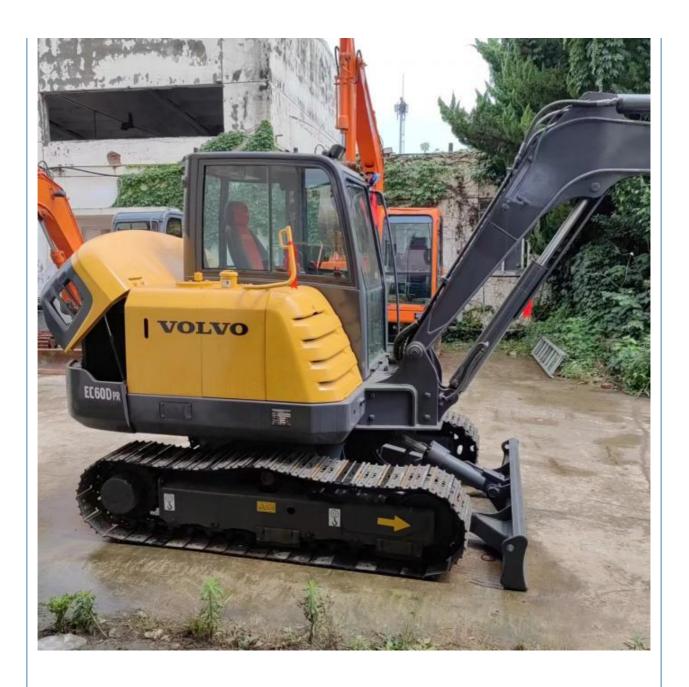

# Volvo EC60D PR 6 Ton Mini Excavator in Good Condition with Original Hydraulic Cylinder

#### **Basic Information**

• Place of Origin: Sweden

• Price: \$13,000.00/units 1-3 units



## **Product Specification**

Showroom Location: None · Operating Weight: 5580 KG 0.23m<sup>3</sup> . Bucket Capacity: • Machine Weight: 6000 KG Hydraulic Cylinder Brand: Original • Hydraulic Pump Brand: Original • Hydraulic Valve Brand: Original Volvo . Engine Brand: 36.5KW • Power: • Machinery Test Report: Provided • Video Outgoing-inspection: Provided

• Core Components: Pressure Vessel, Motor, Bearing, Gear,

Pump, Gearbox, Engine, PLC

Year: 2022Working Hours: 1000



## More Images









## **Product Description**

















### Models Of Excavators We Sell

| Komatsu used |
|--------------|
| excavator    |

PC20/PC30/PC35/PC40/PC50/PC55/PC56/PC60/PC70/PC75/PC78/PC10 0/PC110/PC120/PC128/PC130/PC138/PC150/PC160/PC200/PC210/PC22 0/PC228/PC240/PC270/PC300/PC350/PC360/PC400/PC450/PC460/PC49

0/PC650

CAT303/CAT305/CAT305.5/CAT306/CAT307/CAT308/CAT311/CAT312/C AT313/CAT315/CAT318/CAT320/CAT323/CAT324/CAT325/CAT326/CAT3 29/CAT330/CAT336/CAT340/CAT345/CAT349/CAT375

Doosan used excavator

Carter used excavator

DH(DX)35/55/60/70/75/80/150/200/215/220/225/235/260/300/350/370/420/ 500/530

Sany used excavator

SY16/SY35/SY55/SY60/SY65/SY75/SY85/SY95/SY115/SY135/SY155/SY 205/SY215/SY235/SY265/SY305/SY335/SY365

Hitachi used excavator

EX50/EX55/EX60/EX100/EX120/EX200/ZX50/ZX55/ZX60/ZX70/ZX75/ZX1 20/ZX125/ZX13