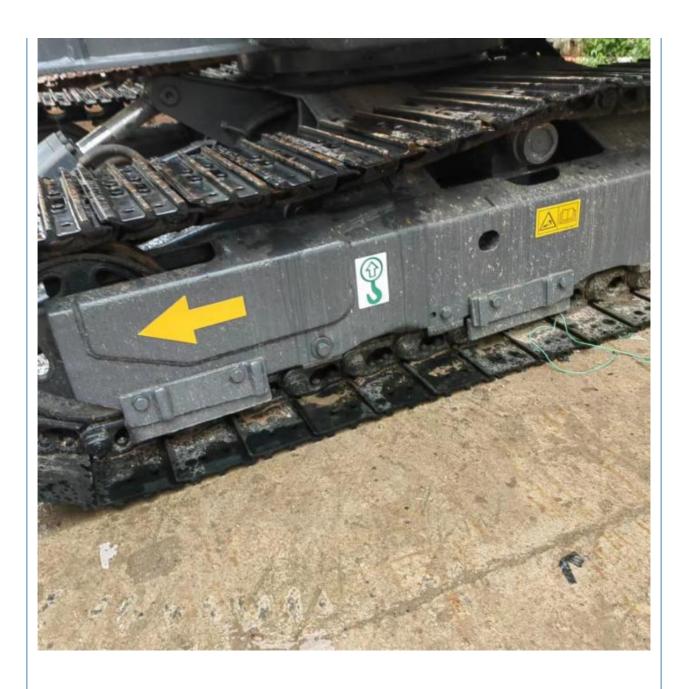

# Volvo EC60D PR 6 Ton Mini Excavator in Good Condition with Original Hydraulic Cylinder

#### **Basic Information**

• Place of Origin: Sweden

• Price: \$13,000.00/units 1-3 units



## **Product Specification**

Showroom Location: None · Operating Weight: 5580 KG 0.23m<sup>3</sup> . Bucket Capacity: • Machine Weight: 6000 KG Hydraulic Cylinder Brand: Original • Hydraulic Pump Brand: Original • Hydraulic Valve Brand: Original Volvo . Engine Brand: 36.5KW • Power: • Machinery Test Report: Provided • Video Outgoing-inspection: Provided

• Core Components: Pressure Vessel, Motor, Bearing, Gear,

Pump, Gearbox, Engine, PLC

Year: 2022Working Hours: 1000



## More Images









## **Product Description**

















### Models Of Excavators We Sell

| Komatsu used |
|--------------|
| excavator    |

PC20/PC30/PC35/PC40/PC50/PC55/PC56/PC60/PC70/PC75/PC78/PC10 0/PC110/PC120/PC128/PC130/PC138/PC150/PC160/PC200/PC210/PC22 0/PC228/PC240/PC270/PC300/PC350/PC360/PC400/PC450/PC460/PC49

0/PC650

CAT303/CAT305/CAT305.5/CAT306/CAT307/CAT308/CAT311/CAT312/C AT313/CAT315/CAT318/CAT320/CAT323/CAT324/CAT325/CAT326/CAT3 29/CAT330/CAT336/CAT340/CAT345/CAT349/CAT375

Doosan used excavator

Carter used excavator

DH(DX)35/55/60/70/75/80/150/200/215/220/225/235/260/300/350/370/420/ 500/530

Sany used excavator

SY16/SY35/SY55/SY60/SY65/SY75/SY85/SY95/SY115/SY135/SY155/SY 205/SY215/SY235/SY265/SY305/SY335/SY365

Hitachi used excavator

EX50/EX55/EX60/EX100/EX120/EX200/ZX50/ZX55/ZX60/ZX70/ZX75/ZX1 20/ZX125/ZX130/ZX13