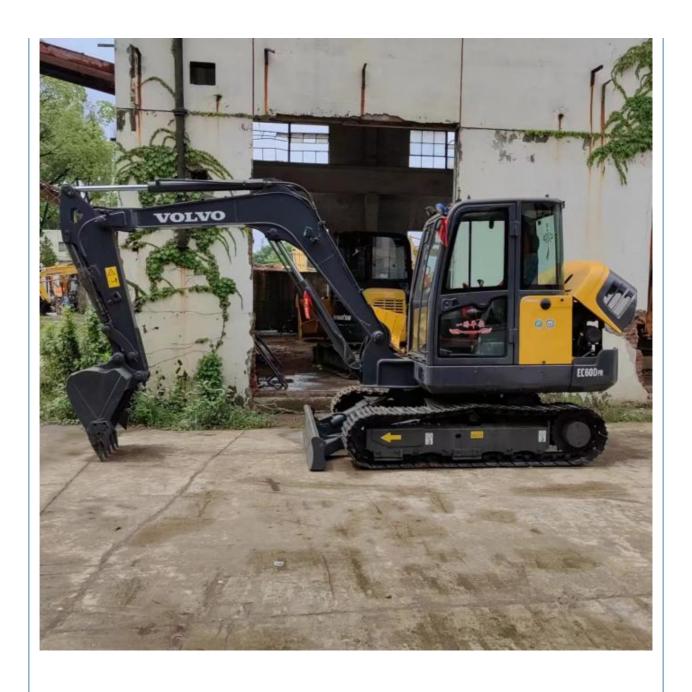

# Volvo EC60D PR 6 Ton Mini Excavator in Good Condition with Original Hydraulic Cylinder

#### **Basic Information**

• Place of Origin: Sweden

• Price: \$13,000.00/units 1-3 units



## **Product Specification**

Showroom Location: None · Operating Weight: 5580 KG 0.23m<sup>3</sup> . Bucket Capacity: • Machine Weight: 6000 KG Hydraulic Cylinder Brand: Original • Hydraulic Pump Brand: Original • Hydraulic Valve Brand: Original Volvo . Engine Brand: 36.5KW • Power: • Machinery Test Report: Provided • Video Outgoing-inspection: Provided

• Core Components: Pressure Vessel, Motor, Bearing, Gear,

Pump, Gearbox, Engine, PLC

Year: 2022Working Hours: 1000



## More Images









## **Product Description**

















### Models Of Excavators We Sell

| Komatsu used |
|--------------|
| excavator    |

PC20/PC30/PC35/PC40/PC50/PC55/PC56/PC60/PC70/PC75/PC78/PC10 0/PC110/PC120/PC128/PC130/PC138/PC150/PC160/PC200/PC210/PC22 0/PC228/PC240/PC270/PC300/PC350/PC360/PC400/PC450/PC460/PC49

0/PC650

CAT303/CAT305/CAT305.5/CAT306/CAT307/CAT308/CAT311/CAT312/C AT313/CAT315/CAT318/CAT320/CAT323/CAT324/CAT325/CAT326/CAT3 29/CAT330/CAT336/CAT340/CAT345/CAT349/CAT375

Doosan used excavator

Carter used excavator

DH(DX)35/55/60/70/75/80/150/200/215/220/225/235/260/300/350/370/420/ 500/530

Sany used excavator

SY16/SY35/SY55/SY60/SY65/SY75/SY85/SY95/SY115/SY135/SY155/SY 205/SY215/SY235/SY265/SY305/SY335/SY365

Hitachi used excavator

EX50/EX55/EX60/EX100/EX120/EX200/ZX50/ZX55/ZX60/ZX70/ZX75/ZX1 20/ZX125/ZX130/