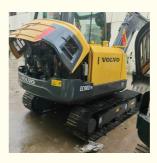

# Volvo EC60D PR 6 Ton Mini Excavator in Good Condition with Original Hydraulic Cylinder

## **Product Specification**

Showroom Location: None · Operating Weight: 5580 KG 0.23m<sup>3</sup> . Bucket Capacity: • Machine Weight: 6000 KG Hydraulic Cylinder Brand: Original • Hydraulic Pump Brand: Original • Hydraulic Valve Brand: Original Volvo . Engine Brand: 36.5KW • Power: • Machinery Test Report: Provided • Video Outgoing-inspection: Provided