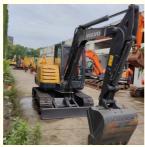

# Volvo EC60D PR 6 Ton Mini Excavator in Good Condition with Original Hydraulic Cylinder

#### **Basic Information**

• Place of Origin: Sweden

• Price: \$13,000.00/units 1-3 units



## **Product Specification**

Showroom Location: None · Operating Weight: 5580 KG 0.23m<sup>3</sup> . Bucket Capacity: • Machine Weight: 6000 KG Hydraulic Cylinder Brand: Original • Hydraulic Pump Brand: Original • Hydraulic Valve Brand: Original Volvo . Engine Brand: 36.5KW • Power: • Machinery Test Report: Provided • Video Outgoing-inspection: Provided

• Core Components: Pressure Vessel, Motor, Bearing, Gear,

Pump, Gearbox, Engine, PLC

Year: 2022Working Hours: 1000



## More Images









## **Product Description**

















### Models Of Excavators We Sell

| Komatsu used |
|--------------|
| excavator    |

PC20/PC30/PC35/PC40/PC50/PC55/PC56/PC60/PC70/PC75/PC78/PC10 0/PC110/PC120/PC128/PC130/PC138/PC150/PC160/PC200/PC210/PC22 0/PC228/PC240/PC270/PC300/PC350/PC360/PC400/PC450/PC460/PC49

0/PC650

CAT303/CAT305/CAT305.5/CAT306/CAT307/CAT308/CAT311/CAT312/C AT313/CAT315/CAT318/CAT320/CAT323/CAT324/CAT325/CAT326/CAT3 29/CAT330/CAT336/CAT340/CAT345/CAT349/CAT375

Doosan used excavator

Carter used excavator

DH(DX)35/55/60/70/75/80/150/200/215/220/225/235/260/300/350/370/420/ 500/530

Sany used excavator

SY16/SY35/SY55/SY60/SY65/SY75/SY85/SY95/SY115/SY135/SY155/SY 205/SY215/SY235/SY265/SY305/SY335/SY365

Hitachi used excavator

EX50/EX55/EX60/EX100/EX120/EX200/ZX