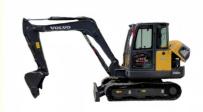

# Volvo EC60D PR 6 Ton Mini Excavator in Good Condition with Original Hydraulic Cylinder

## **Product Specification**

Showroom Location: None · Operating Weight: 5580 KG 0.23m<sup>3</sup> . Bucket Capacity: • Machine Weight: 6000 KG Hydraulic Cylinder Brand: Original • Hydraulic Pump Brand: Original • Hydraulic Valve Brand: Original Volvo . Engine Brand: 36.5KW • Power: • Machinery Test Report: Provided • Video Outgoing-inspection: Provided