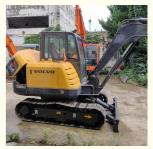

# Volvo EC60D PR 6 Ton Mini Excavator in Good Condition with Original Hydraulic Cylinder

## **Product Specification**

Showroom Location: None · Operating Weight: 5580 KG 0.23m<sup>3</sup> . Bucket Capacity: • Machine Weight: 6000 KG Hydraulic Cylinder Brand: Original • Hydraulic Pump Brand: Original • Hydraulic Valve Brand: Original Volvo . Engine Brand: 36.5KW • Power: • Machinery Test Report: Provided • Video Outgoing-inspection: Provided