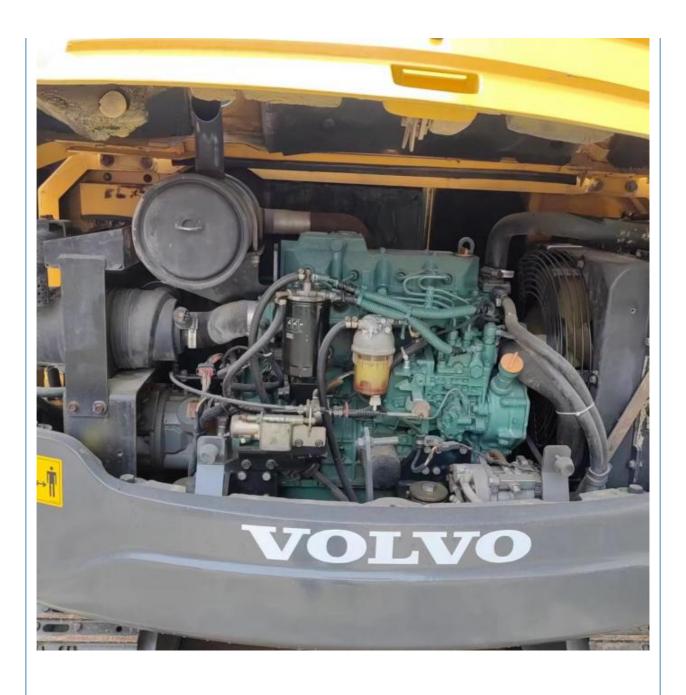

## **Product Specification**

Showroom Location: None · Operating Weight: 5580 KG 0.23m<sup>3</sup> . Bucket Capacity: • Machine Weight: 6000 KG Hydraulic Cylinder Brand: Original • Hydraulic Pump Brand: Original • Hydraulic Valve Brand: Original Volvo . Engine Brand: 36.5KW • Power: • Machinery Test Report: Provided • Video Outgoing-inspection: Provided

• Core Components: Pressure Vessel, Motor, Bearing, Gear,

Pump, Gearbox, Engine, PLC

Year: 2022Working Hours: 1000