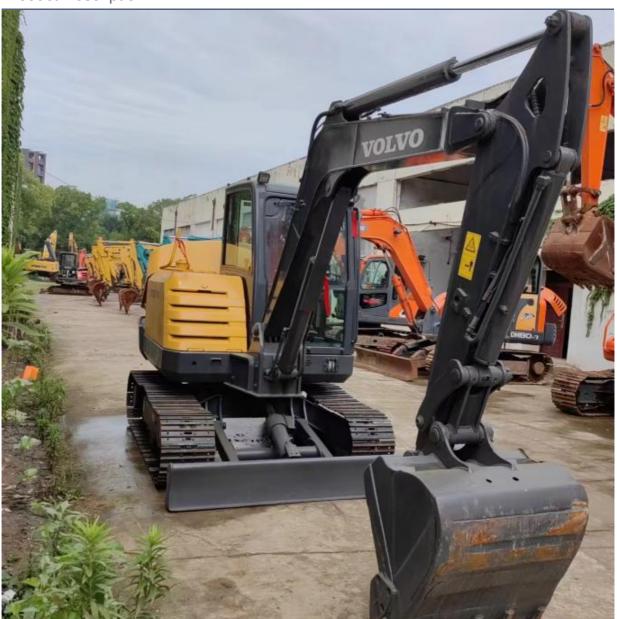

# Volvo EC60D PR 6 Ton Mini Excavator in Good Condition with Original Hydraulic Cylinder

## **Product Specification**

Showroom Location: None · Operating Weight: 5580 KG 0.23m<sup>3</sup> . Bucket Capacity: • Machine Weight: 6000 KG Hydraulic Cylinder Brand: Original • Hydraulic Pump Brand: Original • Hydraulic Valve Brand: Original Volvo . Engine Brand: 36.5KW • Power: • Machinery Test Report: Provided • Video Outgoing-inspection: Provided