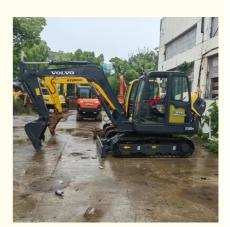

# Volvo EC60D PR 6 Ton Mini Excavator in Good Condition with Original Hydraulic Cylinder

#### **Basic Information**

• Place of Origin: Sweden

• Price: \$13,000.00/units 1-3 units



## **Product Specification**

Showroom Location: None · Operating Weight: 5580 KG 0.23m<sup>3</sup> . Bucket Capacity: • Machine Weight: 6000 KG Hydraulic Cylinder Brand: Original • Hydraulic Pump Brand: Original • Hydraulic Valve Brand: Original Volvo . Engine Brand: 36.5KW • Power: • Machinery Test Report: Provided • Video Outgoing-inspection: Provided

• Core Components: Pressure Vessel, Motor, Bearing, Gear,

Pump, Gearbox, Engine, PLC

Year: 2022Working Hours: 1000



## More Images









## **Product Description**

















### Models Of Excavators We Sell

| Komatsu used |
|--------------|
| excavator    |

PC20/PC30/PC35/PC40/PC50/PC55/PC56/PC60/PC70/PC75/PC78/PC10 0/PC110/PC120/PC128/PC130/PC138/PC150/PC160/PC200/PC210/PC22 0/PC228/PC240/PC270/PC300/PC350/PC360/PC400/PC450/PC460/PC49

0/PC650

CAT303/CAT305/CAT305.5/CAT306/CAT307/CAT308/CAT311/CAT312/C AT313/CAT315/CAT318/CAT320/CAT323/CAT324/CAT325/CAT326/CAT3 29/CAT330/CAT336/CAT340/CAT345/CAT349/CAT375

Doosan used excavator

Carter used excavator

DH(DX)35/55/60/70/75/80/150/200/215/220/225/235/260/300/350/370/420/ 500/530

Sany used excavator

SY16/SY35/SY55/SY60/SY65/SY75/SY85/SY95/SY115/SY135/SY155/SY 205/SY215/SY235/SY265/SY305/SY335/SY365

Hitachi used excavator

EX50/EX55/EX60/