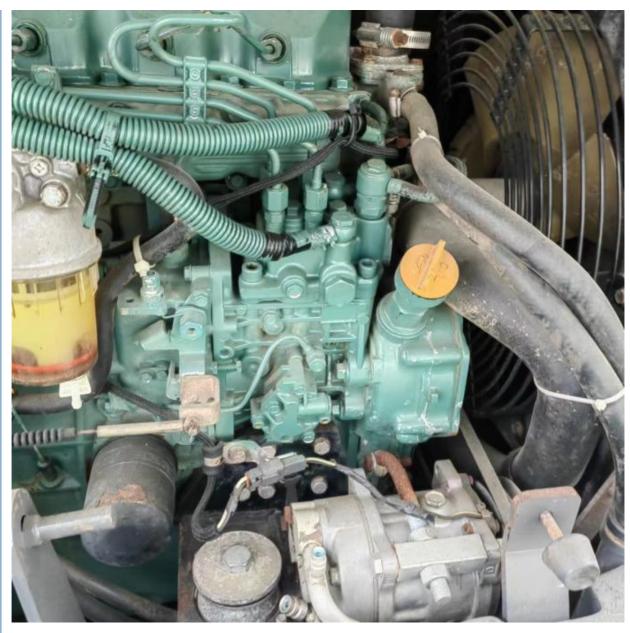

# Volvo EC60D PR 6 Ton Mini Excavator in Good Condition with Original Hydraulic Cylinder

#### **Basic Information**

• Place of Origin: Sweden

• Price: \$13,000.00/units 1-3 units



## **Product Specification**

Showroom Location: None · Operating Weight: 5580 KG 0.23m<sup>3</sup> . Bucket Capacity: • Machine Weight: 6000 KG Hydraulic Cylinder Brand: Original • Hydraulic Pump Brand: Original • Hydraulic Valve Brand: Original Volvo . Engine Brand: 36.5KW • Power: • Machinery Test Report: Provided • Video Outgoing-inspection: Provided

• Core Components: Pressure Vessel, Motor, Bearing, Gear,

Pump, Gearbox, Engine, PLC

Year: 2022Working Hours: 1000



## More Images









## **Product Description**

















### Models Of Excavators We Sell

| Komatsu used |
|--------------|
| excavator    |

PC20/PC30/PC35/PC40/PC50/PC55/PC56/PC60/PC70/PC75/PC78/PC10 0/PC110/PC120/PC128/PC130/PC138/PC150/PC160/PC200/PC210/PC22 0/PC228/PC240/PC270/PC300/PC350/PC360/PC400/PC450/PC460/PC49

0/PC650

CAT303/CAT305/CAT305.5/CAT306/CAT307/CAT308/CAT311/CAT312/C AT313/CAT315/CAT318/CAT320/CAT323/CAT324/CAT325/CAT326/CAT3 29/CAT330/CAT336/CAT340/CAT345/CAT349/CAT375

Doosan used excavator

Carter used excavator

DH(DX)35/55/60/70/75/80/150/200/215/220/225/235/260/300/350/370/420/ 500/530

Sany used excavator

SY16/SY35/SY55/SY60/SY65/SY75/SY85/SY95/SY115/SY135/SY155/SY 205/SY215/SY235/SY265/SY305/SY335/SY365

Hitachi used excavator

EX50/EX55/EX60/EX100/EX120/EX200/ZX50/ZX55/ZX60/ZX70/ZX75/ZX1 20/ZX125/ZX130/ZX135/