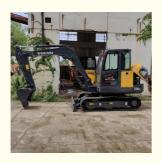

# Volvo EC60D PR 6 Ton Mini Excavator in Good Condition with Original Hydraulic Cylinder

#### **Basic Information**

• Place of Origin: Sweden

• Price: \$13,000.00/units 1-3 units



## **Product Specification**

Showroom Location: None · Operating Weight: 5580 KG 0.23m<sup>3</sup> . Bucket Capacity: • Machine Weight: 6000 KG Hydraulic Cylinder Brand: Original • Hydraulic Pump Brand: Original • Hydraulic Valve Brand: Original Volvo . Engine Brand: 36.5KW • Power: • Machinery Test Report: Provided • Video Outgoing-inspection: Provided

• Core Components: Pressure Vessel, Motor, Bearing, Gear,

Pump, Gearbox, Engine, PLC

Year: 2022Working Hours: 1000



## More Images









## **Product Description**

















### Models Of Excavators We Sell

| Komatsu used |
|--------------|
| excavator    |

PC20/PC30/PC35/PC40/PC50/PC55/PC56/PC60/PC70/PC75/PC78/PC10 0/PC110/PC120/PC128/PC130/PC138/PC150/PC160/PC200/PC210/PC22 0/PC228/PC240/PC270/PC300/PC350/PC360/PC400/PC450/PC460/PC49

0/PC650

CAT303/CAT305/CAT305.5/CAT306/CAT307/CAT308/CAT311/CAT312/C AT313/CAT315/CAT318/CAT320/CAT323/CAT324/CAT325/CAT326/CAT3 29/CAT330/CAT336/CAT340/CAT345/CAT349/CAT375

Doosan used excavator

Carter used excavator

DH(DX)35/55/60/70/75/80/150/200/215/220/225/235/260/300/350/370/420/ 500/530

Sany used excavator

SY16/SY35/SY55/SY60/SY65/SY75/SY85/SY95/SY115/SY135/SY155/SY 205/SY215/SY235/SY265/SY305/SY335/SY365

Hitachi used excavator

EX50/EX55/EX60/EX100/EX120/EX200/