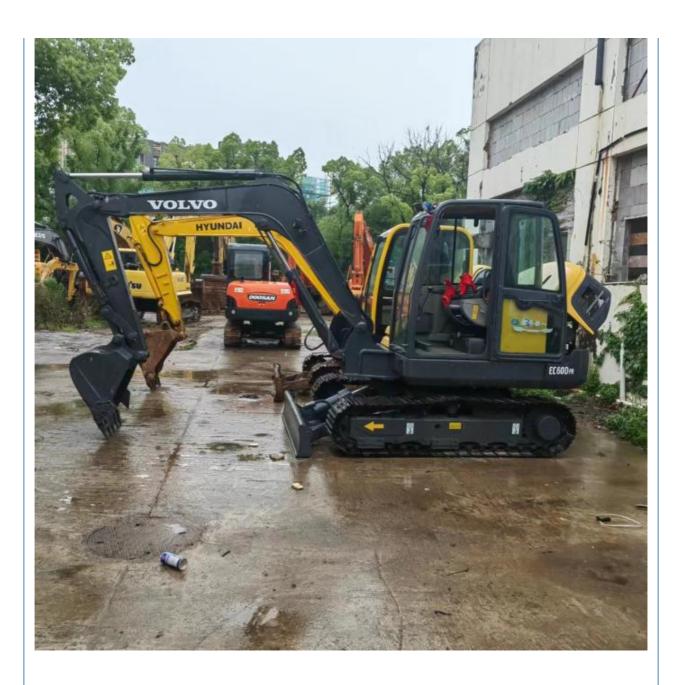

# Volvo EC60D PR 6 Ton Mini Excavator in Good Condition with Original Hydraulic Cylinder

#### **Basic Information**

• Place of Origin: Sweden

• Price: \$13,000.00/units 1-3 units



## **Product Specification**

Showroom Location: None · Operating Weight: 5580 KG 0.23m<sup>3</sup> . Bucket Capacity: • Machine Weight: 6000 KG Hydraulic Cylinder Brand: Original • Hydraulic Pump Brand: Original • Hydraulic Valve Brand: Original Volvo . Engine Brand: 36.5KW • Power: • Machinery Test Report: Provided • Video Outgoing-inspection: Provided

• Core Components: Pressure Vessel, Motor, Bearing, Gear,

Pump, Gearbox, Engine, PLC

Year: 2022Working Hours: 1000



## More Images









## **Product Description**

















### Models Of Excavators We Sell

| Komatsu used |
|--------------|
| excavator    |

PC20/PC30/PC35/PC40/PC50/PC55/PC56/PC60/PC70/PC75/PC78/PC10 0/PC110/PC120/PC128/PC130/PC138/PC150/PC160/PC200/PC210/PC22 0/PC228/PC240/PC270/PC300/PC350/PC360/PC400/PC450/PC460/PC49

0/PC650

CAT303/CAT305/CAT305.5/CAT306/CAT307/CAT308/CAT311/CAT312/C AT313/CAT315/CAT318/CAT320/CAT323/CAT324/CAT325/CAT326/CAT3 29/CAT330/CAT336/CAT340/CAT345/CAT349/CAT375

Doosan used excavator

Carter used excavator

DH(DX)35/55/60/70/75/80/150/200/215/220/225/235/260/300/350/370/420/ 500/530

Sany used excavator

SY16/SY35/SY55/SY60/SY65/SY75/SY85/SY95/SY115/SY135/SY155/SY 205/SY215/SY235/SY265/SY305/SY335/SY365

Hitachi used excavator

EX50/EX55/EX60/EX100/EX120/EX200/ZX50/ZX55/ZX60/ZX70/ZX75/ZX1 20/ZX125/ZX