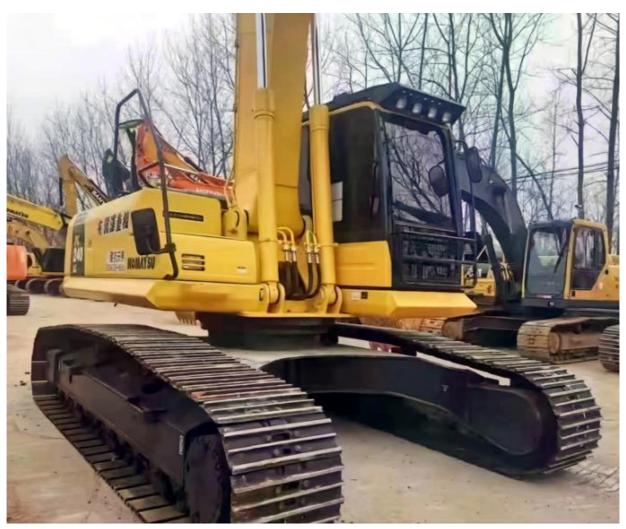

# 125 KW Original Hydraulic Valve Komatsu PC240-8 Crawler Excavator Japan 24 Ton in Shanghai

#### **Product Specification**

Showroom Location: None · Operating Weight: 25130 KG 1.2 M<sup>3</sup> . Bucket Capacity: · Machine Weight: 24000 KG Hydraulic Cylinder Brand: Original • Hydraulic Pump Brand: Original Hydraulic Valve Brand: Original Cummins . Engine Brand: 125 KW • Power: • Machinery Test Report: Provided • Video Outgoing-inspection: Provided