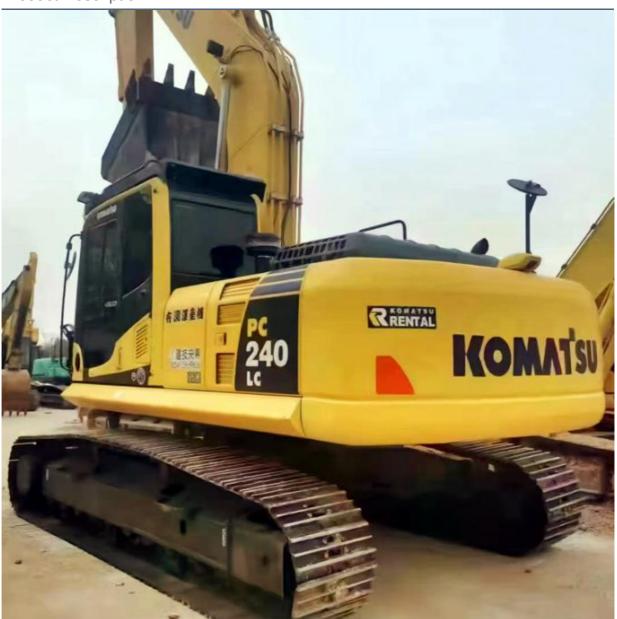

# 125 KW Original Hydraulic Valve Komatsu PC240-8 Crawler Excavator Japan 24 Ton in Shanghai

#### **Product Specification**

Showroom Location: None · Operating Weight: 25130 KG 1.2 M<sup>3</sup> . Bucket Capacity: · Machine Weight: 24000 KG Hydraulic Cylinder Brand: Original • Hydraulic Pump Brand: Original Hydraulic Valve Brand: Original Cummins . Engine Brand: 125 KW • Power: • Machinery Test Report: Provided • Video Outgoing-inspection: Provided