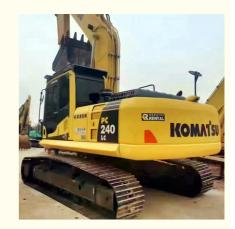

# 125 KW Original Hydraulic Valve Komatsu PC240-8 Crawler Excavator Japan 24 Ton in Shanghai

#### **Product Specification**

Showroom Location: None · Operating Weight: 25130 KG 1.2 M<sup>3</sup> . Bucket Capacity: · Machine Weight: 24000 KG Hydraulic Cylinder Brand: Original • Hydraulic Pump Brand: Original Hydraulic Valve Brand: Original Cummins . Engine Brand: 125 KW • Power: • Machinery Test Report: Provided • Video Outgoing-inspection: Provided