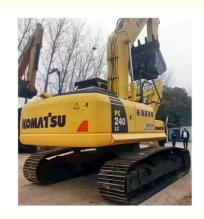

# 125 KW Original Hydraulic Valve Komatsu PC240-8 Crawler Excavator Japan 24 Ton in Shanghai

#### **Product Specification**

Showroom Location: None · Operating Weight: 25130 KG 1.2 M<sup>3</sup> . Bucket Capacity: · Machine Weight: 24000 KG Hydraulic Cylinder Brand: Original • Hydraulic Pump Brand: Original Hydraulic Valve Brand: Original Cummins . Engine Brand: 125 KW • Power: • Machinery Test Report: Provided • Video Outgoing-inspection: Provided