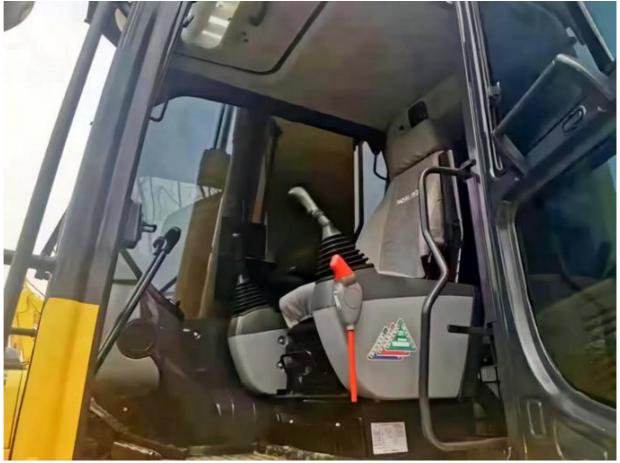

# 125 KW Original Hydraulic Valve Komatsu PC240-8 Crawler Excavator Japan 24 Ton in Shanghai

#### **Basic Information**

Place of Origin: Japan

• Price: \$27,000.00/units 1-3 units



#### **Product Specification**

Showroom Location: None · Operating Weight: 25130 KG 1.2 M<sup>3</sup> . Bucket Capacity: · Machine Weight: 24000 KG Hydraulic Cylinder Brand: Original • Hydraulic Pump Brand: Original Hydraulic Valve Brand: Original Cummins . Engine Brand: 125 KW • Power: • Machinery Test Report: Provided • Video Outgoing-inspection: Provided

• Core Components: Pressure Vessel, Motor, Bearing, Gear,

Pump, Gearbox, Engine, PLC

Year: 2019Working Hours: 1851



### More Images









# Product Description

# **Product Description**













PC20/PC30/PC35/PC40/PC50/PC55/PC56/PC60/PC70/PC75/PC78/PC10

#### Models Of Excavators We Sell

| Komatsu used excavator | 0/PC110/PC120/PC128/PC130/PC138/PC150/PC160/PC200/PC210/PC22<br>0/PC228/PC240/PC270/PC300/PC350/PC360/PC400/PC450/PC460/PC49<br>0/PC650                                    |
|------------------------|----------------------------------------------------------------------------------------------------------------------------------------------------------------------------|
| Carter used excavator  | CAT303/CAT305/CAT305.5/CAT306/CAT307/CAT308/CAT311/CAT312/C<br>AT313/CAT315/CAT318/CAT320/CAT323/CAT324/CAT325/CAT326/CAT3<br>29/CAT330/CAT336/CAT340/CAT345/CAT349/CAT375 |
| Doosan used excavator  | DH(DX)35/55/60/70/75/80/150/200/215/220/225/235/260/300/350/370/420/5