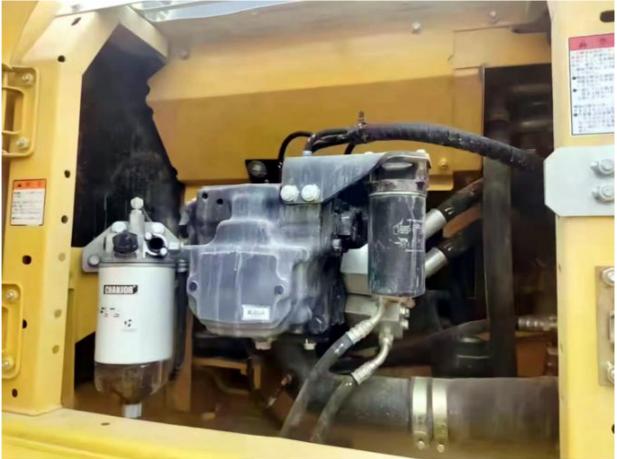

# 125 KW Original Hydraulic Valve Komatsu PC240-8 Crawler Excavator Japan 24 Ton in Shanghai

#### **Basic Information**

Place of Origin: Japan

• Price: \$27,000.00/units 1-3 units



#### **Product Specification**

Showroom Location: None · Operating Weight: 25130 KG 1.2 M<sup>3</sup> . Bucket Capacity: · Machine Weight: 24000 KG Hydraulic Cylinder Brand: Original • Hydraulic Pump Brand: Original Hydraulic Valve Brand: Original Cummins . Engine Brand: 125 KW • Power: • Machinery Test Report: Provided • Video Outgoing-inspection: Provided

• Core Components: Pressure Vessel, Motor, Bearing, Gear,

Pump, Gearbox, Engine, PLC

Year: 2019Working Hours: 1851



### More Images









# Product Description

# **Product Description**













PC20/PC30/PC35/PC40/PC50/PC55/PC56/PC60/PC70/PC75/PC78/PC10

#### Models Of Excavators We Sell

| Komatsu used excavator | 0/PC110/PC120/PC128/PC130/PC138/PC150/PC160/PC200/PC210/PC22<br>0/PC228/PC240/PC270/PC300/PC350/PC360/PC400/PC450/PC460/PC49<br>0/PC650                                    |
|------------------------|----------------------------------------------------------------------------------------------------------------------------------------------------------------------------|
| Carter used excavator  | CAT303/CAT305/CAT305.5/CAT306/CAT307/CAT308/CAT311/CAT312/C<br>AT313/CAT315/CAT318/CAT320/CAT323/CAT324/CAT325/CAT326/CAT3<br>29/CAT330/CAT336/CAT340/CAT345/CAT349/CAT375 |
| Doosan used excavator  | DH(DX)35/55/60/70/75/80/150/200/215/220/225/235/260/300/350/370/420/500/5