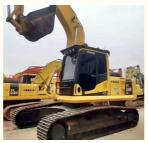

# 125 KW Original Hydraulic Valve Komatsu PC240-8 Crawler Excavator Japan 24 Ton in Shanghai

#### **Product Specification**

Showroom Location: None · Operating Weight: 25130 KG 1.2 M<sup>3</sup> . Bucket Capacity: · Machine Weight: 24000 KG Hydraulic Cylinder Brand: Original • Hydraulic Pump Brand: Original Hydraulic Valve Brand: Original Cummins . Engine Brand: 125 KW • Power: • Machinery Test Report: Provided • Video Outgoing-inspection: Provided