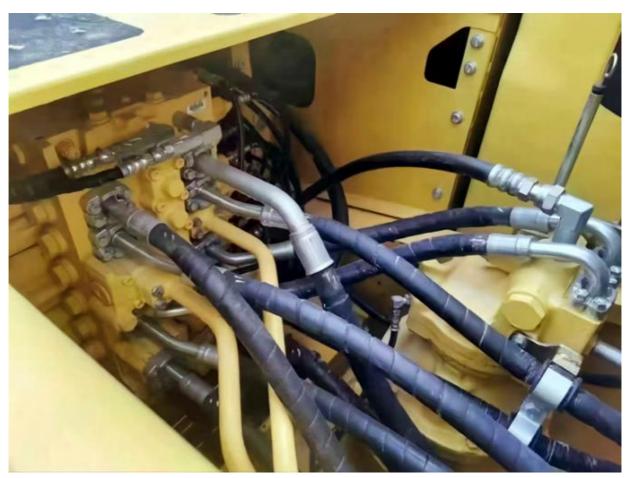

# 125 KW Original Hydraulic Valve Komatsu PC240-8 Crawler Excavator Japan 24 Ton in Shanghai

#### **Basic Information**

Place of Origin: Japan

• Price: \$27,000.00/units 1-3 units



#### **Product Specification**

Showroom Location: None · Operating Weight: 25130 KG 1.2 M<sup>3</sup> . Bucket Capacity: · Machine Weight: 24000 KG Hydraulic Cylinder Brand: Original • Hydraulic Pump Brand: Original Hydraulic Valve Brand: Original Cummins . Engine Brand: 125 KW • Power: • Machinery Test Report: Provided • Video Outgoing-inspection: Provided

• Core Components: Pressure Vessel, Motor, Bearing, Gear,

Pump, Gearbox, Engine, PLC

Year: 2019Working Hours: 1851



### More Images









# Product Description

# **Product Description**













PC20/PC30/PC35/PC40/PC50/PC55/PC56/PC60/PC70/PC75/PC78/PC10

#### Models Of Excavators We Sell

| Komatsu used excavator | 0/PC110/PC120/PC128/PC130/PC138/PC150/PC160/PC200/PC210/PC22<br>0/PC228/PC240/PC270/PC300/PC350/PC360/PC400/PC450/PC460/PC49<br>0/PC650                                    |
|------------------------|----------------------------------------------------------------------------------------------------------------------------------------------------------------------------|
| Carter used excavator  | CAT303/CAT305/CAT305.5/CAT306/CAT307/CAT308/CAT311/CAT312/C<br>AT313/CAT315/CAT318/CAT320/CAT323/CAT324/CAT325/CAT326/CAT3<br>29/CAT330/CAT336/CAT340/CAT345/CAT349/CAT375 |
| Doosan used excavator  | DH(DX)35/55/60/70/75/80/150/200/215/220/225/235/260/300/350/370/420/500