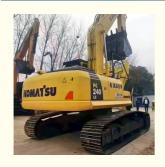

# 125 KW Original Hydraulic Valve Komatsu PC240-8 Crawler Excavator Japan 24 Ton in Shanghai

#### **Product Specification**

Showroom Location: None · Operating Weight: 25130 KG 1.2 M<sup>3</sup> . Bucket Capacity: · Machine Weight: 24000 KG Hydraulic Cylinder Brand: Original • Hydraulic Pump Brand: Original Hydraulic Valve Brand: Original Cummins . Engine Brand: 125 KW • Power: • Machinery Test Report: Provided • Video Outgoing-inspection: Provided