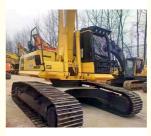

# 125 KW Original Hydraulic Valve Komatsu PC240-8 Crawler Excavator Japan 24 Ton in Shanghai

#### **Product Specification**

Showroom Location: None · Operating Weight: 25130 KG 1.2 M<sup>3</sup> . Bucket Capacity: · Machine Weight: 24000 KG Hydraulic Cylinder Brand: Original • Hydraulic Pump Brand: Original Hydraulic Valve Brand: Original Cummins . Engine Brand: 125 KW • Power: • Machinery Test Report: Provided • Video Outgoing-inspection: Provided