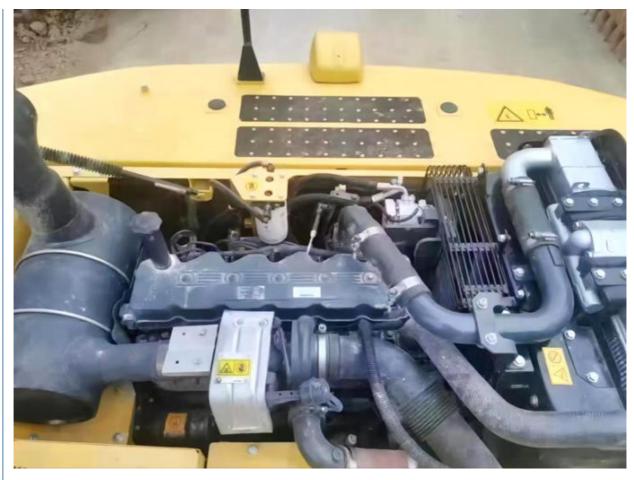

# 125 KW Original Hydraulic Valve Komatsu PC240-8 Crawler Excavator Japan 24 Ton in Shanghai

#### **Basic Information**

Place of Origin: Japan

• Price: \$27,000.00/units 1-3 units



#### **Product Specification**

Showroom Location: None · Operating Weight: 25130 KG 1.2 M<sup>3</sup> . Bucket Capacity: · Machine Weight: 24000 KG Hydraulic Cylinder Brand: Original • Hydraulic Pump Brand: Original Hydraulic Valve Brand: Original Cummins . Engine Brand: 125 KW • Power: • Machinery Test Report: Provided • Video Outgoing-inspection: Provided

• Core Components: Pressure Vessel, Motor, Bearing, Gear,

Pump, Gearbox, Engine, PLC

Year: 2019Working Hours: 1851



### More Images









# Product Description

# **Product Description**













PC20/PC30/PC35/PC40/PC50/PC55/PC56/PC60/PC70/PC75/PC78/PC10

#### Models Of Excavators We Sell

| Komatsu used excavator | 0/PC110/PC120/PC128/PC130/PC138/PC150/PC160/PC200/PC210/PC22<br>0/PC228/PC240/PC270/PC300/PC350/PC360/PC400/PC450/PC460/PC49<br>0/PC650                                    |
|------------------------|----------------------------------------------------------------------------------------------------------------------------------------------------------------------------|
| Carter used excavator  | CAT303/CAT305/CAT305.5/CAT306/CAT307/CAT308/CAT311/CAT312/C<br>AT313/CAT315/CAT318/CAT320/CAT323/CAT324/CAT325/CAT326/CAT3<br>29/CAT330/CAT336/CAT340/CAT345/CAT349/CAT375 |
| Doosan used excavator  | DH(DX)35/55/60/70/75/80/150/200/215/220/225/235/260/300/350/370/420/500/530