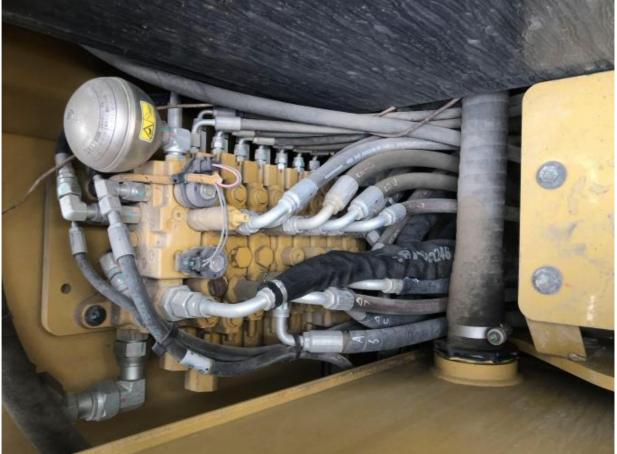

# 2021 Caterpillar 305.5E2 Excavator Parts Lower Cost 0.25m3 Bucket Capacity Made in USA

#### **Basic Information**

• Place of Origin: United States

• Price: \$15,000.00/units 1-3 units



### **Product Specification**

Showroom Location: None · Operating Weight: 6.1 Ton 0.25 M<sup>3</sup> . Bucket Capacity: • Machine Weight: 617500 KG Hydraulic Cylinder Brand: **ORIGINAL** • Hydraulic Pump Brand: **ORIGINAL** • Hydraulic Valve Brand: **ORIGINAL** CAT . Engine Brand: 36.5 KW • Power: • Machinery Test Report: Provided • Video Outgoing-inspection: Provided

• Core Components: Pressure Vessel, Motor, Bearing, Gear,

Pump, Gearbox, Engine, PLC

Year: 2021Working Hours: 1700



# More Images









# Product Description

# **Product Description**











# Models Of Excavators We Sell

Komatsu used excavator

PC20/PC30/PC35/PC40/PC50/PC55/PC56/PC60/PC70/PC75/PC78/PC10 0/PC110/PC120/PC128/PC130/PC138/PC150/PC160/PC200/PC210/PC22 0/PC228/PC240/PC270/PC300/PC350/PC360/PC400/PC450/PC460/PC49 0/PC650

CAT303/CAT305/CAT305.5/CAT306/CAT307/CAT308/CAT311/CAT312/C AT313/CAT315/CAT318/CAT320/CAT323/CAT324/CAT325/CAT326/CAT3 Carter used excavator 29/CAT330/CAT336/CAT340/CAT345/CAT349/CAT375 DH(DX)35/55/60/70/75/80/150/200/215/220/225/235/260/300/350/370/420/ Doosan used excavator 500/530 SY16/SY35/SY55/SY60/SY65/SY75/SY85/SY95/SY115/SY135/SY155/SY Sany used excavator 205/SY215/SY235/SY265/SY305/SY335/SY365 EX50/EX55/EX60/EX100/EX120/EX200/ZX50/ZX55/ZX60/ZX70/ZX75/ZX1 Hitachi used excavator 20/ZX125/ZX130/ZX135/ZX200/ZX210/ZX230/ZX240/ZX250/ZX270/ZX