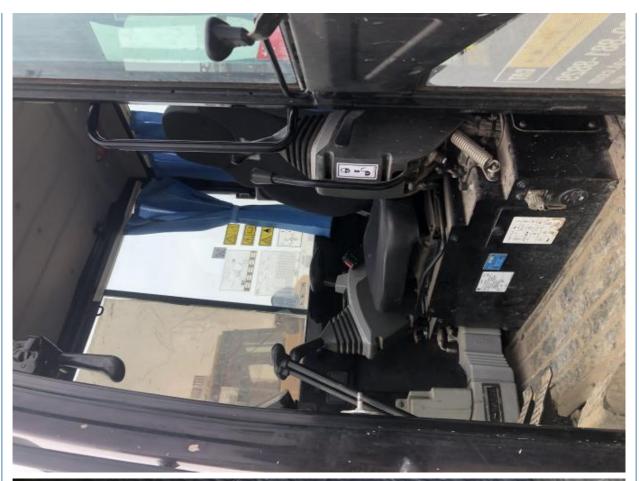

# 2021 Caterpillar 305.5E2 Excavator Parts Lower Cost 0.25m3 Bucket Capacity Made in USA

#### **Basic Information**

• Place of Origin: United States

• Price: \$15,000.00/units 1-3 units



### **Product Specification**

Showroom Location: None · Operating Weight: 6.1 Ton 0.25 M<sup>3</sup> . Bucket Capacity: • Machine Weight: 617500 KG Hydraulic Cylinder Brand: **ORIGINAL** • Hydraulic Pump Brand: **ORIGINAL** • Hydraulic Valve Brand: **ORIGINAL** CAT . Engine Brand: 36.5 KW • Power: • Machinery Test Report: Provided • Video Outgoing-inspection: Provided

• Core Components: Pressure Vessel, Motor, Bearing, Gear,

Pump, Gearbox, Engine, PLC

Year: 2021Working Hours: 1700



# More Images









# Product Description

# **Product Description**











# Models Of Excavators We Sell

Komatsu used excavator

PC20/PC30/PC35/PC40/PC50/PC55/PC56/PC60/PC70/PC75/PC78/PC10 0/PC110/PC120/PC128/PC130/PC138/PC150/PC160/PC200/PC210/PC22 0/PC228/PC240/PC270/PC300/PC350/PC360/PC400/PC450/PC460/PC49 0/PC650

CAT303/CAT305/CAT305.5/CAT306/CAT307/CAT308/CAT311/CAT312/C AT313/CAT315/CAT318/CAT320/CAT323/CAT324/CAT325/CAT326/CAT3 Carter used excavator 29/CAT330/CAT336/CAT340/CAT345/CAT349/CAT375 DH(DX)35/55/60/70/75/80/150/200/215/220/225/235/260/300/350/370/420/ Doosan used excavator 500/530 SY16/SY35/SY55/SY60/SY65/SY75/SY85/SY95/SY115/SY135/SY155/SY Sany used excavator 205/SY215/SY235/SY265/SY305/SY335/SY365 EX50/EX55/EX60/EX100/EX120/EX200/ZX50/ZX55/ZX60/ZX70/ZX75/ZX1 Hitachi used excavator 20/ZX125/ZX130/ZX135/ZX200/ZX210/ZX230/ZX240/ZX250/ZX270/