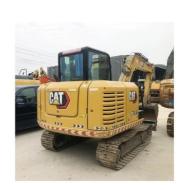

# 2021 Caterpillar 305.5E2 Excavator Parts Lower Cost 0.25m3 Bucket Capacity Made in USA

### **Product Specification**

Showroom Location: None · Operating Weight: 6.1 Ton 0.25 M<sup>3</sup> . Bucket Capacity: • Machine Weight: 617500 KG Hydraulic Cylinder Brand: **ORIGINAL** • Hydraulic Pump Brand: **ORIGINAL** • Hydraulic Valve Brand: **ORIGINAL** CAT . Engine Brand: 36.5 KW • Power: • Machinery Test Report: Provided • Video Outgoing-inspection: Provided