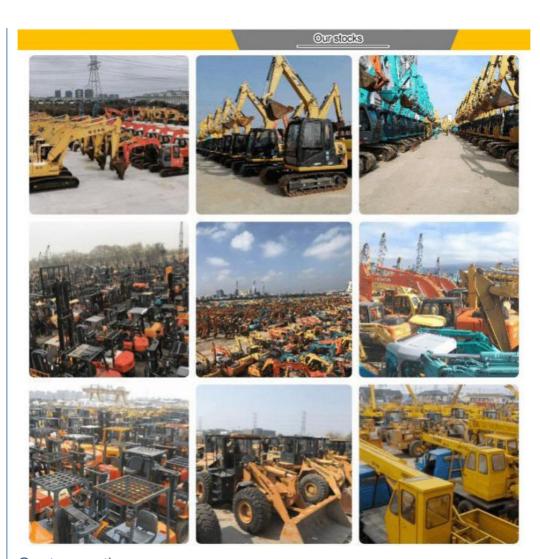

# More Images

## Company Profile

**Shanghai Kaishu Machinery Equipment Co., Ltd** was established in 2017, we have our own factory which covers an area of 67,000 square meters, with 200 employees. As a leading used excavator supplier in China, Shanghai Kaishu Machinery Equipment Co., Ltd has numerous construction machinery. Our teams are composed of a purchasing team, a technical support team, a vehicle-parts supply center, a foreign trade sales team and a quality testing center.

Our full range of products include: used excavators, used loaders, used graders, used bulldozers, used forklifts, used cranes and other used construction machinery products. Our engineering machines are mainly from China, the United States, Japan, South Korea and other manufacturing countries, quality assurance is our hallmark. Our machines are sold to many regions at home and abroad, and we have rich export experience.