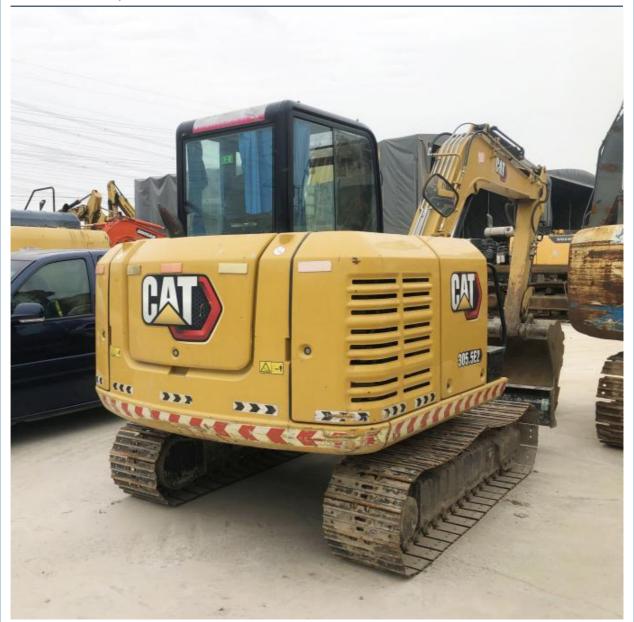

# 2021 Caterpillar 305.5E2 Excavator Parts Lower Cost 0.25m3 Bucket Capacity Made in USA

### **Product Specification**

Showroom Location: None · Operating Weight: 6.1 Ton 0.25 M<sup>3</sup> . Bucket Capacity: • Machine Weight: 617500 KG Hydraulic Cylinder Brand: **ORIGINAL** • Hydraulic Pump Brand: **ORIGINAL** • Hydraulic Valve Brand: **ORIGINAL** CAT . Engine Brand: 36.5 KW • Power: • Machinery Test Report: Provided • Video Outgoing-inspection: Provided