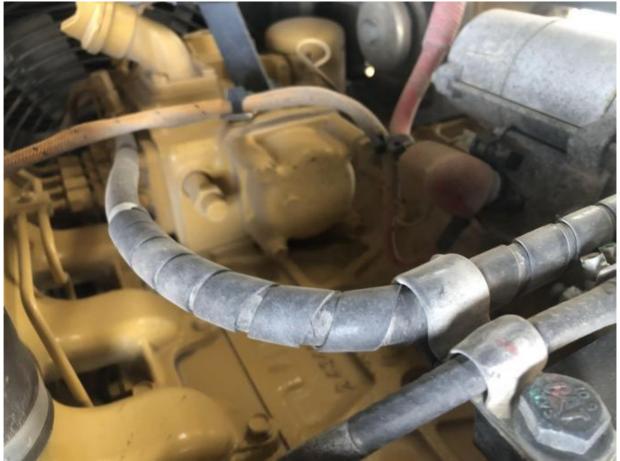

# 2021 Caterpillar 305.5E2 Excavator Parts Lower Cost 0.25m3 Bucket Capacity Made in USA

#### **Basic Information**

• Place of Origin: United States

• Price: \$15,000.00/units 1-3 units



### **Product Specification**

Showroom Location: None · Operating Weight: 6.1 Ton 0.25 M<sup>3</sup> . Bucket Capacity: • Machine Weight: 617500 KG Hydraulic Cylinder Brand: **ORIGINAL** • Hydraulic Pump Brand: **ORIGINAL** • Hydraulic Valve Brand: **ORIGINAL** CAT . Engine Brand: 36.5 KW • Power: • Machinery Test Report: Provided • Video Outgoing-inspection: Provided

• Core Components: Pressure Vessel, Motor, Bearing, Gear,

Pump, Gearbox, Engine, PLC

Year: 2021Working Hours: 1700



# More Images









# Product Description

# **Product Description**











# Models Of Excavators We Sell

Komatsu used excavator

PC20/PC30/PC35/PC40/PC50/PC55/PC56/PC60/PC70/PC75/PC78/PC10 0/PC110/PC120/PC128/PC130/PC138/PC150/PC160/PC200/PC210/PC22 0/PC228/PC240/PC270/PC300/PC350/PC360/PC400/PC450/PC460/PC49 0/PC650

CAT303/CAT305/CAT305.5/CAT306/CAT307/CAT308/CAT311/CAT312/C AT313/CAT315/CAT318/CAT320/CAT323/CAT324/CAT325/CAT326/CAT3 Carter used excavator 29/CAT330/CAT336/CAT340/CAT345/CAT349/CAT375 DH(DX)35/55/60/70/75/80/150/200/215/220/225/235/260/300/350/370/420/ Doosan used excavator 500/530 SY16/SY35/SY55/SY60/SY65/SY75/SY85/SY95/SY115/SY135/SY155/SY Sany used excavator 205/SY215/SY235/SY265/SY305/SY335/SY365 EX50/EX55/EX60/EX100/EX120/EX200/ZX50/ZX55/ZX60/ZX70/ZX75/ZX1 Hitachi used excavator 20/ZX125/ZX130/ZX135/ZX200/ZX210/ZX230/ZX240/ZX250/ZX27