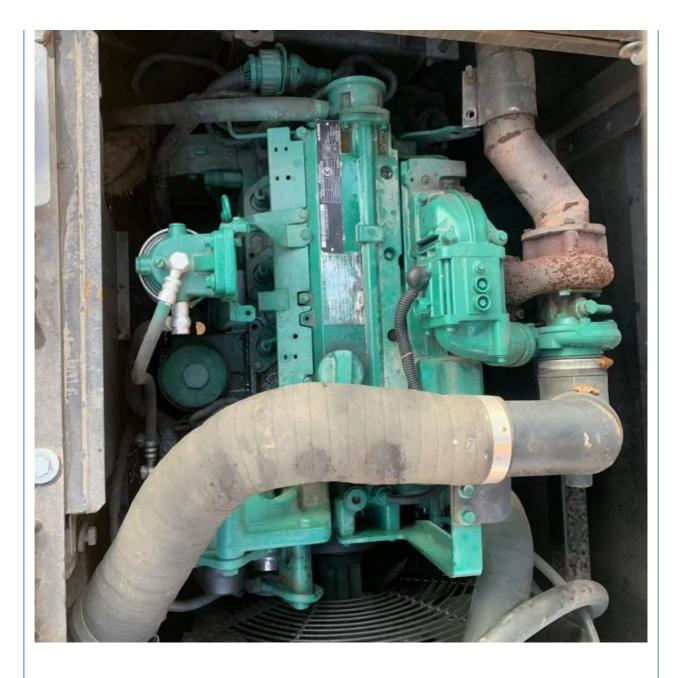

## Volvo EC140 14 Ton Mini Excavator with ORIGINAL Hydraulic Cylinder 2018 Good Condition

• Machine Weight: 14600 KG • Hydraulic Cylinder Brand: ORIGINAL • Hydraulic Pump Brand: ORIGINAL • Hydraulic Valve Brand: ORIGINAL Volvo . Engine Brand: 90 KW • Power: • Machinery Test Report: Provided • Video Outgoing-inspection: Provided Core Components: Pressure Vessel, Motor, Bearing, Gear, Pump, Gearbox, Engine, PLC • Year: 2018