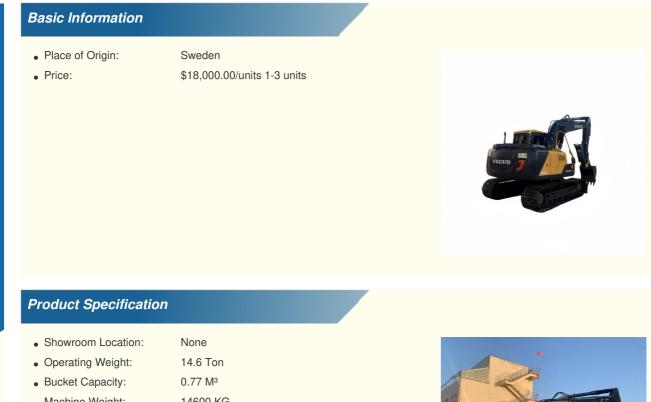

## Volvo EC140 14 Ton Mini Excavator with ORIGINAL Hydraulic Cylinder 2018 Good Condition

• Machine Weight: 14600 KG • Hydraulic Cylinder Brand: ORIGINAL • Hydraulic Pump Brand: ORIGINAL • Hydraulic Valve Brand: ORIGINAL Volvo . Engine Brand: 90 KW • Power: • Machinery Test Report: Provided • Video Outgoing-inspection: Provided Core Components: Pressure Vessel, Motor, Bearing, Gear, Pump, Gearbox, Engine, PLC • Year: 2018