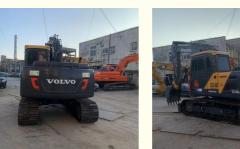

## Volvo EC140 14 Ton Mini Excavator with ORIGINAL Hydraulic Cylinder 2018 Good Condition

• Machine Weight: 14600 KG • Hydraulic Cylinder Brand: ORIGINAL • Hydraulic Pump Brand: ORIGINAL • Hydraulic Valve Brand: ORIGINAL Volvo . Engine Brand: 90 KW • Power: • Machinery Test Report: Provided • Video Outgoing-inspection: Provided Core Components: Pressure Vessel, Motor, Bearing, Gear, Pump, Gearbox, Engine, PLC • Year: 2018

### More Images

Working Hours: