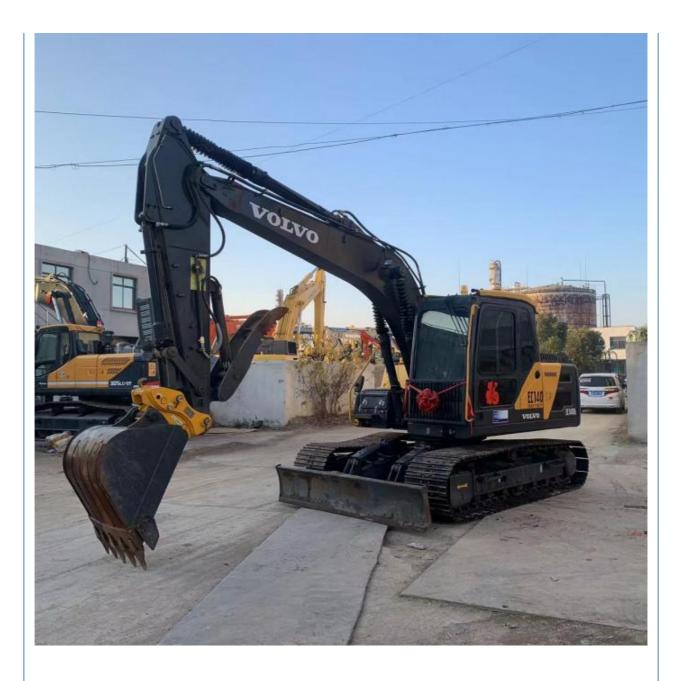

## Volvo EC140 14 Ton Mini Excavator with ORIGINAL Hydraulic Cylinder 2018 Good Condition

• Machine Weight: 14600 KG • Hydraulic Cylinder Brand: ORIGINAL • Hydraulic Pump Brand: ORIGINAL • Hydraulic Valve Brand: ORIGINAL Volvo . Engine Brand: 90 KW • Power: • Machinery Test Report: Provided • Video Outgoing-inspection: Provided Core Components: Pressure Vessel, Motor, Bearing, Gear, Pump, Gearbox, Engine, PLC • Year: 2018

### More Images

Working Hours: