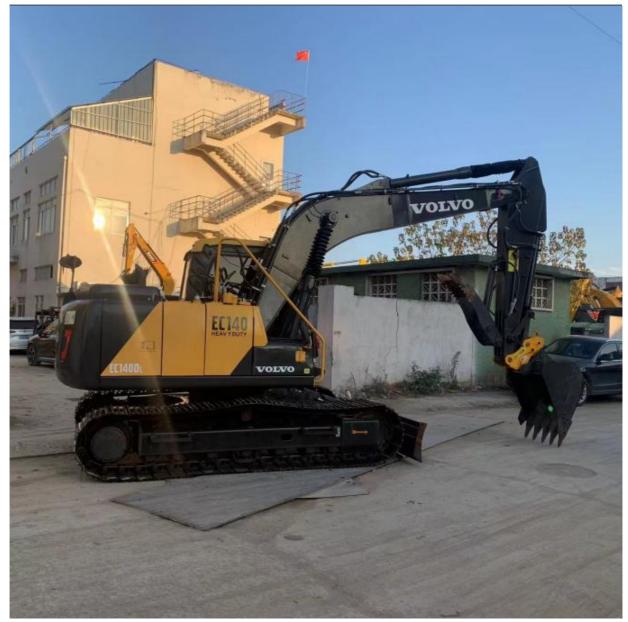

## Volvo EC140 14 Ton Mini Excavator with ORIGINAL Hydraulic Cylinder 2018 Good Condition

• Machine Weight: 14600 KG • Hydraulic Cylinder Brand: ORIGINAL • Hydraulic Pump Brand: ORIGINAL • Hydraulic Valve Brand: ORIGINAL Volvo . Engine Brand: 90 KW • Power: • Machinery Test Report: Provided • Video Outgoing-inspection: Provided Core Components: Pressure Vessel, Motor, Bearing, Gear, Pump, Gearbox, Engine, PLC • Year: 2018