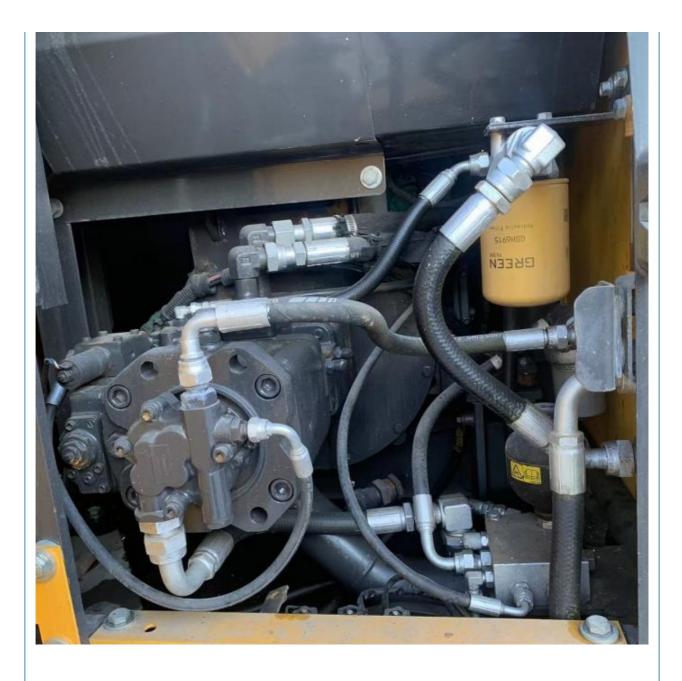

## Volvo EC140 14 Ton Mini Excavator with ORIGINAL Hydraulic Cylinder 2018 Good Condition

• Machine Weight: 14600 KG • Hydraulic Cylinder Brand: ORIGINAL • Hydraulic Pump Brand: ORIGINAL • Hydraulic Valve Brand: ORIGINAL Volvo . Engine Brand: 90 KW • Power: • Machinery Test Report: Provided • Video Outgoing-inspection: Provided Core Components: Pressure Vessel, Motor, Bearing, Gear, Pump, Gearbox, Engine, PLC • Year: 2018