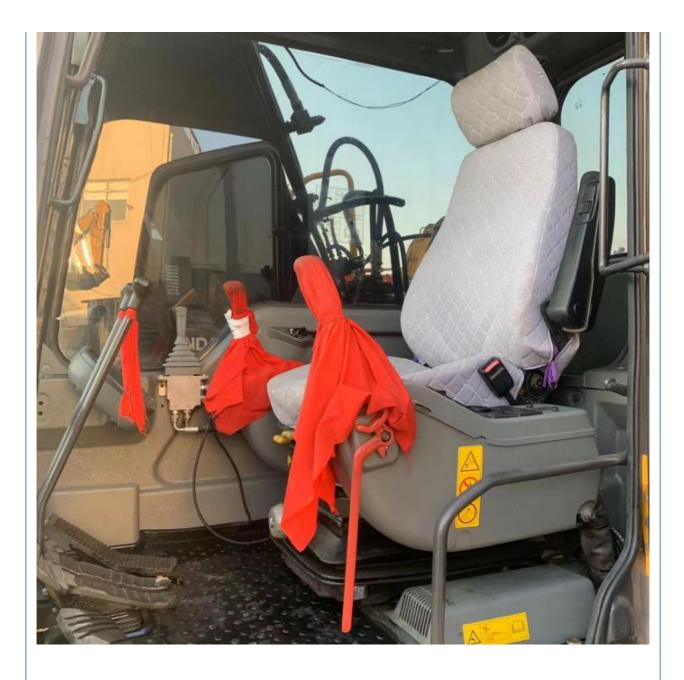

## Volvo EC140 14 Ton Mini Excavator with ORIGINAL Hydraulic Cylinder 2018 Good Condition



• Machine Weight: 14600 KG • Hydraulic Cylinder Brand: ORIGINAL • Hydraulic Pump Brand: ORIGINAL • Hydraulic Valve Brand: ORIGINAL Volvo . Engine Brand: 90 KW • Power: • Machinery Test Report: Provided • Video Outgoing-inspection: Provided Core Components: Pressure Vessel, Motor, Bearing, Gear, Pump, Gearbox, Engine, PLC • Year: 2018

2000



### More Images

Working Hours:









# Product Description



















## Models Of Excavators We Sell

| Komatsu used<br>excavator      PC20/PC30/PC35/PC40/PC50/PC56/PC60/PC70/PC75/PC78/PC10<br>0/PC110/PC120/PC128/PC130/PC138/PC150/PC160/PC200/PC210/PC22<br>0/PC228/PC240/PC270/PC300/PC350/PC360/PC400/PC450/PC460/PC49<br>0/PC650        Carter used excavator      CAT303/CAT305/CAT305.5/CAT306/CAT307/CAT308/CAT311/CAT312/C<br>AT313/CAT315/CAT318/CAT322/CAT324/CAT325/CAT326/CAT3<br>29/CAT330/CAT336/CAT340/CAT345/CAT349/CAT325/CAT326/CAT3<br>29/CAT330/CAT336/CAT340/CAT345/CAT349/CAT375        Doosan used excavator      DH(DX)35/55/60/70/75/80/150/200/215/220/225/235/260/300/350/370/420/<br>500/530        Sany used excavator      SY16/SY35/SY55/SY60/SY65/SY75/SY85/SY95/SY115/SY135/SY155/SY<br>205/SY215/SY225/SY265/SY305/SY335/SY365        Hitachi used excava