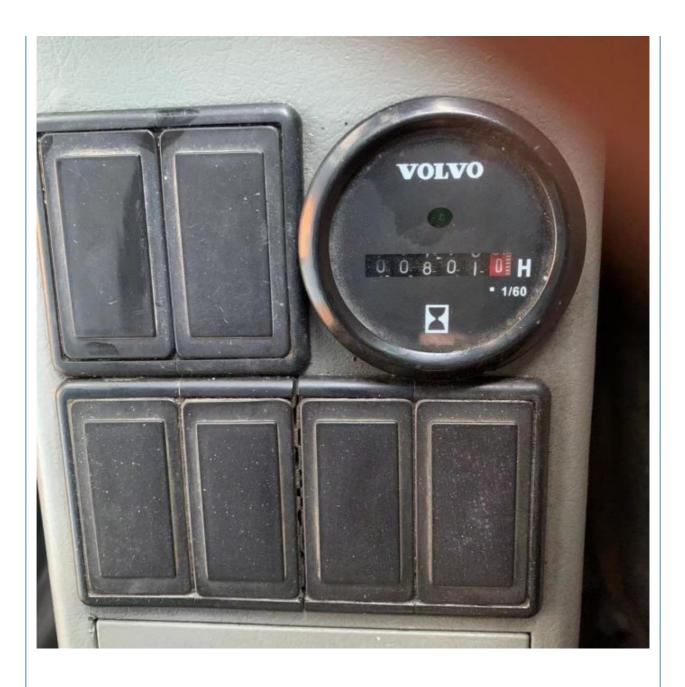

## Volvo EC140 14 Ton Mini Excavator with ORIGINAL Hydraulic Cylinder 2018 Good Condition



• Machine Weight: 14600 KG • Hydraulic Cylinder Brand: ORIGINAL • Hydraulic Pump Brand: ORIGINAL • Hydraulic Valve Brand: ORIGINAL Volvo . Engine Brand: 90 KW • Power: • Machinery Test Report: Provided • Video Outgoing-inspection: Provided Core Components: Pressure Vessel, Motor, Bearing, Gear, Pump, Gearbox, Engine, PLC • Year: 2018

2000



### More Images

Working Hours:









# Product Description



















## Models Of Excavators We Sell

| Komatsu used<br>excavator      PC20/PC30/PC35/PC40/PC50/PC56/PC60/PC70/PC75/PC78/PC10<br>0/PC110/PC120/PC128/PC130/PC138/PC150/PC160/PC200/PC210/PC22<br>0/PC228/PC240/PC270/PC300/PC350/PC360/PC400/PC450/PC460/PC49<br>0/PC650        Carter used excavator      CAT303/CAT305/CAT305.5/CAT306/CAT307/CAT308/CAT311/CAT312/C<br>AT313/CAT315/CAT318/CAT322/CAT324/CAT325/CAT326/CAT3<br>29/CAT330/CAT336/CAT340/CAT345/CAT349/CAT325/CAT326/CAT3<br>29/CAT330/CAT336/CAT340/CAT345/CAT349/CAT375        Doosan used excavator      DH(DX)35/55/60/70/75/80/150/200/215/220/225/235/260/300/350/370/420/<br>500/530        Sany used excavator      SY16/SY35/SY55/SY60/SY65/SY75/SY85/SY95/SY115/SY135/SY155/SY<br>205/SY215/SY225/SY265/SY305/SY335/SY365        Hitachi used exca