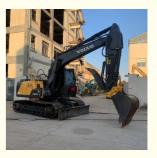

## Volvo EC140 14 Ton Mini Excavator with ORIGINAL Hydraulic Cylinder 2018 Good Condition

• Machine Weight: 14600 KG • Hydraulic Cylinder Brand: ORIGINAL • Hydraulic Pump Brand: ORIGINAL • Hydraulic Valve Brand: ORIGINAL Volvo . Engine Brand: 90 KW • Power: • Machinery Test Report: Provided • Video Outgoing-inspection: Provided Core Components: Pressure Vessel, Motor, Bearing, Gear, Pump, Gearbox, Engine, PLC • Year: 2018