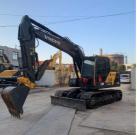

## Volvo EC140 14 Ton Mini Excavator with ORIGINAL Hydraulic Cylinder 2018 Good Condition

• Machine Weight: 14600 KG • Hydraulic Cylinder Brand: ORIGINAL • Hydraulic Pump Brand: ORIGINAL • Hydraulic Valve Brand: ORIGINAL Volvo . Engine Brand: 90 KW • Power: • Machinery Test Report: Provided • Video Outgoing-inspection: Provided Core Components: Pressure Vessel, Motor, Bearing, Gear, Pump, Gearbox, Engine, PLC • Year: 2018