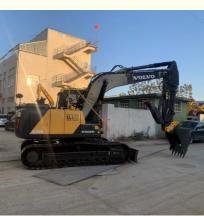

## Volvo EC140 14 Ton Mini Excavator with ORIGINAL Hydraulic Cylinder 2018 Good Condition

• Machine Weight: 14600 KG • Hydraulic Cylinder Brand: ORIGINAL • Hydraulic Pump Brand: ORIGINAL • Hydraulic Valve Brand: ORIGINAL Volvo . Engine Brand: 90 KW • Power: • Machinery Test Report: Provided • Video Outgoing-inspection: Provided Core Components: Pressure Vessel, Motor, Bearing, Gear, Pump, Gearbox, Engine, PLC • Year: 2018

### More Images

Working Hours: