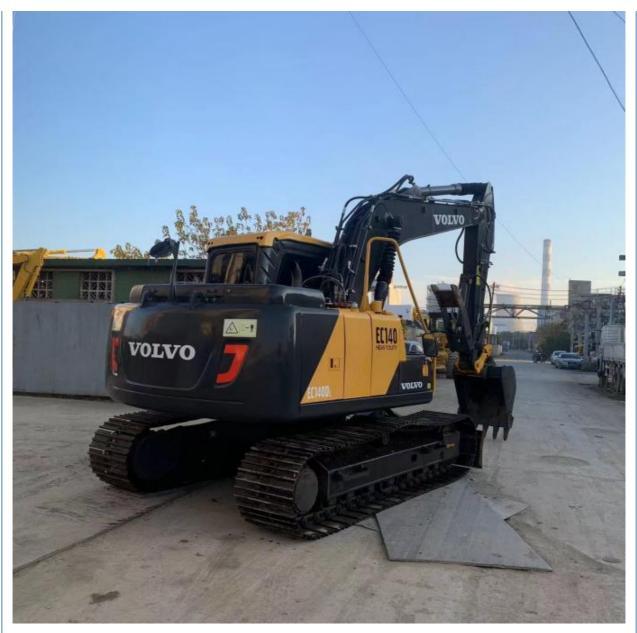

## Volvo EC140 14 Ton Mini Excavator with ORIGINAL Hydraulic Cylinder 2018 Good Condition



• Machine Weight: 14600 KG • Hydraulic Cylinder Brand: ORIGINAL • Hydraulic Pump Brand: ORIGINAL • Hydraulic Valve Brand: ORIGINAL Volvo . Engine Brand: 90 KW • Power: • Machinery Test Report: Provided • Video Outgoing-inspection: Provided Core Components: Pressure Vessel, Motor, Bearing, Gear, Pump, Gearbox, Engine, PLC • Year: 2018

2000



### More Images

Working Hours:









# Product Description



















## Models Of Excavators We Sell

| Komatsu used<br>excavator      PC20/PC30/PC35/PC40/PC50/PC56/PC60/PC70/PC75/PC78/PC10<br>0/PC110/PC120/PC128/PC130/PC138/PC150/PC160/PC200/PC210/PC22<br>0/PC228/PC240/PC270/PC300/PC350/PC360/PC400/PC450/PC460/PC49<br>0/PC650        Carter used excavator      CAT303/CAT305/CAT305.5/CAT306/CAT307/CAT308/CAT311/CAT312/C<br>AT313/CAT315/CAT318/CAT322/CAT324/CAT325/CAT326/CAT3<br>29/CAT330/CAT336/CAT340/CAT345/CAT349/CAT325/CAT326/CAT3<br>29/CAT330/CAT336/CAT340/CAT345/CAT349/CAT375        Doosan used excavator      DH(DX)35/55/60/70/75/80/150/200/215/220/225/235/260/300/350/370/420/<br>500/530        Sany used excavator      SY16/SY35/SY55/SY60/SY65/SY75/SY85/SY95/SY115/SY135/SY155/SY<br>205/SY215/SY225/SY265/SY305/SY335/SY365        Hitachi used excavator