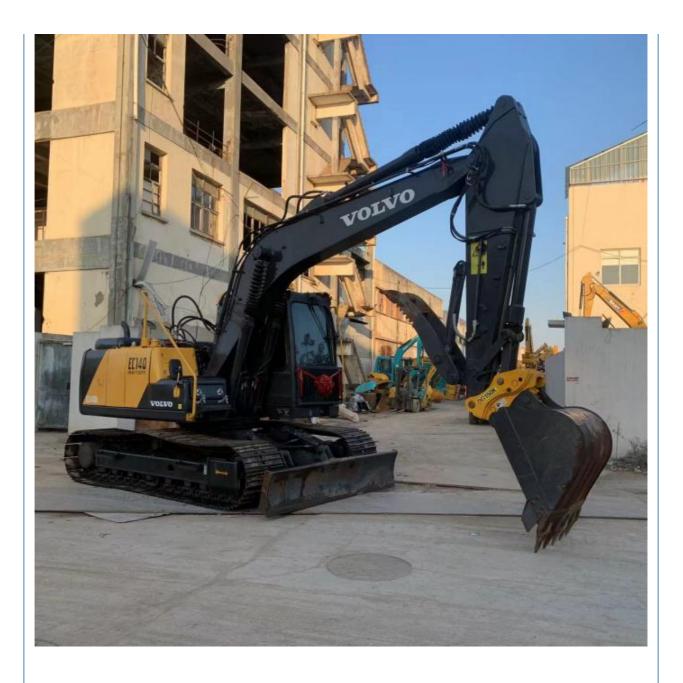

## Volvo EC140 14 Ton Mini Excavator with ORIGINAL Hydraulic Cylinder 2018 Good Condition



• Machine Weight: 14600 KG • Hydraulic Cylinder Brand: ORIGINAL • Hydraulic Pump Brand: ORIGINAL • Hydraulic Valve Brand: ORIGINAL Volvo . Engine Brand: 90 KW • Power: • Machinery Test Report: Provided • Video Outgoing-inspection: Provided Core Components: Pressure Vessel, Motor, Bearing, Gear, Pump, Gearbox, Engine, PLC • Year: 2018

2000



### More Images

Working Hours:









# Product Description



















## Models Of Excavators We Sell

| Komatsu used<br>excavator      PC20/PC30/PC35/PC40/PC50/PC56/PC60/PC70/PC75/PC78/PC10<br>0/PC110/PC120/PC128/PC130/PC138/PC150/PC160/PC200/PC210/PC22<br>0/PC228/PC240/PC270/PC300/PC350/PC360/PC400/PC450/PC460/PC49<br>0/PC650        Carter used excavator      CAT303/CAT305/CAT305.5/CAT306/CAT307/CAT308/CAT311/CAT312/C<br>AT313/CAT315/CAT318/CAT322/CAT324/CAT325/CAT326/CAT3<br>29/CAT330/CAT336/CAT340/CAT345/CAT349/CAT325/CAT326/CAT3<br>29/CAT330/CAT336/CAT340/CAT345/CAT349/CAT375        Doosan used excavator      DH(DX)35/55/60/70/75/80/150/200/215/220/225/235/260/300/350/370/420/<br>500/530        Sany used excavator      SY16/SY35/SY55/SY60/SY65/SY75/SY85/SY95/SY115/SY135/SY155/SY<br>205/SY215/SY225/SY265/SY305/SY335/SY365        Hitachi used excavato