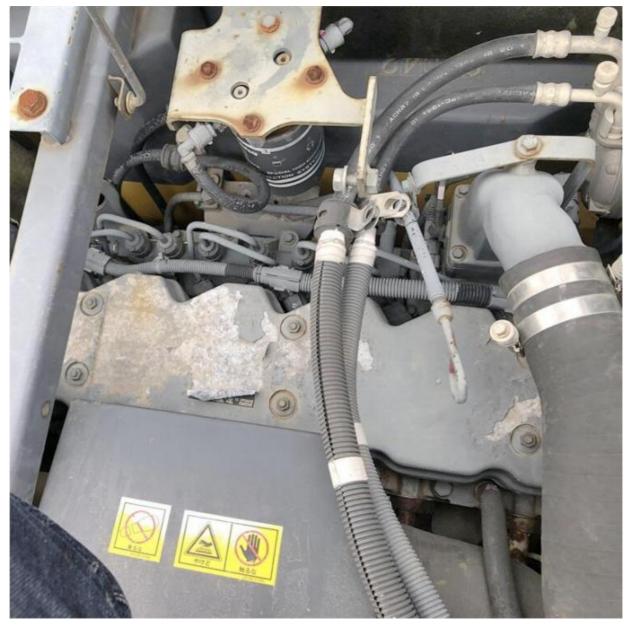

# Good Condition 22 Ton Original Komatsu Japanese Used Excavator in Shanghai 2018 Year

#### **Basic Information**

• Place of Origin: Japan

Price: \$32,000.00/units 1-3 units



## **Product Specification**

Showroom Location: None · Operating Weight: 22630 KG 1 M<sup>3</sup> . Bucket Capacity: . Machine Weight: 22000 KG • Hydraulic Cylinder Brand: Original • Hydraulic Pump Brand: Original • Hydraulic Valve Brand: Original Cummins . Engine Brand: 116 KW • Power: • Machinery Test Report: Provided • Video Outgoing-inspection: Provided

• Core Components: Pressure Vessel, Motor, Bearing, Gear,

Pump, Gearbox, Engine, PLC

Year: 2018Working Hours: 2900



## More Images









# Product Description

# **Product Description**















#### Models Of Excavators We Sell

| Komatsu used excavator | PC20/PC30/PC35/PC40/PC50/PC55/PC56/PC60/PC70/PC75/PC78/PC10 0/PC110/PC120/PC128/PC130/PC138/PC150/PC160/PC200/PC210/PC22 0/PC228/PC240/PC270/PC300/PC350/PC360/PC400/PC450/PC460/PC49 0/PC650 |
|------------------------|-----------------------------------------------------------------------------------------------------------------------------------------------------------------------------------------------|
| Carter used excavator  | CAT303/CAT305/CAT305.5/CAT306/CAT307/CAT308/CAT311/CAT312/C<br>AT313/CAT315/CAT318/CAT320/CAT323/CAT324/CAT325/CAT326/CAT3                                                                    |

29/CAT330/CAT336/CAT340/CAT345/CAT349/CAT375

Doosan used excavator

DH(DX)35/55/60/70/75/80/150/200/215/