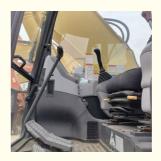

# Good Condition 22 Ton Original Komatsu Japanese Used Excavator in Shanghai 2018 Year

#### **Basic Information**

• Place of Origin: Japan

Price: \$32,000.00/units 1-3 units



## **Product Specification**

Showroom Location: None · Operating Weight: 22630 KG 1 M<sup>3</sup> . Bucket Capacity: . Machine Weight: 22000 KG • Hydraulic Cylinder Brand: Original • Hydraulic Pump Brand: Original • Hydraulic Valve Brand: Original Cummins . Engine Brand: 116 KW • Power: • Machinery Test Report: Provided • Video Outgoing-inspection: Provided

• Core Components: Pressure Vessel, Motor, Bearing, Gear,

Pump, Gearbox, Engine, PLC

Year: 2018Working Hours: 2900



## More Images









# Product Description

# **Product Description**















#### Models Of Excavators We Sell

| Komatsu used excavator | PC20/PC30/PC35/PC40/PC50/PC55/PC56/PC60/PC70/PC75/PC78/PC10 0/PC110/PC120/PC128/PC130/PC138/PC150/PC160/PC200/PC210/PC22 0/PC228/PC240/PC270/PC300/PC350/PC360/PC400/PC450/PC460/PC49 0/PC650 |
|------------------------|-----------------------------------------------------------------------------------------------------------------------------------------------------------------------------------------------|
| Carter used excavator  | CAT303/CAT305/CAT305.5/CAT306/CAT307/CAT308/CAT311/CAT312/C<br>AT313/CAT315/CAT318/CAT320/CAT323/CAT324/CAT325/CAT326/CAT3                                                                    |

29/CAT330/CAT336/CAT340/CAT345/CAT349/C