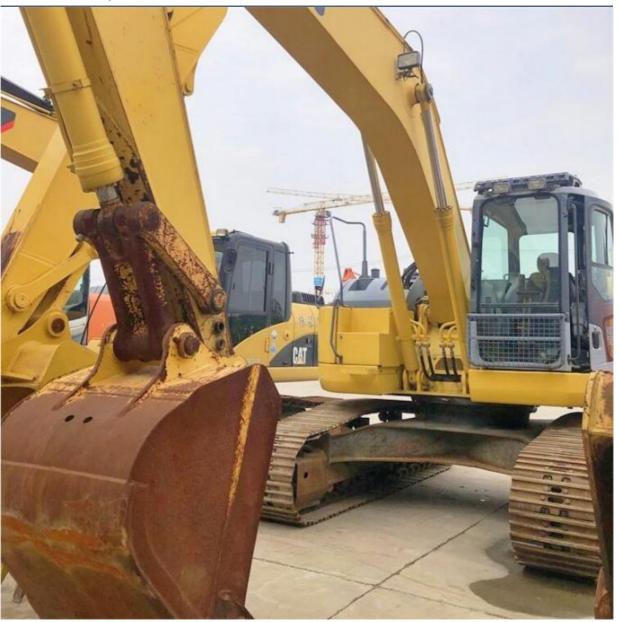

# Good Condition 22 Ton Original Komatsu Japanese Used Excavator in Shanghai 2018 Year

#### **Basic Information**

• Place of Origin: Japan

Price: \$32,000.00/units 1-3 units



## **Product Specification**

Showroom Location: None · Operating Weight: 22630 KG 1 M<sup>3</sup> . Bucket Capacity: . Machine Weight: 22000 KG • Hydraulic Cylinder Brand: Original • Hydraulic Pump Brand: Original • Hydraulic Valve Brand: Original Cummins . Engine Brand: 116 KW • Power: • Machinery Test Report: Provided • Video Outgoing-inspection: Provided

• Core Components: Pressure Vessel, Motor, Bearing, Gear,

Pump, Gearbox, Engine, PLC

Year: 2018Working Hours: 2900



## More Images









# Product Description

# **Product Description**















#### Models Of Excavators We Sell

| Komatsu used excavator | PC20/PC30/PC35/PC40/PC50/PC55/PC56/PC60/PC70/PC75/PC78/PC10 0/PC110/PC120/PC128/PC130/PC138/PC150/PC160/PC200/PC210/PC22 0/PC228/PC240/PC270/PC300/PC350/PC360/PC400/PC450/PC460/PC49 0/PC650 |
|------------------------|-----------------------------------------------------------------------------------------------------------------------------------------------------------------------------------------------|
| Carter used excavator  | CAT303/CAT305/CAT305.5/CAT306/CAT307/CAT308/CAT311/CAT312/C<br>AT313/CAT315/CAT318/CAT320/CAT323/CAT324/CAT325/CAT326/CAT3                                                                    |

29/CAT330/CAT336/CAT340/CAT345/CAT349/CAT375

Doosan used excavator

DH(DX)35/55/60/70/75/80/