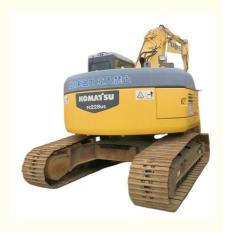

# Good Condition 22 Ton Original Komatsu Japanese Used Excavator in Shanghai 2018 Year

## **Product Specification**

Showroom Location: None · Operating Weight: 22630 KG 1 M<sup>3</sup> . Bucket Capacity: . Machine Weight: 22000 KG • Hydraulic Cylinder Brand: Original • Hydraulic Pump Brand: Original • Hydraulic Valve Brand: Original Cummins . Engine Brand: 116 KW • Power: • Machinery Test Report: Provided • Video Outgoing-inspection: Provided

• Core Components: Pressure Vessel, Motor, Bearing, Gear,

Pump, Gearbox, Engine, PLC

Year: 2018Working Hours: 2900