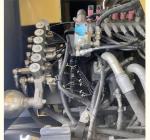

# Good Condition 22 Ton Original Komatsu Japanese Used Excavator in Shanghai 2018 Year

#### **Basic Information**

• Place of Origin: Japan

Price: \$32,000.00/units 1-3 units



## **Product Specification**

Showroom Location: None · Operating Weight: 22630 KG 1 M<sup>3</sup> . Bucket Capacity: . Machine Weight: 22000 KG • Hydraulic Cylinder Brand: Original • Hydraulic Pump Brand: Original • Hydraulic Valve Brand: Original Cummins . Engine Brand: 116 KW • Power: • Machinery Test Report: Provided • Video Outgoing-inspection: Provided

• Core Components: Pressure Vessel, Motor, Bearing, Gear,

Pump, Gearbox, Engine, PLC

Year: 2018Working Hours: 2900



## More Images









# Product Description

# **Product Description**















#### Models Of Excavators We Sell

| Komatsu used excavator | PC20/PC30/PC35/PC40/PC50/PC55/PC56/PC60/PC70/PC75/PC78/PC10 0/PC110/PC120/PC128/PC130/PC138/PC150/PC160/PC200/PC210/PC22 0/PC228/PC240/PC270/PC300/PC350/PC360/PC400/PC450/PC460/PC49 0/PC650 |
|------------------------|-----------------------------------------------------------------------------------------------------------------------------------------------------------------------------------------------|
| Carter used excavator  | CAT303/CAT305/CAT305.5/CAT306/CAT307/CAT308/CAT311/CAT312/C<br>AT313/CAT315/CAT318/CAT320/CAT323/CAT324/CAT325/CAT326/CAT3                                                                    |

29/CAT330/CAT336/CAT340/CAT345/CAT349/CAT