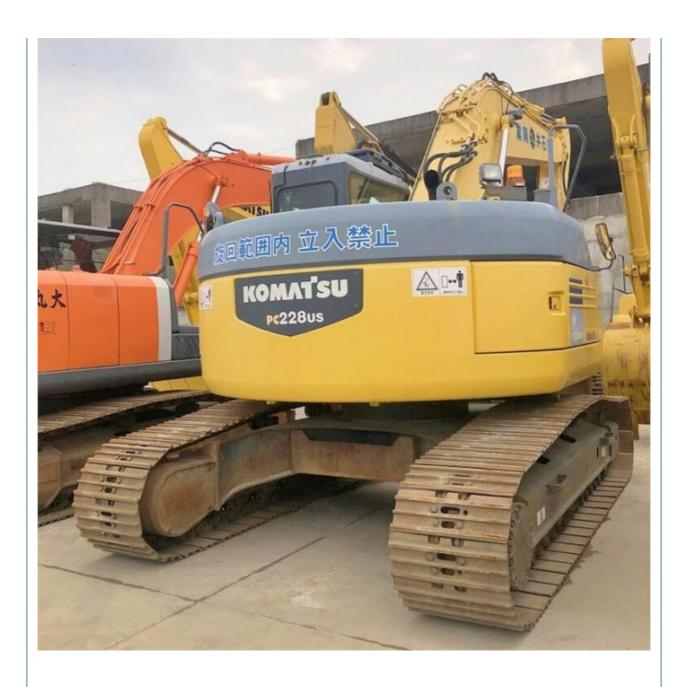

# Good Condition 22 Ton Original Komatsu Japanese Used Excavator in Shanghai 2018 Year

## **Product Specification**

Showroom Location: None · Operating Weight: 22630 KG 1 M<sup>3</sup> . Bucket Capacity: . Machine Weight: 22000 KG • Hydraulic Cylinder Brand: Original • Hydraulic Pump Brand: Original • Hydraulic Valve Brand: Original Cummins . Engine Brand: 116 KW • Power: • Machinery Test Report: Provided • Video Outgoing-inspection: Provided

• Core Components: Pressure Vessel, Motor, Bearing, Gear,

Pump, Gearbox, Engine, PLC

Year: 2018Working Hours: 2900