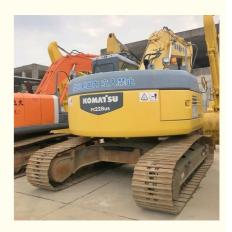

# Good Condition 22 Ton Original Komatsu Japanese Used Excavator in Shanghai 2018 Year

## **Product Specification**

Showroom Location: None · Operating Weight: 22630 KG 1 M<sup>3</sup> . Bucket Capacity: . Machine Weight: 22000 KG • Hydraulic Cylinder Brand: Original • Hydraulic Pump Brand: Original • Hydraulic Valve Brand: Original Cummins . Engine Brand: 116 KW • Power: • Machinery Test Report: Provided • Video Outgoing-inspection: Provided

• Core Components: Pressure Vessel, Motor, Bearing, Gear,

Pump, Gearbox, Engine, PLC

Year: 2018Working Hours: 2900