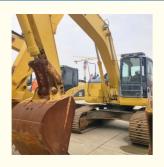

# Good Condition 22 Ton Original Komatsu Japanese Used Excavator in Shanghai 2018 Year

## **Product Specification**

Showroom Location: None · Operating Weight: 22630 KG 1 M<sup>3</sup> . Bucket Capacity: . Machine Weight: 22000 KG • Hydraulic Cylinder Brand: Original • Hydraulic Pump Brand: Original • Hydraulic Valve Brand: Original Cummins . Engine Brand: 116 KW • Power: • Machinery Test Report: Provided • Video Outgoing-inspection: Provided

• Core Components: Pressure Vessel, Motor, Bearing, Gear,

Pump, Gearbox, Engine, PLC

Year: 2018Working Hours: 2900