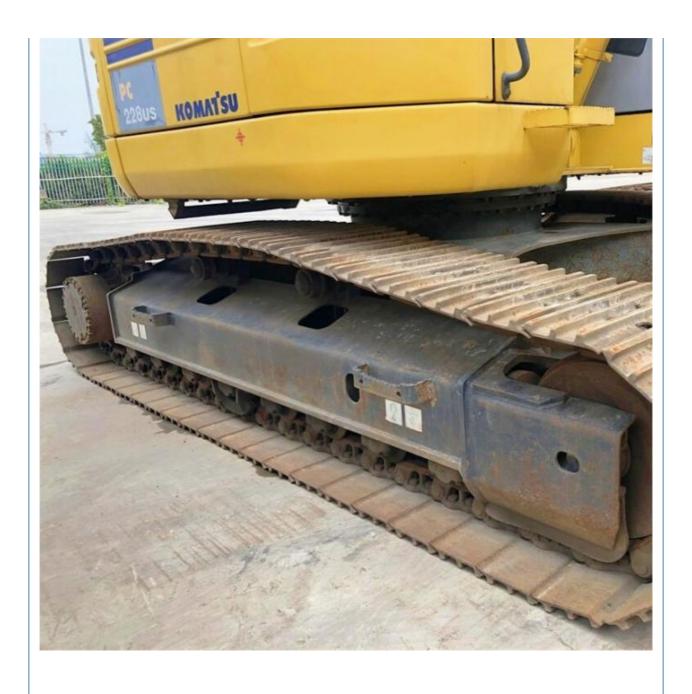

# Good Condition 22 Ton Original Komatsu Japanese Used Excavator in Shanghai 2018 Year

#### **Basic Information**

• Place of Origin: Japan

Price: \$32,000.00/units 1-3 units



## **Product Specification**

Showroom Location: None · Operating Weight: 22630 KG 1 M<sup>3</sup> . Bucket Capacity: . Machine Weight: 22000 KG • Hydraulic Cylinder Brand: Original • Hydraulic Pump Brand: Original • Hydraulic Valve Brand: Original Cummins . Engine Brand: 116 KW • Power: • Machinery Test Report: Provided • Video Outgoing-inspection: Provided

• Core Components: Pressure Vessel, Motor, Bearing, Gear,

Pump, Gearbox, Engine, PLC

Year: 2018Working Hours: 2900



## More Images









# Product Description

# **Product Description**















#### Models Of Excavators We Sell

| Komatsu used excavator | PC20/PC30/PC35/PC40/PC50/PC55/PC56/PC60/PC70/PC75/PC78/PC10 0/PC110/PC120/PC128/PC130/PC138/PC150/PC160/PC200/PC210/PC22 0/PC228/PC240/PC270/PC300/PC350/PC360/PC400/PC450/PC460/PC49 0/PC650 |
|------------------------|-----------------------------------------------------------------------------------------------------------------------------------------------------------------------------------------------|
| Carter used excavator  | CAT303/CAT305/CAT305.5/CAT306/CAT307/CAT308/CAT311/CAT312/C<br>AT313/CAT315/CAT318/CAT320/CAT323/CAT324/CAT325/CAT326/CAT3                                                                    |

29/CAT330/CAT336/CAT340/CAT345/CAT349/CAT375

Doosan used excavator

DH(DX)35/55/60/70/75/80/15