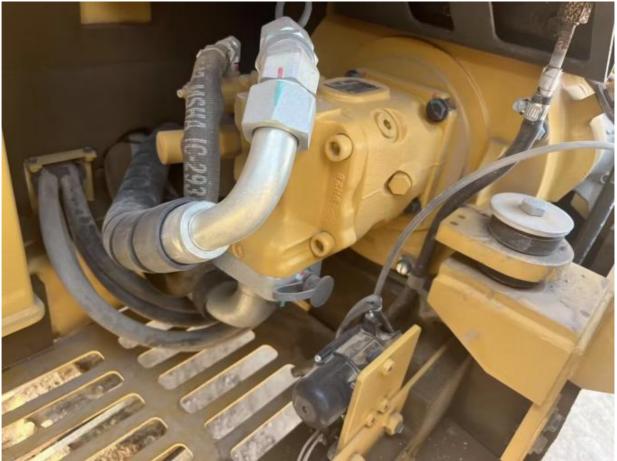

#### **Product Specification**

Showroom Location: None · Operating Weight: 5.3 Ton 0.22 M<sup>3</sup> . Bucket Capacity: • Machine Weight: 4900 KG Hydraulic Cylinder Brand: **ORIGINAL** • Hydraulic Pump Brand: **ORIGINAL**  Hydraulic Valve Brand: **ORIGINAL** CAT . Engine Brand: 33.8 KW • Power: • Machinery Test Report: Provided

• Core Components: Pressure Vessel, Motor, Bearing, Gear,

Pump, Gearbox, Engine, PLC

Year: 2020Working Hours: 2112

• Video Outgoing-inspection: Provided