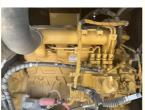

#### **Product Specification**

Showroom Location: None · Operating Weight: 5.3 Ton 0.22 M<sup>3</sup> . Bucket Capacity: • Machine Weight: 4900 KG Hydraulic Cylinder Brand: **ORIGINAL** • Hydraulic Pump Brand: **ORIGINAL**  Hydraulic Valve Brand: **ORIGINAL** CAT . Engine Brand: 33.8 KW • Power: • Machinery Test Report: Provided

• Core Components: Pressure Vessel, Motor, Bearing, Gear,

Pump, Gearbox, Engine, PLC

Year: 2020Working Hours: 2112

• Video Outgoing-inspection: Provided