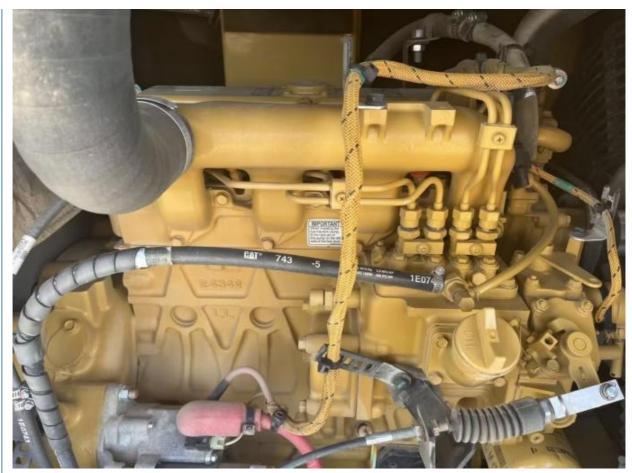

#### **Product Specification**

Showroom Location: None · Operating Weight: 5.3 Ton 0.22 M<sup>3</sup> . Bucket Capacity: • Machine Weight: 4900 KG Hydraulic Cylinder Brand: **ORIGINAL** • Hydraulic Pump Brand: **ORIGINAL**  Hydraulic Valve Brand: **ORIGINAL** CAT . Engine Brand: 33.8 KW • Power: • Machinery Test Report: Provided

• Core Components: Pressure Vessel, Motor, Bearing, Gear,

Pump, Gearbox, Engine, PLC

Year: 2020Working Hours: 2112

• Video Outgoing-inspection: Provided