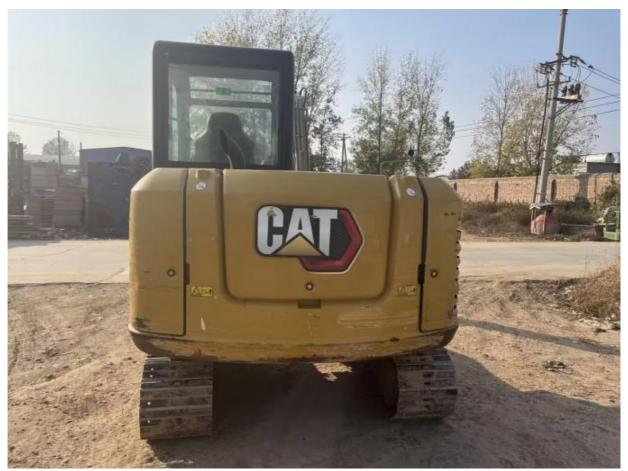

# Caterpillar 305.5E Excavator 5.3 Ton Operating Weight and ORIGINAL Hydraulic Cylinder

#### **Product Specification**

Showroom Location: None · Operating Weight: 5.3 Ton 0.22 M<sup>3</sup> . Bucket Capacity: • Machine Weight: 4900 KG Hydraulic Cylinder Brand: **ORIGINAL** • Hydraulic Pump Brand: **ORIGINAL**  Hydraulic Valve Brand: **ORIGINAL** CAT . Engine Brand: 33.8 KW • Power: • Machinery Test Report: Provided