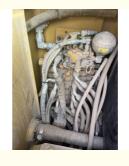

#### **Product Specification**

Showroom Location: None · Operating Weight: 5.3 Ton 0.22 M<sup>3</sup> . Bucket Capacity: • Machine Weight: 4900 KG Hydraulic Cylinder Brand: **ORIGINAL** • Hydraulic Pump Brand: **ORIGINAL**  Hydraulic Valve Brand: **ORIGINAL** CAT . Engine Brand: 33.8 KW • Power: • Machinery Test Report: Provided

• Core Components: Pressure Vessel, Motor, Bearing, Gear,

Pump, Gearbox, Engine, PLC

Year: 2020Working Hours: 2112

• Video Outgoing-inspection: Provided