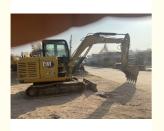

# Caterpillar 305.5E Excavator 5.3 Ton Operating Weight and ORIGINAL Hydraulic Cylinder

#### **Product Specification**

Showroom Location: None · Operating Weight: 5.3 Ton 0.22 M<sup>3</sup> . Bucket Capacity: • Machine Weight: 4900 KG Hydraulic Cylinder Brand: **ORIGINAL** • Hydraulic Pump Brand: **ORIGINAL**  Hydraulic Valve Brand: **ORIGINAL** CAT . Engine Brand: 33.8 KW • Power: • Machinery Test Report: Provided