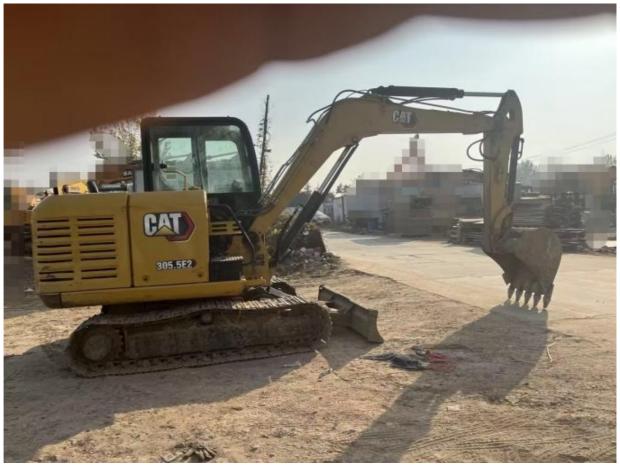

# Caterpillar 305.5E Excavator 5.3 Ton Operating Weight and ORIGINAL Hydraulic Cylinder

#### **Product Specification**

Showroom Location: None · Operating Weight: 5.3 Ton 0.22 M<sup>3</sup> . Bucket Capacity: • Machine Weight: 4900 KG Hydraulic Cylinder Brand: **ORIGINAL** • Hydraulic Pump Brand: **ORIGINAL**  Hydraulic Valve Brand: **ORIGINAL** CAT . Engine Brand: 33.8 KW • Power: • Machinery Test Report: Provided

• Core Components: Pressure Vessel, Motor, Bearing, Gear,

Pump, Gearbox, Engine, PLC

Year: 2020Working Hours: 2112

• Video Outgoing-inspection: Provided