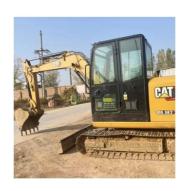

# Caterpillar 305.5E Excavator 5.3 Ton Operating Weight and ORIGINAL Hydraulic Cylinder

#### **Product Specification**

Showroom Location: None · Operating Weight: 5.3 Ton 0.22 M<sup>3</sup> . Bucket Capacity: • Machine Weight: 4900 KG Hydraulic Cylinder Brand: **ORIGINAL** • Hydraulic Pump Brand: **ORIGINAL**  Hydraulic Valve Brand: **ORIGINAL** CAT . Engine Brand: 33.8 KW • Power: • Machinery Test Report: Provided