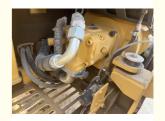

#### **Product Specification**

Showroom Location: None · Operating Weight: 5.3 Ton 0.22 M<sup>3</sup> . Bucket Capacity: • Machine Weight: 4900 KG Hydraulic Cylinder Brand: **ORIGINAL** • Hydraulic Pump Brand: **ORIGINAL**  Hydraulic Valve Brand: **ORIGINAL** CAT . Engine Brand: 33.8 KW • Power: • Machinery Test Report: Provided

• Core Components: Pressure Vessel, Motor, Bearing, Gear,

Pump, Gearbox, Engine, PLC

Year: 2020Working Hours: 2112

• Video Outgoing-inspection: Provided