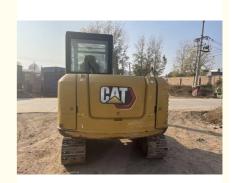

# Caterpillar 305.5E Excavator 5.3 Ton Operating Weight and ORIGINAL Hydraulic Cylinder

#### **Product Specification**

Showroom Location: None · Operating Weight: 5.3 Ton 0.22 M<sup>3</sup> . Bucket Capacity: • Machine Weight: 4900 KG Hydraulic Cylinder Brand: **ORIGINAL** • Hydraulic Pump Brand: **ORIGINAL**  Hydraulic Valve Brand: **ORIGINAL** CAT . Engine Brand: 33.8 KW • Power: • Machinery Test Report: Provided