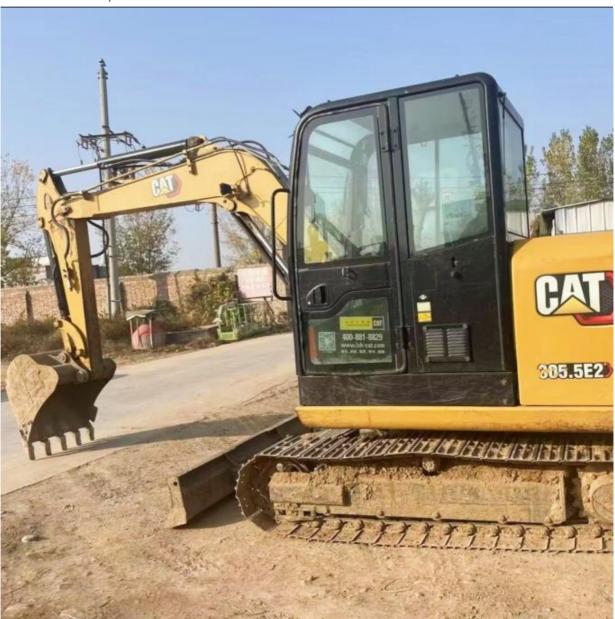

# Caterpillar 305.5E Excavator 5.3 Ton Operating Weight and ORIGINAL Hydraulic Cylinder

#### **Product Specification**

Showroom Location: None · Operating Weight: 5.3 Ton 0.22 M<sup>3</sup> . Bucket Capacity: • Machine Weight: 4900 KG Hydraulic Cylinder Brand: **ORIGINAL** • Hydraulic Pump Brand: **ORIGINAL**  Hydraulic Valve Brand: **ORIGINAL** CAT . Engine Brand: 33.8 KW • Power: • Machinery Test Report: Provided