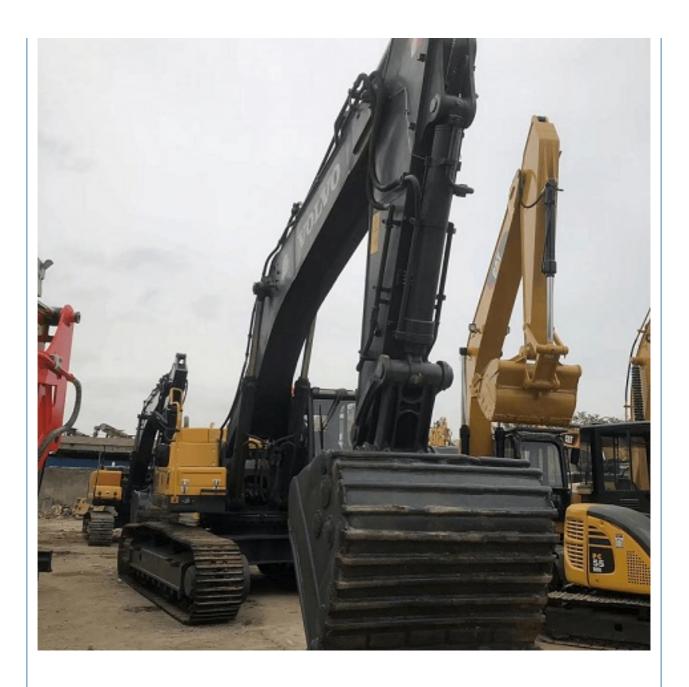

## ORIGINAL Hydraulic Pump and Valve Volvo EC 480D Used Excavator 48 Ton Made in Sweden

#### **Product Specification**

Showroom Location: None · Operating Weight: 47.9 Ton 2.1 M<sup>3</sup> . Bucket Capacity: · Machine Weight: 47900 KG Hydraulic Cylinder Brand: **ORIGINAL** • Hydraulic Pump Brand: **ORIGINAL**  Hydraulic Valve Brand: **ORIGINAL** Volvo . Engine Brand: 278 KW • Power: • Machinery Test Report: Provided • Video Outgoing-inspection: Provided