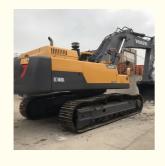

## ORIGINAL Hydraulic Pump and Valve Volvo EC 480D Used Excavator 48 Ton Made in Sweden

#### **Basic Information**

• Place of Origin: Sweden

• Price: \$52,000.00/units 1-3 units



#### **Product Specification**

Showroom Location: None · Operating Weight: 47.9 Ton 2.1 M<sup>3</sup> . Bucket Capacity: · Machine Weight: 47900 KG Hydraulic Cylinder Brand: **ORIGINAL** • Hydraulic Pump Brand: **ORIGINAL**  Hydraulic Valve Brand: **ORIGINAL** Volvo . Engine Brand: 278 KW • Power: • Machinery Test Report: Provided • Video Outgoing-inspection: Provided

• Core Components: Pressure Vessel, Motor, Bearing, Gear,

Pump, Gearbox, Engine, PLC

Year: 2019Working Hours: 2175



## More Images









# Product Description

# **Product Description**













### Models Of Excavators We Sell

Komatsu used excavator

PC20/PC30/PC35/PC40/PC50/PC55/PC56/PC60/PC70/PC75/PC78/PC10 0/PC110/PC120/PC128/PC130/PC138/PC150/PC160/PC200/PC210/PC22 0/PC228/PC240/PC270/PC300/PC350/PC360/PC400/PC450/PC460/PC49

0/PC650

CAT303/CAT305/CAT305.5/CAT306/CAT307/CAT308/CAT311/CAT312/C AT313/CAT315/CAT318/CAT320/CAT323/CAT324/CAT325/CAT326/CAT3 29/CAT330/CAT336/CAT340/CAT345/CAT349/CAT375

Doosan used excavator

DH(DX)35/55/60/70/75/80/150/200/215/220/225/235/260/300/350/370/420/ 500/530

Sany used excavator

Carter used excavator

SY16/SY35/SY55/SY60/SY65/SY75/SY85/SY95/SY115/SY135/SY155/SY 205/SY215/SY235/SY265/SY305/SY335/SY365

Hitachi used excavator

EX50/EX55/EX60/EX100/EX120/EX200/ZX50/ZX55/