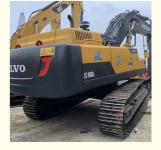

## ORIGINAL Hydraulic Pump and Valve Volvo EC 480D Used Excavator 48 Ton Made in Sweden

#### **Product Specification**

Showroom Location: None · Operating Weight: 47.9 Ton 2.1 M<sup>3</sup> . Bucket Capacity: · Machine Weight: 47900 KG Hydraulic Cylinder Brand: **ORIGINAL** • Hydraulic Pump Brand: **ORIGINAL**  Hydraulic Valve Brand: **ORIGINAL** Volvo . Engine Brand: 278 KW • Power: • Machinery Test Report: Provided • Video Outgoing-inspection: Provided