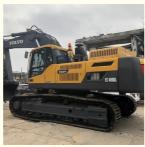

## ORIGINAL Hydraulic Pump and Valve Volvo EC 480D Used Excavator 48 Ton Made in Sweden

#### **Basic Information**

• Place of Origin: Sweden

• Price: \$52,000.00/units 1-3 units



#### **Product Specification**

Showroom Location: None · Operating Weight: 47.9 Ton 2.1 M<sup>3</sup> . Bucket Capacity: · Machine Weight: 47900 KG Hydraulic Cylinder Brand: **ORIGINAL** • Hydraulic Pump Brand: **ORIGINAL**  Hydraulic Valve Brand: **ORIGINAL** Volvo . Engine Brand: 278 KW • Power: • Machinery Test Report: Provided • Video Outgoing-inspection: Provided

• Core Components: Pressure Vessel, Motor, Bearing, Gear,

Pump, Gearbox, Engine, PLC

Year: 2019Working Hours: 2175



## More Images









# Product Description

# **Product Description**













### Models Of Excavators We Sell

Komatsu used excavator

PC20/PC30/PC35/PC40/PC50/PC55/PC56/PC60/PC70/PC75/PC78/PC10 0/PC110/PC120/PC128/PC130/PC138/PC150/PC160/PC200/PC210/PC22 0/PC228/PC240/PC270/PC300/PC350/PC360/PC400/PC450/PC460/PC49

0/PC650

CAT303/CAT305/CAT305.5/CAT306/CAT307/CAT308/CAT311/CAT312/C AT313/CAT315/CAT318/CAT320/CAT323/CAT324/CAT325/CAT326/CAT3 29/CAT330/CAT336/CAT340/CAT345/CAT349/CAT375

Doosan used excavator

DH(DX)35/55/60/70/75/80/150/200/215/220/225/235/260/300/350/370/420/ 500/530

Sany used excavator

Carter used excavator

SY16/SY35/SY55/SY60/SY65/SY75/SY85/SY95/SY115/SY135/SY155/SY 205/SY215/SY235/SY265/SY305/SY335/SY365

Hitachi used excavator

EX50/EX55/EX60/EX100/EX120/EX200/ZX50/ZX55/ZX