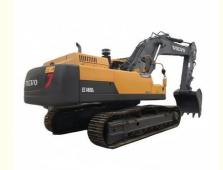

## ORIGINAL Hydraulic Pump and Valve Volvo EC 480D Used Excavator 48 Ton Made in Sweden

#### **Product Specification**

Showroom Location: None · Operating Weight: 47.9 Ton 2.1 M<sup>3</sup> . Bucket Capacity: · Machine Weight: 47900 KG Hydraulic Cylinder Brand: **ORIGINAL** • Hydraulic Pump Brand: **ORIGINAL**  Hydraulic Valve Brand: **ORIGINAL** Volvo . Engine Brand: 278 KW • Power: • Machinery Test Report: Provided • Video Outgoing-inspection: Provided