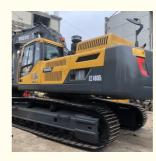

## ORIGINAL Hydraulic Pump and Valve Volvo EC 480D Used Excavator 48 Ton Made in Sweden

#### **Product Specification**

Showroom Location: None · Operating Weight: 47.9 Ton 2.1 M<sup>3</sup> . Bucket Capacity: · Machine Weight: 47900 KG Hydraulic Cylinder Brand: **ORIGINAL** • Hydraulic Pump Brand: **ORIGINAL**  Hydraulic Valve Brand: **ORIGINAL** Volvo . Engine Brand: 278 KW • Power: • Machinery Test Report: Provided • Video Outgoing-inspection: Provided