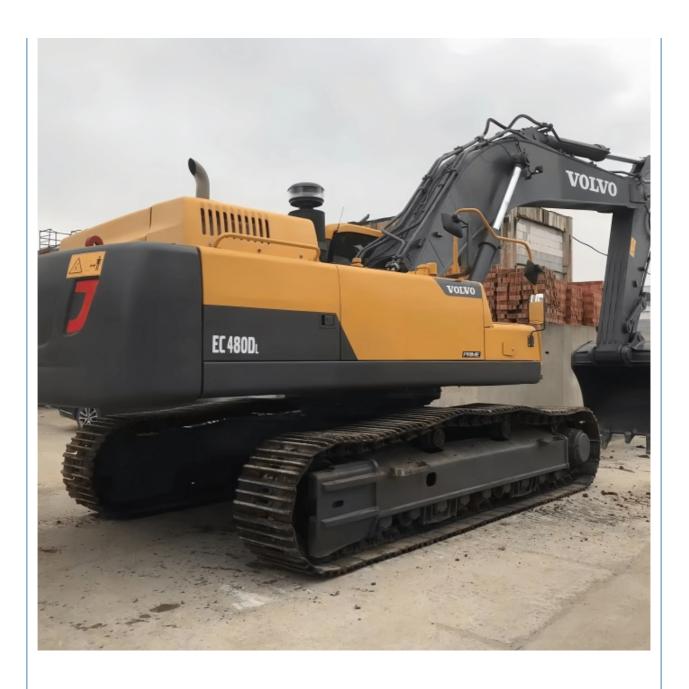

## ORIGINAL Hydraulic Pump and Valve Volvo EC 480D Used Excavator 48 Ton Made in Sweden

#### **Product Specification**

Showroom Location: None · Operating Weight: 47.9 Ton 2.1 M<sup>3</sup> . Bucket Capacity: · Machine Weight: 47900 KG Hydraulic Cylinder Brand: **ORIGINAL** • Hydraulic Pump Brand: **ORIGINAL**  Hydraulic Valve Brand: **ORIGINAL** Volvo . Engine Brand: 278 KW • Power: • Machinery Test Report: Provided • Video Outgoing-inspection: Provided

## More Images