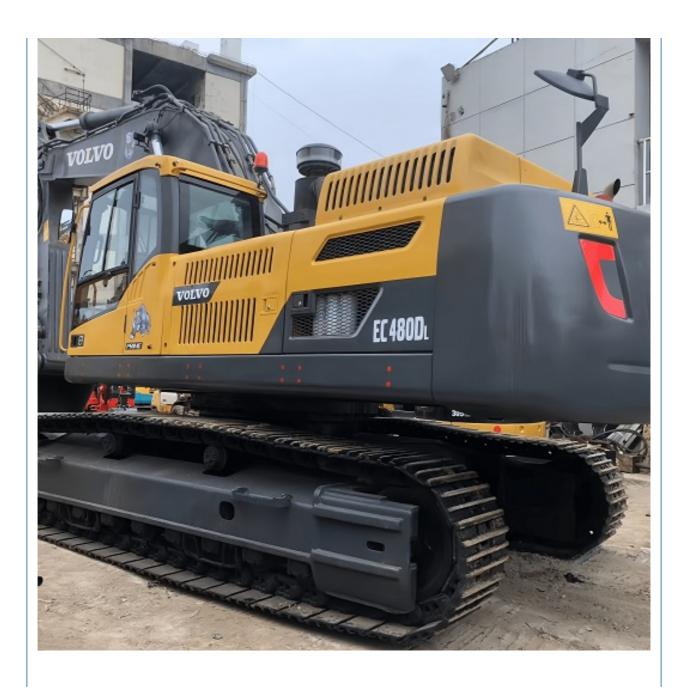

## ORIGINAL Hydraulic Pump and Valve Volvo EC 480D Used Excavator 48 Ton Made in Sweden

## More Images