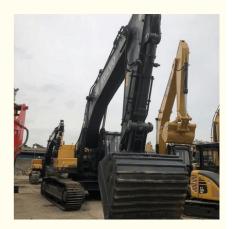

## ORIGINAL Hydraulic Pump and Valve Volvo EC 480D Used Excavator 48 Ton Made in Sweden

#### **Basic Information**

• Place of Origin: Sweden

• Price: \$52,000.00/units 1-3 units



#### **Product Specification**

Showroom Location: None · Operating Weight: 47.9 Ton 2.1 M<sup>3</sup> . Bucket Capacity: · Machine Weight: 47900 KG Hydraulic Cylinder Brand: **ORIGINAL** • Hydraulic Pump Brand: **ORIGINAL**  Hydraulic Valve Brand: **ORIGINAL** Volvo . Engine Brand: 278 KW • Power: • Machinery Test Report: Provided • Video Outgoing-inspection: Provided

• Core Components: Pressure Vessel, Motor, Bearing, Gear,

Pump, Gearbox, Engine, PLC

Year: 2019Working Hours: 2175



## More Images









# Product Description

# **Product Description**













### Models Of Excavators We Sell

Komatsu used excavator

PC20/PC30/PC35/PC40/PC50/PC55/PC56/PC60/PC70/PC75/PC78/PC10 0/PC110/PC120/PC128/PC130/PC138/PC150/PC160/PC200/PC210/PC22 0/PC228/PC240/PC270/PC300/PC350/PC360/PC400/PC450/PC460/PC49

0/PC650

CAT303/CAT305/CAT305.5/CAT306/CAT307/CAT308/CAT311/CAT312/C AT313/CAT315/CAT318/CAT320/CAT323/CAT324/CAT325/CAT326/CAT3 29/CAT330/CAT336/CAT340/CAT345/CAT349/CAT375

Doosan used excavator

DH(DX)35/55/60/70/75/80/150/200/215/220/225/235/260/300/350/370/420/ 500/530

Sany used excavator

Carter used excavator

SY16/SY35/SY55/SY60/SY65/SY75/SY85/SY95/SY115/SY135/SY155/SY 205/SY215/SY235/SY265/SY305/SY335/SY365

Hitachi used excavator

EX50/EX55/EX60/EX100/EX12