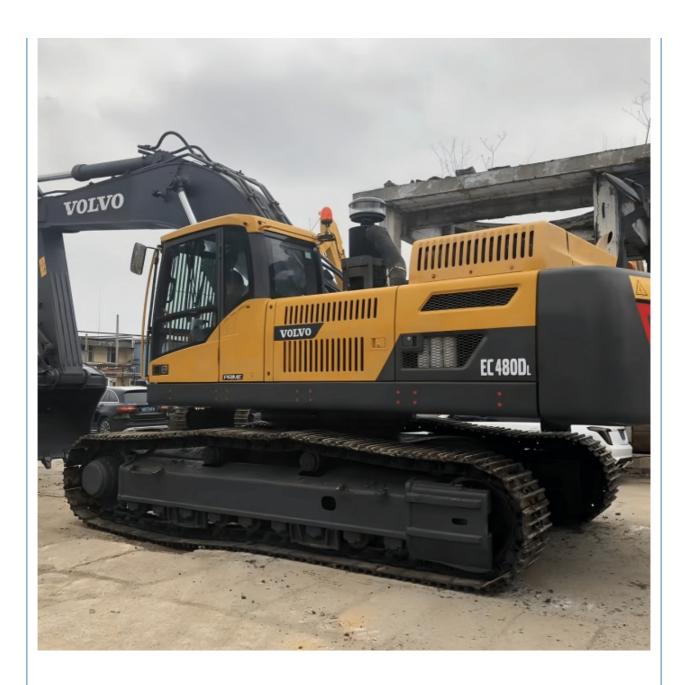

## ORIGINAL Hydraulic Pump and Valve Volvo EC 480D Used Excavator 48 Ton Made in Sweden

## More Images