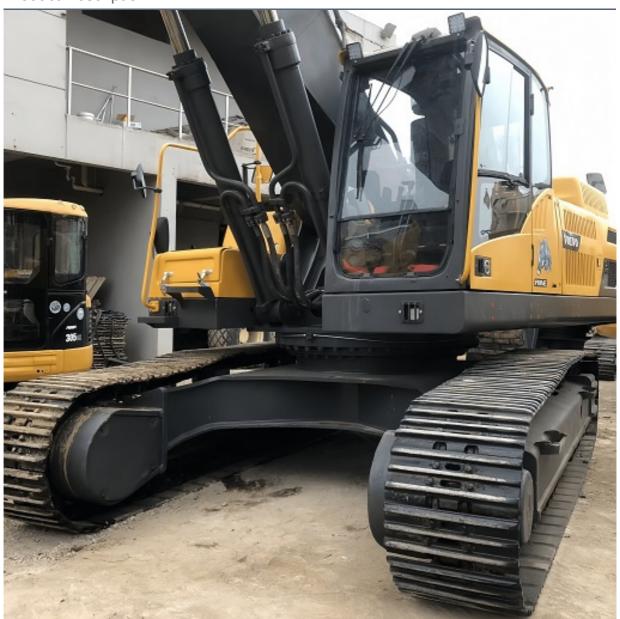

## ORIGINAL Hydraulic Pump and Valve Volvo EC 480D Used Excavator 48 Ton Made in Sweden

#### **Product Specification**

Showroom Location: None · Operating Weight: 47.9 Ton 2.1 M<sup>3</sup> . Bucket Capacity: · Machine Weight: 47900 KG Hydraulic Cylinder Brand: **ORIGINAL** • Hydraulic Pump Brand: **ORIGINAL**  Hydraulic Valve Brand: **ORIGINAL** Volvo . Engine Brand: 278 KW • Power: • Machinery Test Report: Provided • Video Outgoing-inspection: Provided