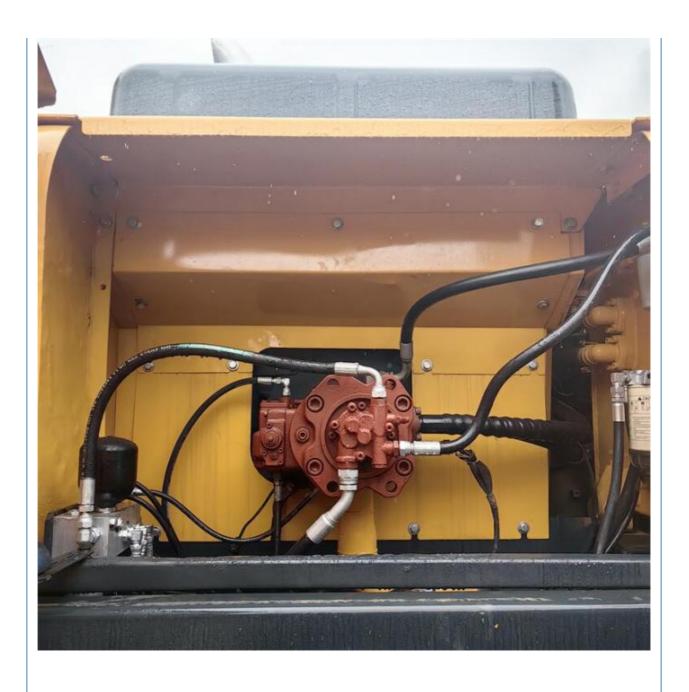

# Secondhand Hyundai305 Used Hyundai 305LC-9S Crawler Excavator 2020 year South-Of Korea

### **Basic Information**

Place of Origin: South Korea

• Price: \$30,800.00/units 1-3 units



### **Product Specification**

Showroom Location: None · Operating Weight: 29700kg 1.38m<sup>3</sup> . Bucket Capacity: • Machine Weight: 30000 KG Hydraulic Cylinder Brand: Original • Hydraulic Pump Brand: Original Hydraulic Valve Brand: Original Cummins . Engine Brand: 169KW • Power: • Machinery Test Report: Provided • Video Outgoing-inspection: Provided

• Core Components: Pressure Vessel, Motor, Bearing, Gear,

Pump, Gearbox, Engine, PLC

Year: 2020Working Hours: 1950



### More Images









## Product Description

# **Product Description**





















### Models Of Excavators We Sell

Komatsu used excavator 0/PC650

Carter used excavator

PC20/PC30/PC35/PC40/PC50/PC55/PC56/PC60/PC70/PC75/PC78/PC10 0/PC110/PC120/PC128/PC130/PC138/PC150/PC160/PC200/PC210/PC22 0/PC228/PC240/PC270/PC300/PC350/PC360/PC400/PC450/PC460/PC49

CAT303/CAT305/CAT305.5/CAT306/CAT307/CAT308/CAT311/CAT312/C AT313/CAT315/CAT318/CAT320/CAT323/CAT324/CAT325/CAT326/CAT3

29/CAT330/CAT336/CAT340/CAT345/CAT349/CAT375

DH(DX)35/55/60/70/75/80/150/200/215/220/225/235/260/300/350/370/420/ Doosan used excavator

500/530

SY16/SY35/SY55/SY60/SY65/SY75/SY85/SY95/SY115/SY135/SY155/SY Sany used excavator

205/SY215/SY235/SY265/SY305/SY335/SY365

EX50/EX55/EX60/EX100/EX120/EX200/ZX50/ZX55/ZX60/ZX70/ZX75/ZX1 20/ZX125/ZX130/ZX135/ZX200/ZX210/ZX230/ZX240/ZX250/ZX270/ZX300