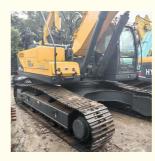

# Secondhand Hyundai305 Used Hyundai 305LC-9S Crawler Excavator 2020 year South-Of Korea

### **Product Specification**

Showroom Location: None · Operating Weight: 29700kg 1.38m<sup>3</sup> . Bucket Capacity: • Machine Weight: 30000 KG Hydraulic Cylinder Brand: Original • Hydraulic Pump Brand: Original Hydraulic Valve Brand: Original Cummins . Engine Brand: 169KW • Power: • Machinery Test Report: Provided • Video Outgoing-inspection: Provided

• Core Components: Pressure Vessel, Motor, Bearing, Gear,

Pump, Gearbox, Engine, PLC

Year: 2020Working Hours: 1950