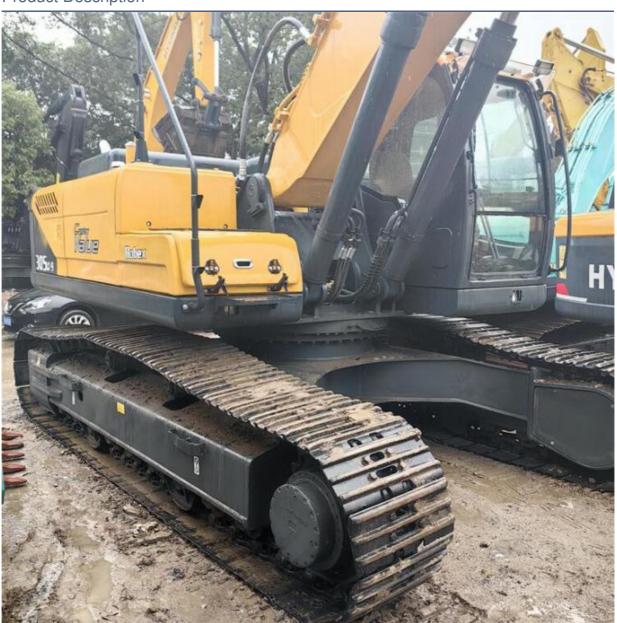

# Secondhand Hyundai305 Used Hyundai 305LC-9S Crawler Excavator 2020 year South-Of Korea

### **Product Specification**

Showroom Location: None · Operating Weight: 29700kg 1.38m<sup>3</sup> . Bucket Capacity: • Machine Weight: 30000 KG Hydraulic Cylinder Brand: Original • Hydraulic Pump Brand: Original Hydraulic Valve Brand: Original Cummins . Engine Brand: 169KW • Power: • Machinery Test Report: Provided • Video Outgoing-inspection: Provided

• Core Components: Pressure Vessel, Motor, Bearing, Gear,

Pump, Gearbox, Engine, PLC

Year: 2020Working Hours: 1950