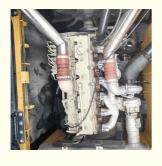

### **Product Specification**

Showroom Location: None · Operating Weight: 29700kg 1.38m<sup>3</sup> . Bucket Capacity: • Machine Weight: 30000 KG Hydraulic Cylinder Brand: Original • Hydraulic Pump Brand: Original Hydraulic Valve Brand: Original Cummins . Engine Brand: 169KW • Power: • Machinery Test Report: Provided • Video Outgoing-inspection: Provided