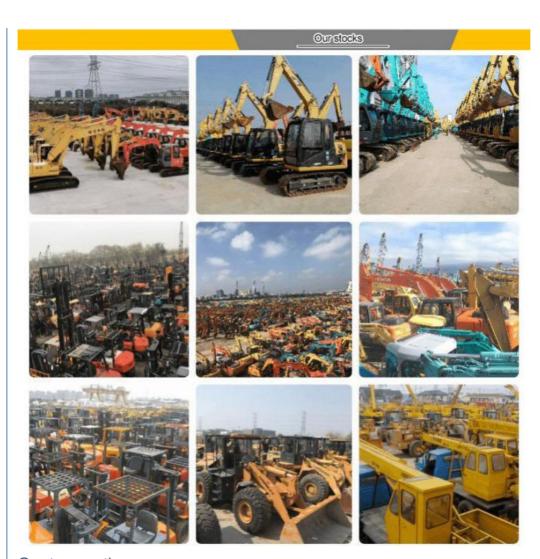

In order to serve our customers better, we deal in three(3) thousand units of construction machinery all year round and ensure delivery within 7-30 days after payment. Our team can serve you around the clock (24/7) and we hope to build a long-term business relationship with you.

Our transaction case

We can provide other accessory devices