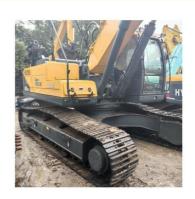

# Secondhand Hyundai305 Used Hyundai 305LC-9S Crawler Excavator 2020 year South-Of Korea

### **Product Specification**

Showroom Location: None · Operating Weight: 29700kg 1.38m<sup>3</sup> . Bucket Capacity: • Machine Weight: 30000 KG Hydraulic Cylinder Brand: Original • Hydraulic Pump Brand: Original Hydraulic Valve Brand: Original Cummins . Engine Brand: 169KW • Power: • Machinery Test Report: Provided • Video Outgoing-inspection: Provided

• Core Components: Pressure Vessel, Motor, Bearing, Gear,

Pump, Gearbox, Engine, PLC

Year: 2020Working Hours: 1950