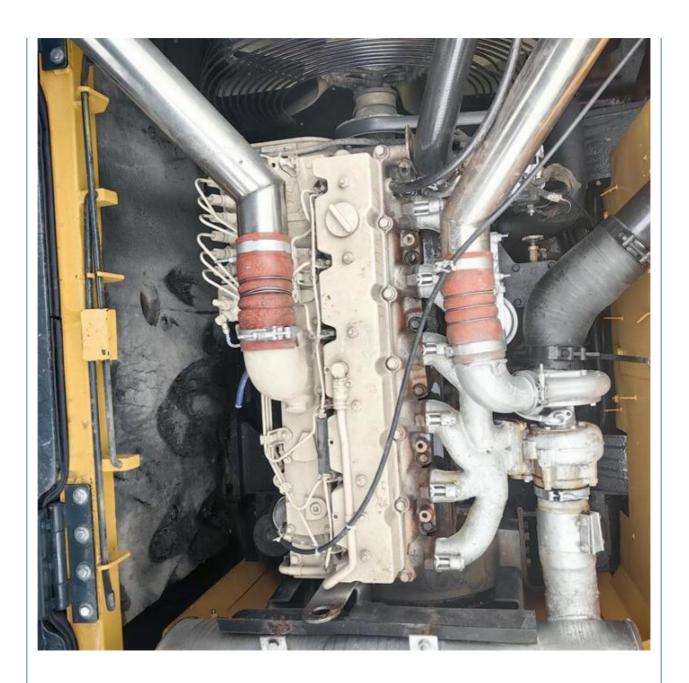

### **Product Specification**

Showroom Location: None · Operating Weight: 29700kg 1.38m<sup>3</sup> . Bucket Capacity: • Machine Weight: 30000 KG Hydraulic Cylinder Brand: Original • Hydraulic Pump Brand: Original Hydraulic Valve Brand: Original Cummins . Engine Brand: 169KW • Power: • Machinery Test Report: Provided • Video Outgoing-inspection: Provided

• Core Components: Pressure Vessel, Motor, Bearing, Gear,

Pump, Gearbox, Engine, PLC

Year: 2020Working Hours: 1950