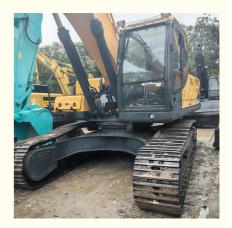

# Secondhand Hyundai305 Used Hyundai 305LC-9S Crawler Excavator 2020 year South-Of Korea

### **Product Specification**

Showroom Location: None · Operating Weight: 29700kg 1.38m<sup>3</sup> . Bucket Capacity: • Machine Weight: 30000 KG Hydraulic Cylinder Brand: Original • Hydraulic Pump Brand: Original Hydraulic Valve Brand: Original Cummins . Engine Brand: 169KW • Power: • Machinery Test Report: Provided • Video Outgoing-inspection: Provided

• Core Components: Pressure Vessel, Motor, Bearing, Gear,

Pump, Gearbox, Engine, PLC

Year: 2020Working Hours: 1950