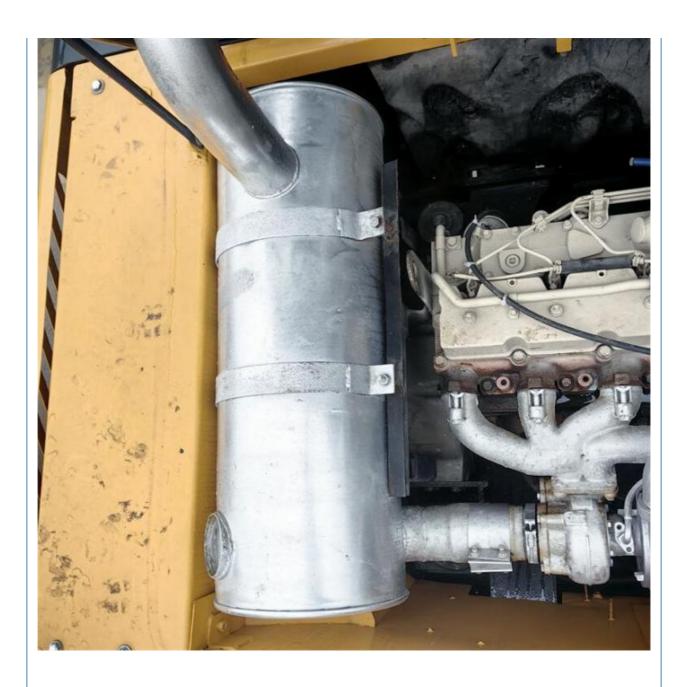

### **Product Specification**

Showroom Location: None · Operating Weight: 29700kg 1.38m<sup>3</sup> . Bucket Capacity: • Machine Weight: 30000 KG Hydraulic Cylinder Brand: Original • Hydraulic Pump Brand: Original Hydraulic Valve Brand: Original Cummins . Engine Brand: 169KW • Power: • Machinery Test Report: Provided • Video Outgoing-inspection: Provided

• Core Components: Pressure Vessel, Motor, Bearing, Gear,

Pump, Gearbox, Engine, PLC

Year: 2020Working Hours: 1950