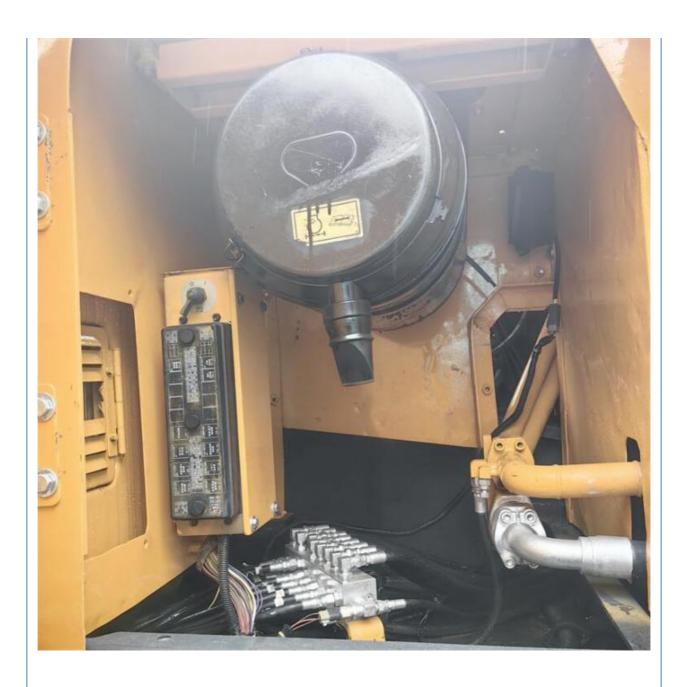

# Secondhand Hyundai305 Used Hyundai 305LC-9S Crawler Excavator 2020 year South-Of Korea

### **Basic Information**

Place of Origin: South Korea

• Price: \$30,800.00/units 1-3 units



### **Product Specification**

Showroom Location: None · Operating Weight: 29700kg 1.38m<sup>3</sup> . Bucket Capacity: • Machine Weight: 30000 KG Hydraulic Cylinder Brand: Original • Hydraulic Pump Brand: Original Hydraulic Valve Brand: Original Cummins . Engine Brand: 169KW • Power: • Machinery Test Report: Provided • Video Outgoing-inspection: Provided

• Core Components: Pressure Vessel, Motor, Bearing, Gear,

Pump, Gearbox, Engine, PLC

Year: 2020Working Hours: 1950



### More Images









## Product Description

# **Product Description**





















### Models Of Excavators We Sell

Komatsu used excavator 0/PC650

Carter used excavator

PC20/PC30/PC35/PC40/PC50/PC55/PC56/PC60/PC70/PC75/PC78/PC10 0/PC110/PC120/PC128/PC130/PC138/PC150/PC160/PC200/PC210/PC22 0/PC228/PC240/PC270/PC300/PC350/PC360/PC400/PC450/PC460/PC49

CAT303/CAT305/CAT305.5/CAT306/CAT307/CAT308/CAT311/CAT312/C AT313/CAT315/CAT318/CAT320/CAT323/CAT324/CAT325/CAT326/CAT3

29/CAT330/CAT336/CAT340/CAT345/CAT349/CAT375

DH(DX)35/55/60/70/75/80/150/200/215/220/225/235/260/300/350/370/420/ Doosan used excavator

500/530

SY16/SY35/SY55/SY60/SY65/SY75/SY85/SY95/SY115/SY135/SY155/SY Sany used excavator

205/SY215/SY235/SY265/SY305/SY335/SY365

EX50/EX55/EX60/EX100/EX120/EX200/ZX50/ZX55/ZX60/ZX70/ZX75/ZX1 20/ZX125/ZX130/ZX135/ZX200/ZX210/ZX230/ZX240/ZX250/ZX270/ZX30