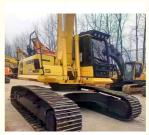

# 24 Ton Used Komatsu PC240 Excavator in Shanghai with Original Hydraulic Performance

#### **Product Specification**

Showroom Location: None · Operating Weight: 25130 KG 1.2 M<sup>3</sup> . Bucket Capacity: · Machine Weight: 24000 KG Hydraulic Cylinder Brand: Original • Hydraulic Pump Brand: Original • Hydraulic Valve Brand: Original Cummins . Engine Brand: 125 KW • Power: • Machinery Test Report: Provided • Video Outgoing-inspection: Provided