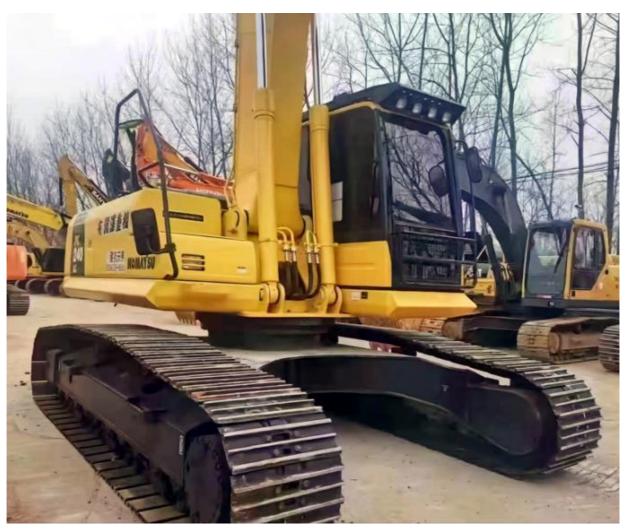

# 24 Ton Used Komatsu PC240 Excavator in Shanghai with Original Hydraulic Performance

#### **Product Specification**

Showroom Location: None · Operating Weight: 25130 KG 1.2 M<sup>3</sup> . Bucket Capacity: · Machine Weight: 24000 KG Hydraulic Cylinder Brand: Original • Hydraulic Pump Brand: Original • Hydraulic Valve Brand: Original Cummins . Engine Brand: 125 KW • Power: • Machinery Test Report: Provided • Video Outgoing-inspection: Provided