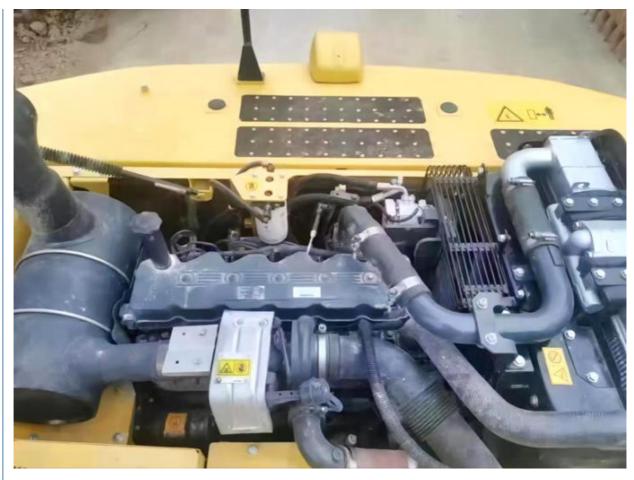

# 24 Ton Used Komatsu PC240 Excavator in Shanghai with Original Hydraulic Performance

#### **Basic Information**

Place of Origin: Japan

• Price: \$31,000.00/units 1-3 units



#### **Product Specification**

Showroom Location: None · Operating Weight: 25130 KG 1.2 M<sup>3</sup> . Bucket Capacity: · Machine Weight: 24000 KG Hydraulic Cylinder Brand: Original • Hydraulic Pump Brand: Original • Hydraulic Valve Brand: Original Cummins . Engine Brand: 125 KW • Power: • Machinery Test Report: Provided • Video Outgoing-inspection: Provided

• Core Components: Pressure Vessel, Motor, Bearing, Gear,

Pump, Gearbox, Engine, PLC

Year: 2019Working Hours: 1851



#### More Images









## Product Description

## **Product Description**













PC20/PC30/PC35/PC40/PC50/PC55/PC56/PC60/PC70/PC75/PC78/PC10

#### Models Of Excavators We Sell

| Komatsu used excavator | 0/PC110/PC120/PC128/PC130/PC138/PC150/PC160/PC200/PC210/PC22 0/PC228/PC240/PC270/PC300/PC350/PC360/PC400/PC450/PC460/PC49 0/PC650                                          |
|------------------------|----------------------------------------------------------------------------------------------------------------------------------------------------------------------------|
| Carter used excavator  | CAT303/CAT305/CAT305.5/CAT306/CAT307/CAT308/CAT311/CAT312/C<br>AT313/CAT315/CAT318/CAT320/CAT323/CAT324/CAT325/CAT326/CAT3<br>29/CAT330/CAT336/CAT340/CAT345/CAT349/CAT375 |
| Doosan used excavator  | DH(DX)35/55/60/70/75/80/150/200/215/220/225/235/260/300/350/370/420/500/530