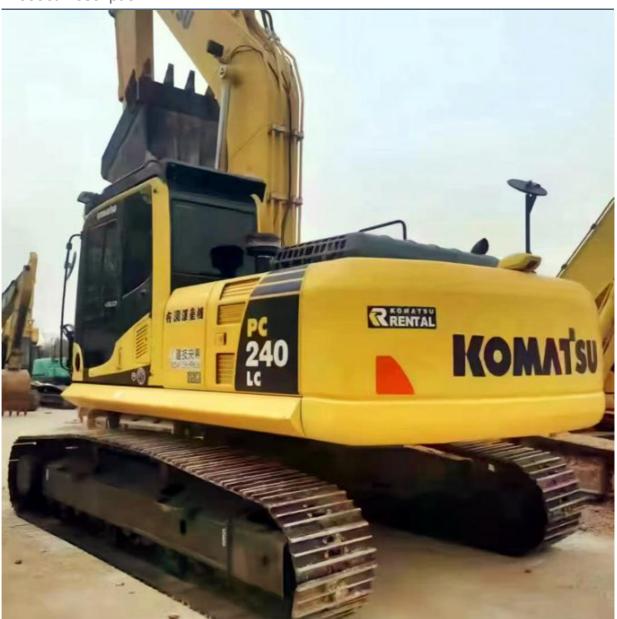

# 24 Ton Used Komatsu PC240 Excavator in Shanghai with Original Hydraulic Performance

#### **Product Specification**

Showroom Location: None · Operating Weight: 25130 KG 1.2 M<sup>3</sup> . Bucket Capacity: · Machine Weight: 24000 KG Hydraulic Cylinder Brand: Original • Hydraulic Pump Brand: Original • Hydraulic Valve Brand: Original Cummins . Engine Brand: 125 KW • Power: • Machinery Test Report: Provided • Video Outgoing-inspection: Provided