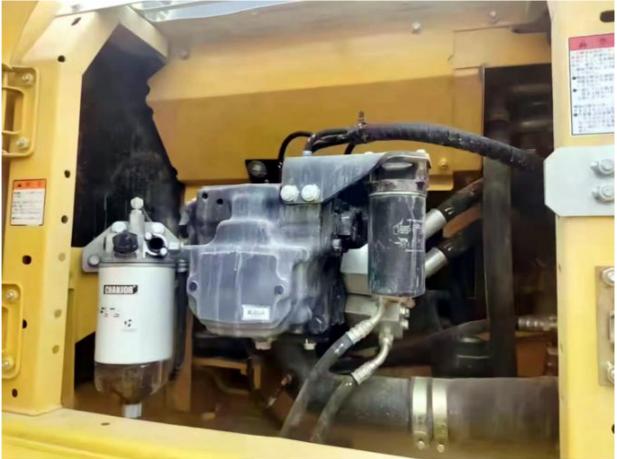

# 24 Ton Used Komatsu PC240 Excavator in Shanghai with Original Hydraulic Performance

#### **Basic Information**

Place of Origin: Japan

• Price: \$31,000.00/units 1-3 units



#### **Product Specification**

Showroom Location: None · Operating Weight: 25130 KG 1.2 M<sup>3</sup> . Bucket Capacity: · Machine Weight: 24000 KG Hydraulic Cylinder Brand: Original • Hydraulic Pump Brand: Original • Hydraulic Valve Brand: Original Cummins . Engine Brand: 125 KW • Power: • Machinery Test Report: Provided • Video Outgoing-inspection: Provided

• Core Components: Pressure Vessel, Motor, Bearing, Gear,

Pump, Gearbox, Engine, PLC

Year: 2019Working Hours: 1851



#### More Images









## Product Description

## **Product Description**













PC20/PC30/PC35/PC40/PC50/PC55/PC56/PC60/PC70/PC75/PC78/PC10

#### Models Of Excavators We Sell

| Komatsu used excavator | 0/PC110/PC120/PC128/PC130/PC138/PC150/PC160/PC200/PC210/PC22 0/PC228/PC240/PC270/PC300/PC350/PC360/PC400/PC450/PC460/PC49 0/PC650                                          |
|------------------------|----------------------------------------------------------------------------------------------------------------------------------------------------------------------------|
| Carter used excavator  | CAT303/CAT305/CAT305.5/CAT306/CAT307/CAT308/CAT311/CAT312/C<br>AT313/CAT315/CAT318/CAT320/CAT323/CAT324/CAT325/CAT326/CAT3<br>29/CAT330/CAT336/CAT340/CAT345/CAT349/CAT375 |
| Doosan used excavator  | DH(DX)35/55/60/70/75/80/150/200/215/220/225/235/260/300/350/370/420/500/5