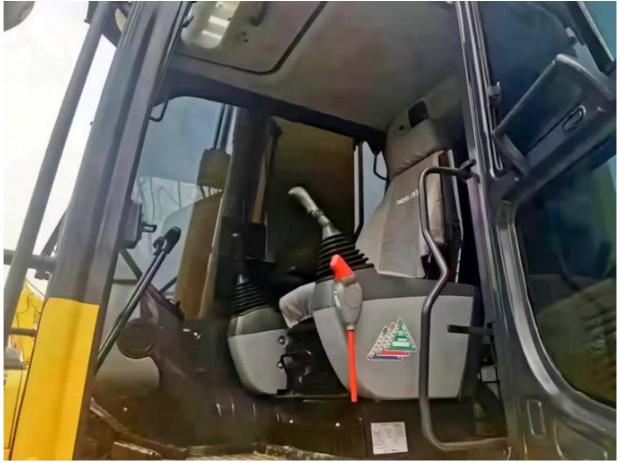

# 24 Ton Used Komatsu PC240 Excavator in Shanghai with Original Hydraulic Performance

#### **Basic Information**

Place of Origin: Japan

• Price: \$31,000.00/units 1-3 units



#### **Product Specification**

Showroom Location: None · Operating Weight: 25130 KG 1.2 M<sup>3</sup> . Bucket Capacity: · Machine Weight: 24000 KG Hydraulic Cylinder Brand: Original • Hydraulic Pump Brand: Original • Hydraulic Valve Brand: Original Cummins . Engine Brand: 125 KW • Power: • Machinery Test Report: Provided • Video Outgoing-inspection: Provided

• Core Components: Pressure Vessel, Motor, Bearing, Gear,

Pump, Gearbox, Engine, PLC

Year: 2019Working Hours: 1851



#### More Images









## Product Description

## **Product Description**













PC20/PC30/PC35/PC40/PC50/PC55/PC56/PC60/PC70/PC75/PC78/PC10

#### Models Of Excavators We Sell

| Komatsu used excavator | 0/PC110/PC120/PC128/PC130/PC138/PC150/PC160/PC200/PC210/PC22 0/PC228/PC240/PC270/PC300/PC350/PC360/PC400/PC450/PC460/PC49 0/PC650                                          |
|------------------------|----------------------------------------------------------------------------------------------------------------------------------------------------------------------------|
| Carter used excavator  | CAT303/CAT305/CAT305.5/CAT306/CAT307/CAT308/CAT311/CAT312/C<br>AT313/CAT315/CAT318/CAT320/CAT323/CAT324/CAT325/CAT326/CAT3<br>29/CAT330/CAT336/CAT340/CAT345/CAT349/CAT375 |
| Doosan used excavator  | DH(DX)35/55/60/70/75/80/150/200/215/220/225/235/260/300/350/370/420/5