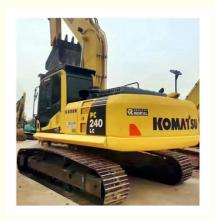

# 24 Ton Used Komatsu PC240 Excavator in Shanghai with Original Hydraulic Performance

#### **Product Specification**

Showroom Location: None · Operating Weight: 25130 KG 1.2 M<sup>3</sup> . Bucket Capacity: · Machine Weight: 24000 KG Hydraulic Cylinder Brand: Original • Hydraulic Pump Brand: Original • Hydraulic Valve Brand: Original Cummins . Engine Brand: 125 KW • Power: • Machinery Test Report: Provided • Video Outgoing-inspection: Provided