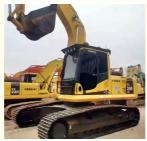

# 24 Ton Used Komatsu PC240 Excavator in Shanghai with Original Hydraulic Performance

#### **Product Specification**

Showroom Location: None · Operating Weight: 25130 KG 1.2 M<sup>3</sup> . Bucket Capacity: · Machine Weight: 24000 KG Hydraulic Cylinder Brand: Original • Hydraulic Pump Brand: Original • Hydraulic Valve Brand: Original Cummins . Engine Brand: 125 KW • Power: • Machinery Test Report: Provided • Video Outgoing-inspection: Provided