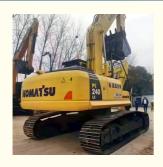

# 24 Ton Used Komatsu PC240 Excavator in Shanghai with Original Hydraulic Performance

#### **Product Specification**

Showroom Location: None · Operating Weight: 25130 KG 1.2 M<sup>3</sup> . Bucket Capacity: · Machine Weight: 24000 KG Hydraulic Cylinder Brand: Original • Hydraulic Pump Brand: Original • Hydraulic Valve Brand: Original Cummins . Engine Brand: 125 KW • Power: • Machinery Test Report: Provided • Video Outgoing-inspection: Provided