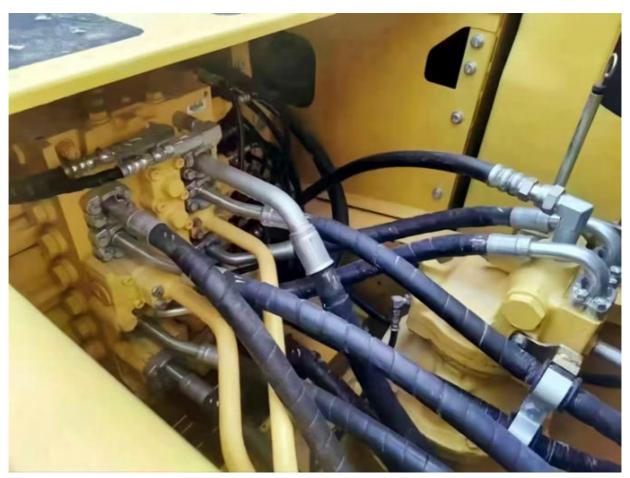

# 24 Ton Used Komatsu PC240 Excavator in Shanghai with Original Hydraulic Performance

#### **Basic Information**

Place of Origin: Japan

• Price: \$31,000.00/units 1-3 units



#### **Product Specification**

Showroom Location: None · Operating Weight: 25130 KG 1.2 M<sup>3</sup> . Bucket Capacity: · Machine Weight: 24000 KG Hydraulic Cylinder Brand: Original • Hydraulic Pump Brand: Original • Hydraulic Valve Brand: Original Cummins . Engine Brand: 125 KW • Power: • Machinery Test Report: Provided • Video Outgoing-inspection: Provided

• Core Components: Pressure Vessel, Motor, Bearing, Gear,

Pump, Gearbox, Engine, PLC

Year: 2019Working Hours: 1851



#### More Images









## Product Description

## **Product Description**













PC20/PC30/PC35/PC40/PC50/PC55/PC56/PC60/PC70/PC75/PC78/PC10

#### Models Of Excavators We Sell

| Komatsu used excavator | 0/PC110/PC120/PC128/PC130/PC138/PC150/PC160/PC200/PC210/PC22 0/PC228/PC240/PC270/PC300/PC350/PC360/PC400/PC450/PC460/PC49 0/PC650                                          |
|------------------------|----------------------------------------------------------------------------------------------------------------------------------------------------------------------------|
| Carter used excavator  | CAT303/CAT305/CAT305.5/CAT306/CAT307/CAT308/CAT311/CAT312/C<br>AT313/CAT315/CAT318/CAT320/CAT323/CAT324/CAT325/CAT326/CAT3<br>29/CAT330/CAT336/CAT340/CAT345/CAT349/CAT375 |
| Doosan used excavator  | DH(DX)35/55/60/70/75/80/150/200/215/220/225/235/260/300/350/370/420/500