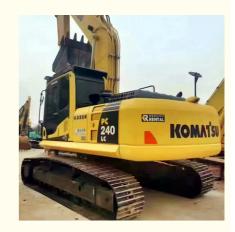

# 24 Ton Used Komatsu PC240 Excavator in Shanghai with Original Hydraulic Performance

#### **Product Specification**

Showroom Location: None · Operating Weight: 25130 KG 1.2 M<sup>3</sup> . Bucket Capacity: · Machine Weight: 24000 KG Hydraulic Cylinder Brand: Original • Hydraulic Pump Brand: Original • Hydraulic Valve Brand: Original Cummins . Engine Brand: 125 KW • Power: • Machinery Test Report: Provided • Video Outgoing-inspection: Provided