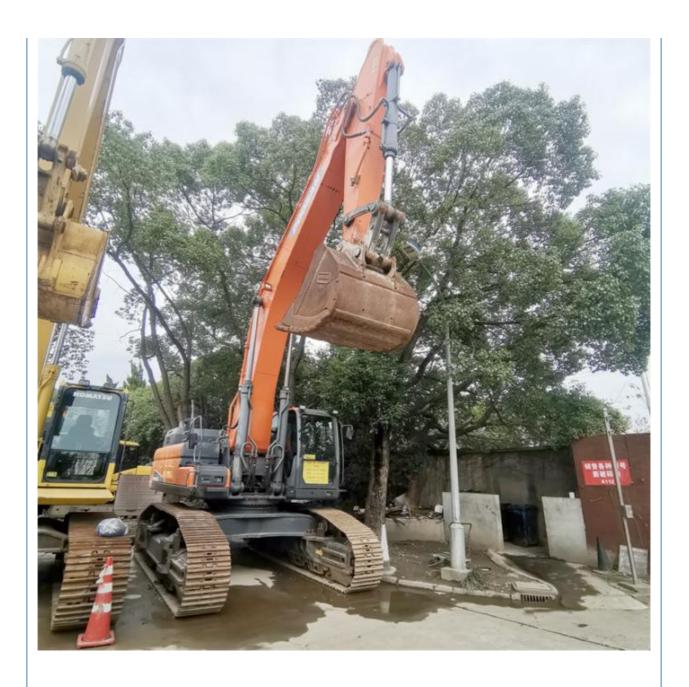

## Original Hydraulic Pump Doosan DX530 Large Crawler Excavator for Earth-Moving Projects

### **Product Specification**

Showroom Location: None · Operating Weight: 52800 KG 3.6m<sup>3</sup> . Bucket Capacity: • Machine Weight: 53000 KG Hydraulic Cylinder Brand: Original • Hydraulic Pump Brand: Original Hydraulic Valve Brand: Original . Engine Brand: Doosan 257 KW • Power: • Machinery Test Report: Provided • Video Outgoing-inspection: Provided

• Core Components: Pressure Vessel, Motor, Bearing, Gear,

Pump, Gearbox, Engine, PLC

Year: 2019Working Hours: 2339