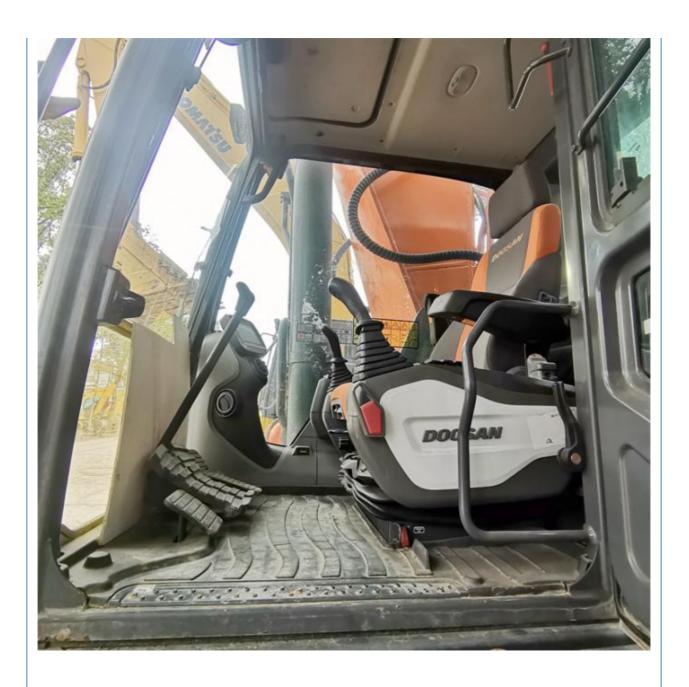

## Original Hydraulic Pump Doosan DX530 Large Crawler Excavator for Earth-Moving Projects

#### **Basic Information**

Place of Origin: South Korea

• Price: \$122,000.00/units 1-3 units



### **Product Specification**

Showroom Location: None · Operating Weight: 52800 KG 3.6m<sup>3</sup> . Bucket Capacity: • Machine Weight: 53000 KG Hydraulic Cylinder Brand: Original • Hydraulic Pump Brand: Original Hydraulic Valve Brand: Original . Engine Brand: Doosan 257 KW • Power: • Machinery Test Report: Provided • Video Outgoing-inspection: Provided

• Core Components: Pressure Vessel, Motor, Bearing, Gear,

Pump, Gearbox, Engine, PLC

Year: 2019Working Hours: 2339



### More Images









## Product Description

# **Product Description**

















## Models Of Excavators We Sell

Excavators of other

brands

| Komatsu used excavator | PC20/PC30/PC35/PC40/PC50/PC55/PC56/PC60/PC70/PC75/PC78/PC10 0/PC110/PC120/PC128/PC130/PC138/PC150/PC160/PC200/PC210/PC22 0/PC228/PC240/PC270/PC300/PC350/PC360/PC400/PC450/PC460/PC49 0/PC650 |
|------------------------|-----------------------------------------------------------------------------------------------------------------------------------------------------------------------------------------------|
| Carter used excavator  | CAT303/CAT305/CAT305.5/CAT306/CAT307/CAT308/CAT311/CAT312/C<br>AT313/CAT315/CAT318/CAT320/CAT323/CAT324/CAT325/CAT326/CAT3<br>29/CAT330/CAT336/CAT340/CAT345/CAT349/CAT375                    |
| Doosan used excavator  | DH(DX)35/55/60/70/75/80/150/200/215/220/22