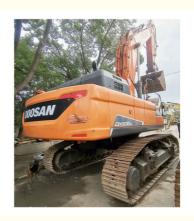

## Original Hydraulic Pump Doosan DX530 Large Crawler Excavator for Earth-Moving Projects

### **Product Specification**

Showroom Location: None · Operating Weight: 52800 KG 3.6m<sup>3</sup> . Bucket Capacity: • Machine Weight: 53000 KG Hydraulic Cylinder Brand: Original • Hydraulic Pump Brand: Original Hydraulic Valve Brand: Original . Engine Brand: Doosan 257 KW • Power: • Machinery Test Report: Provided • Video Outgoing-inspection: Provided

• Core Components: Pressure Vessel, Motor, Bearing, Gear,

Pump, Gearbox, Engine, PLC

Year: 2019Working Hours: 2339