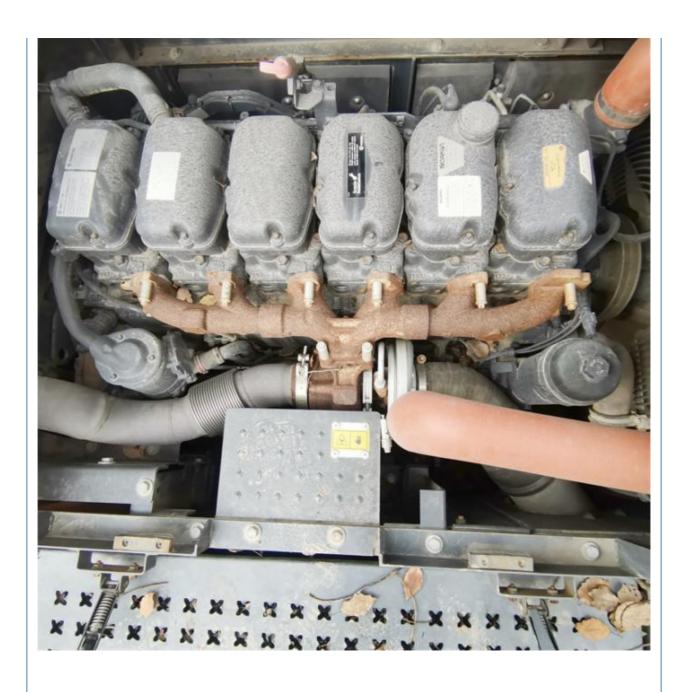

### **Product Specification**

Showroom Location: None · Operating Weight: 52800 KG 3.6m<sup>3</sup> . Bucket Capacity: • Machine Weight: 53000 KG Hydraulic Cylinder Brand: Original • Hydraulic Pump Brand: Original Hydraulic Valve Brand: Original . Engine Brand: Doosan 257 KW • Power: • Machinery Test Report: Provided • Video Outgoing-inspection: Provided

• Core Components: Pressure Vessel, Motor, Bearing, Gear,

Pump, Gearbox, Engine, PLC

Year: 2019Working Hours: 2339