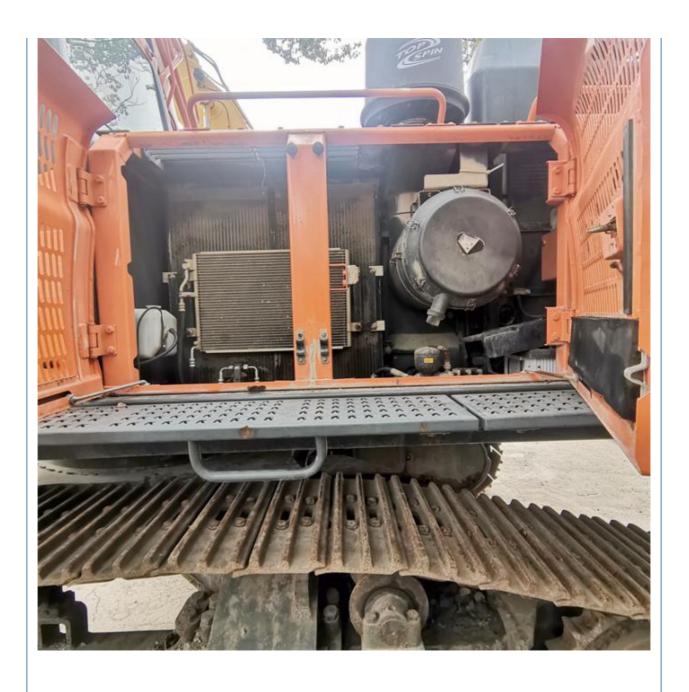

## Original Hydraulic Pump Doosan DX530 Large Crawler Excavator for Earth-Moving Projects

#### **Basic Information**

Place of Origin: South Korea

• Price: \$122,000.00/units 1-3 units



### **Product Specification**

Showroom Location: None · Operating Weight: 52800 KG 3.6m<sup>3</sup> . Bucket Capacity: • Machine Weight: 53000 KG Hydraulic Cylinder Brand: Original • Hydraulic Pump Brand: Original Hydraulic Valve Brand: Original . Engine Brand: Doosan 257 KW • Power: • Machinery Test Report: Provided • Video Outgoing-inspection: Provided

• Core Components: Pressure Vessel, Motor, Bearing, Gear,

Pump, Gearbox, Engine, PLC

Year: 2019Working Hours: 2339



### More Images









## Product Description

# **Product Description**

















## Models Of Excavators We Sell

Excavators of other

brands

| Komatsu used excavator | PC20/PC30/PC35/PC40/PC50/PC55/PC56/PC60/PC70/PC75/PC78/PC10 0/PC110/PC120/PC128/PC130/PC138/PC150/PC160/PC200/PC210/PC22 0/PC228/PC240/PC270/PC300/PC350/PC360/PC400/PC450/PC460/PC49 0/PC650 |
|------------------------|-----------------------------------------------------------------------------------------------------------------------------------------------------------------------------------------------|
| Carter used excavator  | CAT303/CAT305/CAT305.5/CAT306/CAT307/CAT308/CAT311/CAT312/C<br>AT313/CAT315/CAT318/CAT320/CAT323/CAT324/CAT325/CAT326/CAT3<br>29/CAT330/CAT336/CAT340/CAT345/CAT349/CAT375                    |
| Doosan used excavator  | DH(DX)35/55/60/70/75/80/150/200/215/220/225/23