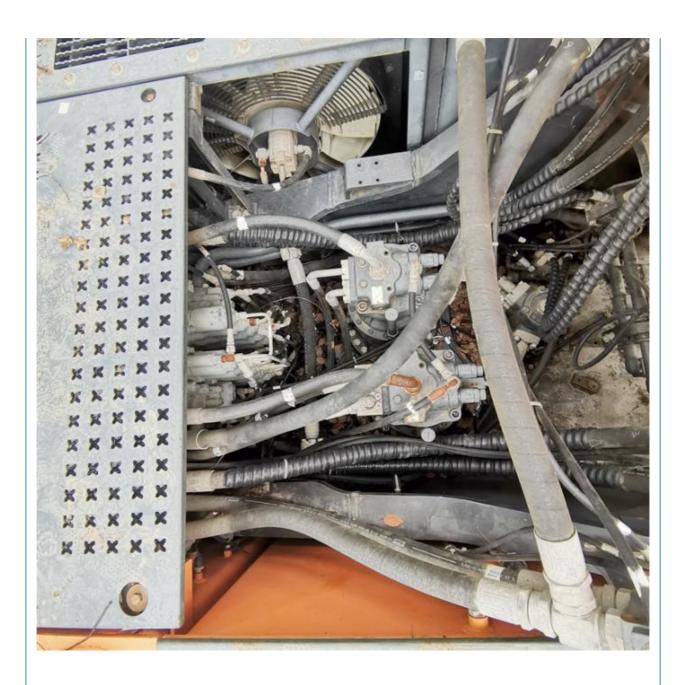

## Original Hydraulic Pump Doosan DX530 Large Crawler Excavator for Earth-Moving Projects

#### **Basic Information**

Place of Origin: South Korea

• Price: \$122,000.00/units 1-3 units



### **Product Specification**

Showroom Location: None · Operating Weight: 52800 KG 3.6m<sup>3</sup> . Bucket Capacity: • Machine Weight: 53000 KG Hydraulic Cylinder Brand: Original • Hydraulic Pump Brand: Original Hydraulic Valve Brand: Original . Engine Brand: Doosan 257 KW • Power: • Machinery Test Report: Provided • Video Outgoing-inspection: Provided

• Core Components: Pressure Vessel, Motor, Bearing, Gear,

Pump, Gearbox, Engine, PLC

Year: 2019Working Hours: 2339



### More Images









## Product Description

# **Product Description**

















## Models Of Excavators We Sell

Excavators of other

brands

| Komatsu used excavator | PC20/PC30/PC35/PC40/PC50/PC55/PC56/PC60/PC70/PC75/PC78/PC10 0/PC110/PC120/PC128/PC130/PC138/PC150/PC160/PC200/PC210/PC22 0/PC228/PC240/PC270/PC300/PC350/PC360/PC400/PC450/PC460/PC49 0/PC650 |
|------------------------|-----------------------------------------------------------------------------------------------------------------------------------------------------------------------------------------------|
| Carter used excavator  | CAT303/CAT305/CAT305.5/CAT306/CAT307/CAT308/CAT311/CAT312/C<br>AT313/CAT315/CAT318/CAT320/CAT323/CAT324/CAT325/CAT326/CAT3<br>29/CAT330/CAT336/CAT340/CAT345/CAT349/CAT375                    |
| Doosan used excavator  | DH(DX)35/55/60/70/75/80/150/200/215/220/225/235/