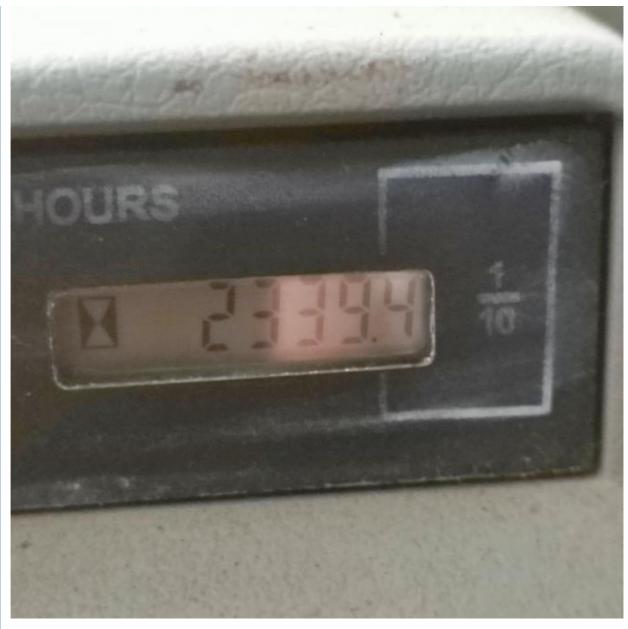

• Core Components: Pressure Vessel, Motor, Bearing, Gear,

Pump, Gearbox, Engine, PLC

Year: 2019Working Hours: 2339