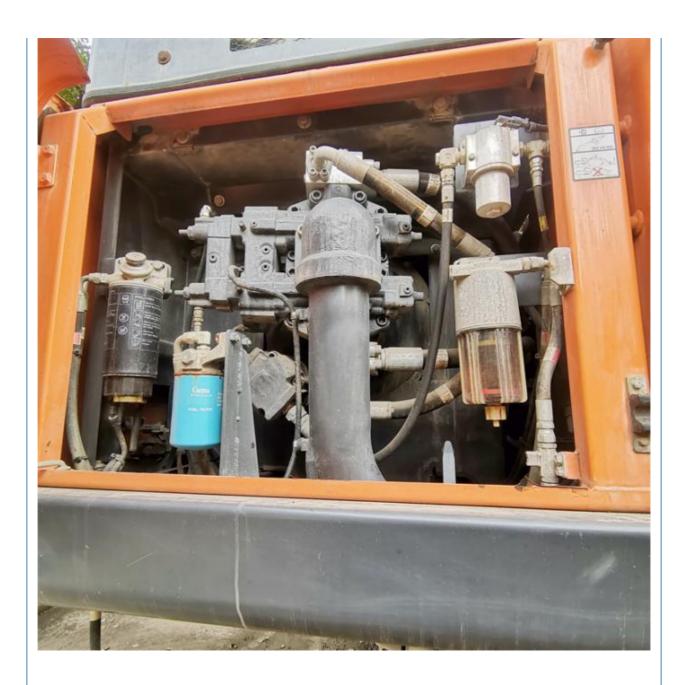

## Original Hydraulic Pump Doosan DX530 Large Crawler Excavator for Earth-Moving Projects

#### **Basic Information**

Place of Origin: South Korea

• Price: \$122,000.00/units 1-3 units



### **Product Specification**

Showroom Location: None · Operating Weight: 52800 KG 3.6m<sup>3</sup> . Bucket Capacity: • Machine Weight: 53000 KG Hydraulic Cylinder Brand: Original • Hydraulic Pump Brand: Original Hydraulic Valve Brand: Original . Engine Brand: Doosan 257 KW • Power: • Machinery Test Report: Provided • Video Outgoing-inspection: Provided

• Core Components: Pressure Vessel, Motor, Bearing, Gear,

Pump, Gearbox, Engine, PLC

Year: 2019Working Hours: 2339



### More Images









## Product Description

# **Product Description**

















## Models Of Excavators We Sell

Excavators of other

brands

| Komatsu used excavator | PC20/PC30/PC35/PC40/PC50/PC55/PC56/PC60/PC70/PC75/PC78/PC10 0/PC110/PC120/PC128/PC130/PC138/PC150/PC160/PC200/PC210/PC22 0/PC228/PC240/PC270/PC300/PC350/PC360/PC400/PC450/PC460/PC49 0/PC650 |
|------------------------|-----------------------------------------------------------------------------------------------------------------------------------------------------------------------------------------------|
| Carter used excavator  | CAT303/CAT305/CAT305.5/CAT306/CAT307/CAT308/CAT311/CAT312/C<br>AT313/CAT315/CAT318/CAT320/CAT323/CAT324/CAT325/CAT326/CAT3<br>29/CAT330/CAT336/CAT340/CAT345/CAT349/CAT375                    |
| Doosan used excavator  | DH(DX)35/55/60/70/75/80/150/200/215/220/225/