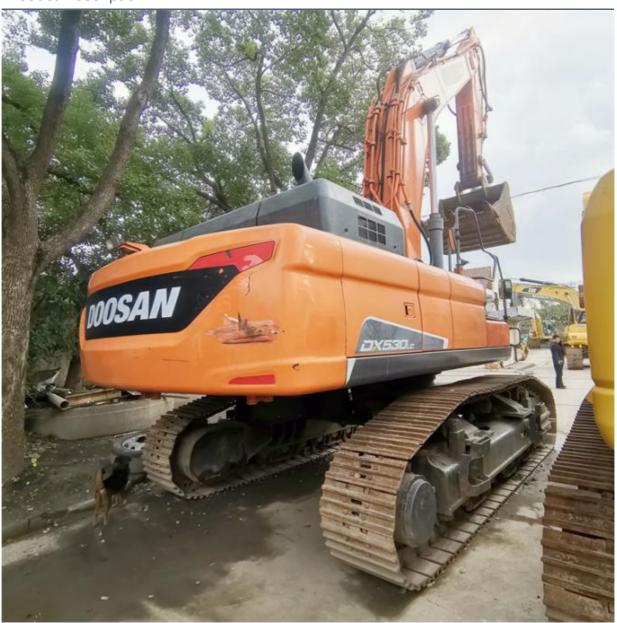

## Original Hydraulic Pump Doosan DX530 Large Crawler Excavator for Earth-Moving Projects

### **Product Specification**

Showroom Location: None · Operating Weight: 52800 KG 3.6m<sup>3</sup> . Bucket Capacity: • Machine Weight: 53000 KG Hydraulic Cylinder Brand: Original • Hydraulic Pump Brand: Original Hydraulic Valve Brand: Original . Engine Brand: Doosan 257 KW • Power: • Machinery Test Report: Provided • Video Outgoing-inspection: Provided

• Core Components: Pressure Vessel, Motor, Bearing, Gear,

Pump, Gearbox, Engine, PLC

Year: 2019Working Hours: 2339