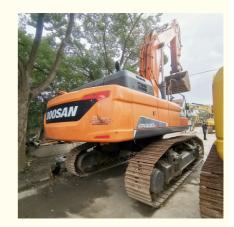

## Original Hydraulic Pump Doosan DX530 Large Crawler Excavator for Earth-Moving Projects

### **Product Specification**

Showroom Location: None · Operating Weight: 52800 KG 3.6m<sup>3</sup> . Bucket Capacity: • Machine Weight: 53000 KG Hydraulic Cylinder Brand: Original • Hydraulic Pump Brand: Original Hydraulic Valve Brand: Original . Engine Brand: Doosan 257 KW • Power: • Machinery Test Report: Provided • Video Outgoing-inspection: Provided

• Core Components: Pressure Vessel, Motor, Bearing, Gear,

Pump, Gearbox, Engine, PLC

Year: 2019Working Hours: 2339