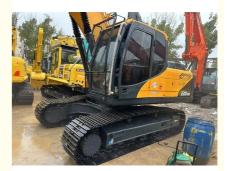

# Hyundai 220-9S 305-9T Hydraulic Crawler Excavator with Cummins Engine and 1.05m3 Bucket

### **Product Specification**

- Showroom Location:
- Operating Weight:
- Bucket Capacity:
- Machine Weight:
- Hydraulic Cylinder Brand: Original
- Hydraulic Pump Brand: Original • Hydraulic Valve Brand: Original
- Engine Brand:
- Power:
- 107KW • Machinery Test Report: Provided
- Video Outgoing-inspection: Provided
- Core Components: Pressure Vessel, Motor, Bearing, Gear,
- Year:
- Working Hours:

### More Images

Pump, Gearbox, Engine, PLC