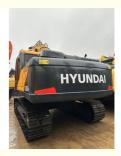

# Hyundai 220-9S 305-9T Hydraulic Crawler Excavator with Cummins Engine and 1.05m3 Bucket

### **Product Specification**

- Showroom Location:
- Operating Weight:
- Bucket Capacity:
- Machine Weight:
- Hydraulic Cylinder Brand: Original
- Hydraulic Pump Brand: Original • Hydraulic Valve Brand: Original
- Engine Brand:
- Power:
- 107KW • Machinery Test Report: Provided
- Video Outgoing-inspection: Provided
- Core Components: Pressure Vessel, Motor, Bearing, Gear,
- Year:
- Working Hours: