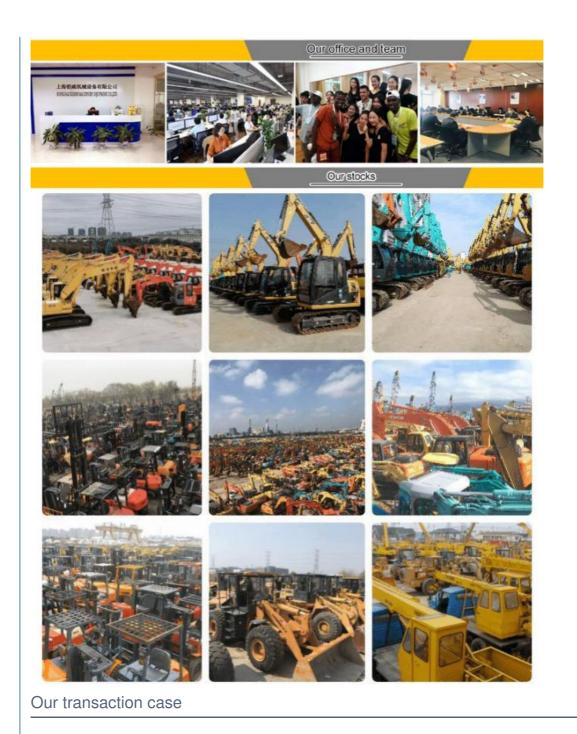

# **Company Profile**

Shanghai Kaishu Machinery Equipment Co., Ltd was established in 2017, we have our own factory which covers an area of 67,000 square meters, with 200 employees. As a leading used excavator supplier in China, Shanghai Kaishu Machinery Equipment Co., Ltd has numerous construction machinery. Our teams are composed of a purchasing team, a technical support team, a vehicle-parts supply center, a foreign trade sales team and a quality testing center.

## **Company Profile**

Shanghai Kaishu Machinery Equipment Co., Ltd was established in 2017, we have our own factory which covers an area of 67,000 square meters, with 200 employees. As a leading used excavator supplier in China, Shanghai Kaishu Machinery Equipment Co., Ltd has numerous construction machinery. Our teams are composed of a purchasing team, a technical support team, a vehicle-parts supply center, a foreign trade sales team and a quality testing center.