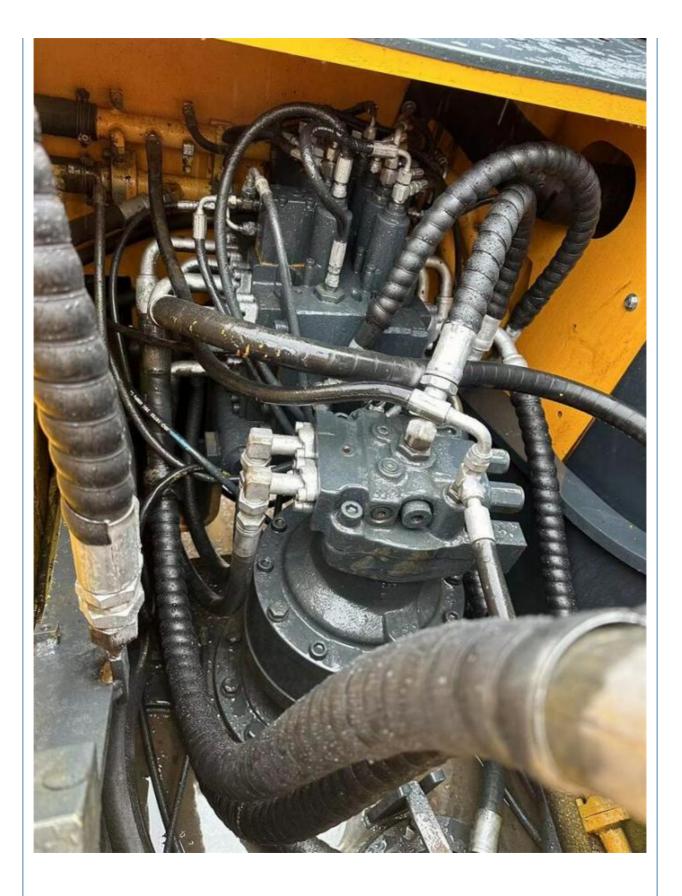

# Hyundai 220-9S 305-9T Hydraulic Crawler Excavator with Cummins Engine and 1.05m3 Bucket

# **Basic Information**

- Place of Origin:
- Price:
- South Korea

None

22515KG

22000 KG

Cummins

2021

960

1.05m<sup>3</sup>

\$24,500.00/units 1-3 units



### **Product Specification**

- Showroom Location:
- Operating Weight:
- Bucket Capacity:
- Machine Weight:
- Hydraulic Cylinder Brand: Original
- Hydraulic Pump Brand: Original • Hydraulic Valve Brand: Original
- Engine Brand:
- Power:
- 107KW • Machinery Test Report: Provided
- Video Outgoing-inspection: Provided
- Core Components: Pressure Vessel, Motor, Bearing, Gear,
- Year:
- Working Hours:



### More Images





Pump, Gearbox, Engine, PLC





# **Product Description**





















## Models Of Excavators We Sell

| Komatsu used<br>excavator  | PC20/PC30/PC35/PC40/PC50/PC55/PC56/PC60/PC70/PC75/PC78/PC10<br>0/PC110/PC120/PC128/PC130/PC138/PC150/PC160/PC200/PC210/PC22<br>0/PC228/PC240/PC270/PC300/PC350/PC360/PC400/PC450/PC460/PC49<br>0/PC650 |
|----------------------------|--------------------------------------------------------------------------------------------------------------------------------------------------------------------------------------------------------|
| Carter used excavator      | CAT303/CAT305/CAT305.5/CAT306/CAT307/CAT308/CAT311/CAT312/C<br>AT313/CAT315/CAT318/CAT320/CAT323/CAT324/CAT325/CAT326/CAT3<br>29/CAT330/CAT336/CAT340/CAT345/CAT349/CAT375                             |
| Doosan used excavator      | DH(DX)35/55/60/70/75/80/150/200/215/