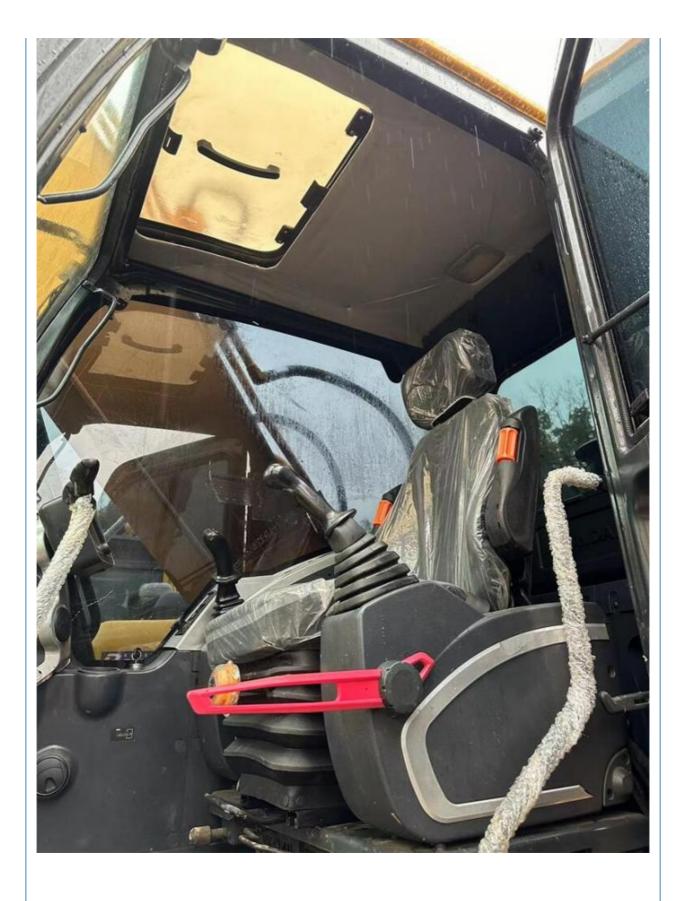

# Hyundai 220-9S 305-9T Hydraulic Crawler Excavator with Cummins Engine and 1.05m3 Bucket

# **Basic Information**

- Place of Origin:
- Price:
- South Korea

None

22515KG

22000 KG

Cummins

2021

960

1.05m<sup>3</sup>

\$24,500.00/units 1-3 units



### **Product Specification**

- Showroom Location:
- Operating Weight:
- Bucket Capacity:
- Machine Weight:
- Hydraulic Cylinder Brand: Original
- Hydraulic Pump Brand: Original • Hydraulic Valve Brand: Original
- Engine Brand:
- Power:
- 107KW • Machinery Test Report: Provided
- Video Outgoing-inspection: Provided
- Core Components: Pressure Vessel, Motor, Bearing, Gear,
- Year:
- Working Hours:



### More Images





Pump, Gearbox, Engine, PLC





# **Product Description**





















## Models Of Excavators We Sell

| Komatsu used<br>excavator  | PC20/PC30/PC35/PC40/PC50/PC55/PC56/PC60/PC70/PC75/PC78/PC10<br>0/PC110/PC120/PC128/PC130/PC138/PC150/PC160/PC200/PC210/PC22<br>0/PC228/PC240/PC270/PC300/PC350/PC360/PC400/PC450/PC460/PC49<br>0/PC650 |
|----------------------------|--------------------------------------------------------------------------------------------------------------------------------------------------------------------------------------------------------|
| Carter used excavator      | CAT303/CAT305/CAT305.5/CAT306/CAT307/CAT308/CAT311/CAT312/C<br>AT313/CAT315/CAT318/CAT320/CAT323/CAT324/CAT325/CAT326/CAT3<br>29/CAT330/CAT336/CAT340/CAT345/CAT349/CAT375                             |
| Doosan used excavator      | DH(DX)35/55/60/70/75/80/15