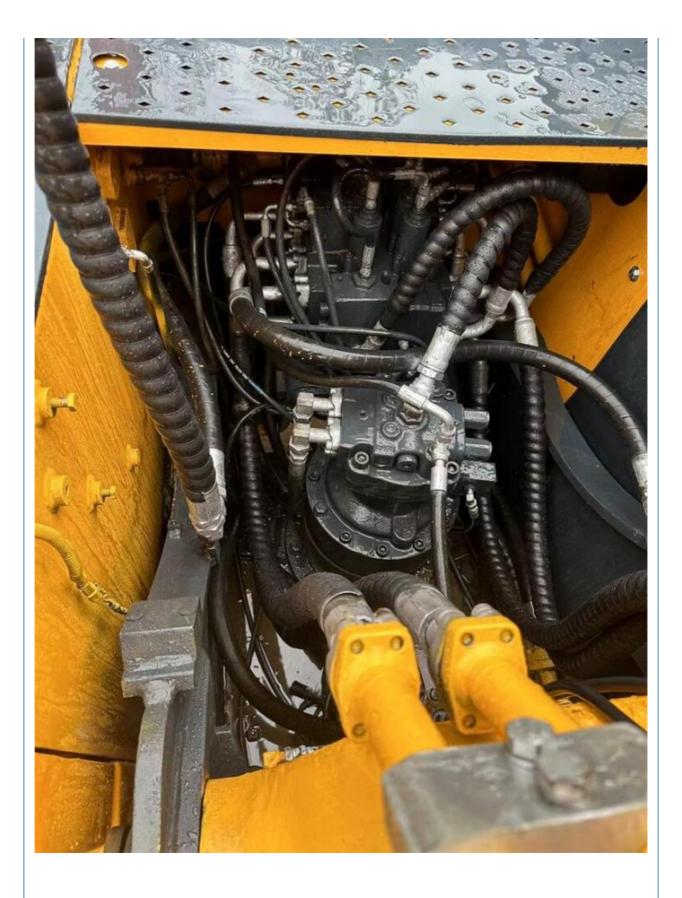

# Hyundai 220-9S 305-9T Hydraulic Crawler Excavator with Cummins Engine and 1.05m3 Bucket

# **Basic Information**

- Place of Origin:
- Price:
- South Korea

None

22515KG

22000 KG

Cummins

2021

960

1.05m<sup>3</sup>

\$24,500.00/units 1-3 units



### **Product Specification**

- Showroom Location:
- Operating Weight:
- Bucket Capacity:
- Machine Weight:
- Hydraulic Cylinder Brand: Original
- Hydraulic Pump Brand: Original • Hydraulic Valve Brand: Original
- Engine Brand:
- Power:
- 107KW • Machinery Test Report: Provided
- Video Outgoing-inspection: Provided
- Core Components: Pressure Vessel, Motor, Bearing, Gear,
- Year:
- Working Hours:



### More Images





Pump, Gearbox, Engine, PLC





# **Product Description**





















## Models Of Excavators We Sell

| Komatsu used<br>excavator  | PC20/PC30/PC35/PC40/PC50/PC55/PC56/PC60/PC70/PC75/PC78/PC10<br>0/PC110/PC120/PC128/PC130/PC138/PC150/PC160/PC200/PC210/PC22<br>0/PC228/PC240/PC270/PC300/PC350/PC360/PC400/PC450/PC460/PC49<br>0/PC650 |
|----------------------------|--------------------------------------------------------------------------------------------------------------------------------------------------------------------------------------------------------|
| Carter used excavator      | CAT303/CAT305/CAT305.5/CAT306/CAT307/CAT308/CAT311/CAT312/C<br>AT313/CAT315/CAT318/CAT320/CAT323/CAT324/CAT325/CAT326/CAT3<br>29/CAT330/CAT336/CAT340/CAT345/CAT349/CAT375                             |
| Doosan used excavator      | DH(DX)35/55/60/70/75/80/150/200/21