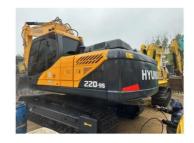

# Hyundai 220-9S 305-9T Hydraulic Crawler Excavator with Cummins Engine and 1.05m3 Bucket

### **Product Specification**

- Showroom Location:
- Operating Weight:
- Bucket Capacity:
- Machine Weight:
- Hydraulic Cylinder Brand: Original
- Hydraulic Pump Brand: Original • Hydraulic Valve Brand: Original
- Engine Brand:
- Power:
- 107KW • Machinery Test Report: Provided
- Video Outgoing-inspection: Provided
- Core Components: Pressure Vessel, Motor, Bearing, Gear,
- Year:
- Working Hours:

### More Images

Pump, Gearbox, Engine, PLC