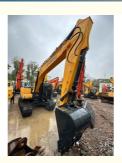

# Hyundai 220-9S 305-9T Hydraulic Crawler Excavator with Cummins Engine and 1.05m3 Bucket

### **Product Specification**

- Showroom Location:
- Operating Weight:
- Bucket Capacity:
- Machine Weight:
- Hydraulic Cylinder Brand: Original
- Hydraulic Pump Brand: Original • Hydraulic Valve Brand: Original
- Engine Brand:
- Power:
- 107KW • Machinery Test Report: Provided
- Video Outgoing-inspection: Provided
- Core Components: Pressure Vessel, Motor, Bearing, Gear,
- Year:
- Working Hours:

### More Images

Pump, Gearbox, Engine, PLC