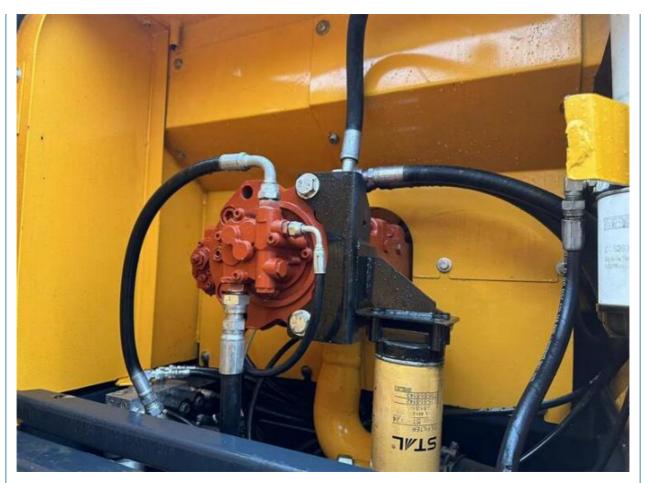

# Hyundai 220-9S 305-9T Hydraulic Crawler Excavator with Cummins Engine and 1.05m3 Bucket

# **Basic Information**

- Place of Origin:
- Price:
- South Korea

None

22515KG

22000 KG

Cummins

2021

960

1.05m<sup>3</sup>

\$24,500.00/units 1-3 units



### **Product Specification**

- Showroom Location:
- Operating Weight:
- Bucket Capacity:
- Machine Weight:
- Hydraulic Cylinder Brand: Original
- Hydraulic Pump Brand: Original • Hydraulic Valve Brand: Original
- Engine Brand:
- Power:
- 107KW • Machinery Test Report: Provided
- Video Outgoing-inspection: Provided
- Core Components: Pressure Vessel, Motor, Bearing, Gear,
- Year:
- Working Hours:



### More Images





Pump, Gearbox, Engine, PLC





# **Product Description**





















## Models Of Excavators We Sell

| Komatsu used<br>excavator  | PC20/PC30/PC35/PC40/PC50/PC55/PC56/PC60/PC70/PC75/PC78/PC10<br>0/PC110/PC120/PC128/PC130/PC138/PC150/PC160/PC200/PC210/PC22<br>0/PC228/PC240/PC270/PC300/PC350/PC360/PC400/PC450/PC460/PC49<br>0/PC650 |
|----------------------------|--------------------------------------------------------------------------------------------------------------------------------------------------------------------------------------------------------|
| Carter used excavator      | CAT303/CAT305/CAT305.5/CAT306/CAT307/CAT308/CAT311/CAT312/C<br>AT313/CAT315/CAT318/CAT320/CAT323/CAT324/CAT325/CAT326/CAT3<br>29/CAT330/CAT336/CAT340/CAT345/CAT349/CAT375                             |
| Doosan used excavator      | DH(DX)35/55/60/70/75/80/150/200/215/22