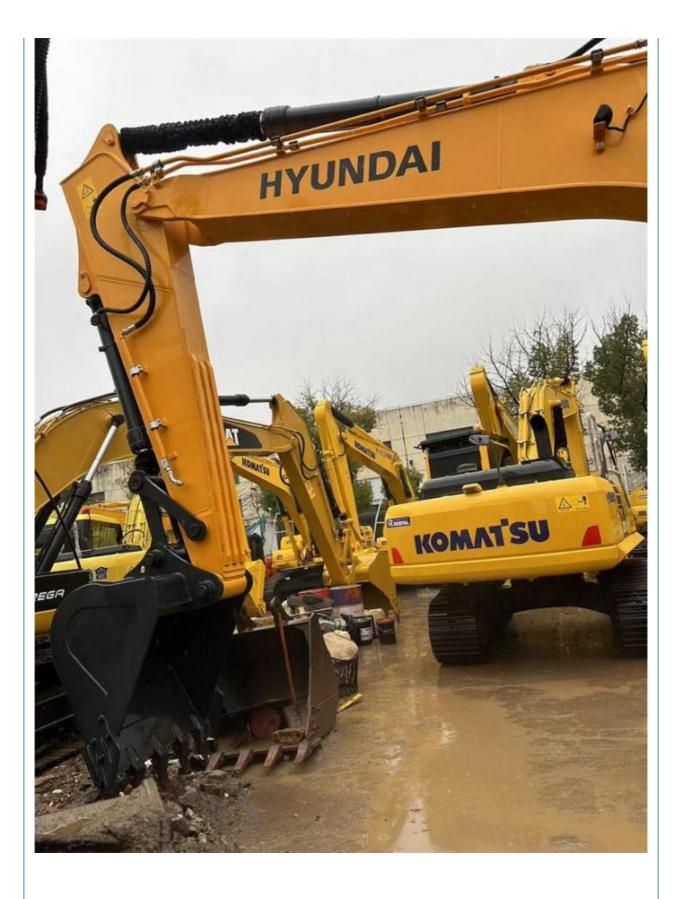

# Hyundai 220-9S 305-9T Hydraulic Crawler Excavator with Cummins Engine and 1.05m3 Bucket

# **Basic Information**

- Place of Origin:
- Price:
- South Korea

None

22515KG

22000 KG

Cummins

2021

960

1.05m<sup>3</sup>

\$24,500.00/units 1-3 units



### **Product Specification**

- Showroom Location:
- Operating Weight:
- Bucket Capacity:
- Machine Weight:
- Hydraulic Cylinder Brand: Original
- Hydraulic Pump Brand: Original • Hydraulic Valve Brand: Original
- Engine Brand:
- Power:
- 107KW • Machinery Test Report: Provided
- Video Outgoing-inspection: Provided
- Core Components: Pressure Vessel, Motor, Bearing, Gear,
- Year:
- Working Hours:



### More Images





Pump, Gearbox, Engine, PLC





# **Product Description**





















## Models Of Excavators We Sell

| Komatsu used<br>excavator  | PC20/PC30/PC35/PC40/PC50/PC55/PC56/PC60/PC70/PC75/PC78/PC10<br>0/PC110/PC120/PC128/PC130/PC138/PC150/PC160/PC200/PC210/PC22<br>0/PC228/PC240/PC270/PC300/PC350/PC360/PC400/PC450/PC460/PC49<br>0/PC650 |
|----------------------------|--------------------------------------------------------------------------------------------------------------------------------------------------------------------------------------------------------|
| Carter used excavator      | CAT303/CAT305/CAT305.5/CAT306/CAT307/CAT308/CAT311/CAT312/C<br>AT313/CAT315/CAT318/CAT320/CAT323/CAT324/CAT325/CAT326/CAT3<br>29/CAT330/CAT336/CAT340/CAT345/CAT349/CAT375                             |
| Doosan used excavator      | DH(DX)35/55/60/70/75/80/150/