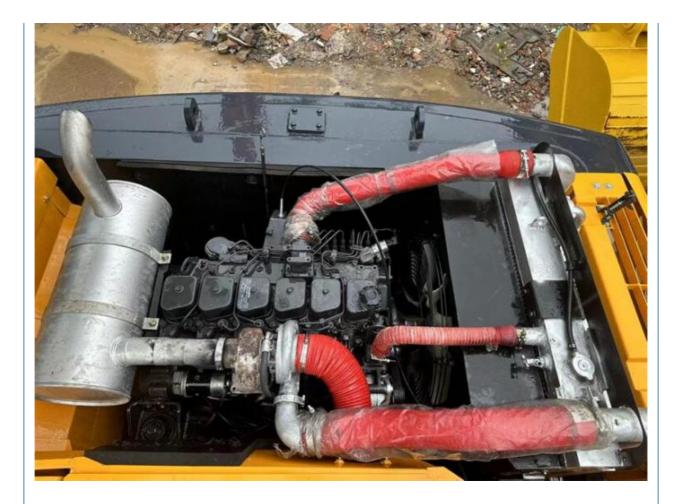

### **Product Specification**

- Showroom Location:
- Operating Weight:
- Bucket Capacity:
- Machine Weight:
- Hydraulic Cylinder Brand: Original
- Hydraulic Pump Brand: Original • Hydraulic Valve Brand: Original
- Engine Brand:
- Power:
- 107KW • Machinery Test Report: Provided
- Video Outgoing-inspection: Provided
- Core Components: Pressure Vessel, Motor, Bearing, Gear,
- Year:
- Working Hours:

### More Images

Pump, Gearbox, Engine, PLC