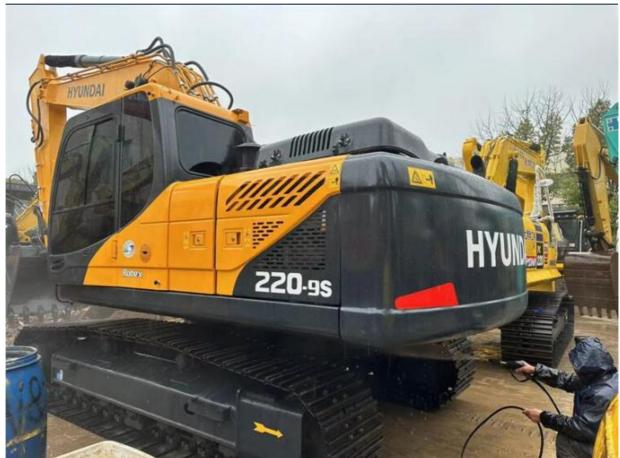

# Hyundai 220-9S 305-9T Hydraulic Crawler Excavator with Cummins Engine and 1.05m3 Bucket

### **Product Specification**

- Showroom Location:
- Operating Weight:
- Bucket Capacity:
- Machine Weight:
- Hydraulic Cylinder Brand: Original
- Hydraulic Pump Brand: Original • Hydraulic Valve Brand: Original
- Engine Brand:
- Power:
- 107KW • Machinery Test Report: Provided
- Video Outgoing-inspection: Provided
- Core Components: Pressure Vessel, Motor, Bearing, Gear,
- Year:
- Working Hours: