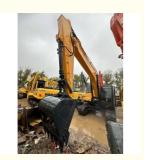

# Hyundai 220-9S 305-9T Hydraulic Crawler Excavator with Cummins Engine and 1.05m3 Bucket

### **Product Specification**

- Showroom Location:
- Operating Weight:
- Bucket Capacity:
- Machine Weight:
- Hydraulic Cylinder Brand: Original
- Hydraulic Pump Brand: Original • Hydraulic Valve Brand: Original
- Engine Brand:
- Power:
- 107KW • Machinery Test Report: Provided
- Video Outgoing-inspection: Provided
- Core Components: Pressure Vessel, Motor, Bearing, Gear,
- Year:
- Working Hours:

### More Images

Pump, Gearbox, Engine, PLC