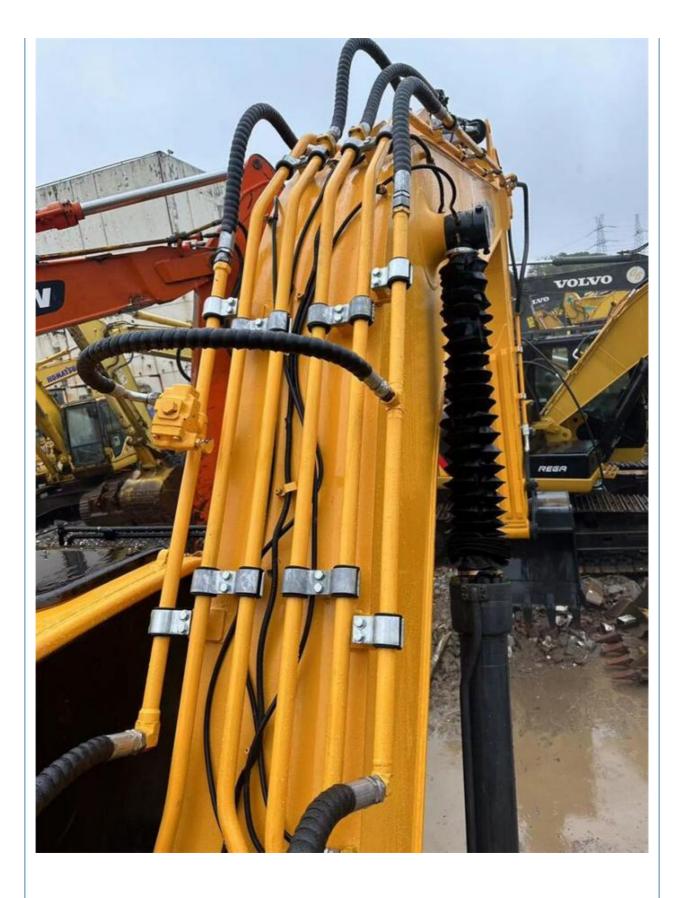

# Hyundai 220-9S 305-9T Hydraulic Crawler Excavator with Cummins Engine and 1.05m3 Bucket

# **Basic Information**

- Place of Origin:
- Price:
- South Korea

None

22515KG

22000 KG

Cummins

2021

960

1.05m<sup>3</sup>

\$24,500.00/units 1-3 units



### **Product Specification**

- Showroom Location:
- Operating Weight:
- Bucket Capacity:
- Machine Weight:
- Hydraulic Cylinder Brand: Original
- Hydraulic Pump Brand: Original • Hydraulic Valve Brand: Original
- Engine Brand:
- Power:
- 107KW • Machinery Test Report: Provided
- Video Outgoing-inspection: Provided
- Core Components: Pressure Vessel, Motor, Bearing, Gear,
- Year:
- Working Hours:



### More Images





Pump, Gearbox, Engine, PLC





# **Product Description**





















## Models Of Excavators We Sell

| Komatsu used<br>excavator  | PC20/PC30/PC35/PC40/PC50/PC55/PC56/PC60/PC70/PC75/PC78/PC10<br>0/PC110/PC120/PC128/PC130/PC138/PC150/PC160/PC200/PC210/PC22<br>0/PC228/PC240/PC270/PC300/PC350/PC360/PC400/PC450/PC460/PC49<br>0/PC650 |
|----------------------------|--------------------------------------------------------------------------------------------------------------------------------------------------------------------------------------------------------|
| Carter used excavator      | CAT303/CAT305/CAT305.5/CAT306/CAT307/CAT308/CAT311/CAT312/C<br>AT313/CAT315/CAT318/CAT320/CAT323/CAT324/CAT325/CAT326/CAT3<br>29/CAT330/CAT336/CAT340/CAT345/CAT349/CAT375                             |
| Doosan used excavator      | DH(DX)35/55/60/70/75/80/150/20