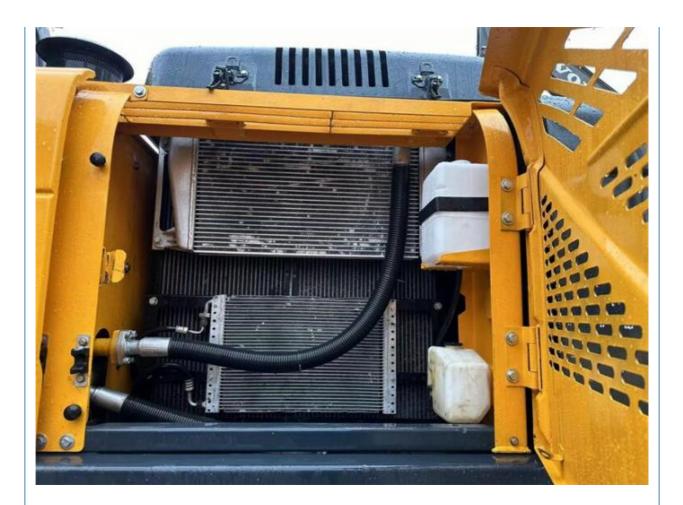

# Hyundai 220-9S 305-9T Hydraulic Crawler Excavator with Cummins Engine and 1.05m3 Bucket

# **Basic Information**

- Place of Origin:
- Price:
- South Korea

None

22515KG

22000 KG

Cummins

2021

960

1.05m<sup>3</sup>

\$24,500.00/units 1-3 units



### **Product Specification**

- Showroom Location:
- Operating Weight:
- Bucket Capacity:
- Machine Weight:
- Hydraulic Cylinder Brand: Original
- Hydraulic Pump Brand: Original • Hydraulic Valve Brand: Original
- Engine Brand:
- Power:
- 107KW • Machinery Test Report: Provided
- Video Outgoing-inspection: Provided
- Core Components: Pressure Vessel, Motor, Bearing, Gear,
- Year:
- Working Hours:



### More Images





Pump, Gearbox, Engine, PLC





# **Product Description**





















## Models Of Excavators We Sell

| Komatsu used<br>excavator  | PC20/PC30/PC35/PC40/PC50/PC55/PC56/PC60/PC70/PC75/PC78/PC10<br>0/PC110/PC120/PC128/PC130/PC138/PC150/PC160/PC200/PC210/PC22<br>0/PC228/PC240/PC270/PC300/PC350/PC360/PC400/PC450/PC460/PC49<br>0/PC650 |
|----------------------------|--------------------------------------------------------------------------------------------------------------------------------------------------------------------------------------------------------|
| Carter used excavator      | CAT303/CAT305/CAT305.5/CAT306/CAT307/CAT308/CAT311/CAT312/C<br>AT313/CAT315/CAT318/CAT320/CAT323/CAT324/CAT325/CAT326/CAT3<br>29/CAT330/CAT336/CAT340/CAT345/CAT349/CAT375                             |
| Doosan used excavator      | DH(DX)35/55/60/70/75/80/