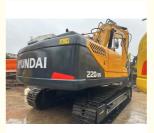

# Hyundai 220-9S 305-9T Hydraulic Crawler Excavator with Cummins Engine and 1.05m3 Bucket

### **Product Specification**

- Showroom Location:
- Operating Weight:
- Bucket Capacity:
- Machine Weight:
- Hydraulic Cylinder Brand: Original
- Hydraulic Pump Brand: Original • Hydraulic Valve Brand: Original
- Engine Brand:
- Power:
- 107KW • Machinery Test Report: Provided
- Video Outgoing-inspection: Provided
- Core Components: Pressure Vessel, Motor, Bearing, Gear,
- Year:
- Working Hours: