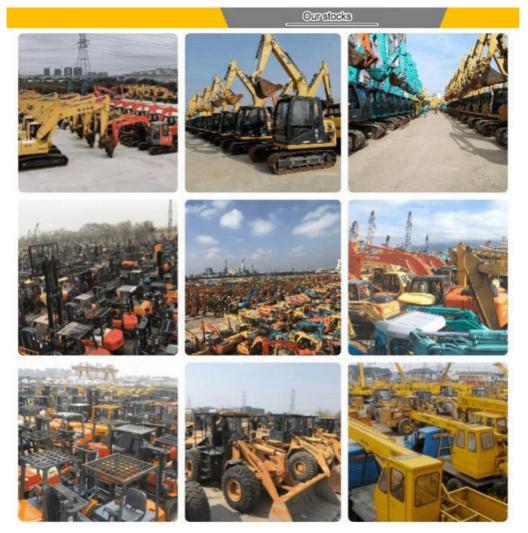

# **Company Profile**

Shanghai Kaishu Machinery Equipment Co., Ltd was established in 2017, we have our own factory which covers an area of 67,000 square meters, with 200 employees. As a leading used excavator supplier in China, Shanghai Kaishu Machinery Equipment Co., Ltd has numerous construction machinery. Our teams are composed of a purchasing team, a technical support team, a vehicle-parts supply center, a foreign trade sales team and a quality testing center.

trade sales team and a quality testing center. Our full range of products include: used excavators, used loaders, used graders, used bulldozers, used forklifts, used cranes and other used construction machinery products. Our engineering machines are mainly from China, the United States, Japan, South Korea and other manufacturing countries, quality assurance is our hallmark. Our machines are sold to many regions at home and abroad, and we have rich export experience.

In order to serve our customers better, we deal in three(3) thousand units of construction machinery all year round and ensure delivery within 7-30 days after payment. Our team can serve you around the clock (24/7) and we hope to build a long-term business relationship with you.

### 3. Is it convenient to visit you?

You are welcome to visit us. So you can see how many used excavators we have in stock and the condition of them. We can pick you up at Shanghai Air port.