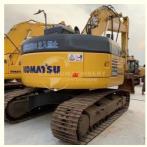

# Original Hydraulic Valve Good Condition Used Komatsu PC228 Excavator 22T in Shanghai

#### **Basic Information**

Place of Origin: Japan

• Price: \$15,500.00/units 1-3 units



## **Product Specification**

Showroom Location: None · Operating Weight: 22630 KG 1 M<sup>3</sup> . Bucket Capacity: · Machine Weight: 22000 KG • Hydraulic Cylinder Brand: Original • Hydraulic Pump Brand: Original Hydraulic Valve Brand: Original Cummins . Engine Brand: 116 KW • Power: • Machinery Test Report: Provided • Video Outgoing-inspection: Provided

• Core Components: Pressure Vessel, Motor, Bearing, Gear,

Pump, Gearbox, Engine, PLC

Year: 2018Working Hours: 2900



## More Images









# Product Description

# **Product Description**











PC20/PC30/PC35/PC40/PC50/PC55/PC56/PC60/PC70/PC75/PC78/PC10

## Models Of Excavators We Sell

| Komatsu used excavator | 0/PC110/PC120/PC128/PC130/PC138/PC150/PC160/PC200/PC210/PC22<br>0/PC228/PC240/PC270/PC300/PC350/PC360/PC400/PC450/PC460/PC49<br>0/PC650                                    |
|------------------------|----------------------------------------------------------------------------------------------------------------------------------------------------------------------------|
| Carter used excavator  | CAT303/CAT305/CAT305.5/CAT306/CAT307/CAT308/CAT311/CAT312/C<br>AT313/CAT315/CAT318/CAT320/CAT323/CAT324/CAT325/CAT326/CAT3<br>29/CAT330/CAT336/CAT340/CAT345/CAT349/CAT375 |
| Doosan used excavator  | DH(DX)35/55/6