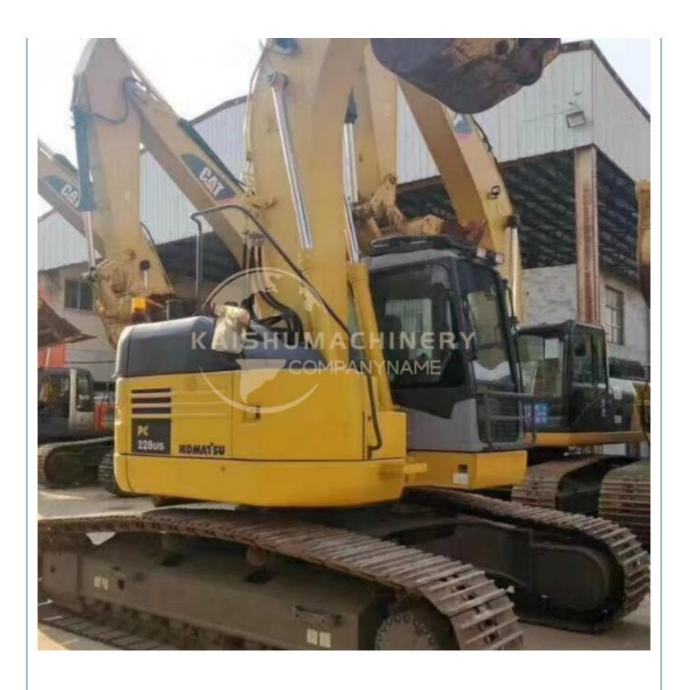

# Original Hydraulic Valve Good Condition Used Komatsu PC228 Excavator 22T in Shanghai

## **Product Specification**

Showroom Location: None · Operating Weight: 22630 KG 1 M<sup>3</sup> . Bucket Capacity: · Machine Weight: 22000 KG • Hydraulic Cylinder Brand: Original • Hydraulic Pump Brand: Original Hydraulic Valve Brand: Original Cummins . Engine Brand: 116 KW • Power: • Machinery Test Report: Provided • Video Outgoing-inspection: Provided

• Core Components: Pressure Vessel, Motor, Bearing, Gear,

Pump, Gearbox, Engine, PLC

Year: 2018Working Hours: 2900