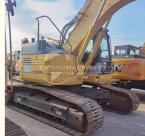

# Original Hydraulic Valve Good Condition Used Komatsu PC228 Excavator 22T in Shanghai

#### **Basic Information**

Place of Origin: Japan

• Price: \$15,500.00/units 1-3 units



## **Product Specification**

Showroom Location: None · Operating Weight: 22630 KG 1 M<sup>3</sup> . Bucket Capacity: · Machine Weight: 22000 KG • Hydraulic Cylinder Brand: Original • Hydraulic Pump Brand: Original Hydraulic Valve Brand: Original Cummins . Engine Brand: 116 KW • Power: • Machinery Test Report: Provided • Video Outgoing-inspection: Provided

• Core Components: Pressure Vessel, Motor, Bearing, Gear,

Pump, Gearbox, Engine, PLC

Year: 2018Working Hours: 2900



## More Images









# Product Description

# **Product Description**











PC20/PC30/PC35/PC40/PC50/PC55/PC56/PC60/PC70/PC75/PC78/PC10

## Models Of Excavators We Sell

| Komatsu used excavator | 0/PC110/PC120/PC128/PC130/PC138/PC150/PC160/PC200/PC210/PC22<br>0/PC228/PC240/PC270/PC300/PC350/PC360/PC400/PC450/PC460/PC49<br>0/PC650                                    |
|------------------------|----------------------------------------------------------------------------------------------------------------------------------------------------------------------------|
| Carter used excavator  | CAT303/CAT305/CAT305.5/CAT306/CAT307/CAT308/CAT311/CAT312/C<br>AT313/CAT315/CAT318/CAT320/CAT323/CAT324/CAT325/CAT326/CAT3<br>29/CAT330/CAT336/CAT340/CAT345/CAT349/CAT375 |
| Doosan used excavator  | DH(DX)35/55/60/70