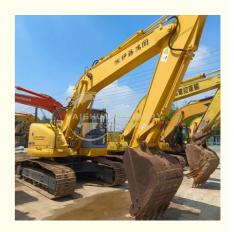

# Original Hydraulic Valve Good Condition Used Komatsu PC228 Excavator 22T in Shanghai

#### **Basic Information**

Place of Origin: Japan

• Price: \$15,500.00/units 1-3 units



## **Product Specification**

Showroom Location: None · Operating Weight: 22630 KG 1 M<sup>3</sup> . Bucket Capacity: · Machine Weight: 22000 KG • Hydraulic Cylinder Brand: Original • Hydraulic Pump Brand: Original Hydraulic Valve Brand: Original Cummins . Engine Brand: 116 KW • Power: • Machinery Test Report: Provided • Video Outgoing-inspection: Provided

• Core Components: Pressure Vessel, Motor, Bearing, Gear,

Pump, Gearbox, Engine, PLC

Year: 2018Working Hours: 2900



## More Images









# Product Description

# **Product Description**











PC20/PC30/PC35/PC40/PC50/PC55/PC56/PC60/PC70/PC75/PC78/PC10

## Models Of Excavators We Sell

| Komatsu used excavator | 0/PC110/PC120/PC128/PC130/PC138/PC150/PC160/PC200/PC210/PC22<br>0/PC228/PC240/PC270/PC300/PC350/PC360/PC400/PC450/PC460/PC49<br>0/PC650                                    |
|------------------------|----------------------------------------------------------------------------------------------------------------------------------------------------------------------------|
| Carter used excavator  | CAT303/CAT305/CAT305.5/CAT306/CAT307/CAT308/CAT311/CAT312/C<br>AT313/CAT315/CAT318/CAT320/CAT323/CAT324/CAT325/CAT326/CAT3<br>29/CAT330/CAT336/CAT340/CAT345/CAT349/CAT375 |
| Doosan used excava