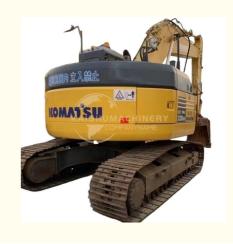

# Original Hydraulic Valve Good Condition Used Komatsu PC228 Excavator 22T in Shanghai

## **Product Specification**

Showroom Location: None · Operating Weight: 22630 KG 1 M<sup>3</sup> . Bucket Capacity: · Machine Weight: 22000 KG • Hydraulic Cylinder Brand: Original • Hydraulic Pump Brand: Original Hydraulic Valve Brand: Original Cummins . Engine Brand: 116 KW • Power: • Machinery Test Report: Provided • Video Outgoing-inspection: Provided