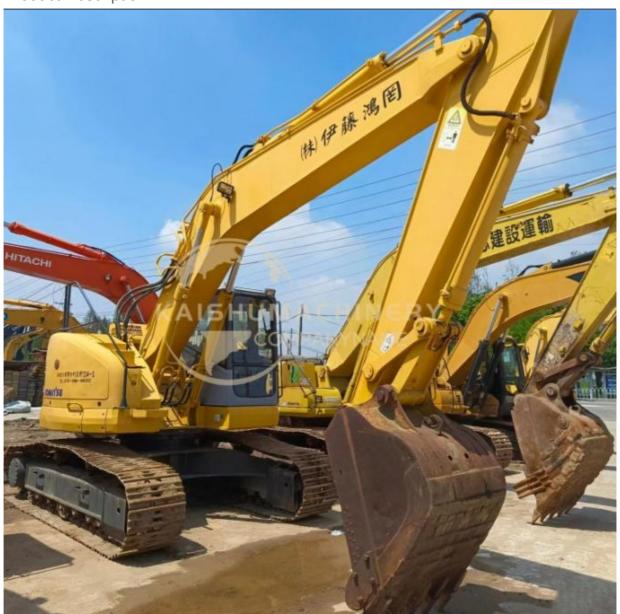

# Original Hydraulic Valve Good Condition Used Komatsu PC228 Excavator 22T in Shanghai

#### **Basic Information**

Place of Origin: Japan

• Price: \$15,500.00/units 1-3 units



## **Product Specification**

Showroom Location: None · Operating Weight: 22630 KG 1 M<sup>3</sup> . Bucket Capacity: · Machine Weight: 22000 KG • Hydraulic Cylinder Brand: Original • Hydraulic Pump Brand: Original Hydraulic Valve Brand: Original Cummins . Engine Brand: 116 KW • Power: • Machinery Test Report: Provided • Video Outgoing-inspection: Provided

• Core Components: Pressure Vessel, Motor, Bearing, Gear,

Pump, Gearbox, Engine, PLC

Year: 2018Working Hours: 2900



## More Images









# Product Description

# **Product Description**











PC20/PC30/PC35/PC40/PC50/PC55/PC56/PC60/PC70/PC75/PC78/PC10

## Models Of Excavators We Sell

| Komatsu used excavator | 0/PC110/PC120/PC128/PC130/PC138/PC150/PC160/PC200/PC210/PC22<br>0/PC228/PC240/PC270/PC300/PC350/PC360/PC400/PC450/PC460/PC49<br>0/PC650                                    |
|------------------------|----------------------------------------------------------------------------------------------------------------------------------------------------------------------------|
| Carter used excavator  | CAT303/CAT305/CAT305.5/CAT306/CAT307/CAT308/CAT311/CAT312/C<br>AT313/CAT315/CAT318/CAT320/CAT323/CAT324/CAT325/CAT326/CAT3<br>29/CAT330/CAT336/CAT340/CAT345/CAT349/CAT375 |
| Doosan used excavator  | DH(DX)35/55/60/70/75/80/150/200/215/220/225/235/260/300/350/370/420/5