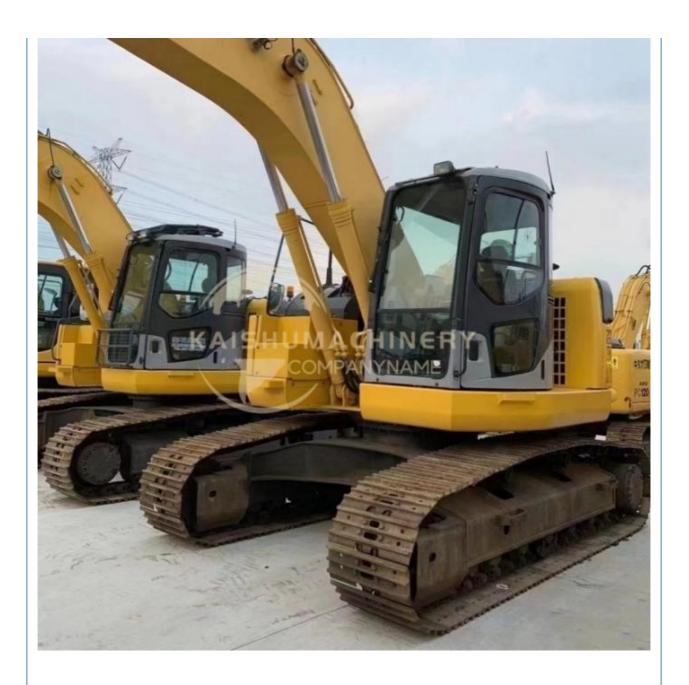

# Original Hydraulic Valve Good Condition Used Komatsu PC228 Excavator 22T in Shanghai

#### **Basic Information**

Place of Origin: Japan

• Price: \$15,500.00/units 1-3 units



## **Product Specification**

Showroom Location: None · Operating Weight: 22630 KG 1 M<sup>3</sup> . Bucket Capacity: · Machine Weight: 22000 KG • Hydraulic Cylinder Brand: Original • Hydraulic Pump Brand: Original Hydraulic Valve Brand: Original Cummins . Engine Brand: 116 KW • Power: • Machinery Test Report: Provided • Video Outgoing-inspection: Provided

• Core Components: Pressure Vessel, Motor, Bearing, Gear,

Pump, Gearbox, Engine, PLC

Year: 2018Working Hours: 2900



## More Images









# Product Description

# **Product Description**











PC20/PC30/PC35/PC40/PC50/PC55/PC56/PC60/PC70/PC75/PC78/PC10

## Models Of Excavators We Sell

| Komatsu used excavator | 0/PC110/PC120/PC128/PC130/PC138/PC150/PC160/PC200/PC210/PC22<br>0/PC228/PC240/PC270/PC300/PC350/PC360/PC400/PC450/PC460/PC49<br>0/PC650                                    |
|------------------------|----------------------------------------------------------------------------------------------------------------------------------------------------------------------------|
| Carter used excavator  | CAT303/CAT305/CAT305.5/CAT306/CAT307/CAT308/CAT311/CAT312/C<br>AT313/CAT315/CAT318/CAT320/CAT323/CAT324/CAT325/CAT326/CAT3<br>29/CAT330/CAT336/CAT340/CAT345/CAT349/CAT375 |
| Doosan used excavator  | DH(DX)35/55/60/70/75/80/150/200/215/220/225/235/260/300/350/370/420/500