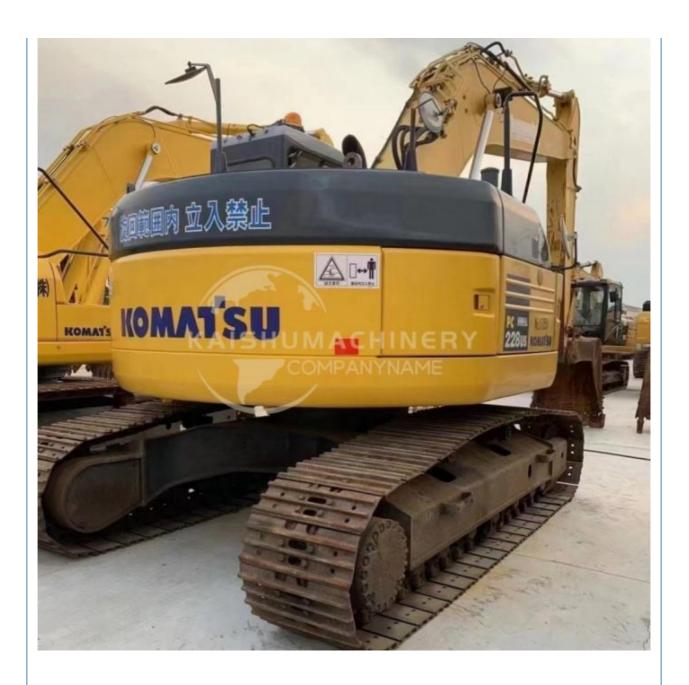

# Original Hydraulic Valve Good Condition Used Komatsu PC228 Excavator 22T in Shanghai

## **Product Specification**

Showroom Location: None · Operating Weight: 22630 KG 1 M<sup>3</sup> . Bucket Capacity: · Machine Weight: 22000 KG • Hydraulic Cylinder Brand: Original • Hydraulic Pump Brand: Original Hydraulic Valve Brand: Original Cummins . Engine Brand: 116 KW • Power: • Machinery Test Report: Provided • Video Outgoing-inspection: Provided

• Core Components: Pressure Vessel, Motor, Bearing, Gear,

Pump, Gearbox, Engine, PLC

Year: 2018Working Hours: 2900