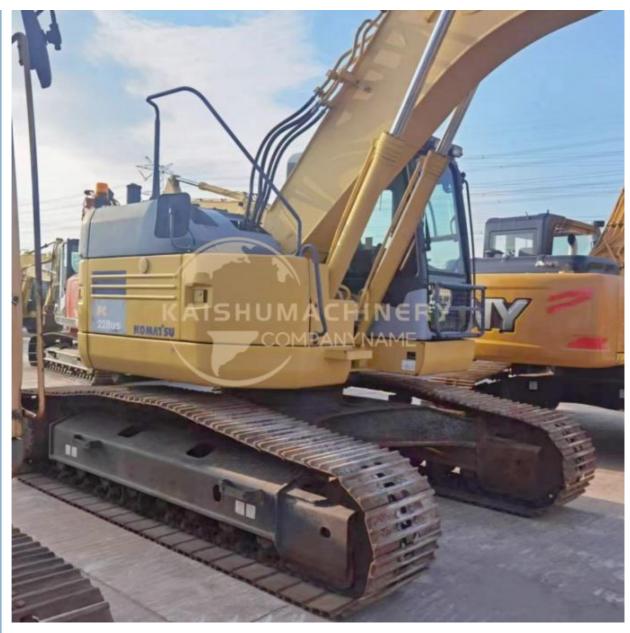

# Original Hydraulic Valve Good Condition Used Komatsu PC228 Excavator 22T in Shanghai

## **Product Specification**

Showroom Location: None · Operating Weight: 22630 KG 1 M<sup>3</sup> . Bucket Capacity: · Machine Weight: 22000 KG • Hydraulic Cylinder Brand: Original • Hydraulic Pump Brand: Original Hydraulic Valve Brand: Original Cummins . Engine Brand: 116 KW • Power: • Machinery Test Report: Provided • Video Outgoing-inspection: Provided

• Core Components: Pressure Vessel, Motor, Bearing, Gear,

Pump, Gearbox, Engine, PLC

Year: 2018Working Hours: 2900