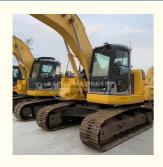

# Original Hydraulic Valve Good Condition Used Komatsu PC228 Excavator 22T in Shanghai

#### **Basic Information**

Place of Origin: Japan

• Price: \$15,500.00/units 1-3 units



## **Product Specification**

Showroom Location: None · Operating Weight: 22630 KG 1 M<sup>3</sup> . Bucket Capacity: · Machine Weight: 22000 KG • Hydraulic Cylinder Brand: Original • Hydraulic Pump Brand: Original Hydraulic Valve Brand: Original Cummins . Engine Brand: 116 KW • Power: • Machinery Test Report: Provided • Video Outgoing-inspection: Provided

• Core Components: Pressure Vessel, Motor, Bearing, Gear,

Pump, Gearbox, Engine, PLC

Year: 2018Working Hours: 2900



## More Images









# Product Description

# **Product Description**











PC20/PC30/PC35/PC40/PC50/PC55/PC56/PC60/PC70/PC75/PC78/PC10

## Models Of Excavators We Sell

| Komatsu used excavator | 0/PC110/PC120/PC128/PC130/PC138/PC150/PC160/PC200/PC210/PC22<br>0/PC228/PC240/PC270/PC300/PC350/PC360/PC400/PC450/PC460/PC49<br>0/PC650                                    |
|------------------------|----------------------------------------------------------------------------------------------------------------------------------------------------------------------------|
| Carter used excavator  | CAT303/CAT305/CAT305.5/CAT306/CAT307/CAT308/CAT311/CAT312/C<br>AT313/CAT315/CAT318/CAT320/CAT323/CAT324/CAT325/CAT326/CAT3<br>29/CAT330/CAT336/CAT340/CAT345/CAT349/CAT375 |
| Doosan used excavator  | DH(DX)35/55