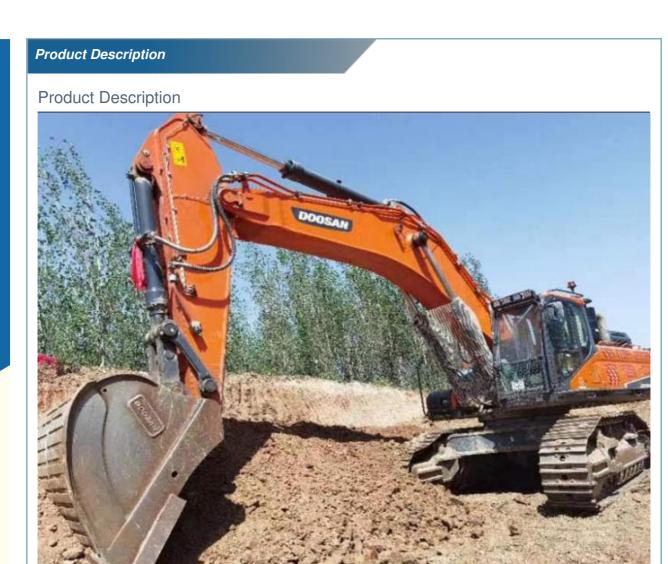

## Korea Original Crawler Large Excavator 50 Ton Doosan DX520 Used with **Health Condition**

### **Product Specification**

- Showroom Location:
- Operating Weight:
- Bucket Capacity:
- Machine Weight:
- Hydraulic Cylinder Brand: Original
- Hydraulic Pump Brand: Original Original
- Hydraulic Valve Brand:
- . Engine Brand:
- Power:
- Machinery Test Report: Provided
- Video Outgoing-inspection: Provided
- Core Components: Pressure Vessel, Motor, Bearing, Gear, Pump, Gearbox, Engine, PLC
- Year:
- Working Hours: