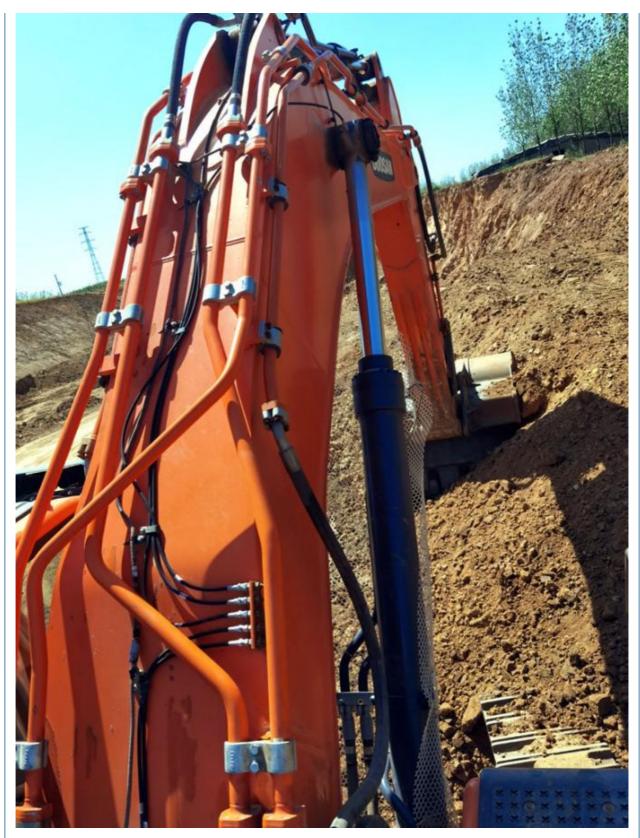

## Korea Original Crawler Large Excavator 50 Ton Doosan DX520 Used with **Health Condition**

### **Basic Information**

- Place of Origin:
- Price:
- South Korea

None

50800 KG

52000 KG

Doosan 257 KW

2020

1800

Jack Hammer

- \$96,000.00/units 1-3 units



### **Product Specification**

- Showroom Location:
- Operating Weight:
- Bucket Capacity:
- Machine Weight:
- Hydraulic Cylinder Brand: Original
- Hydraulic Pump Brand: Original Original
- Hydraulic Valve Brand:
- . Engine Brand:
- Power:
- Machinery Test Report: Provided
- Video Outgoing-inspection: Provided
- Core Components: Pressure Vessel, Motor, Bearing, Gear, Pump, Gearbox, Engine, PLC
- Year:
- Working Hours:



#### More Images





















# Models Of Excavators We Sell

| Komatsu used<br>excavator | PC20/PC30/PC35/PC40/PC50/PC55/PC56/PC60/PC70/PC75/PC78/PC10<br>0/PC110/PC120/PC128/PC130/PC138/PC150/PC160/PC200/PC210/PC22<br>0/PC228/PC240/PC270/PC300/PC350/PC360/PC400/PC450/PC460/PC49<br>0/PC650 |
|---------------------------|--------------------------------------------------------------------------------------------------------------------------------------------------------------------------------------------------------|
| Carter used excavator     | CAT303/CAT305/CAT305.5/CAT306/CAT307/CAT308/CAT311/CAT312/C<br>AT313/CAT315/CAT318/CAT320/CAT323/CAT324/CAT325/CAT326/CAT3<br>29/CAT330/CAT336/CAT340/CAT345/CAT349/CAT375                             |
| Doosan used excavator     | DH(DX)35/55/60/70/75/80/150/200/215/220/225