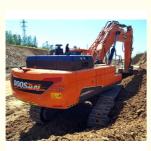

## Korea Original Crawler Large Excavator 50 Ton Doosan DX520 Used with **Health Condition**

### **Product Specification**

- Showroom Location:
- Operating Weight:
- Bucket Capacity:
- Machine Weight:
- Hydraulic Cylinder Brand: Original
- Hydraulic Pump Brand: Original Original
- Hydraulic Valve Brand:
- . Engine Brand:
- Power:
- Machinery Test Report: Provided
- Video Outgoing-inspection: Provided
- Core Components: Pressure Vessel, Motor, Bearing, Gear, Pump, Gearbox, Engine, PLC
- Year:
- Working Hours: