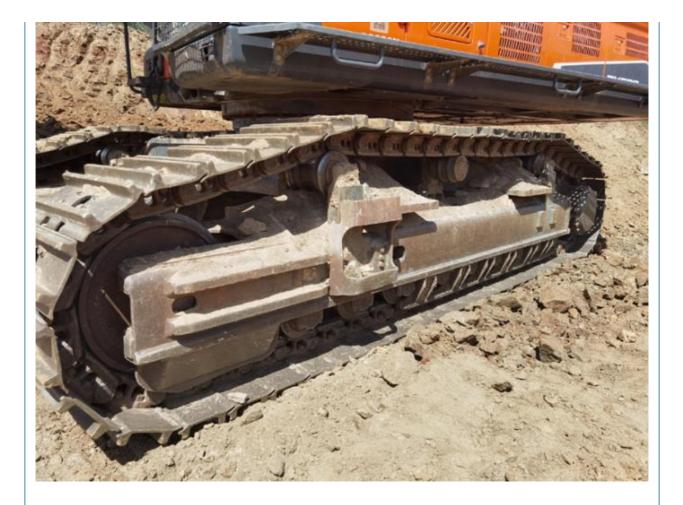

## Korea Original Crawler Large Excavator 50 Ton Doosan DX520 Used with **Health Condition**

### **Basic Information**

- Place of Origin:
- Price:
- South Korea

None

50800 KG

52000 KG

Doosan 257 KW

2020

1800

Jack Hammer

- \$96,000.00/units 1-3 units



### **Product Specification**

- Showroom Location:
- Operating Weight:
- Bucket Capacity:
- Machine Weight:
- Hydraulic Cylinder Brand: Original
- Hydraulic Pump Brand: Original Original
- Hydraulic Valve Brand:
- . Engine Brand:
- Power:
- Machinery Test Report: Provided
- Video Outgoing-inspection: Provided
- Core Components: Pressure Vessel, Motor, Bearing, Gear, Pump, Gearbox, Engine, PLC
- Year:
- Working Hours:



#### More Images





















# Models Of Excavators We Sell

| Komatsu used<br>excavator | PC20/PC30/PC35/PC40/PC50/PC55/PC56/PC60/PC70/PC75/PC78/PC10<br>0/PC110/PC120/PC128/PC130/PC138/PC150/PC160/PC200/PC210/PC22<br>0/PC228/PC240/PC270/PC300/PC350/PC360/PC400/PC450/PC460/PC49<br>0/PC650 |
|---------------------------|--------------------------------------------------------------------------------------------------------------------------------------------------------------------------------------------------------|
| Carter used excavator     | CAT303/CAT305/CAT305.5/CAT306/CAT307/CAT308/CAT311/CAT312/C<br>AT313/CAT315/CAT318/CAT320/CAT323/CAT324/CAT325/CAT326/CAT3<br>29/CAT330/CAT336/CAT340/CAT345/CAT349/CAT375                             |
| Doosan used excavator     | DH(DX)35/55/60/70/75/80/150/200/215/220