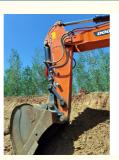

## Korea Original Crawler Large Excavator 50 Ton Doosan DX520 Used with **Health Condition**

### **Product Specification**

- Showroom Location:
- Operating Weight:
- Bucket Capacity:
- Machine Weight:
- Hydraulic Cylinder Brand: Original
- Hydraulic Pump Brand: Original Original
- Hydraulic Valve Brand:
- . Engine Brand:
- Power:
- Machinery Test Report: Provided
- Video Outgoing-inspection: Provided
- Core Components: Pressure Vessel, Motor, Bearing, Gear, Pump, Gearbox, Engine, PLC
- Year:
- Working Hours: