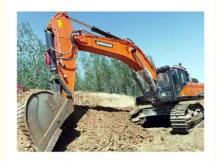

## Korea Original Crawler Large Excavator 50 Ton Doosan DX520 Used with **Health Condition**

### **Product Specification**

- Showroom Location:
- Operating Weight:
- Bucket Capacity:
- Machine Weight:
- Hydraulic Cylinder Brand: Original
- Hydraulic Pump Brand: Original Original
- Hydraulic Valve Brand:
- . Engine Brand:
- Power:
- Machinery Test Report: Provided
- Video Outgoing-inspection: Provided
- Core Components: Pressure Vessel, Motor, Bearing, Gear, Pump, Gearbox, Engine, PLC
- Year:
- Working Hours: