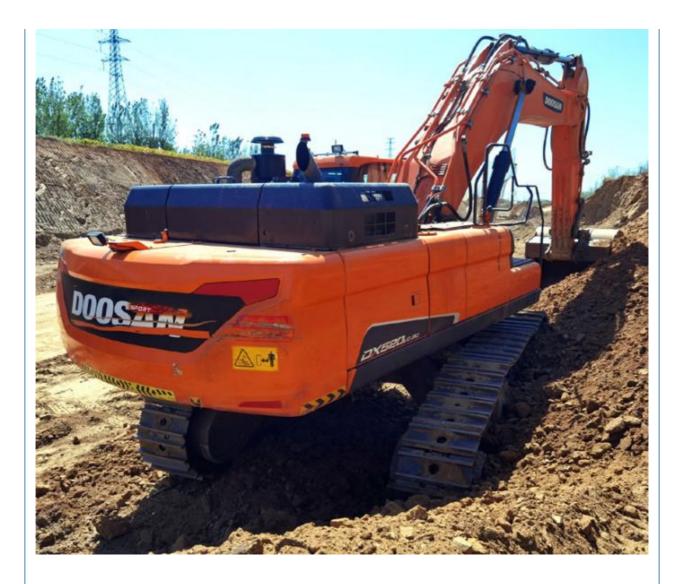

## Korea Original Crawler Large Excavator 50 Ton Doosan DX520 Used with **Health Condition**

### **Product Specification**

- Showroom Location:
- Operating Weight:
- Bucket Capacity:
- Machine Weight:
- Hydraulic Cylinder Brand: Original
- Hydraulic Pump Brand: Original Original
- Hydraulic Valve Brand:
- . Engine Brand:
- Power:
- Machinery Test Report: Provided
- Video Outgoing-inspection: Provided
- Core Components: Pressure Vessel, Motor, Bearing, Gear, Pump, Gearbox, Engine, PLC
- Year:
- Working Hours: