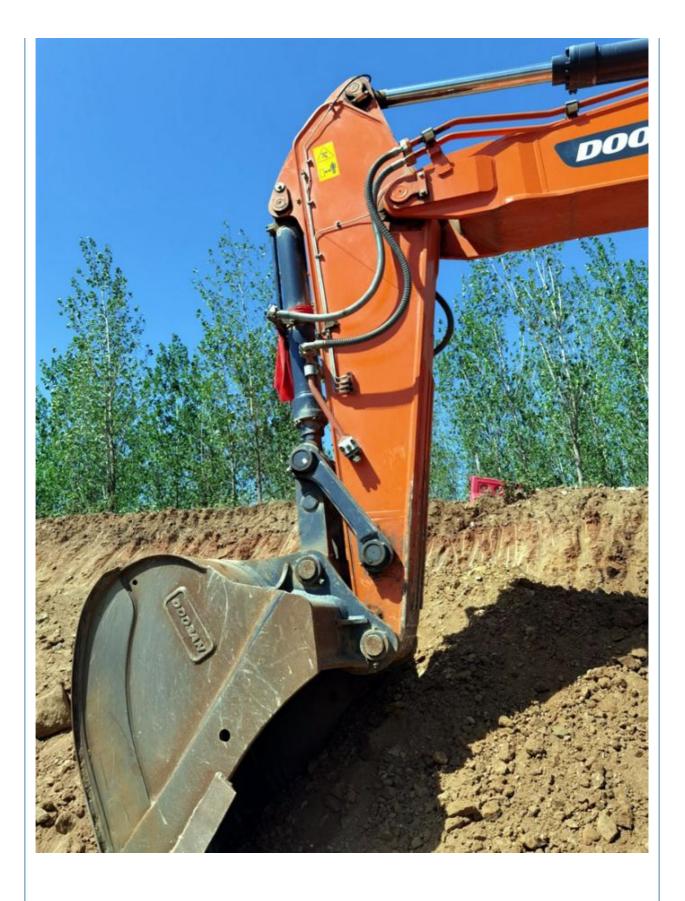

## Korea Original Crawler Large Excavator 50 Ton Doosan DX520 Used with **Health Condition**

### **Basic Information**

- Place of Origin:
- Price:
- South Korea

None

50800 KG

52000 KG

Doosan 257 KW

2020

1800

Jack Hammer

- \$96,000.00/units 1-3 units



### **Product Specification**

- Showroom Location:
- Operating Weight:
- Bucket Capacity:
- Machine Weight:
- Hydraulic Cylinder Brand: Original
- Hydraulic Pump Brand: Original Original
- Hydraulic Valve Brand:
- . Engine Brand:
- Power:
- Machinery Test Report: Provided
- Video Outgoing-inspection: Provided
- Core Components: Pressure Vessel, Motor, Bearing, Gear, Pump, Gearbox, Engine, PLC
- Year:
- Working Hours:



#### More Images





















# Models Of Excavators We Sell

| Komatsu used<br>excavator | PC20/PC30/PC35/PC40/PC50/PC55/PC56/PC60/PC70/PC75/PC78/PC10<br>0/PC110/PC120/PC128/PC130/PC138/PC150/PC160/PC200/PC210/PC22<br>0/PC228/PC240/PC270/PC300/PC350/PC360/PC400/PC450/PC460/PC49<br>0/PC650 |
|---------------------------|--------------------------------------------------------------------------------------------------------------------------------------------------------------------------------------------------------|
| Carter used excavator     | CAT303/CAT305/CAT305.5/CAT306/CAT307/CAT308/CAT311/CAT312/C<br>AT313/CAT315/CAT318/CAT320/CAT323/CAT324/CAT325/CAT326/CAT3<br>29/CAT330/CAT336/CAT340/CAT345/CAT349/CAT375                             |
| Doosan used excavator     | DH(DX)35/55/60/70/75/80/150/200/215/2