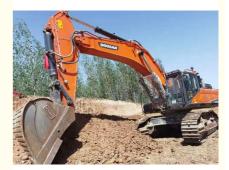

## Korea Original Crawler Large Excavator 50 Ton Doosan DX520 Used with **Health Condition**

### **Product Specification**

- Showroom Location:
- Operating Weight:
- Bucket Capacity:
- Machine Weight:
- Hydraulic Cylinder Brand: Original
- Hydraulic Pump Brand: Original Original
- Hydraulic Valve Brand:
- . Engine Brand:
- Power:
- Machinery Test Report: Provided
- Video Outgoing-inspection: Provided
- Core Components: Pressure Vessel, Motor, Bearing, Gear, Pump, Gearbox, Engine, PLC
- Year:
- Working Hours: