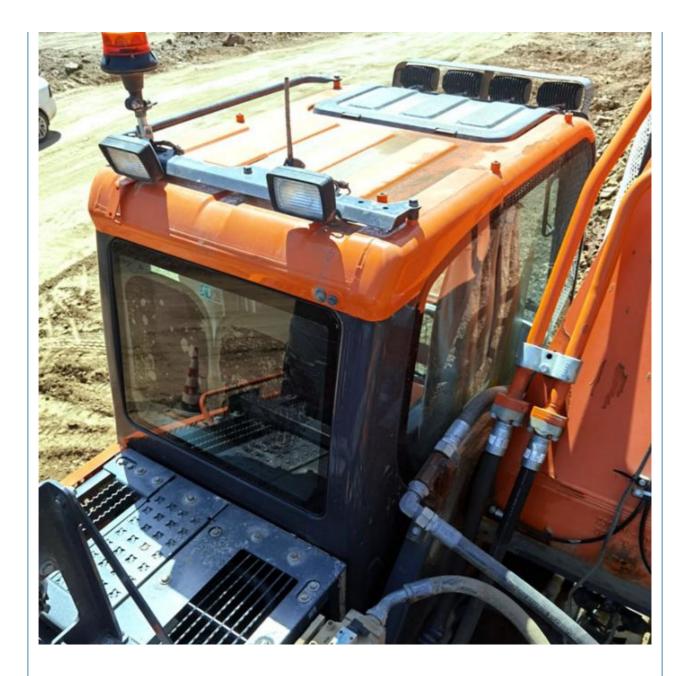

## Korea Original Crawler Large Excavator 50 Ton Doosan DX520 Used with **Health Condition**

### **Basic Information**

- Place of Origin:
- Price:
- South Korea

None

50800 KG

52000 KG

Doosan 257 KW

2020

1800

Jack Hammer

- \$96,000.00/units 1-3 units



### **Product Specification**

- Showroom Location:
- Operating Weight:
- Bucket Capacity:
- Machine Weight:
- Hydraulic Cylinder Brand: Original
- Hydraulic Pump Brand: Original Original
- Hydraulic Valve Brand:
- . Engine Brand:
- Power:
- Machinery Test Report: Provided
- Video Outgoing-inspection: Provided
- Core Components: Pressure Vessel, Motor, Bearing, Gear, Pump, Gearbox, Engine, PLC
- Year:
- Working Hours:



#### More Images





















# Models Of Excavators We Sell

| Komatsu used<br>excavator | PC20/PC30/PC35/PC40/PC50/PC55/PC56/PC60/PC70/PC75/PC78/PC10<br>0/PC110/PC120/PC128/PC130/PC138/PC150/PC160/PC200/PC210/PC22<br>0/PC228/PC240/PC270/PC300/PC350/PC360/PC400/PC450/PC460/PC49<br>0/PC650 |
|---------------------------|--------------------------------------------------------------------------------------------------------------------------------------------------------------------------------------------------------|
| Carter used excavator     | CAT303/CAT305/CAT305.5/CAT306/CAT307/CAT308/CAT311/CAT312/C<br>AT313/CAT315/CAT318/CAT320/CAT323/CAT324/CAT325/CAT326/CAT3<br>29/CAT330/CAT336/CAT340/CAT345/CAT349/CAT375                             |
| Doosan used excavator     | DH(DX)35/55/60/70/75/80/150/200/215/220/2