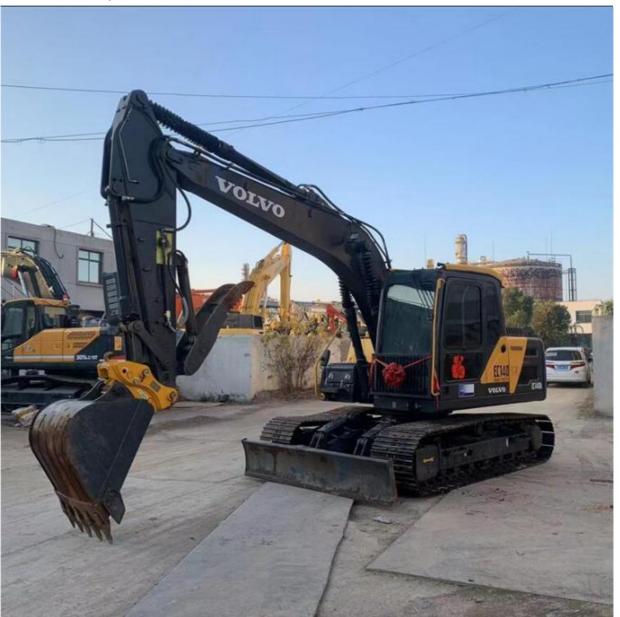

# Less Hour Made in Korea Used Volvo Excavator EC140 in Shanghai Transport Width 2.8 m

#### **Product Specification**

Showroom Location: None · Operating Weight: 12920KG 0.5m<sup>3</sup> . Bucket Capacity: · Machine Weight: 14000 KG Hydraulic Cylinder Brand: **ORIGINAL** • Hydraulic Pump Brand: **ORIGINAL**  Hydraulic Valve Brand: **ORIGINAL** . Engine Brand: Volvo 77.4KW • Power: • Machinery Test Report: Provided • Video Outgoing-inspection: Provided

Volvo used excavator EC55/EC60/EC80/EC140/EC200/EC210/EC240/EC290/EC300/EC360/EC

380/EC460/EC480

Excavators of other QAY CLG Keith Takeuchi Sumitomo Yanmar IHI SUNWARD Yuchai

brands Zoomlion