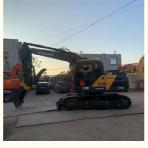

# Less Hour Made in Korea Used Volvo Excavator EC140 in Shanghai Transport Width 2.8 m

#### **Product Specification**

Showroom Location: None · Operating Weight: 12920KG 0.5m<sup>3</sup> . Bucket Capacity: · Machine Weight: 14000 KG Hydraulic Cylinder Brand: **ORIGINAL** • Hydraulic Pump Brand: **ORIGINAL**  Hydraulic Valve Brand: **ORIGINAL** . Engine Brand: Volvo 77.4KW • Power: • Machinery Test Report: Provided • Video Outgoing-inspection: Provided