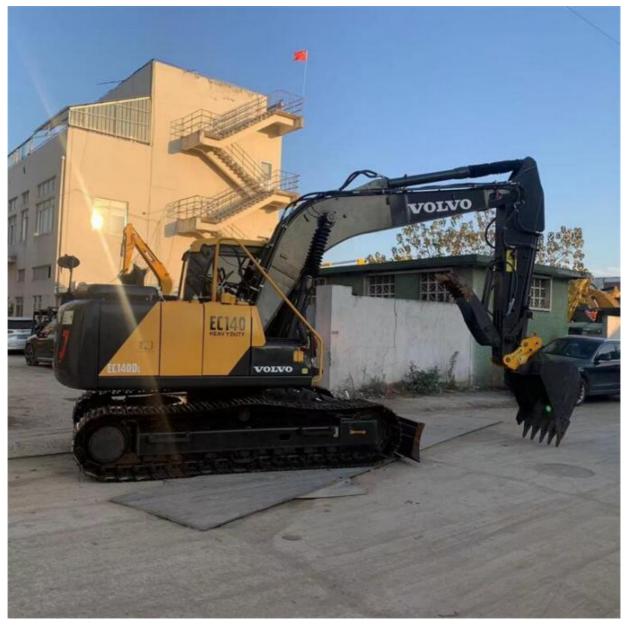

# Less Hour Made in Korea Used Volvo Excavator EC140 in Shanghai Transport Width 2.8 m

#### **Product Specification**

Showroom Location: None · Operating Weight: 12920KG 0.5m<sup>3</sup> . Bucket Capacity: · Machine Weight: 14000 KG Hydraulic Cylinder Brand: **ORIGINAL** • Hydraulic Pump Brand: **ORIGINAL**  Hydraulic Valve Brand: **ORIGINAL** . Engine Brand: Volvo 77.4KW • Power: • Machinery Test Report: Provided • Video Outgoing-inspection: Provided

• Core Components: Pressure Vessel, Motor, Bearing, Gear,

Pump, Gearbox, Engine, PLC

Year: 2022Working Hours: 800