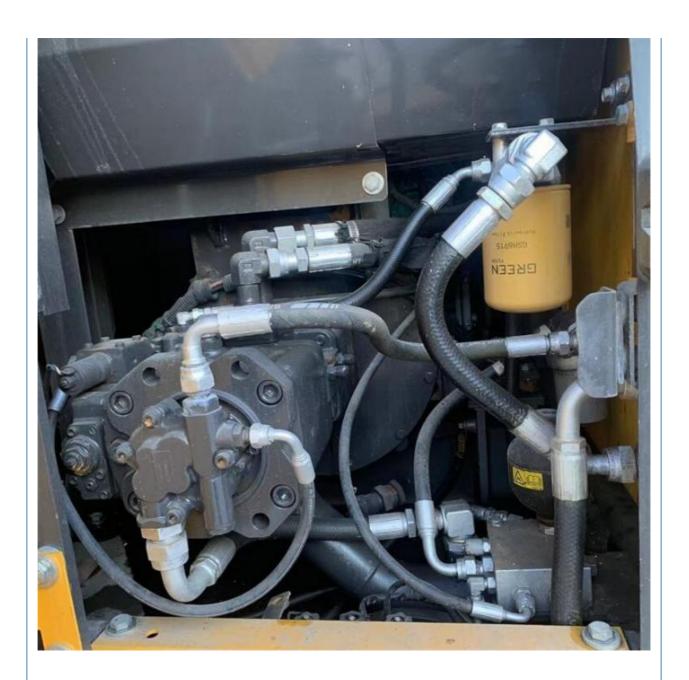

#### **Product Specification**

Showroom Location: None · Operating Weight: 12920KG 0.5m<sup>3</sup> . Bucket Capacity: · Machine Weight: 14000 KG Hydraulic Cylinder Brand: **ORIGINAL** • Hydraulic Pump Brand: **ORIGINAL**  Hydraulic Valve Brand: **ORIGINAL** . Engine Brand: Volvo 77.4KW • Power: • Machinery Test Report: Provided • Video Outgoing-inspection: Provided

• Core Components: Pressure Vessel, Motor, Bearing, Gear,

Pump, Gearbox, Engine, PLC

Year: 2022Working Hours: 800