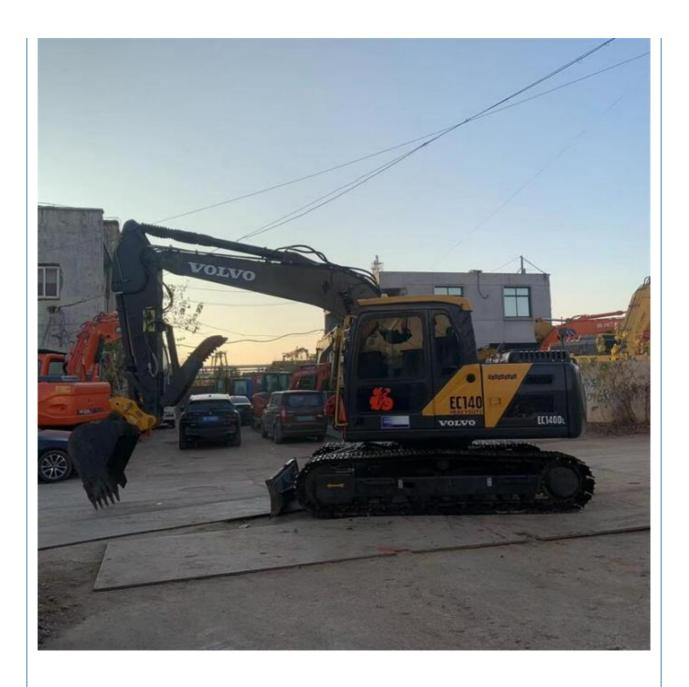

# Less Hour Made in Korea Used Volvo Excavator EC140 in Shanghai Transport Width 2.8 m

#### **Product Specification**

Showroom Location: None · Operating Weight: 12920KG 0.5m<sup>3</sup> . Bucket Capacity: · Machine Weight: 14000 KG Hydraulic Cylinder Brand: **ORIGINAL** • Hydraulic Pump Brand: **ORIGINAL**  Hydraulic Valve Brand: **ORIGINAL** . Engine Brand: Volvo 77.4KW • Power: • Machinery Test Report: Provided • Video Outgoing-inspection: Provided

Volvo used excavator EC55/EC60/EC80/EC140/EC200/EC210/EC240/EC290/EC300/EC360/EC

380/EC460/EC480

Excavators of other QAY CLG Keith Takeuchi Sumitomo Yanmar IHI SUNWARD Yuchai

brands Zoomlion