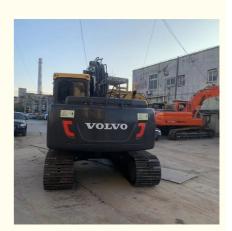

# Less Hour Made in Korea Used Volvo Excavator EC140 in Shanghai Transport Width 2.8 m

#### **Product Specification**

Showroom Location: None · Operating Weight: 12920KG 0.5m<sup>3</sup> . Bucket Capacity: · Machine Weight: 14000 KG Hydraulic Cylinder Brand: **ORIGINAL** • Hydraulic Pump Brand: **ORIGINAL**  Hydraulic Valve Brand: **ORIGINAL** . Engine Brand: Volvo 77.4KW • Power: • Machinery Test Report: Provided • Video Outgoing-inspection: Provided