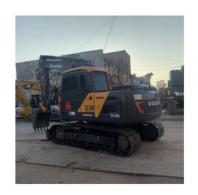

# Less Hour Made in Korea Used Volvo Excavator EC140 in Shanghai Transport Width 2.8 m

#### **Product Specification**

Showroom Location: None · Operating Weight: 12920KG 0.5m<sup>3</sup> . Bucket Capacity: · Machine Weight: 14000 KG Hydraulic Cylinder Brand: **ORIGINAL** • Hydraulic Pump Brand: **ORIGINAL**  Hydraulic Valve Brand: **ORIGINAL** . Engine Brand: Volvo 77.4KW • Power: • Machinery Test Report: Provided • Video Outgoing-inspection: Provided