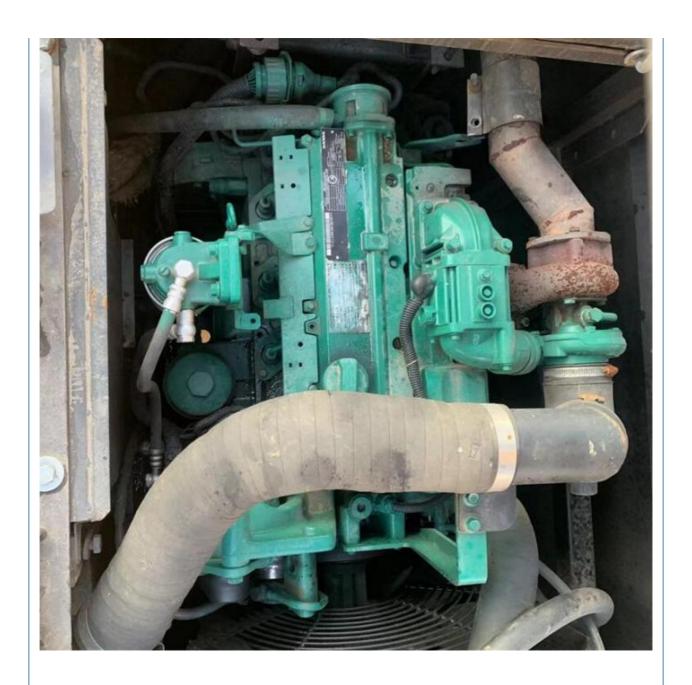

#### **Product Specification**

Showroom Location: None · Operating Weight: 12920KG 0.5m<sup>3</sup> . Bucket Capacity: · Machine Weight: 14000 KG Hydraulic Cylinder Brand: **ORIGINAL** • Hydraulic Pump Brand: **ORIGINAL**  Hydraulic Valve Brand: **ORIGINAL** . Engine Brand: Volvo 77.4KW • Power: • Machinery Test Report: Provided • Video Outgoing-inspection: Provided

• Core Components: Pressure Vessel, Motor, Bearing, Gear,

Pump, Gearbox, Engine, PLC

Year: 2022Working Hours: 800