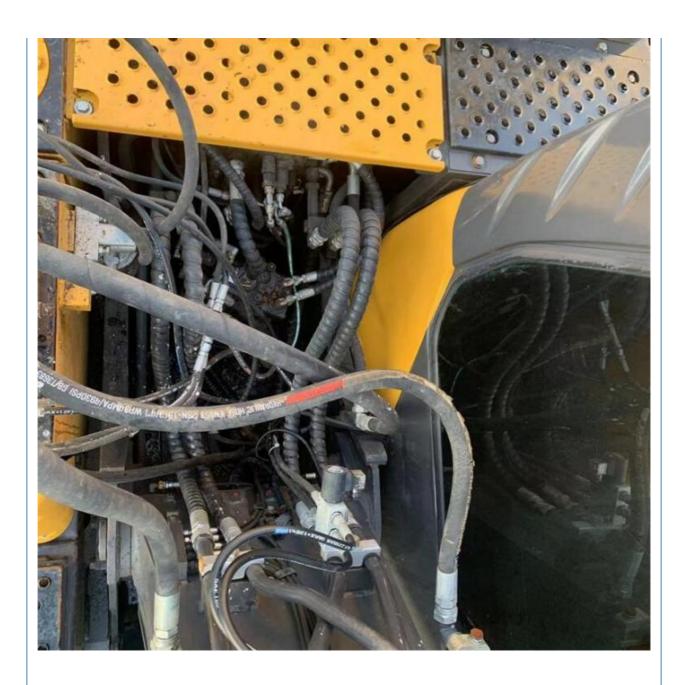

#### **Product Specification**

Showroom Location: None · Operating Weight: 12920KG 0.5m<sup>3</sup> . Bucket Capacity: · Machine Weight: 14000 KG Hydraulic Cylinder Brand: **ORIGINAL** • Hydraulic Pump Brand: **ORIGINAL**  Hydraulic Valve Brand: **ORIGINAL** . Engine Brand: Volvo 77.4KW • Power: • Machinery Test Report: Provided • Video Outgoing-inspection: Provided

• Core Components: Pressure Vessel, Motor, Bearing, Gear,

Pump, Gearbox, Engine, PLC

Year: 2022Working Hours: 800