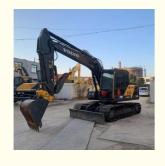

# Less Hour Made in Korea Used Volvo Excavator EC140 in Shanghai Transport Width 2.8 m

#### **Product Specification**

Showroom Location: None · Operating Weight: 12920KG 0.5m<sup>3</sup> . Bucket Capacity: · Machine Weight: 14000 KG Hydraulic Cylinder Brand: **ORIGINAL** • Hydraulic Pump Brand: **ORIGINAL**  Hydraulic Valve Brand: **ORIGINAL** . Engine Brand: Volvo 77.4KW • Power: • Machinery Test Report: Provided • Video Outgoing-inspection: Provided