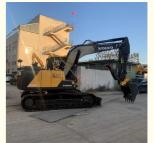

# Less Hour Made in Korea Used Volvo Excavator EC140 in Shanghai Transport Width 2.8 m

#### **Product Specification**

Showroom Location: None · Operating Weight: 12920KG 0.5m<sup>3</sup> . Bucket Capacity: · Machine Weight: 14000 KG Hydraulic Cylinder Brand: **ORIGINAL** • Hydraulic Pump Brand: **ORIGINAL**  Hydraulic Valve Brand: **ORIGINAL** . Engine Brand: Volvo 77.4KW • Power: • Machinery Test Report: Provided • Video Outgoing-inspection: Provided

Volvo used excavator EC55/EC60/EC80/EC140/EC200/EC210/EC240/EC290/EC300/EC360/EC

380/EC460/EC480

Excavators of other QAY CLG Keith Takeuchi Sumitomo Yanmar IHI SUNWARD Yuchai

brands Zoomlion