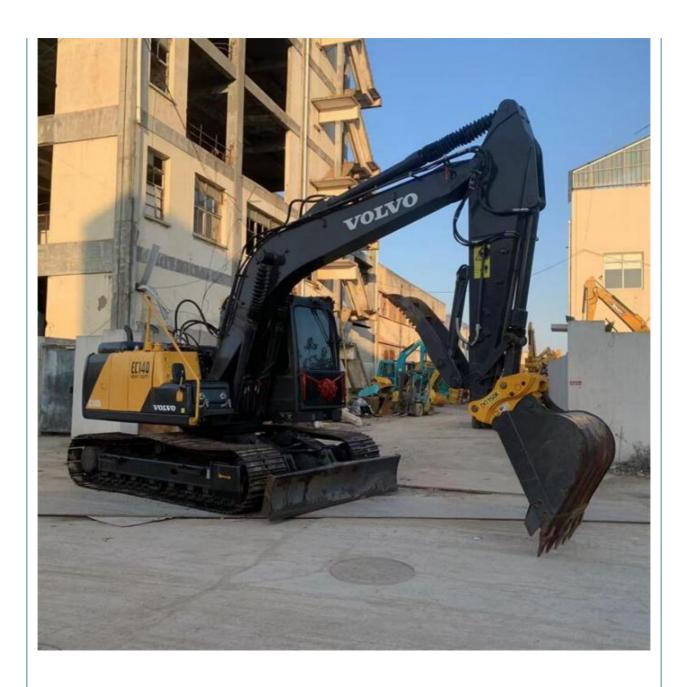

# Less Hour Made in Korea Used Volvo Excavator EC140 in Shanghai Transport Width 2.8 m

#### **Product Specification**

Showroom Location: None · Operating Weight: 12920KG 0.5m<sup>3</sup> . Bucket Capacity: · Machine Weight: 14000 KG Hydraulic Cylinder Brand: **ORIGINAL** • Hydraulic Pump Brand: **ORIGINAL**  Hydraulic Valve Brand: **ORIGINAL** . Engine Brand: Volvo 77.4KW • Power: • Machinery Test Report: Provided • Video Outgoing-inspection: Provided

• Core Components: Pressure Vessel, Motor, Bearing, Gear,

Pump, Gearbox, Engine, PLC

Year: 2022Working Hours: 800