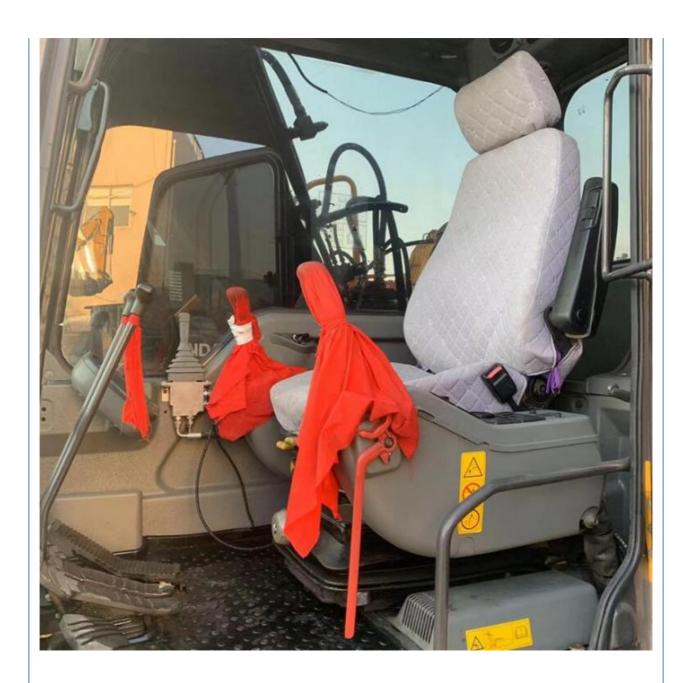

#### **Product Specification**

Showroom Location: None · Operating Weight: 12920KG 0.5m<sup>3</sup> . Bucket Capacity: · Machine Weight: 14000 KG Hydraulic Cylinder Brand: **ORIGINAL** • Hydraulic Pump Brand: **ORIGINAL**  Hydraulic Valve Brand: **ORIGINAL** . Engine Brand: Volvo 77.4KW • Power: • Machinery Test Report: Provided • Video Outgoing-inspection: Provided

• Core Components: Pressure Vessel, Motor, Bearing, Gear,

Pump, Gearbox, Engine, PLC

Year: 2022Working Hours: 800