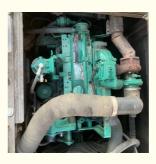

#### **Product Specification**

Showroom Location: None · Operating Weight: 12920KG 0.5m<sup>3</sup> . Bucket Capacity: · Machine Weight: 14000 KG Hydraulic Cylinder Brand: **ORIGINAL** • Hydraulic Pump Brand: **ORIGINAL**  Hydraulic Valve Brand: **ORIGINAL** . Engine Brand: Volvo 77.4KW • Power: • Machinery Test Report: Provided • Video Outgoing-inspection: Provided

• Core Components: Pressure Vessel, Motor, Bearing, Gear,

Pump, Gearbox, Engine, PLC

Year: 2022Working Hours: 800