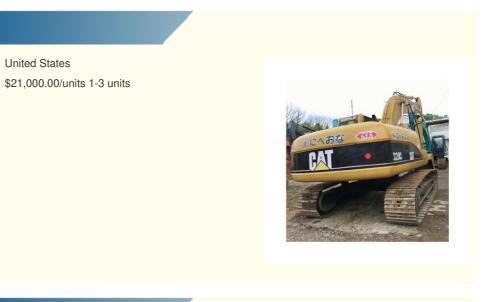

# 0.8 m3 Bucket Capacity Caterpillar 320CL Excavator and Cheaper Cost 2334 Working Hours

## **Product Specification**

**Basic Information** 

• Place of Origin:

• Price:

| Showroom Location:                         | None                                                                 |
|--------------------------------------------|----------------------------------------------------------------------|
| <ul> <li>Operating Weight:</li> </ul>      | 21.1 Ton                                                             |
| <ul> <li>Bucket Capacity:</li> </ul>       | 0.8 M <sup>3</sup>                                                   |
| <ul> <li>Machine Weight:</li> </ul>        | 21110 KG                                                             |
| Hydraulic Cylinder Brand:                  | ORIGINAL                                                             |
| • Hydraulic Pump Brand:                    | ORIGINAL                                                             |
| Hydraulic Valve Brand:                     | ORIGINAL                                                             |
| • Engine Brand:                            | CAT                                                                  |
| Power:                                     | 110 KW                                                               |
| <ul> <li>Machinery Test Report:</li> </ul> | Provided                                                             |
| • Video Outgoing-inspection:               | Provided                                                             |
| Core Components:                           | Pressure Vessel, Motor, Bearing, Gear,<br>Pump, Gearbox, Engine, PLC |
| • Year:                                    | 2020                                                                 |
| Working Hours:                             | 2334                                                                 |