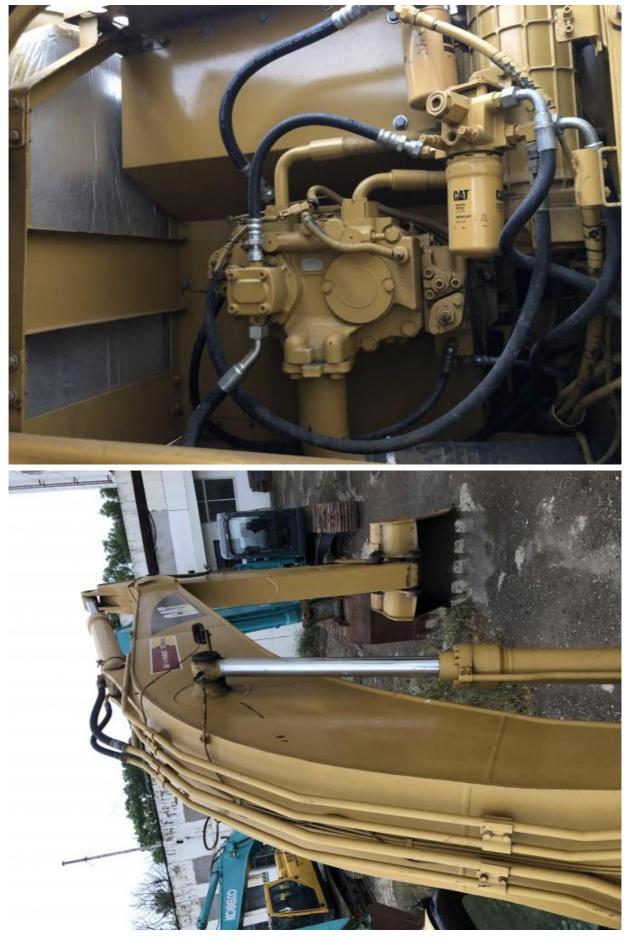

## **Product Specification**

**Basic Information** 

• Place of Origin:

• Price:

| Showroom Location:                         | None                                                                 |
|--------------------------------------------|----------------------------------------------------------------------|
| <ul> <li>Operating Weight:</li> </ul>      | 21.1 Ton                                                             |
| <ul> <li>Bucket Capacity:</li> </ul>       | 0.8 M <sup>3</sup>                                                   |
| <ul> <li>Machine Weight:</li> </ul>        | 21110 KG                                                             |
| Hydraulic Cylinder Brand:                  | ORIGINAL                                                             |
| • Hydraulic Pump Brand:                    | ORIGINAL                                                             |
| Hydraulic Valve Brand:                     | ORIGINAL                                                             |
| • Engine Brand:                            | CAT                                                                  |
| Power:                                     | 110 KW                                                               |
| <ul> <li>Machinery Test Report:</li> </ul> | Provided                                                             |
| • Video Outgoing-inspection:               | Provided                                                             |
| Core Components:                           | Pressure Vessel, Motor, Bearing, Gear,<br>Pump, Gearbox, Engine, PLC |
| • Year:                                    | 2020                                                                 |
| Working Hours:                             | 2334                                                                 |

## More Images