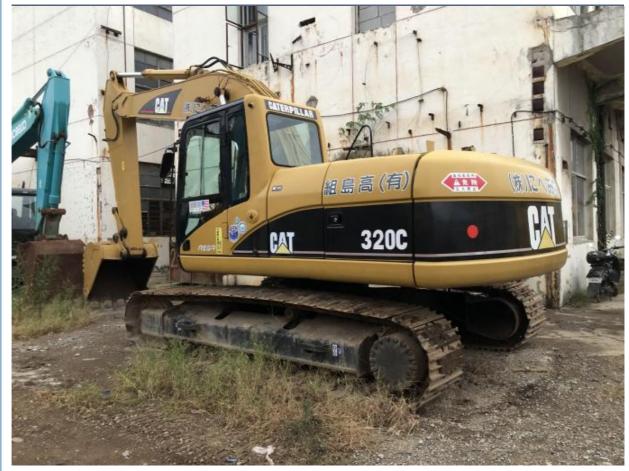

# 0.8 m3 Bucket Capacity Caterpillar 320CL Excavator and Cheaper Cost 2334 Working Hours

## **Product Specification**

**Basic Information** 

• Place of Origin:

• Price:

| Showroom Location:                         | None                                                                 |
|--------------------------------------------|----------------------------------------------------------------------|
| <ul> <li>Operating Weight:</li> </ul>      | 21.1 Ton                                                             |
| <ul> <li>Bucket Capacity:</li> </ul>       | 0.8 M <sup>3</sup>                                                   |
| <ul> <li>Machine Weight:</li> </ul>        | 21110 KG                                                             |
| Hydraulic Cylinder Brand:                  | ORIGINAL                                                             |
| • Hydraulic Pump Brand:                    | ORIGINAL                                                             |
| Hydraulic Valve Brand:                     | ORIGINAL                                                             |
| • Engine Brand:                            | CAT                                                                  |
| Power:                                     | 110 KW                                                               |
| <ul> <li>Machinery Test Report:</li> </ul> | Provided                                                             |
| • Video Outgoing-inspection:               | Provided                                                             |
| Core Components:                           | Pressure Vessel, Motor, Bearing, Gear,<br>Pump, Gearbox, Engine, PLC |
| • Year:                                    | 2020                                                                 |
| Working Hours:                             | 2334                                                                 |