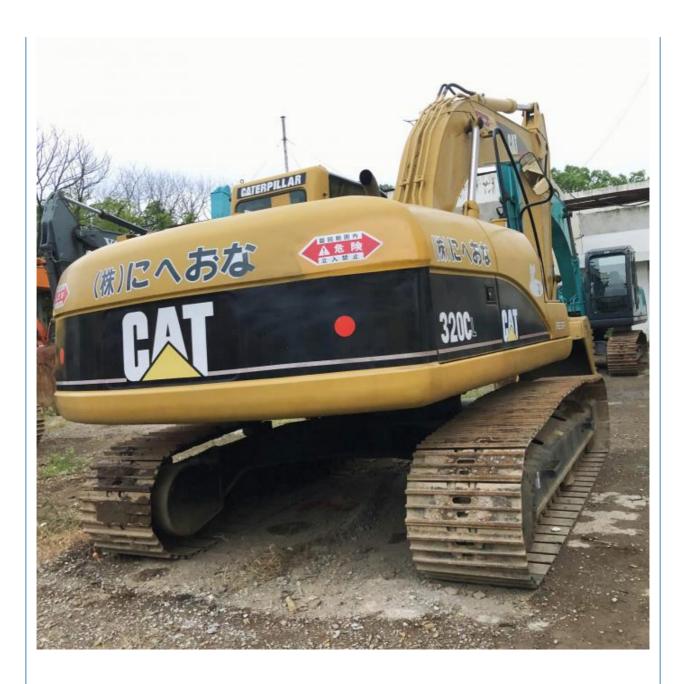

# 0.8 m3 Bucket Capacity Caterpillar 320CL Excavator and Cheaper Cost 2334 Working Hours

## **Product Specification**

**Basic Information** 

• Place of Origin:

• Price:

| Showroom Location:                         | None                                                                 |
|--------------------------------------------|----------------------------------------------------------------------|
| <ul> <li>Operating Weight:</li> </ul>      | 21.1 Ton                                                             |
| <ul> <li>Bucket Capacity:</li> </ul>       | 0.8 M <sup>3</sup>                                                   |
| <ul> <li>Machine Weight:</li> </ul>        | 21110 KG                                                             |
| Hydraulic Cylinder Brand:                  | ORIGINAL                                                             |
| • Hydraulic Pump Brand:                    | ORIGINAL                                                             |
| Hydraulic Valve Brand:                     | ORIGINAL                                                             |
| • Engine Brand:                            | CAT                                                                  |
| Power:                                     | 110 KW                                                               |
| <ul> <li>Machinery Test Report:</li> </ul> | Provided                                                             |
| • Video Outgoing-inspection:               | Provided                                                             |
| Core Components:                           | Pressure Vessel, Motor, Bearing, Gear,<br>Pump, Gearbox, Engine, PLC |
| • Year:                                    | 2020                                                                 |
| Working Hours:                             | 2334                                                                 |