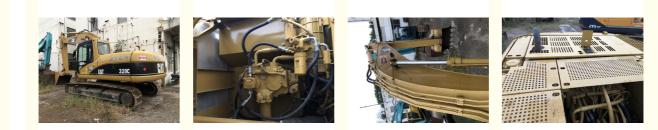

| CAT                                                                  |
| Power:                                     | 110 KW                                                               |
| <ul> <li>Machinery Test Report:</li> </ul> | Provided                                                             |
| • Video Outgoing-inspection:               | Provided                                                             |
| Core Components:                           | Pressure Vessel, Motor, Bearing, Gear,<br>Pump, Gearbox, Engine, PLC |
| • Year:                                    | 2020                                                                 |
| Working Hours:                             | 2334                                                                 |



## More Images



# Product Description

# **Product Description**







### Models Of Excavators We Sell

Komatsu used excavator

PC20/PC30/PC35/PC40/PC50/PC55/PC56/PC60/PC70/PC75/PC78/PC10 0/PC110/PC120/PC128/PC130/PC138/PC150/PC160/PC200/PC210/PC22 0/PC228/PC240/PC270/PC300/PC350/PC360/PC400/PC450/PC460/PC49 0/PC650

| Carter used excavator      | CAT303/CAT305/CAT305.5/CAT306/CAT307/CAT308/CAT311/CAT312/C<br>AT313/CAT315/CAT318/CAT320/CAT323/CAT324/CAT325/CAT326/CAT3<br>29/CAT330/CAT336/CAT340/CAT345/CAT349/CAT375 |
|----------------------------|----------------------------------------------------------------------------------------------------------------------------------------------------------------------------|
| Doosan used excavator      | DH(DX)35/55/60/70/75/80/150/200/215/220/225/235/260/30