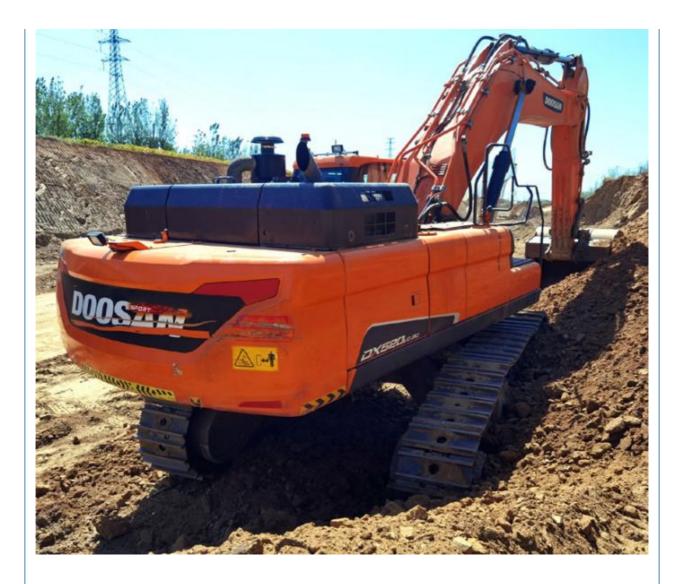

## Original Hydraulic Pump 50 Ton Doosan DX520 Crawler Excavator in Good **Health Condition**