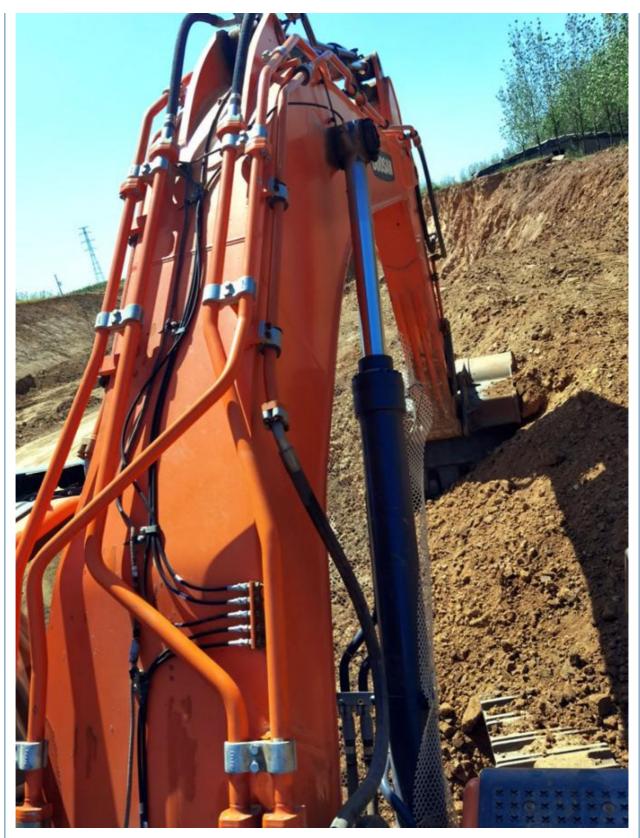

## Original Hydraulic Pump 50 Ton Doosan DX520 Crawler Excavator in Good **Health Condition**

### **Basic Information**

- Place of Origin:
- Price:
- South Korea
- \$96,000.00/units 1-3 units

None

50800 KG

52000 KG

Doosan 257 KW

2020

1800

Jack Hammer



#### **Product Specification**

- Showroom Location:
- Operating Weight:
- Bucket Capacity:
- Machine Weight:
- Hydraulic Cylinder Brand: Original
- Hydraulic Pump Brand: Original Original
- Hydraulic Valve Brand:
- . Engine Brand:
- Power:
- Machinery Test Report: Provided
- Video Outgoing-inspection: Provided
- Core Components: Pressure Vessel, Motor, Bearing, Gear, Pump, Gearbox, Engine, PLC
- Year:
- Working Hours:



### More Images





















# Models Of Excavators We Sell

| Komatsu used<br>excavator | PC20/PC30/PC35/PC40/PC50/PC55/PC56/PC60/PC70/PC75/PC78/PC10<br>0/PC110/PC120/PC128/PC130/PC138/PC150/PC160/PC200/PC210/PC22<br>0/PC228/PC240/PC270/PC300/PC350/PC360/PC400/PC450/PC460/PC49<br>0/PC650 |
|---------------------------|--------------------------------------------------------------------------------------------------------------------------------------------------------------------------------------------------------|
| Carter used excavator     | CAT303/CAT305/CAT305.5/CAT306/CAT307/CAT308/CAT311/CAT312/C<br>AT313/CAT315/CAT318/CAT320/CAT323/CAT324/CAT325/CAT326/CAT3<br>29/CAT330/CAT336/CAT340/CAT345/CAT349/CAT375                             |
| Doosan used excavator     | DH(DX)35/55/60/70/75/80/150/200/215/220/225