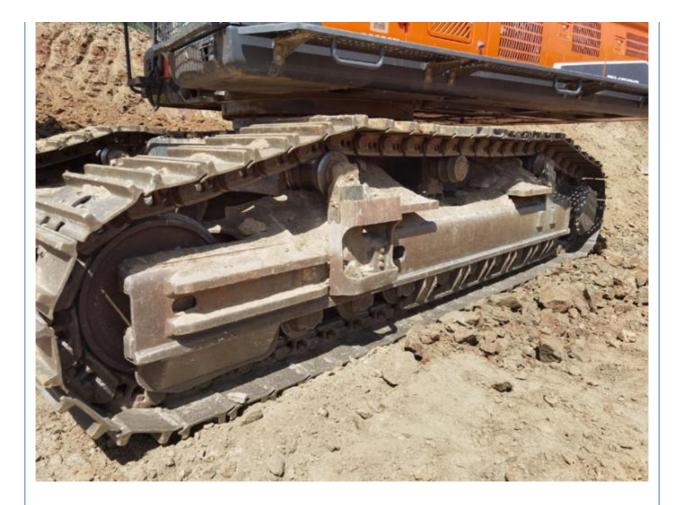

## Original Hydraulic Pump 50 Ton Doosan DX520 Crawler Excavator in Good **Health Condition**

### **Basic Information**

- Place of Origin:
- Price:
- South Korea
- \$96,000.00/units 1-3 units

None

50800 KG

52000 KG

Doosan 257 KW

2020

1800

Jack Hammer



#### **Product Specification**

- Showroom Location:
- Operating Weight:
- Bucket Capacity:
- Machine Weight:
- Hydraulic Cylinder Brand: Original
- Hydraulic Pump Brand: Original Original
- Hydraulic Valve Brand:
- . Engine Brand:
- Power:
- Machinery Test Report: Provided
- Video Outgoing-inspection: Provided
- Core Components: Pressure Vessel, Motor, Bearing, Gear, Pump, Gearbox, Engine, PLC
- Year:
- Working Hours:



### More Images





















# Models Of Excavators We Sell

| Komatsu used<br>excavator | PC20/PC30/PC35/PC40/PC50/PC55/PC56/PC60/PC70/PC75/PC78/PC10<br>0/PC110/PC120/PC128/PC130/PC138/PC150/PC160/PC200/PC210/PC22<br>0/PC228/PC240/PC270/PC300/PC350/PC360/PC400/PC450/PC460/PC49<br>0/PC650 |
|---------------------------|--------------------------------------------------------------------------------------------------------------------------------------------------------------------------------------------------------|
| Carter used excavator     | CAT303/CAT305/CAT305.5/CAT306/CAT307/CAT308/CAT311/CAT312/C<br>AT313/CAT315/CAT318/CAT320/CAT323/CAT324/CAT325/CAT326/CAT3<br>29/CAT330/CAT336/CAT340/CAT345/CAT349/CAT375                             |
| Doosan used excavator     | DH(DX)35/55/60/70/75/80/150/200/215/220