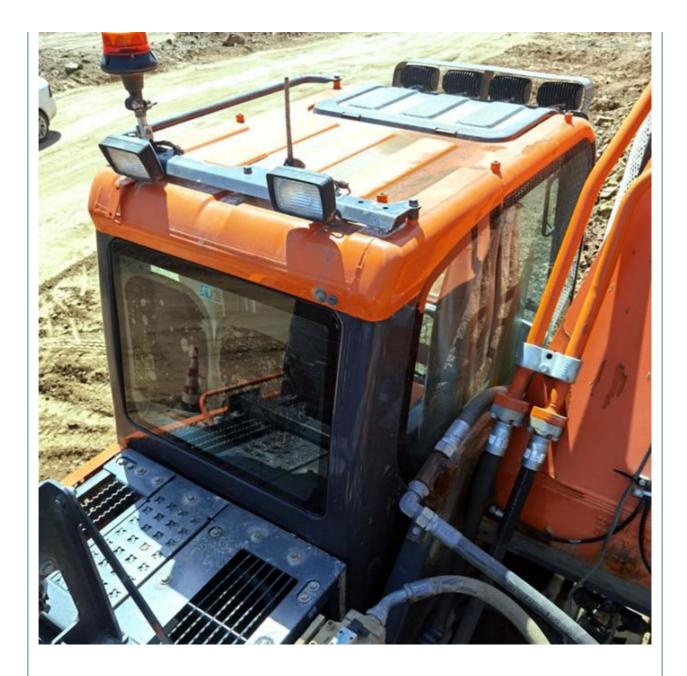

## Original Hydraulic Pump 50 Ton Doosan DX520 Crawler Excavator in Good **Health Condition**

### **Basic Information**

- Place of Origin:
- Price:
- South Korea
- \$96,000.00/units 1-3 units

None

50800 KG

52000 KG

Doosan 257 KW

2020

1800

Jack Hammer



#### **Product Specification**

- Showroom Location:
- Operating Weight:
- Bucket Capacity:
- Machine Weight:
- Hydraulic Cylinder Brand: Original
- Hydraulic Pump Brand: Original Original
- Hydraulic Valve Brand:
- . Engine Brand:
- Power:
- Machinery Test Report: Provided
- Video Outgoing-inspection: Provided
- Core Components: Pressure Vessel, Motor, Bearing, Gear, Pump, Gearbox, Engine, PLC
- Year:
- Working Hours:



### More Images





















# Models Of Excavators We Sell

| Komatsu used<br>excavator | PC20/PC30/PC35/PC40/PC50/PC55/PC56/PC60/PC70/PC75/PC78/PC10<br>0/PC110/PC120/PC128/PC130/PC138/PC150/PC160/PC200/PC210/PC22<br>0/PC228/PC240/PC270/PC300/PC350/PC360/PC400/PC450/PC460/PC49<br>0/PC650 |
|---------------------------|--------------------------------------------------------------------------------------------------------------------------------------------------------------------------------------------------------|
| Carter used excavator     | CAT303/CAT305/CAT305.5/CAT306/CAT307/CAT308/CAT311/CAT312/C<br>AT313/CAT315/CAT318/CAT320/CAT323/CAT324/CAT325/CAT326/CAT3<br>29/CAT330/CAT336/CAT340/CAT345/CAT349/CAT375                             |
| Doosan used excavator     | DH(DX)35/55/60/70/75/80/150/200/215/220/2