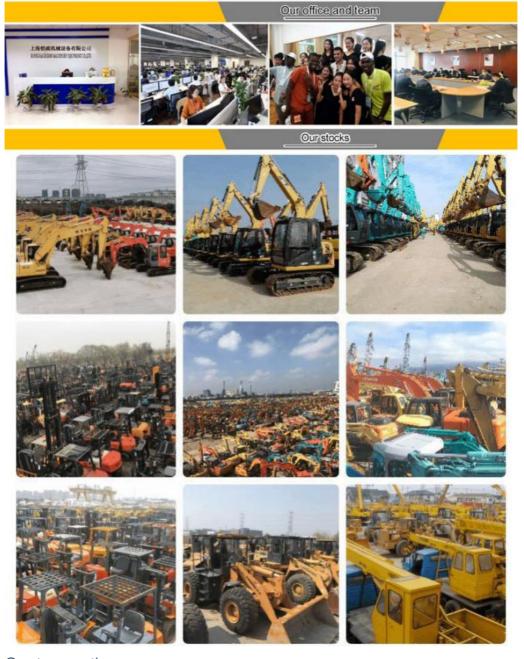

### **Company Profile**

Shanghai Kaishu Machinery Equipment Co., Ltd was established in 2017, we have our own factory which covers an area of 67,000 square meters, with 200 employees. As a leading used excavator supplier in China, Shanghai Kaishu Machinery Equipment Co., Ltd has numerous construction machinery. Our teams are composed of a purchasing team, a technical support team, a vehicle-parts supply center, a foreign trade sales team and a quality testing center.

Our full range of products include: used excavators, used loaders, used graders, used bulldozers, used forklifts, used cranes and other used construction machinery products. Our engineering machines are mainly from China, the United States, Japan, South Korea and other manufacturing countries, quality assurance is our hallmark. Our machines are sold to many regions at home and abroad, and we have rich export experience.

In order to serve our customers better, we deal in three(3) thousand units of construction machinery all year round and ensure delivery within 7-30 days after payment. Our team can serve you around the clock (24/7) and we hope to build a long-term business relationship with you.