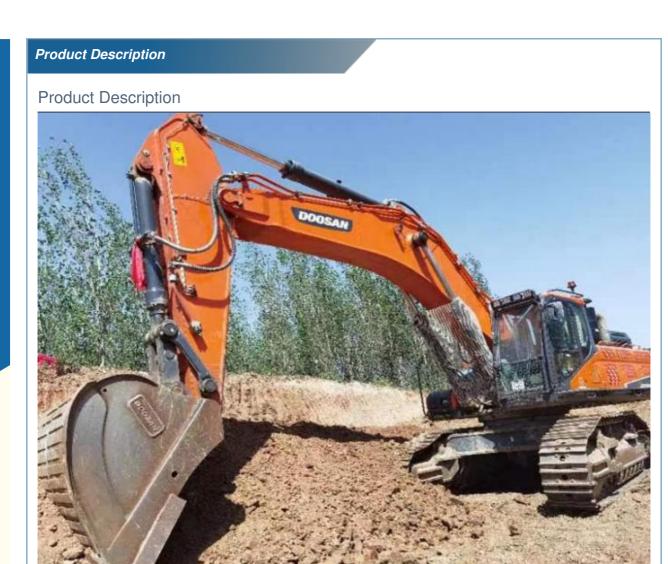

## Original Hydraulic Pump 50 Ton Doosan DX520 Crawler Excavator in Good **Health Condition**