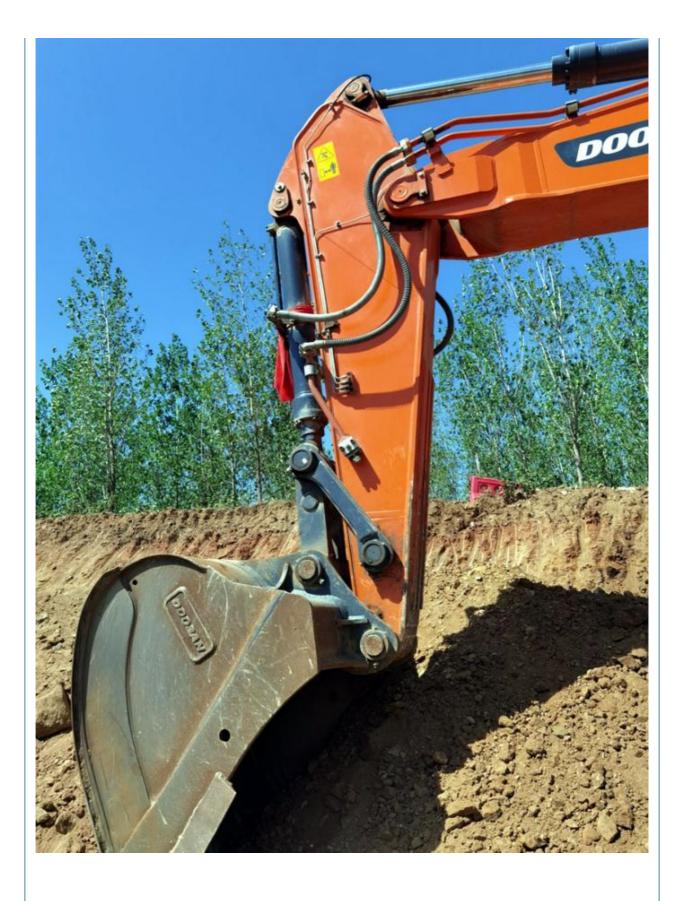

## Original Hydraulic Pump 50 Ton Doosan DX520 Crawler Excavator in Good **Health Condition**

### **Basic Information**

- Place of Origin:
- Price:
- South Korea
- \$96,000.00/units 1-3 units

None

50800 KG

52000 KG

Doosan 257 KW

2020

1800

Jack Hammer



#### **Product Specification**

- Showroom Location:
- Operating Weight:
- Bucket Capacity:
- Machine Weight:
- Hydraulic Cylinder Brand: Original
- Hydraulic Pump Brand: Original Original
- Hydraulic Valve Brand:
- . Engine Brand:
- Power:
- Machinery Test Report: Provided
- Video Outgoing-inspection: Provided
- Core Components: Pressure Vessel, Motor, Bearing, Gear, Pump, Gearbox, Engine, PLC
- Year:
- Working Hours:



### More Images





















# Models Of Excavators We Sell

| Komatsu used<br>excavator | PC20/PC30/PC35/PC40/PC50/PC55/PC56/PC60/PC70/PC75/PC78/PC10<br>0/PC110/PC120/PC128/PC130/PC138/PC150/PC160/PC200/PC210/PC22<br>0/PC228/PC240/PC270/PC300/PC350/PC360/PC400/PC450/PC460/PC49<br>0/PC650 |
|---------------------------|--------------------------------------------------------------------------------------------------------------------------------------------------------------------------------------------------------|
| Carter used excavator     | CAT303/CAT305/CAT305.5/CAT306/CAT307/CAT308/CAT311/CAT312/C<br>AT313/CAT315/CAT318/CAT320/CAT323/CAT324/CAT325/CAT326/CAT3<br>29/CAT330/CAT336/CAT340/CAT345/CAT349/CAT375                             |
| Doosan used excavator     | DH(DX)35/55/60/70/75/80/150/200/215/2