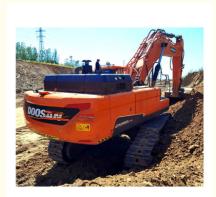

## Original Hydraulic Pump 50 Ton Doosan DX520 Crawler Excavator in Good **Health Condition**

#### **Product Specification**

- Showroom Location:
- Operating Weight:
- Bucket Capacity:
- Machine Weight:
- Hydraulic Cylinder Brand: Original
- Hydraulic Pump Brand: Original Original
- Hydraulic Valve Brand:
- . Engine Brand:
- Power:
- Machinery Test Report: Provided
- Video Outgoing-inspection: Provided
- Core Components: Pressure Vessel, Motor, Bearing, Gear, Pump, Gearbox, Engine, PLC
- Year:
- Working Hours: