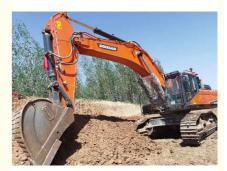

## Original Hydraulic Pump 50 Ton Doosan DX520 Crawler Excavator in Good **Health Condition**

#### **Product Specification**

- Showroom Location:
- Operating Weight:
- Bucket Capacity:
- Machine Weight:
- Hydraulic Cylinder Brand: Original
- Hydraulic Pump Brand: Original Original
- Hydraulic Valve Brand:
- . Engine Brand:
- Power:
- Machinery Test Report: Provided
- Video Outgoing-inspection: Provided
- Core Components: Pressure Vessel, Motor, Bearing, Gear, Pump, Gearbox, Engine, PLC
- Year:
- Working Hours: