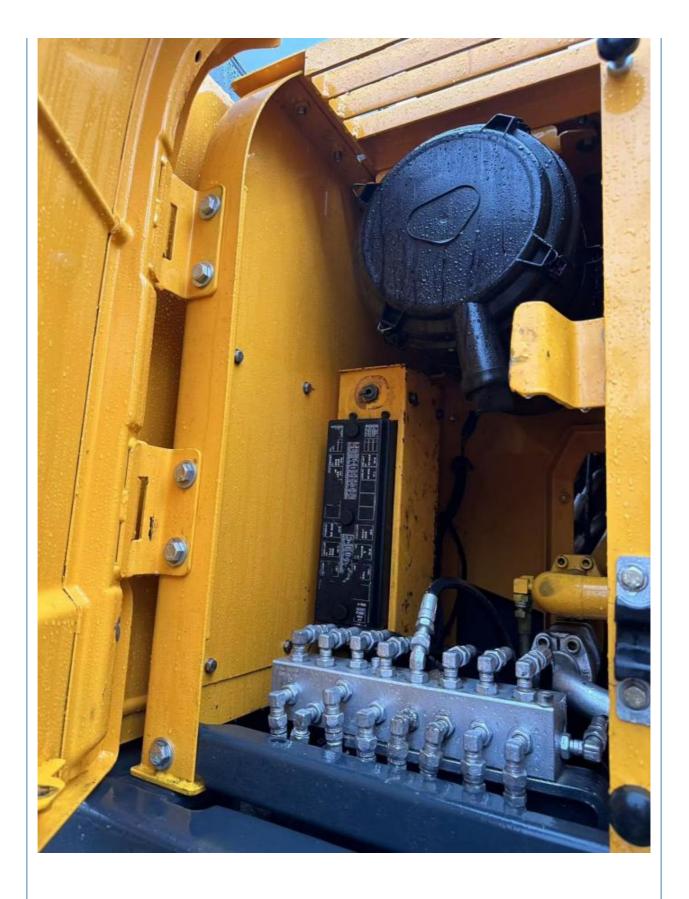

# ORIGINAL Valve 20 Ton Used Hyundai 220-9s Excavator Made in Korea with Good Condition

#### **Basic Information**

Place of Origin: Korea

• Price: \$24,000.00/units 1-3 units



### **Product Specification**

Showroom Location: None · Operating Weight: 22.5 Ton 1.05 M<sup>3</sup> . Bucket Capacity: · Machine Weight: 22570 KG Hydraulic Cylinder Brand: **ORIGINAL** • Hydraulic Pump Brand: **ORIGINAL** • Hydraulic Valve Brand: **ORIGINAL** . Engine Brand: Cummins 112 KW • Power: • Machinery Test Report: Provided • Video Outgoing-inspection: Provided

• Core Components: Pressure Vessel, Motor, Bearing, Gear,

Pump, Gearbox, Engine, PLC

Year: 2023Working Hours: 800



### More Images









### Product Description

## **Product Description**





















# Models Of Excavators We Sell

Komatsu used excavator

PC20/PC30/PC35/PC40/PC50/PC55/PC56/PC60/PC70/PC75/PC78/PC10 0/PC110/PC120/PC128/PC130/PC138/PC150/PC160/PC200/PC210/PC22 0/PC228/PC240/PC270/PC300/PC350/PC360/PC400/PC450/PC460/PC49 0/PC650

CAT303/CAT305/CAT305.5/CAT306/CAT307/CAT308/CAT311/CAT312/C AT313/CAT315/CAT318/CAT320/CAT323/CAT324/CAT325/CAT326/CAT3 Carter used excavator 29/CAT330/CAT336/CAT340/CAT345/CAT349/CAT375 DH(DX)35/55/60/70/75/80/150/200/215/220/225/235/260/300/350/370/420/ Doosan used excavator 500/530 SY16/SY35/SY55/SY60/SY65/SY75/SY85/SY95/SY115/SY135/SY155/SY Sany used excavator 205/SY215/SY235/SY265/SY305/SY335/SY365 EX50/EX55/EX60/EX100/EX120/EX200/ZX50/ZX55/ZX60/ZX70/ZX75/ZX1 Hitachi used excavator 20/ZX125/ZX130/ZX135/ZX200/ZX210/ZX230/ZX240/ZX250/ZX27