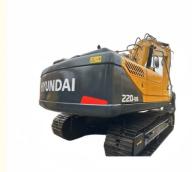

# ORIGINAL Valve 20 Ton Used Hyundai 220-9s Excavator Made in Korea with Good Condition

### **Product Specification**

Showroom Location: None · Operating Weight: 22.5 Ton 1.05 M<sup>3</sup> . Bucket Capacity: · Machine Weight: 22570 KG Hydraulic Cylinder Brand: **ORIGINAL** • Hydraulic Pump Brand: **ORIGINAL** • Hydraulic Valve Brand: **ORIGINAL** . Engine Brand: Cummins 112 KW • Power: • Machinery Test Report: Provided • Video Outgoing-inspection: Provided