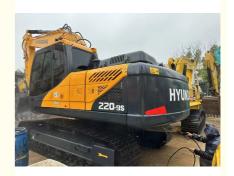

# ORIGINAL Valve 20 Ton Used Hyundai 220-9s Excavator Made in Korea with Good Condition

### **Product Specification**

Showroom Location: None · Operating Weight: 22.5 Ton 1.05 M<sup>3</sup> . Bucket Capacity: · Machine Weight: 22570 KG Hydraulic Cylinder Brand: **ORIGINAL** • Hydraulic Pump Brand: **ORIGINAL** • Hydraulic Valve Brand: **ORIGINAL** . Engine Brand: Cummins 112 KW • Power: • Machinery Test Report: Provided • Video Outgoing-inspection: Provided