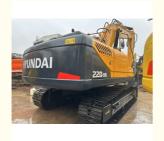

# ORIGINAL Valve 20 Ton Used Hyundai 220-9s Excavator Made in Korea with Good Condition

### **Product Specification**

Showroom Location: None · Operating Weight: 22.5 Ton 1.05 M<sup>3</sup> . Bucket Capacity: · Machine Weight: 22570 KG Hydraulic Cylinder Brand: **ORIGINAL** • Hydraulic Pump Brand: **ORIGINAL** • Hydraulic Valve Brand: **ORIGINAL** . Engine Brand: Cummins 112 KW • Power: • Machinery Test Report: Provided • Video Outgoing-inspection: Provided