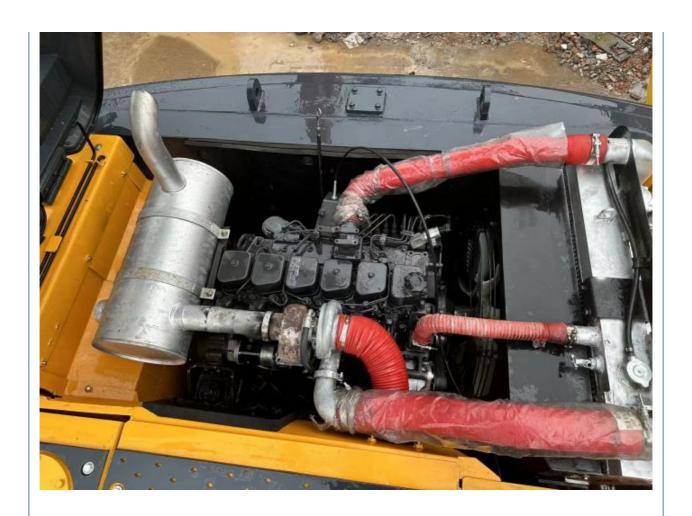

### **Product Specification**

Showroom Location: None · Operating Weight: 22.5 Ton 1.05 M<sup>3</sup> . Bucket Capacity: · Machine Weight: 22570 KG Hydraulic Cylinder Brand: **ORIGINAL** • Hydraulic Pump Brand: **ORIGINAL** • Hydraulic Valve Brand: **ORIGINAL** . Engine Brand: Cummins 112 KW • Power: • Machinery Test Report: Provided • Video Outgoing-inspection: Provided

• Core Components: Pressure Vessel, Motor, Bearing, Gear,

Pump, Gearbox, Engine, PLC

Year: 2023Working Hours: 800