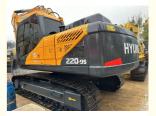

# ORIGINAL Valve 20 Ton Used Hyundai 220-9s Excavator Made in Korea with Good Condition

### **Product Specification**

Showroom Location: None · Operating Weight: 22.5 Ton 1.05 M<sup>3</sup> . Bucket Capacity: · Machine Weight: 22570 KG Hydraulic Cylinder Brand: **ORIGINAL** • Hydraulic Pump Brand: **ORIGINAL** • Hydraulic Valve Brand: **ORIGINAL** . Engine Brand: Cummins 112 KW • Power: • Machinery Test Report: Provided • Video Outgoing-inspection: Provided

### More Images