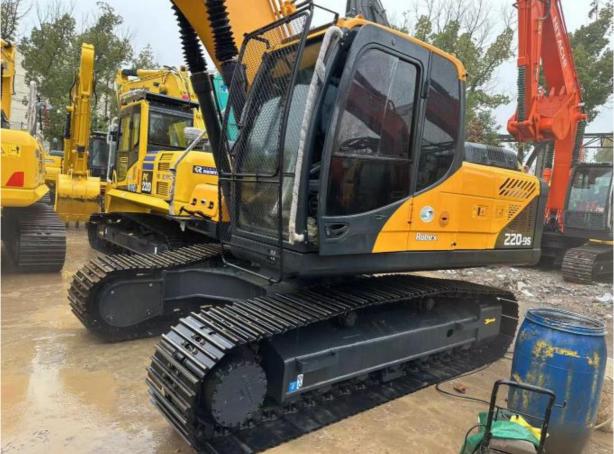

# ORIGINAL Valve 20 Ton Used Hyundai 220-9s Excavator Made in Korea with Good Condition

### **Product Specification**

Showroom Location: None · Operating Weight: 22.5 Ton 1.05 M<sup>3</sup> . Bucket Capacity: · Machine Weight: 22570 KG Hydraulic Cylinder Brand: **ORIGINAL** • Hydraulic Pump Brand: **ORIGINAL** • Hydraulic Valve Brand: **ORIGINAL** . Engine Brand: Cummins 112 KW • Power: • Machinery Test Report: Provided • Video Outgoing-inspection: Provided

• Core Components: Pressure Vessel, Motor, Bearing, Gear,

Pump, Gearbox, Engine, PLC

Year: 2023Working Hours: 800