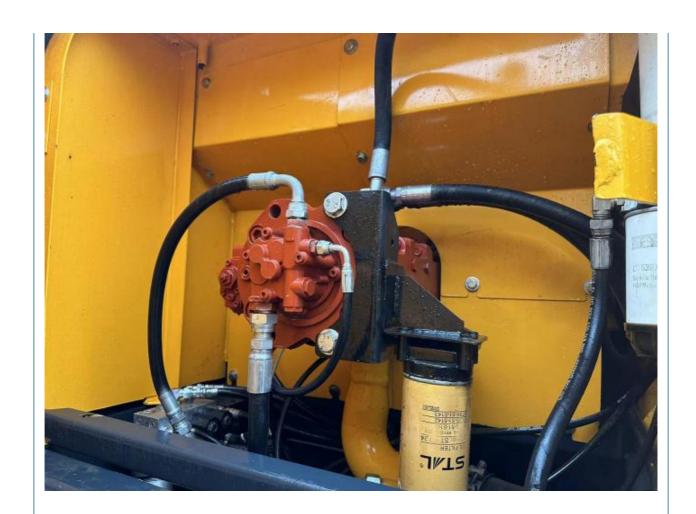

### **Product Specification**

Showroom Location: None · Operating Weight: 22.5 Ton 1.05 M<sup>3</sup> . Bucket Capacity: · Machine Weight: 22570 KG Hydraulic Cylinder Brand: **ORIGINAL** • Hydraulic Pump Brand: **ORIGINAL** • Hydraulic Valve Brand: **ORIGINAL** . Engine Brand: Cummins 112 KW • Power: • Machinery Test Report: Provided • Video Outgoing-inspection: Provided

• Core Components: Pressure Vessel, Motor, Bearing, Gear,

Pump, Gearbox, Engine, PLC

Year: 2023Working Hours: 800