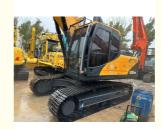

# ORIGINAL Valve 20 Ton Used Hyundai 220-9s Excavator Made in Korea with Good Condition

### **Product Specification**

Showroom Location: None · Operating Weight: 22.5 Ton 1.05 M<sup>3</sup> . Bucket Capacity: · Machine Weight: 22570 KG Hydraulic Cylinder Brand: **ORIGINAL** • Hydraulic Pump Brand: **ORIGINAL** • Hydraulic Valve Brand: **ORIGINAL** . Engine Brand: Cummins 112 KW • Power: • Machinery Test Report: Provided • Video Outgoing-inspection: Provided

### More Images