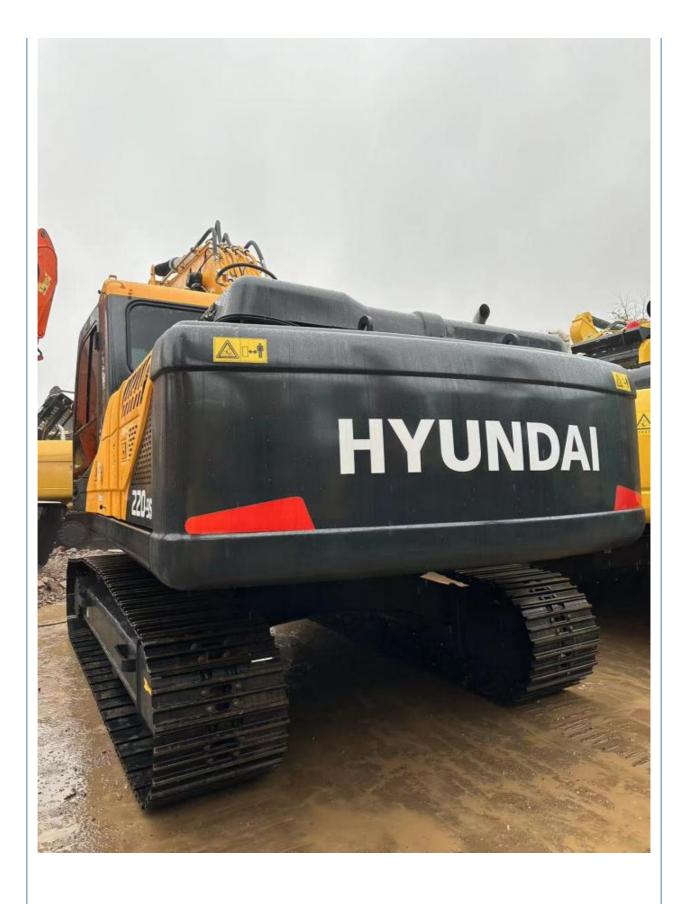

# ORIGINAL Valve 20 Ton Used Hyundai 220-9s Excavator Made in Korea with Good Condition

### **Product Specification**

Showroom Location: None · Operating Weight: 22.5 Ton 1.05 M<sup>3</sup> . Bucket Capacity: · Machine Weight: 22570 KG Hydraulic Cylinder Brand: **ORIGINAL** • Hydraulic Pump Brand: **ORIGINAL** • Hydraulic Valve Brand: **ORIGINAL** . Engine Brand: Cummins 112 KW • Power: • Machinery Test Report: Provided • Video Outgoing-inspection: Provided