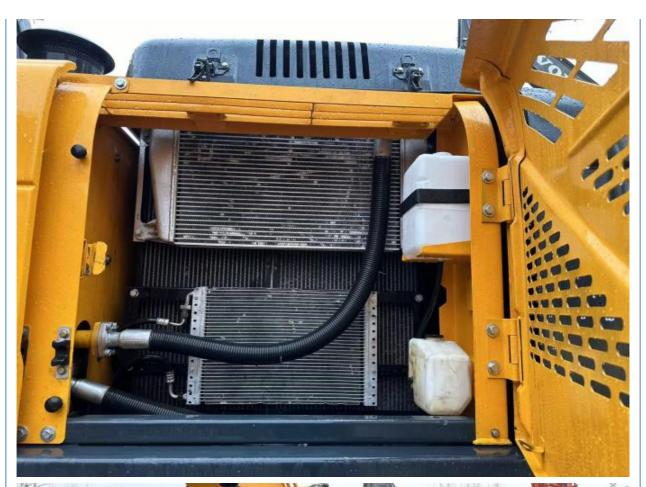

# ORIGINAL Valve 20 Ton Used Hyundai 220-9s Excavator Made in Korea with Good Condition

#### **Basic Information**

Place of Origin: Korea

• Price: \$24,000.00/units 1-3 units



### **Product Specification**

Showroom Location: None · Operating Weight: 22.5 Ton 1.05 M<sup>3</sup> . Bucket Capacity: · Machine Weight: 22570 KG Hydraulic Cylinder Brand: **ORIGINAL** • Hydraulic Pump Brand: **ORIGINAL** • Hydraulic Valve Brand: **ORIGINAL** . Engine Brand: Cummins 112 KW • Power: • Machinery Test Report: Provided • Video Outgoing-inspection: Provided

• Core Components: Pressure Vessel, Motor, Bearing, Gear,

Pump, Gearbox, Engine, PLC

Year: 2023Working Hours: 800



### More Images









### Product Description

## **Product Description**





















# Models Of Excavators We Sell

Komatsu used excavator

PC20/PC30/PC35/PC40/PC50/PC55/PC56/PC60/PC70/PC75/PC78/PC10 0/PC110/PC120/PC128/PC130/PC138/PC150/PC160/PC200/PC210/PC22 0/PC228/PC240/PC270/PC300/PC350/PC360/PC400/PC450/PC460/PC49 0/PC650

CAT303/CAT305/CAT305.5/CAT306/CAT307/CAT308/CAT311/CAT312/C AT313/CAT315/CAT318/CAT320/CAT323/CAT324/CAT325/CAT326/CAT3 Carter used excavator 29/CAT330/CAT336/CAT340/CAT345/CAT349/CAT375 DH(DX)35/55/60/70/75/80/150/200/215/220/225/235/260/300/350/370/420/ Doosan used excavator 500/530 SY16/SY35/SY55/SY60/SY65/SY75/SY85/SY95/SY115/SY135/SY155/SY Sany used excavator 205/SY215/SY235/SY265/SY305/SY335/SY365 EX50/EX55/EX60/EX100/EX120/EX200/ZX50/ZX55/ZX60/ZX70/ZX75/ZX1 Hitachi used excavator 20/ZX125/ZX130/ZX135/ZX200/ZX210/ZX230/ZX240/ZX250/ZX270/