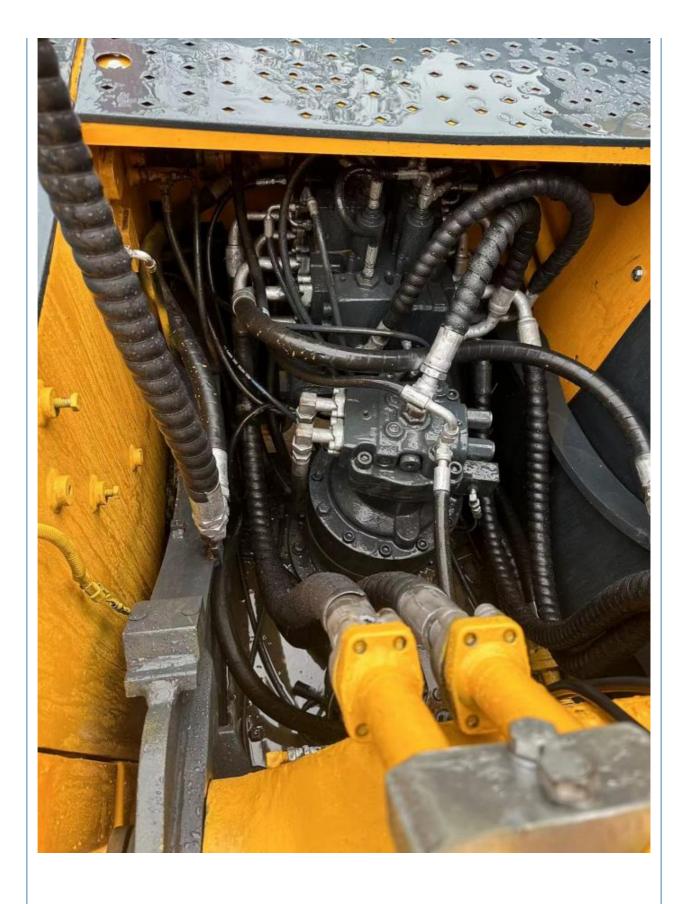

# ORIGINAL Valve 20 Ton Used Hyundai 220-9s Excavator Made in Korea with Good Condition

#### **Basic Information**

Place of Origin: Korea

• Price: \$24,000.00/units 1-3 units



### **Product Specification**

Showroom Location: None · Operating Weight: 22.5 Ton 1.05 M<sup>3</sup> . Bucket Capacity: · Machine Weight: 22570 KG Hydraulic Cylinder Brand: **ORIGINAL** • Hydraulic Pump Brand: **ORIGINAL** • Hydraulic Valve Brand: **ORIGINAL** . Engine Brand: Cummins 112 KW • Power: • Machinery Test Report: Provided • Video Outgoing-inspection: Provided

• Core Components: Pressure Vessel, Motor, Bearing, Gear,

Pump, Gearbox, Engine, PLC

Year: 2023Working Hours: 800



### More Images









### Product Description

## **Product Description**





















# Models Of Excavators We Sell

Komatsu used excavator

PC20/PC30/PC35/PC40/PC50/PC55/PC56/PC60/PC70/PC75/PC78/PC10 0/PC110/PC120/PC128/PC130/PC138/PC150/PC160/PC200/PC210/PC22 0/PC228/PC240/PC270/PC300/PC350/PC360/PC400/PC450/PC460/PC49 0/PC650

CAT303/CAT305/CAT305.5/CAT306/CAT307/CAT308/CAT311/CAT312/C AT313/CAT315/CAT318/CAT320/CAT323/CAT324/CAT325/CAT326/CAT3 Carter used excavator 29/CAT330/CAT336/CAT340/CAT345/CAT349/CAT375 DH(DX)35/55/60/70/75/80/150/200/215/220/225/235/260/300/350/370/420/ Doosan used excavator 500/530 SY16/SY35/SY55/SY60/SY65/SY75/SY85/SY95/SY115/SY135/SY155/SY Sany used excavator 205/SY215/SY235/SY265/SY305/SY335/SY365 EX50/EX55/EX60/EX100/EX120/EX200/ZX50/ZX55/ZX60/ZX70/ZX75/ZX1 Hitachi used excavator 20/ZX125/ZX130/ZX135/ZX200/ZX210/ZX230/ZX240/ZX250/ZX