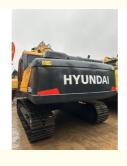

# ORIGINAL Valve 20 Ton Used Hyundai 220-9s Excavator Made in Korea with Good Condition

### **Product Specification**

Showroom Location: None · Operating Weight: 22.5 Ton 1.05 M<sup>3</sup> . Bucket Capacity: · Machine Weight: 22570 KG Hydraulic Cylinder Brand: **ORIGINAL** • Hydraulic Pump Brand: **ORIGINAL** • Hydraulic Valve Brand: **ORIGINAL** . Engine Brand: Cummins 112 KW • Power: • Machinery Test Report: Provided • Video Outgoing-inspection: Provided