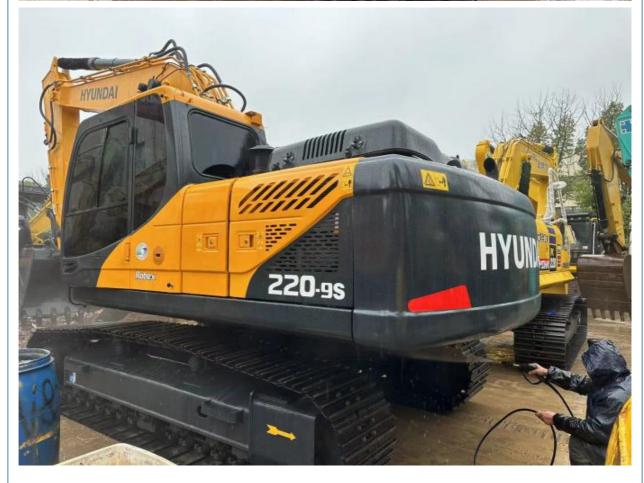

# ORIGINAL Valve 20 Ton Used Hyundai 220-9s Excavator Made in Korea with Good Condition

### **Product Specification**

Showroom Location: None · Operating Weight: 22.5 Ton 1.05 M<sup>3</sup> . Bucket Capacity: · Machine Weight: 22570 KG Hydraulic Cylinder Brand: **ORIGINAL** • Hydraulic Pump Brand: **ORIGINAL** • Hydraulic Valve Brand: **ORIGINAL** . Engine Brand: Cummins 112 KW • Power: • Machinery Test Report: Provided • Video Outgoing-inspection: Provided

### More Images