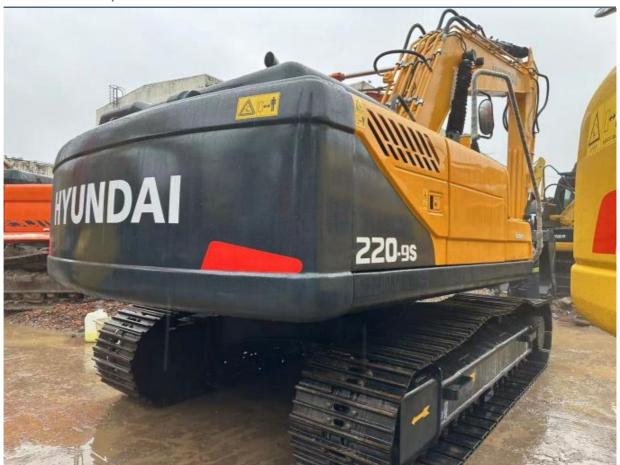

# ORIGINAL Valve 20 Ton Used Hyundai 220-9s Excavator Made in Korea with Good Condition

### **Product Specification**

Showroom Location: None · Operating Weight: 22.5 Ton 1.05 M<sup>3</sup> . Bucket Capacity: · Machine Weight: 22570 KG Hydraulic Cylinder Brand: **ORIGINAL** • Hydraulic Pump Brand: **ORIGINAL** • Hydraulic Valve Brand: **ORIGINAL** . Engine Brand: Cummins 112 KW • Power: • Machinery Test Report: Provided • Video Outgoing-inspection: Provided

### More Images