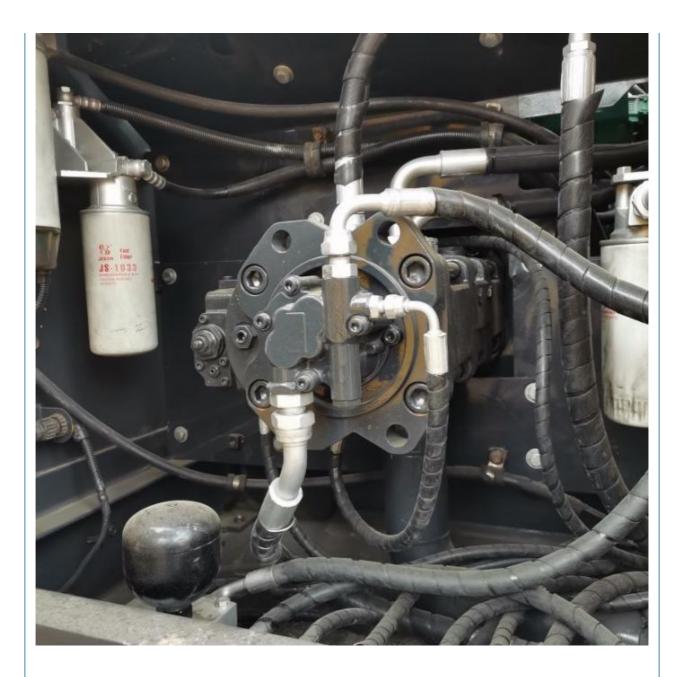

## **Product Specification**

- Showroom Location: None • Operating Weight: 22800 KG 0.9 M<sup>3</sup> Bucket Capacity: • Machine Weight: 21000 KG • Hydraulic Cylinder Brand: Original • Hydraulic Pump Brand: Original • Hydraulic Valve Brand: Original Volvo . Engine Brand: 123 KW • Power: • Machinery Test Report: Provided • Video Outgoing-inspection: Provided
  - Core Components: Pressure Vessel, Motor, Bearing, Gear, Pump, Gearbox, Engine, PLC
     Year: 2019
     Working Hours: 2800

## Product Description

# Product Description