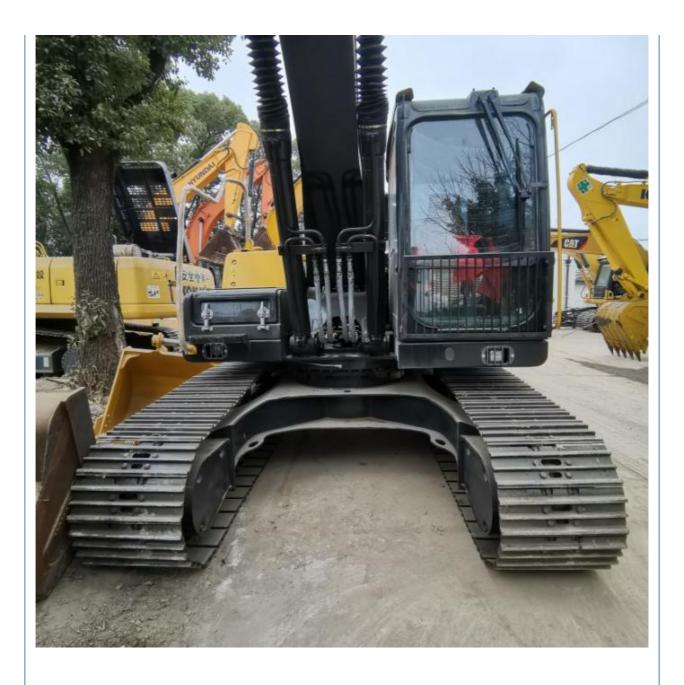

ne Weight 21000 KG

## **Basic Information**

- Place of Origin:
- Price:
- Packaging Details:
- Supply Ability:

### South Korea

- \$28,000.00/units 1-3 units
- Bulk cargo.
  Flat rack.
- 3. Container.
- 100 Unit/Units per Month



## **Product Specification**

- Showroom Location: None • Operating Weight: 22800 KG 0.9 M<sup>3</sup> Bucket Capacity: • Machine Weight: 21000 KG • Hydraulic Cylinder Brand: Original • Hydraulic Pump Brand: Original • Hydraulic Valve Brand: Original Volvo . Engine Brand: 123 KW • Power: • Machinery Test Report: Provided • Video Outgoing-inspection: Provided
  - Core Components: Pressure Vessel, Motor, Bearing, Gear, Pump, Gearbox, Engine, PLC
     Year: 2019
     Working Hours: 2800



### More Images









## Product Description

# Product Description





















# Models Of Excavators We Sell

| Komatsu used<br>excavator  | PC20/PC30/PC35/PC40/PC50/PC55/PC56/PC60/PC70/PC75/PC78/PC10<br>0/PC110/PC120/PC128/PC130/PC138/PC150/PC160/PC200/PC210/PC22<br>0/PC228/PC240/PC270/PC300/PC350/PC360/PC400/PC450/PC460/PC49<br>0/PC650 |
|----------------------------|--------------------------------------------------------------------------------------------------------------------------------------------------------------------------------------------------------|
| Carter used excavator      | CAT303/CAT305/CAT305.5/CAT306/CAT307/CAT308/CAT311/CAT312/C<br>AT313/CAT315/CAT318/CAT320/CAT323/CAT324/CAT325/CAT326/CAT3<br>29/CAT330/CAT336/CAT340/CAT345/CAT349/CAT375                             |
| Doosan used excavator      | DH(DX)35/55/60/70/75/80