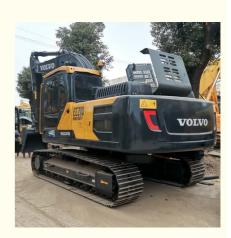

## 21 Ton Used Volvo EC 210 Excavator Good Health Made in Japan Machine Weight 21000 KG

## **Product Specification**

- Showroom Location: None • Operating Weight: 22800 KG 0.9 M<sup>3</sup> Bucket Capacity: • Machine Weight: 21000 KG • Hydraulic Cylinder Brand: Original • Hydraulic Pump Brand: Original • Hydraulic Valve Brand: Original Volvo . Engine Brand: 123 KW • Power: • Machinery Test Report: Provided • Video Outgoing-inspection: Provided
  - Core Components: Pressure Vessel, Motor, Bearing, Gear, Pump, Gearbox, Engine, PLC
     Year: 2019
     Working Hours: 2800