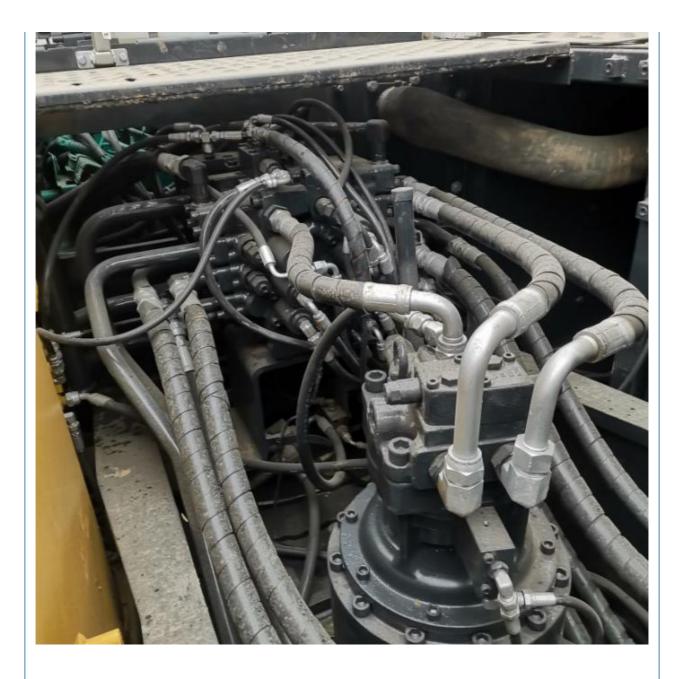

## **Product Specification**

- Showroom Location: None • Operating Weight: 22800 KG 0.9 M<sup>3</sup> Bucket Capacity: • Machine Weight: 21000 KG • Hydraulic Cylinder Brand: Original • Hydraulic Pump Brand: Original • Hydraulic Valve Brand: Original Volvo . Engine Brand: 123 KW • Power: • Machinery Test Report: Provided • Video Outgoing-inspection: Provided
  - Core Components: Pressure Vessel, Motor, Bearing, Gear, Pump, Gearbox, Engine, PLC
     Year: 2019
     Working Hours: 2800

## Product Description

# Product Description