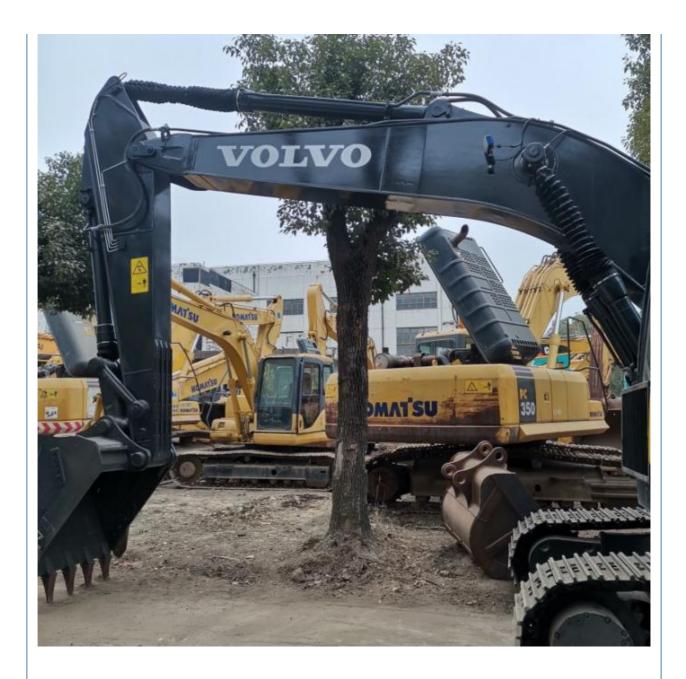

eight 21000 KG

## **Basic Information**

- Place of Origin:
- Price:
- Packaging Details:
- Supply Ability:

### South Korea

- \$28,000.00/units 1-3 units
- Bulk cargo.
  Flat rack.
- 3. Container.
- 100 Unit/Units per Month



## **Product Specification**

- Showroom Location: None • Operating Weight: 22800 KG 0.9 M<sup>3</sup> Bucket Capacity: • Machine Weight: 21000 KG • Hydraulic Cylinder Brand: Original • Hydraulic Pump Brand: Original • Hydraulic Valve Brand: Original Volvo . Engine Brand: 123 KW • Power: • Machinery Test Report: Provided • Video Outgoing-inspection: Provided
  - Core Components: Pressure Vessel, Motor, Bearing, Gear, Pump, Gearbox, Engine, PLC
     Year: 2019
     Working Hours: 2800



### More Images









## Product Description

# Product Description





















# Models Of Excavators We Sell

| Komatsu used<br>excavator  | PC20/PC30/PC35/PC40/PC50/PC55/PC56/PC60/PC70/PC75/PC78/PC10<br>0/PC110/PC120/PC128/PC130/PC138/PC150/PC160/PC200/PC210/PC22<br>0/PC228/PC240/PC270/PC300/PC350/PC360/PC400/PC450/PC460/PC49<br>0/PC650 |
|----------------------------|--------------------------------------------------------------------------------------------------------------------------------------------------------------------------------------------------------|
| Carter used excavator      | CAT303/CAT305/CAT305.5/CAT306/CAT307/CAT308/CAT311/CAT312/C<br>AT313/CAT315/CAT318/CAT320/CAT323/CAT324/CAT325/CAT326/CAT3<br>29/CAT330/CAT336/CAT340/CAT345/CAT349/CAT375                             |
| Doosan used excavator      | DH(DX)35/55/60/70/75/80/150