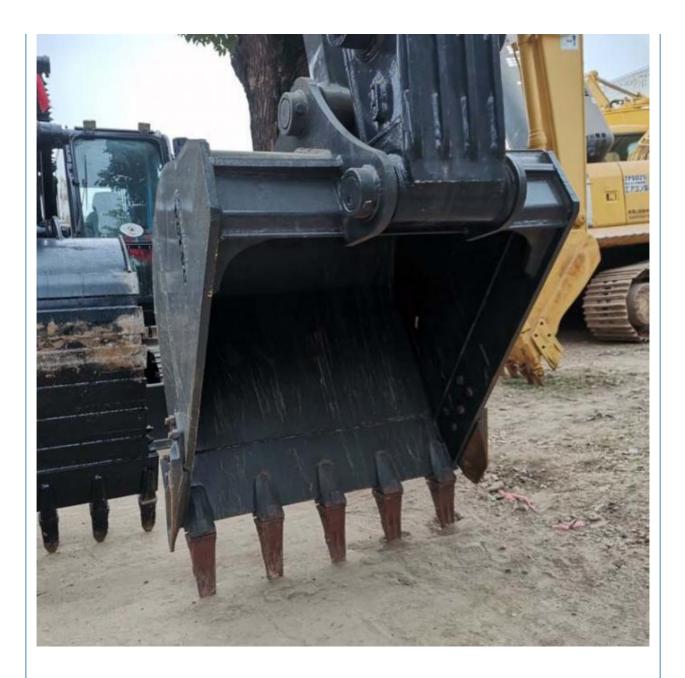

t 21000 KG

## **Basic Information**

- Place of Origin:
- Price:
- Packaging Details:
- Supply Ability:

### South Korea

- \$28,000.00/units 1-3 units
- Bulk cargo.
  Flat rack.
- 3. Container.
- 100 Unit/Units per Month



## **Product Specification**

- Showroom Location: None • Operating Weight: 22800 KG 0.9 M<sup>3</sup> Bucket Capacity: • Machine Weight: 21000 KG • Hydraulic Cylinder Brand: Original • Hydraulic Pump Brand: Original • Hydraulic Valve Brand: Original Volvo . Engine Brand: 123 KW • Power: • Machinery Test Report: Provided • Video Outgoing-inspection: Provided
  - Core Components: Pressure Vessel, Motor, Bearing, Gear, Pump, Gearbox, Engine, PLC
     Year: 2019
     Working Hours: 2800



### More Images









## Product Description

# Product Description





















# Models Of Excavators We Sell

| Komatsu used<br>excavator  | PC20/PC30/PC35/PC40/PC50/PC55/PC56/PC60/PC70/PC75/PC78/PC10<br>0/PC110/PC120/PC128/PC130/PC138/PC150/PC160/PC200/PC210/PC22<br>0/PC228/PC240/PC270/PC300/PC350/PC360/PC400/PC450/PC460/PC49<br>0/PC650 |
|----------------------------|--------------------------------------------------------------------------------------------------------------------------------------------------------------------------------------------------------|
| Carter used excavator      | CAT303/CAT305/CAT305.5/CAT306/CAT307/CAT308/CAT311/CAT312/C<br>AT313/CAT315/CAT318/CAT320/CAT323/CAT324/CAT325/CAT326/CAT3<br>29/CAT330/CAT336/CAT340/CAT345/CAT349/CAT375                             |
| Doosan used excavator      | DH(DX)35/55/60/70/75/80/150/200