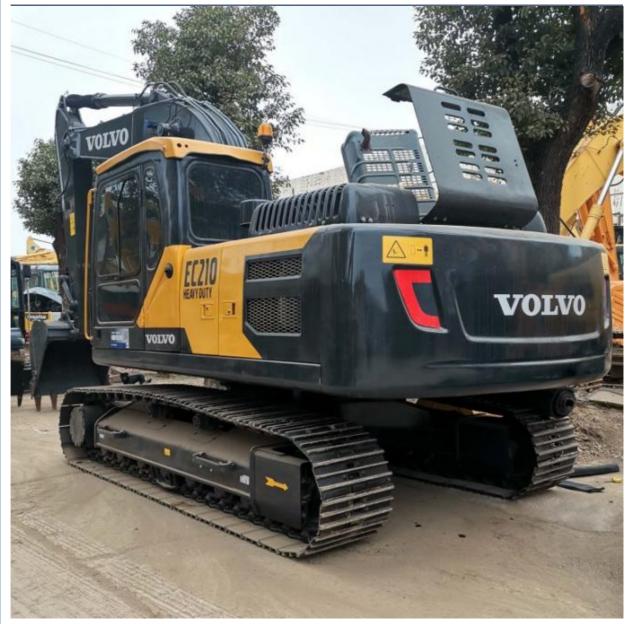

## 21 Ton Used Volvo EC 210 Excavator Good Health Made in Japan Machine Weight 21000 KG

## **Product Specification**

- Showroom Location: None • Operating Weight: 22800 KG 0.9 M<sup>3</sup> Bucket Capacity: • Machine Weight: 21000 KG • Hydraulic Cylinder Brand: Original • Hydraulic Pump Brand: Original • Hydraulic Valve Brand: Original Volvo . Engine Brand: 123 KW • Power: • Machinery Test Report: Provided • Video Outgoing-inspection: Provided
  - Core Components: Pressure Vessel, Motor, Bearing, Gear, Pump, Gearbox, Engine, PLC
     Year: 2019
     Working Hours: 2800