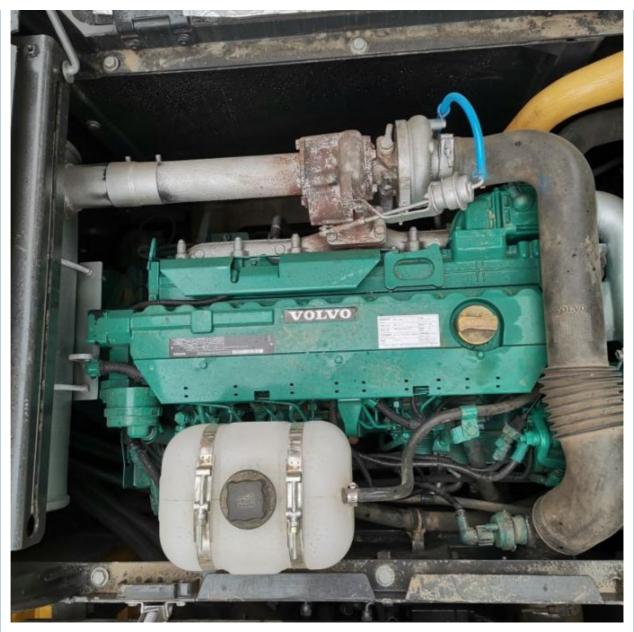

## **Product Specification**

- Showroom Location: None • Operating Weight: 22800 KG 0.9 M<sup>3</sup> Bucket Capacity: • Machine Weight: 21000 KG • Hydraulic Cylinder Brand: Original • Hydraulic Pump Brand: Original • Hydraulic Valve Brand: Original Volvo . Engine Brand: 123 KW • Power: • Machinery Test Report: Provided • Video Outgoing-inspection: Provided
  - Core Components: Pressure Vessel, Motor, Bearing, Gear, Pump, Gearbox, Engine, PLC
     Year: 2019
     Working Hours: 2800

## Product Description

# Product Description