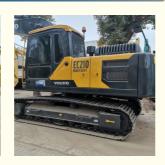

## 21 Ton Used Volvo EC 210 Excavator Good Health Made in Japan Machine Weight 21000 KG

## **Product Specification**

- Showroom Location: None • Operating Weight: 22800 KG 0.9 M<sup>3</sup> Bucket Capacity: • Machine Weight: 21000 KG • Hydraulic Cylinder Brand: Original • Hydraulic Pump Brand: Original • Hydraulic Valve Brand: Original Volvo . Engine Brand: 123 KW • Power: • Machinery Test Report: Provided • Video Outgoing-inspection: Provided
  - Core Components: Pressure Vessel, Motor, Bearing, Gear, Pump, Gearbox, Engine, PLC
     Year: 2019
     Working Hours: 2800