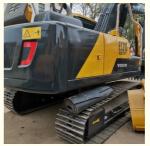

olvo EC 210 Excavator Good Health Made in Japan Machine Weight 21000 KG

## **Basic Information**

- Place of Origin:
- Price:
- Packaging Details:
- Supply Ability:

### South Korea

- \$28,000.00/units 1-3 units
- Bulk cargo.
  Flat rack.
- 3. Container.
- 100 Unit/Units per Month



## **Product Specification**

- Showroom Location: None • Operating Weight: 22800 KG 0.9 M<sup>3</sup> Bucket Capacity: • Machine Weight: 21000 KG • Hydraulic Cylinder Brand: Original • Hydraulic Pump Brand: Original • Hydraulic Valve Brand: Original Volvo . Engine Brand: 123 KW • Power: • Machinery Test Report: Provided • Video Outgoing-inspection: Provided
  - Core Components: Pressure Vessel, Motor, Bearing, Gear, Pump, Gearbox, Engine, PLC
     Year: 2019
     Working Hours: 2800



### More Images









## Product Description

# Product Description





















# Models Of Excavators We Sell

| Komatsu used<br>excavator  | PC20/PC30/PC35/PC40/PC50/PC55/PC56/PC60/PC70/PC75/PC78/PC10<br>0/PC110/PC120/PC128/PC130/PC138/PC150/PC160/PC200/PC210/PC22<br>0/PC228/PC240/PC270/PC300/PC350/PC360/PC400/PC450/PC460/PC49<br>0/PC650 |
|----------------------------|--------------------------------------------------------------------------------------------------------------------------------------------------------------------------------------------------------|
| Carter used excavator      | CAT303/CAT305/CAT305.5/CAT306/CAT307/CAT308/CAT311/CAT312/C<br>AT313/CAT315/CAT318/CAT320/CAT323/CAT324/CAT325/CAT326/CAT3<br>29/CAT330/CAT336/CAT340/CAT345/CAT349/CAT375                             |
|