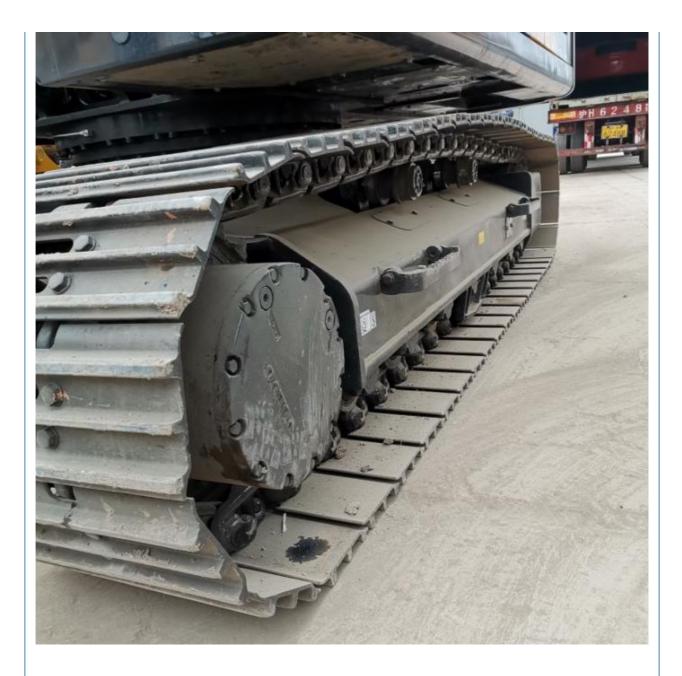

ght 21000 KG

## **Basic Information**

- Place of Origin:
- Price:
- Packaging Details:
- Supply Ability:

### South Korea

- \$28,000.00/units 1-3 units
- Bulk cargo.
  Flat rack.
- 3. Container.
- 100 Unit/Units per Month



## **Product Specification**

- Showroom Location: None • Operating Weight: 22800 KG 0.9 M<sup>3</sup> Bucket Capacity: • Machine Weight: 21000 KG • Hydraulic Cylinder Brand: Original • Hydraulic Pump Brand: Original • Hydraulic Valve Brand: Original Volvo . Engine Brand: 123 KW • Power: • Machinery Test Report: Provided • Video Outgoing-inspection: Provided
  - Core Components: Pressure Vessel, Motor, Bearing, Gear, Pump, Gearbox, Engine, PLC
     Year: 2019
     Working Hours: 2800



### More Images









## Product Description

# Product Description





















# Models Of Excavators We Sell

| Komatsu used<br>excavator  | PC20/PC30/PC35/PC40/PC50/PC55/PC56/PC60/PC70/PC75/PC78/PC10<br>0/PC110/PC120/PC128/PC130/PC138/PC150/PC160/PC200/PC210/PC22<br>0/PC228/PC240/PC270/PC300/PC350/PC360/PC400/PC450/PC460/PC49<br>0/PC650 |
|----------------------------|--------------------------------------------------------------------------------------------------------------------------------------------------------------------------------------------------------|
| Carter used excavator      | CAT303/CAT305/CAT305.5/CAT306/CAT307/CAT308/CAT311/CAT312/C<br>AT313/CAT315/CAT318/CAT320/CAT323/CAT324/CAT325/CAT326/CAT3<br>29/CAT330/CAT336/CAT340/CAT345/CAT349/CAT375                             |
| Doosan used excavator      | DH(DX)35/55/60/70/75/80/150/2