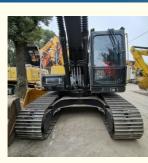

## 21 Ton Used Volvo EC 210 Excavator Good Health Made in Japan Machine Weight 21000 KG

## **Product Specification**

- Showroom Location: None • Operating Weight: 22800 KG 0.9 M<sup>3</sup> Bucket Capacity: • Machine Weight: 21000 KG • Hydraulic Cylinder Brand: Original • Hydraulic Pump Brand: Original • Hydraulic Valve Brand: Original Volvo . Engine Brand: 123 KW • Power: • Machinery Test Report: Provided • Video Outgoing-inspection: Provided
  - Core Components: Pressure Vessel, Motor, Bearing, Gear, Pump, Gearbox, Engine, PLC
     Year: 2019
     Working Hours: 2800