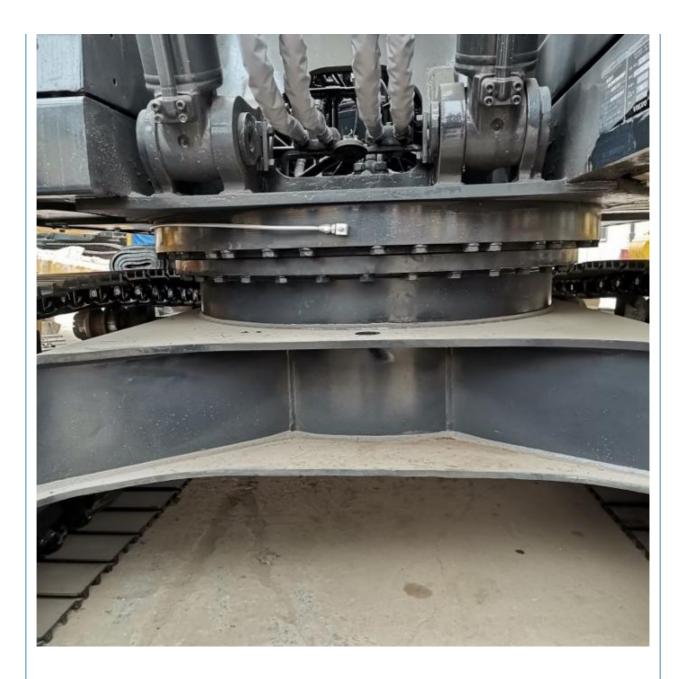

Weight 21000 KG

## **Basic Information**

- Place of Origin:
- Price:
- Packaging Details:
- Supply Ability:

### South Korea

- \$28,000.00/units 1-3 units
- Bulk cargo.
  Flat rack.
- 3. Container.
- 100 Unit/Units per Month



## **Product Specification**

- Showroom Location: None • Operating Weight: 22800 KG 0.9 M<sup>3</sup> Bucket Capacity: • Machine Weight: 21000 KG • Hydraulic Cylinder Brand: Original • Hydraulic Pump Brand: Original • Hydraulic Valve Brand: Original Volvo . Engine Brand: 123 KW • Power: • Machinery Test Report: Provided • Video Outgoing-inspection: Provided
  - Core Components: Pressure Vessel, Motor, Bearing, Gear, Pump, Gearbox, Engine, PLC
     Year: 2019
     Working Hours: 2800



### More Images









## Product Description

# Product Description





















# Models Of Excavators We Sell

| Komatsu used<br>excavator  | PC20/PC30/PC35/PC40/PC50/PC55/PC56/PC60/PC70/PC75/PC78/PC10<br>0/PC110/PC120/PC128/PC130/PC138/PC150/PC160/PC200/PC210/PC22<br>0/PC228/PC240/PC270/PC300/PC350/PC360/PC400/PC450/PC460/PC49<br>0/PC650 |
|----------------------------|--------------------------------------------------------------------------------------------------------------------------------------------------------------------------------------------------------|
| Carter used excavator      | CAT303/CAT305/CAT305.5/CAT306/CAT307/CAT308/CAT311/CAT312/C<br>AT313/CAT315/CAT318/CAT320/CAT323/CAT324/CAT325/CAT326/CAT3<br>29/CAT330/CAT336/CAT340/CAT345/CAT349/CAT375                             |
| Doosan used excavator      | DH(DX)35/55/60/70/75/80/1