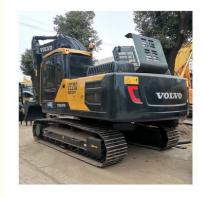

## 21 Ton Used Volvo EC 210 Excavator Good Health Made in Japan Machine Weight 21000 KG

## **Product Specification**

- Showroom Location: None • Operating Weight: 22800 KG 0.9 M<sup>3</sup> Bucket Capacity: • Machine Weight: 21000 KG • Hydraulic Cylinder Brand: Original • Hydraulic Pump Brand: Original • Hydraulic Valve Brand: Original Volvo . Engine Brand: 123 KW • Power: • Machinery Test Report: Provided • Video Outgoing-inspection: Provided
  - Core Components: Pressure Vessel, Motor, Bearing, Gear, Pump, Gearbox, Engine, PLC
     Year: 2019
     Working Hours: 2800