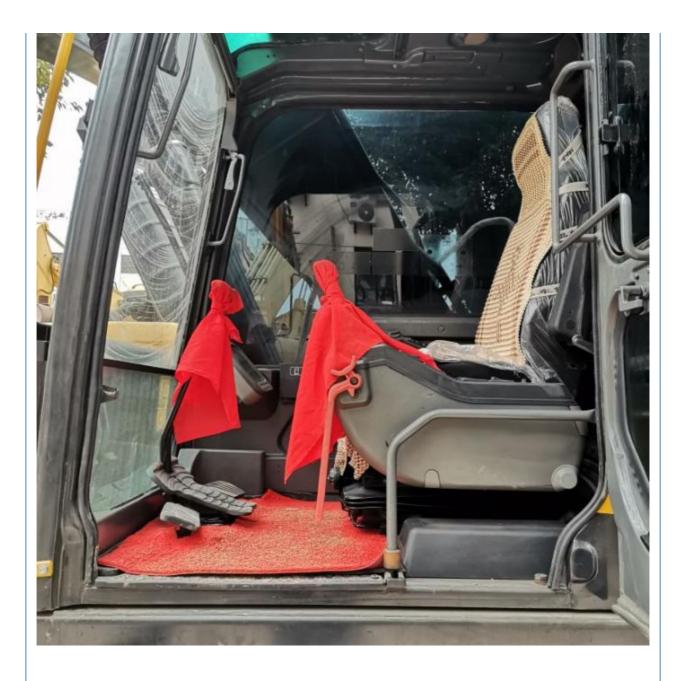

## **Product Specification**

- Showroom Location: None • Operating Weight: 22800 KG 0.9 M<sup>3</sup> Bucket Capacity: • Machine Weight: 21000 KG • Hydraulic Cylinder Brand: Original • Hydraulic Pump Brand: Original • Hydraulic Valve Brand: Original Volvo . Engine Brand: 123 KW • Power: • Machinery Test Report: Provided • Video Outgoing-inspection: Provided
  - Core Components: Pressure Vessel, Motor, Bearing, Gear, Pump, Gearbox, Engine, PLC
     Year: 2019
     Working Hours: 2800

## Product Description

# Product Description