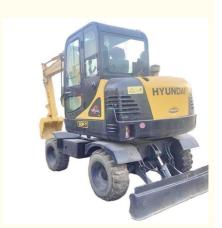

# Used Hyundai 60 Wheel Excavator 6T Mini Excavator with Original Hydraulic Cylinder

## **Product Specification**

Showroom Location: None · Operating Weight: 5850 KG 0.21 M<sup>3</sup> . Bucket Capacity: • Machine Weight: 6000 KG • Hydraulic Cylinder Brand: Original • Hydraulic Pump Brand: Original • Hydraulic Valve Brand: Original . Engine Brand: Yanma 40 KW • Power: • Machinery Test Report: Provided • Video Outgoing-inspection: Provided

• Core Components: Pressure Vessel, Motor, Bearing, Gear,

Pump, Gearbox, Engine, PLC

Year: 2019Working Hours: 2000