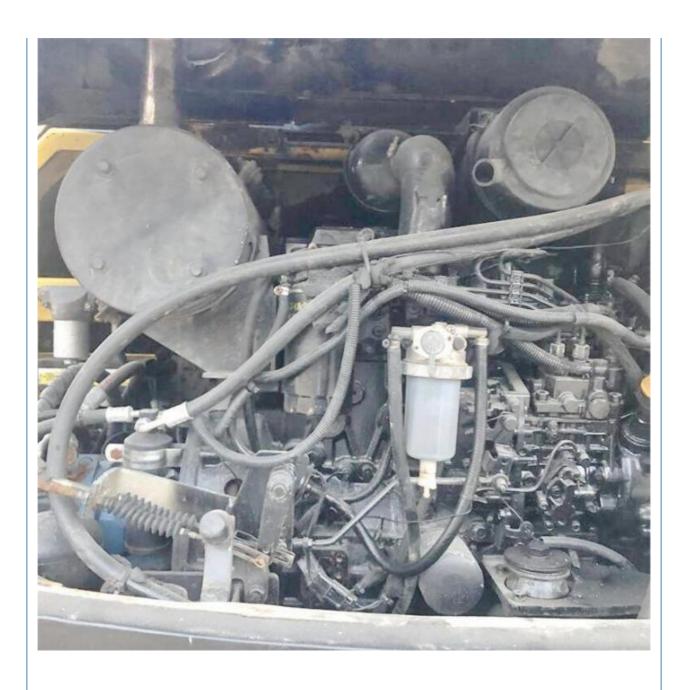

## **Product Specification**

Showroom Location: None · Operating Weight: 5850 KG 0.21 M<sup>3</sup> . Bucket Capacity: • Machine Weight: 6000 KG • Hydraulic Cylinder Brand: Original • Hydraulic Pump Brand: Original • Hydraulic Valve Brand: Original . Engine Brand: Yanma 40 KW • Power: • Machinery Test Report: Provided • Video Outgoing-inspection: Provided

• Core Components: Pressure Vessel, Motor, Bearing, Gear,

Pump, Gearbox, Engine, PLC

Year: 2019Working Hours: 2000