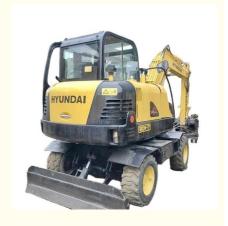

# Used Hyundai 60 Wheel Excavator 6T Mini Excavator with Original Hydraulic Cylinder

## **Product Specification**

Showroom Location: None · Operating Weight: 5850 KG 0.21 M<sup>3</sup> . Bucket Capacity: • Machine Weight: 6000 KG • Hydraulic Cylinder Brand: Original • Hydraulic Pump Brand: Original • Hydraulic Valve Brand: Original . Engine Brand: Yanma 40 KW • Power: • Machinery Test Report: Provided • Video Outgoing-inspection: Provided

• Core Components: Pressure Vessel, Motor, Bearing, Gear,

Pump, Gearbox, Engine, PLC

Year: 2019Working Hours: 2000