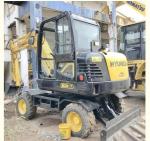

# Used Hyundai 60 Wheel Excavator 6T Mini Excavator with Original Hydraulic Cylinder

## **Product Specification**

Showroom Location: None · Operating Weight: 5850 KG 0.21 M<sup>3</sup> . Bucket Capacity: • Machine Weight: 6000 KG • Hydraulic Cylinder Brand: Original • Hydraulic Pump Brand: Original • Hydraulic Valve Brand: Original . Engine Brand: Yanma 40 KW • Power: • Machinery Test Report: Provided • Video Outgoing-inspection: Provided

• Core Components: Pressure Vessel, Motor, Bearing, Gear,

Pump, Gearbox, Engine, PLC

Year: 2019Working Hours: 2000