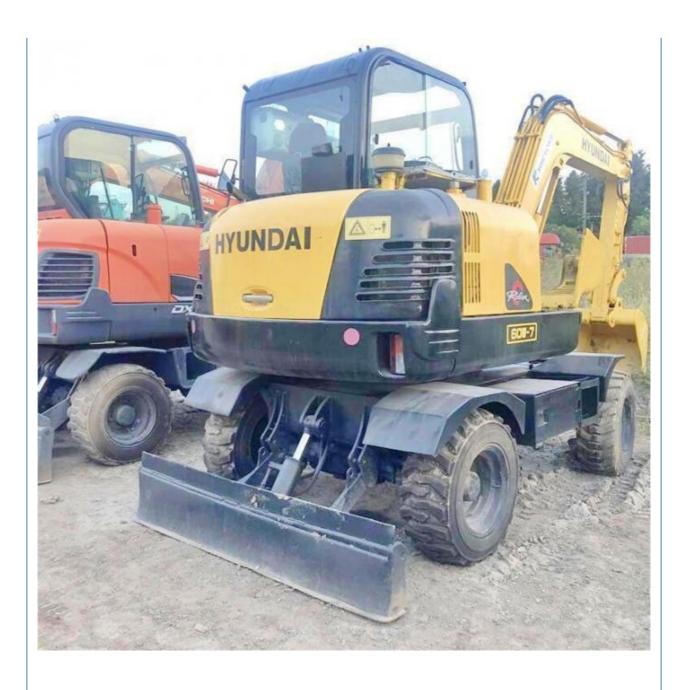

# Used Hyundai 60 Wheel Excavator 6T Mini Excavator with Original Hydraulic Cylinder

### **Basic Information**

Place of Origin: South Korea

• Price: \$20,000.00/units 1-3 units



## **Product Specification**

Showroom Location: None · Operating Weight: 5850 KG 0.21 M<sup>3</sup> . Bucket Capacity: • Machine Weight: 6000 KG • Hydraulic Cylinder Brand: Original • Hydraulic Pump Brand: Original • Hydraulic Valve Brand: Original . Engine Brand: Yanma 40 KW • Power: • Machinery Test Report: Provided • Video Outgoing-inspection: Provided

• Core Components: Pressure Vessel, Motor, Bearing, Gear,

Pump, Gearbox, Engine, PLC

Year: 2019Working Hours: 2000



## More Images









## Product Description

## **Product Description**





















## Models Of Excavators We Sell

| Komatsu used excavator | PC20/PC30/PC35/PC40/PC50/PC55/PC56/PC60/PC70/PC75/PC78/PC10 0/PC110/PC120/PC128/PC130/PC138/PC150/PC160/PC200/PC210/PC22 0/PC228/PC240/PC270/PC300/PC350/PC360/PC400/PC450/PC460/PC49 0/PC650 |
|------------------------|-----------------------------------------------------------------------------------------------------------------------------------------------------------------------------------------------|
| Carter used excavator  | CAT303/CAT305/CAT305.5/CAT306/CAT307/CAT308/CAT311/CAT312/C<br>AT313/CAT315/CAT318/CAT320/CAT323/CAT324/CAT325/CAT326/CAT3<br>29/CAT330/CAT336/CAT340/CAT345/CAT349/CAT375                    |
| Doosan used excavator  | DH(DX)35/55/60/70/75/80/150/200/215/220/225/235/260/300/350/370/420