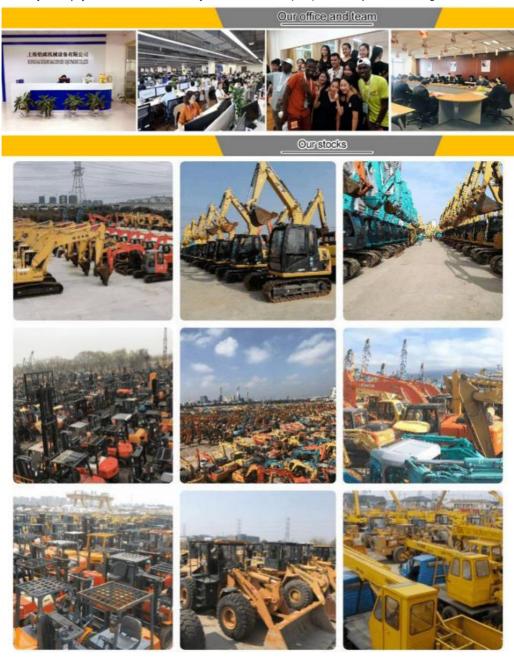

## Company Profile

Shanghai Kaishu Machinery Equipment Co., Ltd was established in 2017, we have our own factory which covers an area of 67,000 square meters, with 200 employees. As a leading used excavator supplier in China, Shanghai Kaishu Machinery Equipment Co., Ltd has numerous construction machinery. Our teams are composed of a purchasing team, a technical support team, a vehicle-parts supply center, a foreign trade sales team and a quality testing center.

Our full range of products include: used excavators, used loaders, used graders, used bulldozers, used forklifts, used cranes and other used construction machinery products. Our engineering machines are mainly from China, the United States, Japan, South Korea and other manufacturing countries, quality assurance is our hallmark. Our machines are sold to many regions at home and abroad, and we have rich export experience.