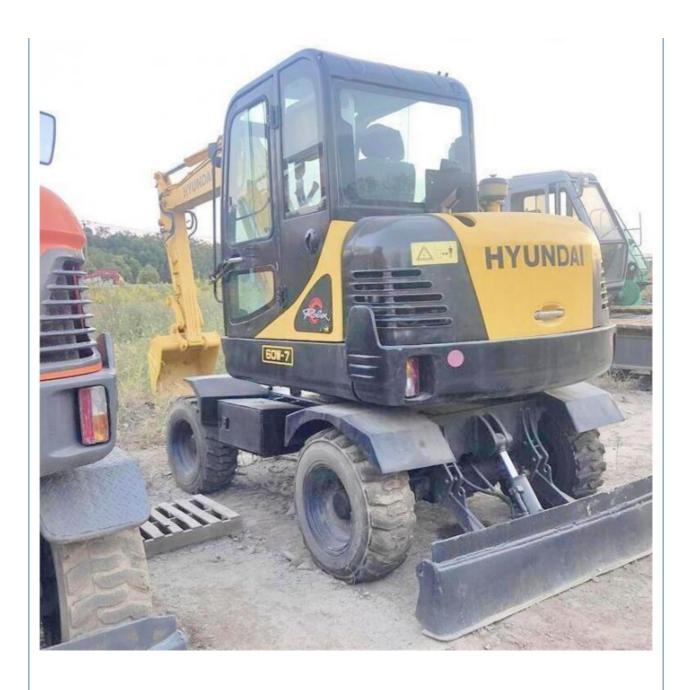

# Used Hyundai 60 Wheel Excavator 6T Mini Excavator with Original Hydraulic Cylinder

### **Basic Information**

Place of Origin: South Korea

• Price: \$20,000.00/units 1-3 units



## **Product Specification**

Showroom Location: None · Operating Weight: 5850 KG 0.21 M<sup>3</sup> . Bucket Capacity: • Machine Weight: 6000 KG • Hydraulic Cylinder Brand: Original • Hydraulic Pump Brand: Original • Hydraulic Valve Brand: Original . Engine Brand: Yanma 40 KW • Power: • Machinery Test Report: Provided • Video Outgoing-inspection: Provided

• Core Components: Pressure Vessel, Motor, Bearing, Gear,

Pump, Gearbox, Engine, PLC

Year: 2019Working Hours: 2000



## More Images









## Product Description

## **Product Description**





















## Models Of Excavators We Sell

| Komatsu used excavator | PC20/PC30/PC35/PC40/PC50/PC55/PC56/PC60/PC70/PC75/PC78/PC10 0/PC110/PC120/PC128/PC130/PC138/PC150/PC160/PC200/PC210/PC22 0/PC228/PC240/PC270/PC300/PC350/PC360/PC400/PC450/PC460/PC49 0/PC650 |
|------------------------|-----------------------------------------------------------------------------------------------------------------------------------------------------------------------------------------------|
| Carter used excavator  | CAT303/CAT305/CAT305.5/CAT306/CAT307/CAT308/CAT311/CAT312/C<br>AT313/CAT315/CAT318/CAT320/CAT323/CAT324/CAT325/CAT326/CAT3<br>29/CAT330/CAT336/CAT340/CAT345/CAT349/CAT375                    |
| Doosan used excavator  | DH(DX)35/55/60/70/75/80/150/200/215/220/225/235/260/300/350/370/420/5