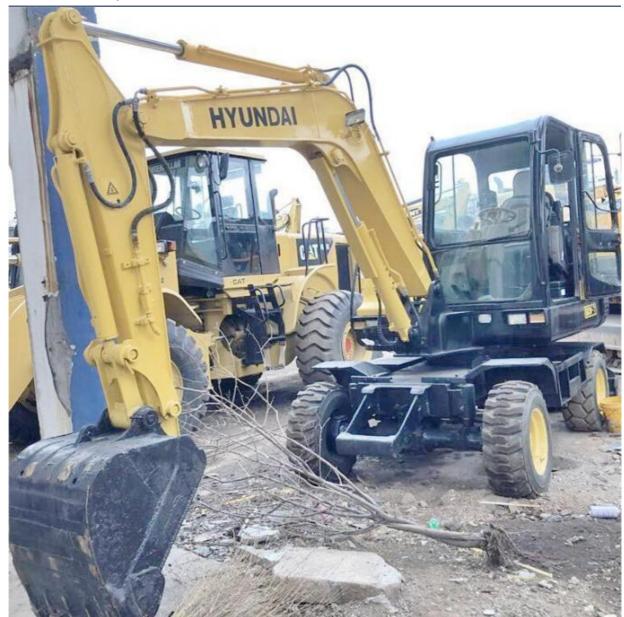

# Used Hyundai 60 Wheel Excavator 6T Mini Excavator with Original Hydraulic Cylinder

## **Product Specification**

Showroom Location: None · Operating Weight: 5850 KG 0.21 M<sup>3</sup> . Bucket Capacity: • Machine Weight: 6000 KG • Hydraulic Cylinder Brand: Original • Hydraulic Pump Brand: Original • Hydraulic Valve Brand: Original . Engine Brand: Yanma 40 KW • Power: • Machinery Test Report: Provided • Video Outgoing-inspection: Provided

• Core Components: Pressure Vessel, Motor, Bearing, Gear,

Pump, Gearbox, Engine, PLC

Year: 2019Working Hours: 2000