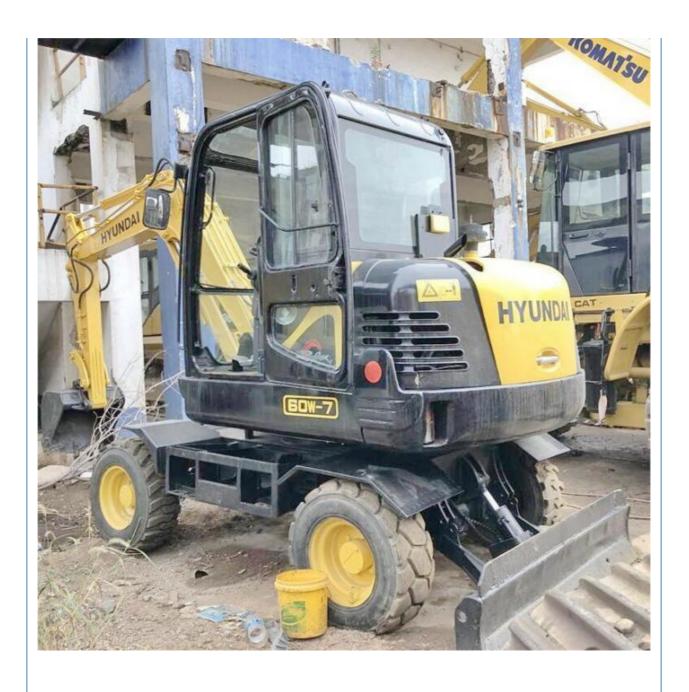

# Used Hyundai 60 Wheel Excavator 6T Mini Excavator with Original Hydraulic Cylinder

### **Basic Information**

Place of Origin: South Korea

• Price: \$20,000.00/units 1-3 units



## **Product Specification**

Showroom Location: None · Operating Weight: 5850 KG 0.21 M<sup>3</sup> . Bucket Capacity: • Machine Weight: 6000 KG • Hydraulic Cylinder Brand: Original • Hydraulic Pump Brand: Original • Hydraulic Valve Brand: Original . Engine Brand: Yanma 40 KW • Power: • Machinery Test Report: Provided • Video Outgoing-inspection: Provided

• Core Components: Pressure Vessel, Motor, Bearing, Gear,

Pump, Gearbox, Engine, PLC

Year: 2019Working Hours: 2000



## More Images









## Product Description

## **Product Description**





















## Models Of Excavators We Sell

| Komatsu used excavator | PC20/PC30/PC35/PC40/PC50/PC55/PC56/PC60/PC70/PC75/PC78/PC10 0/PC110/PC120/PC128/PC130/PC138/PC150/PC160/PC200/PC210/PC22 0/PC228/PC240/PC270/PC300/PC350/PC360/PC400/PC450/PC460/PC49 0/PC650 |
|------------------------|-----------------------------------------------------------------------------------------------------------------------------------------------------------------------------------------------|
| Carter used excavator  | CAT303/CAT305/CAT305.5/CAT306/CAT307/CAT308/CAT311/CAT312/C<br>AT313/CAT315/CAT318/CAT320/CAT323/CAT324/CAT325/CAT326/CAT3<br>29/CAT330/CAT336/CAT340/CAT345/CAT349/CAT375                    |
| Doosan used excavator  | DH(DX)35/55/60/70/75/80/150/200/215/220/225/235/260/300/350/370/420/500