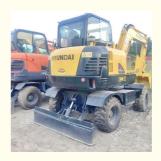

# Used Hyundai 60 Wheel Excavator 6T Mini Excavator with Original Hydraulic Cylinder

## **Product Specification**

Showroom Location: None · Operating Weight: 5850 KG 0.21 M<sup>3</sup> . Bucket Capacity: • Machine Weight: 6000 KG • Hydraulic Cylinder Brand: Original • Hydraulic Pump Brand: Original • Hydraulic Valve Brand: Original . Engine Brand: Yanma 40 KW • Power: • Machinery Test Report: Provided • Video Outgoing-inspection: Provided

• Core Components: Pressure Vessel, Motor, Bearing, Gear,

Pump, Gearbox, Engine, PLC

Year: 2019Working Hours: 2000