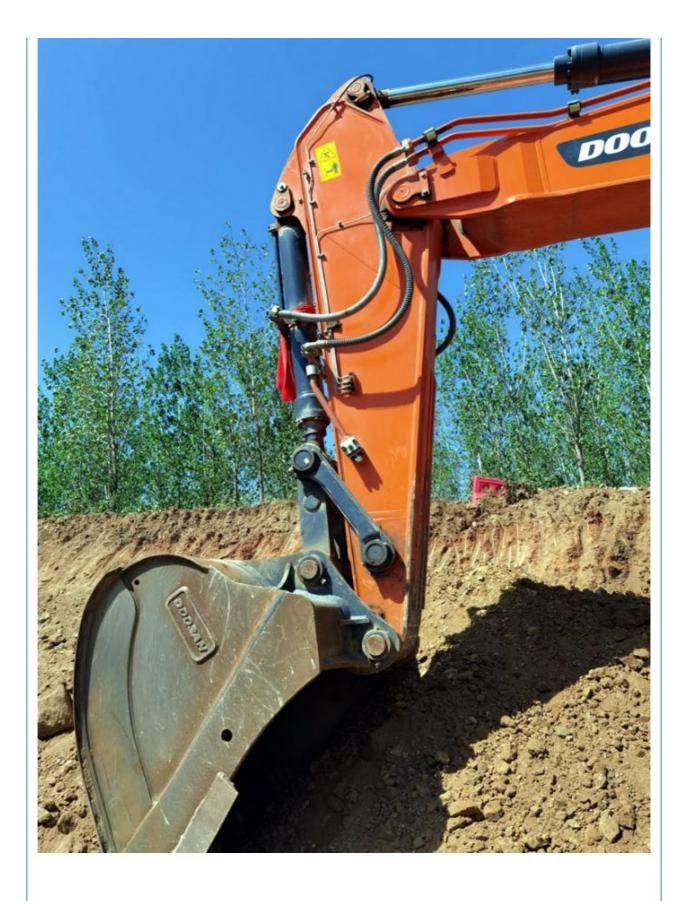

# Shanghai 2020 Used Doosan DX520 Excavator 50 Ton Digger with Original Hydraulic Pump

#### **Basic Information**

Place of Origin: South Korea

• Price: \$96,000.00/units 1-3 units



## **Product Specification**

Showroom Location: None · Operating Weight: 50800 KG Jack Hammer . Bucket Capacity: 52000 KG · Machine Weight: • Hydraulic Cylinder Brand: Original • Hydraulic Pump Brand: Original Hydraulic Valve Brand: Original . Engine Brand: Doosan 257 KW • Power: • Machinery Test Report: Provided

• Core Components: Pressure Vessel, Motor, Bearing, Gear,

Pump, Gearbox, Engine, PLC

Year: 2020Working Hours: 1800

• Video Outgoing-inspection: Provided



# More Images









# **Product Description**













#### Models Of Excavators We Sell

Komatsu used excavator 0/PC110/PC120/PC1 0/PC228/PC240/PC2 0/PC650

PC20/PC30/PC35/PC40/PC50/PC55/PC56/PC60/PC70/PC75/PC78/PC10 0/PC110/PC120/PC128/PC130/PC138/PC150/PC160/PC200/PC210/PC22 0/PC228/PC240/PC270/PC300/PC350/PC360/PC400/PC450/PC460/PC49 0/PC650

Carter used excavator CAT303/CAT305/CAT305.5/CAT306/CAT307/CAT308/CAT311/CAT312/C
AT313/CAT315/CAT318/CAT320/CAT323/CAT324/CAT325/CAT326/CAT3
29/CAT330/CAT336/CAT340/CAT345/CAT349/CAT375

Doosan used excavator DH(DX)35/55/60/70/75/80/150/200/215/220/225/235/260/300/350/370/420/500/530

Sany used excavator SY16/SY35/SY55/SY60/SY65/SY75/SY85/SY95/SY115/SY135/SY155/SY 205/SY215/SY235/SY265/SY305/SY335/SY365

/ZX330/ZX350/ZX360/ZX450/ZX600

Kobelco used excavator SK50/SK55/SK60/SK70/SK75/SK115/SK1