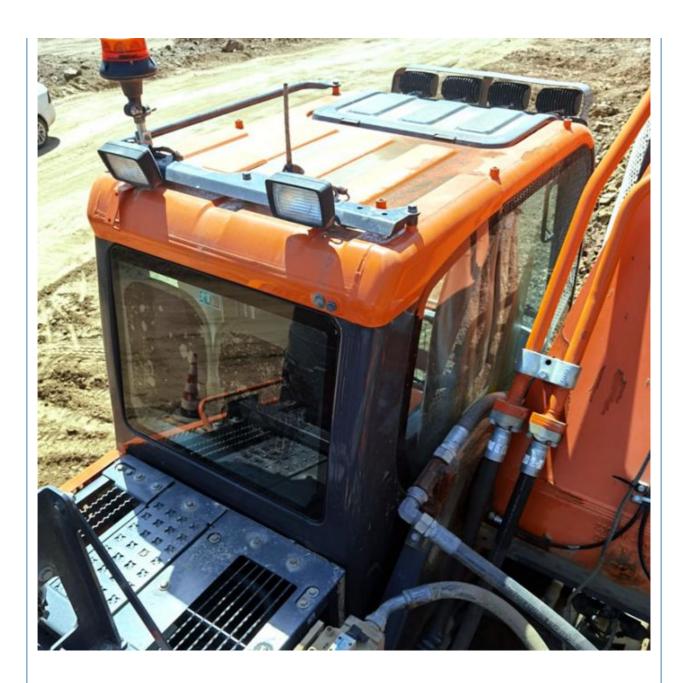

# Shanghai 2020 Used Doosan DX520 Excavator 50 Ton Digger with Original Hydraulic Pump

#### **Basic Information**

Place of Origin: South Korea

• Price: \$96,000.00/units 1-3 units



## **Product Specification**

Showroom Location: None · Operating Weight: 50800 KG Jack Hammer . Bucket Capacity: 52000 KG · Machine Weight: • Hydraulic Cylinder Brand: Original • Hydraulic Pump Brand: Original Hydraulic Valve Brand: Original . Engine Brand: Doosan 257 KW • Power: • Machinery Test Report: Provided

• Core Components: Pressure Vessel, Motor, Bearing, Gear,

Pump, Gearbox, Engine, PLC

Year: 2020Working Hours: 1800

• Video Outgoing-inspection: Provided



# More Images









# **Product Description**













#### Models Of Excavators We Sell

Komatsu used excavator 0/PC110/PC120/PC1 0/PC228/PC240/PC2 0/PC650

PC20/PC30/PC35/PC40/PC50/PC55/PC56/PC60/PC70/PC75/PC78/PC10 0/PC110/PC120/PC128/PC130/PC138/PC150/PC160/PC200/PC210/PC22 0/PC228/PC240/PC270/PC300/PC350/PC360/PC400/PC450/PC460/PC49 0/PC650

Carter used excavator CAT303/CAT305/CAT305.5/CAT306/CAT307/CAT308/CAT311/CAT312/C
AT313/CAT315/CAT318/CAT320/CAT323/CAT324/CAT325/CAT326/CAT3
29/CAT330/CAT336/CAT340/CAT345/CAT349/CAT375

Doosan used excavator DH(DX)35/55/60/70/75/80/150/200/215/220/225/235/260/300/350/370/420/500/530

Sany used excavator SY16/SY35/SY55/SY60/SY65/SY75/SY85/SY95/SY115/SY135/SY155/SY 205/SY215/SY235/SY265/SY305/SY335/SY365

/ZX330/ZX350/ZX360/ZX450/ZX600

Kobelco used excavator SK50/SK55/SK60/SK70/SK75/SK115/SK135/S