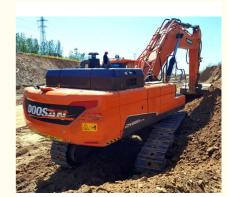

# Shanghai 2020 Used Doosan DX520 Excavator 50 Ton Digger with Original Hydraulic Pump

## **Product Specification**

Showroom Location: None · Operating Weight: 50800 KG Jack Hammer . Bucket Capacity: 52000 KG · Machine Weight: • Hydraulic Cylinder Brand: Original • Hydraulic Pump Brand: Original Hydraulic Valve Brand: Original . Engine Brand: Doosan 257 KW • Power: • Machinery Test Report: Provided