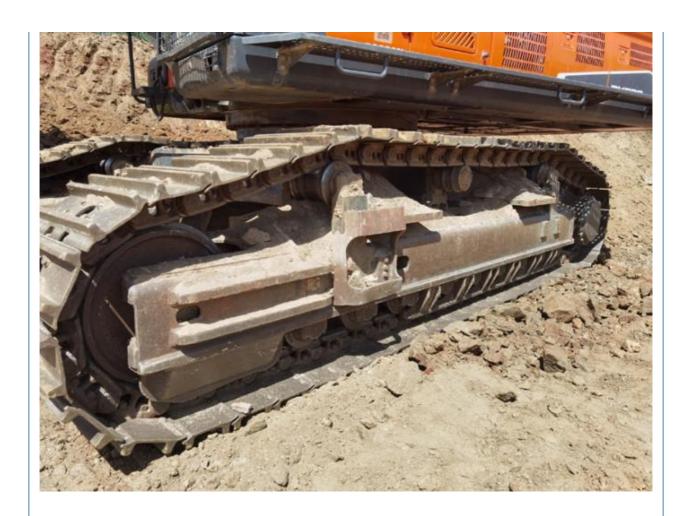

# Shanghai 2020 Used Doosan DX520 Excavator 50 Ton Digger with Original Hydraulic Pump

#### **Basic Information**

Place of Origin: South Korea

• Price: \$96,000.00/units 1-3 units



## **Product Specification**

Showroom Location: None · Operating Weight: 50800 KG Jack Hammer . Bucket Capacity: 52000 KG · Machine Weight: • Hydraulic Cylinder Brand: Original • Hydraulic Pump Brand: Original Hydraulic Valve Brand: Original . Engine Brand: Doosan 257 KW • Power: • Machinery Test Report: Provided

• Core Components: Pressure Vessel, Motor, Bearing, Gear,

Pump, Gearbox, Engine, PLC

Year: 2020Working Hours: 1800

• Video Outgoing-inspection: Provided



# More Images









# **Product Description**













#### Models Of Excavators We Sell

Komatsu used excavator 0/PC110/PC120/PC1 0/PC228/PC240/PC2 0/PC650

PC20/PC30/PC35/PC40/PC50/PC55/PC56/PC60/PC70/PC75/PC78/PC10 0/PC110/PC120/PC128/PC130/PC138/PC150/PC160/PC200/PC210/PC22 0/PC228/PC240/PC270/PC300/PC350/PC360/PC400/PC450/PC460/PC49 0/PC650

Carter used excavator CAT303/CAT305/CAT305.5/CAT306/CAT307/CAT308/CAT311/CAT312/C
AT313/CAT315/CAT318/CAT320/CAT323/CAT324/CAT325/CAT326/CAT3
29/CAT330/CAT336/CAT340/CAT345/CAT349/CAT375

Doosan used excavator DH(DX)35/55/60/70/75/80/150/200/215/220/225/235/260/300/350/370/420/500/530

Sany used excavator SY16/SY35/SY55/SY60/SY65/SY75/SY85/SY95/SY115/SY135/SY155/SY 205/SY215/SY235/SY265/SY305/SY335/SY365

/ZX330/ZX350/ZX360/ZX450/ZX600

Kobelco used excavator SK50/SK55/SK60/SK70/SK75/SK115/SK135