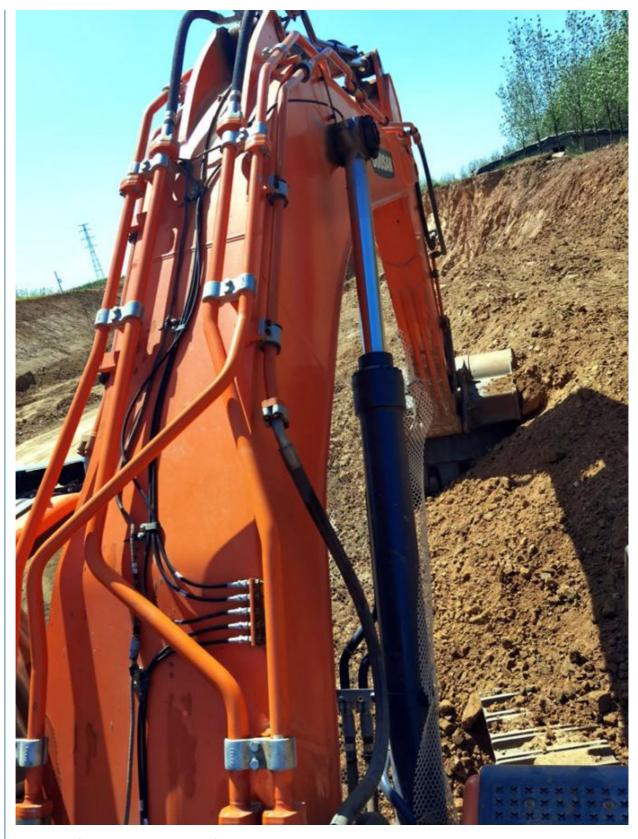

# Shanghai 2020 Used Doosan DX520 Excavator 50 Ton Digger with Original Hydraulic Pump

#### **Basic Information**

Place of Origin: South Korea

• Price: \$96,000.00/units 1-3 units



## **Product Specification**

Showroom Location: None · Operating Weight: 50800 KG Jack Hammer . Bucket Capacity: 52000 KG · Machine Weight: • Hydraulic Cylinder Brand: Original • Hydraulic Pump Brand: Original Hydraulic Valve Brand: Original . Engine Brand: Doosan 257 KW • Power: • Machinery Test Report: Provided

• Core Components: Pressure Vessel, Motor, Bearing, Gear,

Pump, Gearbox, Engine, PLC

Year: 2020Working Hours: 1800

• Video Outgoing-inspection: Provided



# More Images









# **Product Description**













#### Models Of Excavators We Sell

Komatsu used excavator 0/PC110/PC120/PC1 0/PC228/PC240/PC2 0/PC650

PC20/PC30/PC35/PC40/PC50/PC55/PC56/PC60/PC70/PC75/PC78/PC10 0/PC110/PC120/PC128/PC130/PC138/PC150/PC160/PC200/PC210/PC22 0/PC228/PC240/PC270/PC300/PC350/PC360/PC400/PC450/PC460/PC49 0/PC650

Carter used excavator CAT303/CAT305/CAT305.5/CAT306/CAT307/CAT308/CAT311/CAT312/C
AT313/CAT315/CAT318/CAT320/CAT323/CAT324/CAT325/CAT326/CAT3
29/CAT330/CAT336/CAT340/CAT345/CAT349/CAT375

Doosan used excavator DH(DX)35/55/60/70/75/80/150/200/215/220/225/235/260/300/350/370/420/500/530

Sany used excavator SY16/SY35/SY55/SY60/SY65/SY75/SY85/SY95/SY115/SY135/SY155/SY 205/SY215/SY235/SY265/SY305/SY335/SY365

/ZX330/ZX350/ZX360/ZX450/ZX600

Kobelco used excavator SK50/SK55/SK60/SK70/SK75/SK115/SK135/SK1