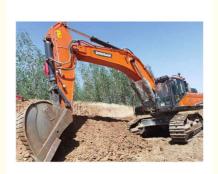

# Shanghai 2020 Used Doosan DX520 Excavator 50 Ton Digger with Original Hydraulic Pump

## **Product Specification**

Showroom Location: None · Operating Weight: 50800 KG Jack Hammer . Bucket Capacity: 52000 KG · Machine Weight: • Hydraulic Cylinder Brand: Original • Hydraulic Pump Brand: Original Hydraulic Valve Brand: Original . Engine Brand: Doosan 257 KW • Power: • Machinery Test Report: Provided