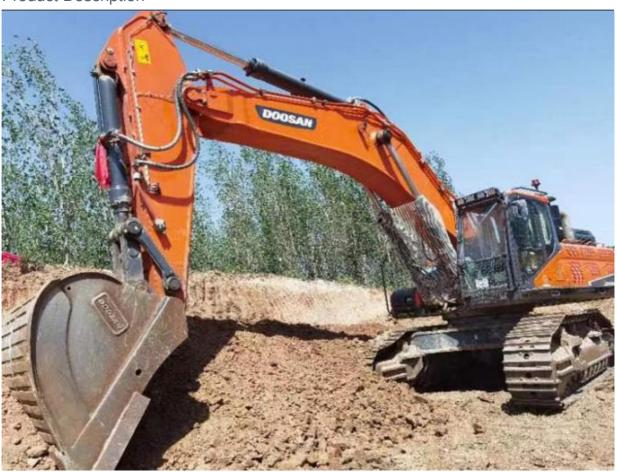

# Shanghai 2020 Used Doosan DX520 Excavator 50 Ton Digger with Original Hydraulic Pump

## **Product Specification**

Showroom Location: None · Operating Weight: 50800 KG Jack Hammer . Bucket Capacity: 52000 KG · Machine Weight: • Hydraulic Cylinder Brand: Original • Hydraulic Pump Brand: Original Hydraulic Valve Brand: Original . Engine Brand: Doosan 257 KW • Power: • Machinery Test Report: Provided