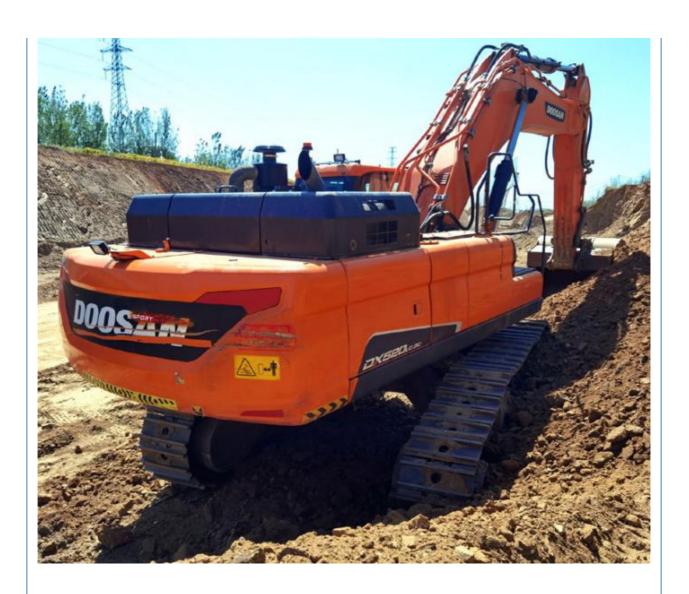

# Shanghai 2020 Used Doosan DX520 Excavator 50 Ton Digger with Original Hydraulic Pump

## **Product Specification**

Showroom Location: None · Operating Weight: 50800 KG Jack Hammer . Bucket Capacity: 52000 KG · Machine Weight: • Hydraulic Cylinder Brand: Original • Hydraulic Pump Brand: Original Hydraulic Valve Brand: Original . Engine Brand: Doosan 257 KW • Power: • Machinery Test Report: Provided