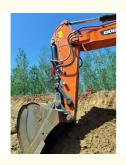

## **Product Specification**

Showroom Location: None · Operating Weight: 50800 KG Jack Hammer . Bucket Capacity: 52000 KG · Machine Weight: • Hydraulic Cylinder Brand: Original • Hydraulic Pump Brand: Original Hydraulic Valve Brand: Original . Engine Brand: Doosan 257 KW • Power: • Machinery Test Report: Provided

• Core Components: Pressure Vessel, Motor, Bearing, Gear,

Pump, Gearbox, Engine, PLC

Year: 2020Working Hours: 1800

• Video Outgoing-inspection: Provided