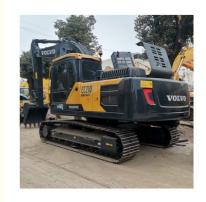

## Good Condition 21 Ton Used Volvo 210 Excavators in Japan Year 2021 Crawler Chain

## **Product Specification**

• Showroom Location: None • Operating Weight: 22800 KG 0.9 M<sup>3</sup> • Bucket Capacity: • Machine Weight: 21000 KG • Hydraulic Cylinder Brand: Original • Hydraulic Pump Brand: Original • Hydraulic Valve Brand: Original Volvo • Engine Brand: 123 KW • Power: • Machinery Test Report: Provided • Video Outgoing-inspection: Provided • Core Components: Pressure Vessel, Motor, Bearing, Gear, Pump, Gearbox, Engine, PLC • Year: 2021