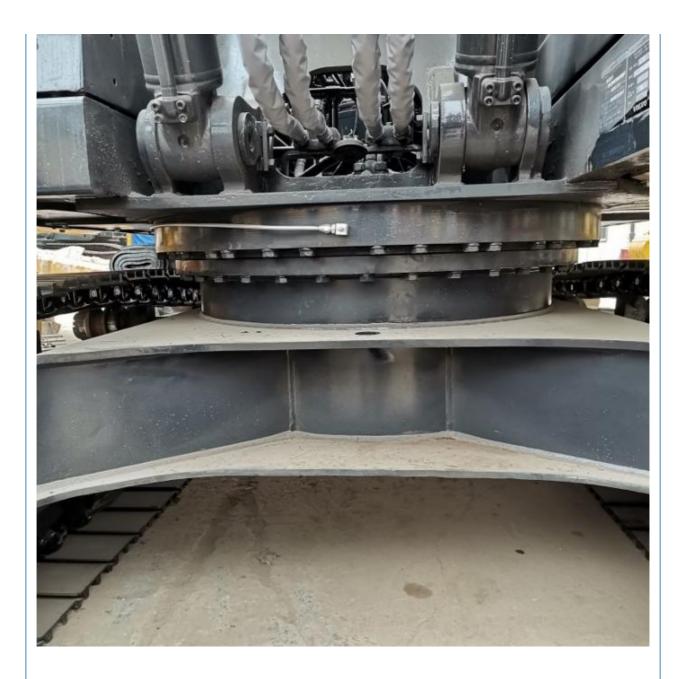

## Good Condition 21 Ton Used Volvo 210 Excavators in Japan Year 2021 Crawler Chain

## **Basic Information**

- Place of Origin:
- Price:
- South Korea
  - \$28,000.00/units 1-3 units



## **Product Specification**

• Showroom Location: None • Operating Weight: 22800 KG 0.9 M<sup>3</sup> • Bucket Capacity: • Machine Weight: 21000 KG • Hydraulic Cylinder Brand: Original • Hydraulic Pump Brand: Original • Hydraulic Valve Brand: Original Volvo • Engine Brand: 123 KW • Power: • Machinery Test Report: Provided • Video Outgoing-inspection: Provided • Core Components: Pressure Vessel, Motor, Bearing, Gear, Pump, Gearbox, Engine, PLC • Year: 2021

2800



## More Images

• Working Hours:









## Product Description

# Product Description





















# Models Of Excavators We Sell

| Komatsu used<br>excavator  | PC20/PC30/PC35/PC40/PC50/PC55/PC56/PC60/PC70/PC75/PC78/PC10<br>0/PC110/PC120/PC128/PC130/PC138/PC150/PC160/PC200/PC210/PC22<br>0/PC228/PC240/PC270/PC300/PC350/PC360/PC400/PC450/PC460/PC49<br>0/PC650 |
|----------------------------|--------------------------------------------------------------------------------------------------------------------------------------------------------------------------------------------------------|
| Carter used excavator      | CAT303/CAT305/CAT305.5/CAT306/CAT307/CAT308/CAT311/CAT312/C<br>AT313/CAT315/CAT318/CAT320/CAT323/CAT324/CAT325/CAT326/CAT3<br>29/CAT330/CAT336/CAT340/CAT345/CAT349/CAT375                             |
| Doosan used excavator      | DH(DX)35/55/60/70/75/80/1