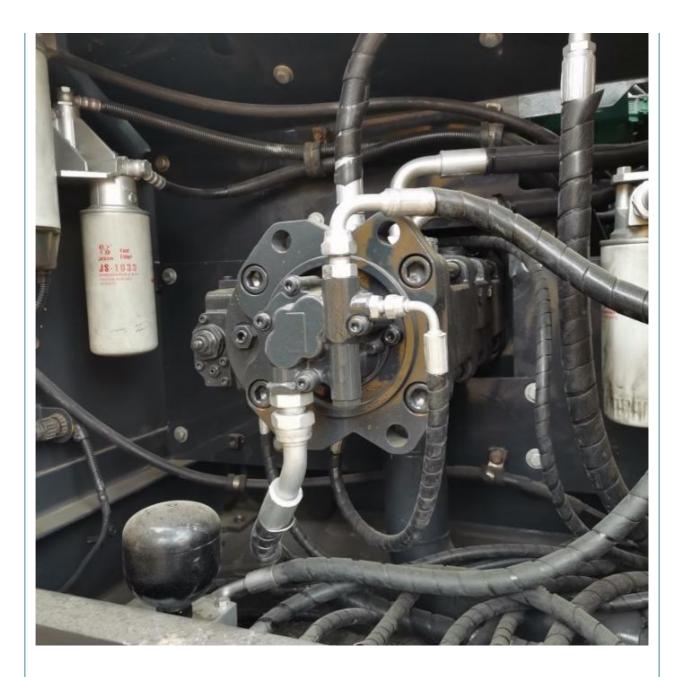

## **Product Specification**

• Showroom Location: None • Operating Weight: 22800 KG 0.9 M<sup>3</sup> • Bucket Capacity: • Machine Weight: 21000 KG • Hydraulic Cylinder Brand: Original • Hydraulic Pump Brand: Original • Hydraulic Valve Brand: Original Volvo • Engine Brand: 123 KW • Power: • Machinery Test Report: Provided • Video Outgoing-inspection: Provided • Core Components: Pressure Vessel, Motor, Bearing, Gear, Pump, Gearbox, Engine, PLC • Year: 2021

## More Images

• Working Hours: