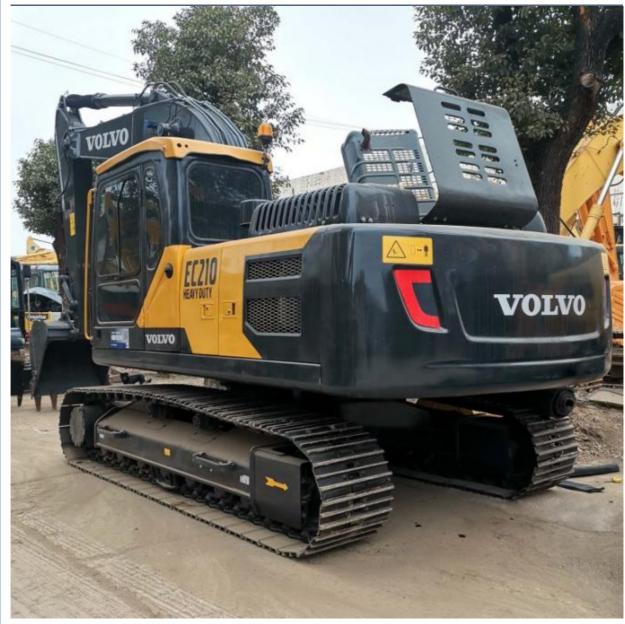

## Good Condition 21 Ton Used Volvo 210 Excavators in Japan Year 2021 Crawler Chain

## **Product Specification**

• Showroom Location: None • Operating Weight: 22800 KG 0.9 M<sup>3</sup> • Bucket Capacity: • Machine Weight: 21000 KG • Hydraulic Cylinder Brand: Original • Hydraulic Pump Brand: Original • Hydraulic Valve Brand: Original Volvo • Engine Brand: 123 KW • Power: • Machinery Test Report: Provided • Video Outgoing-inspection: Provided • Core Components: Pressure Vessel, Motor, Bearing, Gear, Pump, Gearbox, Engine, PLC • Year: 2021