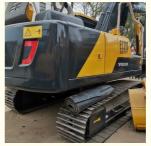

## Good Condition 21 Ton Used Volvo 210 Excavators in Japan Year 2021 Crawler Chain

## **Product Specification**

• Showroom Location: None • Operating Weight: 22800 KG 0.9 M<sup>3</sup> • Bucket Capacity: • Machine Weight: 21000 KG • Hydraulic Cylinder Brand: Original • Hydraulic Pump Brand: Original • Hydraulic Valve Brand: Original Volvo • Engine Brand: 123 KW • Power: • Machinery Test Report: Provided • Video Outgoing-inspection: Provided • Core Components: Pressure Vessel, Motor, Bearing, Gear, Pump, Gearbox, Engine, PLC • Year: 2021