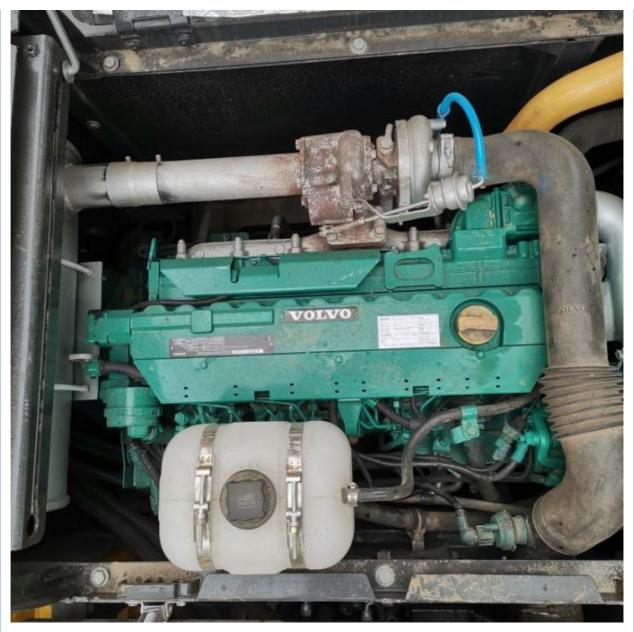

## **Product Specification**

• Showroom Location: None • Operating Weight: 22800 KG 0.9 M<sup>3</sup> • Bucket Capacity: • Machine Weight: 21000 KG • Hydraulic Cylinder Brand: Original • Hydraulic Pump Brand: Original • Hydraulic Valve Brand: Original Volvo • Engine Brand: 123 KW • Power: • Machinery Test Report: Provided • Video Outgoing-inspection: Provided • Core Components: Pressure Vessel, Motor, Bearing, Gear, Pump, Gearbox, Engine, PLC • Year: 2021

## More Images

• Working Hours: