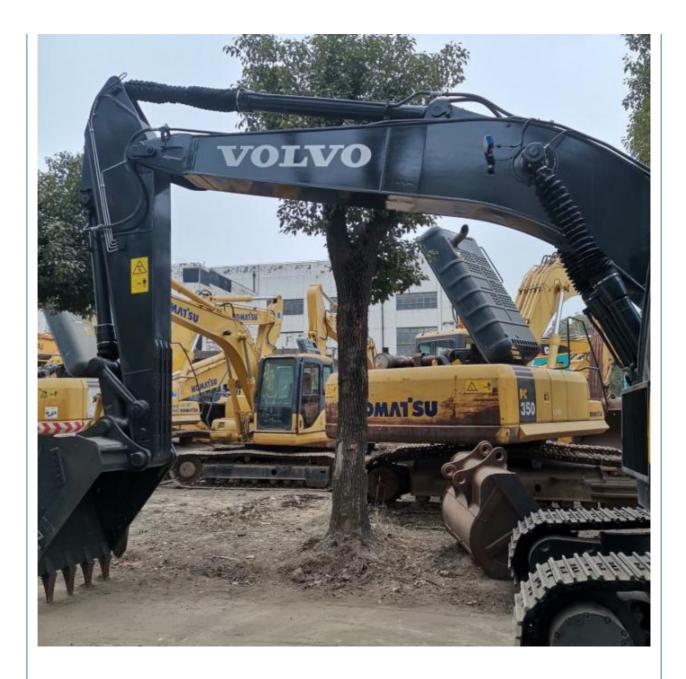

## Good Condition 21 Ton Used Volvo 210 Excavators in Japan Year 2021 Crawler Chain

## **Basic Information**

- Place of Origin:
- Price:
- South Korea
  - \$28,000.00/units 1-3 units



## **Product Specification**

• Showroom Location: None • Operating Weight: 22800 KG 0.9 M<sup>3</sup> • Bucket Capacity: • Machine Weight: 21000 KG • Hydraulic Cylinder Brand: Original • Hydraulic Pump Brand: Original • Hydraulic Valve Brand: Original Volvo • Engine Brand: 123 KW • Power: • Machinery Test Report: Provided • Video Outgoing-inspection: Provided • Core Components: Pressure Vessel, Motor, Bearing, Gear, Pump, Gearbox, Engine, PLC • Year: 2021

2800



## More Images

• Working Hours:









## Product Description

# Product Description





















# Models Of Excavators We Sell

| Komatsu used<br>excavator  | PC20/PC30/PC35/PC40/PC50/PC55/PC56/PC60/PC70/PC75/PC78/PC10<br>0/PC110/PC120/PC128/PC130/PC138/PC150/PC160/PC200/PC210/PC22<br>0/PC228/PC240/PC270/PC300/PC350/PC360/PC400/PC450/PC460/PC49<br>0/PC650 |
|----------------------------|--------------------------------------------------------------------------------------------------------------------------------------------------------------------------------------------------------|
| Carter used excavator      | CAT303/CAT305/CAT305.5/CAT306/CAT307/CAT308/CAT311/CAT312/C<br>AT313/CAT315/CAT318/CAT320/CAT323/CAT324/CAT325/CAT326/CAT3<br>29/CAT330/CAT336/CAT340/CAT345/CAT349/CAT375                             |
| Doosan used excavator      | DH(DX)35/55/60/70/75/80/150