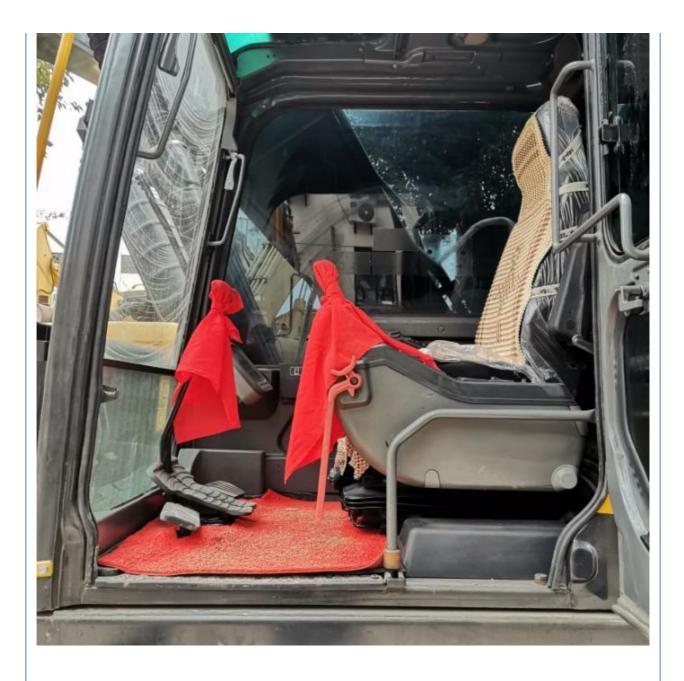

## Good Condition 21 Ton Used Volvo 210 Excavators in Japan Year 2021 Crawler Chain

## **Basic Information**

- Place of Origin:
- Price:
- South Korea
  - \$28,000.00/units 1-3 units



## **Product Specification**

• Showroom Location: None • Operating Weight: 22800 KG 0.9 M<sup>3</sup> • Bucket Capacity: • Machine Weight: 21000 KG • Hydraulic Cylinder Brand: Original • Hydraulic Pump Brand: Original • Hydraulic Valve Brand: Original Volvo • Engine Brand: 123 KW • Power: • Machinery Test Report: Provided • Video Outgoing-inspection: Provided • Core Components: Pressure Vessel, Motor, Bearing, Gear, Pump, Gearbox, Engine, PLC • Year: 2021

2800



## More Images

• Working Hours:









## Product Description

# Product Description





















# Models Of Excavators We Sell

| Komatsu used<br>excavator  | PC20/PC30/PC35/PC40/PC50/PC55/PC56/PC60/PC70/PC75/PC78/PC10<br>0/PC110/PC120/PC128/PC130/PC138/PC150/PC160/PC200/PC210/PC22<br>0/PC228/PC240/PC270/PC300/PC350/PC360/PC400/PC450/PC460/PC49<br>0/PC650 |
|----------------------------|--------------------------------------------------------------------------------------------------------------------------------------------------------------------------------------------------------|
| Carter used excavator      | CAT303/CAT305/CAT305.5/CAT306/CAT307/CAT308/CAT311/CAT312/C<br>AT313/CAT315/CAT318/CAT320/CAT323/CAT324/CAT325/CAT326/CAT3<br>29/CAT330/CAT336/CAT340/CAT345/CAT349/CAT375                             |
| Doosan used excavator      | DH(DX)35/55/60/70/75/80/150/200/2