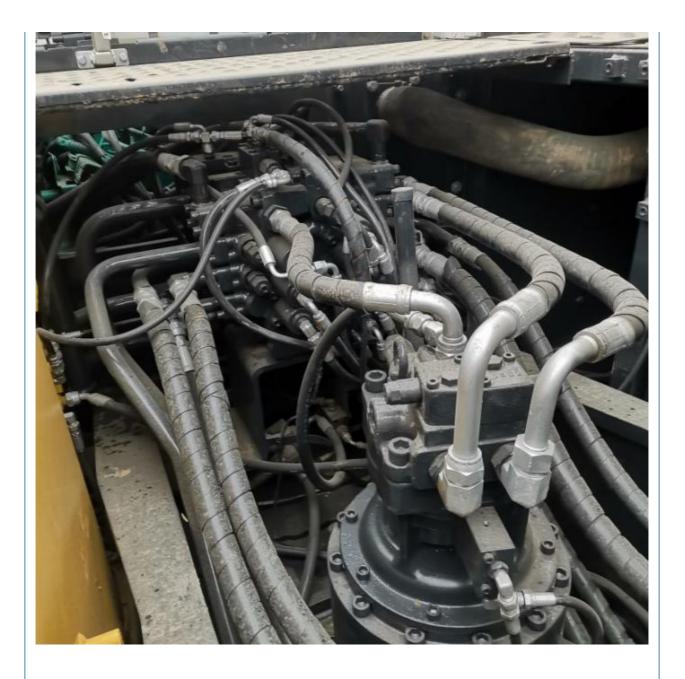

## **Product Specification**

• Showroom Location: None • Operating Weight: 22800 KG 0.9 M<sup>3</sup> • Bucket Capacity: • Machine Weight: 21000 KG • Hydraulic Cylinder Brand: Original • Hydraulic Pump Brand: Original • Hydraulic Valve Brand: Original Volvo • Engine Brand: 123 KW • Power: • Machinery Test Report: Provided • Video Outgoing-inspection: Provided • Core Components: Pressure Vessel, Motor, Bearing, Gear, Pump, Gearbox, Engine, PLC • Year: 2021

## More Images

• Working Hours: