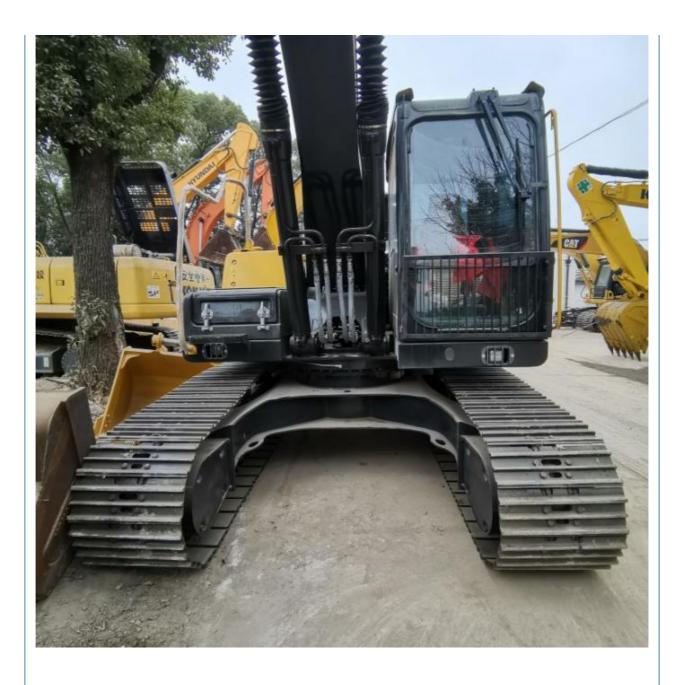

## Good Condition 21 Ton Used Volvo 210 Excavators in Japan Year 2021 Crawler Chain

## **Basic Information**

- Place of Origin:
- Price:
- South Korea
  - \$28,000.00/units 1-3 units



## **Product Specification**

• Showroom Location: None • Operating Weight: 22800 KG 0.9 M<sup>3</sup> • Bucket Capacity: • Machine Weight: 21000 KG • Hydraulic Cylinder Brand: Original • Hydraulic Pump Brand: Original • Hydraulic Valve Brand: Original Volvo • Engine Brand: 123 KW • Power: • Machinery Test Report: Provided • Video Outgoing-inspection: Provided • Core Components: Pressure Vessel, Motor, Bearing, Gear, Pump, Gearbox, Engine, PLC • Year: 2021

2800



## More Images

• Working Hours:









## Product Description

# Product Description





















# Models Of Excavators We Sell

| Komatsu used<br>excavator  | PC20/PC30/PC35/PC40/PC50/PC55/PC56/PC60/PC70/PC75/PC78/PC10<br>0/PC110/PC120/PC128/PC130/PC138/PC150/PC160/PC200/PC210/PC22<br>0/PC228/PC240/PC270/PC300/PC350/PC360/PC400/PC450/PC460/PC49<br>0/PC650 |
|----------------------------|--------------------------------------------------------------------------------------------------------------------------------------------------------------------------------------------------------|
| Carter used excavator      | CAT303/CAT305/CAT305.5/CAT306/CAT307/CAT308/CAT311/CAT312/C<br>AT313/CAT315/CAT318/CAT320/CAT323/CAT324/CAT325/CAT326/CAT3<br>29/CAT330/CAT336/CAT340/CAT345/CAT349/CAT375                             |
| Doosan used excavator      | DH(DX)35/55/60/70/75/80