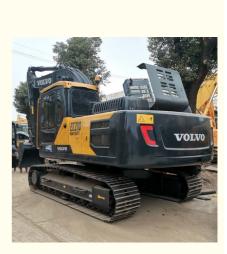

## Good Condition 21 Ton Used Volvo 210 Excavators in Japan Year 2021 Crawler Chain

## **Product Specification**

• Showroom Location: None • Operating Weight: 22800 KG 0.9 M<sup>3</sup> • Bucket Capacity: • Machine Weight: 21000 KG • Hydraulic Cylinder Brand: Original • Hydraulic Pump Brand: Original • Hydraulic Valve Brand: Original Volvo • Engine Brand: 123 KW • Power: • Machinery Test Report: Provided • Video Outgoing-inspection: Provided • Core Components: Pressure Vessel, Motor, Bearing, Gear, Pump, Gearbox, Engine, PLC • Year: 2021