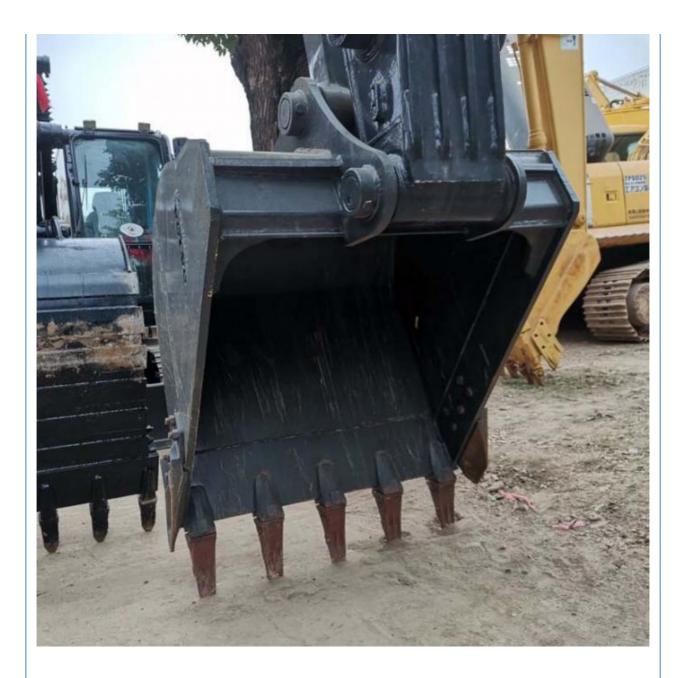

## Good Condition 21 Ton Used Volvo 210 Excavators in Japan Year 2021 Crawler Chain

## **Basic Information**

- Place of Origin:
- Price:
- South Korea
  - \$28,000.00/units 1-3 units



## **Product Specification**

• Showroom Location: None • Operating Weight: 22800 KG 0.9 M<sup>3</sup> • Bucket Capacity: • Machine Weight: 21000 KG • Hydraulic Cylinder Brand: Original • Hydraulic Pump Brand: Original • Hydraulic Valve Brand: Original Volvo • Engine Brand: 123 KW • Power: • Machinery Test Report: Provided • Video Outgoing-inspection: Provided • Core Components: Pressure Vessel, Motor, Bearing, Gear, Pump, Gearbox, Engine, PLC • Year: 2021

2800



## More Images

• Working Hours:









## Product Description

# Product Description





















# Models Of Excavators We Sell

| Komatsu used<br>excavator  | PC20/PC30/PC35/PC40/PC50/PC55/PC56/PC60/PC70/PC75/PC78/PC10<br>0/PC110/PC120/PC128/PC130/PC138/PC150/PC160/PC200/PC210/PC22<br>0/PC228/PC240/PC270/PC300/PC350/PC360/PC400/PC450/PC460/PC49<br>0/PC650 |
|----------------------------|--------------------------------------------------------------------------------------------------------------------------------------------------------------------------------------------------------|
| Carter used excavator      | CAT303/CAT305/CAT305.5/CAT306/CAT307/CAT308/CAT311/CAT312/C<br>AT313/CAT315/CAT318/CAT320/CAT323/CAT324/CAT325/CAT326/CAT3<br>29/CAT330/CAT336/CAT340/CAT345/CAT349/CAT375                             |
| Doosan used excavator      | DH(DX)35/55/60/70/75/80/150/200