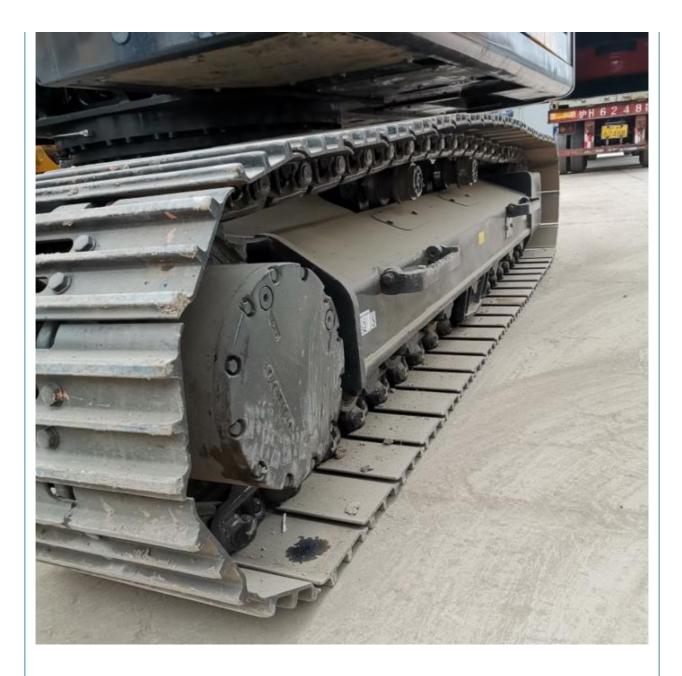

## Good Condition 21 Ton Used Volvo 210 Excavators in Japan Year 2021 Crawler Chain

## **Basic Information**

- Place of Origin:
- Price:
- South Korea
  - \$28,000.00/units 1-3 units



## **Product Specification**

• Showroom Location: None • Operating Weight: 22800 KG 0.9 M<sup>3</sup> • Bucket Capacity: • Machine Weight: 21000 KG • Hydraulic Cylinder Brand: Original • Hydraulic Pump Brand: Original • Hydraulic Valve Brand: Original Volvo • Engine Brand: 123 KW • Power: • Machinery Test Report: Provided • Video Outgoing-inspection: Provided • Core Components: Pressure Vessel, Motor, Bearing, Gear, Pump, Gearbox, Engine, PLC • Year: 2021

2800



## More Images

• Working Hours:









## Product Description

# Product Description





















# Models Of Excavators We Sell

| Komatsu used<br>excavator  | PC20/PC30/PC35/PC40/PC50/PC55/PC56/PC60/PC70/PC75/PC78/PC10<br>0/PC110/PC120/PC128/PC130/PC138/PC150/PC160/PC200/PC210/PC22<br>0/PC228/PC240/PC270/PC300/PC350/PC360/PC400/PC450/PC460/PC49<br>0/PC650 |
|----------------------------|--------------------------------------------------------------------------------------------------------------------------------------------------------------------------------------------------------|
| Carter used excavator      | CAT303/CAT305/CAT305.5/CAT306/CAT307/CAT308/CAT311/CAT312/C<br>AT313/CAT315/CAT318/CAT320/CAT323/CAT324/CAT325/CAT326/CAT3<br>29/CAT330/CAT336/CAT340/CAT345/CAT349/CAT375                             |
| Doosan used excavator      | DH(DX)35/55/60/70/75/80/150/2