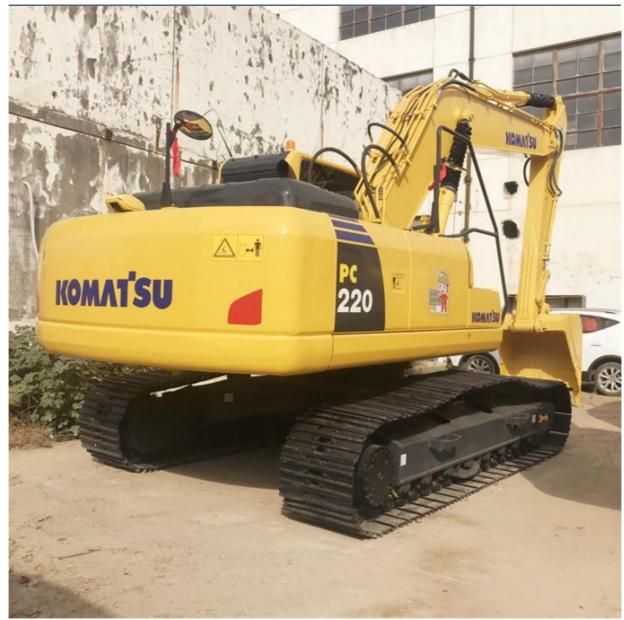

### **Product Specification**

• Showroom Location: None • Operating Weight: 23100 KG 1 M<sup>3</sup> Bucket Capacity: • Machine Weight: 22000 KG • Hydraulic Cylinder Brand: Original • Hydraulic Pump Brand: Original • Hydraulic Valve Brand: Original • Engine Brand: Cummins 110 KW • Power: • Machinery Test Report: Provided • Video Outgoing-inspection: Provided • Core Components: Pressure Vessel, Motor, Bearing, Gear, Pump, Gearbox, Engine, PLC • Year: 2021

## More Images

Working Hours: