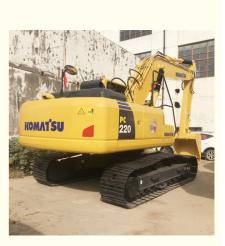

# 110 KW Komatsu PC220 Excavator with Cummins Engine Good Condition and Performance

### **Product Specification**

• Showroom Location: None • Operating Weight: 23100 KG 1 M<sup>3</sup> Bucket Capacity: • Machine Weight: 22000 KG • Hydraulic Cylinder Brand: Original • Hydraulic Pump Brand: Original • Hydraulic Valve Brand: Original • Engine Brand: Cummins 110 KW • Power: • Machinery Test Report: Provided • Video Outgoing-inspection: Provided • Core Components: Pressure Vessel, Motor, Bearing, Gear, Pump, Gearbox, Engine, PLC • Year: 2021