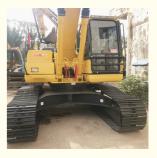

### **Product Specification**

• Showroom Location: None • Operating Weight: 23100 KG 1 M<sup>3</sup> Bucket Capacity: • Machine Weight: 22000 KG • Hydraulic Cylinder Brand: Original • Hydraulic Pump Brand: Original • Hydraulic Valve Brand: Original • Engine Brand: Cummins 110 KW • Power: • Machinery Test Report: Provided • Video Outgoing-inspection: Provided • Core Components: Pressure Vessel, Motor, Bearing, Gear, Pump, Gearbox, Engine, PLC • Year: 2021

## More Images

Working Hours: