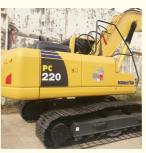

### **Product Specification**

• Showroom Location: None • Operating Weight: 23100 KG 1 M<sup>3</sup> Bucket Capacity: • Machine Weight: 22000 KG • Hydraulic Cylinder Brand: Original • Hydraulic Pump Brand: Original • Hydraulic Valve Brand: Original • Engine Brand: Cummins 110 KW • Power: • Machinery Test Report: Provided • Video Outgoing-inspection: Provided • Core Components: Pressure Vessel, Motor, Bearing, Gear, Pump, Gearbox, Engine, PLC • Year: 2021

## More Images

Working Hours: