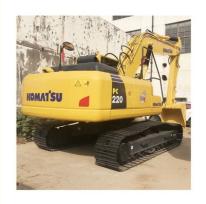

# 110 KW Komatsu PC220 Excavator with Cummins Engine Good Condition and Performance

### **Product Specification**

• Showroom Location: None • Operating Weight: 23100 KG 1 M<sup>3</sup> Bucket Capacity: • Machine Weight: 22000 KG • Hydraulic Cylinder Brand: Original • Hydraulic Pump Brand: Original • Hydraulic Valve Brand: Original • Engine Brand: Cummins 110 KW • Power: • Machinery Test Report: Provided • Video Outgoing-inspection: Provided • Core Components: Pressure Vessel, Motor, Bearing, Gear, Pump, Gearbox, Engine, PLC • Year: 2021