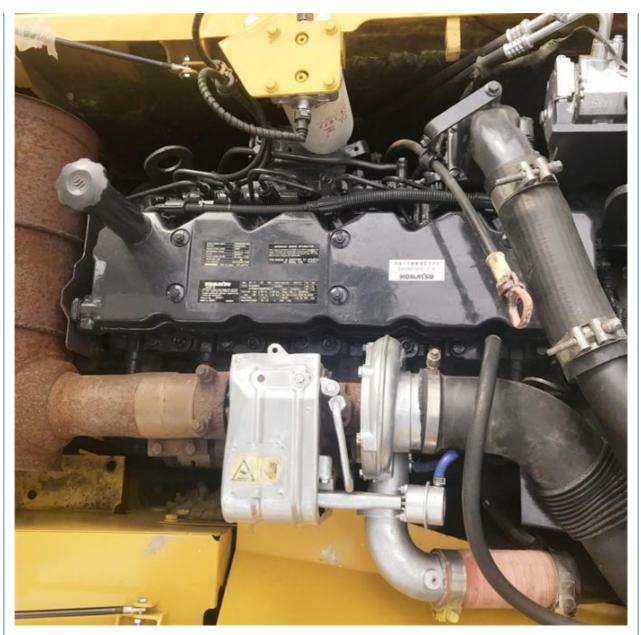

### **Product Specification**

• Showroom Location: None • Operating Weight: 23100 KG 1 M<sup>3</sup> Bucket Capacity: • Machine Weight: 22000 KG • Hydraulic Cylinder Brand: Original • Hydraulic Pump Brand: Original • Hydraulic Valve Brand: Original • Engine Brand: Cummins 110 KW • Power: • Machinery Test Report: Provided • Video Outgoing-inspection: Provided • Core Components: Pressure Vessel, Motor, Bearing, Gear, Pump, Gearbox, Engine, PLC • Year: 2021

## More Images

Working Hours:

# Product Description