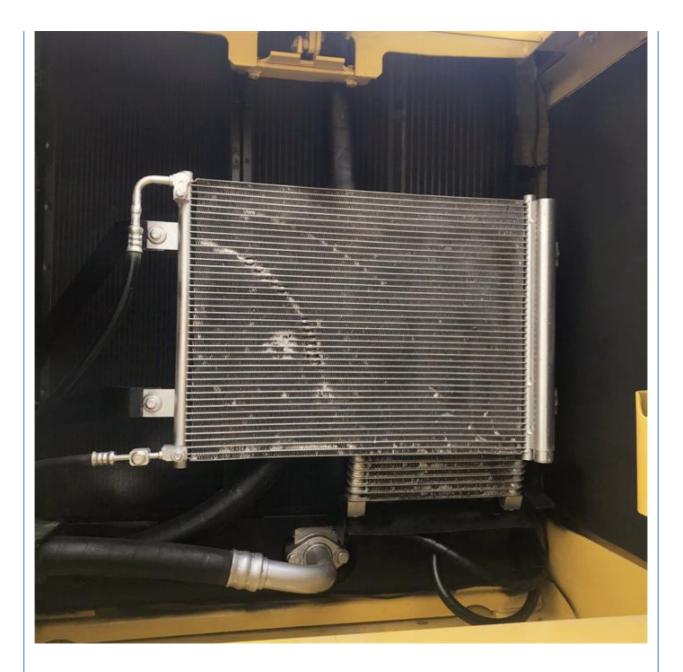

# 110 KW Komatsu PC220 Excavator with Cummins Engine Good Condition and Performance

# Basic Information

- Place of Origin:
- Price:
- Japan
  - \$31,000.00/units 1-3 units



### **Product Specification**

• Showroom Location: None • Operating Weight: 23100 KG 1 M<sup>3</sup> Bucket Capacity: • Machine Weight: 22000 KG • Hydraulic Cylinder Brand: Original • Hydraulic Pump Brand: Original • Hydraulic Valve Brand: Original • Engine Brand: Cummins 110 KW • Power: • Machinery Test Report: Provided • Video Outgoing-inspection: Provided • Core Components: Pressure Vessel, Motor, Bearing, Gear, Pump, Gearbox, Engine, PLC • Year: 2021

896



## More Images

Working Hours:









# Product Description

















# Models Of Excavators We Sell

| Komatsu used<br>excavator  | PC20/PC30/PC35/PC40/PC50/PC55/PC56/PC60/PC70/PC75/PC78/PC10<br>0/PC110/PC120/PC128/PC130/PC138/PC150/PC160/PC200/PC210/PC22<br>0/PC228/PC240/PC270/PC300/PC350/PC360/PC400/PC450/PC460/PC49<br>0/PC650 |
|----------------------------|--------------------------------------------------------------------------------------------------------------------------------------------------------------------------------------------------------|
| Carter used excavator      | CAT303/CAT305/CAT305.5/CAT306/CAT307/CAT308/CAT311/CAT312/C<br>AT313/CAT315/CAT318/CAT320/CAT323/CAT324/CAT325/CAT326/CAT3<br>29/CAT330/CAT336/CAT340/CAT345/CAT349/CAT375                             |
| Doosan used excavator      | DH(DX)35/55/60/70/75/80/150/200