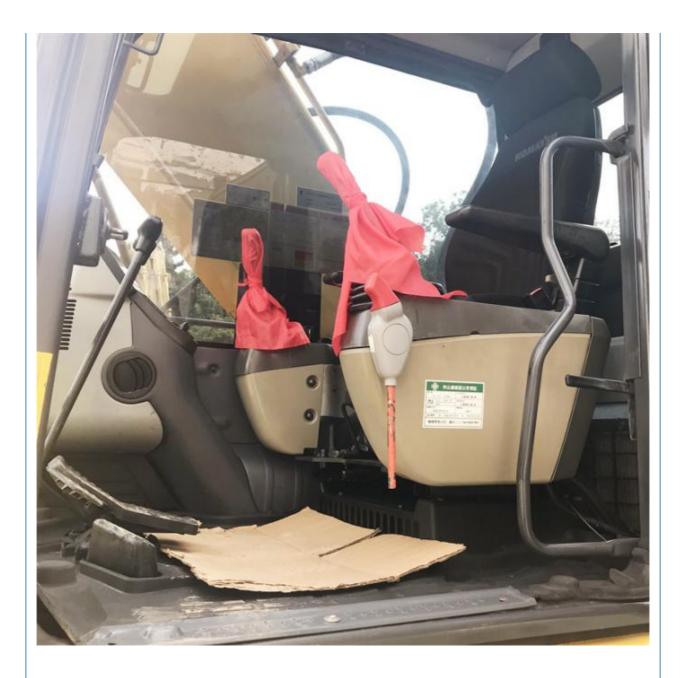

# 110 KW Komatsu PC220 Excavator with Cummins Engine Good Condition and Performance

# Basic Information

- Place of Origin:
- Price:
- Japan
  - \$31,000.00/units 1-3 units



### **Product Specification**

• Showroom Location: None • Operating Weight: 23100 KG 1 M<sup>3</sup> Bucket Capacity: • Machine Weight: 22000 KG • Hydraulic Cylinder Brand: Original • Hydraulic Pump Brand: Original • Hydraulic Valve Brand: Original • Engine Brand: Cummins 110 KW • Power: • Machinery Test Report: Provided • Video Outgoing-inspection: Provided • Core Components: Pressure Vessel, Motor, Bearing, Gear, Pump, Gearbox, Engine, PLC • Year: 2021

896



## More Images

Working Hours:









# Product Description

















# Models Of Excavators We Sell

| Komatsu used<br>excavator  | PC20/PC30/PC35/PC40/PC50/PC55/PC56/PC60/PC70/PC75/PC78/PC10<br>0/PC110/PC120/PC128/PC130/PC138/PC150/PC160/PC200/PC210/PC22<br>0/PC228/PC240/PC270/PC300/PC350/PC360/PC400/PC450/PC460/PC49<br>0/PC650 |
|----------------------------|--------------------------------------------------------------------------------------------------------------------------------------------------------------------------------------------------------|
| Carter used excavator      | CAT303/CAT305/CAT305.5/CAT306/CAT307/CAT308/CAT311/CAT312/C<br>AT313/CAT315/CAT318/CAT320/CAT323/CAT324/CAT325/CAT326/CAT3<br>29/CAT330/CAT336/CAT340/CAT345/CAT349/CAT375                             |
| Doosan used excavator      | DH(DX)35/55/60/70/75/80/150/200/215