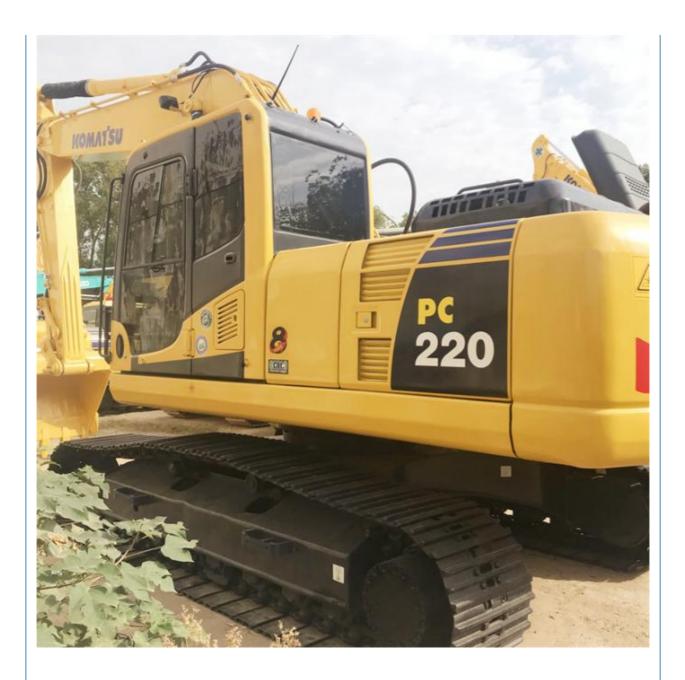

### **Product Specification**

• Showroom Location: None • Operating Weight: 23100 KG 1 M<sup>3</sup> Bucket Capacity: • Machine Weight: 22000 KG • Hydraulic Cylinder Brand: Original • Hydraulic Pump Brand: Original • Hydraulic Valve Brand: Original • Engine Brand: Cummins 110 KW • Power: • Machinery Test Report: Provided • Video Outgoing-inspection: Provided • Core Components: Pressure Vessel, Motor, Bearing, Gear, Pump, Gearbox, Engine, PLC • Year: 2021

## More Images

Working Hours: