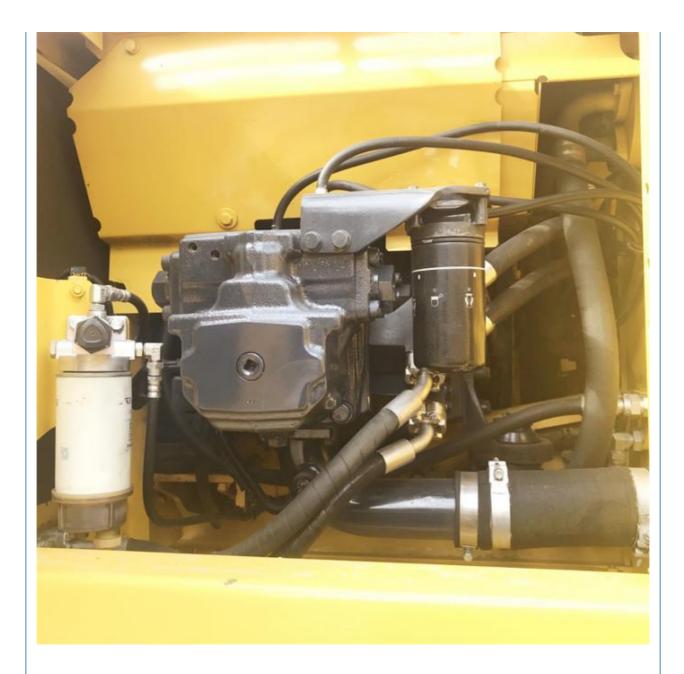

# 110 KW Komatsu PC220 Excavator with Cummins Engine Good Condition and Performance

# Basic Information

- Place of Origin:
- Price:
- Japan
  - \$31,000.00/units 1-3 units



### **Product Specification**

• Showroom Location: None • Operating Weight: 23100 KG 1 M<sup>3</sup> Bucket Capacity: • Machine Weight: 22000 KG • Hydraulic Cylinder Brand: Original • Hydraulic Pump Brand: Original • Hydraulic Valve Brand: Original • Engine Brand: Cummins 110 KW • Power: • Machinery Test Report: Provided • Video Outgoing-inspection: Provided • Core Components: Pressure Vessel, Motor, Bearing, Gear, Pump, Gearbox, Engine, PLC • Year: 2021

896



## More Images

Working Hours:









# Product Description

















# Models Of Excavators We Sell

| Komatsu used<br>excavator  | PC20/PC30/PC35/PC40/PC50/PC55/PC56/PC60/PC70/PC75/PC78/PC10<br>0/PC110/PC120/PC128/PC130/PC138/PC150/PC160/PC200/PC210/PC22<br>0/PC228/PC240/PC270/PC300/PC350/PC360/PC400/PC450/PC460/PC49<br>0/PC650 |
|----------------------------|--------------------------------------------------------------------------------------------------------------------------------------------------------------------------------------------------------|
| Carter used excavator      | CAT303/CAT305/CAT305.5/CAT306/CAT307/CAT308/CAT311/CAT312/C<br>AT313/CAT315/CAT318/CAT320/CAT323/CAT324/CAT325/CAT326/CAT3<br>29/CAT330/CAT336/CAT340/CAT345/CAT349/CAT375                             |
| Doosan used excavator      | DH(DX)35/55/60/70/75/80/150/200/2