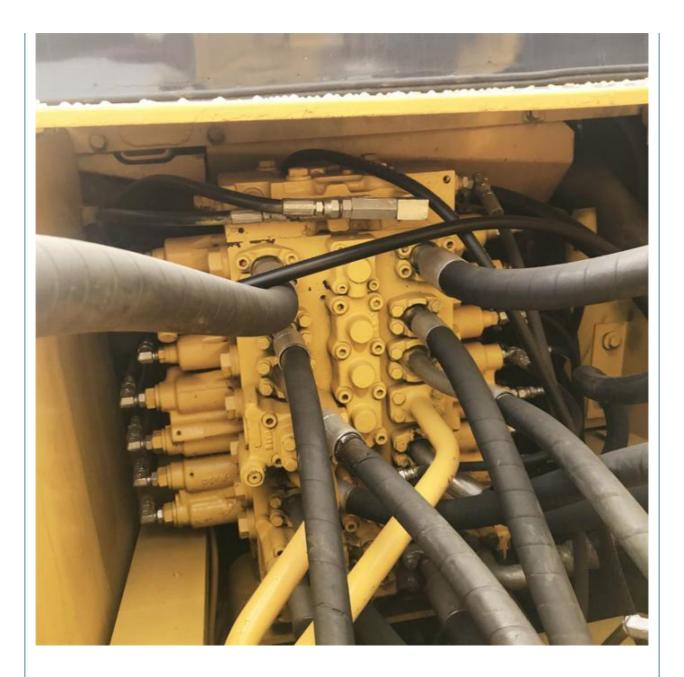

# 110 KW Komatsu PC220 Excavator with Cummins Engine Good Condition and Performance

# Basic Information

- Place of Origin:
- Price:
- Japan
  - \$31,000.00/units 1-3 units



### **Product Specification**

• Showroom Location: None • Operating Weight: 23100 KG 1 M<sup>3</sup> Bucket Capacity: • Machine Weight: 22000 KG • Hydraulic Cylinder Brand: Original • Hydraulic Pump Brand: Original • Hydraulic Valve Brand: Original • Engine Brand: Cummins 110 KW • Power: • Machinery Test Report: Provided • Video Outgoing-inspection: Provided • Core Components: Pressure Vessel, Motor, Bearing, Gear, Pump, Gearbox, Engine, PLC • Year: 2021

896



## More Images

Working Hours:









# Product Description

















# Models Of Excavators We Sell

| Komatsu used<br>excavator  | PC20/PC30/PC35/PC40/PC50/PC55/PC56/PC60/PC70/PC75/PC78/PC10<br>0/PC110/PC120/PC128/PC130/PC138/PC150/PC160/PC200/PC210/PC22<br>0/PC228/PC240/PC270/PC300/PC350/PC360/PC400/PC450/PC460/PC49<br>0/PC650 |
|----------------------------|--------------------------------------------------------------------------------------------------------------------------------------------------------------------------------------------------------|
| Carter used excavator      | CAT303/CAT305/CAT305.5/CAT306/CAT307/CAT308/CAT311/CAT312/C<br>AT313/CAT315/CAT318/CAT320/CAT323/CAT324/CAT325/CAT326/CAT3<br>29/CAT330/CAT336/CAT340/CAT345/CAT349/CAT375                             |
| Doosan used excavator      | DH(DX)35/55/60/70/75/80/150/200/215/2