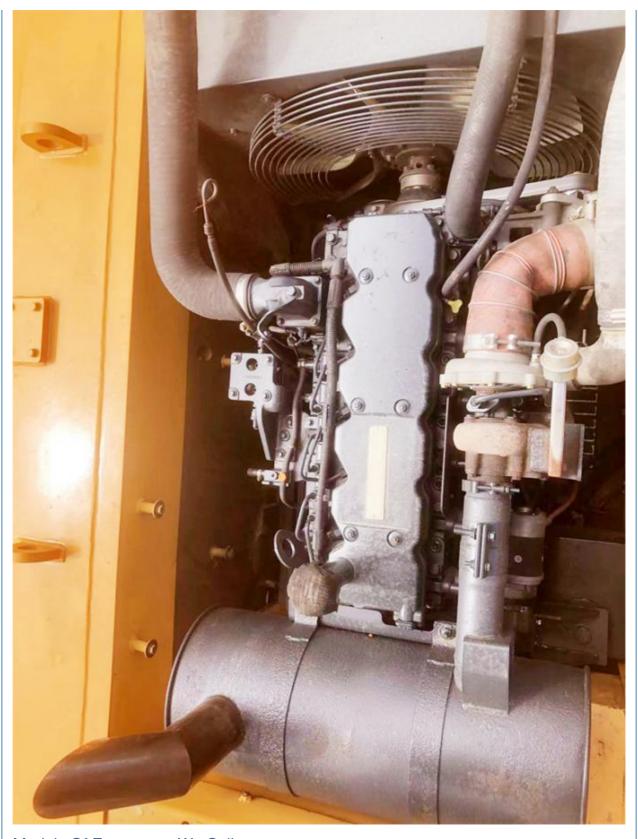

## **Product Specification**

Showroom Location: None · Operating Weight: 30 Ton  $1.38^{3}$ . Bucket Capacity: · Machine Weight: 30000 KG Hydraulic Cylinder Brand: **ORIGINAL** • Hydraulic Pump Brand: **ORIGINAL**  Hydraulic Valve Brand: **ORIGINAL** . Engine Brand: Cummins 190kW • Power: • Machinery Test Report: Provided • Video Outgoing-inspection: Provided