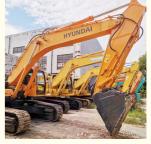

# Good Condition Hyundai 305lc-9T Excavator B5.9-C Engine Type with 1000 Working Hours

## **Product Specification**

Showroom Location: None · Operating Weight: 30 Ton  $1.38^{3}$ . Bucket Capacity: · Machine Weight: 30000 KG Hydraulic Cylinder Brand: **ORIGINAL** • Hydraulic Pump Brand: **ORIGINAL**  Hydraulic Valve Brand: **ORIGINAL** . Engine Brand: Cummins 190kW • Power: • Machinery Test Report: Provided • Video Outgoing-inspection: Provided

• Core Components: Pressure Vessel, Motor, Bearing, Gear,

Pump, Gearbox, Engine, PLC

Year: 2022Working Hours: 1000