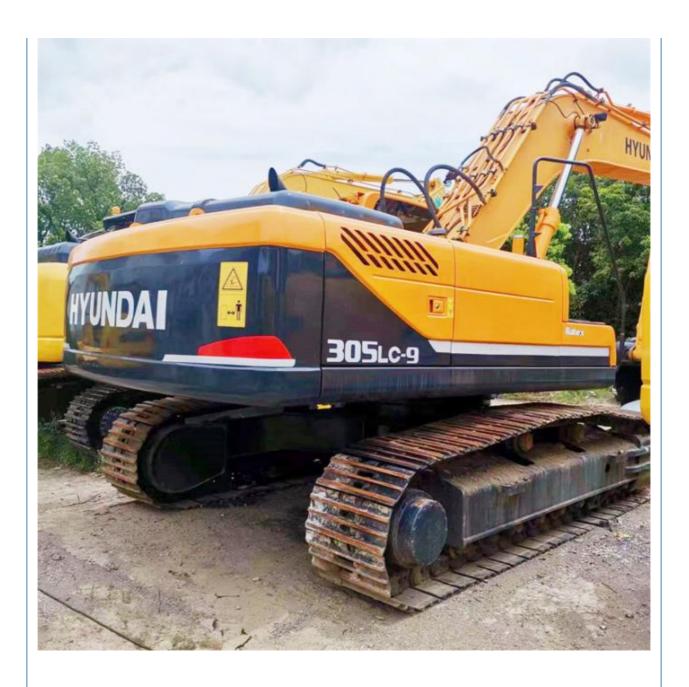

# Good Condition Hyundai 305lc-9T Excavator B5.9-C Engine Type with 1000 Working Hours

## **Product Specification**

Showroom Location: None · Operating Weight: 30 Ton  $1.38^{3}$ . Bucket Capacity: · Machine Weight: 30000 KG Hydraulic Cylinder Brand: **ORIGINAL** • Hydraulic Pump Brand: **ORIGINAL**  Hydraulic Valve Brand: **ORIGINAL** . Engine Brand: Cummins 190kW • Power: • Machinery Test Report: Provided • Video Outgoing-inspection: Provided

• Core Components: Pressure Vessel, Motor, Bearing, Gear,

Pump, Gearbox, Engine, PLC

Year: 2022Working Hours: 1000