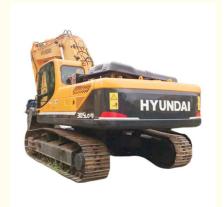

# Good Condition Hyundai 305lc-9T Excavator B5.9-C Engine Type with 1000 Working Hours

## **Product Specification**

Showroom Location: None · Operating Weight: 30 Ton  $1.38^{3}$ . Bucket Capacity: · Machine Weight: 30000 KG Hydraulic Cylinder Brand: **ORIGINAL** • Hydraulic Pump Brand: **ORIGINAL**  Hydraulic Valve Brand: **ORIGINAL** . Engine Brand: Cummins 190kW • Power: • Machinery Test Report: Provided • Video Outgoing-inspection: Provided

• Core Components: Pressure Vessel, Motor, Bearing, Gear,

Pump, Gearbox, Engine, PLC

Year: 2022Working Hours: 1000