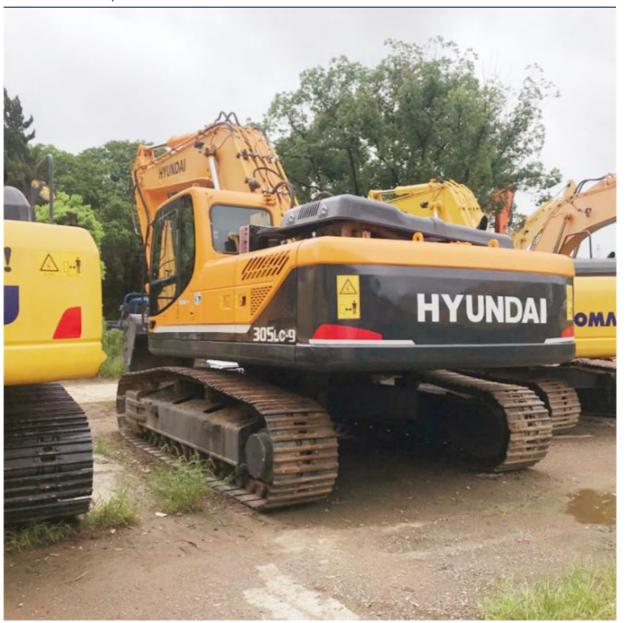

# Good Condition Hyundai 305lc-9T Excavator B5.9-C Engine Type with 1000 Working Hours

## **Product Specification**

Showroom Location: None · Operating Weight: 30 Ton  $1.38^{3}$ . Bucket Capacity: · Machine Weight: 30000 KG Hydraulic Cylinder Brand: **ORIGINAL** • Hydraulic Pump Brand: **ORIGINAL**  Hydraulic Valve Brand: **ORIGINAL** . Engine Brand: Cummins 190kW • Power: • Machinery Test Report: Provided • Video Outgoing-inspection: Provided

• Core Components: Pressure Vessel, Motor, Bearing, Gear,

Pump, Gearbox, Engine, PLC

Year: 2022Working Hours: 1000