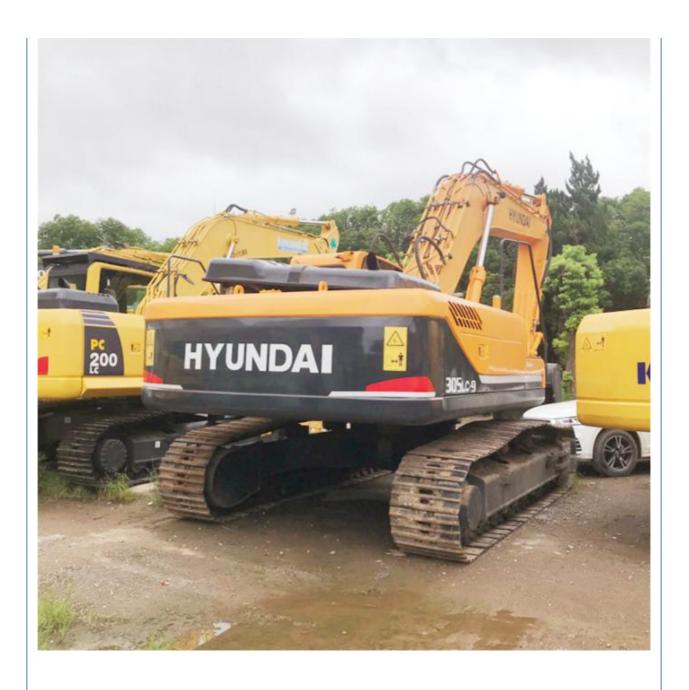

# Good Condition Hyundai 305lc-9T Excavator B5.9-C Engine Type with 1000 Working Hours

## **Product Specification**

Showroom Location: None · Operating Weight: 30 Ton  $1.38^{3}$ . Bucket Capacity: · Machine Weight: 30000 KG Hydraulic Cylinder Brand: **ORIGINAL** • Hydraulic Pump Brand: **ORIGINAL**  Hydraulic Valve Brand: **ORIGINAL** . Engine Brand: Cummins 190kW • Power: • Machinery Test Report: Provided • Video Outgoing-inspection: Provided

• Core Components: Pressure Vessel, Motor, Bearing, Gear,

Pump, Gearbox, Engine, PLC

Year: 2022Working Hours: 1000