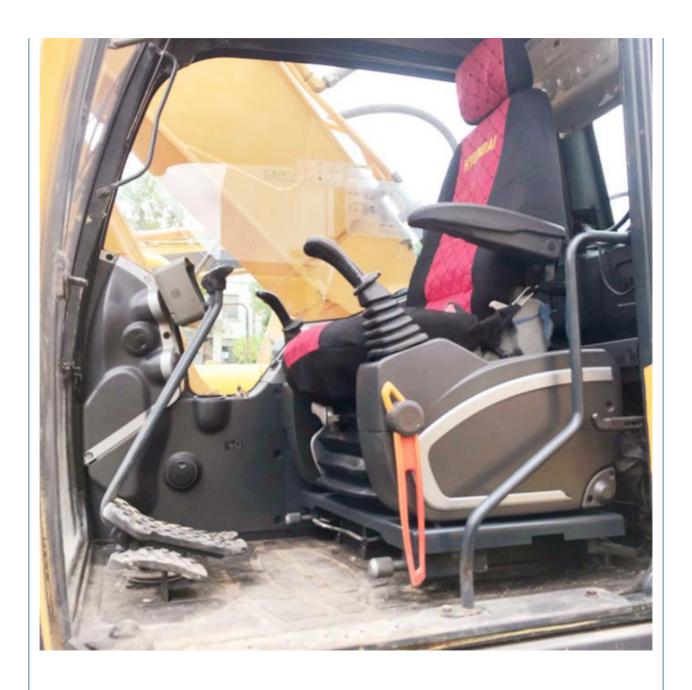

## **Product Specification**

Showroom Location: None · Operating Weight: 30 Ton  $1.38^{3}$ . Bucket Capacity: · Machine Weight: 30000 KG Hydraulic Cylinder Brand: **ORIGINAL** • Hydraulic Pump Brand: **ORIGINAL**  Hydraulic Valve Brand: **ORIGINAL** . Engine Brand: Cummins 190kW • Power: • Machinery Test Report: Provided • Video Outgoing-inspection: Provided