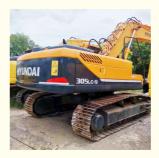

# Good Condition Hyundai 305lc-9T Excavator B5.9-C Engine Type with 1000 Working Hours

## **Product Specification**

Showroom Location: None · Operating Weight: 30 Ton  $1.38^{3}$ . Bucket Capacity: · Machine Weight: 30000 KG Hydraulic Cylinder Brand: **ORIGINAL** • Hydraulic Pump Brand: **ORIGINAL**  Hydraulic Valve Brand: **ORIGINAL** . Engine Brand: Cummins 190kW • Power: • Machinery Test Report: Provided • Video Outgoing-inspection: Provided

• Core Components: Pressure Vessel, Motor, Bearing, Gear,

Pump, Gearbox, Engine, PLC

Year: 2022Working Hours: 1000