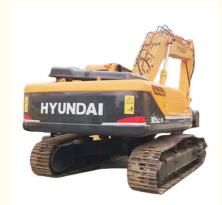

# Good Condition Hyundai 305lc-9T Excavator B5.9-C Engine Type with 1000 Working Hours

## **Product Specification**

Showroom Location: None · Operating Weight: 30 Ton  $1.38^{3}$ . Bucket Capacity: · Machine Weight: 30000 KG Hydraulic Cylinder Brand: **ORIGINAL** • Hydraulic Pump Brand: **ORIGINAL**  Hydraulic Valve Brand: **ORIGINAL** . Engine Brand: Cummins 190kW • Power: • Machinery Test Report: Provided • Video Outgoing-inspection: Provided

• Core Components: Pressure Vessel, Motor, Bearing, Gear,

Pump, Gearbox, Engine, PLC

Year: 2022Working Hours: 1000