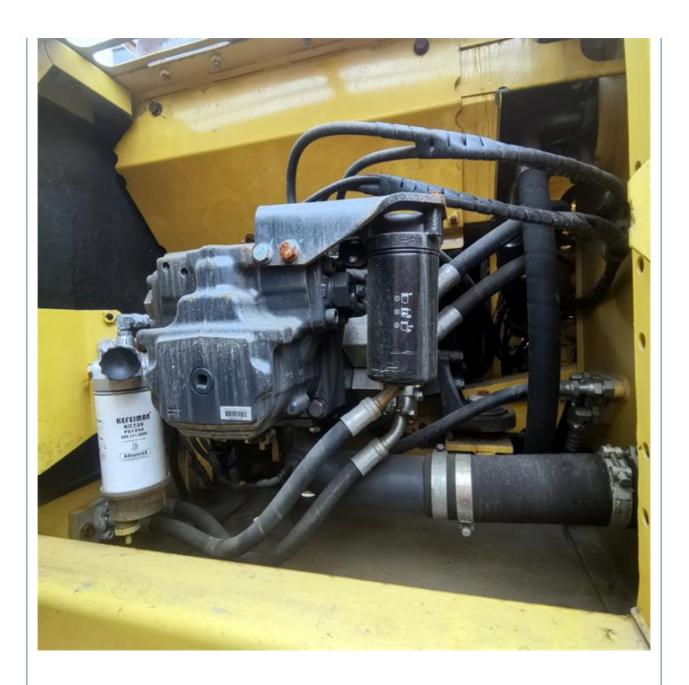

# Good Condition 22 Ton Hydraulic Used Komatsu PC220-8 Excavator from Japan in Shanghai

#### **Basic Information**

Place of Origin: Japan

• Price: \$30,000.00/units 1-3 units



## **Product Specification**

Showroom Location: None · Operating Weight: 23100 KG 1 M<sup>3</sup> . Bucket Capacity: · Machine Weight: 22000 KG • Hydraulic Cylinder Brand: Original • Hydraulic Pump Brand: Original • Hydraulic Valve Brand: Original Cummins . Engine Brand: 110 KW • Power: • Machinery Test Report: Provided • Video Outgoing-inspection: Provided

• Core Components: Pressure Vessel, Motor, Bearing, Gear,

Pump, Gearbox, Engine, PLC

Year: 2019Working Hours: 1815



#### More Images









# Product Description

# **Product Description**

















## Models Of Excavators We Sell

| Komatsu used |  |
|--------------|--|
| excavator    |  |

PC20/PC30/PC35/PC40/PC50/PC55/PC56/PC60/PC70/PC75/PC78/PC10 0/PC110/PC120/PC128/PC130/PC138/PC150/PC160/PC200/PC210/PC22 0/PC228/PC240/PC270/PC300/PC350/PC360/PC400/PC450/PC460/PC49 0/PC656

0/PC650

CAT303/CAT305/CAT305.5/CAT306/CAT307/CAT308/CAT311/CAT312/C AT313/CAT315/CAT318/CAT320/CAT323/CAT324/CAT325/CAT326/CAT3 29/CAT330/CAT336/CAT340/CAT345/CAT349/CAT375

Doosan used excavator

Carter used excavator

DH(DX)35/55/60/70/75/80/150/200/215/220/225/235/260/300/350/370/420/500/530

Sany used excavator

SY16/SY35/SY55/SY60/SY65/SY75/SY85/SY95/SY115/SY135/SY155/SY 205/SY215/SY235/SY265/SY305/SY335/SY365

Hitachi used excavator

EX50/EX55/EX60/EX100/EX120/EX200/ZX50/ZX55/ZX60/ZX70/ZX75/ZX1 20