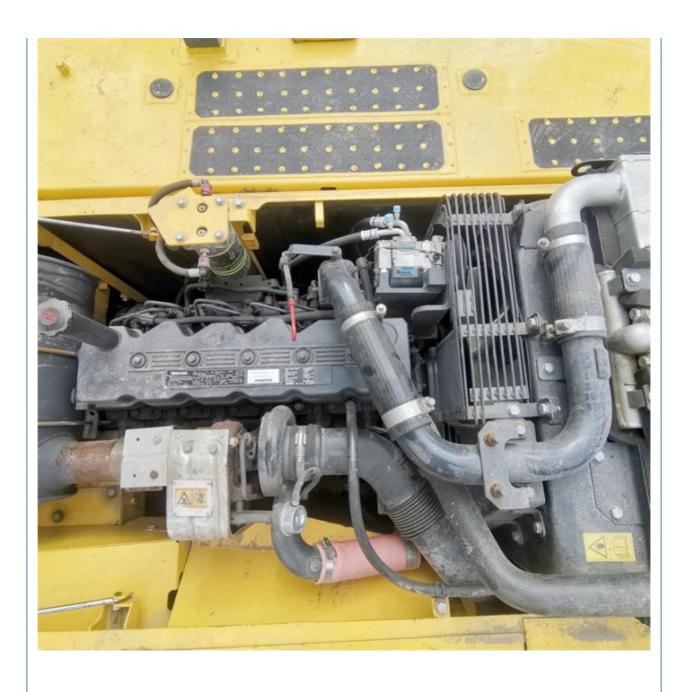

## **Product Specification**

Showroom Location: None · Operating Weight: 23100 KG 1 M<sup>3</sup> . Bucket Capacity: · Machine Weight: 22000 KG • Hydraulic Cylinder Brand: Original • Hydraulic Pump Brand: Original • Hydraulic Valve Brand: Original Cummins . Engine Brand: 110 KW • Power: • Machinery Test Report: Provided • Video Outgoing-inspection: Provided

• Core Components: Pressure Vessel, Motor, Bearing, Gear,

Pump, Gearbox, Engine, PLC

Year: 2019Working Hours: 1815