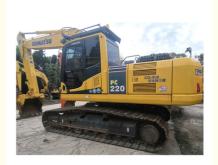

# Good Condition 22 Ton Hydraulic Used Komatsu PC220-8 Excavator from Japan in Shanghai

## **Product Specification**

Showroom Location: None · Operating Weight: 23100 KG 1 M<sup>3</sup> . Bucket Capacity: · Machine Weight: 22000 KG • Hydraulic Cylinder Brand: Original • Hydraulic Pump Brand: Original • Hydraulic Valve Brand: Original Cummins . Engine Brand: 110 KW • Power: • Machinery Test Report: Provided • Video Outgoing-inspection: Provided

• Core Components: Pressure Vessel, Motor, Bearing, Gear,

Pump, Gearbox, Engine, PLC

Year: 2019Working Hours: 1815