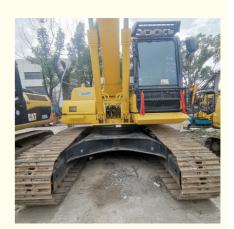

# Good Condition 22 Ton Hydraulic Used Komatsu PC220-8 Excavator from Japan in Shanghai

## **Product Specification**

Showroom Location: None · Operating Weight: 23100 KG 1 M<sup>3</sup> . Bucket Capacity: · Machine Weight: 22000 KG • Hydraulic Cylinder Brand: Original • Hydraulic Pump Brand: Original • Hydraulic Valve Brand: Original Cummins . Engine Brand: 110 KW • Power: • Machinery Test Report: Provided • Video Outgoing-inspection: Provided

• Core Components: Pressure Vessel, Motor, Bearing, Gear,

Pump, Gearbox, Engine, PLC

Year: 2019Working Hours: 1815