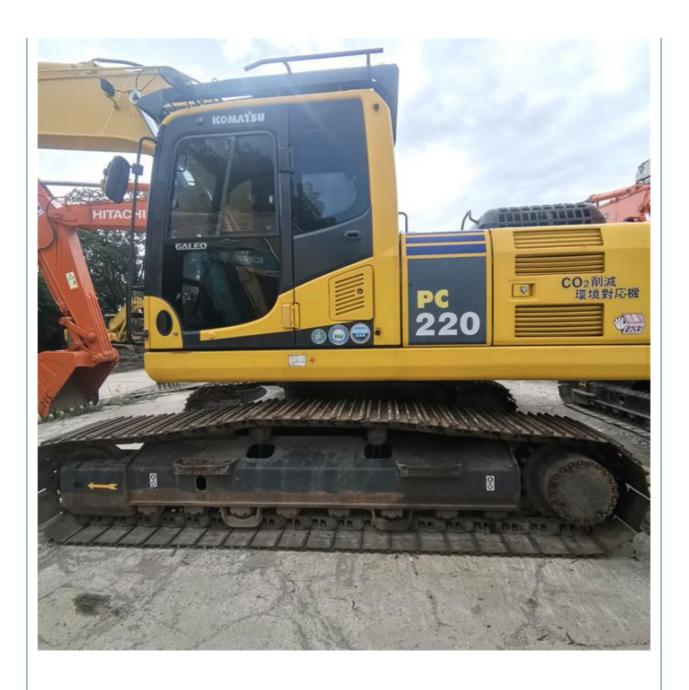

# Good Condition 22 Ton Hydraulic Used Komatsu PC220-8 Excavator from Japan in Shanghai

## **Product Specification**

Showroom Location: None · Operating Weight: 23100 KG 1 M<sup>3</sup> . Bucket Capacity: · Machine Weight: 22000 KG • Hydraulic Cylinder Brand: Original • Hydraulic Pump Brand: Original • Hydraulic Valve Brand: Original Cummins . Engine Brand: 110 KW • Power: • Machinery Test Report: Provided • Video Outgoing-inspection: Provided

• Core Components: Pressure Vessel, Motor, Bearing, Gear,

Pump, Gearbox, Engine, PLC

Year: 2019Working Hours: 1815