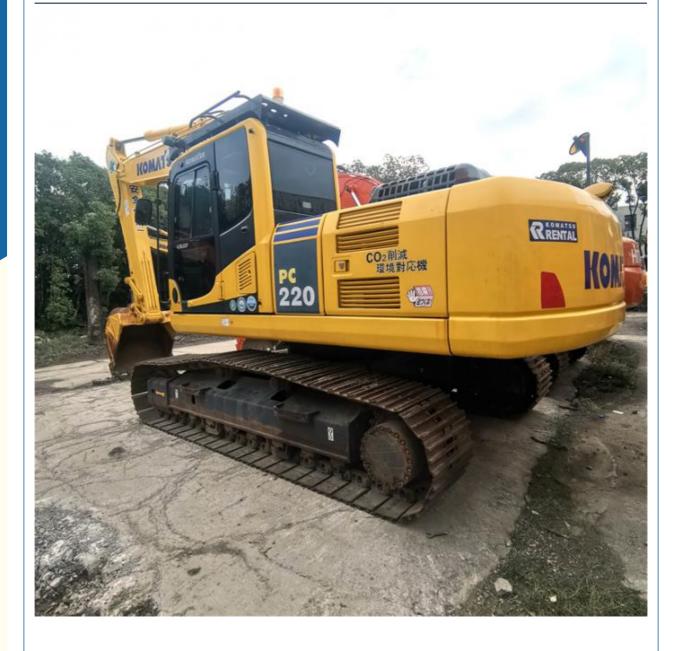

# Good Condition 22 Ton Hydraulic Used Komatsu PC220-8 Excavator from Japan in Shanghai

## **Product Specification**

Showroom Location: None · Operating Weight: 23100 KG 1 M<sup>3</sup> . Bucket Capacity: · Machine Weight: 22000 KG • Hydraulic Cylinder Brand: Original • Hydraulic Pump Brand: Original • Hydraulic Valve Brand: Original Cummins . Engine Brand: 110 KW • Power: • Machinery Test Report: Provided • Video Outgoing-inspection: Provided

• Core Components: Pressure Vessel, Motor, Bearing, Gear,

Pump, Gearbox, Engine, PLC

Year: 2019Working Hours: 1815