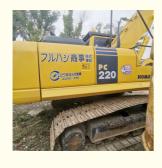

# Good Condition 22 Ton Hydraulic Used Komatsu PC220-8 Excavator from Japan in Shanghai

## **Product Specification**

Showroom Location: None · Operating Weight: 23100 KG 1 M<sup>3</sup> . Bucket Capacity: · Machine Weight: 22000 KG • Hydraulic Cylinder Brand: Original • Hydraulic Pump Brand: Original • Hydraulic Valve Brand: Original Cummins . Engine Brand: 110 KW • Power: • Machinery Test Report: Provided • Video Outgoing-inspection: Provided

• Core Components: Pressure Vessel, Motor, Bearing, Gear,

Pump, Gearbox, Engine, PLC

Year: 2019Working Hours: 1815