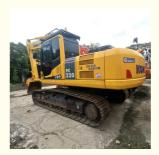

# Good Condition 22 Ton Hydraulic Used Komatsu PC220-8 Excavator from Japan in Shanghai

## **Product Specification**

Showroom Location: None · Operating Weight: 23100 KG 1 M<sup>3</sup> . Bucket Capacity: · Machine Weight: 22000 KG • Hydraulic Cylinder Brand: Original • Hydraulic Pump Brand: Original • Hydraulic Valve Brand: Original Cummins . Engine Brand: 110 KW • Power: • Machinery Test Report: Provided • Video Outgoing-inspection: Provided

• Core Components: Pressure Vessel, Motor, Bearing, Gear,

Pump, Gearbox, Engine, PLC

Year: 2019Working Hours: 1815