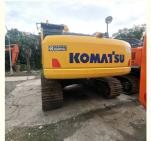

# Good Condition 22 Ton Hydraulic Used Komatsu PC220-8 Excavator from Japan in Shanghai

## **Product Specification**

Showroom Location: None · Operating Weight: 23100 KG 1 M<sup>3</sup> . Bucket Capacity: · Machine Weight: 22000 KG • Hydraulic Cylinder Brand: Original • Hydraulic Pump Brand: Original • Hydraulic Valve Brand: Original Cummins . Engine Brand: 110 KW • Power: • Machinery Test Report: Provided • Video Outgoing-inspection: Provided

• Core Components: Pressure Vessel, Motor, Bearing, Gear,

Pump, Gearbox, Engine, PLC

Year: 2019Working Hours: 1815