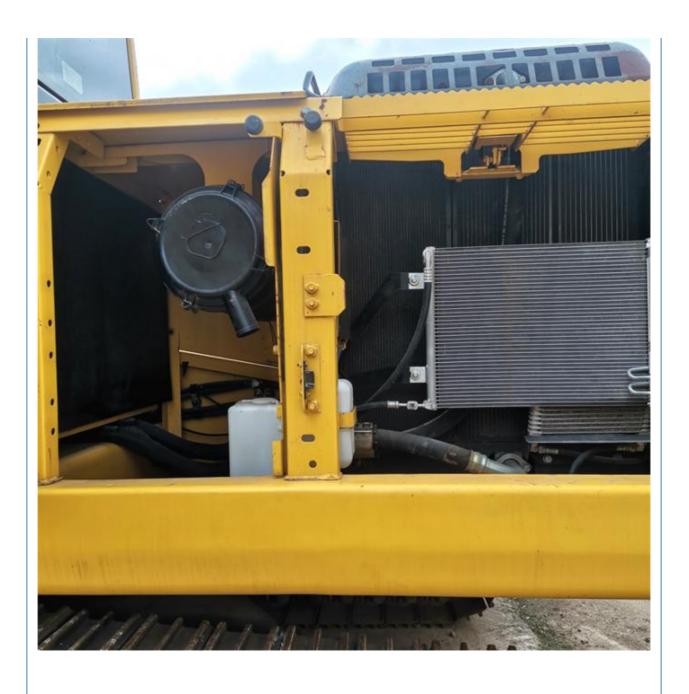

# Good Condition 22 Ton Hydraulic Used Komatsu PC220-8 Excavator from Japan in Shanghai

#### **Basic Information**

Place of Origin: Japan

• Price: \$30,000.00/units 1-3 units



## **Product Specification**

Showroom Location: None · Operating Weight: 23100 KG 1 M<sup>3</sup> . Bucket Capacity: · Machine Weight: 22000 KG • Hydraulic Cylinder Brand: Original • Hydraulic Pump Brand: Original • Hydraulic Valve Brand: Original Cummins . Engine Brand: 110 KW • Power: • Machinery Test Report: Provided • Video Outgoing-inspection: Provided

• Core Components: Pressure Vessel, Motor, Bearing, Gear,

Pump, Gearbox, Engine, PLC

Year: 2019Working Hours: 1815



#### More Images









# Product Description

# **Product Description**

















## Models Of Excavators We Sell

| Komatsu used |  |
|--------------|--|
| excavator    |  |

PC20/PC30/PC35/PC40/PC50/PC55/PC56/PC60/PC70/PC75/PC78/PC10 0/PC110/PC120/PC128/PC130/PC138/PC150/PC160/PC200/PC210/PC22 0/PC228/PC240/PC270/PC300/PC350/PC360/PC400/PC450/PC460/PC49 0/PC656

0/PC650

CAT303/CAT305/CAT305.5/CAT306/CAT307/CAT308/CAT311/CAT312/C AT313/CAT315/CAT318/CAT320/CAT323/CAT324/CAT325/CAT326/CAT3 29/CAT330/CAT336/CAT340/CAT345/CAT349/CAT375

Doosan used excavator

Carter used excavator

DH(DX)35/55/60/70/75/80/150/200/215/220/225/235/260/300/350/370/420/500/530

Sany used excavator

SY16/SY35/SY55/SY60/SY65/SY75/SY85/SY95/SY115/SY135/SY155/SY 205/SY215/SY235/SY265/SY305/SY335/SY365

Hitachi used excavator

EX50/EX55/EX60/EX100/EX120/EX200/ZX50/ZX55/ZX60/ZX70/ZX75/ZX1