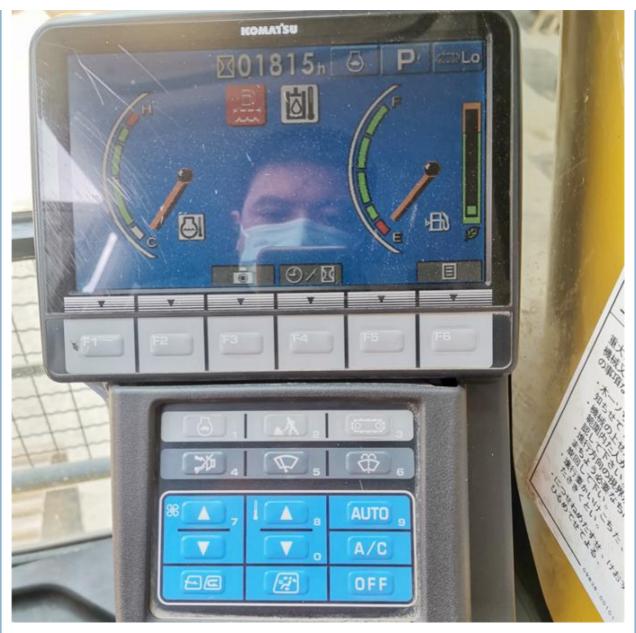

• Core Components: Pressure Vessel, Motor, Bearing, Gear,

Pump, Gearbox, Engine, PLC

Year: 2019Working Hours: 1815