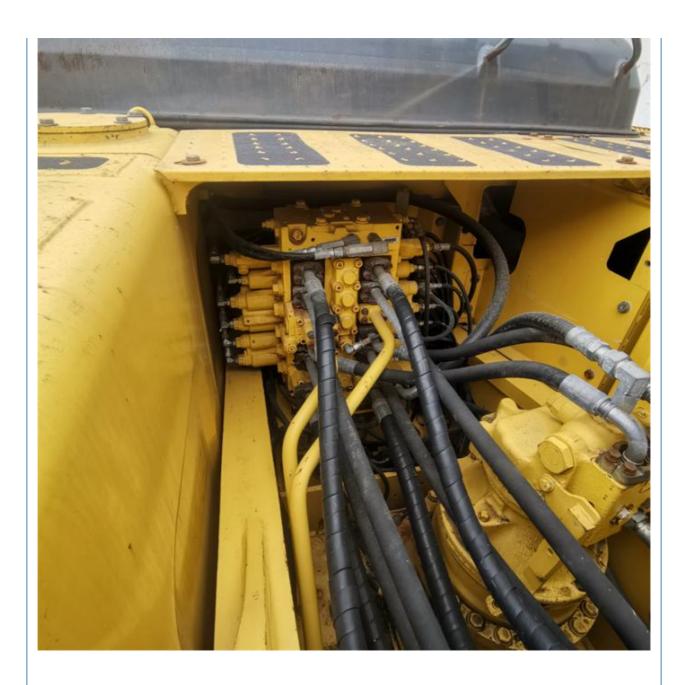

# Good Condition 22 Ton Hydraulic Used Komatsu PC220-8 Excavator from Japan in Shanghai

#### **Basic Information**

Place of Origin: Japan

• Price: \$30,000.00/units 1-3 units



## **Product Specification**

Showroom Location: None · Operating Weight: 23100 KG 1 M<sup>3</sup> . Bucket Capacity: · Machine Weight: 22000 KG • Hydraulic Cylinder Brand: Original • Hydraulic Pump Brand: Original • Hydraulic Valve Brand: Original Cummins . Engine Brand: 110 KW • Power: • Machinery Test Report: Provided • Video Outgoing-inspection: Provided

• Core Components: Pressure Vessel, Motor, Bearing, Gear,

Pump, Gearbox, Engine, PLC

Year: 2019Working Hours: 1815



#### More Images









# Product Description

# **Product Description**

















## Models Of Excavators We Sell

| Komatsu used |  |
|--------------|--|
| excavator    |  |

PC20/PC30/PC35/PC40/PC50/PC55/PC56/PC60/PC70/PC75/PC78/PC10 0/PC110/PC120/PC128/PC130/PC138/PC150/PC160/PC200/PC210/PC22 0/PC228/PC240/PC270/PC300/PC350/PC360/PC400/PC450/PC460/PC49 0/PC656

0/PC650

CAT303/CAT305/CAT305.5/CAT306/CAT307/CAT308/CAT311/CAT312/C AT313/CAT315/CAT318/CAT320/CAT323/CAT324/CAT325/CAT326/CAT3 29/CAT330/CAT336/CAT340/CAT345/CAT349/CAT375

Doosan used excavator

Carter used excavator

DH(DX)35/55/60/70/75/80/150/200/215/220/225/235/260/300/350/370/420/500/530

Sany used excavator

SY16/SY35/SY55/SY60/SY65/SY75/SY85/SY95/SY115/SY135/SY155/SY 205/SY215/SY235/SY265/SY305/SY335/SY365

Hitachi used excavator

EX50/EX55/EX60/EX100/EX120/EX200/ZX50/ZX55/ZX60/ZX70/ZX75/ZX