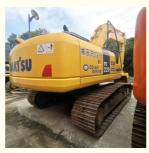

# Good Condition 22 Ton Hydraulic Used Komatsu PC220-8 Excavator from Japan in Shanghai

## **Product Specification**

Showroom Location: None · Operating Weight: 23100 KG 1 M<sup>3</sup> . Bucket Capacity: · Machine Weight: 22000 KG • Hydraulic Cylinder Brand: Original • Hydraulic Pump Brand: Original • Hydraulic Valve Brand: Original Cummins . Engine Brand: 110 KW • Power: • Machinery Test Report: Provided • Video Outgoing-inspection: Provided

• Core Components: Pressure Vessel, Motor, Bearing, Gear,

Pump, Gearbox, Engine, PLC

Year: 2019Working Hours: 1815