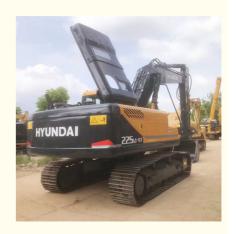

# Transport height of 3.15 m for HYUNDAI 225LC-9T medium excavator 22 ton Made in Korea

#### **Product Specification**

Showroom Location: None · Operating Weight: 21.7 Ton 1.0 M<sup>3</sup> . Bucket Capacity: · Machine Weight: 21700 KG **ORIGINAL**  Hydraulic Cylinder Brand: • Hydraulic Pump Brand: **ORIGINAL** • Hydraulic Valve Brand: **ORIGINAL** Cummins . Engine Brand: 140 KW • Power: • Machinery Test Report: Provided • Video Outgoing-inspection: Provided