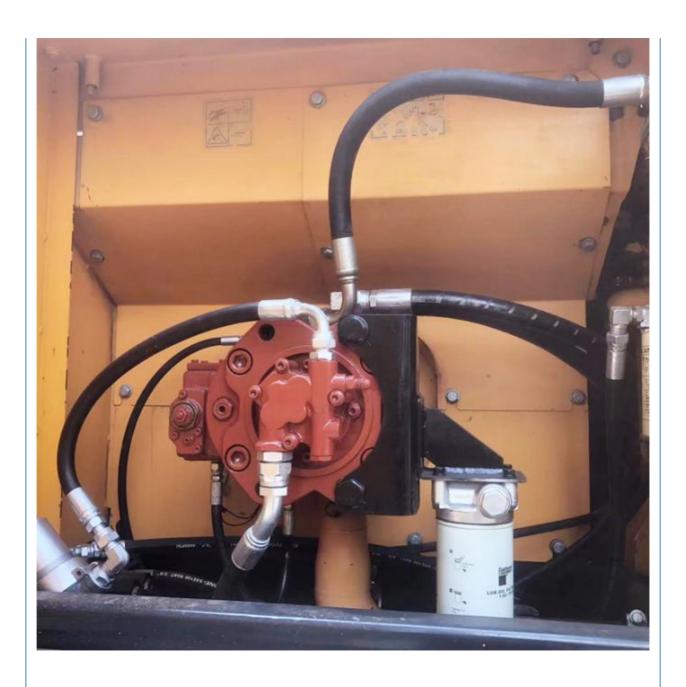

#### **Product Specification**

Showroom Location: None · Operating Weight: 21.7 Ton 1.0 M<sup>3</sup> . Bucket Capacity: · Machine Weight: 21700 KG **ORIGINAL**  Hydraulic Cylinder Brand: • Hydraulic Pump Brand: **ORIGINAL** • Hydraulic Valve Brand: **ORIGINAL** Cummins . Engine Brand: 140 KW • Power: • Machinery Test Report: Provided • Video Outgoing-inspection: Provided

• Core Components: Pressure Vessel, Motor, Bearing, Gear,

Pump, Gearbox, Engine, PLC

Year: 2023Working Hours: 1100