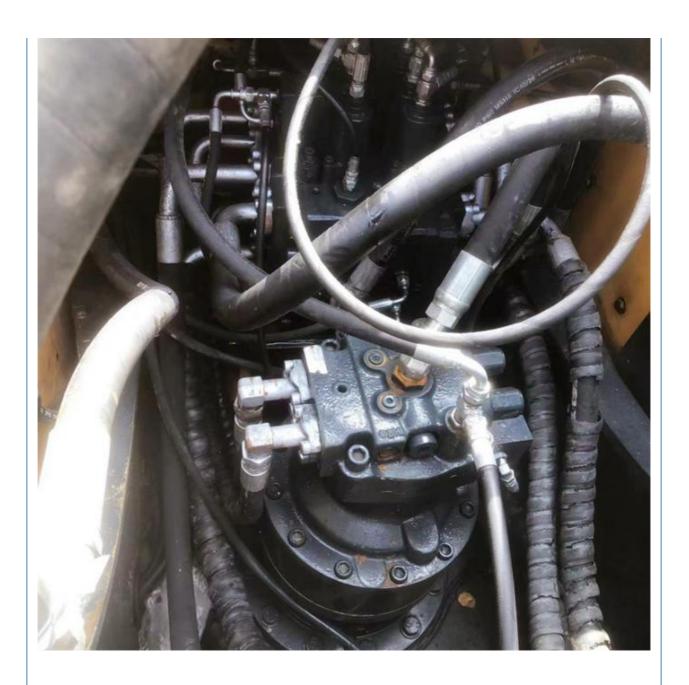

#### **Product Specification**

Showroom Location: None · Operating Weight: 21.7 Ton 1.0 M<sup>3</sup> . Bucket Capacity: · Machine Weight: 21700 KG **ORIGINAL**  Hydraulic Cylinder Brand: • Hydraulic Pump Brand: **ORIGINAL** • Hydraulic Valve Brand: **ORIGINAL** Cummins . Engine Brand: 140 KW • Power: • Machinery Test Report: Provided • Video Outgoing-inspection: Provided

• Core Components: Pressure Vessel, Motor, Bearing, Gear,

Pump, Gearbox, Engine, PLC

Year: 2023Working Hours: 1100