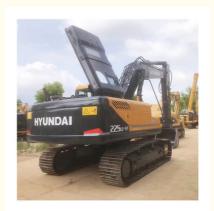

# Transport height of 3.15 m for HYUNDAI 225LC-9T medium excavator 22 ton Made in Korea

#### **Product Specification**

Showroom Location: None · Operating Weight: 21.7 Ton 1.0 M<sup>3</sup> . Bucket Capacity: · Machine Weight: 21700 KG **ORIGINAL**  Hydraulic Cylinder Brand: • Hydraulic Pump Brand: **ORIGINAL** • Hydraulic Valve Brand: **ORIGINAL** Cummins . Engine Brand: 140 KW • Power: • Machinery Test Report: Provided • Video Outgoing-inspection: Provided