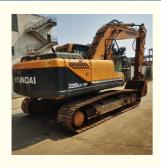

# Transport height of 3.15 m for HYUNDAI 225LC-9T medium excavator 22 ton Made in Korea

#### **Product Specification**

Showroom Location: None · Operating Weight: 21.7 Ton 1.0 M<sup>3</sup> . Bucket Capacity: · Machine Weight: 21700 KG **ORIGINAL**  Hydraulic Cylinder Brand: • Hydraulic Pump Brand: **ORIGINAL** • Hydraulic Valve Brand: **ORIGINAL** Cummins . Engine Brand: 140 KW • Power: • Machinery Test Report: Provided • Video Outgoing-inspection: Provided