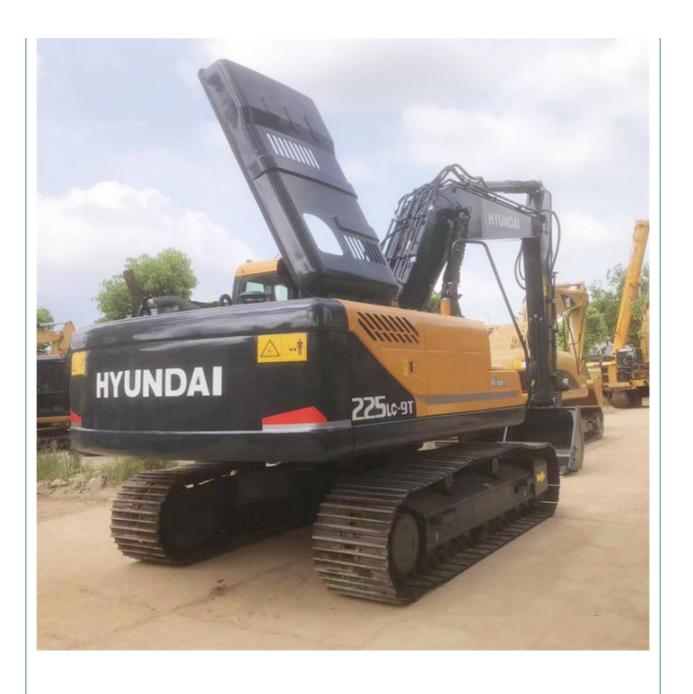

# Transport height of 3.15 m for HYUNDAI 225LC-9T medium excavator 22 ton Made in Korea

#### **Product Specification**

Showroom Location: None · Operating Weight: 21.7 Ton 1.0 M<sup>3</sup> . Bucket Capacity: · Machine Weight: 21700 KG **ORIGINAL**  Hydraulic Cylinder Brand: • Hydraulic Pump Brand: **ORIGINAL** • Hydraulic Valve Brand: **ORIGINAL** Cummins . Engine Brand: 140 KW • Power: • Machinery Test Report: Provided • Video Outgoing-inspection: Provided