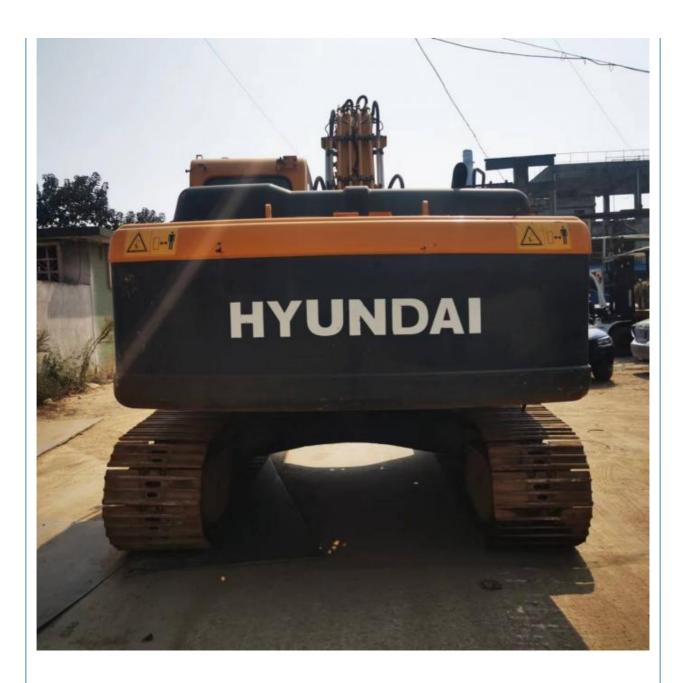

# Transport height of 3.15 m for HYUNDAI 225LC-9T medium excavator 22 ton Made in Korea

#### **Product Specification**

Showroom Location: None · Operating Weight: 21.7 Ton 1.0 M<sup>3</sup> . Bucket Capacity: · Machine Weight: 21700 KG **ORIGINAL**  Hydraulic Cylinder Brand: • Hydraulic Pump Brand: **ORIGINAL** • Hydraulic Valve Brand: **ORIGINAL** Cummins . Engine Brand: 140 KW • Power: • Machinery Test Report: Provided • Video Outgoing-inspection: Provided