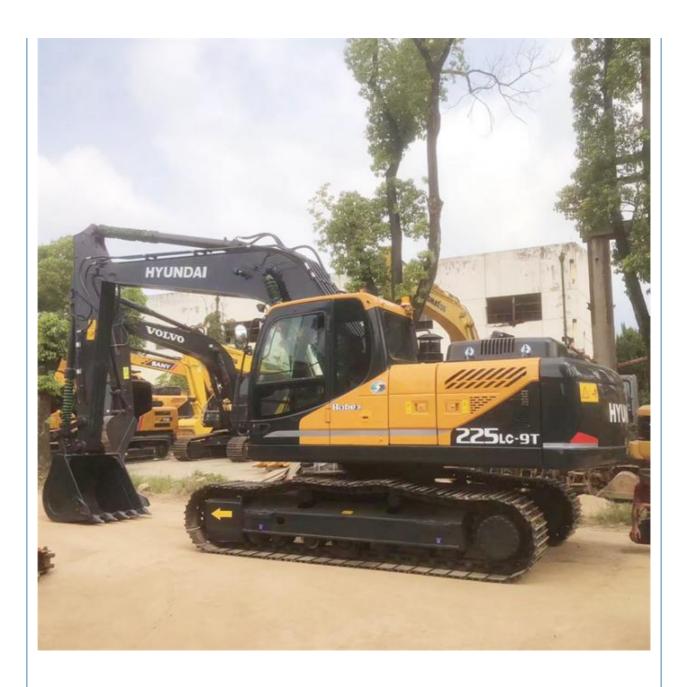

# Transport height of 3.15 m for HYUNDAI 225LC-9T medium excavator 22 ton Made in Korea

#### **Product Specification**

Showroom Location: None · Operating Weight: 21.7 Ton 1.0 M<sup>3</sup> . Bucket Capacity: · Machine Weight: 21700 KG **ORIGINAL**  Hydraulic Cylinder Brand: • Hydraulic Pump Brand: **ORIGINAL** • Hydraulic Valve Brand: **ORIGINAL** Cummins . Engine Brand: 140 KW • Power: • Machinery Test Report: Provided • Video Outgoing-inspection: Provided