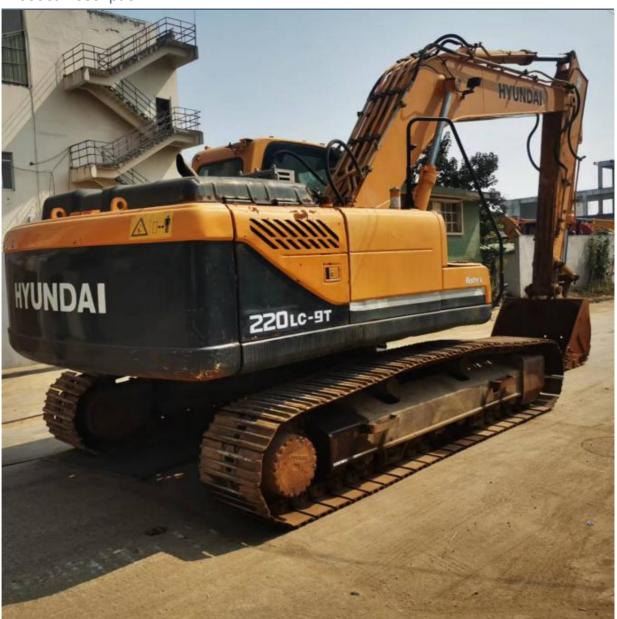

# Transport height of 3.15 m for HYUNDAI 225LC-9T medium excavator 22 ton Made in Korea

#### **Product Specification**

Showroom Location: None · Operating Weight: 21.7 Ton 1.0 M<sup>3</sup> . Bucket Capacity: · Machine Weight: 21700 KG **ORIGINAL**  Hydraulic Cylinder Brand: • Hydraulic Pump Brand: **ORIGINAL** • Hydraulic Valve Brand: **ORIGINAL** Cummins . Engine Brand: 140 KW • Power: • Machinery Test Report: Provided • Video Outgoing-inspection: Provided