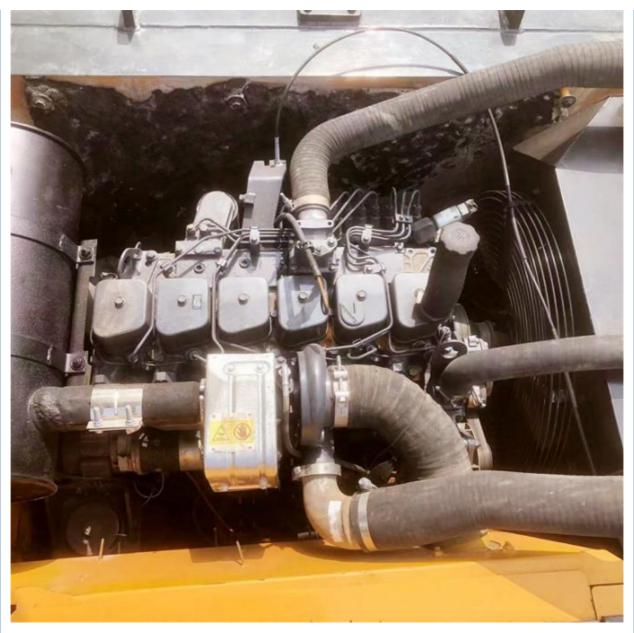

#### **Product Specification**

Showroom Location: None · Operating Weight: 21.7 Ton 1.0 M<sup>3</sup> . Bucket Capacity: · Machine Weight: 21700 KG **ORIGINAL**  Hydraulic Cylinder Brand: • Hydraulic Pump Brand: **ORIGINAL** • Hydraulic Valve Brand: **ORIGINAL** Cummins . Engine Brand: 140 KW • Power: • Machinery Test Report: Provided • Video Outgoing-inspection: Provided

• Core Components: Pressure Vessel, Motor, Bearing, Gear,

Pump, Gearbox, Engine, PLC

Year: 2023Working Hours: 1100