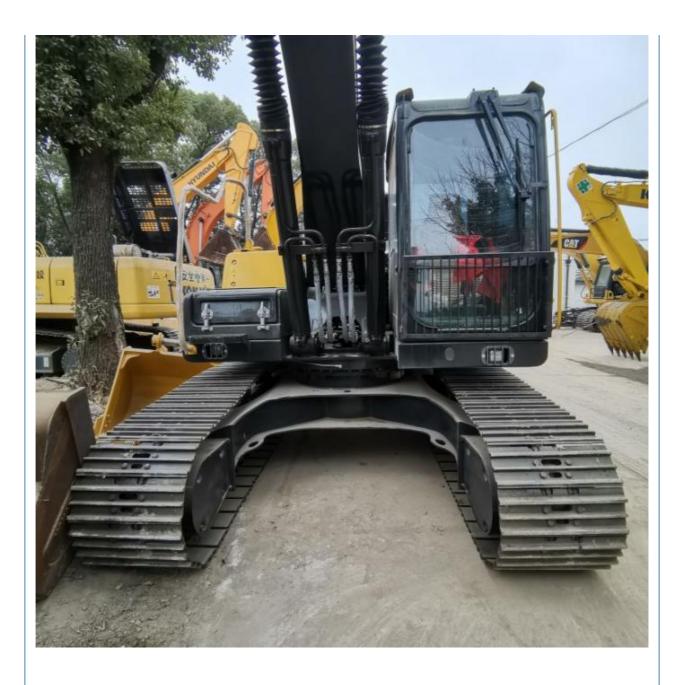

800 Working Hours 123 KW

## **Basic Information**

- Place of Origin:
- Price:
- Packaging Details:
- Supply Ability:

### South Korea

- \$28,000.00/units 1-3 units
- Bulk cargo.
   Flat rack.
- 3. Container.

Original

Volvo 123 KW

2019

2800

100 Unit/Units per Month



## **Product Specification**

- Showroom Location: None
  Operating Weight: 22800 KG
  Bucket Capacity: 0.9 M<sup>3</sup>
  Machine Weight: 21000 KG
- Hydraulic Cylinder Brand: Original
- Hydraulic Pump Brand: Original
- Hydraulic Valve Brand:
- Engine Brand:
- Power:
- Machinery Test Report: Provided
- Video Outgoing-inspection: Provided
- Core Components: Pressure Vessel, Motor, Bearing, Gear, Pump, Gearbox, Engine, PLC
- Year:
- Working Hours:



### More Images





## Product Description

# Product Description





















# Models Of Excavators We Sell

| Komatsu used<br>excavator  | PC20/PC30/PC35/PC40/PC50/PC55/PC56/PC60/PC70/PC75/PC78/PC10<br>0/PC110/PC120/PC128/PC130/PC138/PC150/PC160/PC200/PC210/PC22<br>0/PC228/PC240/PC270/PC300/PC350/PC360/PC400/PC450/PC460/PC49<br>0/PC650 |
|----------------------------|--------------------------------------------------------------------------------------------------------------------------------------------------------------------------------------------------------|
| Carter used excavator      | CAT303/CAT305/CAT305.5/CAT306/CAT307/CAT308/CAT311/CAT312/C<br>AT313/CAT315/CAT318/CAT320/CAT323/CAT324/CAT325/CAT326/CAT3<br>29/CAT330/CAT336/CAT340/CAT345/CAT349/CAT375                             |
| Doosan used excavator      | DH(DX)35/55/60/70/75/80