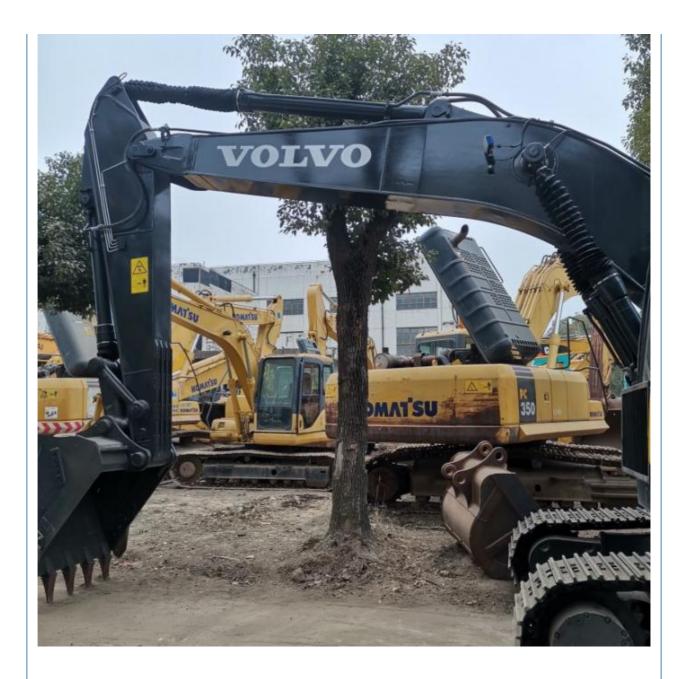

Working Hours 123 KW

## **Basic Information**

- Place of Origin:
- Price:
- Packaging Details:
- Supply Ability:

### South Korea

- \$28,000.00/units 1-3 units
- Bulk cargo.
   Flat rack.
- 3. Container.

Original

Volvo 123 KW

2019

2800

100 Unit/Units per Month



## **Product Specification**

- Showroom Location: None
  Operating Weight: 22800 KG
  Bucket Capacity: 0.9 M<sup>3</sup>
  Machine Weight: 21000 KG
- Hydraulic Cylinder Brand: Original
- Hydraulic Pump Brand: Original
- Hydraulic Valve Brand:
- Engine Brand:
- Power:
- Machinery Test Report: Provided
- Video Outgoing-inspection: Provided
- Core Components: Pressure Vessel, Motor, Bearing, Gear, Pump, Gearbox, Engine, PLC
- Year:
- Working Hours:



### More Images





## Product Description

# Product Description





















# Models Of Excavators We Sell

| Komatsu used<br>excavator  | PC20/PC30/PC35/PC40/PC50/PC55/PC56/PC60/PC70/PC75/PC78/PC10<br>0/PC110/PC120/PC128/PC130/PC138/PC150/PC160/PC200/PC210/PC22<br>0/PC228/PC240/PC270/PC300/PC350/PC360/PC400/PC450/PC460/PC49<br>0/PC650 |
|----------------------------|--------------------------------------------------------------------------------------------------------------------------------------------------------------------------------------------------------|
| Carter used excavator      | CAT303/CAT305/CAT305.5/CAT306/CAT307/CAT308/CAT311/CAT312/C<br>AT313/CAT315/CAT318/CAT320/CAT323/CAT324/CAT325/CAT326/CAT3<br>29/CAT330/CAT336/CAT340/CAT345/CAT349/CAT375                             |
| Doosan used excavator      | DH(DX)35/55/60/70/75/80/150