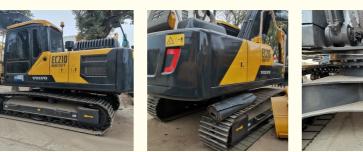

## Used Volvo EC210 Excavator Good Condition Made in Japan 21 Ton 2800 Working Hours 123 KW

## **Product Specification**

- Showroom Location: None
  Operating Weight: 22800 KG
  Bucket Capacity: 0.9 M<sup>3</sup>
  Machine Weight: 21000 KG
- Hydraulic Cylinder Brand: Original
- Hydraulic Pump Brand: Original
- Hydraulic Valve Brand:
- Engine Brand:
- Power:
- Machinery Test Report: Provided
- Video Outgoing-inspection: Provided
- Core Components: Pressure Vessel, Motor, Bearing, Gear, Pump, Gearbox, Engine, PLC
- Year:
- Working Hours:

### More Images