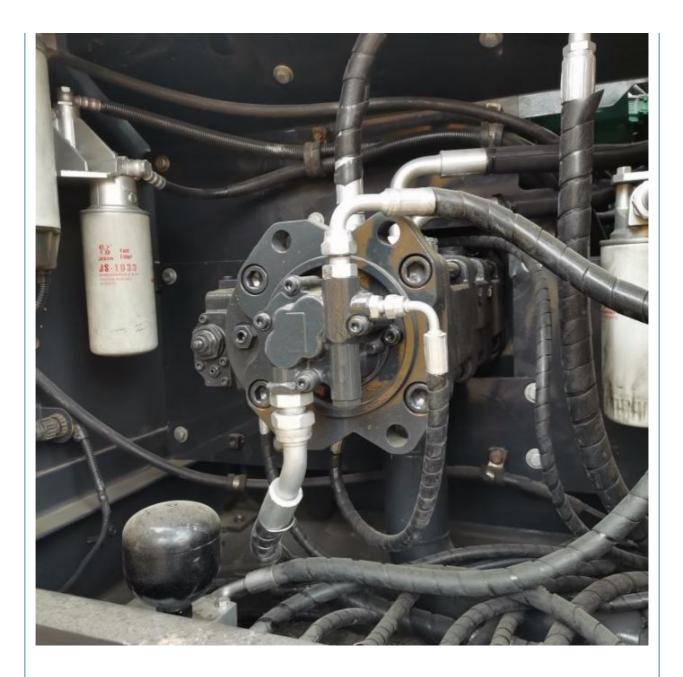

Hours 123 KW

## **Basic Information**

- Place of Origin:
- Price:
- Packaging Details:
- Supply Ability:

### South Korea

- \$28,000.00/units 1-3 units
- Bulk cargo.
   Flat rack.
- 3. Container.

Original

Volvo 123 KW

2019

2800

100 Unit/Units per Month



## **Product Specification**

- Showroom Location: None
  Operating Weight: 22800 KG
  Bucket Capacity: 0.9 M<sup>3</sup>
  Machine Weight: 21000 KG
- Hydraulic Cylinder Brand: Original
- Hydraulic Pump Brand: Original
- Hydraulic Valve Brand:
- Engine Brand:
- Power:
- Machinery Test Report: Provided
- Video Outgoing-inspection: Provided
- Core Components: Pressure Vessel, Motor, Bearing, Gear, Pump, Gearbox, Engine, PLC
- Year:
- Working Hours:



### More Images





## Product Description

# Product Description





















# Models Of Excavators We Sell

| Komatsu used<br>excavator  | PC20/PC30/PC35/PC40/PC50/PC55/PC56/PC60/PC70/PC75/PC78/PC10<br>0/PC110/PC120/PC128/PC130/PC138/PC150/PC160/PC200/PC210/PC22<br>0/PC228/PC240/PC270/PC300/PC350/PC360/PC400/PC450/PC460/PC49<br>0/PC650 |
|----------------------------|--------------------------------------------------------------------------------------------------------------------------------------------------------------------------------------------------------|
| Carter used excavator      | CAT303/CAT305/CAT305.5/CAT306/CAT307/CAT308/CAT311/CAT312/C<br>AT313/CAT315/CAT318/CAT320/CAT323/CAT324/CAT325/CAT326/CAT3<br>29/CAT330/CAT336/CAT340/CAT345/CAT349/CAT375                             |
| Doosan used excavator      | DH(DX)35/55/60/70/75/80/150/200/215