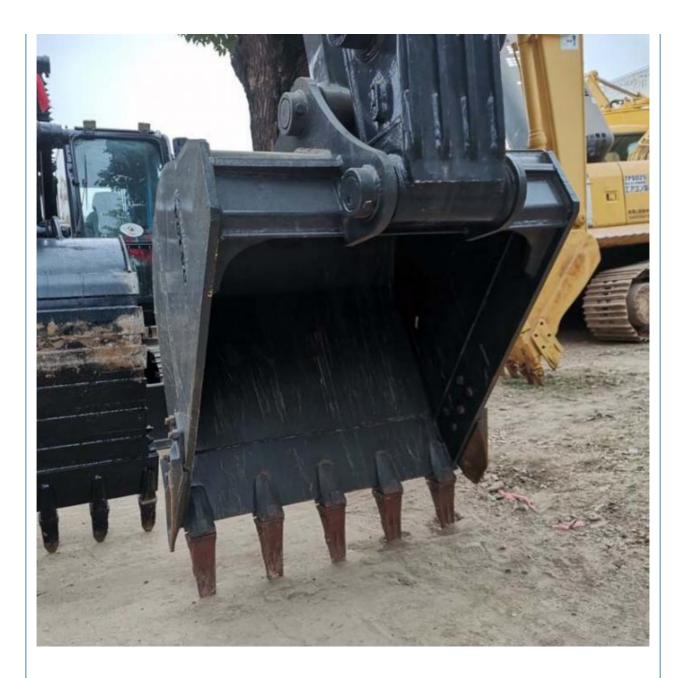

ing Hours 123 KW

## **Basic Information**

- Place of Origin:
- Price:
- Packaging Details:
- Supply Ability:

### South Korea

- \$28,000.00/units 1-3 units
- Bulk cargo.
   Flat rack.
- 3. Container.

Original

Volvo 123 KW

2019

2800

100 Unit/Units per Month



## **Product Specification**

- Showroom Location: None
  Operating Weight: 22800 KG
  Bucket Capacity: 0.9 M<sup>3</sup>
  Machine Weight: 21000 KG
- Hydraulic Cylinder Brand: Original
- Hydraulic Pump Brand: Original
- Hydraulic Valve Brand:
- Engine Brand:
- Power:
- Machinery Test Report: Provided
- Video Outgoing-inspection: Provided
- Core Components: Pressure Vessel, Motor, Bearing, Gear, Pump, Gearbox, Engine, PLC
- Year:
- Working Hours:



### More Images





## Product Description

# Product Description





















# Models Of Excavators We Sell

| Komatsu used<br>excavator  | PC20/PC30/PC35/PC40/PC50/PC55/PC56/PC60/PC70/PC75/PC78/PC10<br>0/PC110/PC120/PC128/PC130/PC138/PC150/PC160/PC200/PC210/PC22<br>0/PC228/PC240/PC270/PC300/PC350/PC360/PC400/PC450/PC460/PC49<br>0/PC650 |
|----------------------------|--------------------------------------------------------------------------------------------------------------------------------------------------------------------------------------------------------|
| Carter used excavator      | CAT303/CAT305/CAT305.5/CAT306/CAT307/CAT308/CAT311/CAT312/C<br>AT313/CAT315/CAT318/CAT320/CAT323/CAT324/CAT325/CAT326/CAT3<br>29/CAT330/CAT336/CAT340/CAT345/CAT349/CAT375                             |
| Doosan used excavator      | DH(DX)35/55/60/70/75/80/150/200