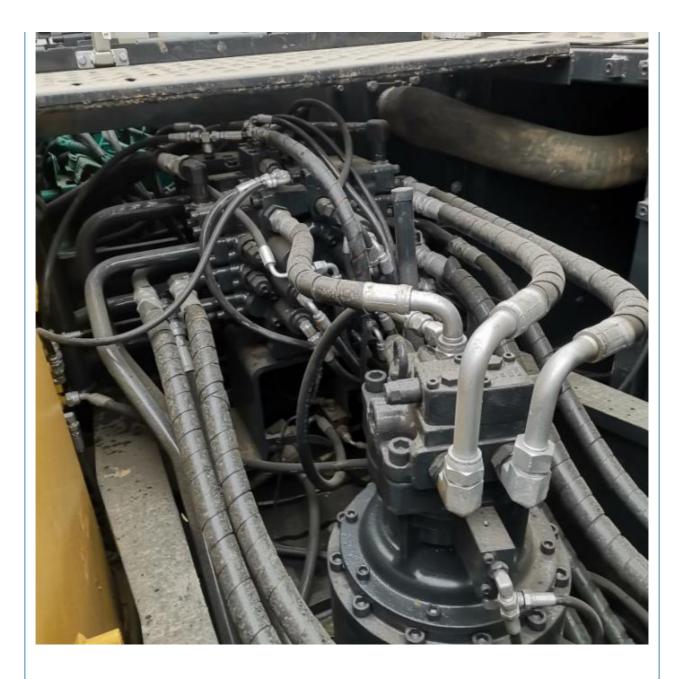

urs 123 KW

## **Basic Information**

- Place of Origin:
- Price:
- Packaging Details:
- Supply Ability:

### South Korea

- \$28,000.00/units 1-3 units
- Bulk cargo.
   Flat rack.
- 3. Container.

Original

Volvo 123 KW

2019

2800

100 Unit/Units per Month



## **Product Specification**

- Showroom Location: None
  Operating Weight: 22800 KG
  Bucket Capacity: 0.9 M<sup>3</sup>
  Machine Weight: 21000 KG
- Hydraulic Cylinder Brand: Original
- Hydraulic Pump Brand: Original
- Hydraulic Valve Brand:
- Engine Brand:
- Power:
- Machinery Test Report: Provided
- Video Outgoing-inspection: Provided
- Core Components: Pressure Vessel, Motor, Bearing, Gear, Pump, Gearbox, Engine, PLC
- Year:
- Working Hours:



### More Images





## Product Description

# Product Description





















# Models Of Excavators We Sell

| Komatsu used<br>excavator  | PC20/PC30/PC35/PC40/PC50/PC55/PC56/PC60/PC70/PC75/PC78/PC10<br>0/PC110/PC120/PC128/PC130/PC138/PC150/PC160/PC200/PC210/PC22<br>0/PC228/PC240/PC270/PC300/PC350/PC360/PC400/PC450/PC460/PC49<br>0/PC650 |
|----------------------------|--------------------------------------------------------------------------------------------------------------------------------------------------------------------------------------------------------|
| Carter used excavator      | CAT303/CAT305/CAT305.5/CAT306/CAT307/CAT308/CAT311/CAT312/C<br>AT313/CAT315/CAT318/CAT320/CAT323/CAT324/CAT325/CAT326/CAT3<br>29/CAT330/CAT336/CAT340/CAT345/CAT349/CAT375                             |
| Doosan used excavator      | DH(DX)35/55/60/70/75/80/150/200/215/2