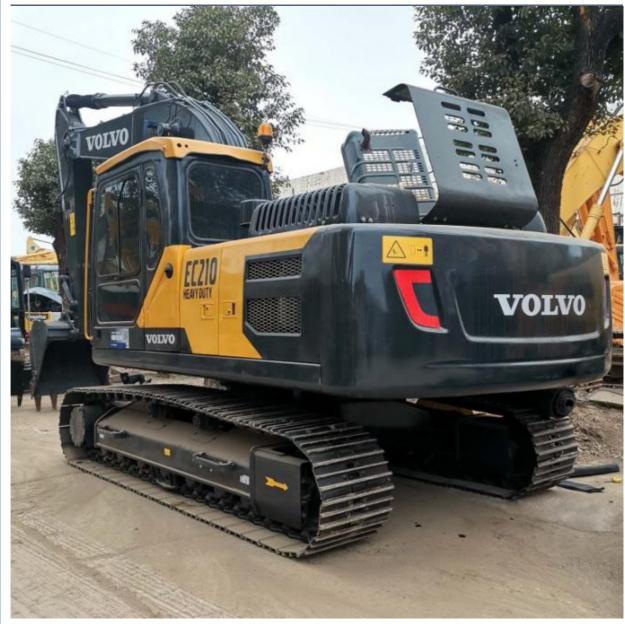

## Used Volvo EC210 Excavator Good Condition Made in Japan 21 Ton 2800 Working Hours 123 KW

## **Product Specification**

- Showroom Location: None
  Operating Weight: 22800 KG
  Bucket Capacity: 0.9 M<sup>3</sup>
  Machine Weight: 21000 KG
- Hydraulic Cylinder Brand: Original
- Hydraulic Pump Brand: Original
- Hydraulic Valve Brand:
- Engine Brand:
- Power:
- Machinery Test Report: Provided
- Video Outgoing-inspection: Provided
- Core Components: Pressure Vessel, Motor, Bearing, Gear, Pump, Gearbox, Engine, PLC
- Year:
- Working Hours: