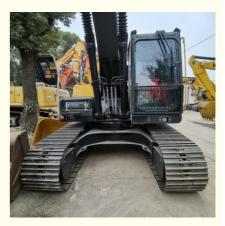

## Used Volvo EC210 Excavator Good Condition Made in Japan 21 Ton 2800 Working Hours 123 KW

## **Product Specification**

- Showroom Location: None
  Operating Weight: 22800 KG
  Bucket Capacity: 0.9 M<sup>3</sup>
  Machine Weight: 21000 KG
- Hydraulic Cylinder Brand: Original
- Hydraulic Pump Brand: Original
- Hydraulic Valve Brand:
- Engine Brand:
- Power:
- Machinery Test Report: Provided
- Video Outgoing-inspection: Provided
- Core Components: Pressure Vessel, Motor, Bearing, Gear, Pump, Gearbox, Engine, PLC
- Year:
- Working Hours: