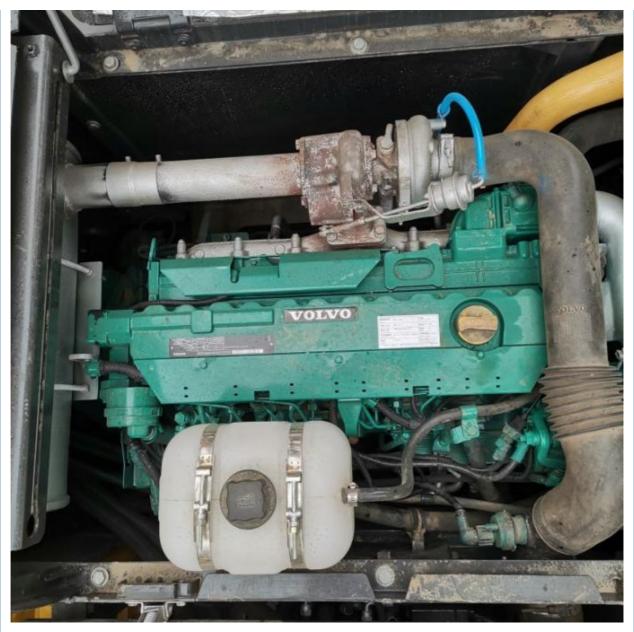

s 123 KW

## **Basic Information**

- Place of Origin:
- Price:
- Packaging Details:
- Supply Ability:

### South Korea

- \$28,000.00/units 1-3 units
- Bulk cargo.
   Flat rack.
- 3. Container.

Original

Volvo 123 KW

2019

2800

100 Unit/Units per Month



## **Product Specification**

- Showroom Location: None
  Operating Weight: 22800 KG
  Bucket Capacity: 0.9 M<sup>3</sup>
  Machine Weight: 21000 KG
- Hydraulic Cylinder Brand: Original
- Hydraulic Pump Brand: Original
- Hydraulic Valve Brand:
- Engine Brand:
- Power:
- Machinery Test Report: Provided
- Video Outgoing-inspection: Provided
- Core Components: Pressure Vessel, Motor, Bearing, Gear, Pump, Gearbox, Engine, PLC
- Year:
- Working Hours:



### More Images





## Product Description

# Product Description





















# Models Of Excavators We Sell

| Komatsu used<br>excavator  | PC20/PC30/PC35/PC40/PC50/PC55/PC56/PC60/PC70/PC75/PC78/PC10<br>0/PC110/PC120/PC128/PC130/PC138/PC150/PC160/PC200/PC210/PC22<br>0/PC228/PC240/PC270/PC300/PC350/PC360/PC400/PC450/PC460/PC49<br>0/PC650 |
|----------------------------|--------------------------------------------------------------------------------------------------------------------------------------------------------------------------------------------------------|
| Carter used excavator      | CAT303/CAT305/CAT305.5/CAT306/CAT307/CAT308/CAT311/CAT312/C<br>AT313/CAT315/CAT318/CAT320/CAT323/CAT324/CAT325/CAT326/CAT3<br>29/CAT330/CAT336/CAT340/CAT345/CAT349/CAT375                             |
| Doosan used excavator      | DH(DX)35/55/60/70/75/80/150/200/215/220