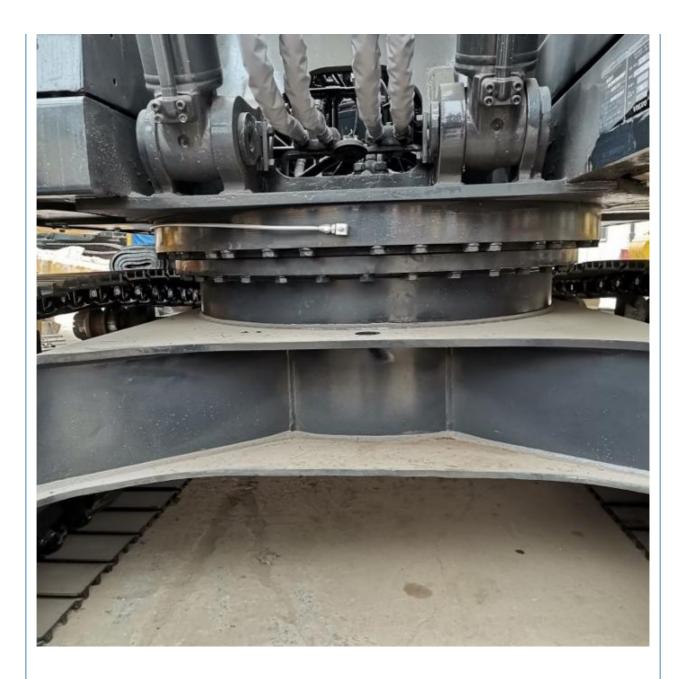

0 Working Hours 123 KW

## **Basic Information**

- Place of Origin:
- Price:
- Packaging Details:
- Supply Ability:

### South Korea

- \$28,000.00/units 1-3 units
- Bulk cargo.
   Flat rack.
- 3. Container.

Original

Volvo 123 KW

2019

2800

100 Unit/Units per Month



## **Product Specification**

- Showroom Location: None
  Operating Weight: 22800 KG
  Bucket Capacity: 0.9 M<sup>3</sup>
  Machine Weight: 21000 KG
- Hydraulic Cylinder Brand: Original
- Hydraulic Pump Brand: Original
- Hydraulic Valve Brand:
- Engine Brand:
- Power:
- Machinery Test Report: Provided
- Video Outgoing-inspection: Provided
- Core Components: Pressure Vessel, Motor, Bearing, Gear, Pump, Gearbox, Engine, PLC
- Year:
- Working Hours:



### More Images





## Product Description

# Product Description





















# Models Of Excavators We Sell

| Komatsu used<br>excavator  | PC20/PC30/PC35/PC40/PC50/PC55/PC56/PC60/PC70/PC75/PC78/PC10<br>0/PC110/PC120/PC128/PC130/PC138/PC150/PC160/PC200/PC210/PC22<br>0/PC228/PC240/PC270/PC300/PC350/PC360/PC400/PC450/PC460/PC49<br>0/PC650 |
|----------------------------|--------------------------------------------------------------------------------------------------------------------------------------------------------------------------------------------------------|
| Carter used excavator      | CAT303/CAT305/CAT305.5/CAT306/CAT307/CAT308/CAT311/CAT312/C<br>AT313/CAT315/CAT318/CAT320/CAT323/CAT324/CAT325/CAT326/CAT3<br>29/CAT330/CAT336/CAT340/CAT345/CAT349/CAT375                             |
| Doosan used excavator      | DH(DX)35/55/60/70/75/80/1