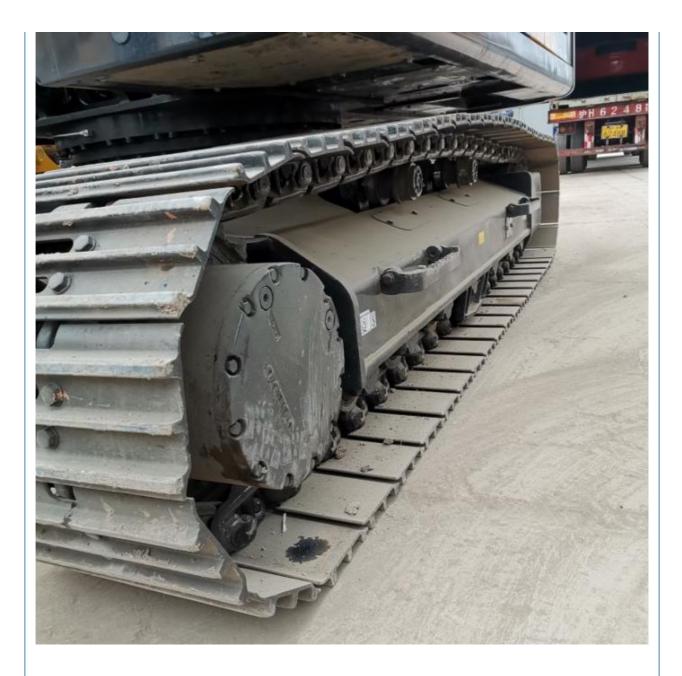

rking Hours 123 KW

## **Basic Information**

- Place of Origin:
- Price:
- Packaging Details:
- Supply Ability:

### South Korea

- \$28,000.00/units 1-3 units
- Bulk cargo.
   Flat rack.
- 3. Container.

Original

Volvo 123 KW

2019

2800

100 Unit/Units per Month



## **Product Specification**

- Showroom Location: None
  Operating Weight: 22800 KG
  Bucket Capacity: 0.9 M<sup>3</sup>
  Machine Weight: 21000 KG
- Hydraulic Cylinder Brand: Original
- Hydraulic Pump Brand: Original
- Hydraulic Valve Brand:
- Engine Brand:
- Power:
- Machinery Test Report: Provided
- Video Outgoing-inspection: Provided
- Core Components: Pressure Vessel, Motor, Bearing, Gear, Pump, Gearbox, Engine, PLC
- Year:
- Working Hours:



### More Images





## Product Description

# Product Description





















# Models Of Excavators We Sell

| Komatsu used<br>excavator  | PC20/PC30/PC35/PC40/PC50/PC55/PC56/PC60/PC70/PC75/PC78/PC10<br>0/PC110/PC120/PC128/PC130/PC138/PC150/PC160/PC200/PC210/PC22<br>0/PC228/PC240/PC270/PC300/PC350/PC360/PC400/PC450/PC460/PC49<br>0/PC650 |
|----------------------------|--------------------------------------------------------------------------------------------------------------------------------------------------------------------------------------------------------|
| Carter used excavator      | CAT303/CAT305/CAT305.5/CAT306/CAT307/CAT308/CAT311/CAT312/C<br>AT313/CAT315/CAT318/CAT320/CAT323/CAT324/CAT325/CAT326/CAT3<br>29/CAT330/CAT336/CAT340/CAT345/CAT349/CAT375                             |
| Doosan used excavator      | DH(DX)35/55/60/70/75/80/150/2