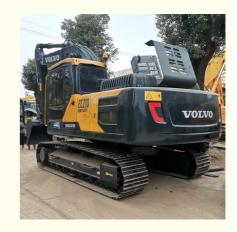

## Used Volvo EC210 Excavator Good Condition Made in Japan 21 Ton 2800 Working Hours 123 KW

## **Product Specification**

- Showroom Location: None
  Operating Weight: 22800 KG
  Bucket Capacity: 0.9 M<sup>3</sup>
  Machine Weight: 21000 KG
- Hydraulic Cylinder Brand: Original
- Hydraulic Pump Brand: Original
- Hydraulic Valve Brand:
- Engine Brand:
- Power:
- Machinery Test Report: Provided
- Video Outgoing-inspection: Provided
- Core Components: Pressure Vessel, Motor, Bearing, Gear, Pump, Gearbox, Engine, PLC
- Year:
- Working Hours: