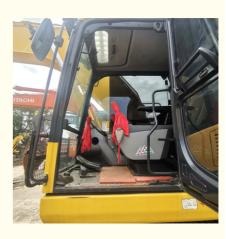

# Less Hour Used PC220 Excavator 22 Ton in Shanghai for Earth-moving Machinery in 2019

# Basic Information

- Place of Origin:
- Price:
- Japan \$27,000.00/units 1-3 units



### **Product Specification**

• Showroom Location: None • Operating Weight: 23100 KG 1 M<sup>3</sup> Bucket Capacity: • Machine Weight: 22000 KG • Hydraulic Cylinder Brand: Original • Hydraulic Pump Brand: Original • Hydraulic Valve Brand: Original Cummins . Engine Brand: 110 KW • Power: • Machinery Test Report: Provided • Video Outgoing-inspection: Provided • Core Components: Pressure Vessel, Motor, Bearing, Gear, Pump, Gearbox, Engine, PLC • Year: 2019

1815



# More Images

Working Hours:









# **Product Description**

















# Models Of Excavators We Sell

| Komatsu used<br>excavator  | PC20/PC30/PC35/PC40/PC50/PC55/PC56/PC60/PC70/PC75/PC78/PC10<br>0/PC110/PC120/PC128/PC130/PC138/PC150/PC160/PC200/PC210/PC22<br>0/PC228/PC240/PC270/PC300/PC350/PC360/PC400/PC450/PC460/PC49<br>0/PC650 |
|----------------------------|--------------------------------------------------------------------------------------------------------------------------------------------------------------------------------------------------------|
| Carter used excavator      | CAT303/CAT305/CAT305.5/CAT306/CAT307/CAT308/CAT311/CAT312/C<br>AT313/CAT315/CAT318/CAT320/CAT323/CAT324/CAT325/CAT326/CAT3<br>29/CAT330/CAT336/CAT340/CAT345/CAT349/CAT375