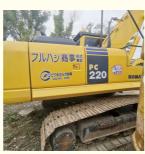

# Less Hour Used PC220 Excavator 22 Ton in Shanghai for Earth-moving Machinery in 2019

### **Product Specification**

• Showroom Location: None • Operating Weight: 23100 KG 1 M<sup>3</sup> Bucket Capacity: • Machine Weight: 22000 KG • Hydraulic Cylinder Brand: Original • Hydraulic Pump Brand: Original • Hydraulic Valve Brand: Original Cummins . Engine Brand: 110 KW • Power: • Machinery Test Report: Provided • Video Outgoing-inspection: Provided • Core Components: Pressure Vessel, Motor, Bearing, Gear, Pump, Gearbox, Engine, PLC • Year: 2019