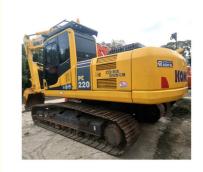

# Less Hour Used PC220 Excavator 22 Ton in Shanghai for Earth-moving Machinery in 2019

### **Product Specification**

• Showroom Location: None • Operating Weight: 23100 KG 1 M<sup>3</sup> Bucket Capacity: • Machine Weight: 22000 KG • Hydraulic Cylinder Brand: Original • Hydraulic Pump Brand: Original • Hydraulic Valve Brand: Original Cummins . Engine Brand: 110 KW • Power: • Machinery Test Report: Provided • Video Outgoing-inspection: Provided • Core Components: Pressure Vessel, Motor, Bearing, Gear, Pump, Gearbox, Engine, PLC • Year: 2019