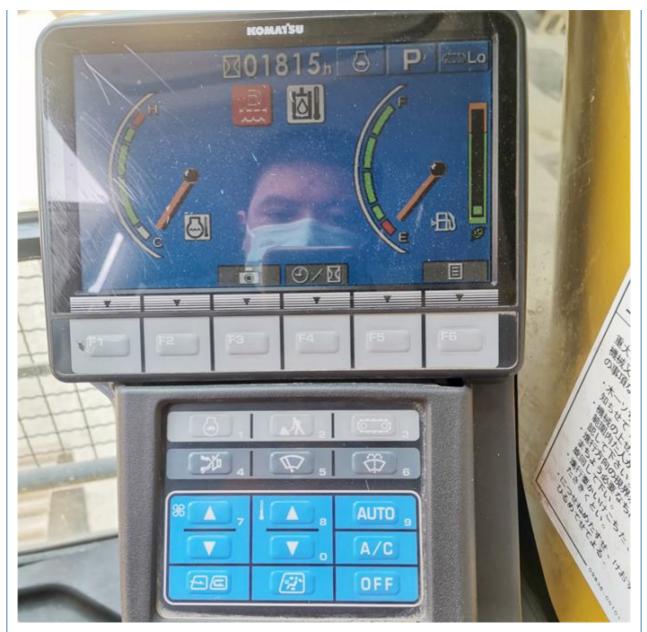

# Less Hour Used PC220 Excavator 22 Ton in Shanghai for Earth-moving Machinery in 2019

# Basic Information

- Place of Origin:
- Price:
- Japan \$27,000.00/units 1-3 units



### **Product Specification**

• Showroom Location: None • Operating Weight: 23100 KG 1 M<sup>3</sup> Bucket Capacity: • Machine Weight: 22000 KG • Hydraulic Cylinder Brand: Original • Hydraulic Pump Brand: Original • Hydraulic Valve Brand: Original Cummins . Engine Brand: 110 KW • Power: • Machinery Test Report: Provided • Video Outgoing-inspection: Provided • Core Components: Pressure Vessel, Motor, Bearing, Gear, Pump, Gearbox, Engine, PLC • Year: 2019

1815



# More Images

Working Hours:









# **Product Description**

















# Models Of Excavators We Sell

| Komatsu used<br>excavator  | PC20/PC30/PC35/PC40/PC50/PC55/PC56/PC60/PC70/PC75/PC78/PC10<br>0/PC110/PC120/PC128/PC130/PC138/PC150/PC160/PC200/PC210/PC22<br>0/PC228/PC240/PC270/PC300/PC350/PC360/PC400/PC450/PC460/PC49<br>0/PC650 |
|----------------------------|--------------------------------------------------------------------------------------------------------------------------------------------------------------------------------------------------------|
| Carter used excavator      | CAT303/CAT305/CAT305.5/CAT306/CAT307/CAT308/CAT311/CAT312/C<br>AT313/CAT315/CAT318/CAT320/CAT323/CAT324/CAT325/CAT326/CAT3<br>29/CAT330/CAT336/CAT340/CAT345/CAT349/CAT375                             |
| Doosan used excavator      | DH(DX)35/55/60/70/75/80/150/200/215/220