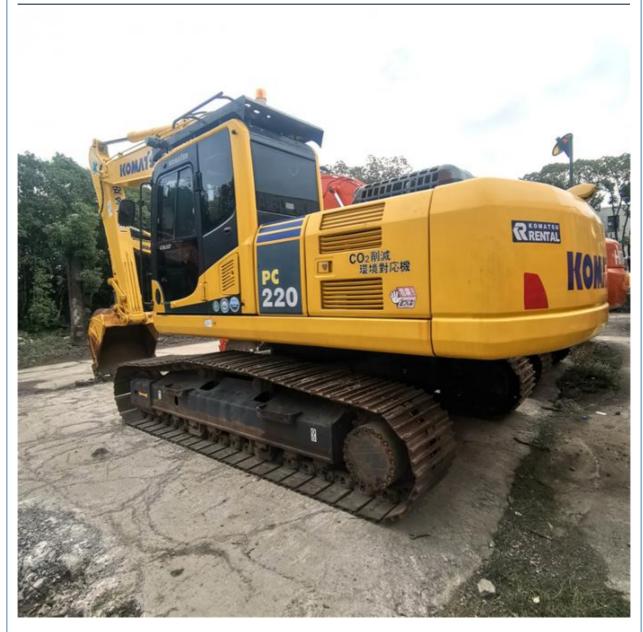

# Less Hour Used PC220 Excavator 22 Ton in Shanghai for Earth-moving Machinery in 2019

# Basic Information

- Place of Origin:
- Price:
- Japan \$27,000.00/units 1-3 units



### **Product Specification**

• Showroom Location: None • Operating Weight: 23100 KG 1 M<sup>3</sup> Bucket Capacity: • Machine Weight: 22000 KG • Hydraulic Cylinder Brand: Original • Hydraulic Pump Brand: Original • Hydraulic Valve Brand: Original Cummins . Engine Brand: 110 KW • Power: • Machinery Test Report: Provided • Video Outgoing-inspection: Provided • Core Components: Pressure Vessel, Motor, Bearing, Gear, Pump, Gearbox, Engine, PLC • Year: 2019

1815



# More Images

Working Hours:









# **Product Description**

















# Models Of Excavators We Sell

| Komatsu used<br>excavator  | PC20/PC30/PC35/PC40/PC50/PC55/PC56/PC60/PC70/PC75/PC78/PC10<br>0/PC110/PC120/PC128/PC130/PC138/PC150/PC160/PC200/PC210/PC22<br>0/PC228/PC240/PC270/PC300/PC350/PC360/PC400/PC450/PC460/PC49<br>0/PC650 |
|----------------------------|--------------------------------------------------------------------------------------------------------------------------------------------------------------------------------------------------------|
| Carter used excavator      | CAT303/CAT305/CAT305.5/CAT306/CAT307/CAT308/CAT311/CAT312/C<br>AT313/CAT315/CAT318/CAT320/CAT323/CAT324/CAT325/CAT326/CAT3<br>29/CAT330/CAT336/CAT340/CAT345/CAT349/CAT375                             |
| Doosan used excavator      | DH(DX)35/55/60/70/75/80/1