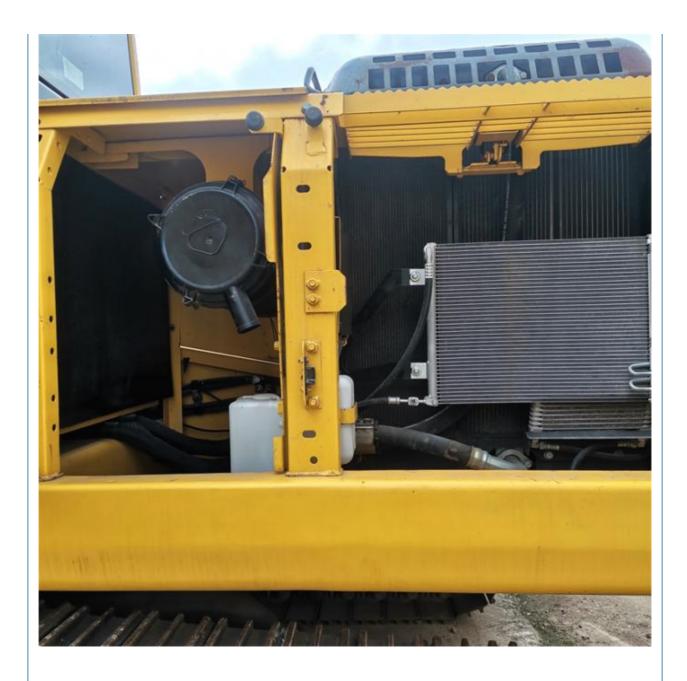

# Less Hour Used PC220 Excavator 22 Ton in Shanghai for Earth-moving Machinery in 2019

# Basic Information

- Place of Origin:
- Price:
- Japan \$27,000.00/units 1-3 units



### **Product Specification**

• Showroom Location: None • Operating Weight: 23100 KG 1 M<sup>3</sup> Bucket Capacity: • Machine Weight: 22000 KG • Hydraulic Cylinder Brand: Original • Hydraulic Pump Brand: Original • Hydraulic Valve Brand: Original Cummins . Engine Brand: 110 KW • Power: • Machinery Test Report: Provided • Video Outgoing-inspection: Provided • Core Components: Pressure Vessel, Motor, Bearing, Gear, Pump, Gearbox, Engine, PLC • Year: 2019

1815



# More Images

Working Hours:









# **Product Description**

















# Models Of Excavators We Sell

| Komatsu used<br>excavator  | PC20/PC30/PC35/PC40/PC50/PC55/PC56/PC60/PC70/PC75/PC78/PC10<br>0/PC110/PC120/PC128/PC130/PC138/PC150/PC160/PC200/PC210/PC22<br>0/PC228/PC240/PC270/PC300/PC350/PC360/PC400/PC450/PC460/PC49<br>0/PC650 |
|----------------------------|--------------------------------------------------------------------------------------------------------------------------------------------------------------------------------------------------------|
| Carter used excavator      | CAT303/CAT305/CAT305.5/CAT306/CAT307/CAT308/CAT311/CAT312/C<br>AT313/CAT315/CAT318/CAT320/CAT323/CAT324/CAT325/CAT326/CAT3<br>29/CAT330/CAT336/CAT340/CAT345/CAT349/CAT375                             |
| Doosan used excavator      | DH(DX)35/55/60/70/75/80/150/200/2