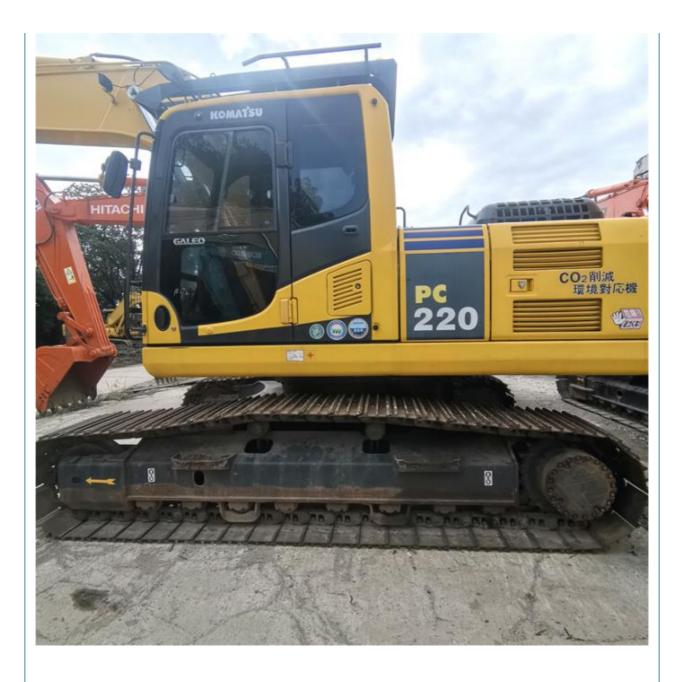

# Less Hour Used PC220 Excavator 22 Ton in Shanghai for Earth-moving Machinery in 2019

### **Product Specification**

• Showroom Location: None • Operating Weight: 23100 KG 1 M<sup>3</sup> Bucket Capacity: • Machine Weight: 22000 KG • Hydraulic Cylinder Brand: Original • Hydraulic Pump Brand: Original • Hydraulic Valve Brand: Original Cummins . Engine Brand: 110 KW • Power: • Machinery Test Report: Provided • Video Outgoing-inspection: Provided • Core Components: Pressure Vessel, Motor, Bearing, Gear, Pump, Gearbox, Engine, PLC • Year: 2019

# More Images

Working Hours: