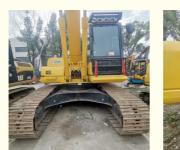

# Less Hour Used PC220 Excavator 22 Ton in Shanghai for Earth-moving Machinery in 2019

# Basic Information

- Place of Origin:
- Price:
- Japan \$27,000.00/units 1-3 units



### **Product Specification**

• Showroom Location: None • Operating Weight: 23100 KG 1 M<sup>3</sup> Bucket Capacity: • Machine Weight: 22000 KG • Hydraulic Cylinder Brand: Original • Hydraulic Pump Brand: Original • Hydraulic Valve Brand: Original Cummins . Engine Brand: 110 KW • Power: • Machinery Test Report: Provided • Video Outgoing-inspection: Provided • Core Components: Pressure Vessel, Motor, Bearing, Gear, Pump, Gearbox, Engine, PLC • Year: 2019

1815



# More Images

Working Hours:









# **Product Description**

















# Models Of Excavators We Sell

| Komatsu used<br>excavator  | PC20/PC30/PC35/PC40/PC50/PC55/PC56/PC60/PC70/PC75/PC78/PC10<br>0/PC110/PC120/PC128/PC130/PC138/PC150/PC160/PC200/PC210/PC22<br>0/PC228/PC240/PC270/PC300/PC350/PC360/PC400/PC450/PC460/PC49<br>0/PC650 |
|----------------------------|--------------------------------------------------------------------------------------------------------------------------------------------------------------------------------------------------------|
| Carter used excavator      | CAT303/CAT305/CAT305.5/CAT306/CAT307/CAT308/CAT311/CAT312/C<br>AT313/CAT315/CAT318/CAT320/CAT323/CAT324/CAT325/CAT326/CAT3<br>29/CAT330/CAT336/CAT340/CAT345/CAT349/CAT375                             |
| Doosan used excavat