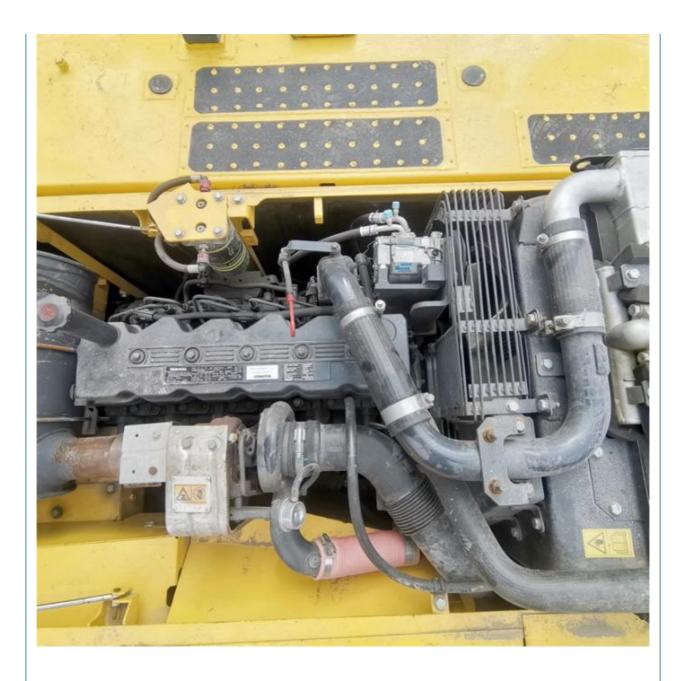

### **Product Specification**

• Showroom Location: None • Operating Weight: 23100 KG 1 M<sup>3</sup> Bucket Capacity: • Machine Weight: 22000 KG • Hydraulic Cylinder Brand: Original • Hydraulic Pump Brand: Original • Hydraulic Valve Brand: Original Cummins . Engine Brand: 110 KW • Power: • Machinery Test Report: Provided • Video Outgoing-inspection: Provided • Core Components: Pressure Vessel, Motor, Bearing, Gear, Pump, Gearbox, Engine, PLC • Year: 2019

# More Images

Working Hours: