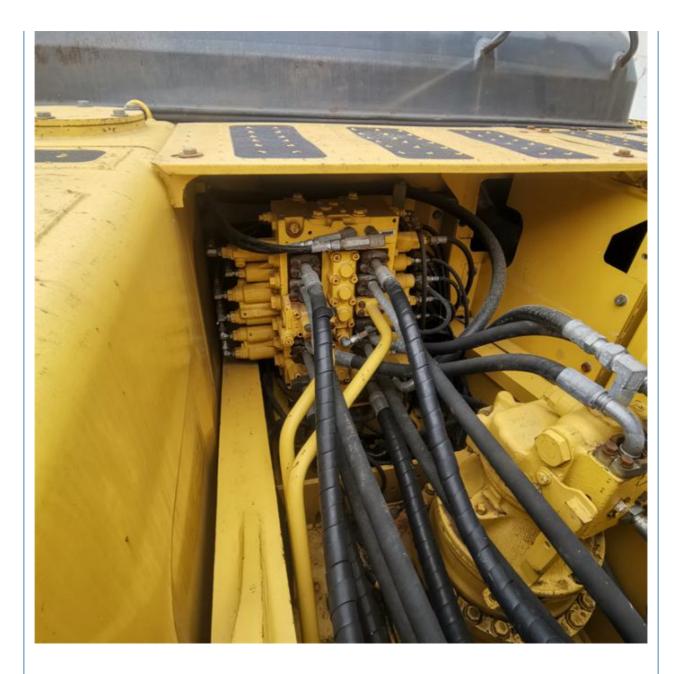

# Less Hour Used PC220 Excavator 22 Ton in Shanghai for Earth-moving Machinery in 2019

# Basic Information

- Place of Origin:
- Price:
- Japan \$27,000.00/units 1-3 units



### **Product Specification**

• Showroom Location: None • Operating Weight: 23100 KG 1 M<sup>3</sup> Bucket Capacity: • Machine Weight: 22000 KG • Hydraulic Cylinder Brand: Original • Hydraulic Pump Brand: Original • Hydraulic Valve Brand: Original Cummins . Engine Brand: 110 KW • Power: • Machinery Test Report: Provided • Video Outgoing-inspection: Provided • Core Components: Pressure Vessel, Motor, Bearing, Gear, Pump, Gearbox, Engine, PLC • Year: 2019

1815



# More Images

Working Hours:









# **Product Description**

















# Models Of Excavators We Sell

| Komatsu used<br>excavator  | PC20/PC30/PC35/PC40/PC50/PC55/PC56/PC60/PC70/PC75/PC78/PC10<br>0/PC110/PC120/PC128/PC130/PC138/PC150/PC160/PC200/PC210/PC22<br>0/PC228/PC240/PC270/PC300/PC350/PC360/PC400/PC450/PC460/PC49<br>0/PC650 |
|----------------------------|--------------------------------------------------------------------------------------------------------------------------------------------------------------------------------------------------------|
| Carter used excavator      | CAT303/CAT305/CAT305.5/CAT306/CAT307/CAT308/CAT311/CAT312/C<br>AT313/CAT315/CAT318/CAT320/CAT323/CAT324/CAT325/CAT326/CAT3<br>29/CAT330/CAT336/CAT340/CAT345/CAT349/CAT375                             |
| Doosan used excavator      | DH(DX)35/55/60/70/75/80/150/200