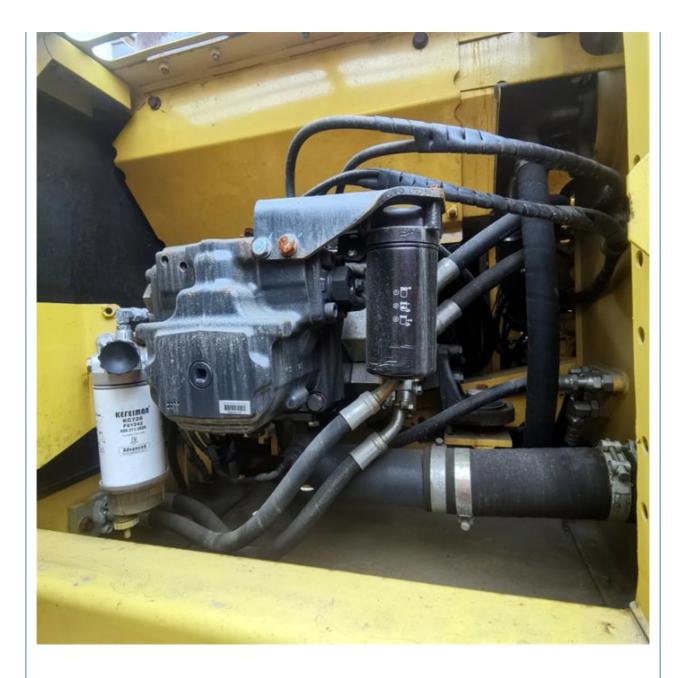

# Less Hour Used PC220 Excavator 22 Ton in Shanghai for Earth-moving Machinery in 2019

# Basic Information

- Place of Origin:
- Price:
- Japan \$27,000.00/units 1-3 units



### **Product Specification**

• Showroom Location: None • Operating Weight: 23100 KG 1 M<sup>3</sup> Bucket Capacity: • Machine Weight: 22000 KG • Hydraulic Cylinder Brand: Original • Hydraulic Pump Brand: Original • Hydraulic Valve Brand: Original Cummins . Engine Brand: 110 KW • Power: • Machinery Test Report: Provided • Video Outgoing-inspection: Provided • Core Components: Pressure Vessel, Motor, Bearing, Gear, Pump, Gearbox, Engine, PLC • Year: 2019

1815



# More Images

Working Hours:









# **Product Description**

















# Models Of Excavators We Sell

| Komatsu used<br>excavator  | PC20/PC30/PC35/PC40/PC50/PC55/PC56/PC60/PC70/PC75/PC78/PC10<br>0/PC110/PC120/PC128/PC130/PC138/PC150/PC160/PC200/PC210/PC22<br>0/PC228/PC240/PC270/PC300/PC350/PC360/PC400/PC450/PC460/PC49<br>0/PC650 |
|----------------------------|--------------------------------------------------------------------------------------------------------------------------------------------------------------------------------------------------------|
| Carter used excavator      | CAT303/CAT305/CAT305.5/CAT306/CAT307/CAT308/CAT311/CAT312/C<br>AT313/CAT315/CAT318/CAT320/CAT323/CAT324/CAT325/CAT326/CAT3<br>29/CAT330/CAT336/CAT340/CAT345/CAT349/CAT375                             |
| Doosan used excavator      | DH(DX)35/55/60/70/75/80/150/200/215