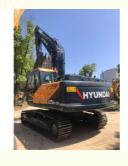

# Transport length 9.65 m HYUNDAI 225LC-9T used excavator 22 ton medium excavator in 2023

#### **Basic Information**

• Place of Origin: Korea

• Price: \$24,000.00/units 1-3 units



#### **Product Specification**

Showroom Location: None · Operating Weight: 21.7 Ton 1.0 M<sup>3</sup> . Bucket Capacity: · Machine Weight: 21700 KG **ORIGINAL**  Hydraulic Cylinder Brand: • Hydraulic Pump Brand: **ORIGINAL**  Hydraulic Valve Brand: **ORIGINAL** Cummins . Engine Brand: 140 KW • Power: • Machinery Test Report: Provided • Video Outgoing-inspection: Provided

• Core Components: Pressure Vessel, Motor, Bearing, Gear,

Pump, Gearbox, Engine, PLC

Year: 2023Working Hours: 600



## More Images









# Product Description

## **Product Description**















#### Models Of Excavators We Sell

Doosan used excavator DH(DX)35/55/60/70/75/80/150/200/215/220/225/235/260/300/350/370/420/500/530

Sany used excavator SY16/SY35/SY55/SY60/SY65/SY75/SY85/SY95/SY115/SY135/SY155/SY 205/SY215/SY235/SY265/SY305/SY335/SY365

/ZX330/ZX350/ZX360/ZX450/ZX600

Kobelco used excavator SK50/SK55/SK60/SK70/SK75/SK115/SK135/SK140/SK160/SK200/SK210/

SK230/SK235/SK250/SK260/SK330/SK350/SK450/SK460

Hyundai used R55/R60/R70/R75/R80/R110/R115/R130/R150/R200/R205/R210/R220/R2

excavator 25/R245/R305/R375/R420

Kubota used excavator 10/15/16/17/18/20/25/30/35/40/50/155/161/163/165/185

Volvo used excavator EC55/EC60/EC80/EC140/EC200/EC210/EC240/EC290/EC300/EC360/EC

380/EC460/EC480

Excavators of other