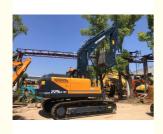

# Transport length 9.65 m HYUNDAI 225LC-9T used excavator 22 ton medium excavator in 2023

#### **Basic Information**

• Place of Origin: Korea

• Price: \$24,000.00/units 1-3 units



#### **Product Specification**

Showroom Location: None · Operating Weight: 21.7 Ton 1.0 M<sup>3</sup> . Bucket Capacity: · Machine Weight: 21700 KG **ORIGINAL**  Hydraulic Cylinder Brand: • Hydraulic Pump Brand: **ORIGINAL**  Hydraulic Valve Brand: **ORIGINAL** Cummins . Engine Brand: 140 KW • Power: • Machinery Test Report: Provided • Video Outgoing-inspection: Provided

• Core Components: Pressure Vessel, Motor, Bearing, Gear,

Pump, Gearbox, Engine, PLC

Year: 2023Working Hours: 600



## More Images









# Product Description

## **Product Description**















#### Models Of Excavators We Sell

Doosan used excavator DH(DX)35/55/60/70/75/80/150/200/215/220/225/235/260/300/350/370/420/500/530

Sany used excavator SY16/SY35/SY55/SY60/SY65/SY75/SY85/SY95/SY115/SY135/SY155/SY 205/SY215/SY235/SY265/SY305/SY335/SY365

/ZX330/ZX350/ZX360/ZX450/ZX600

Kobelco used excavator SK50/SK55/SK60/SK70/SK75/SK115/SK135/SK140/SK160/SK200/SK210/

SK230/SK235/SK250/SK260/SK330/SK350/SK450/SK460

Hyundai used R55/R60/R70/R75/R80/R110/R115/R130/R150/R200/R205/R210/R220/R2

excavator 25/R245/R305/R375/R420

Kubota used excavator 10/15/16/17/18/20/25/30/35/40/50/155/161/163/165/185

Volvo used excavator EC55/EC60/EC80/EC140/EC200/EC210/EC240/EC290/EC300/EC360/EC

380/EC460/EC480

Excavators of othe