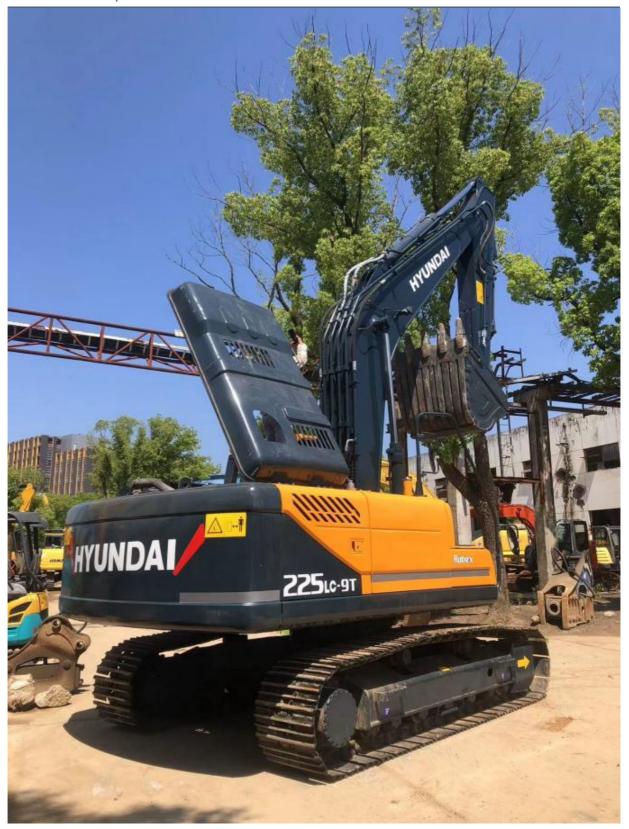

# Transport length 9.65 m HYUNDAI 225LC-9T used excavator 22 ton medium excavator in 2023

#### **Product Specification**

Showroom Location: None · Operating Weight: 21.7 Ton 1.0 M<sup>3</sup> . Bucket Capacity: · Machine Weight: 21700 KG **ORIGINAL**  Hydraulic Cylinder Brand: • Hydraulic Pump Brand: **ORIGINAL**  Hydraulic Valve Brand: **ORIGINAL** Cummins . Engine Brand: 140 KW • Power: • Machinery Test Report: Provided • Video Outgoing-inspection: Provided

• Core Components: Pressure Vessel, Motor, Bearing, Gear,

Pump, Gearbox, Engine, PLC

Year: 2023Working Hours: 600