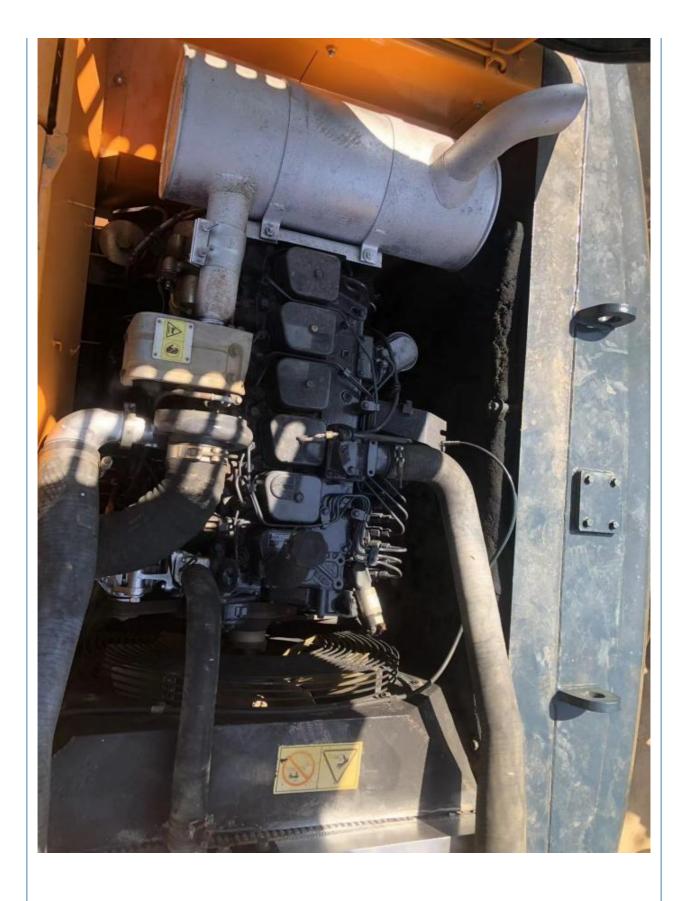

#### **Product Specification**

Showroom Location: None · Operating Weight: 21.7 Ton 1.0 M<sup>3</sup> . Bucket Capacity: · Machine Weight: 21700 KG **ORIGINAL**  Hydraulic Cylinder Brand: • Hydraulic Pump Brand: **ORIGINAL**  Hydraulic Valve Brand: **ORIGINAL** Cummins . Engine Brand: 140 KW • Power: • Machinery Test Report: Provided • Video Outgoing-inspection: Provided

• Core Components: Pressure Vessel, Motor, Bearing, Gear,

Pump, Gearbox, Engine, PLC

Year: 2023Working Hours: 600