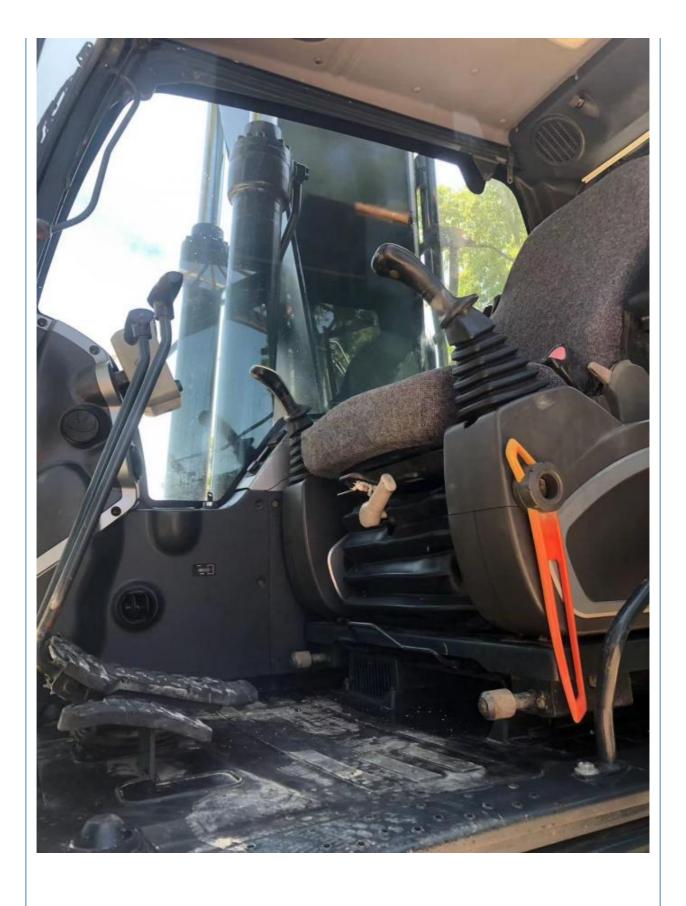

#### **Product Specification**

Showroom Location: None · Operating Weight: 21.7 Ton 1.0 M<sup>3</sup> . Bucket Capacity: · Machine Weight: 21700 KG **ORIGINAL**  Hydraulic Cylinder Brand: • Hydraulic Pump Brand: **ORIGINAL**  Hydraulic Valve Brand: **ORIGINAL** Cummins . Engine Brand: 140 KW • Power: • Machinery Test Report: Provided • Video Outgoing-inspection: Provided