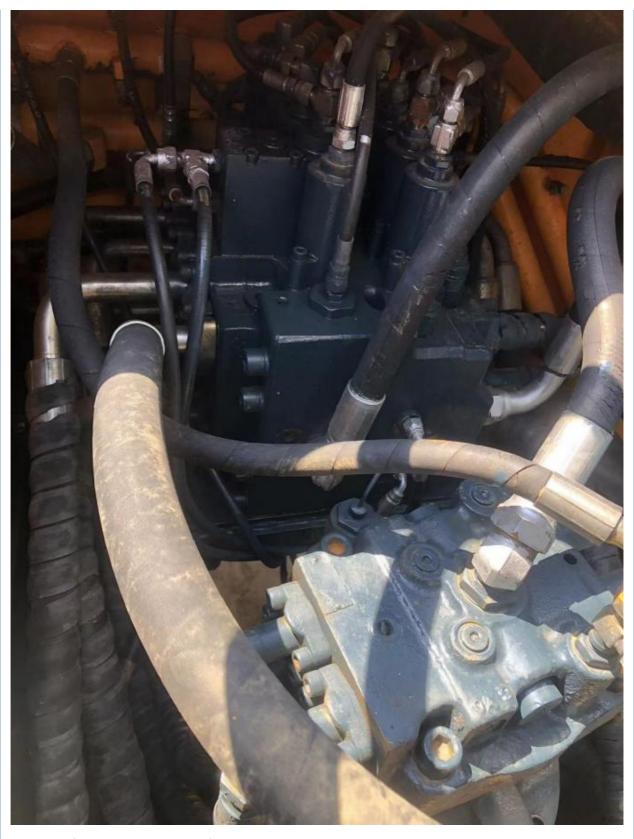

#### **Product Specification**

Showroom Location: None · Operating Weight: 21.7 Ton 1.0 M<sup>3</sup> . Bucket Capacity: · Machine Weight: 21700 KG **ORIGINAL**  Hydraulic Cylinder Brand: • Hydraulic Pump Brand: **ORIGINAL**  Hydraulic Valve Brand: **ORIGINAL** Cummins . Engine Brand: 140 KW • Power: • Machinery Test Report: Provided • Video Outgoing-inspection: Provided