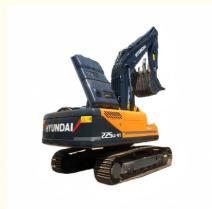

# Transport length 9.65 m HYUNDAI 225LC-9T used excavator 22 ton medium excavator in 2023

#### **Product Specification**

Showroom Location: None · Operating Weight: 21.7 Ton 1.0 M<sup>3</sup> . Bucket Capacity: · Machine Weight: 21700 KG **ORIGINAL**  Hydraulic Cylinder Brand: • Hydraulic Pump Brand: **ORIGINAL**  Hydraulic Valve Brand: **ORIGINAL** Cummins . Engine Brand: 140 KW • Power: • Machinery Test Report: Provided • Video Outgoing-inspection: Provided