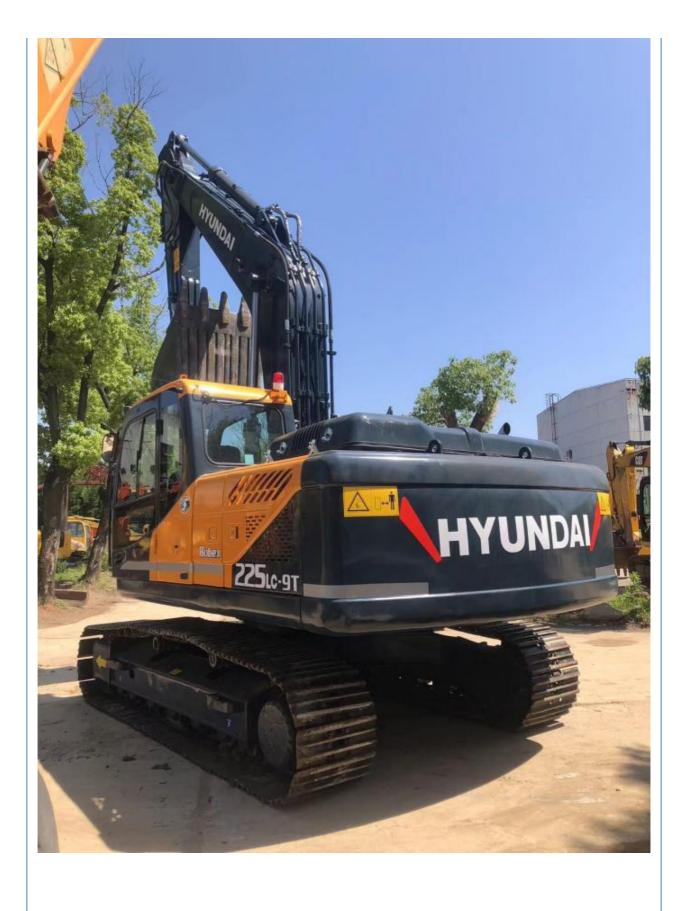

# Transport length 9.65 m HYUNDAI 225LC-9T used excavator 22 ton medium excavator in 2023

#### **Product Specification**

Showroom Location: None · Operating Weight: 21.7 Ton 1.0 M<sup>3</sup> . Bucket Capacity: · Machine Weight: 21700 KG **ORIGINAL**  Hydraulic Cylinder Brand: • Hydraulic Pump Brand: **ORIGINAL**  Hydraulic Valve Brand: **ORIGINAL** Cummins . Engine Brand: 140 KW • Power: • Machinery Test Report: Provided • Video Outgoing-inspection: Provided

• Core Components: Pressure Vessel, Motor, Bearing, Gear,

Pump, Gearbox, Engine, PLC

Year: 2023Working Hours: 600