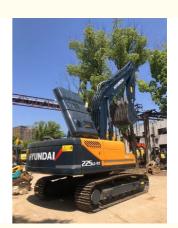

# Transport length 9.65 m HYUNDAI 225LC-9T used excavator 22 ton medium excavator in 2023

#### **Basic Information**

• Place of Origin: Korea

• Price: \$24,000.00/units 1-3 units



#### **Product Specification**

Showroom Location: None · Operating Weight: 21.7 Ton 1.0 M<sup>3</sup> . Bucket Capacity: · Machine Weight: 21700 KG **ORIGINAL**  Hydraulic Cylinder Brand: • Hydraulic Pump Brand: **ORIGINAL**  Hydraulic Valve Brand: **ORIGINAL** Cummins . Engine Brand: 140 KW • Power: • Machinery Test Report: Provided • Video Outgoing-inspection: Provided

• Core Components: Pressure Vessel, Motor, Bearing, Gear,

Pump, Gearbox, Engine, PLC

Year: 2023Working Hours: 600



## More Images









# Product Description

## **Product Description**















#### Models Of Excavators We Sell

Doosan used excavator DH(DX)35/55/60/70/75/80/150/200/215/220/225/235/260/300/350/370/420/500/530

Sany used excavator SY16/SY35/SY55/SY60/SY65/SY75/SY85/SY95/SY115/SY135/SY155/SY 205/SY215/SY235/SY265/SY305/SY335/SY365

/ZX330/ZX350/ZX360/ZX450/ZX600

Kobelco used excavator SK50/SK55/SK60/SK70/SK75/SK115/SK135/SK140/SK160/SK200/SK210/

SK230/SK235/SK250/SK260/SK330/SK350/SK450/SK460

Hyundai used R55/R60/R70/R75/R80/R110/R115/R130/R150/R200/R205/R210/R220/R2

excavator 25/R245/R305/R375/R420

Kubota used excavator 10/15/16/17/18/20/25/30/35/40/50/155/161/163/165/185

Volvo used excavator EC55/EC60/EC80/EC140/EC200/EC210/EC240/EC290/EC300/EC360/EC

380/EC460/EC480