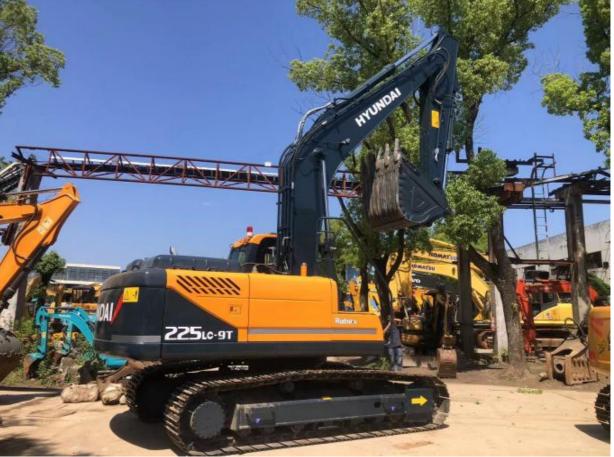

# Transport length 9.65 m HYUNDAI 225LC-9T used excavator 22 ton medium excavator in 2023

#### **Product Specification**

Showroom Location: None · Operating Weight: 21.7 Ton 1.0 M<sup>3</sup> . Bucket Capacity: · Machine Weight: 21700 KG **ORIGINAL**  Hydraulic Cylinder Brand: • Hydraulic Pump Brand: **ORIGINAL**  Hydraulic Valve Brand: **ORIGINAL** Cummins . Engine Brand: 140 KW • Power: • Machinery Test Report: Provided • Video Outgoing-inspection: Provided

• Core Components: Pressure Vessel, Motor, Bearing, Gear,

Pump, Gearbox, Engine, PLC

Year: 2023Working Hours: 600