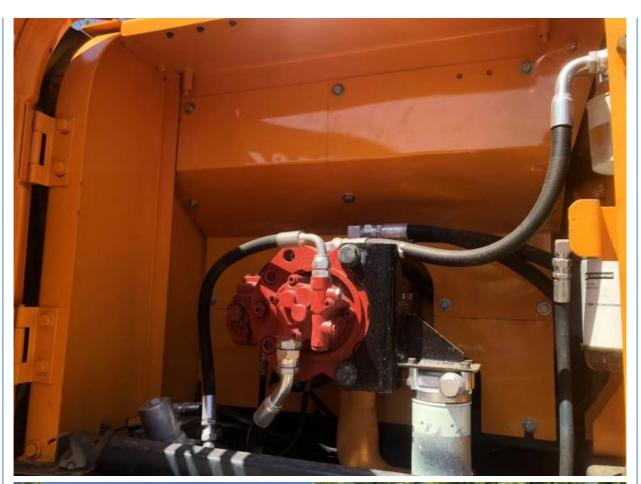

#### **Product Specification**

Showroom Location: None · Operating Weight: 21.7 Ton 1.0 M<sup>3</sup> . Bucket Capacity: · Machine Weight: 21700 KG **ORIGINAL**  Hydraulic Cylinder Brand: • Hydraulic Pump Brand: **ORIGINAL**  Hydraulic Valve Brand: **ORIGINAL** Cummins . Engine Brand: 140 KW • Power: • Machinery Test Report: Provided • Video Outgoing-inspection: Provided