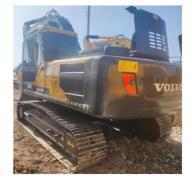

# **ORIGINAL Hydraulic Pump Used Volvo EC240 Excavator 2021 with D6D Engine Made in Korea**

## **Basic Information**

- Place of Origin:
- Price:
- Packaging Details:
- Supply Ability:

### Korea

None

1.2M<sup>3</sup>

Volvo

2021

1600

24500KG

- \$27,000.00/units 1-3 units Wooden box or Container
- 100 Unit/Units per Month



## **Product Specification**

- Showroom Location:
- Operating Weight:
- Bucket Capacity:
- Machine Weight: 20000 KG
- Hydraulic Cylinder Brand: ORIGINAL ORIGINAL
- Hydraulic Pump Brand: ORIGINAL
- Hydraulic Valve Brand:
- Engine Brand: • Power:
- 130KW • Machinery Test Report:
- Provided
- Video Outgoing-inspection: Provided Core Components: Pressure Vessel, Motor, Bearing, Gear,
- Year:
- Working Hours:



## More Images





Pump, Gearbox, Engine, PLC





# Product Description



**Our Product Introduction** 











### Models Of Excavators We Sell

# Company Profile

Shanghai Kaishu Machinery Equipment Co., Ltd was established in 2017, we have our own factory which covers an area of 67,000 square meters, with 200 employees. As a leading used excavator supplier in China, Shanghai