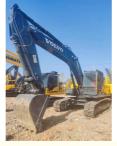

# **ORIGINAL Hydraulic Pump Used Volvo EC240 Excavator 2021 with D6D Engine Made in Korea**

## **Basic Information**

- Place of Origin:
- Price:
- Packaging Details:
- Supply Ability:

### Korea

None

1.2M<sup>3</sup>

Volvo

2021

1600

24500KG

- \$27,000.00/units 1-3 units Wooden box or Container
- 100 Unit/Units per Month



## **Product Specification**

- Showroom Location:
- Operating Weight:
- Bucket Capacity:
- Machine Weight: 20000 KG
- Hydraulic Cylinder Brand: ORIGINAL ORIGINAL
- Hydraulic Pump Brand: ORIGINAL
- Hydraulic Valve Brand:
- Engine Brand: • Power:
- 130KW • Machinery Test Report:
- Provided
- Video Outgoing-inspection: Provided Core Components: Pressure Vessel, Motor, Bearing, Gear,
- Year:
- Working Hours:



## More Images





Pump, Gearbox, Engine, PLC





# Product Description



**Our Product Introduction** 











### Models Of Excavators We Sell

# Company Profile

Shanghai Kaishu Machinery Equipment Co., Ltd was established in 2017, we have our own factory which covers an area of 67,000 square meters, with 200 employees. As a leading used excavator supplier in China, Shanghai Kaishu Machinery Equipment Co., Ltd has numerous construction machinery. Our teams are composed of a purchasing team, a technical support team, a vehicle-parts supply center, a foreign trade sales team and a quality testing center.

trade sales team and a quality testing center. Our full range of products include: used excavators, used loaders, used graders, used bulldozers, used forklifts, used cranes and other used constructi