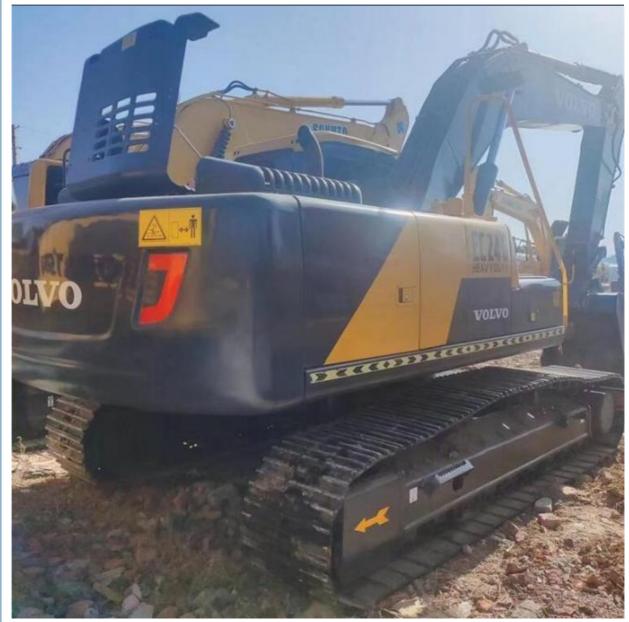

## **Product Specification**

- Showroom Location:
- Operating Weight:
- Bucket Capacity:
- Machine Weight: 20000 KG
- Hydraulic Cylinder Brand: ORIGINAL ORIGINAL
- Hydraulic Pump Brand: ORIGINAL
- Hydraulic Valve Brand:
- Engine Brand: • Power:
- 130KW • Machinery Test Report:
- Provided
- Video Outgoing-inspection: Provided Core Components: Pressure Vessel, Motor, Bearing, Gear,
- Year:
- Working Hours:

## More Images

Pump, Gearbox, Engine, PLC