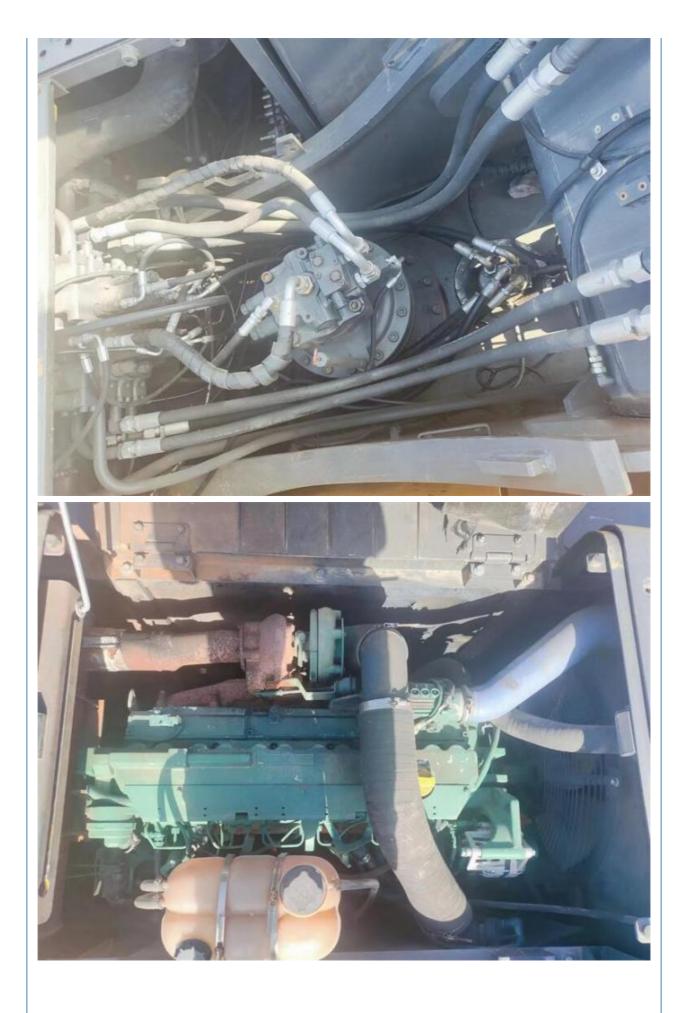

## **Product Specification**

- Showroom Location:
- Operating Weight:
- Bucket Capacity:
- Machine Weight: 20000 KG
- Hydraulic Cylinder Brand: ORIGINAL ORIGINAL
- Hydraulic Pump Brand: ORIGINAL
- Hydraulic Valve Brand:
- Engine Brand: • Power:
- 130KW • Machinery Test Report:
- Provided
- Video Outgoing-inspection: Provided Core Components: Pressure Vessel, Motor, Bearing, Gear,
- Year:
- Working Hours:

## More Images

Pump, Gearbox, Engine, PLC