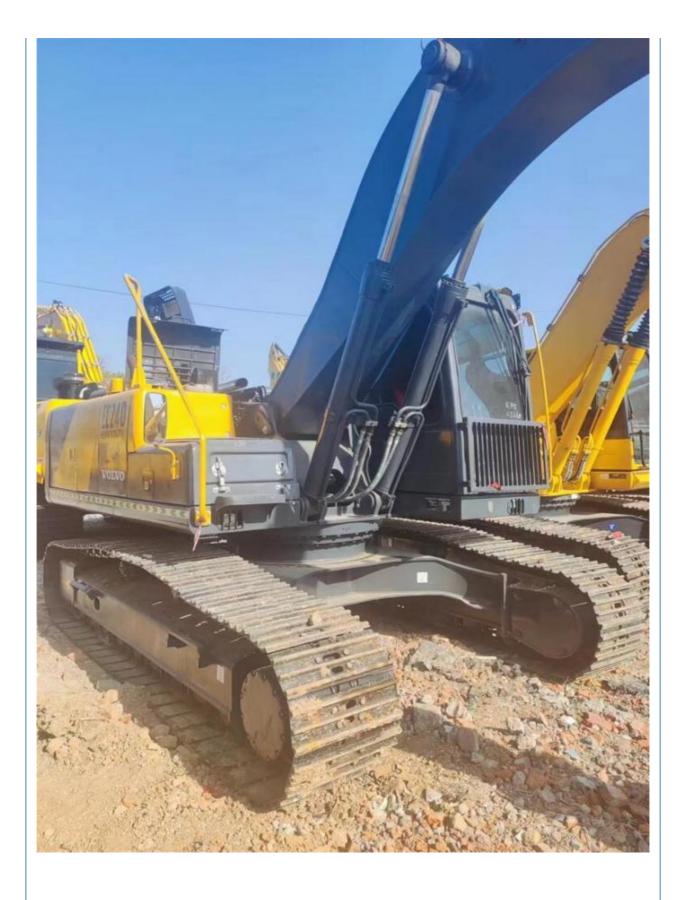

## **Product Specification**

- Showroom Location:
- Operating Weight:
- Bucket Capacity:
- Machine Weight: 20000 KG
- Hydraulic Cylinder Brand: ORIGINAL ORIGINAL
- Hydraulic Pump Brand: ORIGINAL
- Hydraulic Valve Brand:
- Engine Brand: • Power:
- 130KW • Machinery Test Report:
- Provided
- Video Outgoing-inspection: Provided Core Components: Pressure Vessel, Motor, Bearing, Gear,
- Year:
- Working Hours:

## More Images

Pump, Gearbox, Engine, PLC