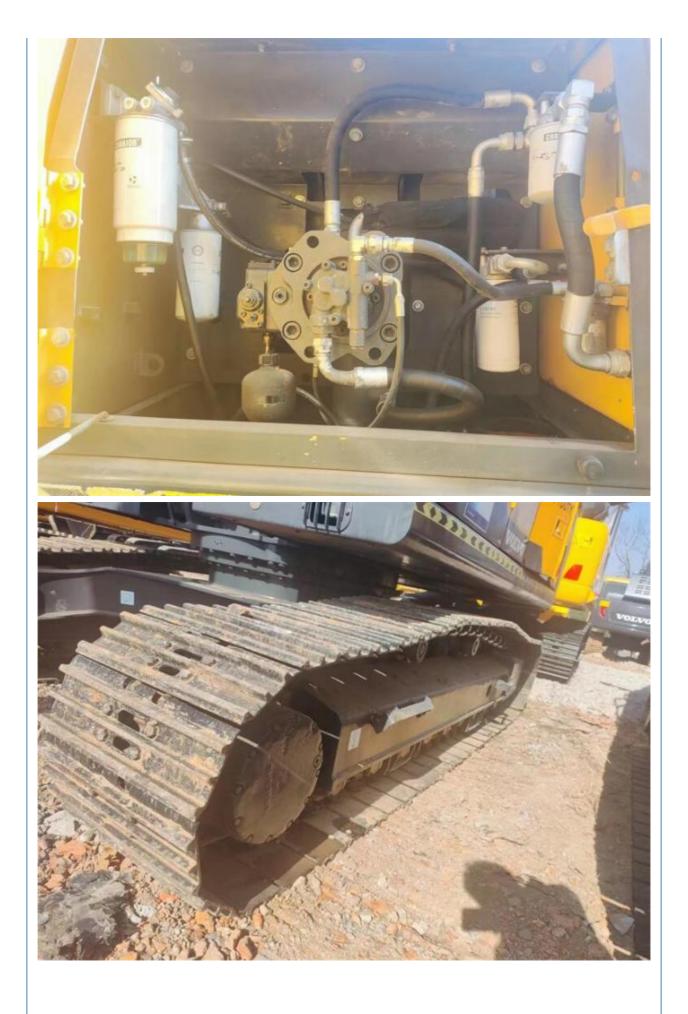

## **Product Specification**

- Showroom Location:
- Operating Weight:
- Bucket Capacity:
- Machine Weight: 20000 KG
- Hydraulic Cylinder Brand: ORIGINAL ORIGINAL
- Hydraulic Pump Brand: ORIGINAL
- Hydraulic Valve Brand:
- Engine Brand: • Power:
- 130KW • Machinery Test Report:
- Provided
- Video Outgoing-inspection: Provided Core Components: Pressure Vessel, Motor, Bearing, Gear,
- Year:
- Working Hours:

## More Images

Pump, Gearbox, Engine, PLC