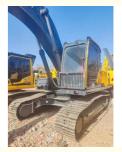

## **Product Specification**

- Showroom Location:
- Operating Weight:
- Bucket Capacity:
- Machine Weight: 20000 KG
- Hydraulic Cylinder Brand: ORIGINAL ORIGINAL
- Hydraulic Pump Brand: ORIGINAL
- Hydraulic Valve Brand:
- Engine Brand: • Power:
- 130KW • Machinery Test Report:
- Provided
- Video Outgoing-inspection: Provided Core Components: Pressure Vessel, Motor, Bearing, Gear,
- Year:
- Working Hours:

## More Images

Pump, Gearbox, Engine, PLC