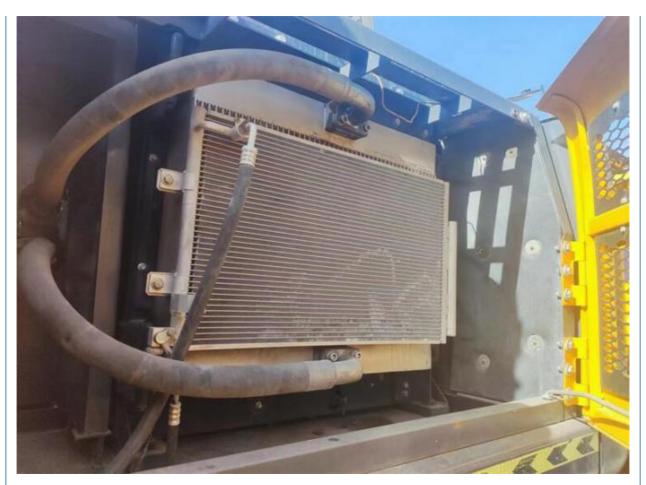

## **Product Specification**

- Showroom Location:
- Operating Weight:
- Bucket Capacity:
- Machine Weight: 20000 KG
- Hydraulic Cylinder Brand: ORIGINAL ORIGINAL
- Hydraulic Pump Brand: ORIGINAL
- Hydraulic Valve Brand:
- Engine Brand: • Power:
- 130KW • Machinery Test Report:
- Provided
- Video Outgoing-inspection: Provided Core Components: Pressure Vessel, Motor, Bearing, Gear,
- Year:
- Working Hours:

## More Images

Pump, Gearbox, Engine, PLC