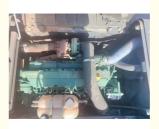

## **Product Specification**

- Showroom Location:
- Operating Weight:
- Bucket Capacity:
- Machine Weight: 20000 KG
- Hydraulic Cylinder Brand: ORIGINAL ORIGINAL
- Hydraulic Pump Brand: ORIGINAL
- Hydraulic Valve Brand:
- Engine Brand: • Power:
- 130KW • Machinery Test Report:
- Provided
- Video Outgoing-inspection: Provided Core Components: Pressure Vessel, Motor, Bearing, Gear,
- Year:
- Working Hours:

## More Images

Pump, Gearbox, Engine, PLC