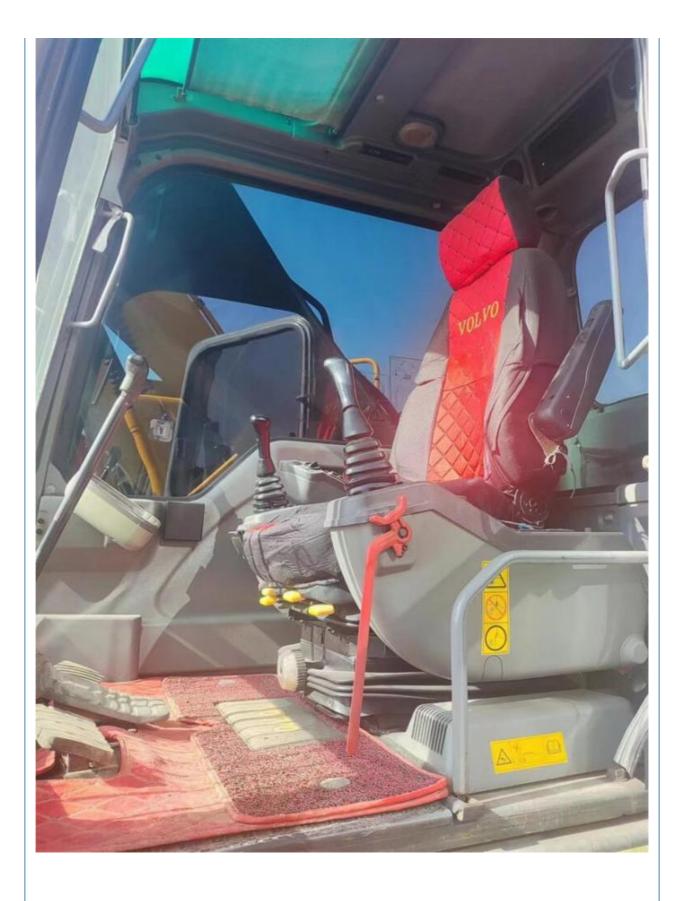

## **Product Specification**

- Showroom Location:
- Operating Weight:
- Bucket Capacity:
- Machine Weight: 20000 KG
- Hydraulic Cylinder Brand: ORIGINAL ORIGINAL
- Hydraulic Pump Brand: ORIGINAL
- Hydraulic Valve Brand:
- Engine Brand: • Power:
- 130KW • Machinery Test Report:
- Provided
- Video Outgoing-inspection: Provided Core Components: Pressure Vessel, Motor, Bearing, Gear,
- Year:
- Working Hours:

## More Images

Pump, Gearbox, Engine, PLC