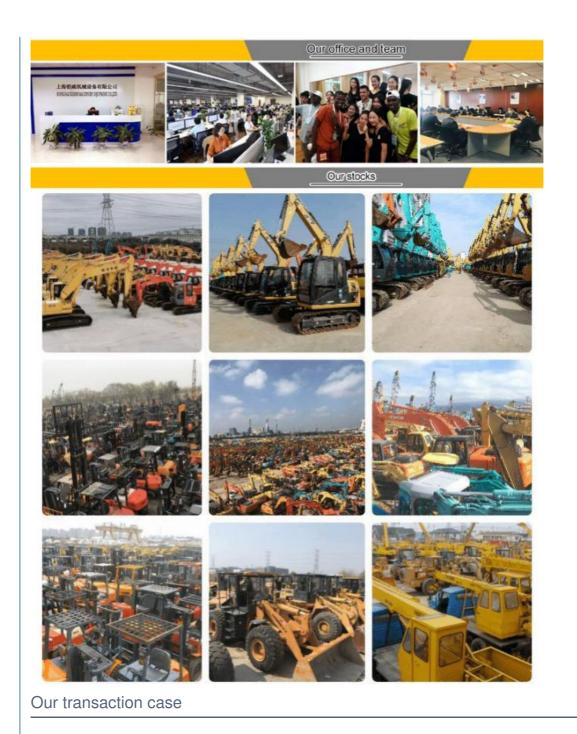

# Company Profile

Shanghai Kaishu Machinery Equipment Co., Ltd was established in 2017, we have our own factory which covers an area of 67,000 square meters, with 200 employees. As a leading used excavator supplier in China, Shanghai Kaishu Machinery Equipment Co., Ltd has numerous construction machinery. Our teams are composed of a purchasing team, a technical support team, a vehicle-parts supply center, a foreign trade sales team and a quality testing center.

trade sales team and a quality testing center. Our full range of products include: used excavators, used loaders, used graders, used bulldozers, used forklifts, used cranes and other used construction machinery products. Our engineering machines are mainly from China, the United States, Japan, South Korea and other manufacturing countries, quality assurance is our hallmark. Our machines are sold to many regions at home and abroad, and we have rich export experience.

In order to serve our customers better, we deal in three(3) thousand units of construction machinery all year round and ensure delivery within 7-30 days after payment. Our team can serve you around the clock (24/7) and we hope to build a long-term business relationship with you.