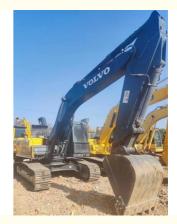

# **ORIGINAL Hydraulic Pump Used Volvo EC240 Excavator 2021 with D6D Engine Made in Korea**

## **Basic Information**

- Place of Origin:
- Price:
- Packaging Details:
- Supply Ability:

### Korea

None

1.2M<sup>3</sup>

Volvo

2021

1600

24500KG

- \$27,000.00/units 1-3 units Wooden box or Container
- 100 Unit/Units per Month



## **Product Specification**

- Showroom Location:
- Operating Weight:
- Bucket Capacity:
- Machine Weight: 20000 KG
- Hydraulic Cylinder Brand: ORIGINAL ORIGINAL
- Hydraulic Pump Brand: ORIGINAL
- Hydraulic Valve Brand:
- Engine Brand: • Power:
- 130KW • Machinery Test Report:
- Provided
- Video Outgoing-inspection: Provided Core Components: Pressure Vessel, Motor, Bearing, Gear,
- Year:
- Working Hours:



## More Images





Pump, Gearbox, Engine, PLC





# Product Description



**Our Product Introduction** 











### Models Of Excavators We Sell

# Company Profile

Shanghai Kaishu Machinery Equipment Co., Ltd was established in 2017, we have our own factory which covers an area of 67,000 square meters, with 200 employees. As a leading used excavator supplier in China, Shanghai Kaishu Machinery Equipment Co., Ltd has numerous construction machinery. Our teams are composed of a purchasing team, a technical support team, a vehicle-parts supply center, a foreign trade sales team and a quality testing center.

trade sales team and a quality testing center. Our full range of products include: used excavators, used loaders, used graders, used bulldozers, used forklifts, used cranes and o