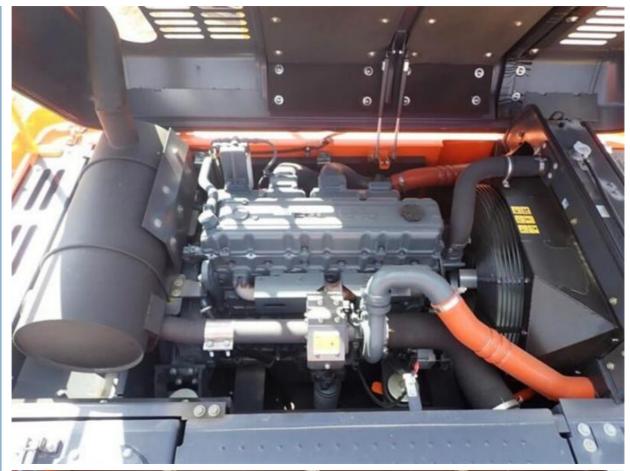

### **Product Specification**

Showroom Location: None · Operating Weight: 29500 KG 1.27 M<sup>3</sup> . Bucket Capacity: · Machine Weight: 30000 KG • Hydraulic Cylinder Brand: Original • Hydraulic Pump Brand: Original • Hydraulic Valve Brand: Original . Engine Brand: Doosan 151 KW • Power: • Machinery Test Report: Provided • Video Outgoing-inspection: Provided

• Core Components: Pressure Vessel, Motor, Bearing, Gear,

Pump, Gearbox, Engine, PLC

Year: 2020Working Hours: 1200