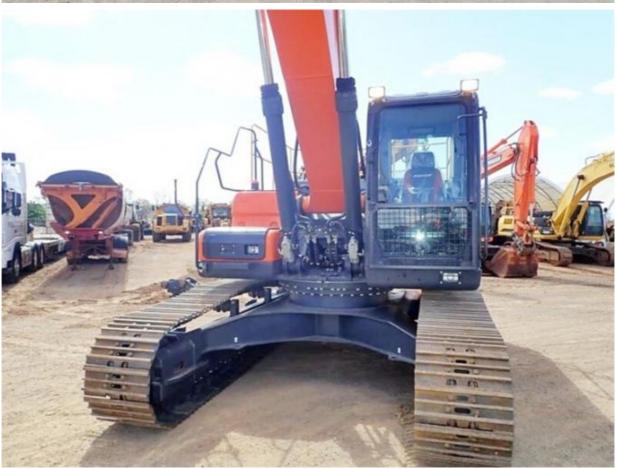

# Second Hand Doosan DX300 Excavator 30 Ton in Good Working Condition for Earth-Moving

#### **Basic Information**

Place of Origin: South Korea

• Price: \$33,000.00/units 1-3 units



### **Product Specification**

Showroom Location: None · Operating Weight: 29500 KG 1.27 M<sup>3</sup> . Bucket Capacity: · Machine Weight: 30000 KG • Hydraulic Cylinder Brand: Original • Hydraulic Pump Brand: Original • Hydraulic Valve Brand: Original . Engine Brand: Doosan 151 KW • Power: • Machinery Test Report: Provided • Video Outgoing-inspection: Provided

• Core Components: Pressure Vessel, Motor, Bearing, Gear,

Pump, Gearbox, Engine, PLC

Year: 2020Working Hours: 1200



## More Images









# **Product Description**













# Models Of Excavators We Sell

Komatsu used excavator

PC20/PC30/PC35/PC40/PC50/PC55/PC56/PC60/PC70/PC75/PC78/PC10 0/PC110/PC120/PC128/PC130/PC138/PC150/PC160/PC200/PC210/PC22 0/PC228/PC240/PC270/PC300/PC350/PC360/PC400/PC450/PC460/PC49 0/PC650

CAT303/CAT305/CAT305.5/CAT306/CAT307/CAT308/CAT311/CAT312/C AT313/CAT315/CAT318/CAT320/CAT323/CAT324/CAT325/CAT326/CAT3 Carter used excavator 29/CAT330/CAT336/CAT340/CAT345/CAT349/CAT375 DH(DX)35/55/60/70/75/80/150/200/215/220/225/235/260/300/350/370/420/ Doosan used excavator 500/530 SY16/SY35/SY55/SY60/SY65/SY75/SY85/SY95/SY115/SY135/SY155/SY Sany used excavator 205/SY215/SY235/SY265/SY305/SY335/SY365 EX50/EX55/EX60/EX100/EX120/EX200/ZX50/ZX55/ZX60/ZX70/ZX75/ZX1 Hitachi used excavator 20/ZX125/ZX130/ZX135/ZX200/ZX210/ZX230/ZX240/ZX250/