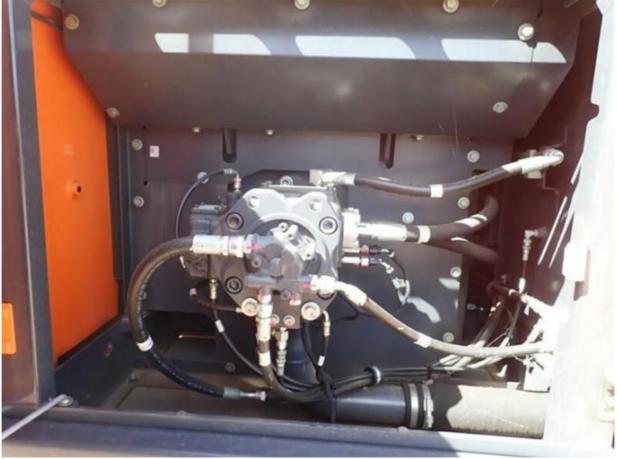

### **Product Specification**

Showroom Location: None · Operating Weight: 29500 KG 1.27 M<sup>3</sup> . Bucket Capacity: · Machine Weight: 30000 KG • Hydraulic Cylinder Brand: Original • Hydraulic Pump Brand: Original • Hydraulic Valve Brand: Original . Engine Brand: Doosan 151 KW • Power: • Machinery Test Report: Provided • Video Outgoing-inspection: Provided

• Core Components: Pressure Vessel, Motor, Bearing, Gear,

Pump, Gearbox, Engine, PLC

Year: 2020Working Hours: 1200