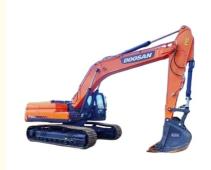

# Second Hand Doosan DX300 Excavator 30 Ton in Good Working Condition for Earth-Moving

### **Product Specification**

Showroom Location: None · Operating Weight: 29500 KG 1.27 M<sup>3</sup> . Bucket Capacity: · Machine Weight: 30000 KG • Hydraulic Cylinder Brand: Original • Hydraulic Pump Brand: Original • Hydraulic Valve Brand: Original . Engine Brand: Doosan 151 KW • Power: • Machinery Test Report: Provided • Video Outgoing-inspection: Provided

• Core Components: Pressure Vessel, Motor, Bearing, Gear,

Pump, Gearbox, Engine, PLC

Year: 2020Working Hours: 1200