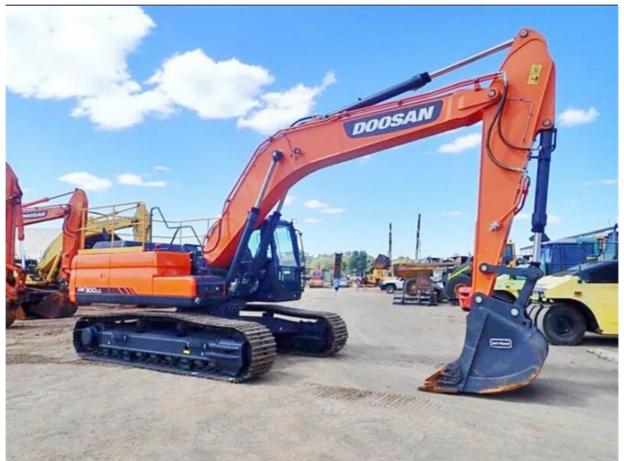

# Second Hand Doosan DX300 Excavator 30 Ton in Good Working Condition for Earth-Moving

### **Product Specification**

Showroom Location: None · Operating Weight: 29500 KG 1.27 M<sup>3</sup> . Bucket Capacity: · Machine Weight: 30000 KG • Hydraulic Cylinder Brand: Original • Hydraulic Pump Brand: Original • Hydraulic Valve Brand: Original . Engine Brand: Doosan 151 KW • Power: • Machinery Test Report: Provided • Video Outgoing-inspection: Provided

• Core Components: Pressure Vessel, Motor, Bearing, Gear,

Pump, Gearbox, Engine, PLC

Year: 2020Working Hours: 1200