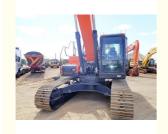

# Second Hand Doosan DX300 Excavator 30 Ton in Good Working Condition for Earth-Moving

#### **Basic Information**

Place of Origin: South Korea

• Price: \$33,000.00/units 1-3 units



### **Product Specification**

Showroom Location: None · Operating Weight: 29500 KG 1.27 M<sup>3</sup> . Bucket Capacity: · Machine Weight: 30000 KG • Hydraulic Cylinder Brand: Original • Hydraulic Pump Brand: Original • Hydraulic Valve Brand: Original . Engine Brand: Doosan 151 KW • Power: • Machinery Test Report: Provided • Video Outgoing-inspection: Provided

• Core Components: Pressure Vessel, Motor, Bearing, Gear,

Pump, Gearbox, Engine, PLC

Year: 2020Working Hours: 1200



## More Images









# **Product Description**













# Models Of Excavators We Sell

Komatsu used excavator

PC20/PC30/PC35/PC40/PC50/PC55/PC56/PC60/PC70/PC75/PC78/PC10 0/PC110/PC120/PC128/PC130/PC138/PC150/PC160/PC200/PC210/PC22 0/PC228/PC240/PC270/PC300/PC350/PC360/PC400/PC450/PC460/PC49 0/PC650

CAT303/CAT305/CAT305.5/CAT306/CAT307/CAT308/CAT311/CAT312/C AT313/CAT315/CAT318/CAT320/CAT323/CAT324/CAT325/CAT326/CAT3 Carter used excavator 29/CAT330/CAT336/CAT340/CAT345/CAT349/CAT375 DH(DX)35/55/60/70/75/80/150/200/215/220/225/235/260/300/350/370/420/ Doosan used excavator 500/530 SY16/SY35/SY55/SY60/SY65/SY75/SY85/SY95/SY115/SY135/SY155/SY Sany used excavator 205/SY215/SY235/SY265/SY305/SY335/SY365 EX50/EX55/EX60/EX100/EX120/EX200/ZX50/ZX55/ZX60/ZX70/ZX75/ZX1 Hitachi used excavator 20/ZX125/ZX130