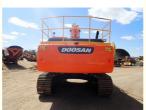

# Second Hand Doosan DX300 Excavator 30 Ton in Good Working Condition for Earth-Moving

#### **Basic Information**

Place of Origin: South Korea

• Price: \$33,000.00/units 1-3 units



### **Product Specification**

Showroom Location: None · Operating Weight: 29500 KG 1.27 M<sup>3</sup> . Bucket Capacity: · Machine Weight: 30000 KG • Hydraulic Cylinder Brand: Original • Hydraulic Pump Brand: Original • Hydraulic Valve Brand: Original . Engine Brand: Doosan 151 KW • Power: • Machinery Test Report: Provided • Video Outgoing-inspection: Provided

• Core Components: Pressure Vessel, Motor, Bearing, Gear,

Pump, Gearbox, Engine, PLC

Year: 2020Working Hours: 1200



## More Images









# **Product Description**













# Models Of Excavators We Sell

Komatsu used excavator

PC20/PC30/PC35/PC40/PC50/PC55/PC56/PC60/PC70/PC75/PC78/PC10 0/PC110/PC120/PC128/PC130/PC138/PC150/PC160/PC200/PC210/PC22 0/PC228/PC240/PC270/PC300/PC350/PC360/PC400/PC450/PC460/PC49 0/PC650

CAT303/CAT305/CAT305.5/CAT306/CAT307/CAT308/CAT311/CAT312/C AT313/CAT315/CAT318/CAT320/CAT323/CAT324/CAT325/CAT326/CAT3 Carter used excavator 29/CAT330/CAT336/CAT340/CAT345/CAT349/CAT375 DH(DX)35/55/60/70/75/80/150/200/215/220/225/235/260/300/350/370/420/ Doosan used excavator 500/530 SY16/SY35/SY55/SY60/SY65/SY75/SY85/SY95/SY115/SY135/SY155/SY Sany used excavator 205/SY215/SY235/SY265/SY305/SY335/SY365 EX50/EX55/EX60/EX100/EX120/EX200/ZX50/ZX55/ZX60/ZX70/ZX75/ZX1 Hitachi used excavator 20/ZX125/ZX130/Z