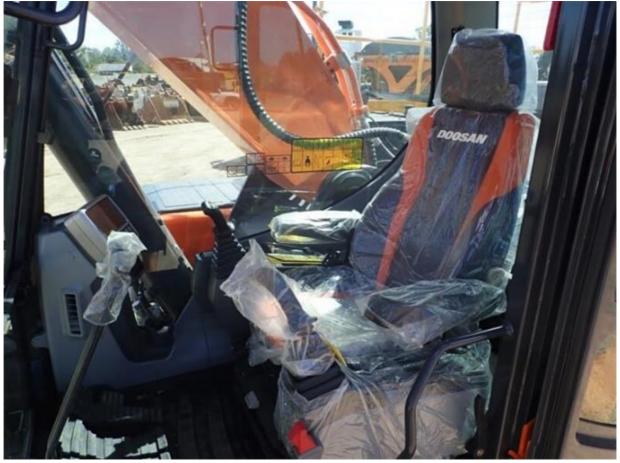

# Second Hand Doosan DX300 Excavator 30 Ton in Good Working Condition for Earth-Moving

### **Product Specification**

Showroom Location: None · Operating Weight: 29500 KG 1.27 M<sup>3</sup> . Bucket Capacity: · Machine Weight: 30000 KG • Hydraulic Cylinder Brand: Original • Hydraulic Pump Brand: Original • Hydraulic Valve Brand: Original . Engine Brand: Doosan 151 KW • Power: • Machinery Test Report: Provided • Video Outgoing-inspection: Provided

• Core Components: Pressure Vessel, Motor, Bearing, Gear,

Pump, Gearbox, Engine, PLC

Year: 2020Working Hours: 1200