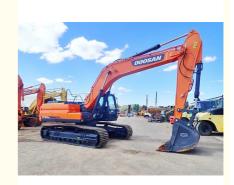

# Second Hand Doosan DX300 Excavator 30 Ton in Good Working Condition for Earth-Moving

### **Product Specification**

Showroom Location: None · Operating Weight: 29500 KG 1.27 M<sup>3</sup> . Bucket Capacity: · Machine Weight: 30000 KG • Hydraulic Cylinder Brand: Original • Hydraulic Pump Brand: Original • Hydraulic Valve Brand: Original . Engine Brand: Doosan 151 KW • Power: • Machinery Test Report: Provided • Video Outgoing-inspection: Provided

• Core Components: Pressure Vessel, Motor, Bearing, Gear,

Pump, Gearbox, Engine, PLC

Year: 2020Working Hours: 1200