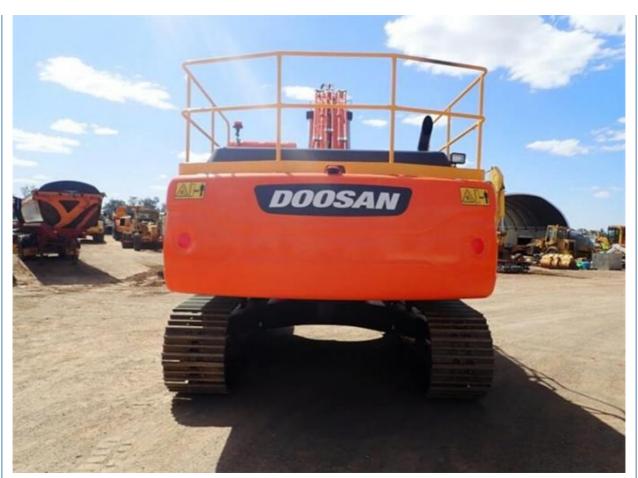

# Second Hand Doosan DX300 Excavator 30 Ton in Good Working Condition for Earth-Moving

### **Product Specification**

Showroom Location: None · Operating Weight: 29500 KG 1.27 M<sup>3</sup> . Bucket Capacity: · Machine Weight: 30000 KG • Hydraulic Cylinder Brand: Original • Hydraulic Pump Brand: Original • Hydraulic Valve Brand: Original . Engine Brand: Doosan 151 KW • Power: • Machinery Test Report: Provided • Video Outgoing-inspection: Provided

• Core Components: Pressure Vessel, Motor, Bearing, Gear,

Pump, Gearbox, Engine, PLC

Year: 2020Working Hours: 1200