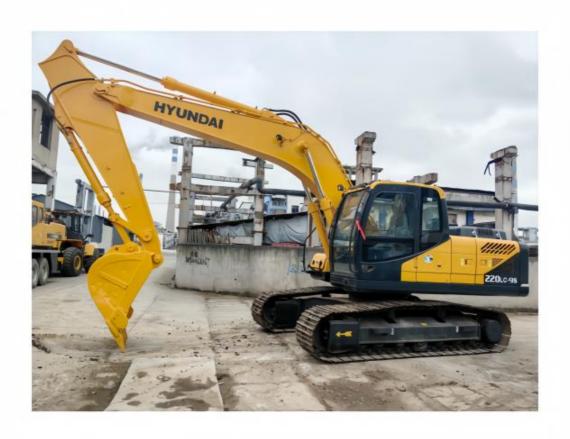

# Hyundai 220LC-9s Excavator Loader with 1.05 m3 Bucket Capacity and 800 Working Hours

#### **Product Specification**

Showroom Location: None · Operating Weight: 22.5 Ton 1.05 M<sup>3</sup> . Bucket Capacity: · Machine Weight: 22570 KG Hydraulic Cylinder Brand: **ORIGINAL** • Hydraulic Pump Brand: **ORIGINAL**  Hydraulic Valve Brand: **ORIGINAL** . Engine Brand: Cummins 112 KW • Power: • Machinery Test Report: Provided • Video Outgoing-inspection: Provided

• Core Components: Pressure Vessel, Motor, Bearing, Gear,

Pump, Gearbox, Engine, PLC

Year: 2023Working Hours: 800