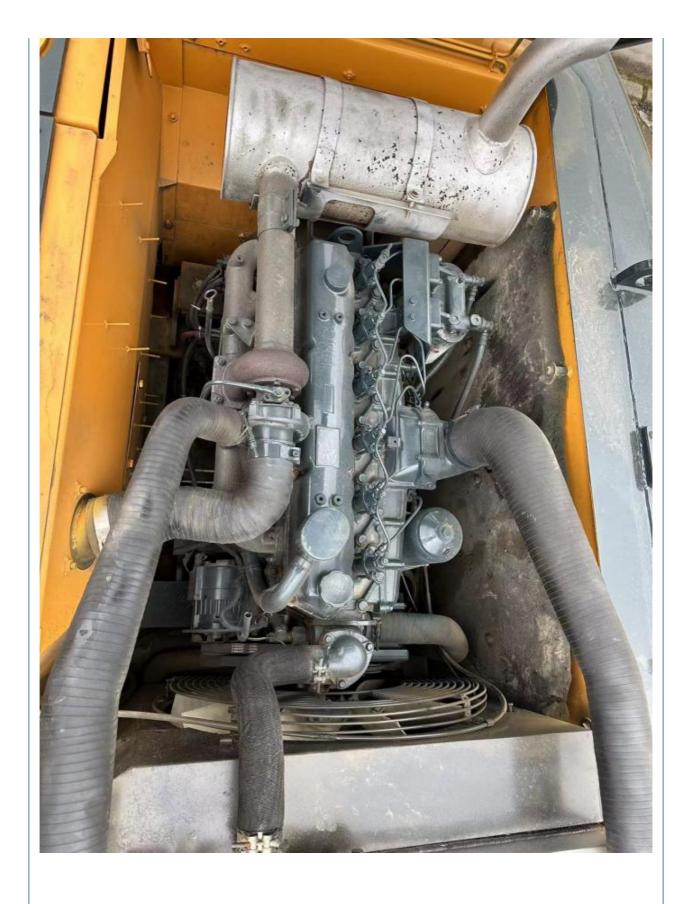

#### **Product Specification**

Showroom Location: None · Operating Weight: 22.5 Ton 1.05 M<sup>3</sup> . Bucket Capacity: · Machine Weight: 22570 KG Hydraulic Cylinder Brand: **ORIGINAL** • Hydraulic Pump Brand: **ORIGINAL**  Hydraulic Valve Brand: **ORIGINAL** . Engine Brand: Cummins 112 KW • Power: • Machinery Test Report: Provided • Video Outgoing-inspection: Provided

• Core Components: Pressure Vessel, Motor, Bearing, Gear,

Pump, Gearbox, Engine, PLC

Year: 2023Working Hours: 800