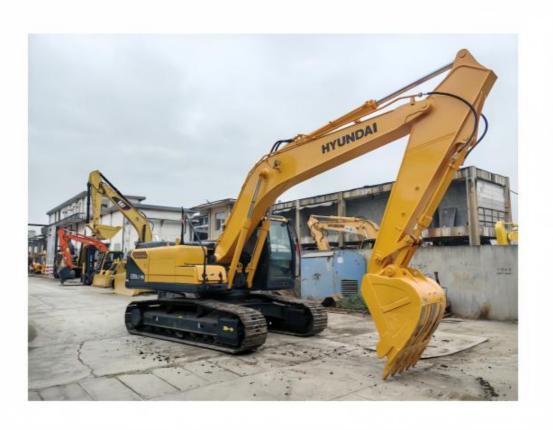

# Hyundai 220LC-9s Excavator Loader with 1.05 m3 Bucket Capacity and 800 Working Hours

#### **Product Specification**

Showroom Location: None · Operating Weight: 22.5 Ton 1.05 M<sup>3</sup> . Bucket Capacity: · Machine Weight: 22570 KG Hydraulic Cylinder Brand: **ORIGINAL** • Hydraulic Pump Brand: **ORIGINAL**  Hydraulic Valve Brand: **ORIGINAL** . Engine Brand: Cummins 112 KW • Power: • Machinery Test Report: Provided • Video Outgoing-inspection: Provided

• Core Components: Pressure Vessel, Motor, Bearing, Gear,

Pump, Gearbox, Engine, PLC

Year: 2023Working Hours: 800