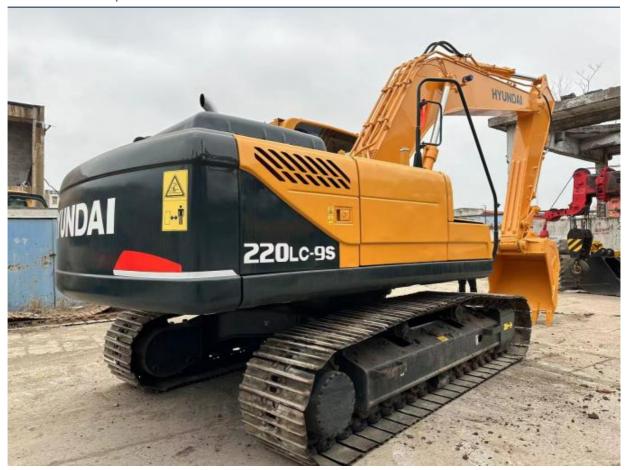

# Hyundai 220LC-9s Excavator Loader with 1.05 m3 Bucket Capacity and 800 Working Hours

#### **Product Specification**

Showroom Location: None · Operating Weight: 22.5 Ton 1.05 M<sup>3</sup> . Bucket Capacity: · Machine Weight: 22570 KG Hydraulic Cylinder Brand: **ORIGINAL** • Hydraulic Pump Brand: **ORIGINAL**  Hydraulic Valve Brand: **ORIGINAL** . Engine Brand: Cummins 112 KW • Power: • Machinery Test Report: Provided • Video Outgoing-inspection: Provided

• Core Components: Pressure Vessel, Motor, Bearing, Gear,

Pump, Gearbox, Engine, PLC

Year: 2023Working Hours: 800