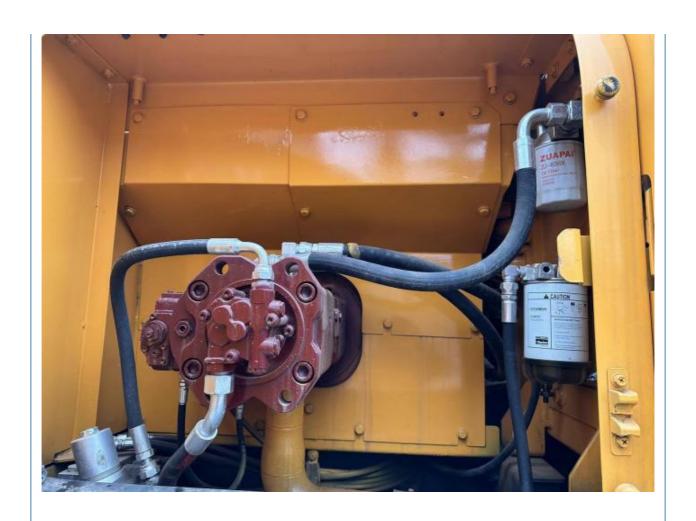

# Hyundai 220LC-9s Excavator Loader with 1.05 m3 Bucket Capacity and 800 Working Hours

#### **Basic Information**

Place of Origin: Korea

• Price: \$24,000.00/units 1-3 units



#### **Product Specification**

Showroom Location: None · Operating Weight: 22.5 Ton 1.05 M<sup>3</sup> . Bucket Capacity: · Machine Weight: 22570 KG Hydraulic Cylinder Brand: **ORIGINAL** • Hydraulic Pump Brand: **ORIGINAL**  Hydraulic Valve Brand: **ORIGINAL** . Engine Brand: Cummins 112 KW • Power: • Machinery Test Report: Provided • Video Outgoing-inspection: Provided

• Core Components: Pressure Vessel, Motor, Bearing, Gear,

Pump, Gearbox, Engine, PLC

Year: 2023Working Hours: 800



## More Images









# Product Description

# **Product Description**





















## Models Of Excavators We Sell

Komatsu used excavator

PC20/PC30/PC35/PC40/PC50/PC55/PC56/PC60/PC70/PC75/PC78/PC10 0/PC110/PC120/PC128/PC130/PC138/PC150/PC160/PC200/PC210/PC22 0/PC228/PC240/PC270/PC300/PC350/PC360/PC400/PC450/PC460/PC49 0/PC650

Carter used excavator

CAT303/CAT305/CAT305.5/CAT306/CAT307/CAT308/CAT311/CAT312/C AT313/CAT315/CAT318/CAT320/CAT323/CAT324/CAT325/CAT326/CAT3 29/CAT330/CAT336/CAT340/CAT345/CAT349/CAT375

Doosan used excavator

DH(DX)35/55/60/70/75/80/150/200/215/220/225/235/260/300/350/370/420/500/530

Sany used excavator

SY16/SY35/SY55/SY60/SY65/SY75/SY85/SY95/SY115/SY135/SY155/SY 205/SY215/SY235/SY265/SY305/SY335/SY365

/ZX330/ZX350/ZX360/ZX450/ZX600

Kobelco used excavator SK50/SK55/SK60/SK70/SK75/SK115/SK135/SK140/SK160/SK200/SK210/

SK230/SK235/SK250/