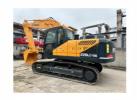

# Hyundai 220LC-9s Excavator Loader with 1.05 m3 Bucket Capacity and 800 Working Hours

#### **Basic Information**

Place of Origin: Korea

• Price: \$24,000.00/units 1-3 units



#### **Product Specification**

Showroom Location: None · Operating Weight: 22.5 Ton 1.05 M<sup>3</sup> . Bucket Capacity: · Machine Weight: 22570 KG Hydraulic Cylinder Brand: **ORIGINAL** • Hydraulic Pump Brand: **ORIGINAL**  Hydraulic Valve Brand: **ORIGINAL** . Engine Brand: Cummins 112 KW • Power: • Machinery Test Report: Provided • Video Outgoing-inspection: Provided

• Core Components: Pressure Vessel, Motor, Bearing, Gear,

Pump, Gearbox, Engine, PLC

Year: 2023Working Hours: 800



## More Images









# Product Description

# **Product Description**





















## Models Of Excavators We Sell

Komatsu used excavator

PC20/PC30/PC35/PC40/PC50/PC55/PC56/PC60/PC70/PC75/PC78/PC10 0/PC110/PC120/PC128/PC130/PC138/PC150/PC160/PC200/PC210/PC22 0/PC228/PC240/PC270/PC300/PC350/PC360/PC400/PC450/PC460/PC49 0/PC650

Carter used excavator

CAT303/CAT305/CAT305.5/CAT306/CAT307/CAT308/CAT311/CAT312/C AT313/CAT315/CAT318/CAT320/CAT323/CAT324/CAT325/CAT326/CAT3 29/CAT330/CAT336/CAT340/CAT345/CAT349/CAT375

Doosan used excavator

DH(DX)35/55/60/70/75/80/150/200/215/220/225/235/260/300/350/370/420/500/530

Sany used excavator

SY16/SY35/SY55/SY60/SY65/SY75/SY85/SY95/SY115/SY135/SY155/SY 205/SY215/SY235/SY265/SY305/SY335/SY365

/ZX330/ZX350/ZX360/ZX450/ZX600

Kobelco used excavator SK50/SK55