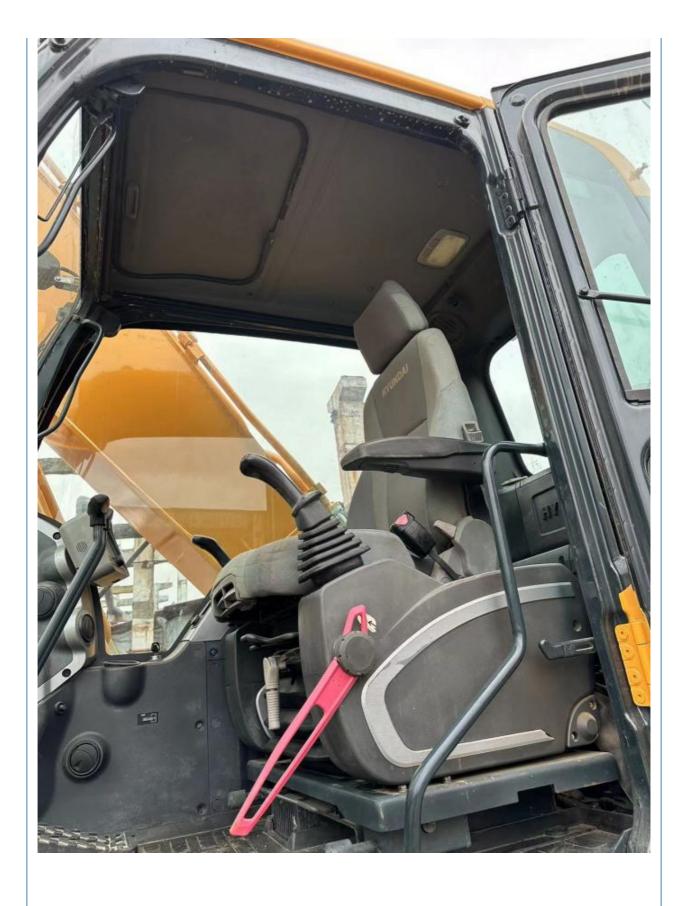

# Hyundai 220LC-9s Excavator Loader with 1.05 m3 Bucket Capacity and 800 Working Hours

#### **Basic Information**

Place of Origin: Korea

• Price: \$24,000.00/units 1-3 units



#### **Product Specification**

Showroom Location: None · Operating Weight: 22.5 Ton 1.05 M<sup>3</sup> . Bucket Capacity: · Machine Weight: 22570 KG Hydraulic Cylinder Brand: **ORIGINAL** • Hydraulic Pump Brand: **ORIGINAL**  Hydraulic Valve Brand: **ORIGINAL** . Engine Brand: Cummins 112 KW • Power: • Machinery Test Report: Provided • Video Outgoing-inspection: Provided

• Core Components: Pressure Vessel, Motor, Bearing, Gear,

Pump, Gearbox, Engine, PLC

Year: 2023Working Hours: 800



## More Images









# Product Description

# **Product Description**





















## Models Of Excavators We Sell

Komatsu used excavator

PC20/PC30/PC35/PC40/PC50/PC55/PC56/PC60/PC70/PC75/PC78/PC10 0/PC110/PC120/PC128/PC130/PC138/PC150/PC160/PC200/PC210/PC22 0/PC228/PC240/PC270/PC300/PC350/PC360/PC400/PC450/PC460/PC49 0/PC650

Carter used excavator

CAT303/CAT305/CAT305.5/CAT306/CAT307/CAT308/CAT311/CAT312/C AT313/CAT315/CAT318/CAT320/CAT323/CAT324/CAT325/CAT326/CAT3 29/CAT330/CAT336/CAT340/CAT345/CAT349/CAT375

Doosan used excavator

DH(DX)35/55/60/70/75/80/150/200/215/220/225/235/260/300/350/370/420/500/530

Sany used excavator

SY16/SY35/SY55/SY60/SY65/SY75/SY85/SY95/SY115/SY135/SY155/SY 205/SY215/SY235/SY265/SY305/SY335/SY365

/ZX330/ZX350/ZX360/ZX450/ZX600

Kobelco used excavator SK50/SK55/SK60/SK70/SK75/SK115/SK135/SK140/SK160/SK200/SK210/

SK230/SK235/SK25