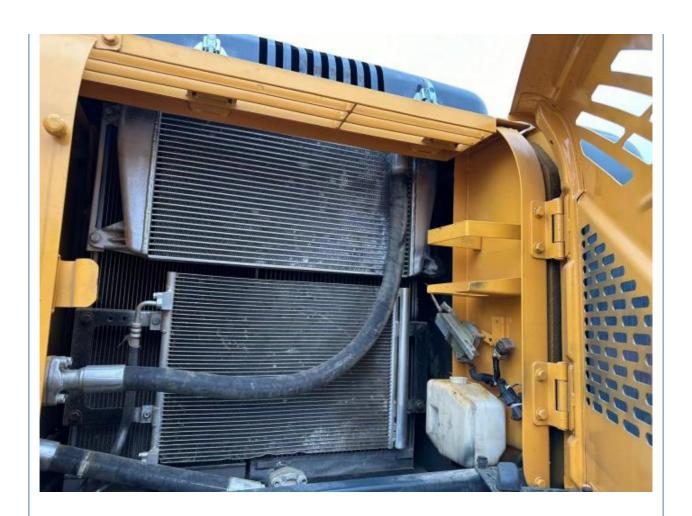

# Hyundai 220LC-9s Excavator Loader with 1.05 m3 Bucket Capacity and 800 Working Hours

#### **Basic Information**

Place of Origin: Korea

• Price: \$24,000.00/units 1-3 units



#### **Product Specification**

Showroom Location: None · Operating Weight: 22.5 Ton 1.05 M<sup>3</sup> . Bucket Capacity: · Machine Weight: 22570 KG Hydraulic Cylinder Brand: **ORIGINAL** • Hydraulic Pump Brand: **ORIGINAL**  Hydraulic Valve Brand: **ORIGINAL** . Engine Brand: Cummins 112 KW • Power: • Machinery Test Report: Provided • Video Outgoing-inspection: Provided

• Core Components: Pressure Vessel, Motor, Bearing, Gear,

Pump, Gearbox, Engine, PLC

Year: 2023Working Hours: 800



## More Images









# Product Description

# **Product Description**





















## Models Of Excavators We Sell

Komatsu used excavator

PC20/PC30/PC35/PC40/PC50/PC55/PC56/PC60/PC70/PC75/PC78/PC10 0/PC110/PC120/PC128/PC130/PC138/PC150/PC160/PC200/PC210/PC22 0/PC228/PC240/PC270/PC300/PC350/PC360/PC400/PC450/PC460/PC49 0/PC650

Carter used excavator

CAT303/CAT305/CAT305.5/CAT306/CAT307/CAT308/CAT311/CAT312/C AT313/CAT315/CAT318/CAT320/CAT323/CAT324/CAT325/CAT326/CAT3 29/CAT330/CAT336/CAT340/CAT345/CAT349/CAT375

Doosan used excavator

DH(DX)35/55/60/70/75/80/150/200/215/220/225/235/260/300/350/370/420/500/530

Sany used excavator

SY16/SY35/SY55/SY60/SY65/SY75/SY85/SY95/SY115/SY135/SY155/SY 205/SY215/SY235/SY265/SY305/SY335/SY365

/ZX330/ZX350/ZX360/ZX450/ZX600

Kobelco used excavator SK50/SK55/SK60/SK70/SK75/SK115/SK135/SK140/SK160/SK200/SK210/

SK230/SK235/SK