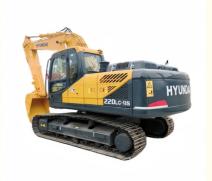

# Hyundai 220LC-9s Excavator Loader with 1.05 m3 Bucket Capacity and 800 Working Hours

#### **Product Specification**

Showroom Location: None · Operating Weight: 22.5 Ton 1.05 M<sup>3</sup> . Bucket Capacity: · Machine Weight: 22570 KG Hydraulic Cylinder Brand: **ORIGINAL** • Hydraulic Pump Brand: **ORIGINAL**  Hydraulic Valve Brand: **ORIGINAL** . Engine Brand: Cummins 112 KW • Power: • Machinery Test Report: Provided • Video Outgoing-inspection: Provided

• Core Components: Pressure Vessel, Motor, Bearing, Gear,

Pump, Gearbox, Engine, PLC

Year: 2023Working Hours: 800