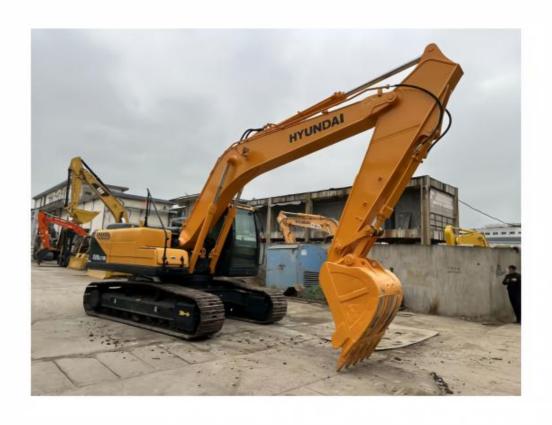

# Hyundai 220LC-9s Excavator Loader with 1.05 m3 Bucket Capacity and 800 Working Hours

#### **Product Specification**

Showroom Location: None · Operating Weight: 22.5 Ton 1.05 M<sup>3</sup> . Bucket Capacity: · Machine Weight: 22570 KG Hydraulic Cylinder Brand: **ORIGINAL** • Hydraulic Pump Brand: **ORIGINAL**  Hydraulic Valve Brand: **ORIGINAL** . Engine Brand: Cummins 112 KW • Power: • Machinery Test Report: Provided • Video Outgoing-inspection: Provided

• Core Components: Pressure Vessel, Motor, Bearing, Gear,

Pump, Gearbox, Engine, PLC

Year: 2023Working Hours: 800