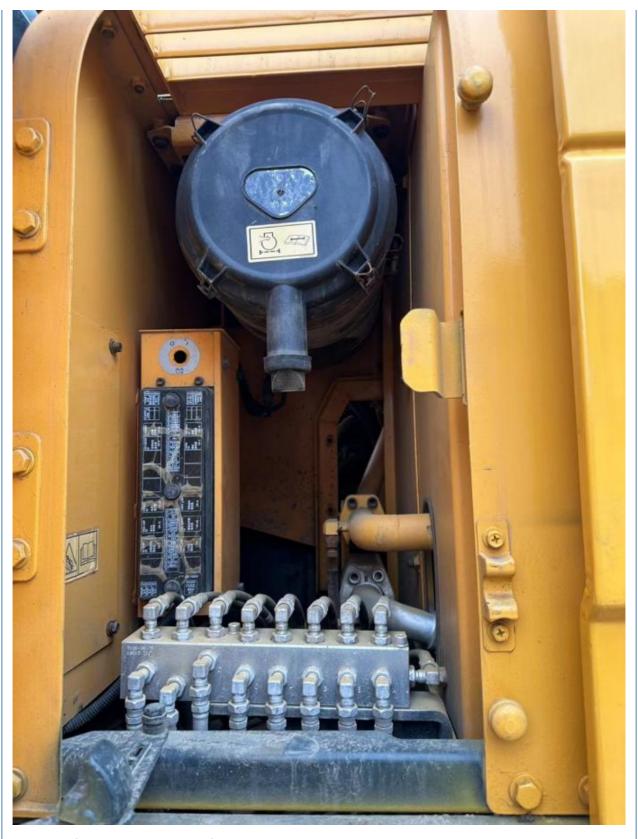

# Hyundai 220LC-9s Excavator Loader with 1.05 m3 Bucket Capacity and 800 Working Hours

#### **Basic Information**

Place of Origin: Korea

• Price: \$24,000.00/units 1-3 units



#### **Product Specification**

Showroom Location: None · Operating Weight: 22.5 Ton 1.05 M<sup>3</sup> . Bucket Capacity: · Machine Weight: 22570 KG Hydraulic Cylinder Brand: **ORIGINAL** • Hydraulic Pump Brand: **ORIGINAL**  Hydraulic Valve Brand: **ORIGINAL** . Engine Brand: Cummins 112 KW • Power: • Machinery Test Report: Provided • Video Outgoing-inspection: Provided

• Core Components: Pressure Vessel, Motor, Bearing, Gear,

Pump, Gearbox, Engine, PLC

Year: 2023Working Hours: 800



## More Images









# Product Description

# **Product Description**





















## Models Of Excavators We Sell

Komatsu used excavator

PC20/PC30/PC35/PC40/PC50/PC55/PC56/PC60/PC70/PC75/PC78/PC10 0/PC110/PC120/PC128/PC130/PC138/PC150/PC160/PC200/PC210/PC22 0/PC228/PC240/PC270/PC300/PC350/PC360/PC400/PC450/PC460/PC49 0/PC650

Carter used excavator

CAT303/CAT305/CAT305.5/CAT306/CAT307/CAT308/CAT311/CAT312/C AT313/CAT315/CAT318/CAT320/CAT323/CAT324/CAT325/CAT326/CAT3 29/CAT330/CAT336/CAT340/CAT345/CAT349/CAT375

Doosan used excavator

DH(DX)35/55/60/70/75/80/150/200/215/220/225/235/260/300/350/370/420/500/530

Sany used excavator

SY16/SY35/SY55/SY60/SY65/SY75/SY85/SY95/SY115/SY135/SY155/SY 205/SY215/SY235/SY265/SY305/SY335/SY365

/ZX330/ZX350/ZX360/ZX450/ZX600

Kobelco used excavator SK50/SK55/SK60/SK70/SK75/SK115/SK135/SK140/SK160/SK200/SK210/

SK230/SK235/SK250/SK