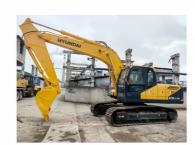

# Hyundai 220LC-9s Excavator Loader with 1.05 m3 Bucket Capacity and 800 Working Hours

#### **Basic Information**

Place of Origin: Korea

• Price: \$24,000.00/units 1-3 units



#### **Product Specification**

Showroom Location: None · Operating Weight: 22.5 Ton 1.05 M<sup>3</sup> . Bucket Capacity: · Machine Weight: 22570 KG Hydraulic Cylinder Brand: **ORIGINAL** • Hydraulic Pump Brand: **ORIGINAL**  Hydraulic Valve Brand: **ORIGINAL** . Engine Brand: Cummins 112 KW • Power: • Machinery Test Report: Provided • Video Outgoing-inspection: Provided

• Core Components: Pressure Vessel, Motor, Bearing, Gear,

Pump, Gearbox, Engine, PLC

Year: 2023Working Hours: 800



## More Images









# Product Description

# **Product Description**





















## Models Of Excavators We Sell

Komatsu used excavator

PC20/PC30/PC35/PC40/PC50/PC55/PC56/PC60/PC70/PC75/PC78/PC10 0/PC110/PC120/PC128/PC130/PC138/PC150/PC160/PC200/PC210/PC22 0/PC228/PC240/PC270/PC300/PC350/PC360/PC400/PC450/PC460/PC49 0/PC650

Carter used excavator

CAT303/CAT305/CAT305.5/CAT306/CAT307/CAT308/CAT311/CAT312/C AT313/CAT315/CAT318/CAT320/CAT323/CAT324/CAT325/CAT326/CAT3 29/CAT330/CAT336/CAT340/CAT345/CAT349/CAT375

Doosan used excavator

DH(DX)35/55/60/70/75/80/150/200/215/220/225/235/260/300/350/370/420/500/530

Sany used excavator

SY16/SY35/SY55/SY60/SY65/SY75/SY85/SY95/SY115/SY135/SY155/SY 205/SY215/SY235/SY265/SY305/SY335/SY365

/ZX330/ZX350/ZX360/ZX450/ZX600

Kobelco used