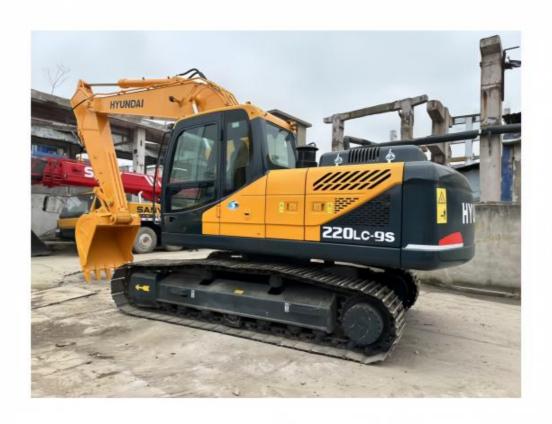

# Hyundai 220LC-9s Excavator Loader with 1.05 m3 Bucket Capacity and 800 Working Hours

#### **Product Specification**

Showroom Location: None · Operating Weight: 22.5 Ton 1.05 M<sup>3</sup> . Bucket Capacity: · Machine Weight: 22570 KG Hydraulic Cylinder Brand: **ORIGINAL** • Hydraulic Pump Brand: **ORIGINAL**  Hydraulic Valve Brand: **ORIGINAL** . Engine Brand: Cummins 112 KW • Power: • Machinery Test Report: Provided • Video Outgoing-inspection: Provided

• Core Components: Pressure Vessel, Motor, Bearing, Gear,

Pump, Gearbox, Engine, PLC

Year: 2023Working Hours: 800