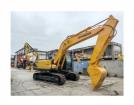

# Hyundai 220LC-9s Excavator Loader with 1.05 m3 Bucket Capacity and 800 Working Hours

#### **Basic Information**

Place of Origin: Korea

• Price: \$24,000.00/units 1-3 units



#### **Product Specification**

Showroom Location: None · Operating Weight: 22.5 Ton 1.05 M<sup>3</sup> . Bucket Capacity: · Machine Weight: 22570 KG Hydraulic Cylinder Brand: **ORIGINAL** • Hydraulic Pump Brand: **ORIGINAL**  Hydraulic Valve Brand: **ORIGINAL** . Engine Brand: Cummins 112 KW • Power: • Machinery Test Report: Provided • Video Outgoing-inspection: Provided

• Core Components: Pressure Vessel, Motor, Bearing, Gear,

Pump, Gearbox, Engine, PLC

Year: 2023Working Hours: 800



## More Images









# Product Description

# **Product Description**





















## Models Of Excavators We Sell

Komatsu used excavator

PC20/PC30/PC35/PC40/PC50/PC55/PC56/PC60/PC70/PC75/PC78/PC10 0/PC110/PC120/PC128/PC130/PC138/PC150/PC160/PC200/PC210/PC22 0/PC228/PC240/PC270/PC300/PC350/PC360/PC400/PC450/PC460/PC49 0/PC650

Carter used excavator

CAT303/CAT305/CAT305.5/CAT306/CAT307/CAT308/CAT311/CAT312/C AT313/CAT315/CAT318/CAT320/CAT323/CAT324/CAT325/CAT326/CAT3 29/CAT330/CAT336/CAT340/CAT345/CAT349/CAT375

Doosan used excavator

DH(DX)35/55/60/70/75/80/150/200/215/220/225/235/260/300/350/370/420/500/530

Sany used excavator

SY16/SY35/SY55/SY60/SY65/SY75/SY85/SY95/SY115/SY135/SY155/SY 205/SY215/SY235/SY265/SY305/SY335/SY365

/ZX330/ZX350/ZX360/ZX450/ZX600

Kobelco used excavator SK50/SK