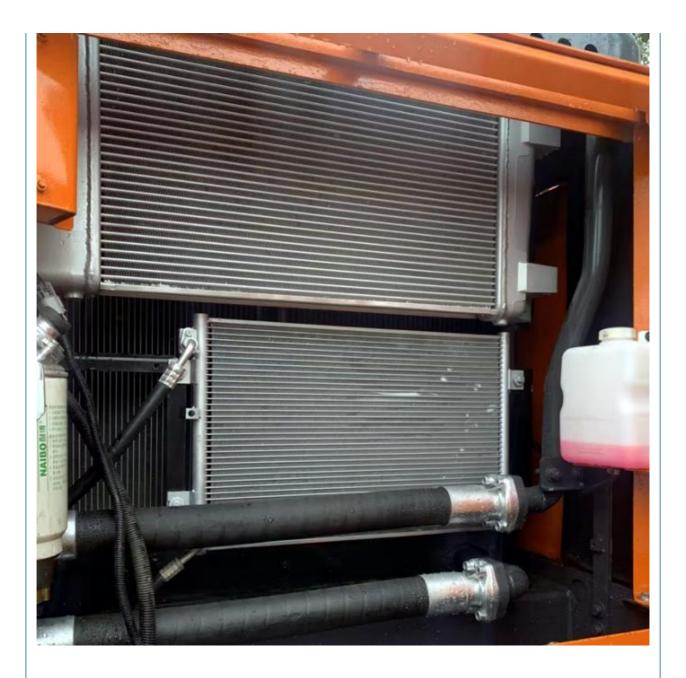

# Good Condition 30 Ton Used Doosan DX300 Excavator in Korea 2020 1.27 m3 Bucket Capacity

## **Basic Information**

- Place of Origin:
- Price:
- South Korea
- \$35,000.00/units 1-3 units



#### **Product Specification**

• Showroom Location: None • Operating Weight: 29500 KG 1.27 M<sup>3</sup> Bucket Capacity: • Machine Weight: 30000 KG • Hydraulic Cylinder Brand: Original • Hydraulic Pump Brand: Original • Hydraulic Valve Brand: Original . Engine Brand: Doosan 151 KW • Power: • Machinery Test Report: Provided • Video Outgoing-inspection: Provided • Core Components: Pressure Vessel, Motor, Bearing, Gear, Pump, Gearbox, Engine, PLC • Year: 2020

891



### More Images

Working Hours:









# Product Description



















## Models Of Excavators We Sell

| PC20/PC30/PC35/PC40/PC50/PC55/PC56/PC60/PC70/PC75/PC78/PC10<br>0/PC110/PC120/PC128/PC130/PC138/PC150/PC160/PC200/PC210/PC22<br>0/PC228/PC240/PC270/PC300/PC350/PC360/PC400/PC450/PC460/PC49<br>0/PC650 |
|--------------------------------------------------------------------------------------------------------------------------------------------------------------------------------------------------------|
| CAT303/CAT305/CAT305.5/CAT306/CAT307/CAT308/CAT311/CAT312/C<br>AT313/CAT315/CAT318/CAT320/CAT323/CAT324/CAT325/CAT326/CAT3<br>29/CAT330/CAT336/CAT340/CAT345/CAT349/CAT375                             |
| DH(DX)35/55/60/70/75/80/150/200/215/220/225/235/260/300/350/370/420/<br>500/530