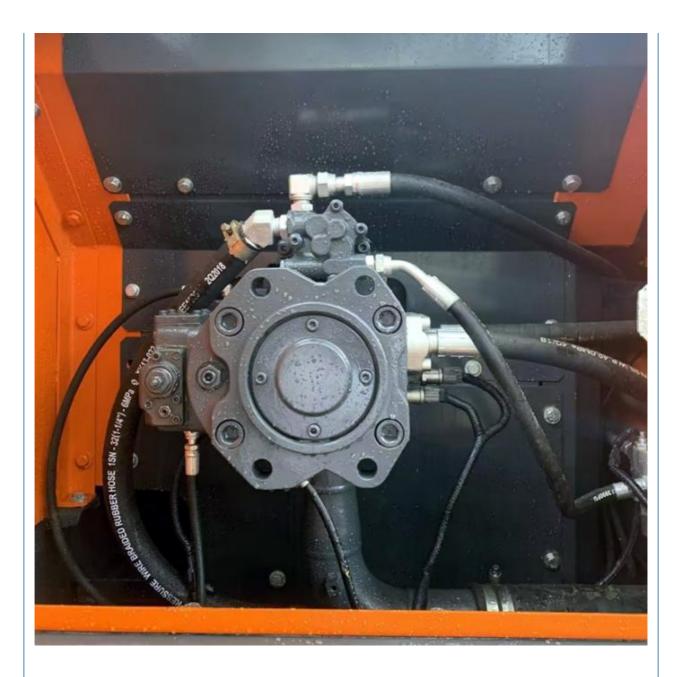

# Good Condition 30 Ton Used Doosan DX300 Excavator in Korea 2020 1.27 m3 Bucket Capacity

## **Basic Information**

- Place of Origin:
- Price:
- South Korea
- \$35,000.00/units 1-3 units



#### **Product Specification**

• Showroom Location: None • Operating Weight: 29500 KG 1.27 M<sup>3</sup> Bucket Capacity: • Machine Weight: 30000 KG • Hydraulic Cylinder Brand: Original • Hydraulic Pump Brand: Original • Hydraulic Valve Brand: Original . Engine Brand: Doosan 151 KW • Power: • Machinery Test Report: Provided • Video Outgoing-inspection: Provided • Core Components: Pressure Vessel, Motor, Bearing, Gear, Pump, Gearbox, Engine, PLC • Year: 2020

891



### More Images

Working Hours:









# Product Description



















## Models Of Excavators We Sell

| PC20/PC30/PC35/PC40/PC50/PC55/PC56/PC60/PC70/PC75/PC78/PC10<br>0/PC110/PC120/PC128/PC130/PC138/PC150/PC160/PC200/PC210/PC22<br>0/PC228/PC240/PC270/PC300/PC350/PC360/PC400/PC450/PC460/PC49<br>0/PC650 |
|--------------------------------------------------------------------------------------------------------------------------------------------------------------------------------------------------------|
| CAT303/CAT305/CAT305.5/CAT306/CAT307/CAT308/CAT311/CAT312/C<br>AT313/CAT315/CAT318/CAT320/CAT323/CAT324/CAT325/CAT326/CAT3<br>29/CAT330/CAT336/CAT340/CAT345/CAT349/CAT375                             |
| DH(DX)35/55/60/70/75/80/150/200/215/220/225/235/260/300/350/370/420/<br>500/530