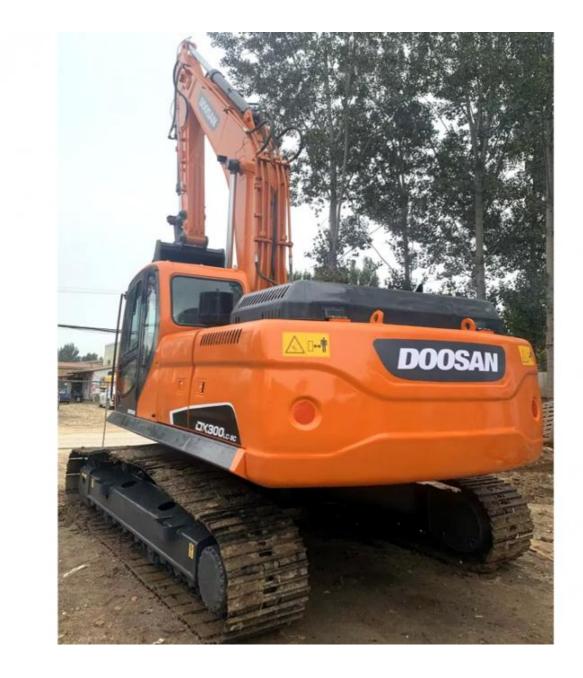

# Good Condition 30 Ton Used Doosan DX300 Excavator in Korea 2020 1.27 m3 Bucket Capacity

#### **Product Specification**

• Showroom Location: None • Operating Weight: 29500 KG 1.27 M<sup>3</sup> Bucket Capacity: • Machine Weight: 30000 KG • Hydraulic Cylinder Brand: Original • Hydraulic Pump Brand: Original • Hydraulic Valve Brand: Original . Engine Brand: Doosan 151 KW • Power: • Machinery Test Report: Provided • Video Outgoing-inspection: Provided • Core Components: Pressure Vessel, Motor, Bearing, Gear, Pump, Gearbox, Engine, PLC • Year: 2020

### More Images

Working Hours: