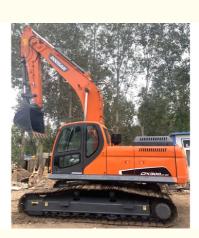

# Good Condition 30 Ton Used Doosan DX300 Excavator in Korea 2020 1.27 m3 Bucket Capacity

#### **Product Specification**

• Showroom Location: None • Operating Weight: 29500 KG 1.27 M<sup>3</sup> Bucket Capacity: • Machine Weight: 30000 KG • Hydraulic Cylinder Brand: Original • Hydraulic Pump Brand: Original • Hydraulic Valve Brand: Original . Engine Brand: Doosan 151 KW • Power: • Machinery Test Report: Provided • Video Outgoing-inspection: Provided • Core Components: Pressure Vessel, Motor, Bearing, Gear, Pump, Gearbox, Engine, PLC • Year: 2020