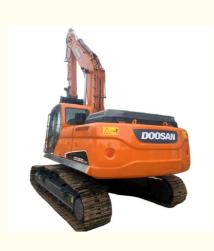

# Good Condition 30 Ton Used Doosan DX300 Excavator in Korea 2020 1.27 m3 Bucket Capacity

#### **Product Specification**

• Showroom Location: None • Operating Weight: 29500 KG 1.27 M<sup>3</sup> Bucket Capacity: • Machine Weight: 30000 KG • Hydraulic Cylinder Brand: Original • Hydraulic Pump Brand: Original • Hydraulic Valve Brand: Original . Engine Brand: Doosan 151 KW • Power: • Machinery Test Report: Provided • Video Outgoing-inspection: Provided • Core Components: Pressure Vessel, Motor, Bearing, Gear, Pump, Gearbox, Engine, PLC • Year: 2020