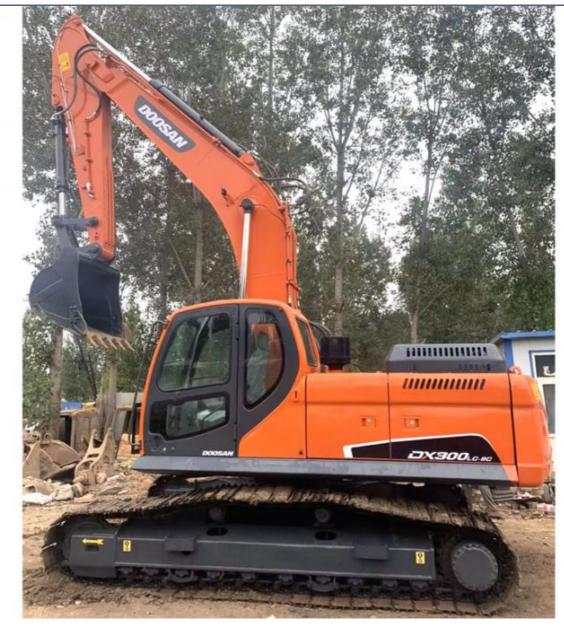

# Good Condition 30 Ton Used Doosan DX300 Excavator in Korea 2020 1.27 m3 Bucket Capacity

#### **Product Specification**

• Showroom Location: None • Operating Weight: 29500 KG 1.27 M<sup>3</sup> Bucket Capacity: • Machine Weight: 30000 KG • Hydraulic Cylinder Brand: Original • Hydraulic Pump Brand: Original • Hydraulic Valve Brand: Original . Engine Brand: Doosan 151 KW • Power: • Machinery Test Report: Provided • Video Outgoing-inspection: Provided • Core Components: Pressure Vessel, Motor, Bearing, Gear, Pump, Gearbox, Engine, PLC • Year: 2020

### More Images

Working Hours: