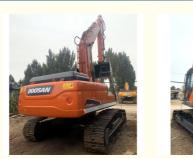

# Good Condition 30 Ton Used Doosan DX300 Excavator in Korea 2020 1.27 m3 Bucket Capacity

#### **Product Specification**

• Showroom Location: None • Operating Weight: 29500 KG 1.27 M<sup>3</sup> Bucket Capacity: • Machine Weight: 30000 KG • Hydraulic Cylinder Brand: Original • Hydraulic Pump Brand: Original • Hydraulic Valve Brand: Original . Engine Brand: Doosan 151 KW • Power: • Machinery Test Report: Provided • Video Outgoing-inspection: Provided • Core Components: Pressure Vessel, Motor, Bearing, Gear, Pump, Gearbox, Engine, PLC • Year: 2020