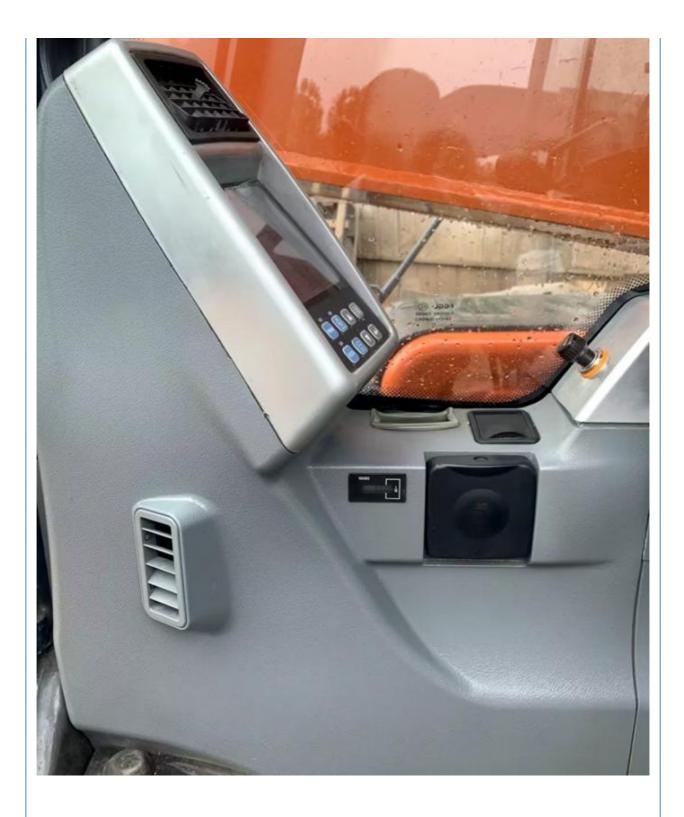

# Good Condition 30 Ton Used Doosan DX300 Excavator in Korea 2020 1.27 m3 Bucket Capacity

## **Basic Information**

- Place of Origin:
- Price:
- South Korea
- \$35,000.00/units 1-3 units



#### **Product Specification**

• Showroom Location: None • Operating Weight: 29500 KG 1.27 M<sup>3</sup> Bucket Capacity: • Machine Weight: 30000 KG • Hydraulic Cylinder Brand: Original • Hydraulic Pump Brand: Original • Hydraulic Valve Brand: Original . Engine Brand: Doosan 151 KW • Power: • Machinery Test Report: Provided • Video Outgoing-inspection: Provided • Core Components: Pressure Vessel, Motor, Bearing, Gear, Pump, Gearbox, Engine, PLC • Year: 2020

891



### More Images

Working Hours:









# Product Description



















## Models Of Excavators We Sell

| PC20/PC30/PC35/PC40/PC50/PC55/PC56/PC60/PC70/PC75/PC78/PC10<br>0/PC110/PC120/PC128/PC130/PC138/PC150/PC160/PC200/PC210/PC22<br>0/PC228/PC240/PC270/PC300/PC350/PC360/PC400/PC450/PC460/PC49<br>0/PC650 |
|--------------------------------------------------------------------------------------------------------------------------------------------------------------------------------------------------------|
| CAT303/CAT305/CAT305.5/CAT306/CAT307/CAT308/CAT311/CAT312/C<br>AT313/CAT315/CAT318/CAT320/CAT323/CAT324/CAT325/CAT326/CAT3<br>29/CAT330/CAT336/CAT340/CAT345/CAT349/CAT375                             |
| DH(DX)35/55/60/70/75/80/150/200/215/220/225/235/260/300/350/370/420/<br>500/530