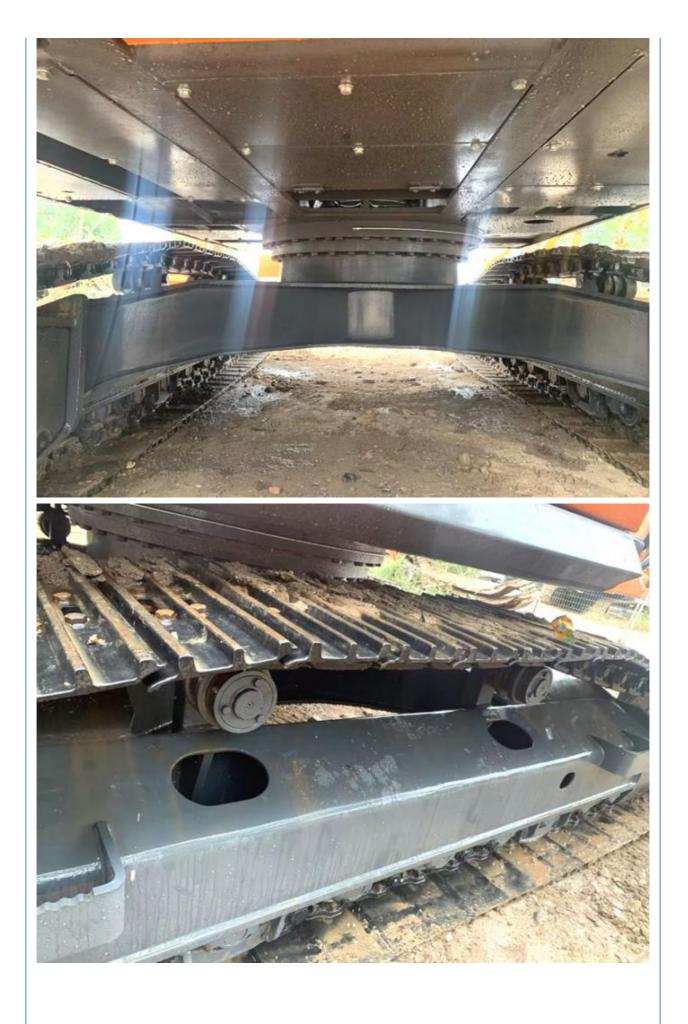

# Good Condition 30 Ton Used Doosan DX300 Excavator in Korea 2020 1.27 m3 Bucket Capacity

## **Basic Information**

- Place of Origin:
- Price:
- South Korea
- \$35,000.00/units 1-3 units



#### **Product Specification**

• Showroom Location: None • Operating Weight: 29500 KG 1.27 M<sup>3</sup> Bucket Capacity: • Machine Weight: 30000 KG • Hydraulic Cylinder Brand: Original • Hydraulic Pump Brand: Original • Hydraulic Valve Brand: Original . Engine Brand: Doosan 151 KW • Power: • Machinery Test Report: Provided • Video Outgoing-inspection: Provided • Core Components: Pressure Vessel, Motor, Bearing, Gear, Pump, Gearbox, Engine, PLC • Year: 2020

891



### More Images

Working Hours:









# Product Description



















## Models Of Excavators We Sell

| PC20/PC30/PC35/PC40/PC50/PC55/PC56/PC60/PC70/PC75/PC78/PC10<br>0/PC110/PC120/PC128/PC130/PC138/PC150/PC160/PC200/PC210/PC22<br>0/PC228/PC240/PC270/PC300/PC350/PC360/PC400/PC450/PC460/PC49<br>0/PC650 |
|--------------------------------------------------------------------------------------------------------------------------------------------------------------------------------------------------------|
| CAT303/CAT305/CAT305.5/CAT306/CAT307/CAT308/CAT311/CAT312/C<br>AT313/CAT315/CAT318/CAT320/CAT323/CAT324/CAT325/CAT326/CAT3<br>29/CAT330/CAT336/CAT340/CAT345/CAT349/CAT375                             |
| DH(DX)35/55/60/70/75/80/150/200/215/220/225/235/260/300/350/370/420/<br>500/530