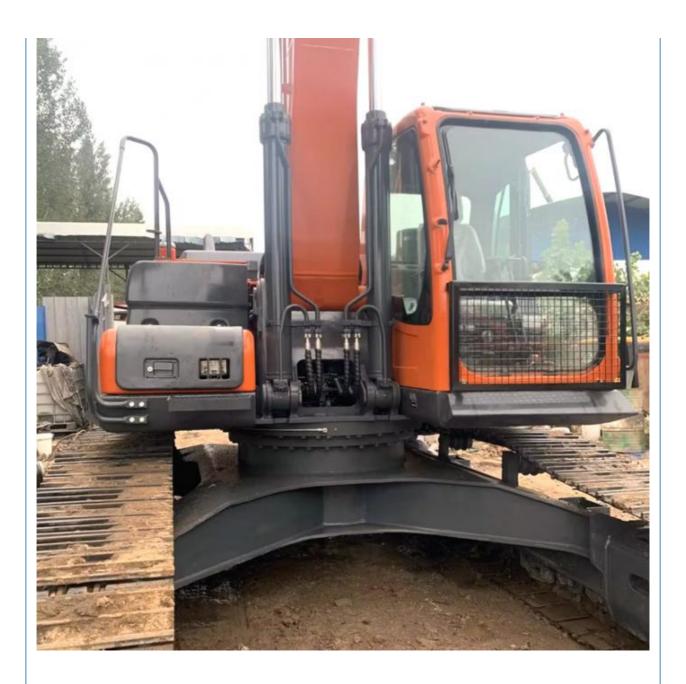

# Good Condition 30 Ton Used Doosan DX300 Excavator in Korea 2020 1.27 m3 Bucket Capacity

## **Basic Information**

- Place of Origin:
- Price:
- South Korea
- \$35,000.00/units 1-3 units



#### **Product Specification**

• Showroom Location: None • Operating Weight: 29500 KG 1.27 M<sup>3</sup> Bucket Capacity: • Machine Weight: 30000 KG • Hydraulic Cylinder Brand: Original • Hydraulic Pump Brand: Original • Hydraulic Valve Brand: Original . Engine Brand: Doosan 151 KW • Power: • Machinery Test Report: Provided • Video Outgoing-inspection: Provided • Core Components: Pressure Vessel, Motor, Bearing, Gear, Pump, Gearbox, Engine, PLC • Year: 2020

891



### More Images

Working Hours:









# Product Description



















## Models Of Excavators We Sell

| PC20/PC30/PC35/PC40/PC50/PC55/PC56/PC60/PC70/PC75/PC78/PC10<br>0/PC110/PC120/PC128/PC130/PC138/PC150/PC160/PC200/PC210/PC22<br>0/PC228/PC240/PC270/PC300/PC350/PC360/PC400/PC450/PC460/PC49<br>0/PC650 |
|--------------------------------------------------------------------------------------------------------------------------------------------------------------------------------------------------------|
| CAT303/CAT305/CAT305.5/CAT306/CAT307/CAT308/CAT311/CAT312/C<br>AT313/CAT315/CAT318/CAT320/CAT323/CAT324/CAT325/CAT326/CAT3<br>29/CAT330/CAT336/CAT340/CAT345/CAT349/CAT375                             |
| DH(DX)35/55/60/70/75/80/150/200/215/220/225/235/260/300/350/370/420/<br>500/530