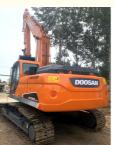

# Good Condition 30 Ton Used Doosan DX300 Excavator in Korea 2020 1.27 m3 Bucket Capacity

#### **Product Specification**

• Showroom Location: None • Operating Weight: 29500 KG 1.27 M<sup>3</sup> Bucket Capacity: • Machine Weight: 30000 KG • Hydraulic Cylinder Brand: Original • Hydraulic Pump Brand: Original • Hydraulic Valve Brand: Original . Engine Brand: Doosan 151 KW • Power: • Machinery Test Report: Provided • Video Outgoing-inspection: Provided • Core Components: Pressure Vessel, Motor, Bearing, Gear, Pump, Gearbox, Engine, PLC • Year: 2020