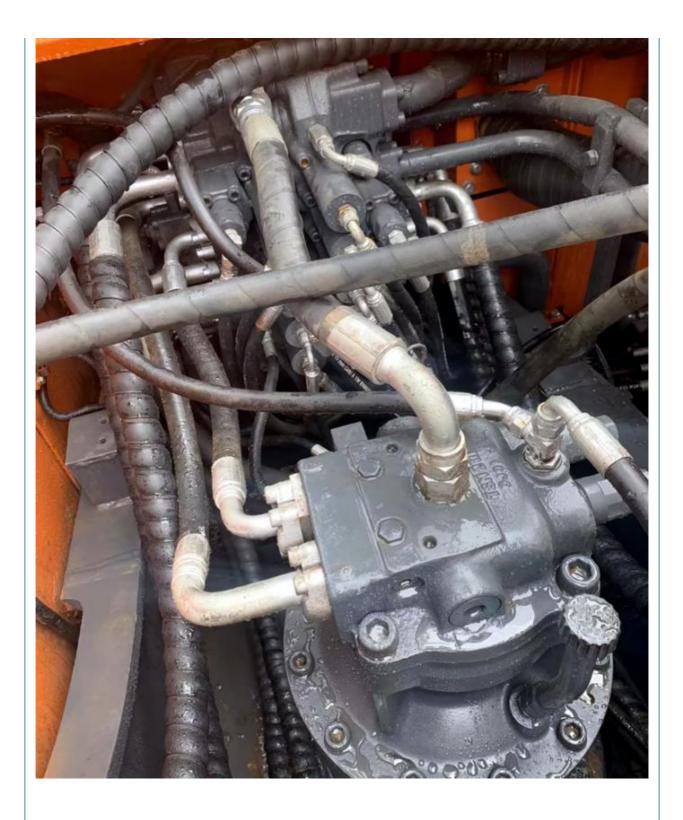

# Good Condition 30 Ton Used Doosan DX300 Excavator in Korea 2020 1.27 m3 Bucket Capacity

## **Basic Information**

- Place of Origin:
- Price:
- South Korea
- \$35,000.00/units 1-3 units



#### **Product Specification**

• Showroom Location: None • Operating Weight: 29500 KG 1.27 M<sup>3</sup> Bucket Capacity: • Machine Weight: 30000 KG • Hydraulic Cylinder Brand: Original • Hydraulic Pump Brand: Original • Hydraulic Valve Brand: Original . Engine Brand: Doosan 151 KW • Power: • Machinery Test Report: Provided • Video Outgoing-inspection: Provided • Core Components: Pressure Vessel, Motor, Bearing, Gear, Pump, Gearbox, Engine, PLC • Year: 2020

891



### More Images

Working Hours:









# Product Description



















## Models Of Excavators We Sell

| PC20/PC30/PC35/PC40/PC50/PC55/PC56/PC60/PC70/PC75/PC78/PC10<br>0/PC110/PC120/PC128/PC130/PC138/PC150/PC160/PC200/PC210/PC22<br>0/PC228/PC240/PC270/PC300/PC350/PC360/PC400/PC450/PC460/PC49<br>0/PC650 |
|--------------------------------------------------------------------------------------------------------------------------------------------------------------------------------------------------------|
| CAT303/CAT305/CAT305.5/CAT306/CAT307/CAT308/CAT311/CAT312/C<br>AT313/CAT315/CAT318/CAT320/CAT323/CAT324/CAT325/CAT326/CAT3<br>29/CAT330/CAT336/CAT340/CAT345/CAT349/CAT375                             |
| DH(DX)35/55/60/70/75/80/150/200/215/220/225/235/260/300/350/370/420/<br>500/530