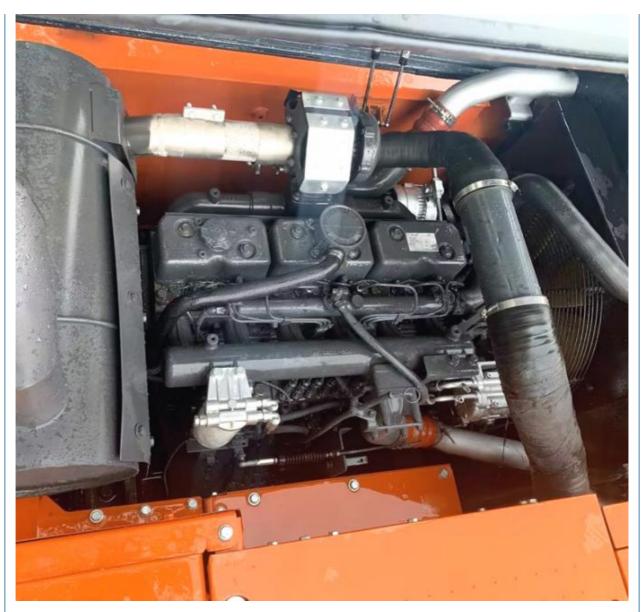

# Good Condition 30 Ton Used Doosan DX300 Excavator in Korea 2020 1.27 m3 Bucket Capacity

## **Basic Information**

- Place of Origin:
- Price:
- South Korea
- \$35,000.00/units 1-3 units



#### **Product Specification**

• Showroom Location: None • Operating Weight: 29500 KG 1.27 M<sup>3</sup> Bucket Capacity: • Machine Weight: 30000 KG • Hydraulic Cylinder Brand: Original • Hydraulic Pump Brand: Original • Hydraulic Valve Brand: Original . Engine Brand: Doosan 151 KW • Power: • Machinery Test Report: Provided • Video Outgoing-inspection: Provided • Core Components: Pressure Vessel, Motor, Bearing, Gear, Pump, Gearbox, Engine, PLC • Year: 2020

891



### More Images

Working Hours:









# Product Description



















## Models Of Excavators We Sell

| PC20/PC30/PC35/PC40/PC50/PC55/PC56/PC60/PC70/PC75/PC78/PC10<br>0/PC110/PC120/PC128/PC130/PC138/PC150/PC160/PC200/PC210/PC22<br>0/PC228/PC240/PC270/PC300/PC350/PC360/PC400/PC450/PC460/PC49<br>0/PC650 |
|--------------------------------------------------------------------------------------------------------------------------------------------------------------------------------------------------------|
| CAT303/CAT305/CAT305.5/CAT306/CAT307/CAT308/CAT311/CAT312/C<br>AT313/CAT315/CAT318/CAT320/CAT323/CAT324/CAT325/CAT326/CAT3<br>29/CAT330/CAT336/CAT340/CAT345/CAT349/CAT375                             |
| DH(DX)35/55/60/70/75/80/150/200/215/220/225/235/260/300/350/370/420/<br>500/530