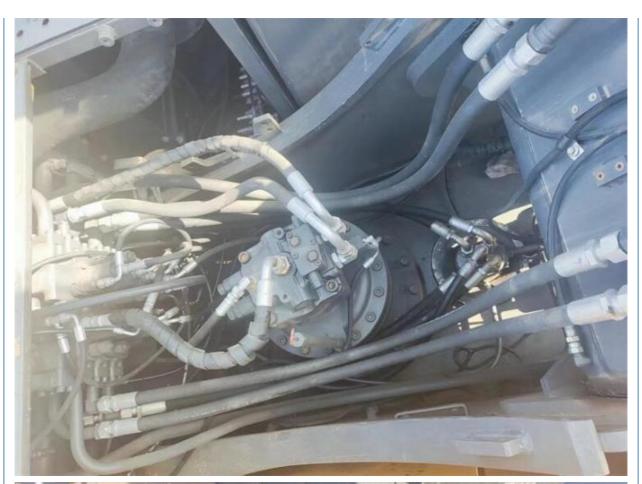

### **Product Specification**

Showroom Location: None · Operating Weight: 24500KG 1.2M<sup>3</sup> . Bucket Capacity: · Machine Weight: 24000 KG Hydraulic Cylinder Brand: Original • Hydraulic Pump Brand: Original • Hydraulic Valve Brand: Original Volvo • Engine Brand: 130KW • Power: • Machinery Test Report: Provided • Video Outgoing-inspection: Provided

• Core Components: Pressure Vessel, Motor, Bearing, Gear,

Pump, Gearbox, Engine, PLC

Year: 2021Working Hours: 2165