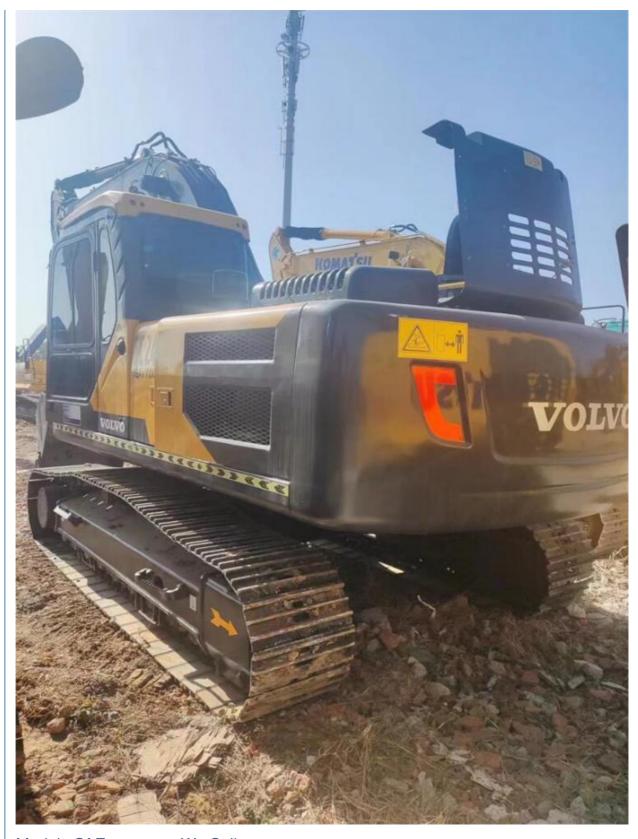

# 2021 Crawler Used Excavators Volvo EC240 in Korea with 1.2M<sup>3</sup> Bucket Capacity and Year 2021

### **Product Specification**

Showroom Location: None · Operating Weight: 24500KG 1.2M<sup>3</sup> . Bucket Capacity: · Machine Weight: 24000 KG Hydraulic Cylinder Brand: Original • Hydraulic Pump Brand: Original • Hydraulic Valve Brand: Original Volvo • Engine Brand: 130KW • Power: • Machinery Test Report: Provided • Video Outgoing-inspection: Provided

• Core Components: Pressure Vessel, Motor, Bearing, Gear,

Pump, Gearbox, Engine, PLC

Year: 2021Working Hours: 2165