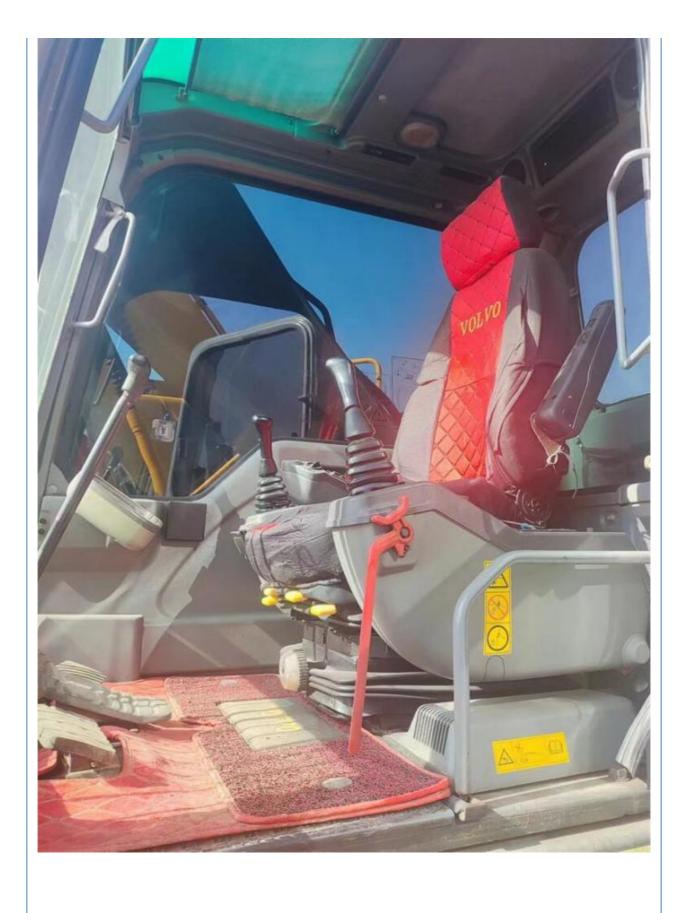

### **Product Specification**

Showroom Location: None · Operating Weight: 24500KG 1.2M<sup>3</sup> . Bucket Capacity: · Machine Weight: 24000 KG Hydraulic Cylinder Brand: Original • Hydraulic Pump Brand: Original • Hydraulic Valve Brand: Original Volvo • Engine Brand: 130KW • Power: • Machinery Test Report: Provided • Video Outgoing-inspection: Provided

• Core Components: Pressure Vessel, Motor, Bearing, Gear,

Pump, Gearbox, Engine, PLC

Year: 2021Working Hours: 2165