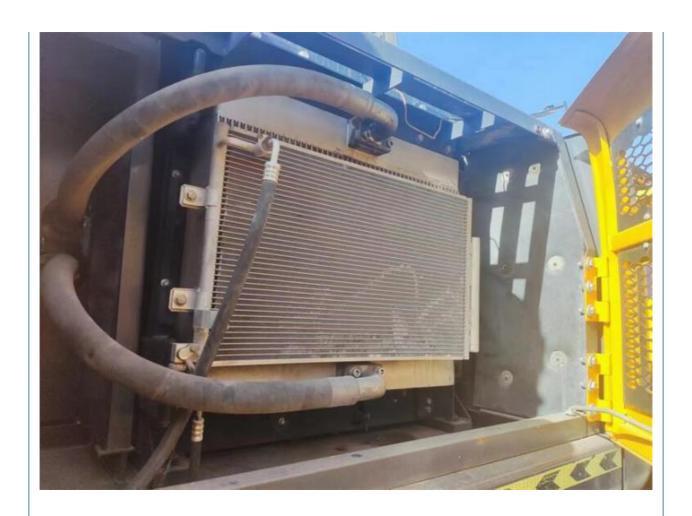

### **Product Specification**

Showroom Location: None · Operating Weight: 24500KG 1.2M<sup>3</sup> . Bucket Capacity: · Machine Weight: 24000 KG Hydraulic Cylinder Brand: Original • Hydraulic Pump Brand: Original • Hydraulic Valve Brand: Original Volvo • Engine Brand: 130KW • Power: • Machinery Test Report: Provided • Video Outgoing-inspection: Provided

• Core Components: Pressure Vessel, Motor, Bearing, Gear,

Pump, Gearbox, Engine, PLC

Year: 2021Working Hours: 2165