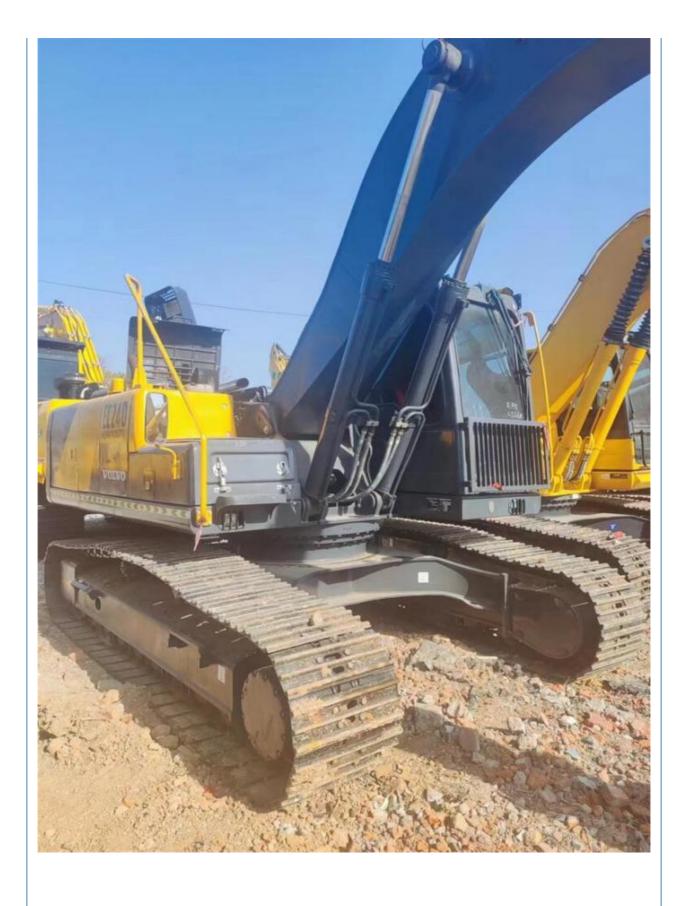

# 2021 Crawler Used Excavators Volvo EC240 in Korea with 1.2M<sup>3</sup> Bucket Capacity and Year 2021

### **Product Specification**

Showroom Location: None · Operating Weight: 24500KG 1.2M<sup>3</sup> . Bucket Capacity: · Machine Weight: 24000 KG Hydraulic Cylinder Brand: Original • Hydraulic Pump Brand: Original • Hydraulic Valve Brand: Original Volvo • Engine Brand: 130KW • Power: • Machinery Test Report: Provided • Video Outgoing-inspection: Provided

• Core Components: Pressure Vessel, Motor, Bearing, Gear,

Pump, Gearbox, Engine, PLC

Year: 2021Working Hours: 2165