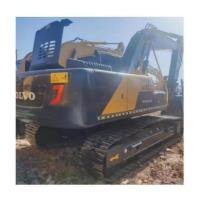

# 2021 Crawler Used Excavators Volvo EC240 in Korea with 1.2M<sup>3</sup> Bucket Capacity and Year 2021

### **Product Specification**

Showroom Location: None · Operating Weight: 24500KG 1.2M<sup>3</sup> . Bucket Capacity: · Machine Weight: 24000 KG Hydraulic Cylinder Brand: Original • Hydraulic Pump Brand: Original • Hydraulic Valve Brand: Original Volvo • Engine Brand: 130KW • Power: • Machinery Test Report: Provided • Video Outgoing-inspection: Provided

• Core Components: Pressure Vessel, Motor, Bearing, Gear,

Pump, Gearbox, Engine, PLC

Year: 2021Working Hours: 2165