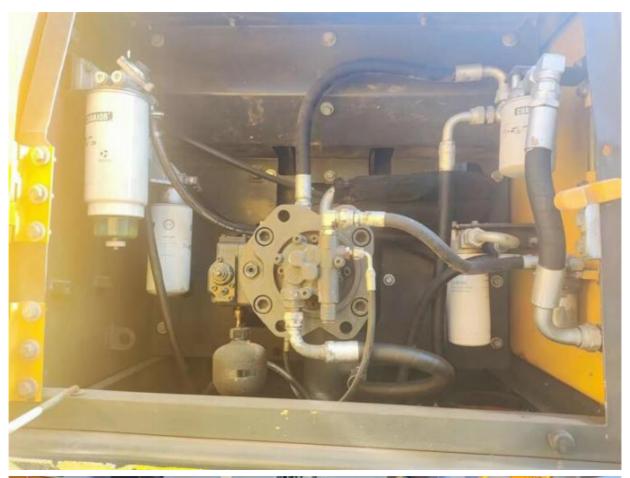

### **Product Specification**

Showroom Location: None · Operating Weight: 24500KG 1.2M<sup>3</sup> . Bucket Capacity: · Machine Weight: 24000 KG Hydraulic Cylinder Brand: Original • Hydraulic Pump Brand: Original • Hydraulic Valve Brand: Original Volvo • Engine Brand: 130KW • Power: • Machinery Test Report: Provided • Video Outgoing-inspection: Provided

• Core Components: Pressure Vessel, Motor, Bearing, Gear,

Pump, Gearbox, Engine, PLC

Year: 2021Working Hours: 2165