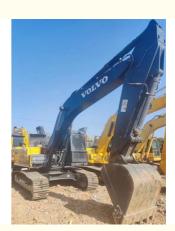

# 2021 Crawler Used Excavators Volvo EC240 in Korea with 1.2M<sup>3</sup> Bucket Capacity and Year 2021

### **Product Specification**

Showroom Location: None · Operating Weight: 24500KG 1.2M<sup>3</sup> . Bucket Capacity: · Machine Weight: 24000 KG Hydraulic Cylinder Brand: Original • Hydraulic Pump Brand: Original • Hydraulic Valve Brand: Original Volvo • Engine Brand: 130KW • Power: • Machinery Test Report: Provided • Video Outgoing-inspection: Provided

• Core Components: Pressure Vessel, Motor, Bearing, Gear,

Pump, Gearbox, Engine, PLC

Year: 2021Working Hours: 2165