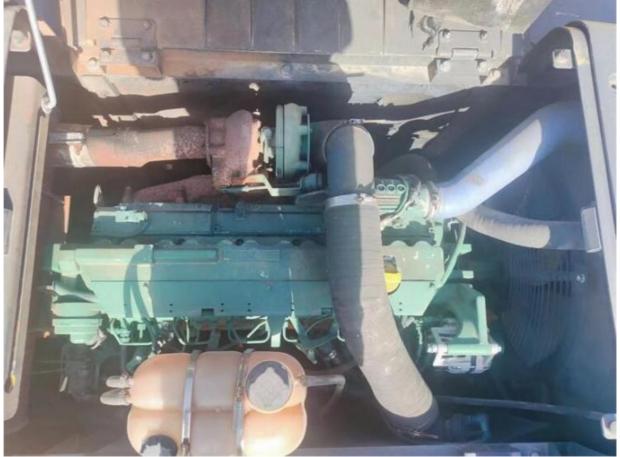

### **Product Specification**

Showroom Location: None · Operating Weight: 24500KG 1.2M<sup>3</sup> . Bucket Capacity: · Machine Weight: 24000 KG Hydraulic Cylinder Brand: Original • Hydraulic Pump Brand: Original • Hydraulic Valve Brand: Original Volvo • Engine Brand: 130KW • Power: • Machinery Test Report: Provided • Video Outgoing-inspection: Provided

• Core Components: Pressure Vessel, Motor, Bearing, Gear,

Pump, Gearbox, Engine, PLC

Year: 2021Working Hours: 2165