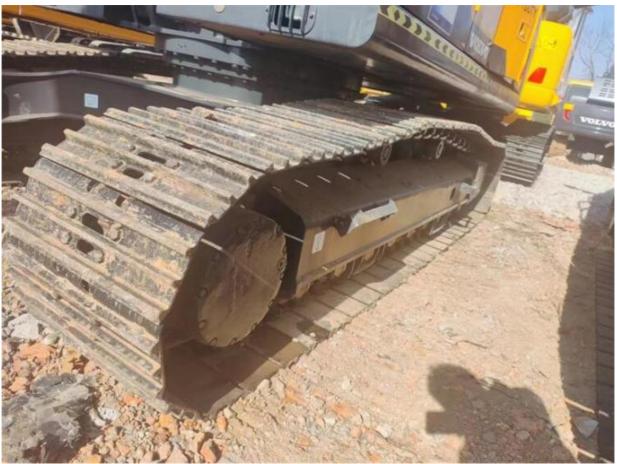

### **Product Specification**

Showroom Location: None · Operating Weight: 24500KG 1.2M<sup>3</sup> . Bucket Capacity: · Machine Weight: 24000 KG Hydraulic Cylinder Brand: Original • Hydraulic Pump Brand: Original • Hydraulic Valve Brand: Original Volvo • Engine Brand: 130KW • Power: • Machinery Test Report: Provided • Video Outgoing-inspection: Provided

• Core Components: Pressure Vessel, Motor, Bearing, Gear,

Pump, Gearbox, Engine, PLC

Year: 2021Working Hours: 2165