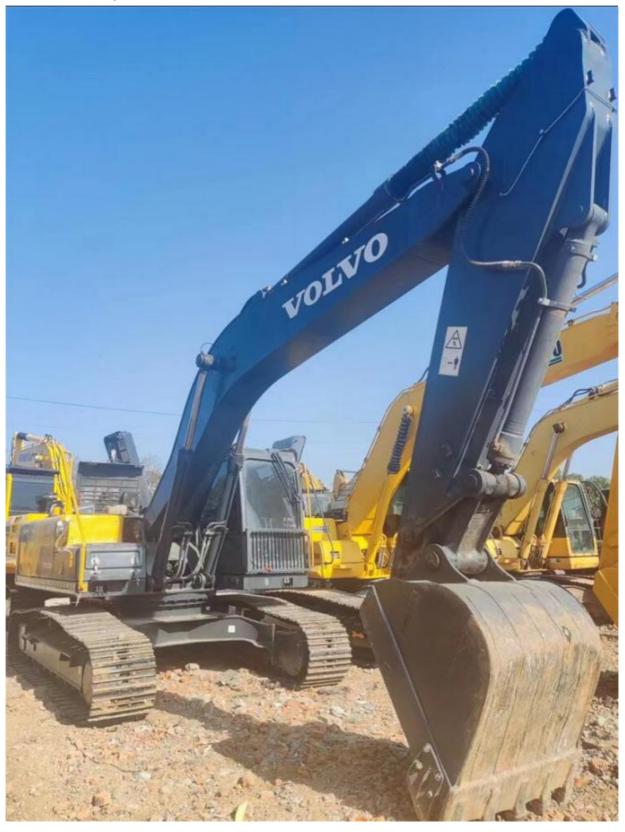

# 2021 Crawler Used Excavators Volvo EC240 in Korea with 1.2M<sup>3</sup> Bucket Capacity and Year 2021

### **Product Specification**

Showroom Location: None · Operating Weight: 24500KG 1.2M<sup>3</sup> . Bucket Capacity: · Machine Weight: 24000 KG Hydraulic Cylinder Brand: Original • Hydraulic Pump Brand: Original • Hydraulic Valve Brand: Original Volvo • Engine Brand: 130KW • Power: • Machinery Test Report: Provided • Video Outgoing-inspection: Provided

• Core Components: Pressure Vessel, Motor, Bearing, Gear,

Pump, Gearbox, Engine, PLC

Year: 2021Working Hours: 2165