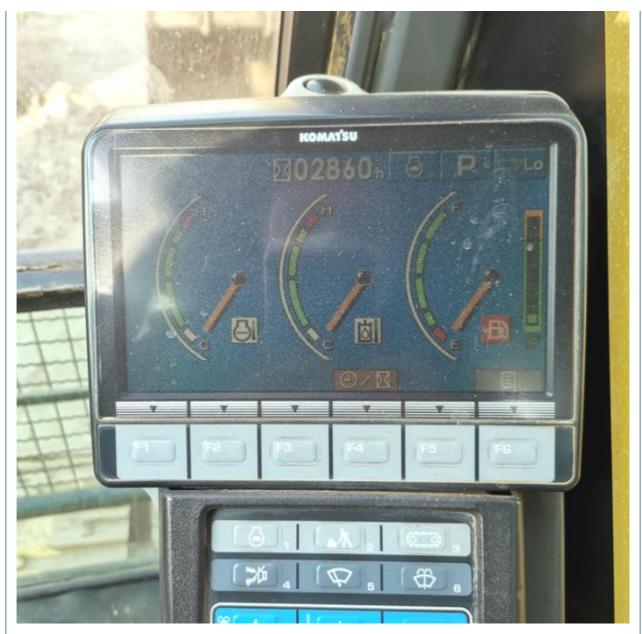

</li> </ul>              | Cummins                                                              |
| • Power:                                       | 107 KW                                                               |
| <ul> <li>Machinery Test Report:</li> </ul>     | Provided                                                             |
| <ul> <li>Video Outgoing-inspection:</li> </ul> | Provided                                                             |
| Core Components:                               | Pressure Vessel, Motor, Bearing, Gear,<br>Pump, Gearbox, Engine, PLC |
| • Year:                                        | 2019                                                                 |

2860



## More Images

• Working Hours:









# Product Description





















# Models Of Excavators We Sell

| Komatsu used<br>excavator  | PC20/PC30/PC35/PC40/PC50/PC55/PC56/PC60/PC70/PC75/PC78/PC10<br>0/PC110/PC120/PC128/PC130/PC138/PC150/PC160/PC200/PC210/PC22<br>0/PC228/PC240/PC270/PC300/PC350/PC360/PC400/PC450/PC460/PC49<br>0/PC650 |
|----------------------------|--------------------------------------------------------------------------------------------------------------------------------------------------------------------------------------------------------|
| Carter used excavator      | CAT303/CAT305/CAT305.5/CAT306/CAT307/CAT308/CAT311/CAT312/C<br>AT313/CAT315/CAT318/CAT320/CAT323/CAT324/CAT325/CAT326/CAT3<br>29/CAT330/CAT336/CAT340/CAT345/CAT349/CAT375                             |
| Doosan used excavator      | DH(DX)35/55/60/70/75/80/150/200/215/220