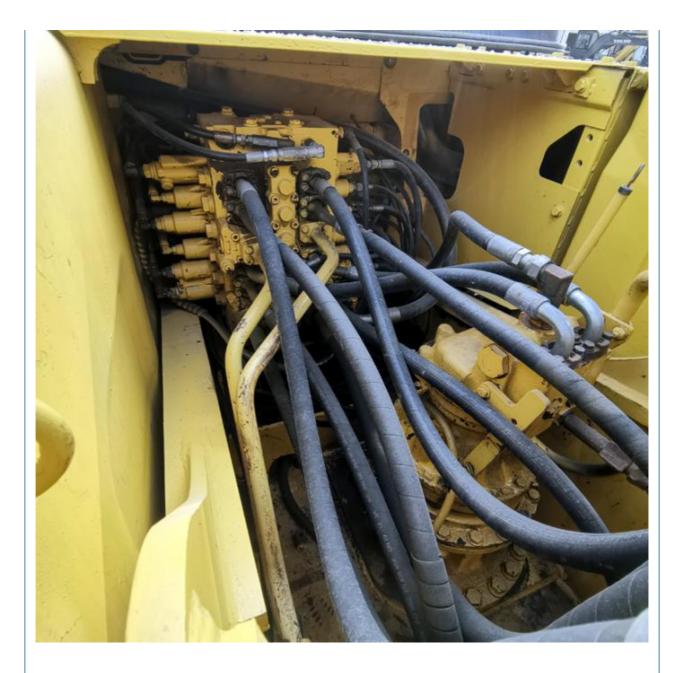

and:</li> </ul>              | Cummins                                                              |
| • Power:                                       | 107 KW                                                               |
| <ul> <li>Machinery Test Report:</li> </ul>     | Provided                                                             |
| <ul> <li>Video Outgoing-inspection:</li> </ul> | Provided                                                             |
| Core Components:                               | Pressure Vessel, Motor, Bearing, Gear,<br>Pump, Gearbox, Engine, PLC |
| • Year:                                        | 2019                                                                 |

2860



## More Images

• Working Hours:









# Product Description





















# Models Of Excavators We Sell

| Komatsu used<br>excavator  | PC20/PC30/PC35/PC40/PC50/PC55/PC56/PC60/PC70/PC75/PC78/PC10<br>0/PC110/PC120/PC128/PC130/PC138/PC150/PC160/PC200/PC210/PC22<br>0/PC228/PC240/PC270/PC300/PC350/PC360/PC400/PC450/PC460/PC49<br>0/PC650 |
|----------------------------|--------------------------------------------------------------------------------------------------------------------------------------------------------------------------------------------------------|
| Carter used excavator      | CAT303/CAT305/CAT305.5/CAT306/CAT307/CAT308/CAT311/CAT312/C<br>AT313/CAT315/CAT318/CAT320/CAT323/CAT324/CAT325/CAT326/CAT3<br>29/CAT330/CAT336/CAT340/CAT345/CAT349/CAT375                             |
| Doosan used excavator      | DH(DX)35/55/60/70/75/80/150/200/215