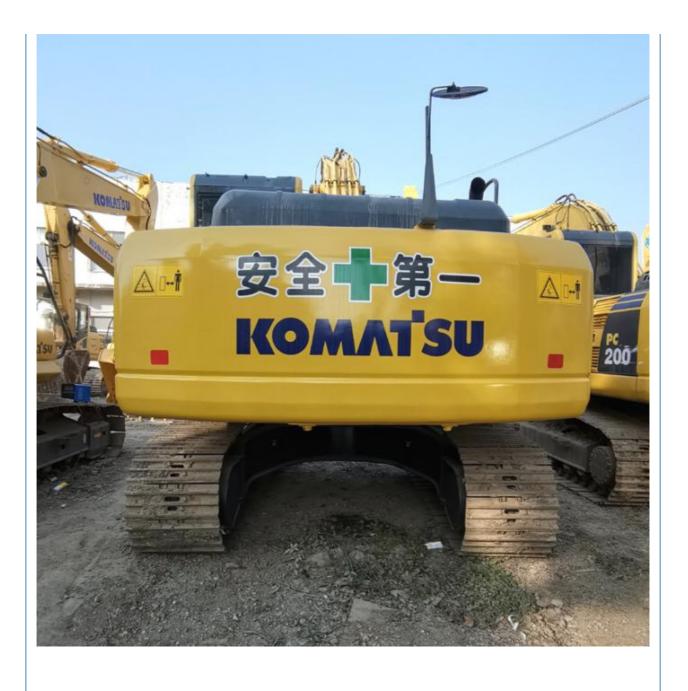

# Made in Japan Used Komatsu PC210-8 Excavator 21 Ton with Original Color in Shanghai

| <ul> <li>Showroom Location:</li> </ul>         | None                                                                 |
|------------------------------------------------|----------------------------------------------------------------------|
| <ul> <li>Operating Weight:</li> </ul>          | 19800 KG                                                             |
| <ul> <li>Bucket Capacity:</li> </ul>           | 0.9 M <sup>3</sup>                                                   |
| <ul> <li>Machine Weight:</li> </ul>            | 21000 KG                                                             |
| Hydraulic Cylinder Brand:                      | Original                                                             |
| <ul> <li>Hydraulic Pump Brand:</li> </ul>      | Original                                                             |
| <ul> <li>Hydraulic Valve Brand:</li> </ul>     | Original                                                             |
| <ul> <li>Engine Brand:</li> </ul>              | Cummins                                                              |
| • Power:                                       | 107 KW                                                               |
| <ul> <li>Machinery Test Report:</li> </ul>     | Provided                                                             |
| <ul> <li>Video Outgoing-inspection:</li> </ul> | Provided                                                             |
| Core Components:                               | Pressure Vessel, Motor, Bearing, Gear,<br>Pump, Gearbox, Engine, PLC |
| • Year:                                        | 2019                                                                 |

## More Images

• Working Hours: