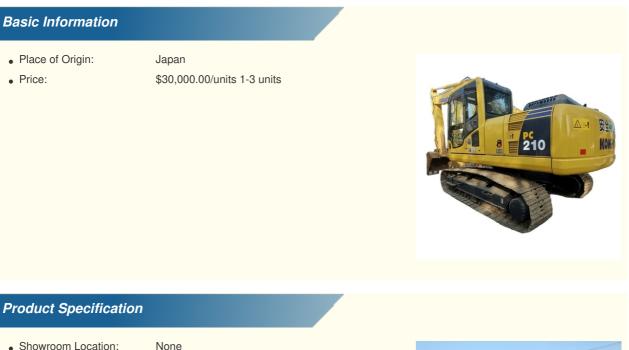

# Made in Japan Used Komatsu PC210-8 Excavator 21 Ton with Original Color in Shanghai

| <ul> <li>Showroom Location:</li> </ul>         | None                                                                 |
|------------------------------------------------|----------------------------------------------------------------------|
| <ul> <li>Operating Weight:</li> </ul>          | 19800 KG                                                             |
| <ul> <li>Bucket Capacity:</li> </ul>           | 0.9 M <sup>3</sup>                                                   |
| <ul> <li>Machine Weight:</li> </ul>            | 21000 KG                                                             |
| Hydraulic Cylinder Brand:                      | Original                                                             |
| <ul> <li>Hydraulic Pump Brand:</li> </ul>      | Original                                                             |
| <ul> <li>Hydraulic Valve Brand:</li> </ul>     | Original                                                             |
| <ul> <li>Engine Brand:</li> </ul>              | Cummins                                                              |
| • Power:                                       | 107 KW                                                               |
| <ul> <li>Machinery Test Report:</li> </ul>     | Provided                                                             |
| <ul> <li>Video Outgoing-inspection:</li> </ul> | Provided                                                             |
| Core Components:                               | Pressure Vessel, Motor, Bearing, Gear,<br>Pump, Gearbox, Engine, PLC |
| • Year:                                        | 2019                                                                 |