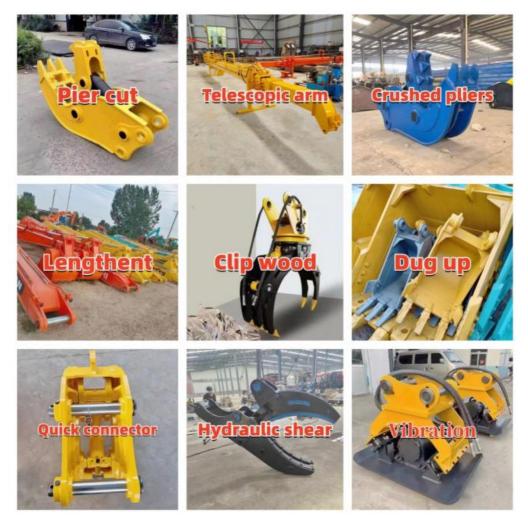

a quality testing center.

Our full range of products include: used excavators, used loaders, used graders, used bulldozers, used forklifts, used cranes and other used construction machinery products. Our engineering machines are mainly from China, the United States, Japan, South Korea and other manufacturing countries, quality assurance is our hallmark. Our machines are sold to many regions at home and abroad, and we have rich export experience.

In order to serve our customers better, we deal in three(3) thousand units of construction machinery all year round and ensure delivery within 7-30 days after payment. Our team can serve you around the clock (24/7) and we hope to build a long-term business relationship with you.



Our transaction case



We can provide other accessory devices



## FAQ

#### 1. What's your payment terms and trade terms?

Generally 50% deposit and 50% balance before shipping. Of course, we can negotiate according to your orders. We can accept EXW, FOB, CRF and CIF.

### 2. How to ship the excavators?

- Container: which is cheapest and fast. but sometime machine need to be dismantled.
   Bulk cargo ship :which is better for bigger construction equipment ,ship as it is.
- (3).Flat rack ship :which is better for bigger machine and also no need to dismantle
- (4).RO RO ship : which is good for every machine and faster

#### 3. Is it convenient to visit you?

You are welcome to visit us. So you can see how many used excavators we have in stock and the condition of them. We can pick you up at Shanghai Air port.