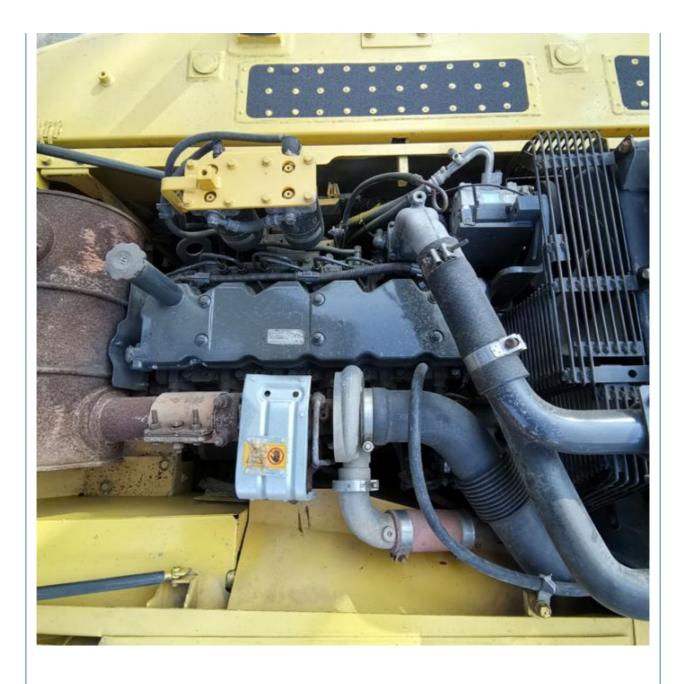

d:</li> </ul>              | Cummins                                                              |
| • Power:                                       | 107 KW                                                               |
| <ul> <li>Machinery Test Report:</li> </ul>     | Provided                                                             |
| <ul> <li>Video Outgoing-inspection:</li> </ul> | Provided                                                             |
| Core Components:                               | Pressure Vessel, Motor, Bearing, Gear,<br>Pump, Gearbox, Engine, PLC |
| • Year:                                        | 2019                                                                 |

2860



## More Images

• Working Hours:









# Product Description





















# Models Of Excavators We Sell

| Komatsu used<br>excavator  | PC20/PC30/PC35/PC40/PC50/PC55/PC56/PC60/PC70/PC75/PC78/PC10<br>0/PC110/PC120/PC128/PC130/PC138/PC150/PC160/PC200/PC210/PC22<br>0/PC228/PC240/PC270/PC300/PC350/PC360/PC400/PC450/PC460/PC49<br>0/PC650 |
|----------------------------|--------------------------------------------------------------------------------------------------------------------------------------------------------------------------------------------------------|
| Carter used excavator      | CAT303/CAT305/CAT305.5/CAT306/CAT307/CAT308/CAT311/CAT312/C<br>AT313/CAT315/CAT318/CAT320/CAT323/CAT324/CAT325/CAT326/CAT3<br>29/CAT330/CAT336/CAT340/CAT345/CAT349/CAT375                             |
| Doosan used excavator      | DH(DX)35/55/60/70/75/80/150/200/215/2