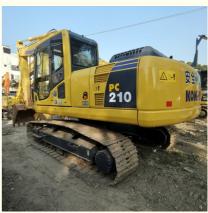

|
| <ul> <li>Engine Brand:</li> </ul>              | Cummins                                                              |
| • Power:                                       | 107 KW                                                               |
| <ul> <li>Machinery Test Report:</li> </ul>     | Provided                                                             |
| <ul> <li>Video Outgoing-inspection:</li> </ul> | Provided                                                             |
| Core Components:                               | Pressure Vessel, Motor, Bearing, Gear,<br>Pump, Gearbox, Engine, PLC |
| • Year:                                        | 2019                                                                 |

2860



## More Images

• Working Hours:









# Product Description





















# Models Of Excavators We Sell

| Komatsu used<br>excavator  | PC20/PC30/PC35/PC40/PC50/PC55/PC56/PC60/PC70/PC75/PC78/PC10<br>0/PC110/PC120/PC128/PC130/PC138/PC150/PC160/PC200/PC210/PC22<br>0/PC228/PC240/PC270/PC300/PC350/PC360/PC400/PC450/PC460/PC49<br>0/PC650 |
|----------------------------|--------------------------------------------------------------------------------------------------------------------------------------------------------------------------------------------------------|
| Carter used excavator      | CAT303/CAT305/CAT305.5/CAT306/CAT307/CAT308/CAT311/CAT312/C<br>AT313/CAT315/CAT318/CAT320/CAT323/CAT324/CAT325/CAT326/CAT3<br>29/CAT330/CAT336/CAT340/CAT345/CAT349/CAT375