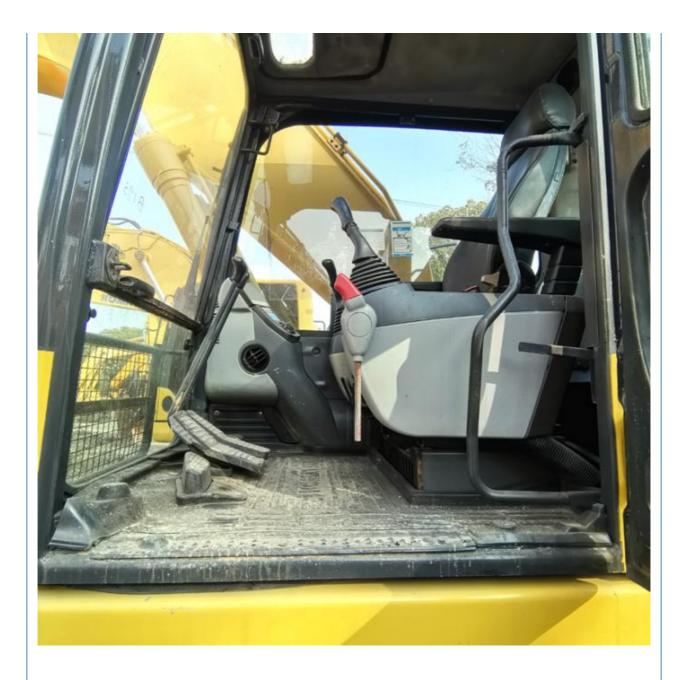

ngine Brand:</li> </ul>              | Cummins                                                              |
| • Power:                                       | 107 KW                                                               |
| <ul> <li>Machinery Test Report:</li> </ul>     | Provided                                                             |
| <ul> <li>Video Outgoing-inspection:</li> </ul> | Provided                                                             |
| Core Components:                               | Pressure Vessel, Motor, Bearing, Gear,<br>Pump, Gearbox, Engine, PLC |
| • Year:                                        | 2019                                                                 |

2860



## More Images

• Working Hours:









# Product Description





















# Models Of Excavators We Sell

| Komatsu used<br>excavator  | PC20/PC30/PC35/PC40/PC50/PC55/PC56/PC60/PC70/PC75/PC78/PC10<br>0/PC110/PC120/PC128/PC130/PC138/PC150/PC160/PC200/PC210/PC22<br>0/PC228/PC240/PC270/PC300/PC350/PC360/PC400/PC450/PC460/PC49<br>0/PC650 |
|----------------------------|--------------------------------------------------------------------------------------------------------------------------------------------------------------------------------------------------------|
| Carter used excavator      | CAT303/CAT305/CAT305.5/CAT306/CAT307/CAT308/CAT311/CAT312/C<br>AT313/CAT315/CAT318/CAT320/CAT323/CAT324/CAT325/CAT326/CAT3<br>29/CAT330/CAT336/CAT340/CAT345/CAT349/CAT375                             |
| Doosan used excavator      | DH(DX)35/55/60/70/75/80/150