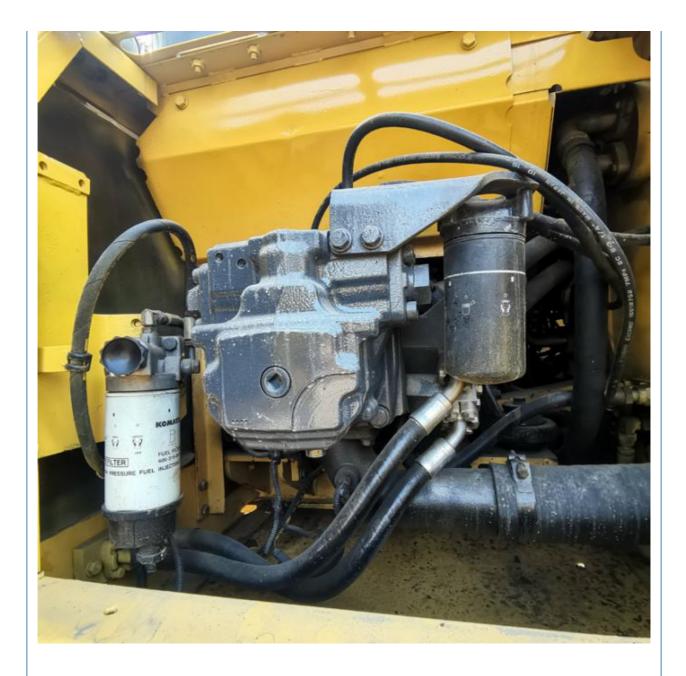

Brand:</li> </ul>              | Cummins                                                              |
| • Power:                                       | 107 KW                                                               |
| <ul> <li>Machinery Test Report:</li> </ul>     | Provided                                                             |
| <ul> <li>Video Outgoing-inspection:</li> </ul> | Provided                                                             |
| Core Components:                               | Pressure Vessel, Motor, Bearing, Gear,<br>Pump, Gearbox, Engine, PLC |
| • Year:                                        | 2019                                                                 |

2860



## More Images

• Working Hours:









# Product Description





















# Models Of Excavators We Sell

| Komatsu used<br>excavator  | PC20/PC30/PC35/PC40/PC50/PC55/PC56/PC60/PC70/PC75/PC78/PC10<br>0/PC110/PC120/PC128/PC130/PC138/PC150/PC160/PC200/PC210/PC22<br>0/PC228/PC240/PC270/PC300/PC350/PC360/PC400/PC450/PC460/PC49<br>0/PC650 |
|----------------------------|--------------------------------------------------------------------------------------------------------------------------------------------------------------------------------------------------------|
| Carter used excavator      | CAT303/CAT305/CAT305.5/CAT306/CAT307/CAT308/CAT311/CAT312/C<br>AT313/CAT315/CAT318/CAT320/CAT323/CAT324/CAT325/CAT326/CAT3<br>29/CAT330/CAT336/CAT340/CAT345/CAT349/CAT375                             |
| Doosan used excavator      | DH(DX)35/55/60/70/75/80/150/200/2