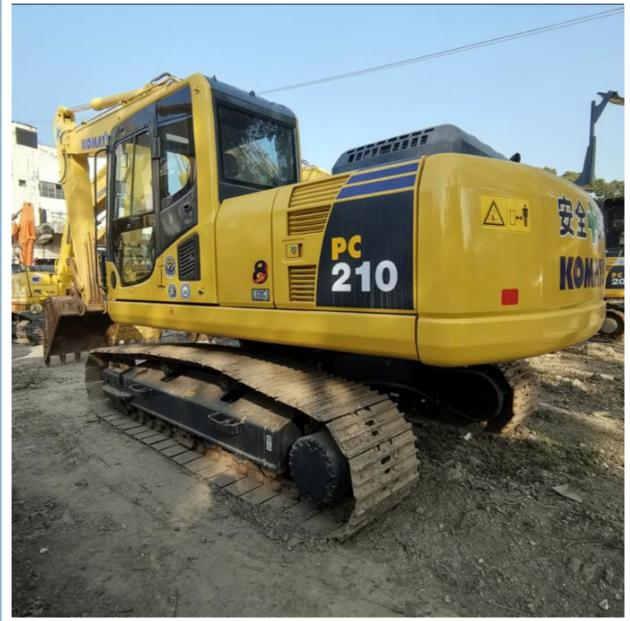

# Made in Japan Used Komatsu PC210-8 Excavator 21 Ton with Original Color in Shanghai

| <ul> <li>Showroom Location:</li> </ul>         | None                                                                 |
|------------------------------------------------|----------------------------------------------------------------------|
| <ul> <li>Operating Weight:</li> </ul>          | 19800 KG                                                             |
| <ul> <li>Bucket Capacity:</li> </ul>           | 0.9 M <sup>3</sup>                                                   |
| <ul> <li>Machine Weight:</li> </ul>            | 21000 KG                                                             |
| Hydraulic Cylinder Brand:                      | Original                                                             |
| <ul> <li>Hydraulic Pump Brand:</li> </ul>      | Original                                                             |
| <ul> <li>Hydraulic Valve Brand:</li> </ul>     | Original                                                             |
| <ul> <li>Engine Brand:</li> </ul>              | Cummins                                                              |
| • Power:                                       | 107 KW                                                               |
| <ul> <li>Machinery Test Report:</li> </ul>     | Provided                                                             |
| <ul> <li>Video Outgoing-inspection:</li> </ul> | Provided                                                             |
| Core Components:                               | Pressure Vessel, Motor, Bearing, Gear,<br>Pump, Gearbox, Engine, PLC |
| • Year:                                        | 2019                                                                 |

## More Images

• Working Hours: