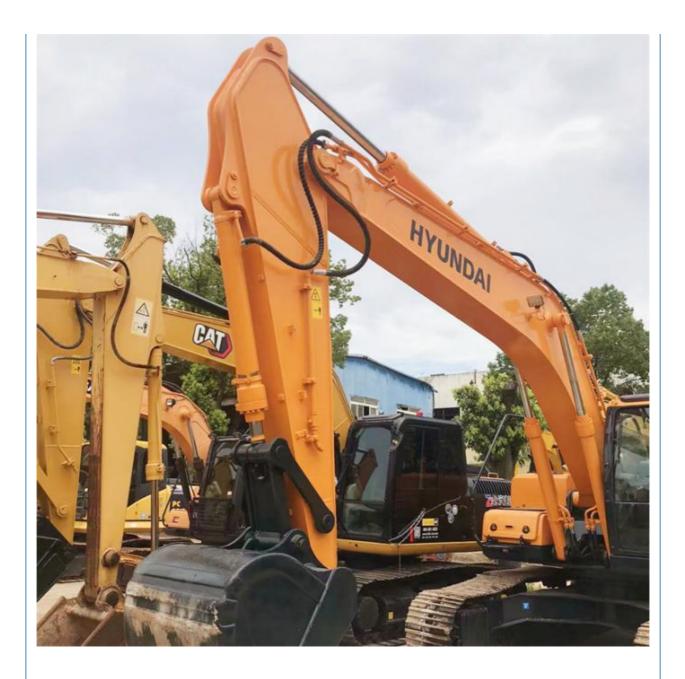

# Hyundai 220-9s Excavator and 20on Loader Korean Equipment for Excavation in Korea