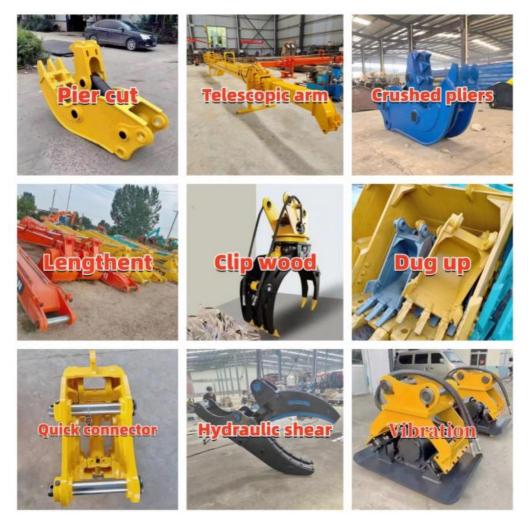

a quality testing center.

Our full range of products include: used excavators, used loaders, used graders, used bulldozers, used forklifts, used cranes and other used construction machinery products. Our engineering machines are mainly from China, the United States, Japan, South Korea and other manufacturing countries, quality assurance is our hallmark. Our machines are sold to many regions at home and abroad, and we have rich export experience.

In order to serve our customers better, we deal in three(3) thousand units of construction machinery all year round and ensure delivery within 7-30 days after payment. Our team can serve you around the clock (24/7) and we hope to build a long-term business relationship with you.



Our transaction case



We can provide other accessory devices



## FAQ

#### 1. What's your payment terms and trade terms?

Generally 50% deposit and 50% balance before shipping. Of course, we can negotiate according to your orders. We can accept EXW, FOB, CRF and CIF.

### 2. How to ship the excavators?

- Container: which is cheapest and fast. but sometime machine need to be dismantled.
  Bulk cargo ship :which is better for bigger construction equipment ,ship as it is.
- (3).Flat rack ship :which is better for bigger machine and also no need to dismantle
- (4).RO RO ship : which is good for every machine and faster

#### 3. Is it convenient to visit you?

You are welcome to visit us. So you can see how many used excavators we have in stock and the condition of them. We can pick you up at Shanghai Air port.