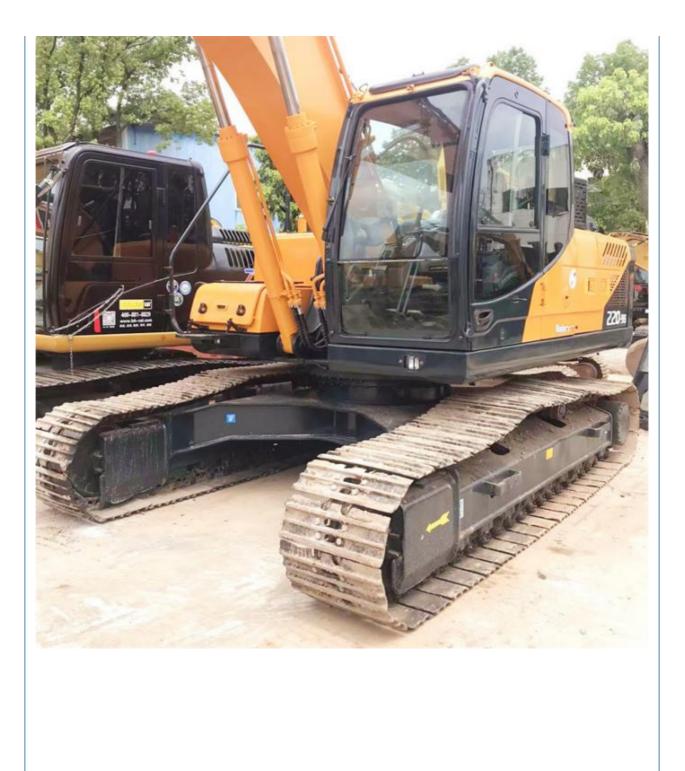

# Hyundai 220-9s Excavator and 20on Loader Korean Equipment for Excavation in Korea