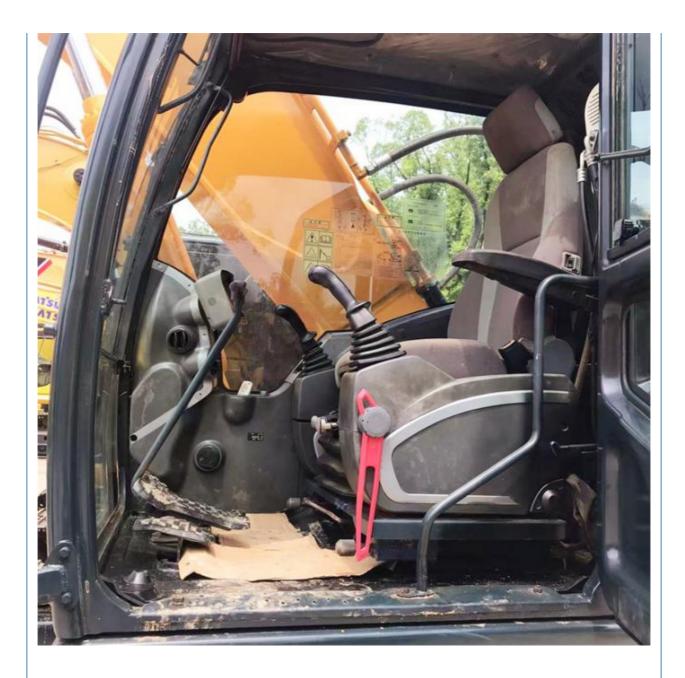

# Hyundai 220-9s Excavator and 20on Loader Korean Equipment for Excavation in Korea