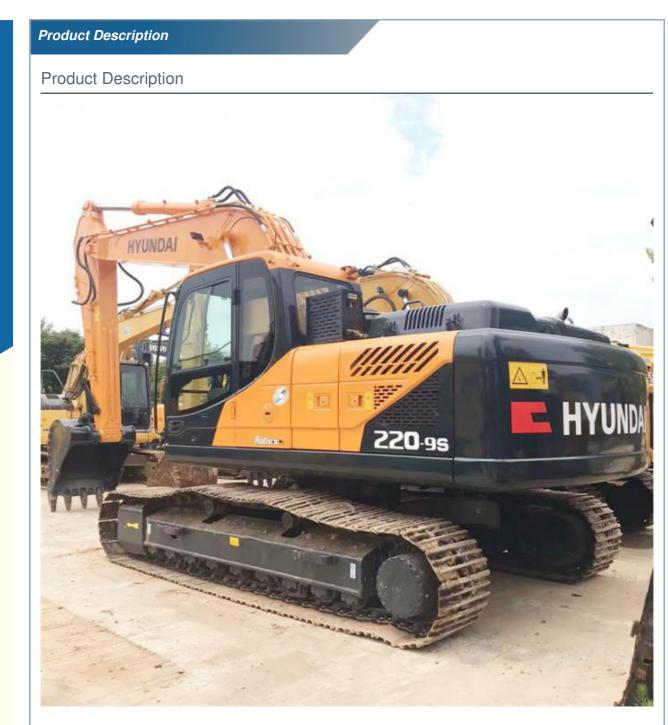

# Hyundai 220-9s Excavator and 20on Loader Korean Equipment for Excavation in Korea