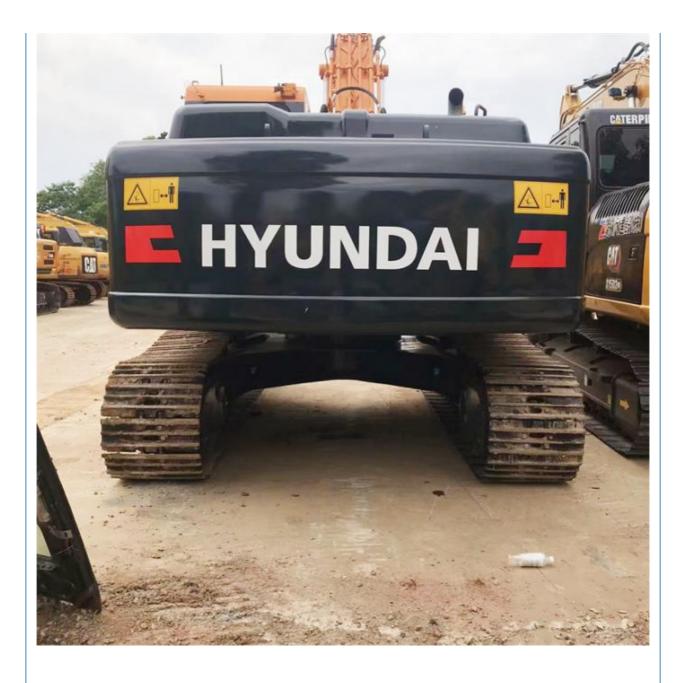

# Hyundai 220-9s Excavator and 20on Loader Korean Equipment for Excavation in Korea