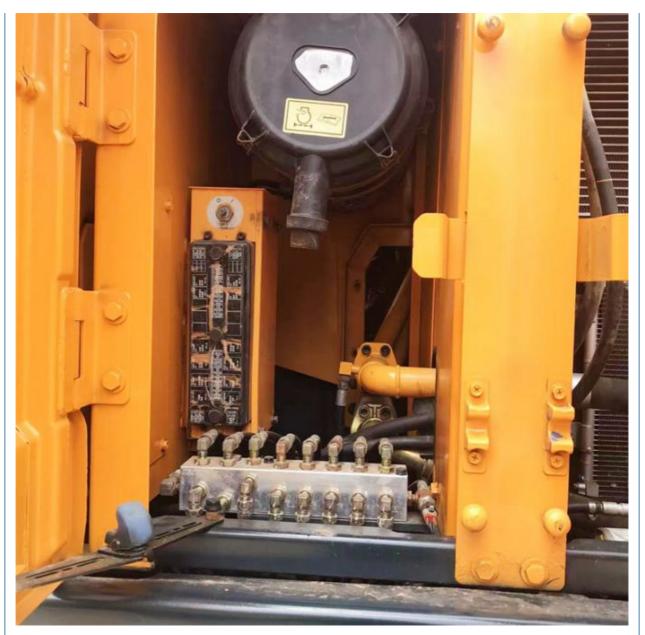

# Hyundai 220-9s Excavator and 20on Loader Korean Equipment for Excavation in Korea























## Models Of Excavators We Sell

| Komatsu used<br>excavator  | PC20/PC30/PC35/PC40/PC50/PC55/PC56/PC60/PC70/PC75/PC78/PC10<br>0/PC110/PC120/PC128/PC130/PC138/PC150/PC160/PC200/PC210/PC22<br>0/PC228/PC240/PC270/PC300/PC350/PC360/PC400/PC450/PC460/PC49<br>0/PC650 |
|----------------------------|--------------------------------------------------------------------------------------------------------------------------------------------------------------------------------------------------------|
| Carter used excavator      | CAT303/CAT305/CAT305.5/CAT306/CAT307/CAT308/CAT311/CAT312/C<br>AT313/CAT315/CAT318/CAT320/CAT323/CAT324/CAT325/CAT326/CAT3<br>29/CAT330/CAT336/CAT340/CAT345/CAT349/CAT375                             |
| Doosan used excavator      | DH(DX)35/55/60/70/75/80/150/200/215/22