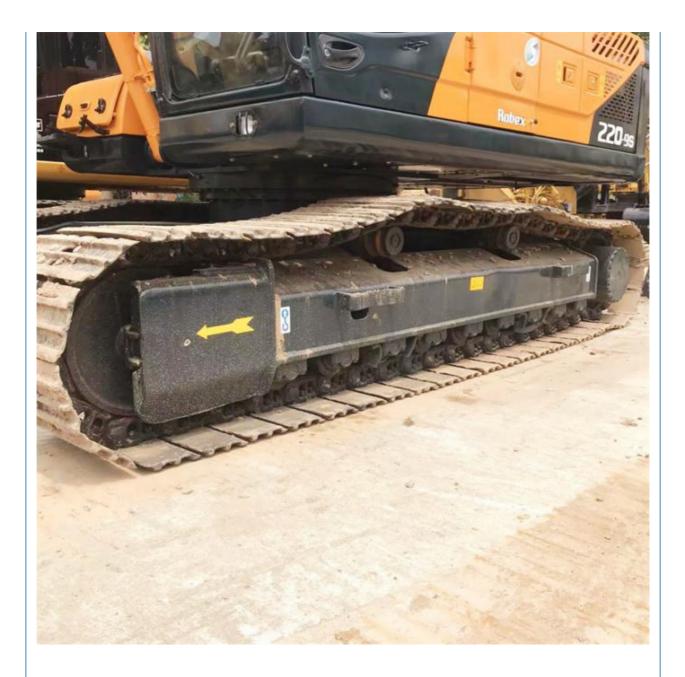

# Hyundai 220-9s Excavator and 20on Loader Korean Equipment for Excavation in Korea