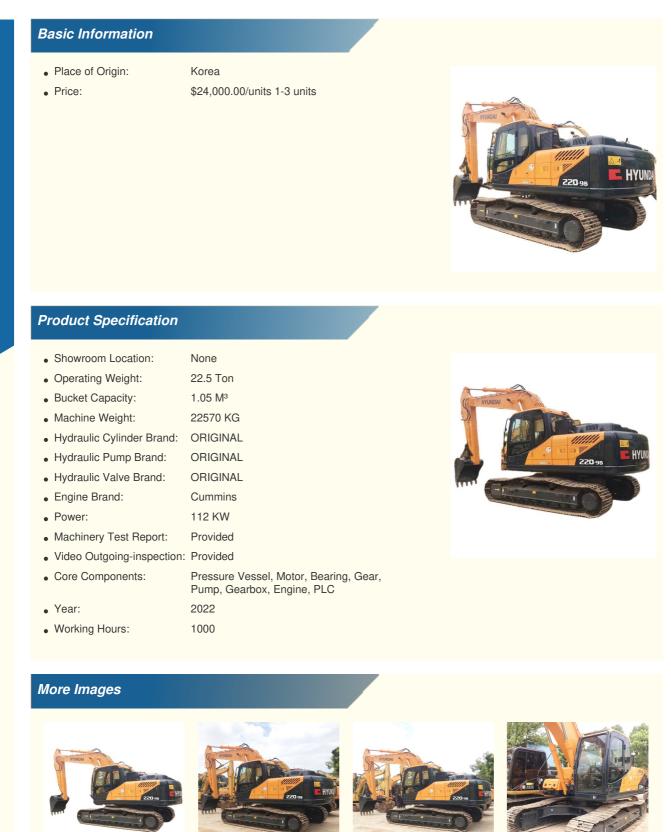

# Hyundai 220-9s Excavator and 20on Loader Korean Equipment for Excavation in Korea